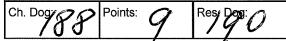

| Ch. Bitch: | Points: 9  | Res. Bitch |
|------------|------------|------------|
| вов: З     | Points: 12 | R/up BOB:  |