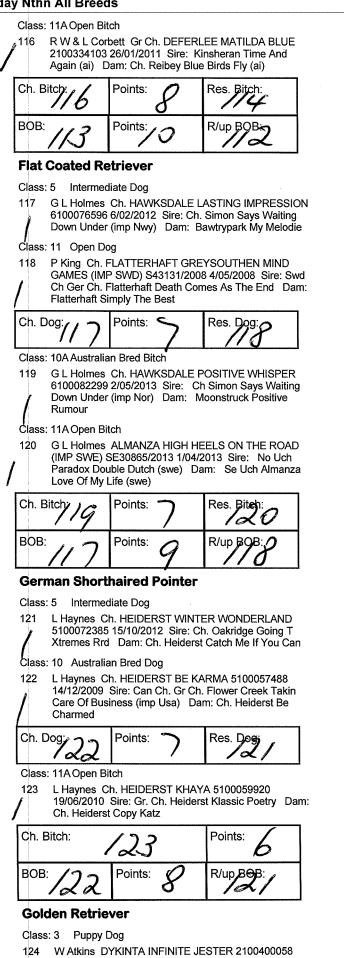

#### Welsh Corgi (Cardigan)

Class: 11 Open Dog

225 J I Morris & J Stapleton Sup Ch. DORWYN ANOTHER MIRACLE (AI) 2100277031 12/07/2008 Sire: Sup Ch. Llandaff Harlem Fox Trot (ai) Dam: Gr. Ch. Ballyheige Hot Lil Note

#### Welsh Corgi (Pembroke)

Class: 11 Open Dog

L R Bettison AZIAH THE MOST CURIOUS THING (AI) 2100400305 19/01/2014 Sire: Ch Aberlee Summer Storm Dam: Ch Aziah Curiouser And Curiouser

BOB:

#### Class: 4A Junior Bitch

R/up

Points:

| Working Dog Group Specials |     |
|----------------------------|-----|
| Best in Group:             | 225 |
| R/Up In Group:             | 201 |
| Baby In Group:             | 205 |
| Minor In Group:            | 217 |
| Puppy In Group:            | 227 |
| Junior In Group:           | 228 |
| Intermediate In Group:     | 199 |
| Australian Bred In Group:  | 195 |
| Open In Group:             | 225 |
| Neuter In Group:           |     |
|                            |     |

## **Utility Group**

#### Judge(s): Mr B Daley (NSW)

### Alaskan Malamute

#### Bernese Mountain Dog

#### Class: 2 Minor Puppy Dog

Class: 1A Baby Puppy Bitch

233 M & B Eslick AZZABERN MYSTIQUE 2100411123 10/07/2014 Sire: Ch Bernation Sir Hudson Dam: Azzabern Capture My Heart

Class: 10A Australian Bred Bitch

234 M & B Eslick Gr Ch. ZANZEBERN PASS THE PRIZE 2100318608 5/04/2010 Sire: Am Ch. Can Ch. Swd Ch. Ndl Ch. Ch. Zanzebern Defender Dam: Ch. Zanzebern Violetta

#### Boxer

Class: 10 Australian Bred Dog

235 L & D M White RHADLON LAST MAN STANDING
2100380496 12/03/2013 Sire: Rhadlon Kiss Me Hardy
Dam: Quo Vadis Ruby Wax (imp Nz)

# Ch. Dog: Points:

#### Class: 1A Baby Puppy Bitch

S & S Castiglione CASQUEEN ROSAS BLISS 2100411773 28/07/2014 Sire: Ch. Tonup Infinite Happiness Dam: Rosa Dell Colle Dell 'infinito (imp Ita)

#### Class: 5A Intermediate Bitch

237 M O'Brien Ch. CASQUEEN SHADY LANE 2100364490 17/06/2012 Sire: Cito Von Jacko (imp Deu) Dam: Casqueen Shady Lady

#### Class: 10A Australian Bred Bitch

238 M & J Carey Ch. BOCSAVIL JUST AS ENCHANTING 2100382328 14/02/2013 Sire: Ch. Jimbren Irish Rebel At Vineen (imp Ire) Dam: Ch. Bocsavil Enchanted Star

Class: 11A Open Bitch

L & D M White Ch. RHADLON KOTTON KANDI 2100355781 26/01/2012 Sire: Ch. Quo Vadis American Trilogee (imp Nz) Dam: Rhadlon Kandi Cane

| Ch. Bito:38 | Points: 7 | Res. Bitch: |
|-------------|-----------|-------------|
| BOB: 235    | Points:   | R/up-BOB: 7 |

#### Dobermann

Class: 4 Junior Dog

240 S & S Norman Ch. INDPAC SPIRIT IN THE SKY 2100391470 5/10/2013 Sire: Gr Ch. Indpac Infra Red Dam: Ch. Indpac Night Skye Cd

#### Class: 10 Australian Bred Dog

241 Borealis Kennels Sup Ch. BOREALIS HIGH SIERRA CD 6100062722 10/06/2009 Sire: Sup Ch. Scharmeland Bad To The Bone Dam: Ch. Lisboa Patriots Day

#### Class: 11 Open Dog

242 M Cusack Ch. CARRIDENE MR-MAYHEM (IMP NZ) 06647-2012 14/10/2012 Sire: Nz Ch. Condurrow Deacon The Dude Dam: Nz Ch. Tornadobe Heart Of Gold

| Ch. Dog. 241 | Points: P | Res. 20g:<br>242 |
|--------------|-----------|------------------|
|--------------|-----------|------------------|

Class: 2A Minor Puppy Bitch

243 M B Hart JOERANA OVERTURE (AI) 4100241759 31/03/2014 Sire: Gr Ch. Indpac Infra Red Dam: Ch. Indpac On A Mission

#### Class: 3A Puppy Bitch

Atakama Kennels ATAKARNA LUCIA N DIAMONDS 244 2100401202 17/02/2014 Sire: Atakarna Sitting Bull Dam: Atakarna Like The Wind

Class: 11A Open Bitch

Borealis Kennels Ch. VALDA BORN WILD N 245 BAREFOOT RN (IMP NZ) 05166-2011 13/06/2011 Sire: Dual Ch. (t) Schondobe Hermes Cdx Tdx Et Dam: Gr Ch. Borealis The Barefoot Contessa Cd Rn

| Ch. Biteh:   | Points: | Res. Bitch: |
|--------------|---------|-------------|
| <br>BOB: Jul | Points: | R/up.BOB:   |

#### **Dogue De Bordeaux**

Class: 1 Baby Puppy Dog

246 susan gibbons MODAVAM IRISH DREAM 4100244618 5/07/2014 Sire: Sup.ch.rozeldogue Modauam (imp Uk) Dam: Doobyave Mis Take (imp Uk)

#### **Neapolitan Mastiff**

Class: 3 Puppy Dog

L Cantarella MAGNUFI MAESTRO (AI) 2100400530 247 23/01/2014 Sire: Ch Magnufi Tito Dam: Terra Motto's Allegra (imp Usa) B J Hutchison INIZIO XCELANCE 3100301148 248

29/12/2013 Sire: Ch. Hinto Of The Witches Meltingpotimp Norway Dam: Ch. Inizio Tamara

> Points: Res-Dog:

Class: 1A Baby Puppy Bitch

249 L Cantarella MAGNUFI NELLINA (AI) 2100409577 30/06/2014 Sire: Ch Magnufi Ferruccio Dam: Icasalesi Petra

Ch. Dog

250 L Cantarella MAGNUFI LUCREZIA 2100399756 8/11/2013 Sire: Mateaki's Vanilla Ice (uk) Dam: Gr Ch Magnufi Favola

Class: 5A Intermediate Bitch

- 251 L Cantarella Ch. MAGNUFI ELIANA 2100381752 16/11/2012 Sire: Gr. Ch. Magnufi Lustro Dam: Terra Motto's Allegra (imp Usa)
- 252 L Cantarella MAGNUFI FRANCESCA 2100381745 22/03/2013 Sire: Magnufi Rolando Dam: Gr Ch. Magnufi Favola

Class: 10A Australian Bred Bitch

L Cantarella MAGNUFI HERALINA 2100389462 253 12/07/2013 Sire: Gr Ch Magnufi Lustro Dam: Icasalesi Petra

| Ch. Bitot | Points: | Res. Bitch |
|-----------|---------|------------|
| BOB: 247  | Points: | R/up BOB-  |

#### **Portuguese Water Dog**

- Class: 1 Baby Puppy Dog
- 254 M A Turnbull RULETT CREME DE LA CREME 2100410330 3/07/2014 Sire: Rulett With A Dash Of Splash Dam: Ch Rulett Devocean (iid)

#### Class: 5 Intermediate Dog

255 M A Turnbull RULETT PROPHESEA 2100384237 6/05/2013 Sire: Gr Ch Rulett Set Thsails Foroz (iid) Et Dam: Ch Rulett Precious Cargo

Open Dog Class: 11

M A Turnbull Gr. Ch. RULETT SET THSAILS FOROZ 256 (IID) ET 2100230706 16/06/2006 Sire: Swd Ch. Gnupens Skoningslosa Matrix Dam: Swd Ch. Ch. Biley's Happy Hazard (imp Swe)

#### Rottweiler

Junior Dog Class: 4

STROMHALL (AI) (IMP NZL) 05430-2013 26/07/2013 Sire: Ch Ubersein Dynamite (ai) Ccd Dam: Nz Ch Sahne Electra (nzl)

#### Class: 5 Intermediate Dog

659

P L Henrickson KORMEISTER MIRLIN 2100374479 8/12/2012 Sire: Ch. Kormeister Donner Dam: Kormeister Elki (iid)

Class: 2A Minor Puppy Bitch

S T & L Fletcher ROTTELN JAYDA SWEET ABOUT ME 260 2100405003 10/04/2014 Sire: Ch Rotteln Fire Starter Dam: Ch Rotteln Doing It For Mispaty

#### Samoyed

Baby Puppy Dog Class: 1

S Mathers KCHISE QUEST OF LOVE 2100410785 4/07/2014 Sire: Ch Kalaska Lover Boy Dam: Ch Bentara Imperial Sophie At Kchise (imp Nzl)

Minor Puppy Dog Class: 2

R Cini & J Wales & T Akkouche APOLAR CRUISN N BRUISN 2100404336 23/03/2014 Sire: Ch. Ocean Cruiser Yoshi And Us (imp Svk) Dam: Ch. Apolar Hollywood Rose

Class: 5 Intermediate Dog

S Mathers KCHISE JUSTICE IS SWEET (AI) 263 2100370000 12/09/2012 Sire: Skrownek Fia Zelig (nz) Dam: Polar A Rose Is A Rose (nz)

Class: 11 Open Dog

Ch. Dog

Class: 1A

M Frost Ch. ALDONZA SPIRIT OF THE TIGER HNA's 264 3100234760 15/02/2010 Sire: Aldonza Playing Gotcha Dam: Ch. Aldonza Esprit De Mccoy

S Mathers KCHISE VISION OF LOVE 2100410783 265 4/07/2014 Sire: Ch Kalaska Lover Boy Dam: Ch Bentara Imperial Sophie At Kchise (nzl)

Class: Miner Puppy Bitch

- 266 J McDougall ARCTICLIGHT MILLION DOLLAR BABY 2100409026 28/04/2014 Sire: Can.ch.ch.vanderbilt's Stan By Me Dam: Ch.arcticlight Ice Ice Baby
- Class: 5A Intermediate Bitch
- S Neil & J McDougall ARCTICLIGHT HEAVEN SENT 267 2100381940 29/03/2013 Sire: Ch. Aldonza Goodonya Mr Gucci (ai) Dam: Ch. Arcticlight Ice Ice Baby

Class: 4A Junior Bitch

Class: 11A Open Bitch

280 R J & D M Sorensen AUSSIEWOLF PEGII SASCHA 2100327986 30/05/2010 Sire: Aussiewolf Pegii Spotnik Dam: Aussiewolf Lilandrastorm