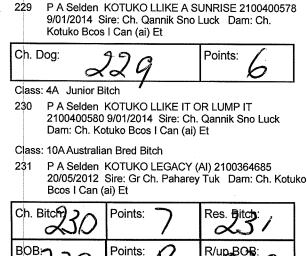

#### Class: 2 Minor Puppy Dog

Class: 1A Baby Puppy Bitch

233 M & B Eslick AZZABERN MYSTIQUE 2100411123 10/07/2014 Sire: Ch Bernation Sir Hudson Dam: Azzabern Capture My Heart

Class: 10A Australian Bred Bitch

234 M & B Eslick Gr Ch. ZANZEBERN PASS THE PRIZE 2100318608 5/04/2010 Sire: Am Ch. Can Ch. Swd Ch. Ndl Ch. Ch. Zanzebern Defender Dam: Ch. Zanzebern Violetta