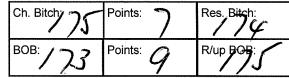

#### Desele

0

163

|                                              | Deat                    | he            |                                                                      |                                                          |  |
|----------------------------------------------|-------------------------|---------------|----------------------------------------------------------------------|----------------------------------------------------------|--|
|                                              | Class:                  | 4 Junior De   | og                                                                   |                                                          |  |
| ~                                            | 153<br><b>2</b>         |               | PORTSIDE JAMES B<br>Sire: Sup Ch. Brialey<br>Khe Sanh                |                                                          |  |
|                                              | 154                     | 2100397230    | elson CAERMYRDDI<br>12/10/2013 Sire: Ca<br>m: Ch Caermyrddin         | ermyrddin Hunt F Red                                     |  |
| 1                                            | Class:                  | 5 Intermed    | iate Dog                                                             |                                                          |  |
| ,                                            | 155                     | GLENN 2100    | Ch. CAERMYRDDIN<br>0363323 31/05/2012<br>Dam: Ch. Caermyrc           | Sire: Ch. Caermyrddin                                    |  |
| C                                            | 156<br>2                | OMEMORY 2     | elson CAERMYRDD<br>2100363322 31/05/20<br>Bird Of Prey Dam:<br>ter   | 12 Sire: Ch.                                             |  |
|                                              | Class:                  | 10 Australia  | n Bred Dog                                                           | \$                                                       |  |
| 00                                           | <b>)</b> <sup>157</sup> | 2100338910    |                                                                      | ALE SPIRIT CHASER<br>p Ch. Beagelee Acqua<br>enix        |  |
|                                              | 158<br><b>[</b>         | SNOWY RIV     | elson Ch. CAERMYF<br>ER 2100329997 22/1<br>Bird Of Prey Dam:<br>ster | 1/2010 Sire: Ch.                                         |  |
|                                              | Class                   | 11 Open Do    | g                                                                    |                                                          |  |
| 1                                            | 159                     | 2100375710    | elson CAERMYRDD<br>19/09/2012 Sire: Cl<br>ermyrddin Fyrelyte         |                                                          |  |
| ,                                            | Ch. D                   | )og:/55       | Points:                                                              | Res. Dog:                                                |  |
|                                              | Class                   | : 2A Minor Pu | uppy Bitch                                                           |                                                          |  |
| /                                            | 160                     | 2100405910    |                                                                      | IN STAR O LAKSHMI<br>Caermyrddin Bird Of<br>bearl Earing |  |
|                                              | Class                   | : 4A Junior B | itch                                                                 |                                                          |  |
|                                              | 161                     | W Conway      | PORTSIDE MISS MC                                                     | NEY PENNY<br>p Ch. Brialey Itn A Bit                     |  |
|                                              | 3                       | Dam: Caern    | yrddin Khe Sanh                                                      |                                                          |  |
| <i>~</i> ~~~~~~~~~~~~~~~~~~~~~~~~~~~~~~~~~~~ | 162<br>2                | 2100391877    | DANDANGADALE S<br>'9/09/2013 Sire: Ch.<br>Ch. Dandangadale F         | Nangunyah Billy                                          |  |

J Lanser & L & H Gibson FUDETA CHRISTMAS CAROL 2100398387 25/12/2013 Sire: Langrigg Gordon Ramsey Dam: Fudeta Fairy Floss

Class: 5A Intermediate Bitch

Laughing Willows LWILLOWS DOROTHY THE 164 DINOSAUR 2100353169 12/12/2011 Sire: Langrigg Captain Feather Sword Dam: Lwillows Bettina May

Class: 10A Australian Bred Bitch

W Conway Ch. CAERMYRDDIN KHE SANH 165 2100344602 7/07/2011 Sire: Cliftop Time To Rock Dam: Ch. Caermyrddin Bird Of Paradise

Class: 11A Open Bitch

166 S A & K E Nelson Ch. CAERMYRDDIN CHRISTABEL 2100322403 3/07/2010 Sire: Ch. Brialey Forge Mill Dam: Ch. Caermyrddin Cleo

| Ch. Bitch: | Points: 12 | Res. Bitch: |
|------------|------------|-------------|
| BOB: 155   | Points: 19 | R/up BOB:   |