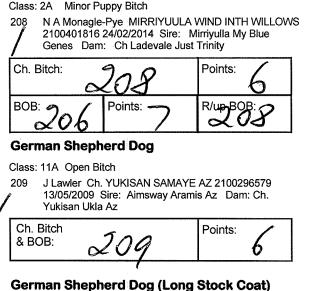

|   | 0.000.        |              |                |              |                                                        |      |
|---|---------------|--------------|----------------|--------------|--------------------------------------------------------|------|
| / | 210           | 21003        | 25958 2/08/201 | 0 Sire: Yura | 100R MOLLY (II<br>ado Vom Kirsche<br>schental (imp Der | ntal |
|   | Ch. I<br>& BC | Bitch<br>DB: | 210            |              | Points:                                                |      |