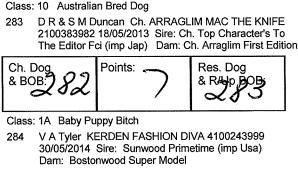

#### **Boston Terrier**

Class: 1 Baby Puppy Dog

D R & S M Duncan SHALAMAZE IM AN AUSSIE 281 2100410447 3/07/2014 Sire: Ch. Top Character's To The Editor Fci (imp Jap) Dam: Tipland Caras Wee Rose

Class: 3 Puppy Dog

282 V Tyler & D & S Duncan Ch. BOSTONWOOD JUDGE N JURY 2100397262 20/12/2013 Sire: Ch. Top Character's To The Editor Fci (imp Jap) Dam: Zareba Dipped In Gold