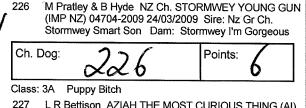

#### Welsh Corgi (Cardigan)

Class: 11 Open Dog

225 J I Morris & J Stapleton Sup Ch. DORWYN ANOTHER MIRACLE (AI) 2100277031 12/07/2008 Sire: Sup Ch. Llandaff Harlem Fox Trot (ai) Dam: Gr. Ch. Ballyheige Hot Lil Note

#### Class: 4A Junior Bitch

R/up

Points:

| Working Dog Group Specials |     |
|----------------------------|-----|
| Best in Group:             | 225 |
| R/Up In Group:             | 201 |
| Baby In Group:             | 205 |
| Minor In Group:            | 217 |
| Puppy In Group:            | 227 |
| Junior In Group:           | 228 |
| Intermediate In Group:     | 199 |
| Australian Bred In Group:  | 195 |
| Open In Group:             | 225 |
| Neuter In Group:           |     |
|                            |     |