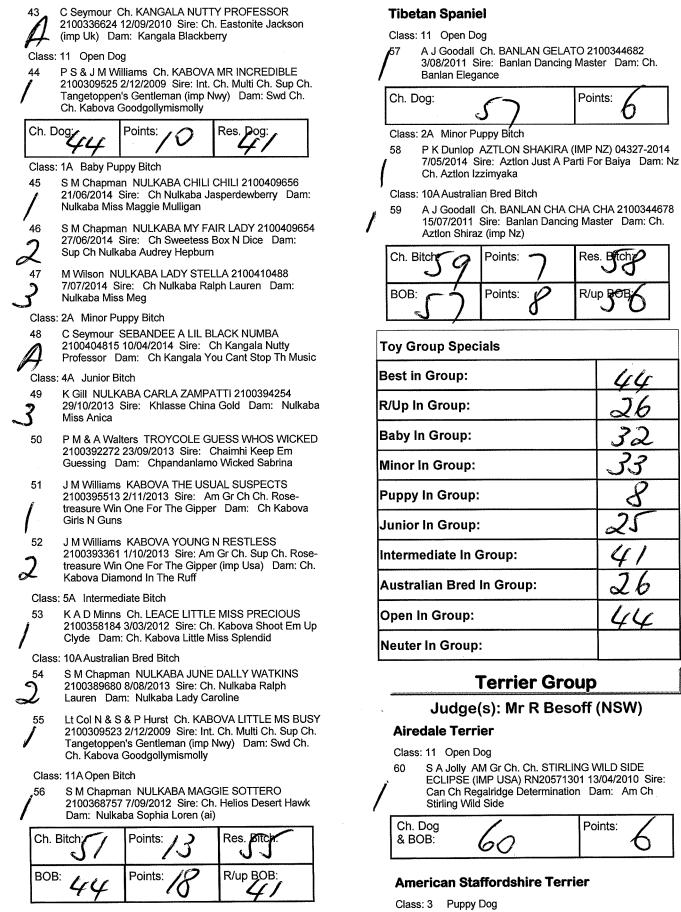

## **Terrier Group Specials** Best in Group: **R/Up In Group:** Baby In Group: Minor In Group: Puppy In Group: Junior in Group: Intermediate In Group: Australian Bred In Group: Open In Group: Neuter In Group: