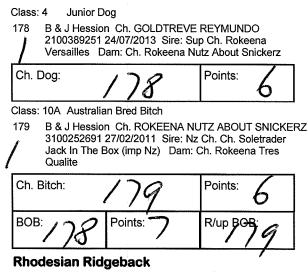

234 M & B Eslick Gr Ch. ZANZEBERN PASS THE PRIZE 2100318608 5/04/2010 Sire: Am Ch. Can Ch. Swd Ch. Ndl Ch. Ch. Zanzebern Defender Dam: Ch. Zanzebern Violetta

#### Boxer

Class: 10 Australian Bred Dog

235 L & D M White RHADLON LAST MAN STANDING
2100380496 12/03/2013 Sire: Rhadlon Kiss Me Hardy
Dam: Quo Vadis Ruby Wax (imp Nz)