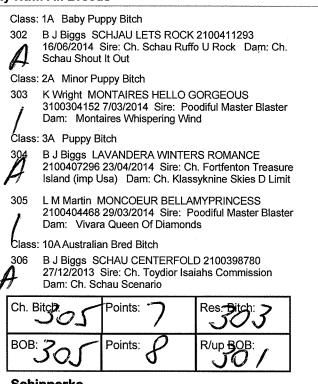

#### Schipperke

Class: 2A Minor Puppy Bitch

307 G Cruse & R Keech MONTERREZ STAR QUALITY 2100404874 30/03/2014 Sire: Ch Breogan Black Pamelosa Dam: Ch Monterrez Nelly Kelly