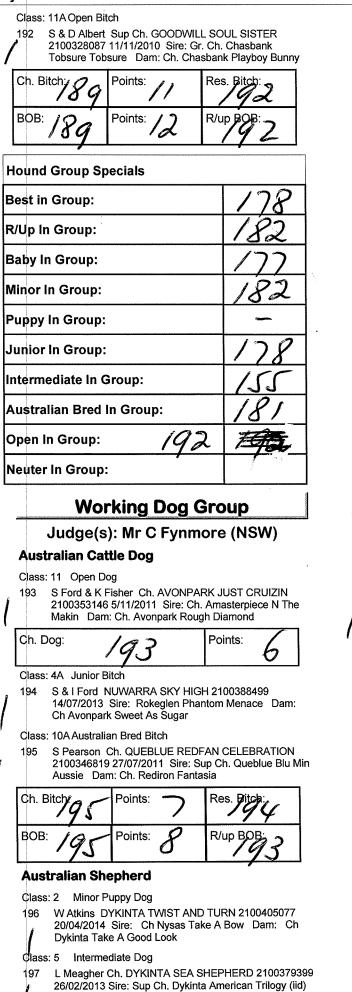

| Gundog Group Specials     |     |
|---------------------------|-----|
| Best in Group:            | 110 |
| R/Up In Group:            | 142 |
| Baby In Group:            | 99  |
| Minor In Group:           | _   |
| Puppy In Group:           | 112 |
| Junior In Group:          | 113 |
| Intermediate In Group:    | 121 |
| Australian Bred In Group: | 142 |
| Open In Group:            | 110 |
| Neuter In Group:          |     |

## **Hound Group**

Judge(s): Mrs R Nagle (NSW)

#### **Afghan Hound**

Class: 1 Baby Puppy Dog

- 143 K Allison & A Taylor TAHKIRA FIRESTORM 5100082377 10/05/2014 Sire: Ch. Calamus Night Black Jack (imp Pol) Dam: Ch. Tahkira Raspberry Fizz
- Class: 2 Minor Puppy Dog
- 144 D A Tidey DOYEN TIME TO HARVEST APPALS 2100406297 28/04/2014 Sire: Doyen As Time Goes By Dam: Mirjawa Appal Muffin

Class: 1A Baby Puppy Bitch

145 Dr M Karaman TAHKIRA WILDFYRE 5100082381 18/05/2014 Sire: Ch. Calamus Night Black Jack (imp Pol) Dam: Ch. Tahkira Raspberry Fizz

#### Basenji

Class: 1 Baby Puppy Dog

146 L Marsden LOMAR CAUGHT RED HANDED 4100244271 28/05/2014 Sire: Sup Ch. Baagna Alpha Cheek Dam: Ch. Baagna Jenni With A J

Class: 10 Australian Bred Dog

147 L A Hughes Ch. REMWIN CHEEKY LIASONS 2100347537 25/08/2011 Sire: Gr Ch. Remwin Littlebitofcheek Dam: Ch. Remwin Dangerous Liasons

Class: 1A Baby Puppy Bitch

L Marsden LOMAR BLOND BOMBSHELL 4100244267 28/05/2014 Sire: Sup Ch. Baagna Alpha Cheek Dam: Ch. Baagna Jenni With A J

148

149

#### **Basset Hound**

- Class: 10 Australian Bred Dog
- K & A McGinn & A H & B J Priestley Ch. AMMIDAN 150 DUKE ERIC 4100152100 24/09/2007 Sire: Sup Ch. Ammidan Abrahamm Dam: Ch. Ammidan Sunlight Ch. Dog: Points:

0

Class: 10A Australian Bred Bitch

151 A & B Priestley Ch. AMMIDAN MYLADY LURLINE 4100152095 19/09/2007 Sire: Gr Ch. Ammidan Benjamin Dam: Ch. Ammidan Ourlady Fergie

#### Class: 11A Open Bitch

152 A & B Priestley Am Ch. Ch. CASTLEHILL'S AWAY WITH THE PIXIES HP40449403 8/05/2011 Sire: Am Gr Ch. Castlehill's Art Deco Dam: Am Gr Ch. Castlehill's Ginger Snap

| Ch. Bitch | Points: 7 | Res. Bitch: |
|-----------|-----------|-------------|
| BOB: 150  | Points:   | R/up BOB:   |

#### Desele

0

163

|                                              | Deat                    | he            |                                                                      |                                                          |  |
|----------------------------------------------|-------------------------|---------------|----------------------------------------------------------------------|----------------------------------------------------------|--|
|                                              | Class:                  | 4 Junior De   | og                                                                   |                                                          |  |
| ~                                            | 153<br><b>2</b>         |               | PORTSIDE JAMES B<br>Sire: Sup Ch. Brialey<br>Khe Sanh                |                                                          |  |
|                                              | 154                     | 2100397230    | elson CAERMYRDDI<br>12/10/2013 Sire: Ca<br>m: Ch Caermyrddin         | ermyrddin Hunt F Red                                     |  |
| 1                                            | Class:                  | 5 Intermed    | iate Dog                                                             |                                                          |  |
| ,                                            | 155                     | GLENN 2100    | Ch. CAERMYRDDIN<br>0363323 31/05/2012<br>Dam: Ch. Caermyrc           | Sire: Ch. Caermyrddin                                    |  |
| C                                            | 156<br>2                | OMEMORY 2     | elson CAERMYRDD<br>2100363322 31/05/20<br>Bird Of Prey Dam:<br>ter   | 12 Sire: Ch.                                             |  |
|                                              | Class:                  | 10 Australia  | n Bred Dog                                                           | \$                                                       |  |
| 00                                           | <b>)</b> <sup>157</sup> | 2100338910    |                                                                      | ALE SPIRIT CHASER<br>p Ch. Beagelee Acqua<br>enix        |  |
|                                              | 158<br><b>[</b>         | SNOWY RIV     | elson Ch. CAERMYF<br>ER 2100329997 22/1<br>Bird Of Prey Dam:<br>ster | 1/2010 Sire: Ch.                                         |  |
|                                              | Class                   | 11 Open Do    | g                                                                    |                                                          |  |
| 1                                            | 159                     | 2100375710    | elson CAERMYRDD<br>19/09/2012 Sire: Cl<br>ermyrddin Fyrelyte         |                                                          |  |
| ,                                            | Ch. D                   | )og:/55       | Points:                                                              | Res. Dog:                                                |  |
|                                              | Class                   | : 2A Minor Pu | uppy Bitch                                                           |                                                          |  |
| /                                            | 160                     | 2100405910    |                                                                      | IN STAR O LAKSHMI<br>Caermyrddin Bird Of<br>bearl Earing |  |
|                                              | Class                   | : 4A Junior B | itch                                                                 |                                                          |  |
|                                              | 161                     | W Conway      | PORTSIDE MISS MC                                                     | NEY PENNY<br>p Ch. Brialey Itn A Bit                     |  |
|                                              | 3                       | Dam: Caern    | yrddin Khe Sanh                                                      |                                                          |  |
| <i>~</i> ~~~~~~~~~~~~~~~~~~~~~~~~~~~~~~~~~~~ | 162<br>2                | 2100391877    | DANDANGADALE S<br>'9/09/2013 Sire: Ch.<br>Ch. Dandangadale F         | Nangunyah Billy                                          |  |

J Lanser & L & H Gibson FUDETA CHRISTMAS CAROL 2100398387 25/12/2013 Sire: Langrigg Gordon Ramsey Dam: Fudeta Fairy Floss

Class: 5A Intermediate Bitch

Laughing Willows LWILLOWS DOROTHY THE 164 DINOSAUR 2100353169 12/12/2011 Sire: Langrigg Captain Feather Sword Dam: Lwillows Bettina May

Class: 10A Australian Bred Bitch

W Conway Ch. CAERMYRDDIN KHE SANH 165 2100344602 7/07/2011 Sire: Cliftop Time To Rock Dam: Ch. Caermyrddin Bird Of Paradise

Class: 11A Open Bitch

166 S A & K E Nelson Ch. CAERMYRDDIN CHRISTABEL 2100322403 3/07/2010 Sire: Ch. Brialey Forge Mill Dam: Ch. Caermyrddin Cleo

| Ch. Bitch: | Points: 12 | Res. Bitch: |
|------------|------------|-------------|
| BOB: 155   | Points: 19 | R/up BOB:   |

#### Bloodhound

Class: 3 Puppy Dog

M Ashpole HUNTERHOUND EXCALIBUR (AI) 2100400652 28/01/2014 Sire: Am Ch Ct Mojusta's Challenge Of Churchil (usa) Dam: Ch Flushtimes Cw

Lady Of The Lake Td (imp Swe)

| Ch. Dog<br>& BOB: | Points:                                                                                                                                                                                                                                                                                                                                                                                                                                                                                                                                                                                                                                                                                             |
|-------------------|-----------------------------------------------------------------------------------------------------------------------------------------------------------------------------------------------------------------------------------------------------------------------------------------------------------------------------------------------------------------------------------------------------------------------------------------------------------------------------------------------------------------------------------------------------------------------------------------------------------------------------------------------------------------------------------------------------|
|                   | and the second se |

#### Borzoi

Class: 11 Open Dog

168 G C Woodward STRIKENESS JACK SPARROW (AI) (IMP NZ) 01723-2009 31/12/2008 Sire: Eng Ch. Starborough Sea King (uk) Dam: Nz Ch. Strikeness Scotch Mist

#### **Dachshund (Min. Long Haired)**

Class: 2 Minor Puppy Dog

| 171        | (AI) 210     | 0394792 | 12/10/2013 | 3 Sire: | HEAR ME ROAR<br>Uk Ch. Bensarka<br>go Samantha Miss |
|------------|--------------|---------|------------|---------|-----------------------------------------------------|
| Ch.<br>& B | Bitch<br>OB: | 17      | 7/         | F       | Points:                                             |

#### **Dachshund (Min. Wire Haired)**

Class: 10 Australian Bred Dog

- B Meyers Ch. MEYDAK PHIL A DELPHIA 4100221358 172
- 26/10/2012 Sire: Ch. Drakesleat Fred Leicester (imp Uk) Dam: Ch. Drakesleat Otton Spicy (imp Uk)

Class: 11 Open Doa

Ch. Dog: Points: Res Dee 3  $\boldsymbol{\sim}$ 

Intermediate Bitch Class: 5A

B Meyers Ch. MEYDAK OTT CHILLI PHILLY 174 4100221357 26/10/2012 Sire: Ch Drakesleat Fred Leicester (imp Uk) Dam: Ch Drakesleat Otton Spicy (imp Uk)

Class: 11A Open Bitch

B Meyers Ch. DRAKESLEAT OTTON SPICY (IMP UK) 175 AL04083405 18/07/2010 Sire: Eng Ch. Drakesleat Otton The Scent Dam: Eng Ch. Drakesleat Knot On Yer Nelly

#### **Grand Basset Griffon Vendeen**

Class: 5 Intermediate Dog

C

Class: 1A Baby Puppy Bitch

D A Tidey RICKABY EXTRA SPECIAL 2100412074 3/08/2014 Sire: Uk Ch. Ch. Wilmit Braconnier De Debucher (imp Uk) Dam: Rickaby Colours

#### **Petit Basset Griffon Vendeen**

Class: 5 Intermediate Dog

180 M & M Atkins & J Stone VELDTHUND SAFION FRANKLIN 2100374191 13/09/2012 Sire: Ch. Huntingridge Dougetalion Dam: Ch.veldthund Safiya Class: 10 Australian Bred Dog

S Bell Sup Ch. BALLAHOND MOOLA BAYOU CCD RN 181 ET 2100244304 10/01/2007 Sire: Ch. Lionveldt Ekundu Charger Dam: Ch. Ballahond Kali Mischief Et

Res. Dog: Ch. Dog: Points: -Class: 2A Minor Puppy Bitch

D L Brennan HUNTINGRIDGE LONDON CALLING (AI) 182 2100401895 23/02/2014 Sire: Uk Ch Gunthwaite Midnite Preacha (ai) Jw Swch (uk) Dam: Ch Huntingridge Send In The Clone (ai)

Class: 5A Intermediate Bitch

S Bell Ch. BALLAHOND WHITE SATIN BAY 183 2100379000 17/02/2013 Sire: Penridjpark Devils Wish Dam: Ch. Ballahond Moola Breeze Et

#### Class: 10A Australian Bred Bitch

C I & J M Stone Ch. VELDTHUND SAFIGUS MANDISA 184 2100351347 1/10/2011 Sire: Ch. Marmatia Gunella Gusto Dam: Ch. Veldthund Safiya

#### Saluki

Class: 11A Open Bitch

#### Whippet

- Class: 11 Open Dog
- S & D Albert GOODWILL EYEOF A TIGER 2100389828 186 26/07/2013 Sire: Gr Ch Chasbank Tobesure Tobesure Dam: Shenace Lots'a Style

Class: 2A Minor Puppy Bitch

 $\checkmark$ 

R Kelly & K Carroll MERRIROSE STAY WITH ME 2100406735 18/04/2014 Sire: Ch. Calahorra Dr Zhivago (ai) Dam: Ch. Birrarun Licorice Twist

Class: 4A Junior Bitch

- 188 S & D Albert SHENACE YA WEAR IT WELL (IMP NZ) 00269-2014 7/11/2013 Sire: Beesholme Kiss This Dam: Gr Ch Skyeway Want You Back
- 189 G C Skene KARNABY FLY ME TO THE MOON 2100395643 22/10/2013 Sire: Chdachlah Fernolli Osmunda (iid) Dam: Ridgesetter Belrose Star

Class: 5A Intermediate Bitch

190 G C Skene Ch. SHEARWIND SILVER SECRET 2100363803 28/05/2012 Sire: Ch. Dachlah Fernolli Osmunda Dam: Nz Ch. Ch. Dachlah Silver Star

Class: 10A Australian Bred Bitch

S & D Albert Ch. GOODWILL ORIGINAL SIN 191 2100328088 11/11/2010 Sire: Gr. Ch. Chasbank Tobsure Tobsure Dam: Ch. Chasbank Playboy Bunny

#### Class: 4A Junior Bitch

R/up

Points:

| Working Dog Group Specials |     |
|----------------------------|-----|
| Best in Group:             | 225 |
| R/Up In Group:             | 201 |
| Baby In Group:             | 205 |
| Minor In Group:            | 217 |
| Puppy In Group:            | 227 |
| Junior In Group:           | 228 |
| Intermediate In Group:     | 199 |
| Australian Bred In Group:  | 195 |
| Open In Group:             | 225 |
| Neuter In Group:           |     |
|                            |     |

## **Utility Group**

#### Judge(s): Mr B Daley (NSW)

### Alaskan Malamute

#### Bernese Mountain Dog

#### Class: 2 Minor Puppy Dog

Class: 1A Baby Puppy Bitch

233 M & B Eslick AZZABERN MYSTIQUE 2100411123 10/07/2014 Sire: Ch Bernation Sir Hudson Dam: Azzabern Capture My Heart

Class: 10A Australian Bred Bitch

234 M & B Eslick Gr Ch. ZANZEBERN PASS THE PRIZE 2100318608 5/04/2010 Sire: Am Ch. Can Ch. Swd Ch. Ndl Ch. Ch. Zanzebern Defender Dam: Ch. Zanzebern Violetta

#### Boxer

Class: 10 Australian Bred Dog

235 L & D M White RHADLON LAST MAN STANDING
2100380496 12/03/2013 Sire: Rhadlon Kiss Me Hardy
Dam: Quo Vadis Ruby Wax (imp Nz)