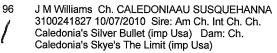

#### Papillon

Ch. Dog: Points:

Class: 3A Puppy Bitch

| 28  | 25/12/2013 |    | RULY CHARMING 5<br>s Gotcha In A Habit<br>/le Not |   |
|-----|------------|----|---------------------------------------------------|---|
| Ch. | Bitch:     | 90 | Points:                                           | 6 |

| Ch. Bitch: | Points: 6 |           |
|------------|-----------|-----------|
| BOB: 28    | Points: 7 | R/up ByB- |