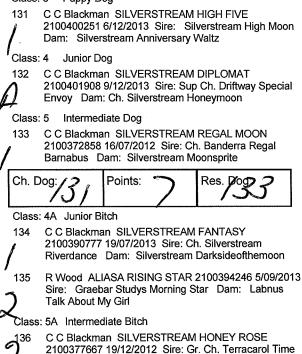

13/06/2010 Sire: Yunbeai Im Magic Too Dam: Belcroft Keepon Dreaming

| Ch. Bitch: | Points: | Res. Bitch: 6 |
|------------|---------|---------------|
| BOB:       | Points: | R/up BOB:     |

#### **Cocker Spaniel (American)**

Class: 3 Puppy Dog

- 109 R Pandelis BOXCREST ABSOLUTE IMPOSTER
- 2100397689 10/01/2014 Sire: Sup Ch Sunfire Absolute Power Rn Dam: Ch. Makin Dreams Come True Rn (imp Usa)

Class: 11 Open Dog

110 V M Masterfield Am Gr Ch. Ch. AVALONSFIRST I AM THE ONE (IMP USA) SR59104101 13/09/2009 Sire: Kline N' Mountview's Lead Singer Dam: Mountview's N Avalonsfirst Seawind

Class: 4A Junior Bitch

R Pandelis BOXCREST ABSOLUTE DREAM CCD 111 2100397687 10/01/2014 Sire: Sup Ch Sunfire Absolute Power Rn Dam: Ch. Makin Dreams Come True Rn (imp Usa)