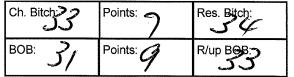

| Ch. Bitch: | Points: 6 |           |
|------------|-----------|-----------|
| BOB: 28    | Points: 7 | R/up ByB- |