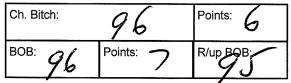

| Ch. Bitch: | Points: 6 |           |
|------------|-----------|-----------|
| BOB: 28    | Points: 7 | R/up ByB- |