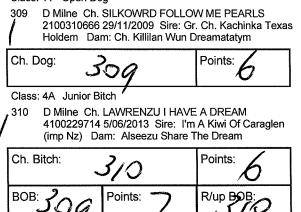

#### Schipperke

Class: 2A Minor Puppy Bitch

307 G Cruse & R Keech MONTERREZ STAR QUALITY 2100404874 30/03/2014 Sire: Ch Breogan Black Pamelosa Dam: Ch Monterrez Nelly Kelly

#### Shar Pei

Class: 10A Australian Bred Bitch

308 L Pocklington Ch. RYNKLS PEIATTENTION INTHLODGE 2100384374 27/04/2013 Sire: Lv Ch. Se Ch. Nord Ch. Pei Attention Mind The Gap Dam: Ch. Sharpeilodge Double Dare

#### Shih Tzu

Class: 11 Open Dog

| lon Sporting Group Specials |     |
|-----------------------------|-----|
| Best in Group:              | 286 |
| R/Up In Group:              | 292 |
| Baby In Group:              | 295 |
| Minor In Group:             | 307 |
| Puppy In Group:             | 292 |
| Junior In Group:            | 286 |
| Intermediate In Group:      | 287 |
| Australian Bred In Group:   | 308 |
| Open In Group:              | 309 |
| Neuter In Group:            |     |