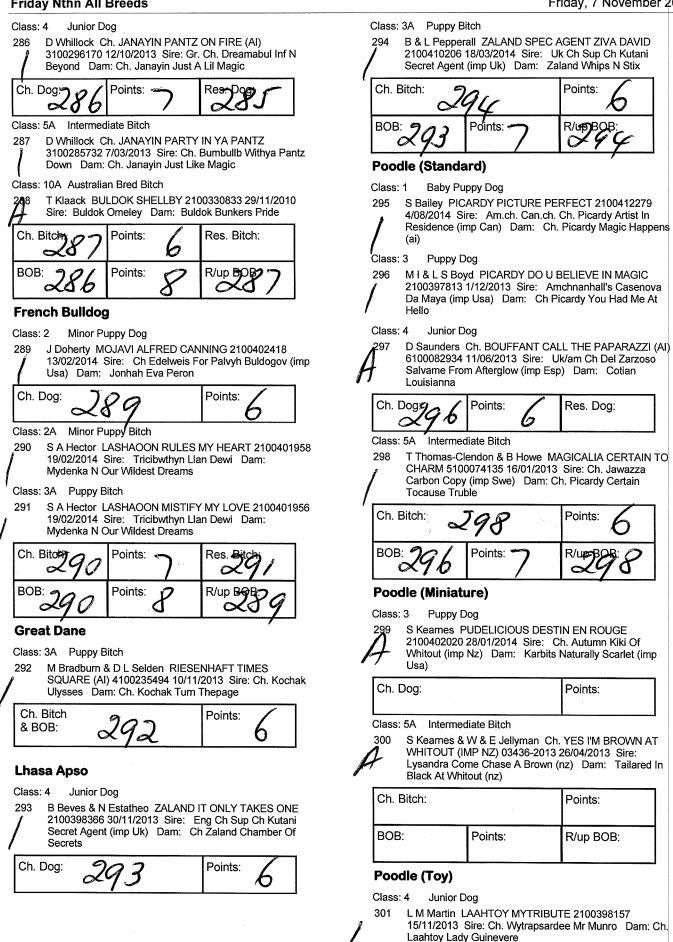

#### 3 - 6 Months Sweepstakes - R Besoff (NSW)

| 36  | Pomeranian            | ROXYPOMS MY MIDNIGHT DREAM          | Robbins, K         |
|-----|-----------------------|-------------------------------------|--------------------|
| 37  | Pomeranian            | ROXYPOMS PEACHES                    | Robbins, K         |
| 38  | Pug                   | NULKABA REX HARRISON                | Chapman, S M       |
| 47  | Pug                   | NULKABA LADY STELLA                 | Wilson, M          |
| 140 | Pointer               | CHESTERHOPE THE REAL THING (IMP NZ) | Barber, A          |
| 145 | Afghan Hound          | TAHKIRA WILDFYRE                    | Karaman, Dr M      |
| 146 | Basenji               | LOMAR CAUGHT RED HANDED             | Marsden, L         |
| 148 | Basenji               | REMWIN MISS CONGENIALITY            | Hughes, L A        |
| 233 | Bernese Mountain Dog  | AZZABERN MYSTIQUE                   | Eslick, M & B      |
| 236 | Boxer                 | CASQUEEN ROSAS BLISS                | Castiglione, S & S |
| 246 | Dogue De Bordeaux     | MODAVAM IRISH DREAM                 | susan gibbons, NA  |
| 254 | Portuguese Water Dog  | RULETT CREME DE LA CREME            | Turnbull, M A      |
| 265 | Samoyed               | KCHISE VISION OF LOVE               | Mathers, S         |
| 272 | Schnauzer (Miniature) | EBSHINE COUNTRY SONGSTRESS          | Craig, V A         |
| 281 | Boston Terrier        | SHALAMAZE IM AN AUSSIE              | Duncan, D R & S M  |
| 295 | Poodle (Standard)     | PICARDY PICTURE PERFECT             | Bailey, S          |
| lt  | st265                 | 2nd 233 3rd                         | 281                |