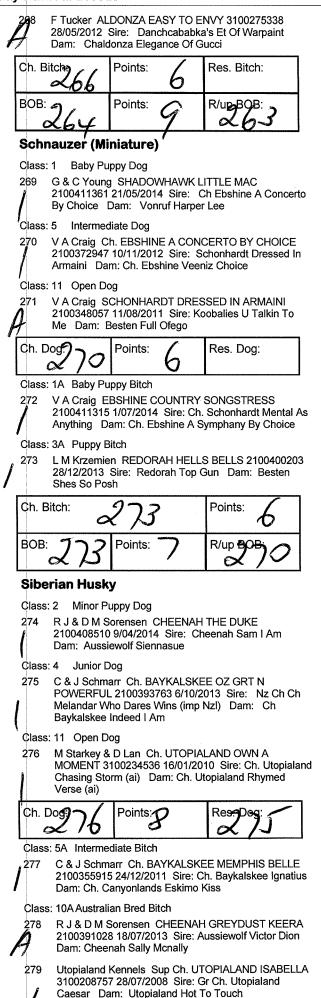

SE JUSTICE IS SWEET (AI) 263 2100370000 12/09/2012 Sire: Skrownek Fia Zelig (nz) Dam: Polar A Rose Is A Rose (nz)

Class: 11 Open Dog

Ch. Dog

Class: 1A

M Frost Ch. ALDONZA SPIRIT OF THE TIGER HNA's 264 3100234760 15/02/2010 Sire: Aldonza Playing Gotcha Dam: Ch. Aldonza Esprit De Mccoy



S Mathers KCHISE VISION OF LOVE 2100410783 265 4/07/2014 Sire: Ch Kalaska Lover Boy Dam: Ch Bentara Imperial Sophie At Kchise (nzl)

Class: Miner Puppy Bitch

- 266 J McDougall ARCTICLIGHT MILLION DOLLAR BABY 2100409026 28/04/2014 Sire: Can.ch.ch.vanderbilt's Stan By Me Dam: Ch.arcticlight Ice Ice Baby
- Class: 5A Intermediate Bitch
- S Neil & J McDougall ARCTICLIGHT HEAVEN SENT 267 2100381940 29/03/2013 Sire: Ch. Aldonza Goodonya Mr Gucci (ai) Dam: Ch. Arcticlight Ice Ice Baby

Class: 4A Junior Bitch



Class: 11A Open Bitch

280 R J & D M Sorensen AUSSIEWOLF PEGII SASCHA 2100327986 30/05/2010 Sire: Aussiewolf Pegii Spotnik Dam: Aussiewolf Lilandrastorm



#### **Utility Group Specials**

| Best in Group:            | 276 |
|---------------------------|-----|
| R/Up In Group:            | 234 |
| Baby In Group:            | 265 |
| Minor In Group:           | 260 |
| Puppy In Group:           | 266 |
| Junior In Group:          | 250 |
| Intermediate In Group:    | 251 |
| Australian Bred In Group: | 234 |
| Open In Group:            | 276 |
| Neuter In Group:          |     |

### Non Sporting Group

#### Judge(s): Mr M R LeCussan (NSW)

#### **Boston Terrier**

Class: 1 Baby Puppy Dog

D R & S M Duncan SHALAMAZE IM AN AUSSIE 281 2100410447 3/07/2014 Sire: Ch. Top Character's To The Ed