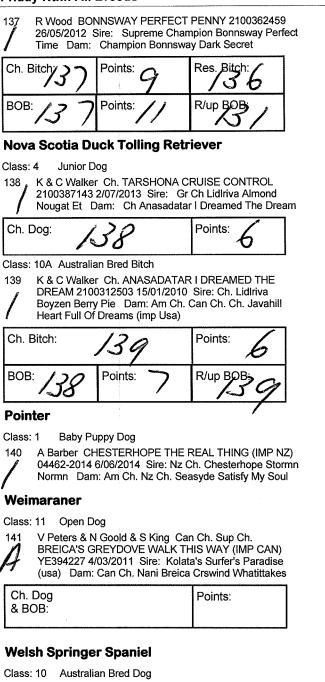

#### **Afghan Hound**

Class: 1 Baby Puppy Dog

- 143 K Allison & A Taylor TAHKIRA FIRESTORM 5100082377 10/05/2014 Sire: Ch. Calamus Night Black Jack (imp Pol) Dam: Ch. Tahkira Raspberry Fizz
- Class: 2 Minor Puppy Dog
- 144 D A Tidey DOYEN TIME TO HARVEST APPALS 2100406297 28/04/2014 Sire: Doyen As Time Goes By Dam: Mirjawa Appal Muffin

Class: 1A Baby Puppy Bitch

145 Dr M Karaman TAHKIRA WILDFYRE 5100082381 18/05/2014 Sire: Ch. Calamus Night Black Jack (imp Pol) Dam: Ch. Tahkira Raspberry Fizz