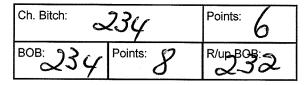

234 M & B Eslick Gr Ch. ZANZEBERN PASS THE PRIZE 2100318608 5/04/2010 Sire: Am Ch. Can Ch. Swd Ch. Ndl Ch. Ch. Zanzebern Defender Dam: Ch. Zanzebern Violetta

#### **Utility Group Specials**

| Best in Group:            | 276 |
|---------------------------|-----|
| R/Up In Group:            | 234 |
| Baby In Group:            | 265 |
| Minor In Group:           | 260 |
| Puppy In Group:           | 266 |
| Junior In Group:          | 250 |
| Intermediate In Group:    | 251 |
| Australian Bred In Group: | 234 |
| Open In Group:            | 276 |
| Neuter In Group:          |     |