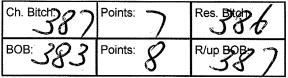

#### Class: 10A Australian Bred Bitch

120 A Martiniello Ch. AMSTAFICAN RETURN OF D GODDESS 2100354228 12/12/2011 Sire: Gr Ch. Skylarulz Hell Razor Dam: Ch. Attomoy Royal Goddess (ai)

| Ch. Bitch/19 | Points:   | Res. Bitch: |
|--------------|-----------|-------------|
| BOB: 117     | Points: 9 | R/up BOB    |