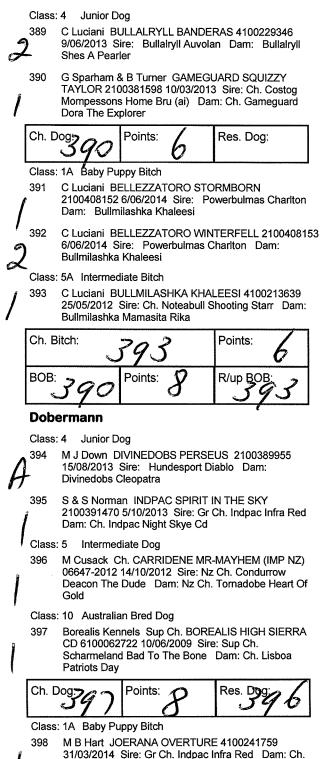

#### Class: 3A Puppy Bitch

 L D Sheens CASMIFF LITTLE MISS MIA 2100393968
 7/11/2013 Sire: Ch. Casmiff Royal Keeper Dam: Ch. Casmiff Bellamia

| Ch. Bitch | Points: | 6 | Res. Bitch: |
|-----------|---------|---|-------------|
| вов: 82   | Points: | 7 | R/up B      |

### Class: 10 Australian Bred Dog

86 B Smith Ch. YARAMANLODGE TOUCH OF GOLD 2100372162 18/10/2012 Sire: Ch. Brandyark

Falldogbombs Themoon (ai) Dam: Ch. Batpin Precious Gold

| Guiu       | :       |   |           |  |
|------------|---------|---|-----------|--|
| Ch. Dog;86 | Points: | 6 | Res. Dog: |  |

#### Class: 10A Australian Bred Bitch

120 A Martiniello Ch. AMSTAFICAN RETURN OF D GODDESS 2100354228 12/12/2011 Sire: Gr Ch. Skylarulz Hell Razor Dam: Ch. Attomoy Royal Goddess (ai)

| Ch. Bitch/19 | Points:   | Res. Bitch: |
|--------------|-----------|-------------|
| BOB: 117     | Points: 9 | R/up BOB    |