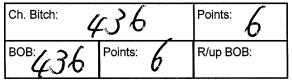

Ch. Dog: Points: Res. Dog:

Class: 1A Baby Puppy Bitch

Class: 4A Junior Bitch

436