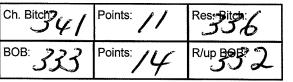

#### Class: 10A Australian Bred Bitch

120 A Martiniello Ch. AMSTAFICAN RETURN OF D GODDESS 2100354228 12/12/2011 Sire: Gr Ch. Skylarulz Hell Razor Dam: Ch. Attomoy Royal Goddess (ai)

| Ch. Bitch/19 | Points:   | Res. Bitch: |
|--------------|-----------|-------------|
| BOB: 117     | Points: 9 | R/up BOB    |