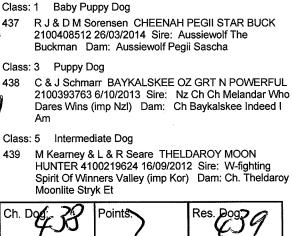

#### Siberian Husky

Class: 1 Baby Puppy Dog

Class: 1A Baby Puppy Bitch

R J & D M Sorensen CHEENAH PEGII CASSILLIS 440 2100408513 26/03/2014 Sire: Aussiewolf The Buckman Dam: Aussiewolf Pegii Sascha

Class: 10A Australian Bred Bitch

R. I.& D.M. Sorensen, CHEENAH GREYDUST KEERA 441 2100391028 18/07/2013 Sire: Aussiewolf Victor Dion

Dam: Cheenah Sally Mcnally

Class: 11A Open Bitch

C Karam & B Turner & G Sparham & S Halliday & T 442 Letele NZ Ch. Ch. ALYESHKA TICKLED PINK (IMP NZ) 08472-2010 25/09/2010 Sire: Nz Ch Alyeshka The Dark Knight Dam: Nz Ch & Aust Ch Canyonlands Ruby Tuesday (imp Aust)