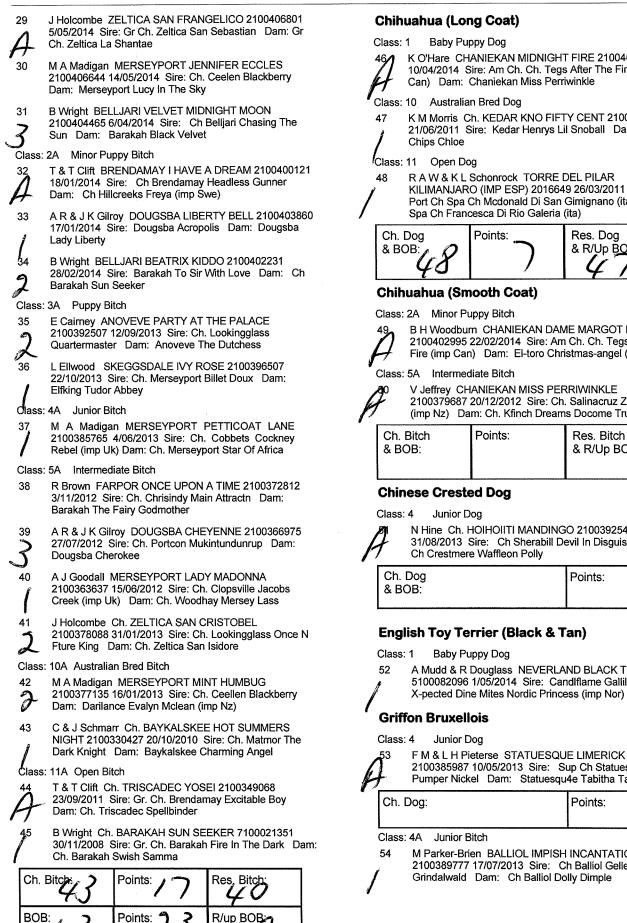

#### Lowchen

Class: 2A Minor Puppy Bitch

#### Maltese

Class: 10 Australian Bred Dog

Class: 2A Minor Puppy Bitch

2

B H Woodburn CHANIEKAN LILL MISS CUPCAKE 2100403392 24/02/2014 Sire: Ch. Chaniekan Extravaganza Dam: Chaniekan Shakkira

#### Class: 3A Puppy Bitch

 L D Sheens CASMIFF LITTLE MISS MIA 2100393968
 7/11/2013 Sire: Ch. Casmiff Royal Keeper Dam: Ch. Casmiff Bellamia

| Ch. Bitch | Points: | 6 | Res. Bitch: |
|-----------|---------|---|-------------|
| вов: 82   | Points: | 7 | R/up B      |

#### Miniature Pinscher

#### Class: 5 Intermediate Dog

85 A P J & E E Cross Ch. MINELPHI I AM ON FIRE

2100354999 14/01/2012 Sire: Ch. Minelphi Van Halen Dam: Sup Ch. Happyecho Magic Spice

### Class: 10 Australian Bred Dog

86 B Smith Ch. YARAMANLODGE TOUCH OF GOLD 2100372162 18/10/2012 Sire: Ch. Brandyark

Falldogbombs Themoon (ai) Dam: Ch. Batpin Precious Gold

| Guiu       | :       |   |           |  |
|------------|---------|---|-----------|--|
| Ch. Dog;86 | Points: | 6 | Res. Dog: |  |

Class: 1A Baby Puppy Bitch

B Smith YARAMANLODGE IN THE CROSSFIRE 2100403752 23/03/2014 Sire: Ch Yaramanlodge Touch Of Gold Dam: Ch Silverino As Good As It Gets Class: 10A Australian Bred Bitch

 B Smith SILVERINO AS GOOD AS IT GETS

 2100351161 10/10/2011 Sire: Ch. Pynzavale Tuff Stuff

 Dam: Silverino Candle In The Wind

#### Papillon

Class: 1 Baby Puppy Dog

90 M K Evans EVABLUE HUNTER SPIRIT 2100409214 6/06/2014 Sire: Watermill Cotton Cloud Dam: Ch. Flutterwing Harper Dee

- Člass: 3 Puppy Dog
- 91 M K Evans EVABLUE SUPER COOL HERO 2100394795 29/10/2013 Sire: Ch. Evablue Harry Cool Dam: Ch. Flutterwing Harper Dee

#### Pekingese

Class: 11 Open Dog

92 P & M Schaufler TAILANE SHEN HONG 4100186661 9/05/2010 Sire: Ch Tailane Akira Wei Quo Dam: Ch Tailane Jamaica Rose

Class: 10A Australian Bred Bitch

P & M Schaufler AYEZAW FRILLY KNICKERS
 2100386846 26/06/2013 Sire: Ch Laneala Midnight
 Cowboy Dam: Yungtsin Gabriella

| Ch. Bitch:        | Points:   |
|-------------------|-----------|
| BOB: 92 Points: 6 | R/up BOB: |

#### Pomeránian

Class: 2 Minor Puppy Dog

Class: 5 Intermediate Dog

95 D Bowyer & B McGuiness BOWBELL GOLD NUGGET 2100369253 14/07/2012 Sire: Deltec Take The Lead Dam: Bowbell Island Surprise

Y D Meintjes & E J Thomas Ch. TINYTOTS SKYS THE LIMIT 2100350020 16/03/2012 Sire: Fin Ch & Ch Silverglow Tiny Timmy Of Eberdene (imp Sa) Dam: Tinytot Hummingbird (imp Sa)

Class: 10 Australian Bred Dog

97 D Bowyer & B McGuiness BOWBELL LEADER OF THE PACK 2100346052 21/04/2011 Sire: Deltec Take The Lead Dam: Bowbell Island Of Love

Class: 3A Puppy Bitch

98 A M Aldridge ITTYBITTY QUEEN O RUMOURS 2100393582 12/10/2013 Sire: Ferona Wicked Rumours Dam: Ferona Queen O Hearts

Class: 11A Open Bitch J M Williams KABOVA CHARMED ONE 2100382064 6/01/2013 Sire: Ch. Redvillas Tripled Without Shame

#### **Tibetan Spaniel**

Class: 11 Open Dog

A J Goodall Ch. BANLAN GELATO 2100344682 3/08/2011 Sire: Banlan Dancing Master Dam: Ch. Banlan Elegance

Class: 10A Australian Bred Bitch

A J Goodall Ch. BANLAN CHA CHA CHA 2100344678 15/07/2011 Sire: Banlan Dancing Master Dam: Ch. Aztlon Shiraz (imp Nz)

| Ch. Bitch:          | 114       | Points: 6 |
|---------------------|-----------|-----------|
| <sup>BOB:</sup> /13 | Points: 7 | R/up BOB: |

#### **Yorkshire Terrier**

Class: 11 Open Dog

J Moore Ch. BELLAYORKI BIAGIO 2100286240 23/11/2008 Sire: Imayorkie Rythymn Blue Dam: Ch. Termar Gold Fantasia

Points:

Class: 5A Intermediate Bitch

J Moore Ch. BELLAYORKI REBEIKAH 2100361169 29/01/2012 Sire: Gr. Ch. Baledda Ever Ready Dam: Karonjenbe Go Go Dancer

| Ch. Bitch: |         | Points:   |
|------------|---------|-----------|
| BOB:       | Points: | R/up BOB: |

| Toy Group Specials        |     |
|---------------------------|-----|
| Best in Group:            | 95  |
| R/Up In Group:            | 48  |
| Baby In Group:            | 28  |
| Minor In Group:           | 94  |
| Puppy In Group:           |     |
| Junior In Group:          | 110 |
| Intermediate In Group:    | 95  |
| Australian Bred In Group: | 79  |
| Open In Group:            | 48  |
| Neuter In Group:          |     |