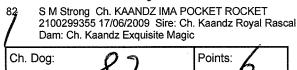

### Class: 10 Australian Bred Dog

86 B Smith Ch. YARAMANLODGE TOUCH OF GOLD 2100372162 18/10/2012 Sire: Ch. Brandyark

Falldogbombs Themoon (ai) Dam: Ch. Batpin Precious Gold

| Guiu       | :       |   |           |  |
|------------|---------|---|-----------|--|
| Ch. Dog;86 | Points: | 6 | Res. Dog: |  |