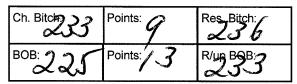

Class: 10A Australian Bred Bitch

| Ch. Bitch | Points: 9  | Res. Bitch: |
|-----------|------------|-------------|
| BOB: 215  | Points: 12 |             |

#### Labrador Retriever

|   | Class:                                                                                                                                                 | 1 Baby Pu                                                                                                                 | ppy Dog                                                         |                                      |  |  |
|---|--------------------------------------------------------------------------------------------------------------------------------------------------------|---------------------------------------------------------------------------------------------------------------------------|-----------------------------------------------------------------|--------------------------------------|--|--|
| 0 | 223<br><b>2</b>                                                                                                                                        | C S Craig CANDILA TOO LEGIT TO QUIT 2100403905<br>16/03/2014 Sire: Ch. Spiritrock Black Code Dam: Ch.<br>Candila Copy Cat |                                                                 |                                      |  |  |
| 9 | 224                                                                                                                                                    | 15/05/2014                                                                                                                | BEATUM JUNGLE B<br>Sire: Ch. Candila Car<br>Pumpkin Patch       | OOK 2100407057<br>It Touch This Dam: |  |  |
|   | Class:                                                                                                                                                 | 2 Minor Pu                                                                                                                | ippy Dog                                                        |                                      |  |  |
|   | 225                                                                                                                                                    | C C Blackma                                                                                                               | IN SILVERSTREAM                                                 | DIPLOMAT                             |  |  |
|   | 1                                                                                                                                                      | 2100401908                                                                                                                | 9/12/2013 Sire: Sup<br>: Ch. Silverstream Ho                    | Ch. Driftway Special                 |  |  |
|   | Class:                                                                                                                                                 | 3 Puppy D                                                                                                                 | og                                                              |                                      |  |  |
| 1 | 226<br>/                                                                                                                                               | 2100400249                                                                                                                | n SILVERSTREAM<br>6/12/2013 Sire: Silv<br>stream Anniversary V  | verstream High Moon                  |  |  |
| - | Class:                                                                                                                                                 | 4 Junior D                                                                                                                | og                                                              |                                      |  |  |
|   | 227                                                                                                                                                    | G Vernon &                                                                                                                | CEllis Ch. BRADOR                                               | LA SCULPTURE OF                      |  |  |
| ŀ | A ICE 7100029984 11/06/2013 Sire: Sup Ch Bradorla<br>Ice Breaker Dam: Ch Bradorla Misha                                                                |                                                                                                                           |                                                                 |                                      |  |  |
|   | Class:                                                                                                                                                 | 10 Australia                                                                                                              | In Bred Dog                                                     |                                      |  |  |
|   | 228<br><b>?</b>                                                                                                                                        | 2100360336                                                                                                                | h. CANDILA CANT T<br>12/03/2012 Sire: Gr<br>n: Ch. Candila Copy | Ch. Terracarol Time                  |  |  |
| / | 229 R Wood LYTMYFYR MASTER CHOCOLATIER<br>2100373035 28/10/2012 Sire: Chablais Labraddell<br>Connaisseur (imp Can) Dam: Ch. Tabbalu Temptatio<br>Queen |                                                                                                                           |                                                                 |                                      |  |  |
|   | Ch. D<br>د                                                                                                                                             | 225                                                                                                                       | Points:                                                         | Res-Dog                              |  |  |
|   | Class:                                                                                                                                                 | 1A Baby Pu                                                                                                                | ppy Bitch                                                       |                                      |  |  |
|   | 230                                                                                                                                                    |                                                                                                                           | an SILVERSTREAM                                                 |                                      |  |  |
| 4 | 9                                                                                                                                                      |                                                                                                                           | 26/03/2014 Sire: Si<br>Ch. Silverstream Dar                     |                                      |  |  |
|   |                                                                                                                                                        |                                                                                                                           |                                                                 |                                      |  |  |

Class: 4A Junior Bitch

Riverdance Dam: Silverstream Darksideofthemoon B Broughton JARKK MIDNIGHT DREAM 2100382961 4/05/2013 Sire: Ch. Driftway Carbon Copy Dam: Ch.

234

Class: 5A Intermediate Bitch

233 C C Blackman SILVERSTREAM HONEY ROSE 2100377667 19/12/2012 Sire: Gr. Ch. Terracarol Time

Square Dam: Ch. Silverstream Honeymoon R Wood BONNSWAY PERFECT PENNY 2100362459

26/05/2012 Sire: Supreme Champion Bonnsway Perfect Time Dam: Champion Bonnsway Dark Secret

2 Class: 10A Australian Bred Bitch

236

D Burrows & R Hordern TERRACAROL LOLLY POP 2100389594 31/07/2013 Sire: Grd Ch Terracarol Time Square Dam: Terracarol Tampa Bay (Ai)

Class: 11A Open Bitch

L A Crookes & C S Craig Ch. CANDILA COPY CAT 2100292695 23/03/2009 Sire: Sup Ch. Bradorla Ice Breaker Dam: Ch. Trevillidor Willowind