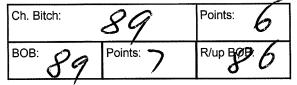

#### Class: 3A Puppy Bitch

 L D Sheens CASMIFF LITTLE MISS MIA 2100393968
 7/11/2013 Sire: Ch. Casmiff Royal Keeper Dam: Ch. Casmiff Bellamia

| Ch. Bitch | Points: | 6 | Res. Bitch: |
|-----------|---------|---|-------------|
| вов: 82   | Points: | 7 | R/up B      |