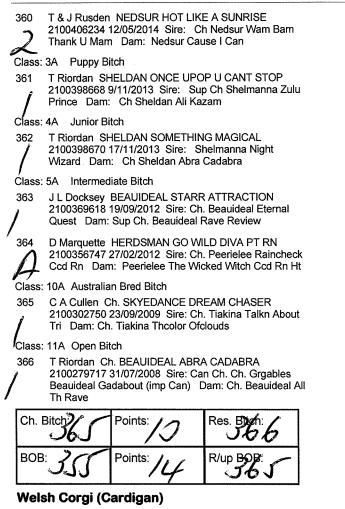

Class: 10A Australian Bred Bitch

| Ch. Bitch | Points: 9  | Res. Bitch: |
|-----------|------------|-------------|
| BOB: 215  | Points: 12 |             |