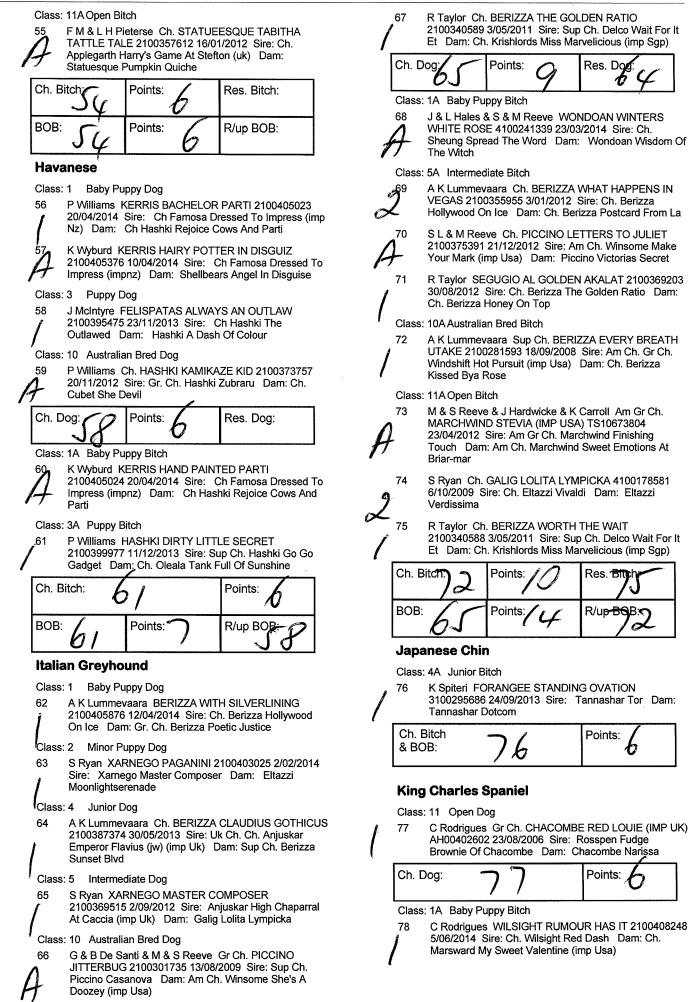

## **Terrier Group**

### Judge(s): Mr R Bridgford (VIC)

#### American Staffordshire Terrier

Class: 11 Open Dog 117 J Martiniello PHIL Ch. Serb CH. UKR Ch. MD Ch. CY Ch. Ch. ORION RED MIST KING OF RINGS (IMP AUT) JR702830 20/03/2011 Sire: Lux Ch. Dk Uch. Paton King Of Rings Dam: Golden Heart Long Step

Class: 4A Junior Bitch

118

T & K Hill ROBANTY PARK AVENUE POLLYANNA 2100387842 10/07/2013 Sire: Ch Towilla Impressive Poker Face Dam: Towilla Deltastar

 A & J Martiniello & N Zullo Ch. HOTASHELL CRANKING UP DA HEAT 2100384449 16/05/2013 Sire: Phil Ch.
 Serb Ch. Ukr Ch. Md Ch. Cy Ch. Ch. Orion Red Mist King Of Rings (imp Srb) Dam: Ch. Amsassy Fallen Angel

#### Class: 10A Australian Bred Bitch

120 A Martiniello Ch. AMSTAFICAN RETURN OF D GODDESS 2100354228 12/12/2011 Sire: Gr Ch. Skylarulz Hell Razor Dam: Ch. Attomoy Royal Goddess (ai)

| Ch. Bitch/19 | Points:   | Res. Bitch: |
|--------------|-----------|-------------|
| BOB: 117     | Points: 9 | R/up BOB    |

#### Australian Terrier

#### Class: 1 Baby Puppy Dog

 M R Jordan TINEETOWN TURNITUPP 3100305963
 11/04/2014 Sire: Ch. Tineetown Takeova Target Dam: Gr Ch. Tineetown Tizza Kissa
 Class: 3 Puppy Dog
 A & L Boote IRRAWANG PURE TURMOIL 2100399432

A & L Boote IRRAWANG PURE TURMOIL 2100399432
 2/01/2014 Sire: Ch. Tineetown Takeova Target Dam:
 Ch. Irrawang Kiss My Brass

#### Class: 5 Intermediate Dog

| 0.000. |                                                                                             |  |
|--------|---------------------------------------------------------------------------------------------|--|
| 123    | A & L Boote IRRAWANG BLAZE AND GLORY                                                        |  |
| Î      | 2100354021 11/01/2012 Sire: Gr Ch. Tineetown<br>Thatsnotall Dam: Ch. Irrawang Kiss My Brass |  |
| 1      |                                                                                             |  |

#### Class: 10 Australian Bred Dog

124 K Heald Gr Ch. REBELGLEN BLUE VAGABOND 3100212774 14/10/2008 Sire: Gr. Ch. Rebelglen Catmandoo Dam: Rebelglen Wet Nwild

#### Class: 11 Open Dog

| Ch. Dog:/24 | Points: 7 | Res. Deg: |  |
|-------------|-----------|-----------|--|
|             |           |           |  |

#### Class: 1A Baby Puppy Bitch

| 01033 |                                                  |
|-------|--------------------------------------------------|
| 127   | A & L Boote IRRAWANG KISS MY FANCY PANTS         |
|       | 2100399429 2/01/2014 Sire: Ch. Tineetown Takeova |
| i     | Target Dam: Ch Irrawang Kiss My Brass            |

#### Qass: 5A Intermediate Bitch

128 K Simpson Ch. SPALPEEN MISSY HIGGINS 2100377759 1/02/2013 Sire: Ch. Taufield Blue Kipper Dam: Ch. Spalpeen Miss Money Penny Class: 10A Australian Bred Bitch

M R Jordan Gr Ch. TINEETOWN TIZZA KISSA 3100216877 11/02/2009 Sire: Ch. Tineetown Take A Salute Dam: Ch. Tineetown Tuchmy Paws

Ch. Bitch: 28 Points: 7 Res. Bitch: BOB: 124 Points: 9 R/up.BOB: 3

#### **Bedlington Terrier**

Class: 3 Puppy Dog

130 E Clarke PIPERDENE WEAVE A DREAM 7100030561 19/10/2013 Sire: Velverty Flying High Imp Swe Dam: Piperdene Popart

#### Class: 11 Open Dog

131 E Clarke Ch. PIPERDENE HELL FOR LEATHER 7100027210 16/01/2012 Sire: Sup Ch. Piperdene Pole Position Dam: Piperdene Puberty Blu

Class: 5A Intermediate Bitch

132 E Clarke Ch. PIPERDENE BLU SKYE BLU 7100028746 2/11/2012 Sire: Piperdene Foo Fighter Dam: Piperdene Paper Moon

| Ch. Bitch: | 132       | Points: 6 |
|------------|-----------|-----------|
| вов: 132   | Points: 8 | R/up BOB  |

#### **Border Terrier**

- Class: 4A Junior Bitch
- 133 S Baker GLENBOYD TARN TIGERLILY 2100388882 23/07/2013 Sire: Ch Fernbrook Baxter Swain Dam: Ch Glenboyd Tarn Tahlia

| Ch. Bitch<br>& BOB: | 133 | Points: 6 |
|---------------------|-----|-----------|
|---------------------|-----|-----------|