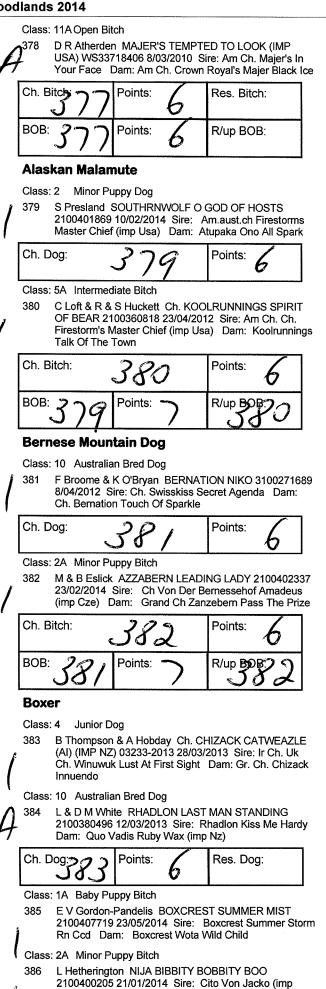

|

### **Utility Group**

### Judge(s): Mrs D M Duffin (VIC)

#### Akita

374

Class: 11 Open Dog



M A Vaughan Ch. CHRISTABELL DODGE DA TORPEDO (IMP NZ) 04114-2008 20/04/2008 Sire: Nz Ch. Shyllar Son Of A Gun (imp Uk) Dam: Nz Ch. Christabell Skyes Viper

H

Ch. Dog:

Points:

Class: 1A Baby Puppy Bitch



D R Atherden OCEANBREEZE DIVALICIOUS 2100408108 14/04/2014 Sire: Gr Ch Overhills Guns A

Fut Dam: Greatlands Torpedoes Envy

Class: 2A Minor Puppy Bitch



M A Vaughan DESERTRAINE GOING FOR GOLD (AI) 2100399370 22/12/2013 Sire: Orients Pride National Treasure (imp Usa) Dam: Christabell She's A Saint (imp Nz)

#### Class: 10A Australian Bred Bitch



D R Atherden Ch. OCEANBREEZE RAIZ YR GLASS 2100358094 2/02/2012 Sire: Gr Ch. Overhills Guns A Fut (imp Uk) Dam: Greatlands Torpedos Envy



Deu) Dam: Ch. Nija In The Buff With Tell D

Class: 10A Australian Bred Bitch

M & J Carey Ch. BOCSAVIL JUST AS ENCHANTING 387 2100382328 14/02/2013 Sire: Ch. Jimbren Irish Rebel At Vineen (imp Ire) Dam: Ch. Bocsavil Enchanted Star

Class: 11A Open Bitch

L & D M White Ch. RHADLON KOTTON KANDI 388 2100355781 26/01/2012 Sire: Ch. Quo Vadis American Trilogee (imp Nz) Dam: Rhadlon Kandi Cane



#### Bullmastiff



Indpac On A Mission

#### Class: 4A Junior Bitch



400

M J Down DIVINEDOBS LOLA 2100389953 15/08/2013 Sire: Hundesport Diablo Dam: Divinedobs Cleopatra

Class: 11A Open Bitch





#### **Dogue De Bordeaux**

#### Class: 5 Intermediate Dog



| Dunn.             | en Beraegae / Ingelique |         |
|-------------------|-------------------------|---------|
| Ch. Dog<br>& BOB: |