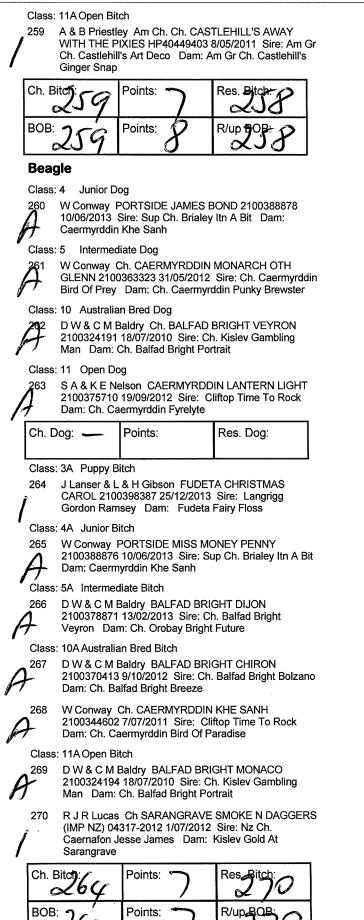

#### **Basset Hound**

Class: 10 Australian Bred Dog

K & A McGinn & A H & B J Priestley Ch. AMMIDAN 257 DUKE ERIC 4100152100 24/09/2007 Sire: Sup Ch. Ammidan Abrahamm Dam: Ch. Ammidan Sunlight

Class: 10A Australian Bred Bitch

A & B Priestley Ch. AMMIDAN MYLADY LURLINE 258 4100152095 19/09/2007 Sire: Gr Ch. Ammidan Benjamin Dam: Ch. Ammidan Ourlady Fergie

#### Bloodhound

Class: 2 Minor Puppy Dog

M Ashpole HUNTERHOUND EXCALIBUR (AI) 2100400652 28/01/2014 Sire: Am Ch Ct Mojusta's Challenge Of Churchil (usa) Dam: Ch Flushtimes Cw

Lady Of The Lake Td (imp Swe)

#### Borzoi

- Class: 5 Intermediate Dog
- R & G Barden & S & D Albert Ch. KENIBEA SHOW 272 METH MONEY (AI) 2100377084 15/12/2012 Sire: Dc Sylvan Seabury Virago Sc (usa) Dam: Gr Ch. Aria Svora Hot Chilli Pepper (imp Usa)

#### **Dachshund (Min. Long Haired)**

- Class: 1 Baby Puppy Dog
- L Wasson LEMAISON DEFINING LIGHT 2100409087 273 5/05/2014 Sire: Chchipal Light My Way Dam: Ch Cahluia Ebony Rose
- Class: 1A Baby Puppy Bitch
- L Wasson LEMAISON SIENNA ROZA 2100409089 274 5/05/2014 Sire: Chchipal Light My Way Dam: Chcahluia Ebony Rose

Class: 4A Junior Bitch

- K L Glanford Ch. KIMSCOTT SOUND OF LOVE 275 4100230108 31/05/2013 Sire: Midaka Second Chance Dam: Misty Dale Magic And Music
- Class: 5A Intermediate Bitch
- L Wasson LEMAISON KISS FROM A ROSE 276 2100376557 1/12/2012 Sire: Ch. Zyzeal Mistery Flight Dam: Ch. Cahluia Ebony Rose

| Ch. Bitch<br>& BOB; | Points: | Res. Bitch<br>& R/Up BOB: |
|---------------------|---------|---------------------------|
|                     |         |                           |

#### **Dachshund (Smooth Haired)**

Class: 3A Puppy Bitch

S Kelly & J Bower TISCHAMINGO HEAR ME ROAR 277 (AI) 2100394792 12/10/2013 Sire: Uk Ch. Bensarka Phoenix Sun Dam: Ch. Tischamingo Samantha Miss

| Ch. Bitch<br>& BOB: 277 | Points: 6 |
|-------------------------|-----------|
|-------------------------|-----------|

### **Dachshund (Min. Smooth Haired)**

Baby Puppy Dog Class: 1

278

P F Bevins LOWENDER BACK TO BLACK

With A Faster Car (uk) Dam: Ch Lowender Shinjuku

P F Bevins LOWENDER BULLET WITH YOUR NAME 279 2100408775 6/06/2014 Sire: Am Ch Ch Dynadaux With A Faster Car (uk) Dam: Ch Lowender Shinjuku Girl

BOB

Points:

R/up f

#### Whippet **3**04 S Ford & K Fisher Ch. AVONPARK JUST CRUIZIN 2100353146 5/11/2011 Sire: Ch. Amasterpiece N The Class: 10 Australian Bred Dog Makin Dam: Ch. Avonpark Rough Diamond S & D Albert Ch. GOODWILL DONT TOUCH MY DUCO 297 305 S Nicholas MELCATHRA DROVERS RUN 2100291716 2100328089 11/11/2010 Sire: Gr. Ch. Chasbank 15/03/2009 Sire: Pavesi Stone Cold Blue Dam: Tobsure Tobsure Dam: Ch. Chasbank Playboy Bunny Melcathra Sunset Ch. Dog: Points: Ch. Dog Res. Dog: Points: 6 b 505 50. Class: 3A Puppy Bitch Class: 1A Baby Puppy Bitch S & D Albert SHENACE YA WEAR IT WELL (IMP NZ) 298 W Carter WAYKREST MAGIC ACT 4100242433 306 00269-2014 7/11/2013 Sire: Beesholme Kiss This 17/05/2014 Sire: Cooroorah Class Act Dam: Gr Ch. Dam: Gr Ch Skyeway Want You Back Waykrest Mirror Magic Class: 10A Australian Bred Bitch Class: 4A Junior Bitch 299 S & D Albert Ch. GOODWILL ORIGINAL SIN 307 S & I Ford NUWARRA SKY HIGH 2100388499 2100328088 11/11/2010 Sire: Gr. Ch. Chasbank 14/07/2013 Sire: Rokeglen Phantom Menace Dam: Tobsure Tobsure Dam: Ch. Chasbank Playboy Bunny Ch Avonpark Sweet As Sugar Class: 11A Open Bitch 308 S & I Ford Ch. PUREHEEL ROYAL MOJO 3100286673 S & D Albert Sup Ch. GOODWILL SOUL SISTER 300 11/03/2013 Sire: Amasterpiece Done N Blue Dam: 2100328087 11/11/2010 Sire: Gr. Ch. Chasbank Ch. Pureheel Royal Pursuit Et Tobsure Tobsure Dam: Ch. Chasbank Playboy Bunny Class: 10A Australian Bred Bitch Ch. Bitch Points: Res. Bitc W Carter Gr Ch. WAYKREST MIRROR MAGIC 309 00 4100201675 2/07/2011 Sire: Ch. Tagetarl Rocket Science Dam: Ch. Plowman Queen Adelaide BOB: Points: R/up 310 0 Aussie Dam: Ch. Rediron Fantasia **Hound Group Specials** Ch. Bitch Points: Res. Bitch: 0 0 J 51 Best in Group: R/up BOB BOB: Points: R/Up In Group: **Australian Shepherd** Baby In Group: Class: 1 Baby Puppy Dog Minor In Group: W Atkins DYKINTA FINAL TRILOGY 2100407808 311 27/05/2014 Sire: Sup Ch Dykinta American Trilogy (iid) Dam: Dykinta Night Magic Puppy in Group: K M Walsh EUABALONG DANCING INTHE FLAMES 312 2100404957 22/04/2014 Sire: Gr Ch. Leesway Fire Junior In Group: Dancer Dam: Ch. Leesway Golden Slipper Intermediate In Group: Class: 5 Intermediate Dog L Meagher Ch. DYKINTA SEA SHEPHERD 313 2100379399 26/02/2013 Sire: Sup Ch. Dykinta Australian Bred In Group: American Trilogy (iid) Dam: Ch. Dykinta Running Hot **Open In Group:** 314 L Willis & D Puttock MAISILVA FUNKY COLE MEDINA (AI) 3100286489 11/02/2013 Sire: Am Ch. Lyric's Night And Day (usa) Dam: Ch. Mysql Genuine Risk (iid Usa) Neuter in Group: Class: 10 Australian Bred Dog Ellagant Kennels Ch. OWJEDOO RUGGED RANGER 315 Working Dog Group 3100246805 20/10/2010 Sire: Sup Ch. Ellagant Rhythm N Blue Pt Dam: Tayona Paintings In The Šky Judge(s): Mrs V Schneider (QLD) Class: 11 Open Dog **Australian Cattle Dog** A J Bennet Sup Ch. DYKINTA HOT PROPERTY ET 316 2100254735 28/06/2007 Sire: Sup Ch. Dykinta Class: 4 Junior Dog American Trilogy (iid) Dam: Ch. Brashelle Just Dare Me S & I Ford NUWARRA BUSH MASTER 2100388500 301 14/07/2013 Sire: Rokeglen Phantom Menace Dam: Res. Dyg: Ch. Dog 🕽 Points: Ch Avonpark Sweet As Sugar 10 Class: 10 Australian Bred Dog Class: 1A Baby Puppy Bitch S & I Ford NUWARRA DIAMOND DUST 2100388501 302 K M Walsh EUABALONG DANCING ONTHE EMBERS 317 14/07/2013 Sire: Rokeglen Phantom Menace Dam: Ch Avonpark Sweet As Sugar