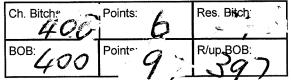

#### Class: 3A Puppy Bitch

 L D Sheens CASMIFF LITTLE MISS MIA 2100393968
 7/11/2013 Sire: Ch. Casmiff Royal Keeper Dam: Ch. Casmiff Bellamia

| Ch. Bitch | Points: | 6 | Res. Bitch: |
|-----------|---------|---|-------------|
| вов: 82   | Points: | 7 | R/up B      |