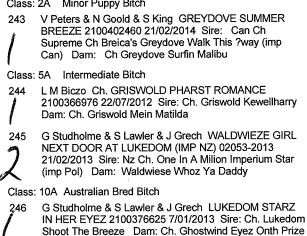

#### Basenji

Class: 10 Australian Bred Dog

- L A Hughes Ch. REMWIN CHEEKY LIASONS 252 2100347537 25/08/2011 Sire: Gr Ch. Remwin Littlebitofcheek Dam: Ch. Remwin Dangerous Liasons
- Class: 11 Open Dog
- L A Hughes Gr Ch. REMWIN LITTLEBIT OF CHEEK 253 2100320836 19/06/2010 Sire: Sup Ch. Baagna Alpha Creek Dam: Gr. Ch. Remwin Senajay

| Ch. Dog 52 | Points: | Res. Poet 3 |
|------------|---------|-------------|
|------------|---------|-------------|

Class: 1A Baby Puppy Bitch

- A K Lummevaara FAYRELYN SONG OF AFRIKA 254 4100243027 10/05/2014 Sire: Ch. Yysur Lookbutdontouch Dam: Fayrelyn Tyger Tap
- Class: 5A Intermediate Bitch
- M E Darr WAZAZI RAPT IN RUBYS 2100363427 255 8/06/2012 Sire: Ch. Bayenzi Sugar Minott Dam: Ch. Wazazi Awesome Glamour

Class: 11A Open Bitch

L A Hughes Ch. REMWIN AFRICAN DEITY 2100252531 256 2/06/2007 Sire: Ch. Bullab Xenas Wizard Dam: Gr. Ch. Remwin Senajay

| Ch. Bitch 256 | Points: 6        | Res. Bitch: |
|---------------|------------------|-------------|
| BOB: 2.52     | Points: <b>F</b> | R/up BOB    |

#### **Basset Hound**

Class: 10 Australian Bred Dog

K & A McGinn & A H & B J Priestley Ch. AMMIDAN 257 DUKE ERIC 4100152100 24/09/2007 Sire: Sup Ch. Ammidan Abrahamm Dam: Ch. Ammidan Sunlight

Class: 10A Australian Bred Bitch

A & B Priestley Ch. AMMIDAN MYLADY LURLINE 258 4100152095 19/09/2007 Sire: Gr Ch. Ammidan Benjamin Dam: Ch. Ammidan Ourlady Fergie