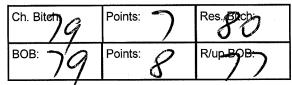

| Ch. Dog: | 203 | Points: 6 |
|----------|-----|-----------|
|          |     |           |

- Class: 5A Intermediate Bitch
- J & R Robertson Ch. MEADOWBRIAR MISS 204 GEORGIANA 2100363858 16/06/2012 Sire: Gr Ch. Fieldspan Jammie Dodger Dam: Silverbirch Jamboree Hytea

| Ch. Bitch: 204 |          | Points: 6 |
|----------------|----------|-----------|
| BOB: 203       | R/upBOB: |           |