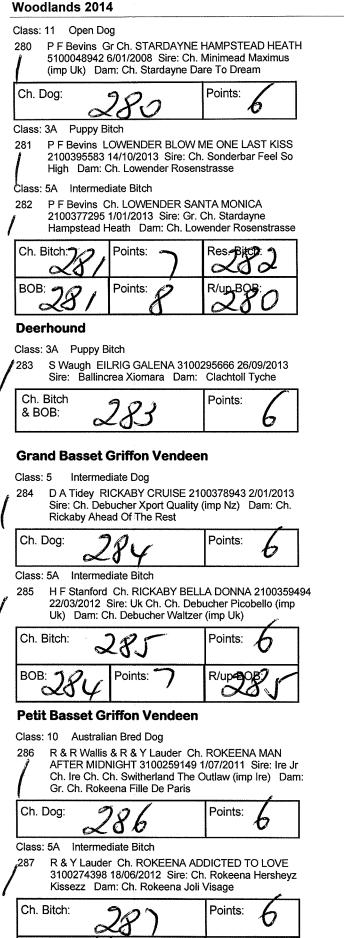

s. Bitch<br>& R/Up BOB: |
|---------------------|---------|---------------------------|
|                     |         |                           |

#### **Dachshund (Smooth Haired)**

Class: 3A Puppy Bitch

S Kelly & J Bower TISCHAMINGO HEAR ME ROAR 277 (AI) 2100394792 12/10/2013 Sire: Uk Ch. Bensarka Phoenix Sun Dam: Ch. Tischamingo Samantha Miss

| Ch. Bitch<br>& BOB: 277 | Points: 6 |
|-------------------------|-----------|
|-------------------------|-----------|

### **Dachshund (Min. Smooth Haired)**

Baby Puppy Dog Class: 1

278

P F Bevins LOWENDER BACK TO BLACK



With A Faster Car (uk) Dam: Ch Lowender Shinjuku

P F Bevins LOWENDER BULLET WITH YOUR NAME 279 2100408775 6/06/2014 Sire: Am Ch Ch Dynadaux With A Faster Car (uk) Dam: Ch Lowender Shinjuku Girl

BOB

Points:

R/up f





#### Whippet **3**04 S Ford & K Fisher Ch. AVONPARK JUST CRUIZIN 2100353146 5/11/2011 Sire: Ch. Amasterpiece N The Class: 10 Australian Bred Dog Makin Dam: Ch. Avonpark Rough Diamond S & D Albert Ch. GOODWILL DONT TOUCH MY DUCO 297 305 S Nicholas MELCATHRA DROVERS RUN 2100291716 2100328089 11/11/2010 Sire: Gr. Ch. Chasbank 15/03/2009 Sire: Pavesi Stone Cold Blue Dam: Tobsure Tobsure Dam: Ch. Chasbank Playboy Bunny Melcathra Sunset Ch. Dog: Points: Ch. Dog Res. Dog: Points: 6 b 505 50. Class: 3A Puppy Bitch Class: 1A Baby Puppy Bitch S & D Albert SHENACE YA WEAR IT WELL (IMP NZ) 298 W Carter WAYKREST MAGIC ACT 4100242433 306 00269-2014 7/11/2013 Sire: Beesholme Kiss This 17/05/2014 Sire: Cooroorah Class Act Dam: Gr Ch. Dam: Gr Ch Skyeway Want You Back Waykrest Mirror Magic Class: 10A Au