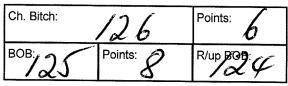

| ,      |                | Tangetoppe                                                  | 5 2/12/2009 Sire: Int.<br>n's Gentleman (imp I<br>Goodgollymismolly           | Ch. Multi Ch. Sup Ch.<br>Nwy) Dam: Swd Ch.                  |
|--------|----------------|-------------------------------------------------------------|-------------------------------------------------------------------------------|-------------------------------------------------------------|
|        | Ch. D          | )og:48                                                      | Points: 2                                                                     | Res. Dog                                                    |
| /      | Class:<br>51   | 2100398078                                                  | CLAREVALE QUEE<br>3 21/12/2013 Sire: (<br>ns Joker Went Wild(i                | Canch & Ch                                                  |
| ,<br>X | 52             | 2100402455                                                  | TROYCOLE LITTLE<br>5/03/2014 Sire: Ai<br>am: Troycole Carbo                   | ust.ch Troycole Nice                                        |
| 1      | Class:<br>53   | 19/12/2013                                                  | Bitch<br>TROYCOLE MAMM<br>Sire: Troycole Masi<br>ass Of Bubbley               | A MIA 2100398878<br>er Plan Dam:                            |
| ر<br>م | 54<br><b>)</b> | 2100392272<br>Guessing E                                    | : 23/09/2013 Sire: (<br>Dam: Chpandanlam                                      |                                                             |
| ø<br>H | Class:<br>55   | 2100397239                                                  | ngs KABOVA DRES<br>28/11/2013 Sire: (                                         | SED TO KILL<br>Can Ch Ch Rose's<br>Dam: Ch Kabova Little    |
| 1      | 56             | 2100393361<br>treasure Win                                  | KABOVA YOUNG I<br>1/10/2013 Sire: Am<br>One For The Gippe<br>nond In The Ruff | N RESTLESS<br>Gr Ch. Sup Ch. Rose-<br>(imp Usa) Dam: Ch.    |
| 1      | Class:<br>57   | 2100358184                                                  | Ch. LEACE LITTLE                                                              | Kabova Shoot Em Up                                          |
| /      | Class:<br>58   | 6/01/2013 S                                                 |                                                                               | ED ONE 2100382064<br>pled Without Shame<br>nond In The Ruff |
|        | Ch. Bi         | itch/6                                                      | Points:                                                                       | Res. Bitch:                                                 |
|        | вов:           | 56                                                          | Points: 10                                                                    | R/up BØB;                                                   |
|        |                | tan Spanie                                                  |                                                                               | s.                                                          |
|        | Class:<br>59   | A J Goodall                                                 | Ch. BANLAN GELA <sup>-</sup><br>ire: Banlan Dancing                           | O 2100344682<br>Master Dam: Ch.                             |
|        | Ch. D          | og:                                                         | 59                                                                            | Points: 6                                                   |
| •      | 60             | 10A Australia<br>A J Goodall<br>15/07/2011<br>Aztlon Shiraz | Ch. BANLAN CHA C<br>Sire: Banlan Dancin                                       | CHA CHA 2100344678<br>g Master Dam: Ch.                     |
|        | Ch. Bi         | tch:                                                        | 60                                                                            | Points: 6                                                   |
|        | вов:           | 59                                                          | Points: 7                                                                     | R/up BOE:                                                   |
|        |                | ,                                                           |                                                                               |                                                             |