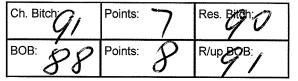

| Ch. Bitch: 13 |         | Points: 6  |
|---------------|---------|------------|
| BOB: /3       | Points: | R/up B9B:2 |