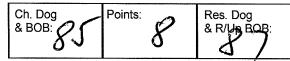

| Ch. Dog: | Points: | Res. Dog: |
|----------|---------|-----------|
| 1 4      | /       |           |

Class: 4A Junior Bitch

5 J F & J E Fisher HAUTCHIEN LADY SINGS THE BLUES 2100384220 10/05/2013 Sire: Ch. Balkana Top Score Dam: Gr Ch. Hautchien Two Times A Lady