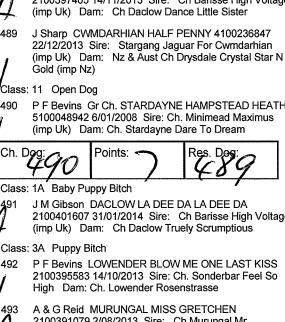

ta Dam: Ch. Mistraka Queen Latifah (ai)

#### Class: 10 Australian Bred Dog





#### **Dachshund (Smooth Haired)**

Class: 5 Intermediate Dog

S Kelly & J Bower Ch. NICHOLYEV DROP IT LIKE ITS HOT 2100365245 5/06/2012 Sire: Ch. Nicholyev Galbatorix Dam: Ch. Bursal Wicked Woman



Class: 2A Minor Puppy Bitch

S I Rose EMMILINE WHOS THAT GIRL 3100301826 17/01/2014 Sire: Ch Kamahi Kommand Performance (ai) Dam: Emmiline Paint It Black

Class: 4A Junior Bitch

S Kelly & J Bower TISCHAMINGO HEAR ME ROAR (AI) 2100394792 12/10/2013 Sire: Uk Ch. Bensarka Phoenix Sun Dam: Ch. Tischamingo Samantha Miss

S Smith DACHSHAVEN MEGGAR BEGGAR 2100380421 1/02/2013 Sire: Dachshaven The Lone Ranger Dam: Ch Silandajo Scarlet Steps For Roleta



#### **Dachshund (Min. Smooth Haired)**

Class: 2 Minor Puppy Dog



Class: 11 Open Dog P F Bevins Gr Ch. STARDAYNE HAMPSTEAD HEATH

5100048942 6/01/2008 Sire: Ch. Minimead Maximus (imp Uk) Dam: Ch. Stardayne Dare To Dream



Class: 1A Baby Puppy Bitch

J M Gibson DACLOW LA DEE DA LA DEE DA 2100401607 31/01/2014 Sire: Ch Barisse High Voltage (imp Uk) Dam: Ch Daclow Truely Scrumptious

Class: 3A Puppy Bitch

P F Bevins LOWENDER BLOW ME ONE LAST KISS 2100395583 14/10/2013 Sire: Ch. Sonderbar Feel So High Dam: Ch. Lowender Rosenstrasse

A & G Reid MURUNGAL MISS GRETCHEN 2100391079 2/08/2013 Sire: Ch Murungal Mr Marciano Dam: Murungal Miss Oprah Winfrey

Class: 5A Intermediate Bitch

P F Bevins LOWENDER SANTA MONICA 2100377295 1/01/2013 Sire: Gr. Ch. Stardayne Hampstead Heath Dam: Ch. Lowender Rosenstrasse

K Rubbo Ch. DACHIMMIL POPPY DANCN TH FIELD 210036164