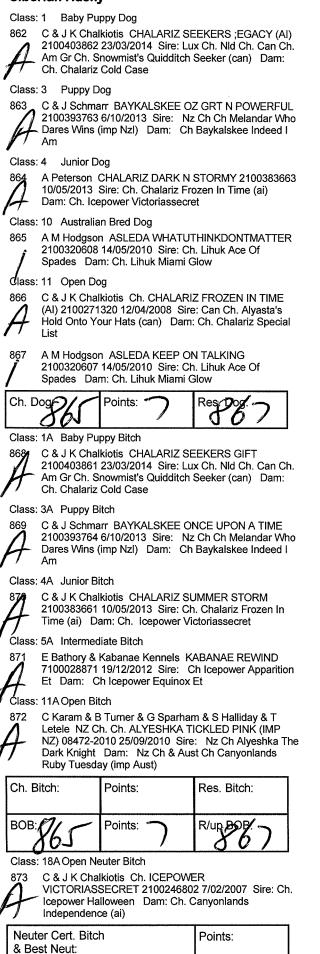

uppy Dog

C M Whitney & R A Jones SNOWSTARS BELJE GO

KALI URUMA 2100405298 6/04/2014 Sire: Ch Explorer's Nishikifuji (imp Swe) Dam: Grand Ch Snowstars Ryukyu Uruma

#### Class: 11 Open Dog

A Forsberg Ch. YUKAN GO YAMAMOTO SAN (AI) 2100319758 17/05/2010 Sire: Am Ch. Kazakoshi No Koryuu Go Yokohama Atsumi Dam: Ch. Yukan Aka Yuki



Class: 1A Baby Puppy Bitch



C M Whitney & R A Jones SNOWSTARS KADEVY GO GAARA 2100405297 12/04/2014 Sire: Ch Snowstars Gaara No Tessaiga (imp Ita) Dam: Snowstars Momaka Ryuukyuu

Class: 4A Junior Bitch



M A Kearney WOLFWORX KIYOMI 4100225442 30/03/2013 Sire: Ch. Wolfworx Hitoshi Kumakichi Dam:

| Ch. Bitch: | 61               | Points: 6   |
|------------|------------------|-------------|
| BOB: 861   | Points: <b>7</b> | R/up BOB. 9 |

#### Siberian Husky



#### St. Bernard

lass: 4A Junior Bitch



J & T Clapham CASPERSCOVE HARPERS BAZAAR (AI) 2100382788 2/04/2013 Sire: Casperscove Sigmund Dam: Ch Casperscove Madame Butterfly

| Ch. Bitch<br>& BOB <sup>.</sup> | Points: |
|---------------------------------|---------|
| G D C D.                        |         |

## **Tatra Shepherd Dog**

Class: 2 Minor Puppy Dog



N Roberts & V Ross RAVENZBEAR ANDOUILLE BLUE (AI) 6100084755 20/11/2013 Sire: Divo Roman Śniezijka Bajka (imp Nld) Dam: Ch. Radunia Gwiazda Podhala (imp Pol)



| Utility Group Specials    |     |
|---------------------------|-----|
| Best in Group:            | 822 |
| R/Up In Group:            | 838 |
| Baby In Group:            | 843 |
| Minor In Group:           | 743 |
| Puppy In Group:           | 733 |
| Junior In Group