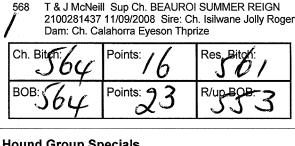

ermediate Bitch



Buffalo Kennels Ch. BUFFALO FIRST EDITION 2100369095 24/08/2012 Sire: Ch. Benbridge Angel Of Faith At Buffalo (imp Nz) Dam: Ch. Nabihah Peppas Tiora

Class: 10A Australian Bred Bitch



S & D Albert Ch. GOODWILL ORIGINAL SIN 2100328088 11/11/2010 Sire: Gr. Ch. Chasbank Tobsure Tobsure Dam: Ch. Chasbank Playboy Bunny

- Buffalo Kennels Ch. BUFFALO FIRST CLASS 564 2100369096 24/08/2012 Sire: Ch. Benbridge Angel Of Faith At Buffalo (imp Nz) Dam: Ch. Nabihah Peppas Tigra
- G & D Dryburgh & R Kelly Ch. TEZER SLAP N TICKLE 2100342532 29/03/2011 Sire: Gr. Ch. Tezer Feel Free To 565 Stare Dam: Tezer Sum Kindo Wondafl

Class: 11A Open Bitch



Buffalo Kennels Ch. NABIHAH PEPPAS TIGRA 567 3100238919 12/04/2010 Sire: Ch. Nabihah Numero Oono Et Dam: Ch. Ronndal Goldilocks (imp Nz)



| Hound Group Specials      |     |  |
|---------------------------|-----|--|
| Best in Group:            | 437 |  |
| R/Up In Group:            | 457 |  |
| Baby In Group:            | 460 |  |
| Minor In Group:           | 532 |  |
| Puppy In Group:           | 412 |  |
| Junior In Group:          | 437 |  |
| Intermediate In Group:    | 430 |  |
| Australian Bred In Group: | 457 |  |
| Open In Group:            | 536 |  |
| Neuter In Group:          | 519 |  |

#### **Working Dog Group**

I

Judge(s): Mrs Sanja Vretenicic (Montenegro)

#### **Australian Cattle Dog**

Class: 2 Minor Puppy Dog



S Sanders & Kombinalong Kennels KOMBINALONG RISIN SUPER 2100398523 15/11/2013 Sire: Aust Ch Warrukadli Mojo Risin Dam: Kombinalong Super Maybelline

Class: 3 Puppy Dog



S Himsley DARSHU STORM