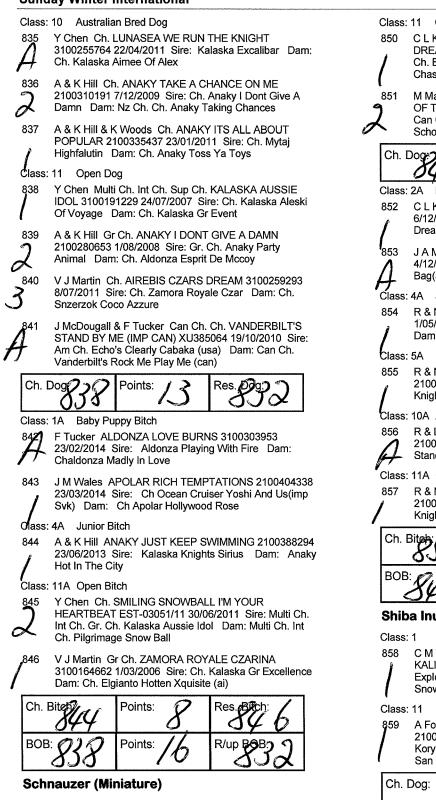

ge

Class: 10A Australian Bred Bitch

751 E & A Esad & F Alac Ch. TRIBOCIE SPICE THINGS UP 2100381678 23/04/2013 Sire: Ch Comarkaan Duman Dam: Atakanturkay Bootes



#### **Bernese Mountain Dog**

#### Class: 3 Puppy Dog



L D Brand BRANBERN HARRISON FORD 2100394915 7/10/2013 Sire: Kromblommas Papgeno Dam: Branbern In Your Dreams

| Ch. Dog<br>& BOB: | Points: |
|-------------------|---------|
|                   |         |

#### Boxer

Class: 1 Baby Puppy Dog

753 G J Custance VINEEN EL PATRON AI 2100404671 1/04/2014 Sire: Ch Vineen The Godfather Dam: Vineen Secret Liaison



Page 35 of 46

From Above Dam: Ch Bullsrkool Sweet Child O Mine



Res. Dog

Res.

R/un

Points:

Bitch

() a



2100377481 17/01/2013 Sire: Ch. Blakesims Great Balz

O Fire (ai) Dam: Ch. Majestatisch Allabout Cj



#### Intermediate Dog Class: 5

847

R & L Parsons Ch. ALSTAR HIGH DISTINCTION 2100373030 20/11/2012 Sire: Am Ch Repitition's Standout Dam: Ch Niedleich Pretty Woman

Class: 10 Australian Bred Dog



#### R & N Inglis Ch. COLEBROOK COME IN SPINNER 2100359403 29/02/2012 Sire: Ch. Megazstar Royal Knight Dam: Ch. Jansad Share Our Joy (imp Uk)

C Kelly & K Grigg Sup Ch. KYUSHU PLAY HAVOC 849 6100052021 5/06/2007 Sire: Can Ch. Ch. Kaydees Fistful Of Dynamite (imp Can) Dam: Ch. Kyushu Catling Gun

Class: 11 Open Dog

C L Kelly Am Ch. Sup Ch. BEAUIDEAL I HAVE A DREAM (IMP USA) RN16961402 16/04/2008 Sire: Am Ch. Beauideal Its Raining Men Dam: Am Ch. Destineez Chasing A Dream

M Macleod-Woodhouse Ch. SCHONHARDT CATS OUT OF THE BAG (AI) 2100370533 27/09/2012 Sire: Am Ch. Can Ch. Minuteman Hide The