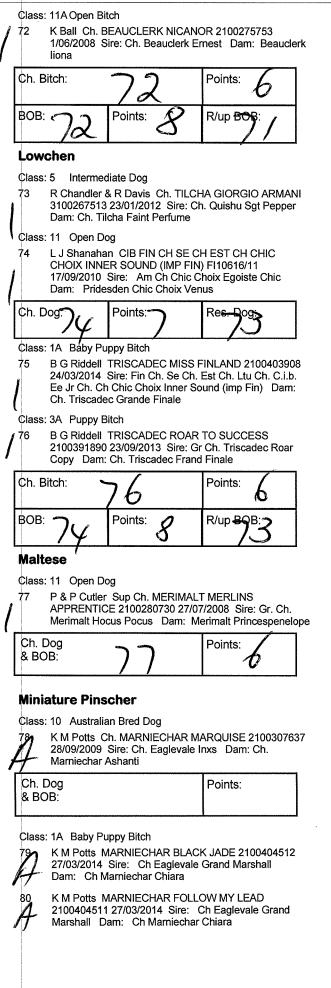

Class: 2A Minor Puppy Bitch

G Stynes-McIlrath SHERABILL TOP SHELF 4100237324 26/12/2013 Sire: Mr.no.onevon Shinvashi

(imp Due) Dam: Ch Sherabill Victorias Secret

#### Class: 3A Puppy Bitch

L R & H Gibson KARAKUSH BIT O FLUFF ONTH SIDE 2100387797 30/07/2013 Sire: Ch Chinois Wheres The Party Dam: Chinois Creme Caramel

Class: 4A Junior Bitch

C & G Whinn HAPPYLEA ALLO POPPET 2100385748 46 9/06/2013 Sire: Ch. Goolarabang Black Caviar Dam: Happylea Whip My Hair

C & G Whinn HAPPYLEA SEA GODDESS 2100385747 9/06/2013 Sire: Ch. Goolarabang Black Caviar Dam: Happylea Whip My Hair

| Ch. Bitch: 46 | Points: 9 | Res. Bitch: |
|---------------|-----------|-------------|
| вов: 43       | Points:   | R/up BOB:   |

#### **Griffon Bruxellois**

Class: 10A Australian Bred Bitch

Baby Puppy Dog

T Odell Ch. NAGPUNI MIDNIGHT MISCHIEF 49 2100379885 10/02/2013 Sire: Ch. Rosndae Captain Nemo Dam: Ch. Nagpuni Brooklyn Babe Ccd Rn

| BOB: 49 Points: | R/up BOB |
|-----------------|----------|

Havanese

Class: 1

P Williams KERRIS BACHELOR PARTI 2100405023 50 20/04/2014 Sire: Ch Famosa Dressed To Impress (imp Nz) Dam: Ch Hashki Rejoice Cows And Parti K Wyburd KERRIS HAIRY POTTER IN DISGUIZ 51 2100405376 10/04/2014 Sire: Ch Famosa Dressed To d Impress (impnz) Dam: Shellbears Angel In Disguise Minor Puppy Dog Class: 2 J McIntyre FELISPATAS ALWAYS AN OUTLAW 52 2100395475 23/11/2013 Sire: Ch Hashki The Outlawed Dam: Hashki A Dash Of Colour Class: 11 Open Dog P Williams Ch. HASHKI KAMIKAZE KID 2100373757 53 20/11/2012 Sire: Gr. Ch. Hashki Zubraru Dam: Ch. Cubet She Devil

Class: 1A Baby Puppy Bitch

- K Wyburd KERRIS HAND PAINTED PARTI 2100405024 20/04/2014 Sire: Ch Famosa Dressed To Impress (impnz) Dam: Ch Hashki Rejoice Cows And Parti
- Class: 3A Puppy Bitch

54

55 P Williams HASHKI CRY ME A RIVER 2100398924 15/11/2013 Sire: Ch. Hashki Quest For Fame Dam: Ch. Hashki Xtremes Colour

| Ch. Bitch: |    |         | Points: | 6       |     |
|------------|----|---------|---------|---------|-----|
| вов:       | 13 | Points: | 8       | R/up BO | B:Z |

#### **Italian Greyhound**

Bluezepp Wild Fire

Baby Puppy Dog Class: 1 56 S L & M Reeve PICCINO VERSACE 2100406046 4/04/2014 Sire: Supreme Ch Piccino Casanova Dam: Ch Berizza Fifty Shades Of Red Class: 3 Puppy Dog C C Needham BLUEZEPP WILD FLASH 2100394631 57 15/09/2013 Sire: Karindi Flash Flood Dam: Shantiah Wildest Dreams S L & M Reeve PICCINO RUMOUR HAS IT 2100397739 9/12/2013 Sire: Piccino Captain America Dam: **Piccino Cabaret** Class: 4 Junior Dog J Hardwicke BERIZZA PRINCE CHARMING 2100384321 59 2/05/2013 Sire: Ch. Berizza Hollywood On Ice Dam: