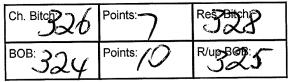

| Sunday Wi           | nter Internationa                                     | 1                                                                               |                             | Sunday, 20 July                                                                                                                                                               |
|---------------------|-------------------------------------------------------|---------------------------------------------------------------------------------|-----------------------------|-------------------------------------------------------------------------------------------------------------------------------------------------------------------------------|
|                     | ustralian Bred Bitch<br>er & T Tau NOTRON I           |                                                                                 |                             | : 3A Puppy Bitch                                                                                                                                                              |
| 210038              |                                                       | e: Ch Interstar Montys                                                          | 108                         | C Fiorenza DIFIORE MIDNITE ROSE 2100401137<br>5/01/2014 Sire: Firesprite's Midnit Dreams Imp Can<br>Dam: Tinytots Gold Dust                                                   |
| Ch. Bitch:          |                                                       | Points:                                                                         | Class<br>109                | : 5A Intermediate Bitch                                                                                                                                                       |
| BOB:                | Points:                                               | R/up BOB:                                                                       | /                           | M Weinert Ch. FAIRYTAILS HEAVENS TO BETSY<br>2100346257 26/08/2011 Sire: Gr. Ch. Kalo's Rock N To<br>The Moon (imp Usa) Dam: Ch. Island's Dancing With<br>The Stars (imp Usa) |
| Pomerania           |                                                       |                                                                                 | Class                       | : 10A Australian Bred Bitch                                                                                                                                                   |
|                     | aby Puppy Dog                                         |                                                                                 | <sup>1</sup> 10<br><b>7</b> | C Fiorenza DIFIORE OLIMPIA 2100370062 27/08/2012<br>Sire: Ch. Delrunda Time After Time Dam: Tinytots Gold                                                                     |
| 94 YDMe             | eintjes & E J Thomas                                  | POMIAROSE TALK OF THE                                                           | ð                           | Dust                                                                                                                                                                          |
|                     | 2100401123 25/02/20<br>nent Wund Boy Dam:             |                                                                                 | 111                         | E A Friedman Ch. DELRUNDA MAKEBELIEVE<br>2100348748 8/07/2011 Sire: Can Ch. Sup Ch.                                                                                           |
| Class: 2 M          | inor Puppy Dog                                        |                                                                                 | (                           | Chriscendo Can You Believe (imp Can) Dam: Ch.<br>Toybox Wildest Dreams (imp Uk)                                                                                               |
|                     | edman DELRUNDA L                                      | ORD O THE MANOR<br>e: Aust Ch Neadthav Hugo                                     | Class                       | :: 11A Open Bitch                                                                                                                                                             |
|                     | Dam: Aust Ch Delrur                                   |                                                                                 | 112                         | Y D Meintjes & E J Thomas Ch. TINYTOTS BEYOND                                                                                                                                 |
|                     | uppy Dog                                              |                                                                                 | Ĥ                           | THE LIMIT 2100360019 16/03/2012 Sire: Fin Ch. Ch. Silverglow Tiny Timmy Of Eberdene (imp Zaf) Dam:                                                                            |
| <sub>a</sub> 210039 | 98614 10/11/2013 Sire                                 | LRUNDA HOT TO TROT<br>e: Aust Ch Neadthav Hugo                                  | · · ·                       | Tinytot Hummingbird (imp Zaf)                                                                                                                                                 |
|                     | Dam: Aust Ch Delrur<br>termediate Dog                 | nda Makebelieve                                                                 | Ch.                         | Bitch:                                                                                                                                                                        |
|                     | a Kennels LUARTS T.<br>85043 10/04/2012 Sire          | ANGOS SUNSET<br>e: Rothlynne Debacale                                           | BOE                         |                                                                                                                                                                               |
| /                   | Ch Luarts Sunset De                                   |                                                                                 |                             | 103 21 90                                                                                                                                                                     |
|                     |                                                       | IDNITE DREAMS (IMP<br>Sire: Can Ch Pomhaven's                                   | Pug                         |                                                                                                                                                                               |
|                     |                                                       | Can Ch. Firesprite's Back To                                                    | Class<br>113                | : 1 Baby Puppy Dog<br>C Khoury QUOM MAGICAL MAURITIUS 2100401177                                                                                                              |
| •                   | einties & F. I Thomas                                 | Ch. TINYTOTS SKYS THE                                                           | 2                           | 28/01/2014 Sire: Ch Sweetess Dudleys Magic Dam:<br>Ch. Quom Antz Pantz                                                                                                        |
| LIMIT :<br>Silverg  | 2100350020 16/03/201                                  | 12 Sire: Fin Ch & Ch<br>erdene (imp Sa) Dam:                                    | <b>)</b><br>114             | J Morrow MENNINBLAK CAPTAIN AMERICA<br>2100402324 5/02/2014 Sire: Am Gr Ch Rose-treasure<br>Win For The Gipper Dam: Kabova Little Ms Muffett                                  |
|                     | ustralian Bred Dog                                    |                                                                                 | 115                         | J Weber GUPALSZIV STERLNG SILVER 2100402356                                                                                                                                   |
| 21002               |                                                       | NE TH AWESOME TOY<br>e: Gr. Ch. Arderne Burning<br>Arderne Miss Glamour         | ð                           | 1/02/2014 Sire: Am Ch Sup Ch Caper's Snap To It (imp<br>Usa) Dam: Ch Gupalsziv Cc Calendar Girl (ai)                                                                          |
| 9 41001             |                                                       | ST GRAND DREAMS<br>e: Gr. Ch. Kalo's Rock N To<br>Ch. Luarts Superstar Dreams   | 116                         | J M Williams MENNINBLAK GIFT OF THE GODS<br>2100402323 5/02/2014 Sire: Am Gr Ch. Sup Ch. Rose-<br>treasure Win One For The Gipper (imp Usa) Dam:<br>Kabova Little Ms Muffet   |
|                     |                                                       | ROCK N IN THE USA<br>e: Gr. Ch. Kalo's Rock N To                                | Class                       | s: 2 Minor Puppy Dog                                                                                                                                                          |
| The M<br>Sands      | oon (imp Usa) Dam:<br>hells                           |                                                                                 | 117                         | J M Williams KABOVA LETHAL WEAPON 2100395511<br>2/11/2013 Sire: Am Gr Ch & Ch Rose-treasure Win On<br>For The Gipper (imp Usa) Dam: Ch Kabova Girls N                         |
|                     | pen Dog<br>enza DIFIORE OCTA                          | VIUS 2100370061                                                                 | 1                           | Guns                                                                                                                                                                          |
| 27/08/              | 2012 Sire: Ch. Delrun                                 | da Time After Time Dam:                                                         | Class                       | s: 4 Junior Dog<br>E Pearson BLACK ARAMIS FROM MY LITTLE HEART                                                                                                                |
| 104 J Fitzg         |                                                       | PARTI DOWN UNDER<br>e: Char's Marking History                                   |                             | (IMP HUN) METMOPS1151/13 11/03/2013 Sire:<br>Blaques Ante Up Dam: Littleheart Black Harmony                                                                                   |
| / Parti A           | t Pommania Dam: C                                     | char's Madame Butterfly Parti                                                   | Class                       |                                                                                                                                                                               |
| 105 EAFr            | nmania<br>iedman Ch. CHIMERI<br>25762 1/02/2011, Siro |                                                                                 | A <sup>119</sup>            | S King Ch. QUOM TIK TOK 2100373254 20/10/2012<br>Sire: Gr Ch. Quom Kit N Kaboodle Dam: Gr Ch. Quom<br>Flirt In A Skirt                                                        |
|                     | (imp Nz) Dam: Croud                                   | : Gr. Ch. Renoir Won Dishy<br>chent Glamour Puss                                | Class                       | s: 10 Australian Bred Dog                                                                                                                                                     |
|                     | JSA) TR62761803 21/                                   | ROCK N TO THE MOON<br>01/2007 Sire: Am Ch. Kalo's<br>alo's Jessica Of Glen Iris | 2120                        | M Sultana & J Brown CLAREVALE ALIBI 2100355941<br>4/02/2012 Sire: Ch. Clarevale Crime Scene Dam:<br>Clarevale Jewel In The Crown                                              |
|                     | a Of Glen Iris                                        | Res. Dog                                                                        | 121                         | J M Williams Ch. KABOVA MOVE IT BABY 2100371501<br>13/10/2012 Sire: Ch. Menninblak Break Dancer Dam:<br>Ch. Kabova Little Miss Giggles                                        |
|                     | Pohy Puppy Bitch                                      |                                                                                 | Class                       | s: 11 Open Dog                                                                                                                                                                |
|                     | aby Puppy Bitch<br>gerald PARTIPAWS V                 | VILDNIGHT N VEGAS                                                               | 122                         | J A Gotch CAN.CH.CH TANGETOPPEN'S JOKER<br>WENT WILD ( IMP THA) kcth09231210000 2/07/2010                                                                                     |

2100405603 26/01/2014 Sire: Pommania's Parti Down

Under Dam: Luarts Loco Motion

tch CAN.CH.CH TANGETOPPEN'S JOKER WENT WILD ( IMP THA) kcth09231210000 2/07/2010 Sire: Ukr.ch Am Ch Winsome's Gold Standard Dam: Ukr. Ch. Tangetoppen's Zeetha Lady