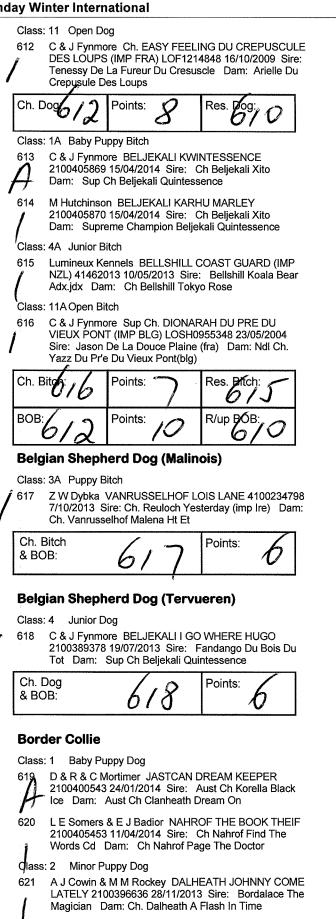

logy (iid) Dam: Ch. Dykinta Running Hot
- 584 S 2 D

585

S F Hoskins Ch. DYKINTA WILD TURKEY 2100382563 23/04/2013 Sire: Ch. Blueamble Leisure Suit Larry Dam: Ch. Dykinta Nz Connection (imp Nz)

Class: 5 Intermediate Dog



J & A Lamberton Ch. BLUEAMBLE MY TOYBOY IS BLACK 2100350921 8/10/2011 Sire: Am Ch. Ch. Wyndstars Sky Lights (imp Usa) Dam: Sup Ch. Blueamble Stelaluna



C M Nugent CRYSTALEYE HEARTS ON FIRE 2100367584 16/08/2012 Sire: Ch. Crystaleye Kisso Passion Dam: Dykinta Hot Liason

Class: 11 Open Dog

587 D & V Collins & A & J Lamberton Ch. BLUEAMBLE LEISURE SUIT LARRY 2100350920 8/10/2011 Sire: Am Ch. Ch. Wyndstars Sky Lights (imp Usa) Dam: Sup Ch. Blueamble Stelaluna

Ch. Dog Points: Res.



Crepuscule Des Loups (imp Fra) Dam: Gr. Ch. Dionarah

Du Pre De Vieux Pont (imp Bel)



Class: 3 Puppy Dog

| 622 | S L Hannigan NEECABE TIS TIME TIS TIME       |
|-----|----------------------------------------------|
|     | 2100393591 16/10/2013 Sire: Neecabe This Way |
| 1   | Comes Dam: Ch Dykinta Rave On                |

Class: 4 Junior Doa

- J Huber NAHROF KEEP IN TIME (AI) 2100388696 9/07/2013 Sire: Aust/uk Sh Ch Nahrof No Comment Dam: Nz Ch Nahrof Northern Lites
- L E Somers & E J Badior NAHROF COLD PLAY 2100387169 5/06/2013 Sire: Sup Ch Nahrof No More Mr Ice Guy Ad Dam: Nahrof Game On
- Class: 5 Intermediate Dog



623

624

S Fossey Ch. SYRYNE SOLAR ECLIPSE HT 2100352270 10/12/2011 Sire: Am Gr Ch. Sup Ch. Bordalace Flash N Dash Pt Dam: Gr. Ch. Syryne Vega O Lvrae Hsa's

S L Hannigan Ch. NEECABE I GOT RHYTHM



2100366276 6/08/2012 Sire: Ch. Maghera Morse Code Cd