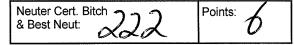

#### **Yorkshire Terrier**

Class: 5 Intermediate Dog

|   | & BOB:     | 141     | 0 |  |
|---|------------|---------|---|--|
| T | oy Group S | pecials |   |  |

| Toy Gloup Specials        |     |
|---------------------------|-----|
| Best in Group:            | づつ  |
| R/Up In Group:            | 37  |
| Baby In Group:            | 50  |
| Minor In Group:           | 95  |
| Puppy In Group:           | 96  |
| Junior In Group:          | 118 |
| Intermediate In Group:    | 73  |
| Australian Bred In Group: | 102 |
| Open In Group:            | 77  |
| Neuter In Group:          | 29  |
|                           |     |