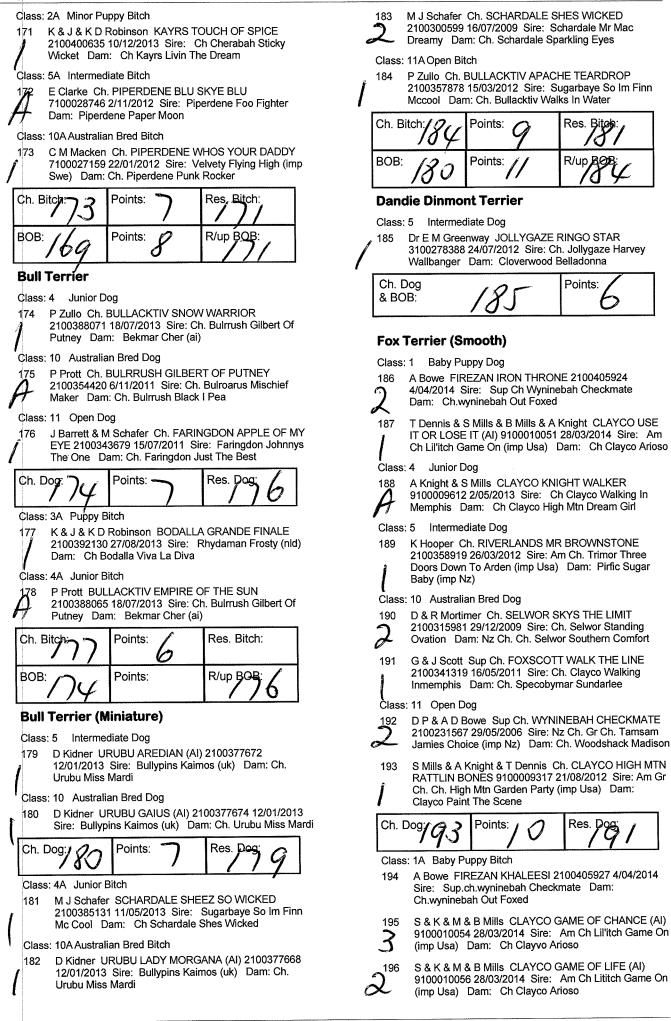

#### **Dachshund (Smooth Haired)**

Class: 5 Intermediate Dog

S Kelly & J Bower Ch. NICHOLYEV DROP IT LIKE ITS HOT 2100365245 5/06/2012 Sire: Ch. Nicholyev Galbatorix Dam: Ch. Bursal Wicked Woman

Class: 2A Minor Puppy Bitch

S I Rose EMMILINE WHOS THAT GIRL 3100301826 17/01/2014 Sire: Ch Kamahi Kommand Performance (ai) Dam: Emmiline Paint It Black

Class: 4A Junior Bitch

S Kelly & J Bower TISCHAMINGO HEAR ME ROAR (AI) 2100394792 12/10/2013 Sire: Uk Ch. Bensarka Phoenix Sun Dam: Ch. Tischamingo Samantha Miss

S Smith DACHSHAVEN MEGGAR BEGGAR 2100380421 1/02/2013 Sire: Dachshaven The Lone Ranger Dam: Ch Silandajo Scarlet Steps For Roleta

#### **Dachshund (Min. Smooth Haired)**

Class: 2 Minor Puppy Dog

Class: 11 Open Dog P F Bevins Gr Ch. STARDAYNE HAMPSTEAD HEATH

5100048942 6/01/2008 Sire: Ch. Minimead Maximus (imp Uk) Dam: Ch. Stardayne Dare To Dream

Class: 1A Baby Puppy Bitch

J M Gibson DACLOW LA DEE DA LA DEE DA 2100401607 31/01/2014 Sire: Ch Barisse High Voltage (imp Uk) Dam: Ch Daclow Truely Scrumptious

Class: 3A Puppy Bitch

P F Bevins LOWENDER BLOW ME ONE LAST KISS 2100395583 14/10/2013 Sire: Ch. Sonderbar Feel So High Dam: Ch. Lowender Rosenstrasse

A & G Reid MURUNGAL MISS GRETCHEN 2100391079 2/08/2013 Sire: Ch Murungal Mr Marciano Dam: Murungal Miss Oprah Winfrey

Class: 5A Intermediate Bitch

P F Bevins LOWENDER SANTA MONICA 2100377295 1/01/2013 Sire: Gr. Ch. Stardayne Hampstead Heath Dam: Ch. Lowender Rosenstrasse

K Rubbo Ch. DACHIMMIL POPPY DANCN TH FIELD 2100361643 9/04/2012 Sire: Ch. Cogglyn Black Douglas Dam: Ch. Sonree Dancing By Starlite

Class: 10A Australian Bred Bitch

P F Bevins Ch. LOWENDER LA COLLINAS 2100339466 14/04/2011 Sire: Ch. Welcumen Mister Music Dam: Solana My Phaedra

A & G Reid Ch. COGGLYN MISS RICCADONNA 2100353795 7/12/2011 Sire: Ch. Cogglyn Meatloaf Dam: Ch. Cogglyn Glayva

#### Deerhound

#### Class: 2 Minor Puppy Dog

| 500    | 500 J J Thompson NELUNGALOO RUAHA 2100397676<br>5/12/2013 Sire: Ch Nelungaloo Shot At Fame Dam:<br>Nelungaloo Grey Falcon |         |  |  |
|--------|---------------------------------------------------------------------------------------------------------------------------|---------|--|--|
| Ch. I  | Dog: NA                                                                                                                   | Points: |  |  |
| Class: | 3A Puppy Bitch<br>S Waugh EILRIG GALENA 31002<br>Sire: Ballincrea Xiomara Dam:                                            |         |  |  |

| Ch. Bitch: |         | Points:   |
|------------|---------|-----------|
| BOB:       | Points: | R/up BOB: |

#### **Finnish Spitz**

Class: 11 Open Dog

#### Foxhound

Class: 1 Baby Puppy Dog

Class: 1A Baby Puppy Bitch

505 M & J Petrulla GIBBGRAN GAME OF THRONES 2100403960 21/02/2014 Sire: Aust Ch Gibbgran Carver Dam: Gibbgran Crisp

Greyhound

#### Class: 11 Open Dog

506 J R Palmer Ch. JONZ GIMME A MAN AFTER MIDNITE (AI) 2100293456 21/01/2009 Sire: Int Swd Nor Itl Cro Ch. Epic Brave At Sobers Dam: Ch. Jonz Some Like It Hot