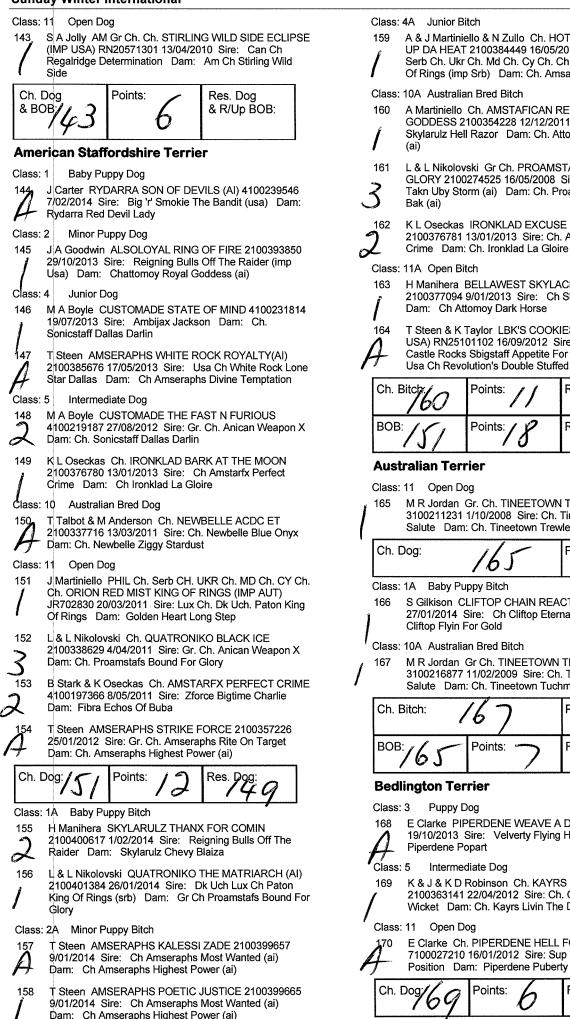

#### Labrador Retriever

Baby Puppy Dog Class: 1

E Gent GUNNISLAKE GARETH 2100404779 355 12/04/2014 Sire: Austrach Roughfield Grand Design (imp Nz) Dam: Gunnislake Tigers Encore

2100404090 12/03/2014 Sire: Uk Sh Ch Ch Priorise Spending Time(imp Uk) Dam: Driftway River Mist

G Spagnolo DRIFTWAY TIME TO SHINE 2100404089 357 12/03/2014 Sire: Uk Sh Ch Ch Priorise Spending Time(imp Uk) Dam: Driftway River Mist

Class: 2 Minor Puppy Dog

G Spagnolo DRIFTWAY VALENTINO 2100399244 29/11/2013 Sire: Sup.ch.aussie Rulz Dam: Ch Driftway Silver Fern

- Intermediate Dog Class: 5
- E Gent Ch. GUNNISLAKE JACKSON BROWN 359 2100348296 26/09/2011 Sire: Ch. Gunnislake Smart In Black Dam: Gunnislake Tigers Encore

#### Class: 11 Open Dog

G Spagnolo Sup Ch. DRIFTWAY SPECIAL ENVOY 2100210794 1/05/2005 Sire: Ch. Driftway Chivas Regal Dam: Ch. Driftway Mercedes

G Spagnolo & A Spanswick UK SH Ch. Ch. PRIORISE 361 SPENDING TIME (IMP UK) AK04983203 30/10/2009 Sire: Uk Sh Ch Sandylands Pressed For Time Dam: Priorise Attraction

Baby Puppy Bitch Class: 1A

E Gent GUNNISLAKE MEGAN 2100404772 12/04/2014 Sire: Nz.ch.roughfield Grand Design (imp Nz) Dam: Gunnislake Tigers Encore

G Spagnolo DRIFTWAY TIME N AGAIN 2100404092 363 12/03/2014 Sire: Uk Sh Ch Ch Priorise Spending Time(imp Uk) Dam: Driftway River Mist

Class: 2A Minor Puppy Bitch

G Spagnolo DRIFTWAY LATIN DANCER 2100401716 364 25/11/2013 Sire: Ch Banderra Regal Barnabus Dam: Ch Greatlands Latin Doll

Class: 3A Puppy Bitch

G Spagnolo DRIFTWAY WHOLE LOTTA ROSIE 365 2100394011 7/09/2013 Sire: Ch Banderra Regal Barnabus Dam: Driftway Cienna

#### - 1-4 Minho ... . ~ .

| unday Winter International                                                                                                                                                                                                                                                                                                                                                                                                                                                                                                                                                                                                                                                                                                                                                                                                                                                                                                                                                                                                                                                                                                                                                                                                                                                                                                                                                                                                                                                                                                                                                                                                                                                                                                                                                                                                                                                                                                                                                                                                                                                                                                                                                                                                                                                                                                                                                                                                                                                         |   | Sunday, 20 July 2014                                                                                                                                                                                                             |
|------------------------------------------------------------------------------------------------------------------------------------------------------------------------------------------------------------------------------------------------------------------------------------------------------------------------------------------------------------------------------------------------------------------------------------------------------------------------------------------------------------------------------------------------------------------------------------------------------------------------------------------------------------------------------------------------------------------------------------------------------------------------------------------------------------------------------------------------------------------------------------------------------------------------------------------------------------------------------------------------------------------------------------------------------------------------------------------------------------------------------------------------------------------------------------------------------------------------------------------------------------------------------------------------------------------------------------------------------------------------------------------------------------------------------------------------------------------------------------------------------------------------------------------------------------------------------------------------------------------------------------------------------------------------------------------------------------------------------------------------------------------------------------------------------------------------------------------------------------------------------------------------------------------------------------------------------------------------------------------------------------------------------------------------------------------------------------------------------------------------------------------------------------------------------------------------------------------------------------------------------------------------------------------------------------------------------------------------------------------------------------------------------------------------------------------------------------------------------------|---|----------------------------------------------------------------------------------------------------------------------------------------------------------------------------------------------------------------------------------|
| Class: 10A Australian Bred Bitch<br>A 366 K A Jesse Ch. DRIFTWAY VANILLA KISSES<br>2100366584 24/06/2012 Sire: Ch. Banderra Regal<br>Barnabus Dam: Ch. Driftway French Vanilla                                                                                                                                                                                                                                                                                                                                                                                                                                                                                                                                                                                                                                                                                                                                                                                                                                                                                                                                                                                                                                                                                                                                                                                                                                                                                                                                                                                                                                                                                                                                                                                                                                                                                                                                                                                                                                                                                                                                                                                                                                                                                                                                                                                                                                                                                                     | ĵ | Class: 3 Puppy Dog<br>379 J & R Mirto HIPOINT SEMPER SURSUM 2100400177<br>1/01/2014 Sire: Am Ch & Supreme Ch Solivia's St<br>Croix (usa) Dam: Aust Ch Franzini Scheggia (itl)                                                    |
| Ch. Bitch:<br>Ch. Bi |   | Class: 5 Intermediate Dog<br>380 J & R Mirto Am Gr Ch. SOLIVIA'S LIKE FINE WINE AT<br>HIPOINT (IMP USA) SR73023403 6/01/2012 Sire: Au<br>& Am Ch Hipoint Devious Child Of Sgurr (nz) Dam:<br>Am Ch Solivia's Masala Chai (usa)   |
| Lagotto Romagnolo                                                                                                                                                                                                                                                                                                                                                                                                                                                                                                                                                                                                                                                                                                                                                                                                                                                                                                                                                                                                                                                                                                                                                                                                                                                                                                                                                                                                                                                                                                                                                                                                                                                                                                                                                                                                                                                                                                                                                                                                                                                                                                                                                                                                                                                                                                                                                                                                                                                                  | , | Ch. Dog 20 Points: Res Dog:                                                                                                                                                                                                      |
| Class: 1 Baby Puppy Dog                                                                                                                                                                                                                                                                                                                                                                                                                                                                                                                                                                                                                                                                                                                                                                                                                                                                                                                                                                                                                                                                                                                                                                                                                                                                                                                                                                                                                                                                                                                                                                                                                                                                                                                                                                                                                                                                                                                                                                                                                                                                                                                                                                                                                                                                                                                                                                                                                                                            |   | 500 9 570                                                                                                                                                                                                                        |
| 367 J & J Nolan DUOFORZA GALILEO 2100403947<br>21/03/2014 Sire: Ch Pull Moon Sweet Stuff (imp Fin)<br>Dam: Glenstar Fly Me To The Moon (imp Nz)                                                                                                                                                                                                                                                                                                                                                                                                                                                                                                                                                                                                                                                                                                                                                                                                                                                                                                                                                                                                                                                                                                                                                                                                                                                                                                                                                                                                                                                                                                                                                                                                                                                                                                                                                                                                                                                                                                                                                                                                                                                                                                                                                                                                                                                                                                                                    | 1 | Class: 2A Minor Puppy Bitch<br>381 G Smith & S Brown TARLORISE KRYSTAL<br>2100396009 6/11/2013 Sire: Ch Silvagun Humphry<br>Bogart Dam: Ch Rhyll Mac Rae                                                                         |
| Class: 10 Australian Bred Dog                                                                                                                                                                                                                                                                                                                                                                                                                                                                                                                                                                                                                                                                                                                                                                                                                                                                                                                                                                                                                                                                                                                                                                                                                                                                                                                                                                                                                                                                                                                                                                                                                                                                                                                                                                                                                                                                                                                                                                                                                                                                                                                                                                                                                                                                                                                                                                                                                                                      | 1 | Class: 10A Australian Bred Bitch                                                                                                                                                                                                 |
| 368 J Garard INCAVALE BOUNTY 2100361903 8/06/2012<br>Sire: Sup Ch. Kan Trace At Greydove (imp Cro) Dam:<br>Ch. Tartufo Rosa<br>Class: 11 Open Dog                                                                                                                                                                                                                                                                                                                                                                                                                                                                                                                                                                                                                                                                                                                                                                                                                                                                                                                                                                                                                                                                                                                                                                                                                                                                                                                                                                                                                                                                                                                                                                                                                                                                                                                                                                                                                                                                                                                                                                                                                                                                                                                                                                                                                                                                                                                                  | 1 | <ul> <li>J &amp; R Mirto Ch. HIPOINT UNDER THE TUSCAN SUN</li> <li>(AI) 2100360504 9/04/2012 Sire: Itl Ch. Eur Ch. Int Ch.</li> <li>Wid Ch. Brek Dam: Am Ch. Sup Ch. Solivia's Sun Thru</li> <li>The Clouds (imp Usa)</li> </ul> |
| 369 K D Robinson Sup Ch. KEBRO DANTESINFERNO                                                                                                                                                                                                                                                                                                                                                                                                                                                                                                                                                                                                                                                                                                                                                                                                                                                                                                                                                                                                                                                                                                                                                                                                                                                                                                                                                                                                                                                                                                                                                                                                                                                                                                                                                                                                                                                                                                                                                                                                                                                                                                                                                                                                                                                                                                                                                                                                                                       |   | Class: 11A Open Bitch                                                                                                                                                                                                            |
| 2100333977 6/01/2011 Sire: Sup Ch. Kan Trace At<br>Greydove (imp Cro) Dam: Gr. Ch. Nugold Ciao Bella<br>Ch. Dog: 369 Points: 7 Res-Dog:                                                                                                                                                                                                                                                                                                                                                                                                                                                                                                                                                                                                                                                                                                                                                                                                                                                                                                                                                                                                                                                                                                                                                                                                                                                                                                                                                                                                                                                                                                                                                                                                                                                                                                                                                                                                                                                                                                                                                                                                                                                                                                                                                                                                                                                                                                                                            | 1 | 383 J & R Mirto AM Gr Ch. HK Ch. Ch. HIPOINT<br>GLAMOROUS LIAISON 2100320644 11/06/2010 Sire:<br>Gr. Ch. Chesterhope Dangerus Liason With Hipoint (imp<br>Nz) Dam: Am Ch. Sup Ch. Solivia's Sun Thru The                         |
|                                                                                                                                                                                                                                                                                                                                                                                                                                                                                                                                                                                                                                                                                                                                                                                                                                                                                                                                                                                                                                                                                                                                                                                                                                                                                                                                                                                                                                                                                                                                                                                                                                                                                                                                                                                                                                                                                                                                                                                                                                                                                                                                                                                                                                                                                                                                                                                                                                                                                    | • | Clouds (imp Usa)                                                                                                                                                                                                                 |
| Class: 1A Baby Puppy Bitch<br>370 Dr M T Giles TARTUFO QUELLA 2100405890<br>3/03/2014 Sire: Ch Budoar Alec (imp Fin) Dam: Ch                                                                                                                                                                                                                                                                                                                                                                                                                                                                                                                                                                                                                                                                                                                                                                                                                                                                                                                                                                                                                                                                                                                                                                                                                                                                                                                                                                                                                                                                                                                                                                                                                                                                                                                                                                                                                                                                                                                                                                                                                                                                                                                                                                                                                                                                                                                                                       |   | Ch. Bitel: Points: Res Bitch:                                                                                                                                                                                                    |
| Tartufo Camella                                                                                                                                                                                                                                                                                                                                                                                                                                                                                                                                                                                                                                                                                                                                                                                                                                                                                                                                                                                                                                                                                                                                                                                                                                                                                                                                                                                                                                                                                                                                                                                                                                                                                                                                                                                                                                                                                                                                                                                                                                                                                                                                                                                                                                                                                                                                                                                                                                                                    |   | BOB: 20 Points: 1 R/up BOB: 0                                                                                                                                                                                                    |
| <ul> <li>371 Dr M T Giles TARTUFO QUESTA 2100405891</li> <li>3/03/2014 Sire: Ch Budoar Alec (imp Fin) Dam: Ch<br/>Tartufo Camella</li> </ul>                                                                                                                                                                                                                                                                                                                                                                                                                                                                                                                                                                                                                                                                                                                                                                                                                                                                                                                                                                                                                                                                                                                                                                                                                                                                                                                                                                                                                                                                                                                                                                                                                                                                                                                                                                                                                                                                                                                                                                                                                                                                                                                                                                                                                                                                                                                                       |   | Weimaraner                                                                                                                                                                                                                       |
| Class: 3A Puppy Bitch                                                                                                                                                                                                                                                                                                                                                                                                                                                                                                                                                                                                                                                                                                                                                                                                                                                                                                                                                                                                                                                                                                                                                                                                                                                                                                                                                                                                                                                                                                                                                                                                                                                                                                                                                                                                                                                                                                                                                                                                                                                                                                                                                                                                                                                                                                                                                                                                                                                              |   | Class: 1 Baby Puppy Dog                                                                                                                                                                                                          |
| <ul> <li>S M Greenfield INCAVALE BLAIZE 2100388787<br/>11/08/2013 Sire: Parity Actually Algernon Dam:<br/>Oohlalah Candy Kisses</li> <li>J &amp; J Nolan INCAVALE MINERVA 2100388786</li> </ul>                                                                                                                                                                                                                                                                                                                                                                                                                                                                                                                                                                                                                                                                                                                                                                                                                                                                                                                                                                                                                                                                                                                                                                                                                                                                                                                                                                                                                                                                                                                                                                                                                                                                                                                                                                                                                                                                                                                                                                                                                                                                                                                                                                                                                                                                                    |   | 384 D Horner & C Wright & S Marshall GRAUHUND<br>ROCKAFELLA 3100301203 27/01/2014 Sire: Am Gr<br>Ch Aust Ch Pikes Peak Rocky Mountain High (imp<br>Usa) Dam: Kcsilverweir Theta                                                  |
| 2 11/08/2013 Sire: Parity Actually Algernon Dam:<br>Oohlalah Candy Kisses                                                                                                                                                                                                                                                                                                                                                                                                                                                                                                                                                                                                                                                                                                                                                                                                                                                                                                                                                                                                                                                                                                                                                                                                                                                                                                                                                                                                                                                                                                                                                                                                                                                                                                                                                                                                                                                                                                                                                                                                                                                                                                                                                                                                                                                                                                                                                                                                          |   | Class: 4 Junior Dog<br>385 D Hall & M O'Dwyer GRISEUS JOVITAS NUMERO                                                                                                                                                             |
| Class: 4A Junior Bitch                                                                                                                                                                                                                                                                                                                                                                                                                                                                                                                                                                                                                                                                                                                                                                                                                                                                                                                                                                                                                                                                                                                                                                                                                                                                                                                                                                                                                                                                                                                                                                                                                                                                                                                                                                                                                                                                                                                                                                                                                                                                                                                                                                                                                                                                                                                                                                                                                                                             |   | UNO 2100385928 9/06/2013 Sire: Ashlaren Marks                                                                                                                                                                                    |
| 374 S M Greenfield INCAVALE APRIL IM NO FOOL                                                                                                                                                                                                                                                                                                                                                                                                                                                                                                                                                                                                                                                                                                                                                                                                                                                                                                                                                                                                                                                                                                                                                                                                                                                                                                                                                                                                                                                                                                                                                                                                                                                                                                                                                                                                                                                                                                                                                                                                                                                                                                                                                                                                                                                                                                                                                                                                                                       |   | Arnage Dam: Sup Ch. Carnmellis Jovita Ashlaren                                                                                                                                                                                   |
| 2100380233 1/04/2013 Sire: Ch. Kantrace At Greydove<br>(imp Cro) Dam: Ch. Incavale Coco Chanelle<br>Class: 11A Open Bitch                                                                                                                                                                                                                                                                                                                                                                                                                                                                                                                                                                                                                                                                                                                                                                                                                                                                                                                                                                                                                                                                                                                                                                                                                                                                                                                                                                                                                                                                                                                                                                                                                                                                                                                                                                                                                                                                                                                                                                                                                                                                                                                                                                                                                                                                                                                                                          |   | <ul> <li>E M Knox ASHLAREN ARCHIBALDS ILLUSION</li> <li>2100388727 13/07/2013 Sire: Ch Greywei Multi Million</li> <li>(ai) Et Dam: Ch/nz Ch Ashlaren Sophie Sapphire</li> </ul>                                                  |
| 375 V Morse Ch. INCAVALE DEVIL WEARS PRADA                                                                                                                                                                                                                                                                                                                                                                                                                                                                                                                                                                                                                                                                                                                                                                                                                                                                                                                                                                                                                                                                                                                                                                                                                                                                                                                                                                                                                                                                                                                                                                                                                                                                                                                                                                                                                                                                                                                                                                                                                                                                                                                                                                                                                                                                                                                                                                                                                                         | - | Class: 5 Intermediate Dog                                                                                                                                                                                                        |
| 2100351121 18/12/2011 Sire: Sup Ch. Kan Trace At<br>Greydove (imp Cro) Dam: Ch. Incavale Coco Chanelle<br>376 J & J Nolan Ch. TARTUFO ROSA 2100304945                                                                                                                                                                                                                                                                                                                                                                                                                                                                                                                                                                                                                                                                                                                                                                                                                                                                                                                                                                                                                                                                                                                                                                                                                                                                                                                                                                                                                                                                                                                                                                                                                                                                                                                                                                                                                                                                                                                                                                                                                                                                                                                                                                                                                                                                                                                              |   | <ul> <li>387 C Fisher CRUISENIF REV IT UP 2100362191</li> <li>16/05/2012 Sire: Ch. Ghostwind Hard Act To Follow</li> <li>Dam: Ch. Bromhund Disco Baby</li> </ul>                                                                 |
| 6/09/2009 Sire: Ch. Budoar Walsh (imp Fin) Dam: Ch.<br>Tartufo Wilona                                                                                                                                                                                                                                                                                                                                                                                                                                                                                                                                                                                                                                                                                                                                                                                                                                                                                                                                                                                                                                                                                                                                                                                                                                                                                                                                                                                                                                                                                                                                                                                                                                                                                                                                                                                                                                                                                                                                                                                                                                                                                                                                                                                                                                                                                                                                                                                                              | ¢ | <ul> <li>388 F I Griffin Ch. GRISWOLD OUT SHINE 2100346946</li> <li>14/08/2011 Sire: Ch. Amarige Dorians Flame (ai) Dam</li> <li>Ch. Griswold Hunters Lyric</li> </ul>                                                           |
| Ch. Bito: 7 Points: 10 Res. Bitch: 6                                                                                                                                                                                                                                                                                                                                                                                                                                                                                                                                                                                                                                                                                                                                                                                                                                                                                                                                                                                                                                                                                                                                                                                                                                                                                                                                                                                                                                                                                                                                                                                                                                                                                                                                                                                                                                                                                                                                                                                                                                                                                                                                                                                                                                                                                                                                                                                                                                               | 6 | Class: 10 Australian Bred Dog                                                                                                                                                                                                    |
|                                                                                                                                                                                                                                                                                                                                                                                                                                                                                                                                                                                                                                                                                                                                                                                                                                                                                                                                                                                                                                                                                                                                                                                                                                                                                                                                                                                                                                                                                                                                                                                                                                                                                                                                                                                                                                                                                                                                                                                                                                                                                                                                                                                                                                                                                                                                                                                                                                                                                    |   | 389 G & L Huskinson WEIPHORIA HIGHLY ACCLAIMED                                                                                                                                                                                   |
| BOB: 369 Points: 12 R/up B9B 5                                                                                                                                                                                                                                                                                                                                                                                                                                                                                                                                                                                                                                                                                                                                                                                                                                                                                                                                                                                                                                                                                                                                                                                                                                                                                                                                                                                                                                                                                                                                                                                                                                                                                                                                                                                                                                                                                                                                                                                                                                                                                                                                                                                                                                                                                                                                                                                                                                                     |   | 2100327290 8/10/2010 Sire: Ch. Carnmellis Bravo<br>Ashlaren (imp Nz) Dam: Ch. Ashlaren Margarita                                                                                                                                 |
| Pointer                                                                                                                                                                                                                                                                                                                                                                                                                                                                                                                                                                                                                                                                                                                                                                                                                                                                                                                                                                                                                                                                                                                                                                                                                                                                                                                                                                                                                                                                                                                                                                                                                                                                                                                                                                                                                                                                                                                                                                                                                                                                                                                                                                                                                                                                                                                                                                                                                                                                            |   | Class: 11 Open Dog<br>390 L Butler & S Norbury & Dr L Novosad Am Gr Ch. Ch.                                                                                                                                                      |
| Class: 2 Minor Puppy Dog<br>377 C McDonall & J & R Mirto HIPOINT VENI VIDI VICI<br>2100400175 1/01/2014 Sire: Am Ch Sup Ch Solivia's                                                                                                                                                                                                                                                                                                                                                                                                                                                                                                                                                                                                                                                                                                                                                                                                                                                                                                                                                                                                                                                                                                                                                                                                                                                                                                                                                                                                                                                                                                                                                                                                                                                                                                                                                                                                                                                                                                                                                                                                                                                                                                                                                                                                                                                                                                                                               | i | PIKES PEAK ROCKY MOUNTAIN HIGH (IMP USA)<br>SR55660501 20/04/2009 Sire: Am Ch. Camelot's<br>Marathon Man Brom Dam: Am Gr Ch. Pikes Pead<br>Annie Get Your Gun                                                                    |
| <ul> <li>St Croix (imp Usa) Dam: Ch Franzini Scheggis (imp Ita)</li> <li>378 J &amp; R Mirto HIPOINT ALTER EGO 2100400174</li> <li>1/01/2014 Sira: Am Ch &amp; Supreme Ch Solivia's St</li> </ul>                                                                                                                                                                                                                                                                                                                                                                                                                                                                                                                                                                                                                                                                                                                                                                                                                                                                                                                                                                                                                                                                                                                                                                                                                                                                                                                                                                                                                                                                                                                                                                                                                                                                                                                                                                                                                                                                                                                                                                                                                                                                                                                                                                                                                                                                                  |   | <ul> <li>391 J Grech Gr Ch. GHOSTWIND HARD ACT TO FOLLOW</li> <li>7100022861 16/10/2009 Sire: Ch. Ghostwind Uno My</li> <li>Numba Dam: Ch. Ghostwind Lady In Grey</li> </ul>                                                     |
| 1/01/2014 Sire: Am Ch & Supreme Ch Solivia's St<br>Croix (usa) Dam: Aust Ch Franzini Scheggia (itl)                                                                                                                                                                                                                                                                                                                                                                                                                                                                                                                                                                                                                                                                                                                                                                                                                                                                                                                                                                                                                                                                                                                                                                                                                                                                                                                                                                                                                                                                                                                                                                                                                                                                                                                                                                                                                                                                                                                                                                                                                                                                                                                                                                                                                                                                                                                                                                                | - |                                                                                                                                                                                                                                  |

(imp Usa)

- G W Studholme & S H Lawler LUKEDOM STAR OF THE 409 SEASON 2100045247 12/12/2011 Sire: Ch Ghostwind Hard Act To Follow Dam: Ch Lukedom Breaking Dawn
- Class: 11A Open Bitch

| Dam: NZ Ch. Ch. Ashlaren Sophie Sapphire |            |             |  |
|------------------------------------------|------------|-------------|--|
| Ch. Bitch:                               | Points: 2/ | Res. Bissb. |  |
| вов: 390                                 | Points:25  | R/up BOB    |  |

| Gundog Group Specials     |      |
|---------------------------|------|
| Best in Group:            | 3.52 |
| R/Up In Group:            | 324  |
| Baby In Group:            | 280  |
| Minor In Group:           | 378  |
| Puppy In Group:           | 326  |
| Junior In Group:          | 287  |
| Intermediate In Group:    | 324  |
| Australian Bred In Group: | 289  |
| Open In Group:            | 352  |
| Neuter In Group:          | 308  |

#### **Hound Group**

Judge(s): Mr Andrzej Kazmierski (Poland)

#### **Afghan Hound**

Baby Puppy Dog Class: 1

P & R M Bacich AVIVA ZAC STENMARK 2100402697 411 25/01/2014 Sire: Supreme Ch Aviva Akira Dam: Ch Aviva Winter Wish

#### Člass: 3 Puppy Dog

T Heares & H Greenfield ENARKI KISS THE GIRLS 4100238052 1/01/2014 Sire: Ch Karakush Tonka Tough Dam: Ch Tahkira Razzleme Dazzleme

A Jones & W Harbutt & M Eather KALUTARA A CHILL IN THE AIR 2100394214 13/10/2013 Sire: Sup Ch Aviva Akira Dam: Karakush Whole Enchilada

#### Class: 4 Junior Dog

9

Dr P & P Hewitt & K Crane KHANDHU SILVER LINING 2100385943 1/06/2013 Sire: Supchkhandhu Got The

Look Dam: Ch Satang Heart Theart P A Lyons QUOM RINGMASTER EN LYONS

2100384037 27/04/2013 Sire: No Uch Am Ch Se Uch Aust Ch Tells Chills N' Thrills Imp Swe Dam: Ch Furbari Mystere

#### Intermediate Dog Class: 5

P Cootes & D Day & R Sinclair & R & S Johansen Ch. 416 ABOUKIR TOUGHEN UP 2100375107 22/11/2012 Sire: Ch. Karakush Tonka Tough Dam: Sup Ch. Aboukir Drama Queen (ai)

| Sunu            | ay winter i              | International                                                  |                                                               |                 |
|-----------------|--------------------------|----------------------------------------------------------------|---------------------------------------------------------------|-----------------|
| Bass            | et Hound                 |                                                                |                                                               | C               |
| Class:          | 5 Intermed               | liate Dog                                                      |                                                               |                 |
| 446<br>2        | S J Dowell & CONCERTO    | J A Vandenberg DC<br>2100358894 13/03/2                        | DWJAC CHOPINS<br>2012 Sire: Ch. Bassbi<br>Ch. Dowjac Miss Kay | arr [           |
| 447             | 2100373947               | nn LACHAMBRE HI<br>19/11/2012 Sire: Ch<br>Ch. Langlords Lady V | . Lachambre Wander                                            | ing 2           |
| Å<br>H          | 2100373944               |                                                                | E MOONSHINE MOE<br>. Lachambre Wander<br>anessa               |                 |
| Class:          | 10 Australia             | in Bred Dog                                                    |                                                               |                 |
| 449             | CONSPIRAC                | nn Ch. LACHAMBR<br>Y 2100373943 19/1<br>Vandering Star Dan     |                                                               | (               |
| Class:          |                          | •                                                              |                                                               | C               |
| 450             | 19/11/2012 \$            |                                                                | ONE DEAL 21003739<br>Wandering Sar Dar                        |                 |
| Ch. D           | \$50                     | Points: 9                                                      | Res. Dog:                                                     |                 |
| Class:          | 4A Junior B              |                                                                | ,                                                             |                 |
| 451             | POPPET (AI)              | J A Vandenberg Ch<br>2100384908 4/06/2<br>ics (imp Uk) Dam:    | 013 Sire: Ch Bassb                                            | arr (           |
| Class:          | 11A Open Bit             | ich                                                            |                                                               |                 |
| 452             | 5100064159               | Ch. BEAUCHASSEL<br>10/04/2011 Sire: C<br>Ch Lynsluv Lotta L    | Ch &am Ch Topsfield                                           | (               |
| Ch. E           | sitch:<br>451            | Points: 7                                                      | Res_Bitch:                                                    | (               |
| BOB:            | 450                      | Points:                                                        | R/up BOB:                                                     |                 |
| Class:          |                          | euter Dog                                                      |                                                               |                 |
| 1 <sup>53</sup> | STAR 21002               |                                                                | CHAMBRE NOUVEA<br>Bire: Gr. Ch. Benbowir<br>ambre Bonnie Star |                 |
|                 | er Cert. Dog<br>st Neut: | 453                                                            | Points: 6                                                     |                 |
| Beag            | 116                      |                                                                |                                                               | ' (             |
| -               |                          | nnu Dar                                                        |                                                               |                 |
| Class:          | -                        | IPPY DOG<br>SUMIA SUN GIANT (                                  | 2100402088 15/02/20                                           | 14              |
| A               | Sire: Aust C             | th Beagelee Pocketfi<br>beau Chandon Blan                      | ul Of Sunshine (ai)                                           |                 |
| 455             |                          | GIBBGRAN AIN'T N<br>5/03/2014 Sire: Cl                         | IO SUNSHINE<br>Beagelee Pocketful                             | $_{\rm of}$ $t$ |

2100404102 5/03/2014 Sire: Ch Beagelee Pocketful Of Sunshine Dam: Ch Clarion Candi Humbug

Class: 10 Australian Bred Dog

J & A Dahl CUMIA THUNDERSTRUCK (AI) 2100390647 12/07/2013 Sire: Uk Ch Super Capricorn Of Laurins Empire At Stormpasture (imp Deu) Dam: Aust Ch Cumia Finale

Class: 11 Open Dog

C & L Duval Sup Ch. BEAGELEE ACQUA DI GIO 2100187364 30/04/2004 Sire: Gr. Ch. Beagelee Finnish Spirit Dam: Ch. Daragoj Golden Design (imp Fnl)

| Ch. Dog: | Points: 6 | Res. Dog: |
|----------|-----------|-----------|
|----------|-----------|-----------|