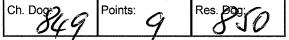

| Ch. Bitch | Points: P | Res. Bitch: |
|-----------|-----------|-------------|
| BOB: 37   | Points:/0 |             |