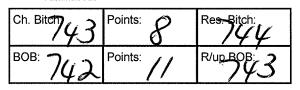

#### **Yorkshire Terrier**

Class: 5 Intermediate Dog

|   | & BOB:     | 141     | 0 |  |
|---|------------|---------|---|--|
| T | oy Group S | pecials |   |  |

| Toy Gloup Specials        |     |
|---------------------------|-----|
| Best in Group:            | づつ  |
| R/Up In Group:            | 37  |
| Baby In Group:            | 50  |
| Minor In Group:           | 95  |
| Puppy In Group:           | 96  |
| Junior In Group:          | 118 |
| Intermediate In Group:    | 73  |
| Australian Bred In Group: | 102 |
| Open In Group:            | 77  |
| Neuter In Group:          | 29  |
|                           |     |