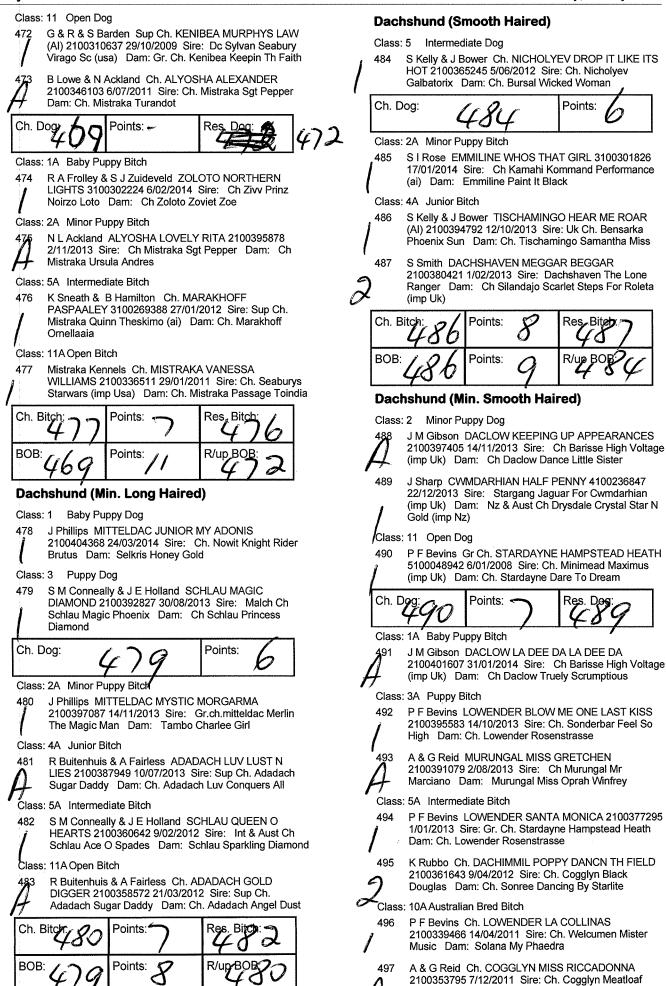

: | Res Bitch: 3 |
|----------------|---------|--------------|
| вов: 457       | Points: | R/up BOB: 6  |

#### Borzoi

Baby Puppy Dog Class: 1

R A Frolley & S J Zuideveld ZOLOTO JOLLY ROGER 467 3100302226 3/02/2014 Sire: Ch Zolot Zoviet Iliyoshkin Dam: Zoloto Zoviet Zandra

#### Class: 3 Puppy Dog



C

0

N L Ackland ALYOSHA MR KITE 2100395875

2/11/2013 Sire: Ch Mistraka Sgt Pepper Dam: Ch Mistraka Ursula Andres

#### Ćlass: 5 Intermediate Dog

469

R & G Barden & S & D Albert Ch. KENIBEA SHOW METH MONEY (AI) 2100377084 15/12/2012 Sire: Dc Sylvan Seabury Virago Sc (usa) Dam: Gr Ch. Aria Svora Hot Chilli Pepper (imp Usa)

470 Mistraka Kennels Ch. MISTRAKA XAVIER 2100361035 25/03/2012 Sire: Mistraka Viva Zapata Dam: Ch. Mistraka Queen Latifah (ai)

#### Class: 10 Australian Bred Dog





#### **Dachshund (Smooth Haired)**

Class: 5 Intermediate Dog

S Kelly & J Bower Ch. NICHOLYEV DROP IT LIKE ITS HOT 2100365245 5/06/2012 Sire: Ch. Nicholyev Galbatorix Dam: Ch. Bursal Wicked Woman



Class: 2A Minor Puppy Bitch

S I Rose EMMILINE WHOS THAT GIRL 3100301826 17/01/2014 Sire: Ch Kamahi Kommand Performance (ai) Dam: Emmiline Paint It Black

Class: 4A Junior Bitch

S Kelly & J Bower TISCHAMINGO HEAR ME ROAR (AI) 2100394792 12/10/2013 Sire: Uk Ch. Bensarka Phoenix Sun Dam: Ch. Tischamingo Samantha Miss

S Smith DACHSHAVEN MEGGAR BEGGAR 2100380421 1/02/2013 Sire: Dachshaven The Lone Ranger Dam: Ch Silandajo Scarlet Steps For Roleta



#### **Dachshund (Min. Smooth Haired)**

Class: 2 Minor Puppy Dog



Class: 11 Open Dog P F Bevins Gr Ch. STARDAYNE HAMPSTEAD HEATH

5100048942 6/