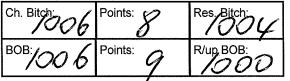

| Ch. Dog | Points: |
|---------|---------|
| & BOB:  |         |
|         |         |

| <sup>2</sup> /                 | 2100404740                                                                              | ppy Bitch<br>Ch. STRONGFORT<br>16/04/2014 Sire: Ch<br>Jsa) Dam: Ch. Stroi               | . Minsmere Maltese                                                                     |
|--------------------------------|-----------------------------------------------------------------------------------------|-----------------------------------------------------------------------------------------|----------------------------------------------------------------------------------------|
| Aust                           | alian Silk                                                                              | y Terrier                                                                               |                                                                                        |
| Class: 7                       | L Mineif Ch.<br>8/10/2012 Si<br>Rosedale Au<br>11 Open Do<br>P M Scales (               | re: Rosedale Sherlo<br>ssie Blossom<br>9g<br>Ch. RONCHIL HOT F<br>Sire: Ch. Hautchien C | E LEGEND 6100079256<br>ick Holmes Dam:<br>PERSUIT 2100358509<br>Grand Edition Dam: Ch. |
| 5                              | 2100352916                                                                              | Ch. BEDAFAREAL<br>25/10/2011 Sire: Ch<br>dafareal Bit O Luck                            | WINTER RAIN<br>I. Bedafareal Peter Pan                                                 |
| Ch. D                          | <sup>og:</sup> 5                                                                        | Points: 7                                                                               | Res. Dog:                                                                              |
| Class: 4<br>6<br>Class: 7<br>7 | D Jacques &<br>HANNAH H T<br>Karlyermai K<br>Wizards Mag<br>11A Open Bi<br>L Mineif Ch. | lassy Kandidate Da<br>ic<br>tch<br>BEDAFAREAL RIVE<br>ire: Bedafareal Tana              | 19/01/2013 Sire: Ch<br>m: Ch Pondaroza<br>ER SONG 2100344544                           |
| Ch. B                          |                                                                                         | Points:                                                                                 | Res. Bitch                                                                             |
| BOB:                           | 5                                                                                       | Points:                                                                                 | R/up BOB.                                                                              |
| Bich                           | on Frise                                                                                |                                                                                         |                                                                                        |
| Class:<br>8                    | L Bradney &<br>KISSING BA                                                               | T Tancred & P Page<br>NDIT 2100316634 5                                                 | Sup Ch. KELZARKI<br>/02/2010 Sire: Ch.<br>h. Kelzarki A Chance                         |
| Ch. D                          | )og:                                                                                    | 8                                                                                       | Points: 6                                                                              |
| Class:                         | CHOICE 210                                                                              | & T Tancred KELZA                                                                       | 3 Sire: Ch Kelzarki A                                                                  |
| Ch. E                          | Bitch:                                                                                  | 9                                                                                       | Points: 6                                                                              |
| вов                            | 0                                                                                       | Points:                                                                                 | R/up BOB:                                                                              |