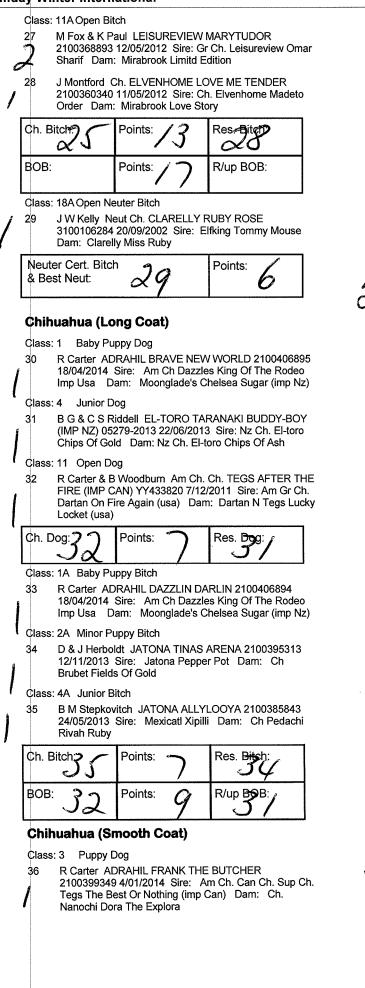

#### Class: 11 Open Dog

J & C Warren ELVENHOME LOVE IS IN THE AIR 2100360342 11/05/2012 Sire: Ch Elvenhome Madeto Order Dam: Mirabrook Love Story

| Ch. Dog: | Points: | 9 | Res. Dog; |  |
|----------|---------|---|-----------|--|
|----------|---------|---|-----------|--|

Class: 1A Baby Puppy Bitch

17

9 X

18

19

15

K Camilleri KANDCCAMO KOOL OF THE KNIGHT 2100405349 17/04/2014 Sire: Ch Lookingglass Once N Fture King Dam: Ch Lookingglass Kool Brilliance

I & H Lenihan CAVHIWAY MISSION ACCOMPLISHED 2100404297 12/03/2014 Sire: Ch Elvenhome Brios Legacy Dam: Cavhiway Bo Laurienne Diva

#### Class: 2A Minor Puppy Bitch

K Camilleri PINAROO MORNING MIST 2100393983 27/10/2013 Sire: Ch Lookingglass Once N Fture King Dam: Pinaroo Eclipse

T & T Clift BRENDAMAY I HAVE A DREAM 2100400121 18/01/2014 Sire: Ch Brendamay Headless Gunner Dam: Ch Hillcreeks Freya (imp Swe)

21

22

C Jack SHAHRAMI NICOLE KIDMAN 2100398314 1/12/2013 Sire: Inverglen Bound For Glory Dam: Shahrami Emmas Secret

#### Class: 3A Puppy Bitch

#### Class: 4A Junior Bitch

K Camilleri KANDCCAMO NEWS BREAK 2100383599 4/05/2013 Sire: Ch Lookingglass Once N Fture King Dam: Kandccamo Breaking News

- C Jack SHAHRAMI GEORGIE GIRL 2100387115 8/06/2013 Sire: Inverglen Bound For Glory Dam: Shahrami Dream A Little Dream
- M T Jones CHELSSHADOW CHANTILLI LACE 2100381666 18/03/2013 Sire: Ch Jezzamont Covent Gardens Dam: Chelsshadow Justa Dream
- 24 3 25 J Montford ELVENHOME MY FUNNYVALNTYNE 2100389640 31/07/2013 Sire: Lovetrac Valentino (uk) Dam: Elvenhome Yvette

#### Class: 10A Australian Bred Bitch

Class: 11 Open Dog

R Carter Am Ch. Can Ch. Sup Ch. TEGS THE BEST 37 OR NOTHING (IMP CAN) XQ363256 27/08/2010 Sire: Dartans Big Victory Of Tegs (usa) Dam: Can Ch. Cnp's Pretty Shelly (usa)

Class: 2A Minor Puppy Bitch

R Carter ADRAHIL ALL EYEZ ON ME 2100399350 38 4/01/2014 Sire: Am Ch. Can Ch. Sup Ch Tegs The Best Or Nothing (imp Can) Dam: Ch. Nanochi Dora The Explora

Class: 4A Junior Bitch

R Carter ADRAHIL THE DIAMOND TOUCH 2100396679 30/07/2013 Sire: Ch Diamondchi Diamond Dust (imp Uk) Dam: Adrahil Confessors Touch

40

39

D & J Herboldt SALINACRUZ TAKE A CHANCE (IMPNZL) 06944-2013 21/09/2013 Sire: Nz Ch, Can Ch, Am Gr Ch White O Morns Aztec Legend (usa) Dam: Salinacruz Lucky Strike(nzl)

| Ch. Bitch | Points: P | Res. Bitch: |
|-----------|-----------|-------------|
| BOB: 37   | Points:/0 |             |