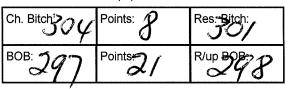

R & L Parsons Ch. ALSTAR SHE IS A SHOWGIRL 2100373031 20/11/2012 Sire: Am Ch Repitition's

Standout Dam: Ch Niedleich Pretty Woman