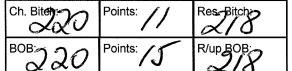

| Ch. Bitch | Points: P | Res. Bitch: |
|-----------|-----------|-------------|
| BOB: 37   | Points:/0 |             |