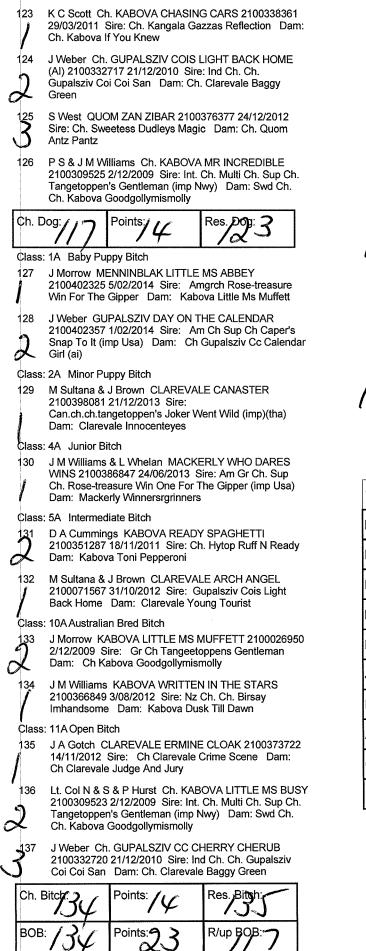

#### **English Springer Spaniel**

Class: 1 Baby Puppy Dog

L Shaw WYLDPHYA TAYKEN A GAMBLE 21004040699 309 5/03/2014 Sire: Ch Azucroft Zipadee Do Dah Dam: Azudance Born This Way

Class: 4 Junior Dog

J Delacourt KAETAMY KA CHING 4100225875 8/03/2013 Sire: Am Ch. Ch. Cerise Centurion (imp Usa) Dam: Ch. Kaetamy Kant Touch This

#### Class: 5 Intermediate Dog

M L Lauder Ch. AZUDANCE LITTLE LION MAN 2100368852 15/08/2012 Sire: Ch. Azucroft Lonhro Dam: Ch. Azudance In The Summer Rain

#### Class: 11 Open Dog

J Delacourt Am Ch. Ch. CERISE CENTURION (IMP USA) SR59629303 11/11/2009 Sire: Am Ch. Felicitys Rendition Guardian Angel Dam: Am Ch. Cerise Barefoot Contessa

- M L Lauder Sup Ch. AZUDANCE ON BROADWAY 313 2100197620 30/09/2004 Sire: Am Ch. Can Ch. Gr Ch. Willkommen Latest Edition (imp Can) Dam: Ch. Stephdie **High Class**
- D Seymour & S Jones Ch. STEPHDIE HEARTOGOLD 314 2100217070 29/09/2005 Sire: Swd Ch. Gr Ch. Fraelighte Full Frontal Dam: Ch. Azudance Razzle Dazzle

#### Su

| nda | y Wi                                                                                                                                                                                                   | nter Interna                                                                            | itional                                                                   |                                                              |  |  |
|-----|--------------------------------------------------------------------------------------------------------------------------------------------------------------------------------------------------------|-----------------------------------------------------------------------------------------|---------------------------------------------------------------------------|--------------------------------------------------------------|--|--|
|     | Class:<br>315                                                                                                                                                                                          | 21004050592                                                                             | py Bitch<br>ITERPIN ADDICTED<br>21/03/2014 Sire: Ch.<br>dance In The Summ | Azucroft Lonhro                                              |  |  |
| /   | Class: 4A Junior Bitch<br>316 M L Lauder AZUDANCE DIAMONDS IN THE SKY<br>2100379769 2/03/2013 Sire: Ch. Azucroft Lonhro<br>Dam: Ch. Azudance Way Too Wicked                                            |                                                                                         |                                                                           |                                                              |  |  |
| 2   | 317                                                                                                                                                                                                    | 2100384860                                                                              | S Jones STEPHDIE<br>22/05/2013 Sire: Cl<br>Stephdie Golden Au             | GOLDEN SLIPPER<br>n Azudance Anchors<br>ntumn Leaf           |  |  |
| 1   | Class: 5A Intermediate Bitch<br>318 D Seymour & S Jones STEPHDIE GO FOR GOLD<br>2100364269 25/06/2012 Sire: Ch. Stephdie<br>Heartogold Dam: Ch. Stephdie Hope For Gold                                 |                                                                                         |                                                                           |                                                              |  |  |
| 1   | Class: 10A Australian Bred Bitch<br>319 N Briggs & R & Y Lauder AZUCROFT PLAY IT MY<br>WAY 2100352384 21/11/2011 Sire: Nz Ch. Ch.<br>Fraelighte Black Tofront Dam: Gr. Ch. Fraelighte Play<br>Th Field |                                                                                         |                                                                           |                                                              |  |  |
| 0   | 320<br>2                                                                                                                                                                                               | 2100334103                                                                              | bett Gr Ch. DEFERL<br>26/01/2011 Sire: Kii<br>am: Ch. Reibey Blue         | nsheran Time And                                             |  |  |
| 3   | 321                                                                                                                                                                                                    | GOLD 21002                                                                              | S Jones Ch. STEP<br>64107 16/11/2007 S<br>Ch. Azudance Razzle             | Sire: Azucroft Guess                                         |  |  |
|     | Ch. E                                                                                                                                                                                                  | Bitch 3/9                                                                               | Points:                                                                   | Res. Bitot                                                   |  |  |
|     | BOB                                                                                                                                                                                                    | 311                                                                                     | Points: 14                                                                | R/up B9B:                                                    |  |  |
| 4   |                                                                                                                                                                                                        | Field Spaniel<br>Class: 2A Minor Puppy Bitch<br>322 S Betts DAWNUS ALWAYS DARE TO DREAM |                                                                           |                                                              |  |  |
| 1   | 322 S Betts DAWINOS ALWAYS DARE TO DRLAM<br>2100398535 10/12/2013 Sire: Ch Manunga Rags To<br>Riches Dam: Gr Ch Wintergem Flyin Nuhrizn Et                                                             |                                                                                         |                                                                           |                                                              |  |  |
|     | Ch.<br>& B                                                                                                                                                                                             | Bitch<br>OB: ر                                                                          | 322                                                                       | Points: 6                                                    |  |  |
|     | German Shorthaired Pointer                                                                                                                                                                             |                                                                                         |                                                                           |                                                              |  |  |
|     | Class: 2 Minor Puppy Dog<br>323 S H Wright MORUADA HEAR ME ROAR 2100399806<br>23/12/2013 Sire: Ch Moruada California County<br>Dam: Ch Moruada Miami Moon                                              |                                                                                         |                                                                           |                                                              |  |  |
|     | Clas<br>324                                                                                                                                                                                            | J M Roberts                                                                             | 3 10/10/2011 Sire: G                                                      | TRAK FOR BERETTA<br>r Ch. Tealpoint<br>nof Never Never Land  |  |  |
|     | Clas<br>325                                                                                                                                                                                            | CALIFORN<br>Ch. Ch. Mir                                                                 | AM Ch. INT Ch. Sup<br>ICATION 210027197                                   | Ch. MORUADA<br>0 2/04/2008 Sire: Am<br>imp Usa) Dam: Gr. Ch. |  |  |
|     | Ch.                                                                                                                                                                                                    | Dog24                                                                                   | Points                                                                    | Res Dog:<br>JZJ                                              |  |  |
|     |                                                                                                                                                                                                        | 410023294<br>Beretta Da                                                                 | s EDELHOF GIRLS<br>5 17/08/2013 Sire:<br>am: Am/aust Ch Vjk               | Ch Edelhof Aimtrak For<br>-myst Of Envy (imp Usa)            |  |  |
|     | <sup>327</sup>                                                                                                                                                                                         | FEY 21003                                                                               | L Mansfield KLAUS<br>92781 3/10/2013 Sin<br>n: Ch Seltsam Im No           | NKESH MORGAN LE<br>re: Ch Seltsam Karbon<br>o Angel          |  |  |