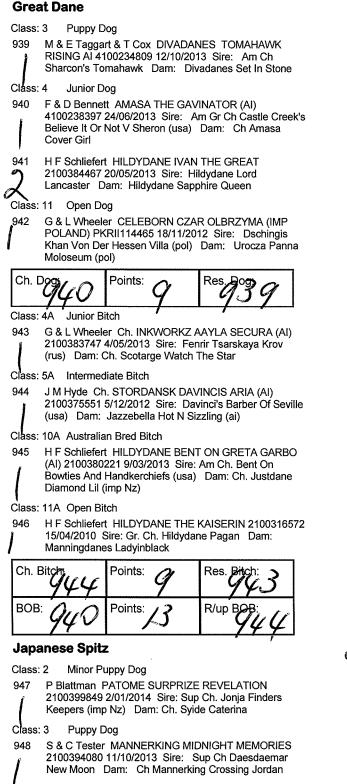

Can) Dam: Ch. Emorette Maggie May</li> </ul> |                                                                                                                                                  |

.

Class: 18A Open Neuter Bitch



B Crump & Dr S Berveling Ch. BANJOSPITZ SOUTHERN LITE 2100192604 9/08/2004 Sire: Ch. Wyndlee Shadowland (imp Uk) Dam: Ch. Nueboree Southern Myst

B Crump & Dr S Berveling Ch. Neut Ch. BANJOSPITZ SOUTHERN STAR 2100192606 9/08/2004 Sire: Ch. Wyndlee Shadowland (imp Uk) Dam: Ch. Banjospitz Southern Bea

| Neuter<br>Cert. Bitch -<br>& Best | Points: | Res. Neuter<br>Bitch<br>& R/Up Neuter: |
|-----------------------------------|---------|----------------------------------------|
|-----------------------------------|---------|----------------------------------------|



Junior Dog



Class: 5 Intermediate Dog

P Blattman Ch. PATOME LITTLE JOE 2100361817 950 26/04/2012 Sire: Ch. Amaranthine Pure Imagination Dam: Ch. Syide Caterina

951 K Watson Ch. KIMYATA PLAYING FOR KEEPS 4100205822 30/09/2011 Sire: Sup Ch. Jonja Finders Keepers (imp Nz) Dam: Ch. Kimyata Magic Dirt

Class: 10 Australian Bred Dog

A J Huggins Gr Ch. DAESDAEMAR ITS A LOVE STORY 952 2100339644 3/05/2011 Sire: Sup Ch. Daesdaemar New Moon Dam: Ch. Daesdaemar Music And Lyrics

| Ch. Dog 52 | Points: | Res. Dog |
|------------|---------|----------|
|------------|---------|----------|

Class: 3A Puppy Bitch

K J Stewart MORIOKA LADY OF THE NIGHT 953 2100397048 7/10/2013 Sire: Ch Havenden Finding Oreo Dam: Morioka Cindy Rose

Class: 5A Intermediate Bitch

A J Huggins Ch. MANNERKING NEW GROOVE 9