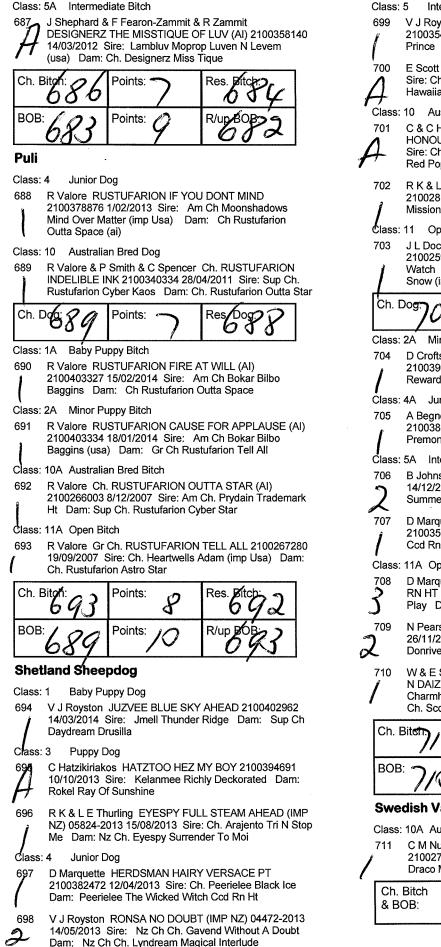

er *B*iteh: Points Res. BOB: Points: R/up ROF Class: 18 **Open Neuter Dog** B Fowler Neut Ch. BORDATAZ PRINCE OSTARS 650 7100016756 20/11/2005 Sire: Ch. Bordalace Starystarynite Dam: Bordalace Pennys From Heven Neuter Cert. Dog: Points: 0 n Class: 18A Open Neuter Bitch G Ingersoll Ch. INGENUE CHICAGO GIRL 2100197450 651 17/11/2004 Sire: Ch. Ingenue Digit Dam: Ingenue Illusion L E Somers & E J Badior Sup Ch. NAHROF RHYME N 652 REASON JD 2100233315 23/06/2006 Sire: Int Ch. Jpn Ch. Am Ch. Gr Ch. Borderlane Jp Talisman Forever Dam: Ch. Nahrof Finders Keepers Neuter Cert Points: -Res. Neuter Bitch: Bitch: 0 Points: R/up Neuter: Best Neute



686 **Í**  F Fearon-Zammit & Dr R Zammit DEZIGNERZ THIS GIRL IS ON FIRE 2100379655 27/02/2013 Sire: Ch Sarbenbear Stormy Kiss Dam: Dezignerz Miss D Meana



Intermediate Dog

V J Royston Ch. BEAUIDEAL MIDNIGHT RUSH 2100354711 22/12/2011 Sire: Sup Ch. Shelmanna Zulu Prince Dam: Nz Ch. Ch. Ronsa Felicity (imp Nz)



E Scott HILLACRE YOGI BEAR 3100278807 1/10/2012 Sire: Ch. Hillacre Headline News Dam: Ch. Hillacre Hawaiian Dancer

#### Australian Bred Dog

- C & C Hatzikiriakos & K Tresidder KELANMEE
- HONOURABLY DECKORATED 2100346798 7/09/2011 Sire: Ch. Kelanmee Richly Decked Dam: Ch. Kelanmee Red Poppy
- R K & L E Thurling Ch. THURRANA TOPMAN 2100281663 30/09/2008 Sire: Almaroy Man On A Mission Dam: Almaroy Primadonna

#### Open Dog

- J L Docksey NZ Ch. Ch. BEAUIDEAL DEVIL IN DSKYZ 2100259899 17/09/2007 Sire: Gr. Ch. Shelmanna Night Watch Dam: Can Ch. Gr Ch. Grandgables Love In The Snow (imp Can)
- Points: Res. Øòg: b

#### Minor Puppy Bitch