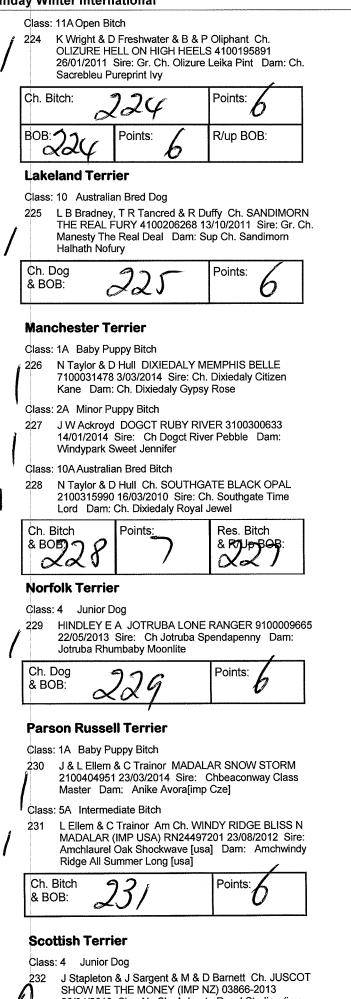

| Ch. Bitch: | Points: | Res. Bitch |
|------------|---------|------------|
| BOB: /S/   | Points: | R/up BOB:  |