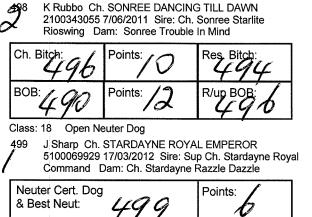

P F Bevins LOWENDER BLOW ME ONE LAST KISS 2100395583 14/10/2013 Sire: Ch. Sonderbar Feel So High Dam: Ch. Lowender Rosenstrasse

A & G Reid MURUNGAL MISS GRETCHEN 2100391079 2/08/2013 Sire: Ch Murungal Mr Marciano Dam: Murungal Miss Oprah Winfrey

Class: 5A Intermediate Bitch

P F Bevins LOWENDER SANTA MONICA 2100377295 1/01/2013 Sire: Gr. Ch. Stardayne Hampstead Heath Dam: Ch. Lowender Rosenstrasse

K Rubbo Ch. DACHIMMIL POPPY DANCN TH FIELD 2100361643 9/04/2012 Sire: Ch. Cogglyn Black Douglas Dam: Ch. Sonree Dancing By Starlite

Class: 10A Australian Bred Bitch

P F Bevins Ch. LOWENDER LA COLLINAS 2100339466 14/04/2011 Sire: Ch. Welcumen Mister Music Dam: Solana My Phaedra



A & G Reid Ch. COGGLYN MISS RICCADONNA 2100353795 7/12/2011 Sire: Ch. Cogglyn Meatloaf Dam: Ch. Cogglyn Glayva



#### Deerhound

#### Class: 2 Minor Puppy Dog

| 500    | 500 J J Thompson NELUNGALOO RUAHA 2100397676<br>5/12/2013 Sire: Ch Nelungaloo Shot At Fame Dam:<br>Nelungaloo Grey Falcon |         |  |  |
|--------|---------------------------------------------------------------------------------------------------------------------------|---------|--|--|
| Ch. I  | Dog: NA                                                                                                                   | Points: |  |  |
| Class: | 3A Puppy Bitch<br>S Waugh EILRIG GALENA 31002<br>Sire: Ballincrea Xiomara Dam:                                            |         |  |  |

| Ch. Bitch: |         | Points:   |
|------------|---------|-----------|
| BOB:       | Points: | R/up BOB: |

#### **Finnish Spitz**

Class: 11