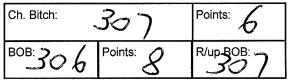

| Ch. Dog | Points: |
|---------|---------|
| & BOB:  |         |
|         |         |

| <sup>2</sup> /                 | 2100404740                                                                              | ppy Bitch<br>Ch. STRONGFORT<br>16/04/2014 Sire: Ch<br>Jsa) Dam: Ch. Stroi               | . Minsmere Maltese                                                                     |
|--------------------------------|-----------------------------------------------------------------------------------------|-----------------------------------------------------------------------------------------|----------------------------------------------------------------------------------------|
| Aust                           | alian Silk                                                                              | y Terrier                                                                               |                                                                                        |
| Class: 7                       | L Mineif Ch.<br>8/10/2012 Si<br>Rosedale Au<br>11 Open Do<br>P M Scales (               | re: Rosedale Sherlo<br>ssie Blossom<br>9g<br>Ch. RONCHIL HOT F<br>Sire: Ch. Hautchien C | E LEGEND 6100079256<br>ick Holmes Dam:<br>PERSUIT 2100358509<br>Grand Edition Dam: Ch. |
| 5                              | 2100352916                                                                              | Ch. BEDAFAREAL<br>25/10/2011 Sire: Ch<br>dafareal Bit O Luck                            | WINTER RAIN<br>I. Bedafareal Peter Pan                                                 |
| Ch. D                          | <sup>og:</sup> 5                                                                        | Points: 7                                                                               | Res. Dog:                                                                              |
| Class: 4<br>6<br>Class: 7<br>7 | D Jacques &<br>HANNAH H T<br>Karlyermai K<br>Wizards Mag<br>11A Open Bi<br>L Mineif Ch. | lassy Kandidate Da<br>ic<br>tch<br>BEDAFAREAL RIVE<br>ire: Bedafareal Tana              | 19/01/2013 Sire: Ch<br>m: Ch Pondaroza<br>ER SONG 2100344544                           |
| Ch. B                          |                                                                                         | Points:                                                                                 | Res. Bitch                                                                             |
| BOB:                           | 5                                                                                       | Points:                                                                                 | R/up BOB.                                                                              |
| Bich                           | on Frise                                                                                |                                                                                         |                                                                                        |
| Class:<br>8                    | L Bradney &<br>KISSING BA                                                               | T Tancred & P Page<br>NDIT 2100316634 5                                                 | Sup Ch. KELZARKI<br>/02/2010 Sire: Ch.<br>h. Kelzarki A Chance                         |
| Ch. D                          | )og:                                                                                    | 8                                                                                       | Points: 6                                                                              |
| Class:                         | CHOICE 210                                                                              | & T Tancred KELZA                                                                       | 3 Sire: Ch Kelzarki A                                                                  |
| Ch. E                          | Bitch:                                                                                  | 9                                                                                       | Points: 6                                                                              |
| вов                            | 0                                                                                       | Points:                                                                                 | R/up BOB:                                                                              |