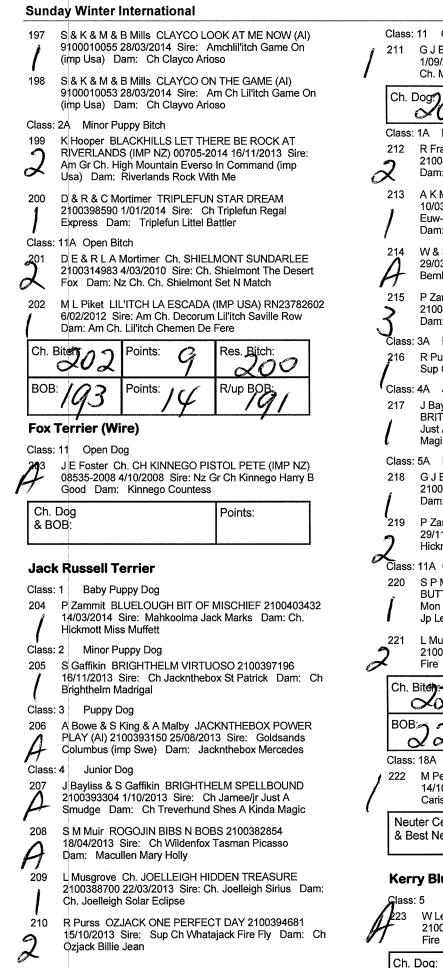

#### Class: 3A Puppy Bitch

507 J R Palmer JONZ LOVE ME MADLY 2100395021 1/10/2013 Sire: Ch Jonz Give Me A Man After Midnite (ai) Dam: Ch Xilone Heavenly Tiger (ai)

Class: 11A Open Bitch

J R Palmer Ch. JONZ THE WINNER TAKES IT ALL (AI) 508 2100293457 21/01/2009 Sire: Int Swd Nor Itl Cro Ch. Epic Brave At Sobers Dam: Ch. Jonz Some Like It Hot

| Ch. Bitet: 7 | Points: | Res. Bitch: |
|--------------|---------|-------------|
| BOB: 506     | Points: | R/up BOB:   |

#### **Irish Wolfhound**

Class: 4 Junior Dog

C Maciver & J & S Lewington WULFGAR FENNOSCANDIA (AI) 2100385832 12/05/2013 Sire:

Am Gr Ch Limerick Frosty The Showman (usa) Dam:

Ch Finneagle Aoife (imp Uk)

Class: 5 Intermediate Dog

R G & M South WULFGAR DEAKIN (AI) 2100368926 14/08/2012 Sire: Gr Ch. Wulfgar Muttley Dam: Ch. Wulfgar Valhalla

Class: 10 Australian Bred Dog

- 511 J K McKay & M J Patison Ch. GREYCROFT
  - TULLAMORE KNIGHT 5100065012 15/06/2011 Sire: Ch. Finneagle Ronan (imp Uk) Dam: Can Ch. Ch. Starkeeper Glenamadda Veronica (imp Can)

#### Class: 11 Open Dog

C Maclver & J & S Lewington GREYCROFT HALVAR 5100058327 21/01/2010 Sire: Graugach Jungle Guardian (imp Swe) Dam: Can Ch. Ch. Starkeeper Glenamadda Veronica (imp Can)

| Ch. Dog: | Res. Dog: |
|----------|-----------|
|----------|-----------|

#### Class: 3A Puppy Bitch

S Gendle & S Baker GLENFELS KHALEESI (AI) 513 5100077126 27/07/2013 Sire: Am Gr Ch Limerick Frosty The Showman (usa) Dam: Sup Ch Glenfels Finola (ai)

#### Class: 4A Junior Bitch

S Gendle WULFGAR FOUNTAIN HEAD (AI) 514 2100385838 12/05/2013 Sire: Am Gr Ch Limerick Frosty The Showman (usa) Dam: Ch Finneagle Aoife (imp Uk)

Class: 5A Intermediate Bitch

R L Moss Ch. ORNUMFLOW TAHNEE LADY 515 2100371030 29/09/2012 Sire: Ornumflow Kinsella (ai) Dam: Ch. Ornumflow Hilde

#### **Norwegian Elkhound**

Class: 11 Open Dog

C Evans Am Ch. Ch. KAMGAARD KUTTING EDGE (IMP 516 USA) HP40142701 22/03/2011 Sire: Am Gr Ch. Can Ch. Kamgaard Kut Above Dam: Am Gr Ch. Can Ch. Kamgaard Kase In Point

L R Kruse ZURK MARTINA 2100381652 11/04/2013

Sire: Se Ch. Dan Ch. Fin Ch. Nord Ch. Ch. Habito Da

Terra De Montoito (imp Port) Dam: Ch. Plushcourt Fidelity (imp Uk) Points: Ch. Bitch: BOB: Points: R/up-BOB 0 **Rhodesian Ridgeback** Class: 5 Intermediate Dog P Batten Ch. LIONSLEA I SPY 9100008996 11/12/2011 Sire: Ch. Cedarrose Blues Brother (ai) Dam: Ch. Lionslea Beautiful Dawn P Batten Ch. LIONSLEA TITANIUM (AI) 9100009007 528 18/12/2011 Sire: Ch. Starridge Whispring Jack Dam: Ch. Sixemm Justagirl Scout (ai) Class: 10 Australian Bred Dog K Cosentino SANYATI I AM A LEGEND 2100316076 529 19/01/2010 Sire: Ch. Ozrhode Californication Dam: Ch. Sanyati Athena M D, T C & S V Shield JEDAZAR RAFIKIMKURU 530 2100328636 15/10/2010 Sire: Ch. Ozrhode Californication Dam: Ch. Jedazar Mwettu Class: 11 Open Dog 531 P Batten Ch. DYKUMOS DEIVES THUNDER HEART (IMP USA) HP36537311 8/01/2010 Sire: Am Ch. Paradigm Aariel's Undisputed Am Cd Am Rn Dam: Am Ch. Votre Amour Auksinis Feniksas Ch. Dog Points: Res-Dos Class: 2A Minor Puppy Bitch P Batten LIONSLEA FROM HEART TO ETERNITY 532 9100009956 29/12/2013 Sire: Ch Dykumos Deives Thunder Heart (imp Usa) Dam: Ch Sixemm Justagirl Scout (ai) Class: 3A Puppy Bitch 533 P Batten LIONSLEA CROSS MY HEART 9100009885 23/11/2013 Sire: Ch Dykumos Deives Thunder Heart (imp Usa) Dam: Ch Lionslea Savanah Jewel (ai) Class: 4A Junior Bitch P & L Mawson & A Cosentino USAKOSE EYE OF THE 534 DRAGON (AI) 4100228768 16/05/2013 Sire: Multich Roseridge Red Rastaban (sweden) Dam: Ch. Usakose A Bit Of Heaven Class: 5A Intermediate Bitch S M Conneally & J E Holland SCHLAU COPPER STAR 535 2100357128 7/02/2012 Sire: Ch. Chiboa Cahan Corcoran Dam: Ch. Schlau Thankurluki Stars Class: 11A Open Bitch M D, T C & S V Shield JEDAZAR JASIRA MZALEE 536 2100349599 10/10/2011 Sire: Ch. Ozrhode Californication Dam: Ch. Jedazar Swala Zaji G & K Sippl Ch. LOWEHUND ATHENA 2100324835 537 24/08/2010 Sire: Ch. Elangeni Pink Floyd Dam: Ch. Kargnieulan Roksmy Socks ¢ Ch. Biten Points: Res Biten 00 A Points: R/m BOB: r

#### . . . .

| Salu               | ki                                    |                                  |                           |                                                                 |                    |        |
|--------------------|---------------------------------------|----------------------------------|---------------------------|-----------------------------------------------------------------|--------------------|--------|
| Class:<br>538      | C & G Arkell                          | 25/05/2012                       | 2 Sire: Ch                | IS YOUR SHO<br>. Taejaan Putti<br>m Qeefa                       |                    |        |
| 539<br>2           | PJ&RBazz<br>2100372149<br>Sunsation E | 5/10/2012                        | Sire: Gr                  | REBEL ROUSI<br>Ch Baghdad<br>a Star View                        | ĒR                 | 4      |
| Class:<br>540<br>2 | B Parry & S V<br>REIGN 2100           | 284196 10                        | arry Ch. B<br>/10/2008    | AGHDAD GOI<br>Sire: Ch. Hadiy<br>m: Ch. Taejaa                  | /yah               |        |
| 541                |                                       | 00305585                         | 4/10/2009                 | h. PAZADA DO<br>Sire: Gr. Ch.<br>uirk O Fate                    |                    | ł      |
| Ċh. I              | Dog:541                               | Points:                          | 9                         | Res-Dog:                                                        | 2                  | /      |
| Class:<br>542      | GP&PLR                                | 372146 5/1                       | 0/2012 S                  | VATABOUT L<br>ire: Gr. Ch. Ba<br>a Star View                    |                    | /      |
| Class:<br>543      |                                       | . BAGHDA<br>14/01/201            | D CRIME<br>1 Sire: Ch     | OF PASSION<br>I. Baghdad Ara<br>Princess                        | bian               | 1      |
| Class:<br>544      | 11A Open Bi<br>B Aldrich Ch           | itch<br>n. PAZADA<br>ire: Gr. Ch | LUV LUV                   | ME DO 21003<br>Sunsation Da                                     | 372147<br>am: Sup  | 2      |
| Ch.                | Bitabi<br>SQQ                         | Points:                          | 7                         | Res Bitch:                                                      | 2                  | /      |
| BOE                | 541                                   | Points:                          | //                        | R/up BOB:                                                       | $\left  f \right $ | F      |
|                    | ppet                                  | _                                |                           |                                                                 |                    | •      |
| Class<br>545<br>A  | M G Fox ZA                            | Sire: Ch                         | Faejaan Se                | LIKE RAIN 21<br>et Fire To Th R<br>s At Zatini                  | 00405437<br>ain    | /      |
| 546<br>A           |                                       | Sire: Ch                         | Taejaan Se                | ER RAIN 2100<br>et Fire To Th R<br>is At Zatini                 |                    | /      |
| 547                | 2100405433                            | 20/03/201                        | 4 Sire: Ch                | THE SCAREO<br>n. Taejaan Set<br>Your Glass At                   | Fire To            | 3      |
| Class<br>548       | D Maxwell                             | Sire: Harro                      |                           | EROR 710003<br>ulation Dam:                                     | 1033               | ]      |
| Class<br>549       | S Hoffman<br>26/07/2013               | GOODWIL<br>Sire: Gra             | nd Ch Cha                 | HEARTS 210<br>asbank Tobsur<br>Style (imp Nzl                   | e                  | 2      |
| Class<br>550       | T & J McNe<br>19/10/2012              | Sire: Cro (<br>Boxing He         | Ch. Ger Vo<br>elena's Ime | X A PUNCH 2 <sup>.</sup><br>Ih Ch. Ger Jr C<br>enitni (imp Bel) | Ch. Me Ch.         | e<br>X |
| Class<br>551<br>2  | S & D Alber<br>2100328089             | 9 11/11/20 <sup>.</sup>          | DWILL DO                  | ONT TOUCH N<br>r. Ch. Chasbai<br>layboy Bunny                   |                    |        |

| 552 | N & J Newling & S Turay Ch. TAEJAAN POETIC                                                           |
|-----|------------------------------------------------------------------------------------------------------|
| 1   | JUSTICE 2100225132 5/02/2006 Sire: Gr. Ch. Devine<br>Thats-my-opinion (imp Nz) Dam: Ch. Taejaan Lady |
| 1   | Marmalade                                                                                            |

#### Class: 11 Open Dog

Buffalo Kennels Ch. BENBRIDGE ANGEL OF FAITH AT BUFFALO (IMP NZ) 00205-2011 27/10/2010 Sire: Nz Ch. Ronndal I've Got Charisma Dam: Nz Ch. Beesholme Kiss N Run