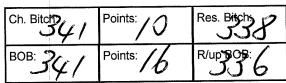

| Sunday Wi           | nter Internationa                                     | 1                                                                               |                             | Sunday, 20 July                                                                                                                                                               |
|---------------------|-------------------------------------------------------|---------------------------------------------------------------------------------|-----------------------------|-------------------------------------------------------------------------------------------------------------------------------------------------------------------------------|
|                     | ustralian Bred Bitch<br>er & T Tau NOTRON I           |                                                                                 |                             | : 3A Puppy Bitch                                                                                                                                                              |
| 210038              |                                                       | e: Ch Interstar Montys                                                          | 108                         | C Fiorenza DIFIORE MIDNITE ROSE 2100401137<br>5/01/2014 Sire: Firesprite's Midnit Dreams Imp Can<br>Dam: Tinytots Gold Dust                                                   |
| Ch. Bitch:          |                                                       | Points:                                                                         | Class<br>109                | : 5A Intermediate Bitch                                                                                                                                                       |
| BOB:                | Points:                                               | R/up BOB:                                                                       | /                           | M Weinert Ch. FAIRYTAILS HEAVENS TO BETSY<br>2100346257 26/08/2011 Sire: Gr. Ch. Kalo's Rock N To<br>The Moon (imp Usa) Dam: Ch. Island's Dancing With<br>The Stars (imp Usa) |
| Pomerania           |                                                       |                                                                                 | Class                       | : 10A Australian Bred Bitch                                                                                                                                                   |
|                     | aby Puppy Dog                                         |                                                                                 | <sup>1</sup> 10<br><b>7</b> | C Fiorenza DIFIORE OLIMPIA 2100370062 27/08/2012<br>Sire: Ch. Delrunda Time After Time Dam: Tinytots Gold                                                                     |
| 94 YDMe             | eintjes & E J Thomas                                  | POMIAROSE TALK OF THE                                                           | ð                           | Dust                                                                                                                                                                          |
|                     | 2100401123 25/02/20<br>nent Wund Boy Dam:             |                                                                                 | 111                         | E A Friedman Ch. DELRUNDA MAKEBELIEVE<br>2100348748 8/07/2011 Sire: Can Ch. Sup Ch.                                                                                           |
| Class: 2 M          | inor Puppy Dog                                        |                                                                                 | (                           | Chriscendo Can You Believe (imp Can) Dam: Ch.<br>Toybox Wildest Dreams (imp Uk)                                                                                               |
|                     | edman DELRUNDA L                                      | ORD O THE MANOR<br>e: Aust Ch Neadthav Hugo                                     | Class                       | :: 11A Open Bitch                                                                                                                                                             |
|                     | Dam: Aust Ch Delrur                                   |                                                                                 | 112                         | Y D Meintjes & E J Thomas Ch. TINYTOTS BEYOND                                                                                                                                 |
|                     | uppy Dog                                              |                                                                                 | Ĥ                           | THE LIMIT 2100360019 16/03/2012 Sire: Fin Ch. Ch. Silverglow Tiny Timmy Of Eberdene (imp Zaf) Dam:                                                                            |
| <sub>a</sub> 210039 | 98614 10/11/2013 Sire                                 | LRUNDA HOT TO TROT<br>e: Aust Ch Neadthav Hugo                                  | · · ·                       | Tinytot Hummingbird (imp Zaf)                                                                                                                                                 |
|                     | Dam: Aust Ch Delrur<br>termediate Dog                 | nda Makebelieve                                                                 | Ch.                         | Bitch:                                                                                                                                                                        |
|                     | a Kennels LUARTS T.<br>85043 10/04/2012 Sire          | ANGOS SUNSET<br>e: Rothlynne Debacale                                           | BOE                         |                                                                                                                                                                               |
| /                   | Ch Luarts Sunset De                                   |                                                                                 |                             | 103 21 90                                                                                                                                                                     |
|                     |                                                       | IDNITE DREAMS (IMP<br>Sire: Can Ch Pomhaven's                                   | Pug                         |                                                                                                                                                                               |
|                     |                                                       | Can Ch. Firesprite's Back To                                                    | Class<br>113                | : 1 Baby Puppy Dog<br>C Khoury QUOM MAGICAL MAURITIUS 2100401177                                                                                                              |
| •                   | einties & F. I Thomas                                 | Ch. TINYTOTS SKYS THE                                                           | 2                           | 28/01/2014 Sire: Ch Sweetess Dudleys Magic Dam:<br>Ch. Quom Antz Pantz                                                                                                        |
| LIMIT :<br>Silverg  | 2100350020 16/03/201                                  | 12 Sire: Fin Ch & Ch<br>erdene (imp Sa) Dam:                                    | <b>)</b><br>114             | J Morrow MENNINBLAK CAPTAIN AMERICA<br>2100402324 5/02/2014 Sire: Am Gr Ch Rose-treasure<br>Win For The Gipper Dam: Kabova Little Ms Muffett                                  |
|                     | ustralian Bred Dog                                    |                                                                                 | 115                         | J Weber GUPALSZIV STERLNG SILVER 2100402356                                                                                                                                   |
| 21002               |                                                       | NE TH AWESOME TOY<br>e: Gr. Ch. Arderne Burning<br>Arderne Miss Glamour         | ð                           | 1/02/2014 Sire: Am Ch Sup Ch Caper's Snap To It (imp<br>Usa) Dam: Ch Gupalsziv Cc Calendar Girl (ai)                                                                          |
| 9 41001             |                                                       | ST GRAND DREAMS<br>e: Gr. Ch. Kalo's Rock N To<br>Ch. Luarts Superstar Dreams   | 116                         | J M Williams MENNINBLAK GIFT OF THE GODS<br>2100402323 5/02/2014 Sire: Am Gr Ch. Sup Ch. Rose-<br>treasure Win One For The Gipper (imp Usa) Dam:<br>Kabova Little Ms Muffet   |
|                     |                                                       | ROCK N IN THE USA<br>e: Gr. Ch. Kalo's Rock N To                                | Class                       | s: 2 Minor Puppy Dog                                                                                                                                                          |
| The M<br>Sands      | oon (imp Usa) Dam:<br>hells                           |                                                                                 | 117                         | J M Williams KABOVA LETHAL WEAPON 2100395511<br>2/11/2013 Sire: Am Gr Ch & Ch Rose-treasure Win On<br>For The Gipper (imp Usa) Dam: Ch Kabova Girls N                         |
|                     | pen Dog<br>enza DIFIORE OCTA                          | VIUS 2100370061                                                                 | 1                           | Guns                                                                                                                                                                          |
| 27/08/              | 2012 Sire: Ch. Delrun                                 | da Time After Time Dam:                                                         | Class                       | s: 4 Junior Dog<br>E Pearson BLACK ARAMIS FROM MY LITTLE HEART                                                                                                                |
| 104 J Fitzg         |                                                       | PARTI DOWN UNDER<br>e: Char's Marking History                                   |                             | (IMP HUN) METMOPS1151/13 11/03/2013 Sire:<br>Blaques Ante Up Dam: Littleheart Black Harmony                                                                                   |
| / Parti A           | t Pommania Dam: C                                     | char's Madame Butterfly Parti                                                   | Class                       |                                                                                                                                                                               |
| 105 EAFr            | nmania<br>iedman Ch. CHIMERI<br>25762 1/02/2011, Siro |                                                                                 | A <sup>119</sup>            | S King Ch. QUOM TIK TOK 2100373254 20/10/2012<br>Sire: Gr Ch. Quom Kit N Kaboodle Dam: Gr Ch. Quom<br>Flirt In A Skirt                                                        |
|                     | (imp Nz) Dam: Croud                                   | : Gr. Ch. Renoir Won Dishy<br>chent Glamour Puss                                | Class                       | s: 10 Australian Bred Dog                                                                                                                                                     |
|                     | JSA) TR62761803 21/                                   | ROCK N TO THE MOON<br>01/2007 Sire: Am Ch. Kalo's<br>alo's Jessica Of Glen Iris | 2120                        | M Sultana & J Brown CLAREVALE ALIBI 2100355941<br>4/02/2012 Sire: Ch. Clarevale Crime Scene Dam:<br>Clarevale Jewel In The Crown                                              |
|                     | a Of Glen Iris                                        | Res. Dog                                                                        | 121                         | J M Williams Ch. KABOVA MOVE IT BABY 2100371501<br>13/10/2012 Sire: Ch. Menninblak Break Dancer Dam:<br>Ch. Kabova Little Miss Giggles                                        |
|                     | Pohy Puppy Bitch                                      |                                                                                 | Class                       | s: 11 Open Dog                                                                                                                                                                |
|                     | aby Puppy Bitch<br>gerald PARTIPAWS V                 | VILDNIGHT N VEGAS                                                               | 122                         | J A Gotch CAN.CH.CH TANGETOPPEN'S JOKER<br>WENT WILD ( IMP THA) kcth09231210000 2/07/2010                                                                                     |

2100405603 26/01/2014 Sire: Pommania's Parti Down

Under Dam: Luarts Loco Motion

tch CAN.CH.CH TANGETOPPEN'S JOKER WENT WILD ( IMP THA) kcth09231210000 2/07/2010 Sire: Ukr.ch Am Ch Winsome's Gold Standard Dam: Ukr. Ch. Tangetoppen's Zeetha Lady