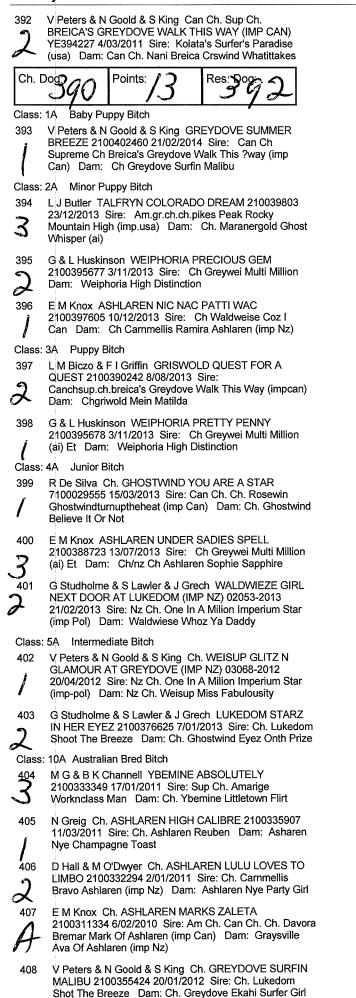

| - |                                                                                                                                                                                                                                  |



(imp Usa)

- G W Studholme & S H Lawler LUKEDOM STAR OF THE 409 SEASON 2100045247 12/12/2011 Sire: Ch Ghostwind Hard Act To Follow Dam: Ch Lukedom Breaking Dawn
- Class: 11A Open Bitch



| Dam: NZ Ch. Ch. Ashlaren Sophie Sapphire |            |             |  |
|------------------------------------------|------------|-------------|--|
| Ch. Bitch:                               | Points: 2/ | Res. Bissb. |  |
| вов: 390                                 | Points:25  | R/up BOB    |  |

| Gundog Group Specials     |      |
|---------------------------|------|
| Best in Group:            | 3.52 |
| R/Up In Group:            | 324  |
| Baby In Group:            | 280  |
| Minor In Group:           | 378  |
| Puppy In Group:           | 326  |
| Junior In Group:          | 287  |
| Intermediat