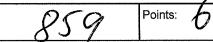

#### **Yorkshire Terrier**

Class: 5 Intermediate Dog

|   | & BOB:     | 141     | 0 |  |
|---|------------|---------|---|--|
| T | oy Group S | pecials |   |  |

| Toy Gloup Specials        |     |
|---------------------------|-----|
| Best in Group:            | づつ  |
| R/Up In Group:            | 37  |
| Baby In Group:            | 50  |
| Minor In Group:           | 95  |
| Puppy In Group:           | 96  |
| Junior In Group:          | 118 |
| Intermediate In Group:    | 73  |
| Australian Bred In Group: | 102 |
| Open In Group:            | 77  |
| Neuter In Group:          | 29  |
|                           |     |