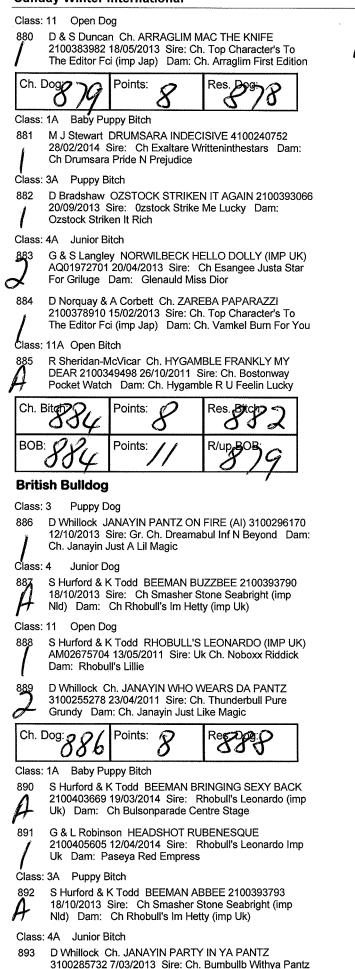

Group**

## Judge(s): Mr Miodrag Vretenicic (Montenegro)

## **Boston Terrier**

Class: 1 Baby Puppy Dog



D Bradshaw OZSTOCK JUST A SMALL STORY 2100406220 25/03/2014 Sire: Am.ch.brio's Never Ending Story At Hygamble (imp Usa) Dam: Ch.bostonway Rydnhigh



R Sheridan-McVicar HYGAMBLE I OWN THE THRONE 2100404725 10/04/2014 Sire: Am Ch Ch Brio's Never Ending Story At Hygamble (imp Usa) Dam: Ch Arbutus Hot Footing To Hygamble (ai) (imp Nzl)

Class: 2 Minor Puppy Dog



879

V Tyler & D & S Duncan BOSTONWOOD JUDGE N JURY 2100397262 20/12/2013 Sire: Ch. Top Character's To The Editor Fci (imp Jap) Dam: Zareba Dipped In Gold

Class: 10 Australian Bred Dog

J Wheeler Ch. ZAREBA MURDOCHS MEDIA 2100378908 15/02/2013 Sire: Ch Tpp Character's To The Editor Fci (imp Jpn) Dam: Ch Vamkel Burn For You



Down Dam: Ch. Janayin Just Like Magic

- Class: 11A Open Bitch
- 894 M R Simpson BRATRICE SERENADE 2100357408 4/02/2012 Sire: Perreux Brigadier Dam: Bratrice Gemini



#### **Chow Chow**

Class: 4 Junior Dog



D & S Simpson CROSS B'S GOLD DUST (IMP USA) NP34839106 29/06/2013 Sire: Ch Cross B's Dust In The Wind (usa) Dam: Cross B's Mystic Mikiya

Class: 10 Australian Bred Dog



S Potter CHOWPRIDE ALL THAT JAZZ 2100373170 24/11/2012 Sire: Ch. Sherae Trouble In Cream Dam:

Mooloolabear Saasha

897

D & S Simpson Ch KUTEAZ LOVER BOY 2100199336 11/11/2004 Sire: Ch. Kuteaz The Love Machine Dam: Ch. Kuteaz Storms Shadow

Ch. Dog Points: Res FD Ο

Class: 4A Junior Bitch

898 D & S Simpson Ch. KUTEAZ A TOUCH OF ASIA 2100383061 5/04/2013 Sire: Ch Kuteaz The Love Machine Dam: Kuteaz Kissin Kaos