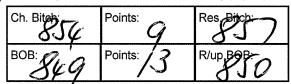

| Ch. Bitch. | Points: 9 | Res. Bitch: |
|------------|-----------|-------------|
| BOB: 68    | Points:   |             |

Class: 11A Open Bitch

| Ch. Bitch: | Points:    | Res. Bitch: |
|------------|------------|-------------|
| BOB: GI    | Points: /4 | R/up BOB    |