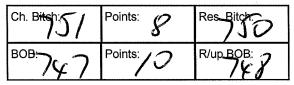

| Ch. Bitch: | Points: | Res. Bitch |
|------------|---------|------------|
| BOB: /S/   | Points: | R/up BOB:  |