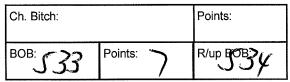

| Ch. Bitch | Points: 7 | Res. Bitch: |
|-----------|-----------|-------------|
| BOB: 105  | Points:// | R/up BOB:   |