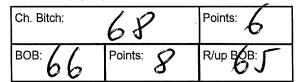

Ch. Bitch & BOB: Points: 6

28 R Carter ADRAHIL THE DIAMOND TOUCH
2100396679 30/07/2013 Sire: Ch Diamondchi
Diamond Dust (imp Uk) Dam: Adrahil Confessors
Touch

| Ch. Bitch: | Points:   | Res. Bitch |
|------------|-----------|------------|
| BOB: 27    | Points: 9 | R/up-BOB:  |