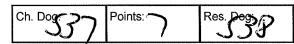

| Ch. Bitch. 4 G | Points: / O | Res. Bitch: |
|----------------|-------------|-------------|
| BOB: 149       | Points: / 7 | R/up BOB:   |