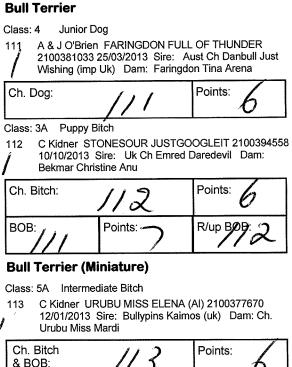

## **Toy Group**

|                         | Judge(s)                                 | ): Mrs K Hado                                                               | don (QLD)                                |      |                        | 14/02/2013<br>Chevalove                                       |                                 |
|-------------------------|------------------------------------------|-----------------------------------------------------------------------------|------------------------------------------|------|------------------------|---------------------------------------------------------------|---------------------------------|
| Cava                    | alier King (                             | Charles Spanie                                                              | I                                        |      | /                      | 5A Interme                                                    | -                               |
| Class:<br>1<br>2        | P R Johnstor<br>2100402228               | ppy Dog<br>n BELLJARI FOLLO<br>28/02/2014 Sire: Ba<br>Ch Barakah Sun Se     | arakah To Sir With                       |      | 18                     | M A Chalm<br>910000930<br>Moondust (<br>10A Austral           | iers<br>)6 1<br>(imp            |
| 2<br>                   | 2100402385                               | LOORA BY JEEVES<br>6/02/2014 Sire: Ou<br>b lk) Dam: Coloora                 | zlewell's Bertie                         | F    | 1                      | P A Blamire<br>210037109<br>Fture King                        | 1 2                             |
| Class:<br>3<br><b>2</b> | S G Boyce E<br>2100392516                | og<br>EDENRIDGE POWEF<br>20/09/2013 Sire: E<br>Elvyne Remember I            | Ifking Against All                       | i    | 1                      | L Morris C<br>210036521<br>Moondust (<br>11A Open E           | 4 1<br>(imp                     |
| 4                       |                                          |                                                                             | LEAVE IT<br>apsen Mr Jive Dam:           | 1    |                        | M L Sterret<br>210037445<br>Uk) Dam:                          | 58 2                            |
| Class:                  | 5 Intermed                               | liate Dog                                                                   |                                          |      | Ch. Bi                 | tchg                                                          | F                               |
| Å                       | 2100375585                               | ELVENHOME LUV (<br>7/12/2012 Sire: Nz (<br>n: Mirabrook Love S              | Ch. Ch. Elvenhome                        |      | BOB:                   | <u>20</u><br>8                                                | F                               |
| 6<br><b>j</b><br>Class: | 2100358605                               | COLOORA FLY ME<br>10/03/2012 Sire: Su<br>np Uk) Dam: Ch. Co<br>in Bred Dog  | p Ch. Dalvreck                           | 1    | Class:<br>22           | 18A Open N<br>J W Kelly I<br>310010628                        | Neu<br>34 2                     |
| 7                       | 17/03/2013 S<br>Dam: Pabiar              | Sire: Gr.Ch. Chevalo<br>npark Destinyschild                                 | CK MAJIK 210037950<br>ve Voodoo Majik    | D6 / |                        | Dam: Clan<br>er Cert. Bit<br>st Neut:                         |                                 |
| 8<br>8                  | MOONDUST                                 | & L Morris Sup Ch. I<br>(IMP UK) AL020581                                   |                                          |      | Class:                 | •                                                             | Pupp                            |
| 2                       | WOOSTER (                                | Chalmers OUZLEW<br>(IMP UK) AP0078100<br>am Branwell Dam:                   | 01 13/11/2011 Sire: L                    | Jk   |                        | R Carter A<br>18/04/2014<br>Imp Usa<br>1A Baby F              | t Si<br>Dar<br><sup>S</sup> upj |
| Ch. D                   | oog: 8                                   | Points:                                                                     | Res. Dog                                 |      | 24                     | R Carter A<br>18/04/2014<br>Imp Usa                           | 1 Si                            |
| Class                   | : 1A Baby Pu                             | ppy Bitch                                                                   | •                                        |      | Class:                 | 5A Interm                                                     | edia                            |
| 2                       | 12/02/2014<br>Dam: Coloo                 | DLOORA CAN I COM<br>Sire: Ch. Coloora Fly<br>ra Same Same Bt Di             | Me To The Moon<br>fferent                |      | 25<br>                 | R Carter M<br>NZL) 0439<br>New Begin<br>Moonglade             | 3-20<br>ning                    |
| 11<br><b> </b>          |                                          | Sire: Ertae Albert Na                                                       | LIPPED 2100402542<br>amatjira Dam: Ertae |      | Ch. E<br>& BO          |                                                               | 2                               |
| 12                      |                                          |                                                                             | DUS 2100402541<br>amatjira Dam: Ertae    | •    | Chih                   | uahua (S                                                      | 3m                              |
| elass<br>13<br>3        | 14/12/2013                               | EDENRIDGE KISS N                                                            | l TELL 2100398372<br>hasing The Sun Dar  | n:   | Class:<br>26           | 3 Puppy<br>R Carter A<br>210039934<br>Tegs The I<br>Nanochi D | ADF<br>49 4<br>Bes              |
| A<br>A                  | DANCINGW<br>Sire: Sup Ch<br>Chartruese I | ers CHARTRUESE<br>/ITHTHESTARS 910/<br>n. Dalvreck Moondus<br>Dancing Queen | t (imp Uk) Dam:                          | /    | Class:<br>27           |                                                               | Do<br>bun<br>90 1               |
| 15<br>2                 | 7/11/2013 5                              | LARELLY ROLL OF<br>Sire: Ch. Dapsen In It<br>Ily Cleopatra Chloe            | THE DICE 31002968<br>For The Blondes     | 90   |                        | : 11 Open<br>H Bright E                                       | Dog<br>BRA                      |
| 16<br><b>/</b>          | 2100400525                               | DLOORA BORROWI<br>5 15/12/2013 Sire: E<br>5 So Delightful                   | NG MY HEART<br>Dapsen Mr Jive Dam        | . /  | <del>γ</del><br>[Ch. [ | IMP JAP (<br>Bramvers                                         | For                             |

Class: 4A Junior Bitch

17

ate Bitch

Ch. CHARTREUSE BORN TO BE WILD 7/08/2012 Sire: Sup Ch. Dalvreck Uk) Dam: Charliboi Laras Theme

Bred Bitch

h. Elvenhome fair theodora 5/09/2012 Sire: Ch. Lookingglass Once N am: Ch. Elvenhome Fair Maiden

OORA CATCHING MOONBEAMS 3/06/2012 Sire: Sup Ch. Dalvreck Uk) Dam: Coloora Hot To Touch

h

RTAE NEBRASKEN PENNIE 0/09/2012 Sire: Ch. Miletree Royalist (imp Ertae Ode To Sweetsensations

iter Bitch

It Ch. CLARELLY RUBY ROSE 0/09/2002 Sire: Elfking Tommy Mouse Miss Ruby

Points: