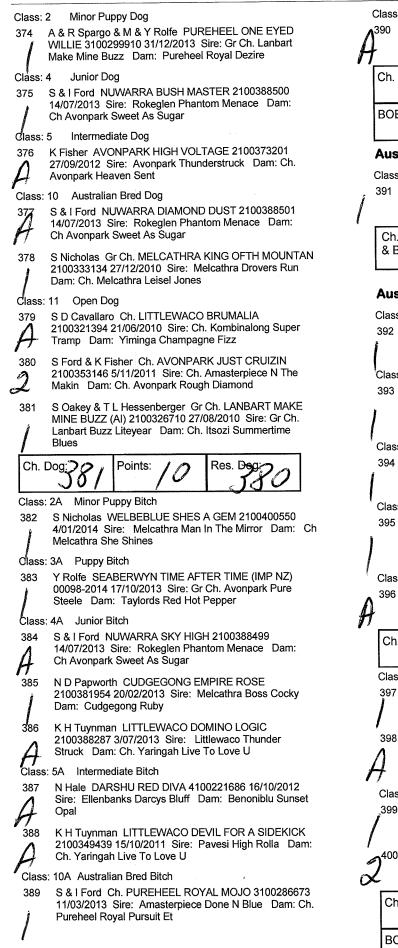

imp Nz) Dam: Ch. Dachlah

J & K McMahon KERRYPARK LADY OF THE NIGHT

Class: 1A Baby Puppy Bitch

Indianna Parcelle

366

2

367

| Best in Group:            | 354 |
|---------------------------|-----|
| R/Up In Group:            | 349 |
| Baby In Group:            | 368 |
| Minor In Group:           | 302 |
| Puppy In Group:           | 307 |
| Junior In Group:          | 285 |
| Intermediate In Group:    | 293 |
| Australian Bred In Group: | 354 |
| Open In Group:            | 349 |
| Neuter In Group:          | 321 |
|                           |     |

## Working Dog Group

#### Judge(s): Miss K Tosi (QLD)

#### **Australian Cattle Dog**

Class: 1 Baby Puppy Dog



N Hale TAMACHEL I AM THE DUDE 2100403417 19/03/2014 Sire: Willowpark Bush Tribute Rnht Dam: Ch Queblue Redfan Celebration



Class: 11A Open Bitch



#### **Australian Kelpie**

Class: 4A Junior Bitch

M J Cross TINARU LADY IN RED 2100380536 8/03/2013 Sire: Ch. Kla Simply A Scallywag Dam: Ch. Ashem Hot Chocolate



#### **Australian Shepherd**

Baby Puppy Dog Class: 1

W Atkins DYKINTA TWIST AND TURN 2100405077 392 20/04/2014 Sire: Ch Nysas Take A Bow Dam: Ch Dykinta Take A Good Look

Puppy Dog Class: 3



Class: 4 Junior Dog

D Puttock Ch. AOLANI'S MAISILVA SONIC BOOM (IMP 394 USA) DN37222602 3/07/2013 Sire: Harmony Hill's Reed My Lips Dam: Harmony Hills Under A Hula Moon

Class: 5 Intermediate Dog



Class: 11 Open Dog

396

W Atkins Gr Ch. DYKINTA BEAR LIASON 2100315667 17/03/2010 Sire: Ch. Sharell Running Bear (imp Nz) Dam: Dykinta Hot Liason



Baby Puppy Bitch Class: 1A

- W Atkins DYKINTA TWIST OF BLACK