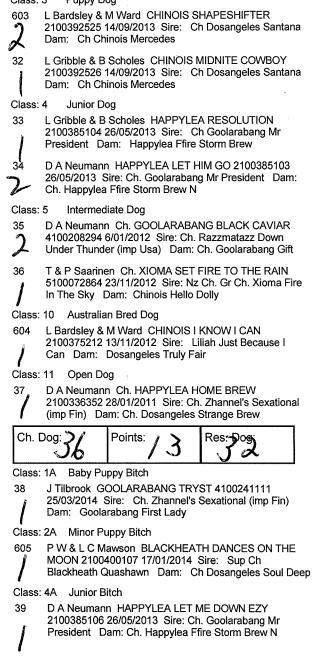

#### Class: 2A Minor Puppy Bitch

R Carter ADRAHIL ALL EYEZ ON ME 2100399350 4/01/2014 Sire: Am Ch. Can Ch. Sup Ch Tegs The Best Or Nothing (imp Can) Dam: Ch. Nanochi Dora The Explora

Class: 4A Junior Bitch

| 30 R Carter ADRAHIL THE DIAMOND TOUCH<br>2100396679 30/07/2013 Sire: Ch Diamondchi Diamon<br>Dust (imp Uk) Dam: Adrahil Confessors Touch |            |         |             | nd |
|------------------------------------------------------------------------------------------------------------------------------------------|------------|---------|-------------|----|
|                                                                                                                                          | Ch. Bitch: | Points: | Res. Bitch: |    |

| STIL BILOTSO |         | ) | 29       |
|--------------|---------|---|----------|
| BOB: 30      | Points: | 9 | R/up_BOB |

#### **Chinese Crested Dog** Baby Puppy Dog Class: 1

- T & P Saarinen & L & H Gibson KARAKUSH SLIP SLOP 31 SLAP 2100399964 24/02/2014 Sire: Ch Fyredragon Whisperin' De Gabritho (imp Aut) Dam: Chinois China Girl
- Class: 3 Puppy Dog

Class: 5A Intermediate Bitch

40

Class: 10A Australian Bred Bitch

- D A Neumann Ch. HAPPYLEA FFIRE STORM BREW N 41 2100336353 28/01/2011 Sire: Ch. Zhannel's Sexational
- (imp Fin) Dam: Ch. Dosangeles Strange Brew 42

M L Sterrett ERTAE UNDRESS TO IMPRESS 2100383869 31/03/2013 Sire: Ch. Highmead Pony Express Dam: Ch. Bareitall Masquerade