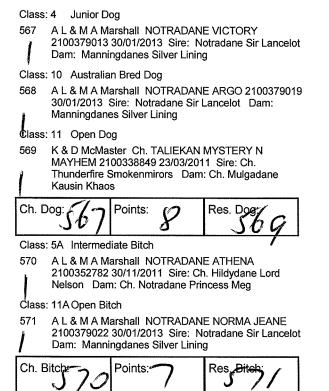

## **Toy Group**

|                         | Judge(s)                                 | ): Mrs K Hado                                                               | don (QLD)                                |      |                        | 14/02/2013<br>Chevalove                                       |                                 |
|-------------------------|------------------------------------------|-----------------------------------------------------------------------------|------------------------------------------|------|------------------------|---------------------------------------------------------------|---------------------------------|
| Cava                    | alier King (                             | Charles Spanie                                                              | I                                        |      | /                      | 5A Interme                                                    | -                               |
| Class:<br>1<br>2        | P R Johnstor<br>2100402228               | ppy Dog<br>n BELLJARI FOLLO<br>28/02/2014 Sire: Ba<br>Ch Barakah Sun Se     | arakah To Sir With                       |      | 18                     | M A Chalm<br>910000930<br>Moondust (<br>10A Austral           | iers<br>)6 1<br>(imp            |
| 2<br>                   | 2100402385                               | LOORA BY JEEVES<br>6/02/2014 Sire: Ou<br>b lk) Dam: Coloora                 | zlewell's Bertie                         | F    | 1                      | P A Blamire<br>210037109<br>Fture King                        | 1 2                             |
| Class:<br>3<br><b>2</b> | S G Boyce E<br>2100392516                | og<br>EDENRIDGE POWEF<br>20/09/2013 Sire: E<br>Elvyne Remember I            | Ifking Against All                       | i    | 1                      | L Morris C<br>210036521<br>Moondust (<br>11A Open E           | 4 1<br>(imp                     |
| 4                       |                                          |                                                                             | LEAVE IT<br>apsen Mr Jive Dam:           | 1    |                        | M L Sterret<br>210037445<br>Uk) Dam:                          | 58 2                            |
| Class:                  | 5 Intermed                               | liate Dog                                                                   |                                          |      | Ch. Bi                 | tchg                                                          | F                               |
| Å                       | 2100375585                               | ELVENHOME LUV (<br>7/12/2012 Sire: Nz (<br>n: Mirabrook Love S              | Ch. Ch. Elvenhome                        |      | BOB:                   | <u>20</u><br>8                                                | F                               |
| 6<br><b>j</b><br>Class: | 2100358605                               | COLOORA FLY ME<br>10/03/2012 Sire: Su<br>np Uk) Dam: Ch. Co<br>in Bred Dog  | p Ch. Dalvreck                           | 1    | Class:<br>22           | 18A Open N<br>J W Kelly I<br>310010628                        | Neu<br>34 2                     |
| 7                       | 17/03/2013 S<br>Dam: Pabiar              | Sire: Gr.Ch. Chevalo<br>npark Destinyschild                                 | CK MAJIK 210037950<br>ve Voodoo Majik    | D6 / |                        | Dam: Clan<br>er Cert. Bit<br>st Neut:                         |                                 |
| 8<br>8                  | MOONDUST                                 | & L Morris Sup Ch. I<br>(IMP UK) AL020581                                   |                                          |      | Class:                 | •                                                             | Pupp                            |
| 2                       | WOOSTER (                                | Chalmers OUZLEW<br>(IMP UK) AP0078100<br>am Branwell Dam:                   | 01 13/11/2011 Sire: L                    | Jk   |                        | R Carter A<br>18/04/2014<br>Imp Usa<br>1A Baby F              | t Si<br>Dar<br><sup>S</sup> upj |
| Ch. D                   | oog: 8                                   | Points:                                                                     | Res. Dog                                 |      | 24                     | R Carter A<br>18/04/2014<br>Imp Usa                           | 1 Si                            |
| Class                   | : 1A Baby Pu                             | ppy Bitch                                                                   | •                                        |      | Class:                 | 5A Interm                                                     | edia                            |
| 2                       | 12/02/2014<br>Dam: Coloo                 | DLOORA CAN I COM<br>Sire: Ch. Coloora Fly<br>ra Same Same Bt Di             | Me To The Moon<br>fferent                |      | 25<br>                 | R Carter M<br>NZL) 0439<br>New Begin<br>Moonglade             | 3-20<br>ning                    |
| 11<br><b> </b>          |                                          | Sire: Ertae Albert Na                                                       | LIPPED 2100402542<br>amatjira Dam: Ertae |      | Ch. E<br>& BO          |                                                               | 2                               |
| 12                      |                                          |                                                                             | DUS 2100402541<br>amatjira Dam: Ertae    | •    | Chih                   | uahua (S                                                      | 3m                              |
| elass<br>13<br>3        | 14/12/2013                               | EDENRIDGE KISS N                                                            | l TELL 2100398372<br>hasing The Sun Dar  | n:   | Class:<br>26           | 3 Puppy<br>R Carter A<br>210039934<br>Tegs The I<br>Nanochi D | ADF<br>49 4<br>Bes              |
| A<br>A                  | DANCINGW<br>Sire: Sup Ch<br>Chartruese I | ers CHARTRUESE<br>/ITHTHESTARS 910/<br>n. Dalvreck Moondus<br>Dancing Queen | t (imp Uk) Dam:                          | /    | Class:<br>27           |                                                               | Do<br>bun<br>90 1               |
| 15<br>2                 | 7/11/2013 5                              | LARELLY ROLL OF<br>Sire: Ch. Dapsen In It<br>Ily Cleopatra Chloe            | THE DICE 31002968<br>For The Blondes     | 90   |                        | : 11 Open<br>H Bright E                                       | Dog<br>BRA                      |
| 16<br><b>/</b>          | 2100400525                               | DLOORA BORROWI<br>5 15/12/2013 Sire: E<br>5 So Delightful                   | NG MY HEART<br>Dapsen Mr Jive Dam        | . /  | <del>γ</del><br>[Ch. [ | IMP JAP (<br>Bramvers                                         | For                             |

Class: 4A Junior Bitch

17

ate Bitch

Ch. CHARTREUSE BORN TO BE WILD 7/08/2012 Sire: Sup Ch. Dalvreck Uk) Dam: Charliboi Laras Theme

Bred Bitch

h. Elvenhome fair theodora 5/09/2012 Sire: Ch. Lookingglass Once N am: Ch. Elvenhome Fair Maiden

OORA CATCHING MOONBEAMS 3/06/2012 Sire: Sup Ch. Dalvreck Uk) Dam: Coloora Hot To Touch

h

RTAE NEBRASKEN PENNIE 0/09/2012 Sire: Ch. Miletree Royalist (imp Ertae Ode To Sweetsensations

iter Bitch

It Ch. CLARELLY RUBY ROSE 0/09/2002 Sire: Elfking Tommy Mouse Miss Ruby

Points: