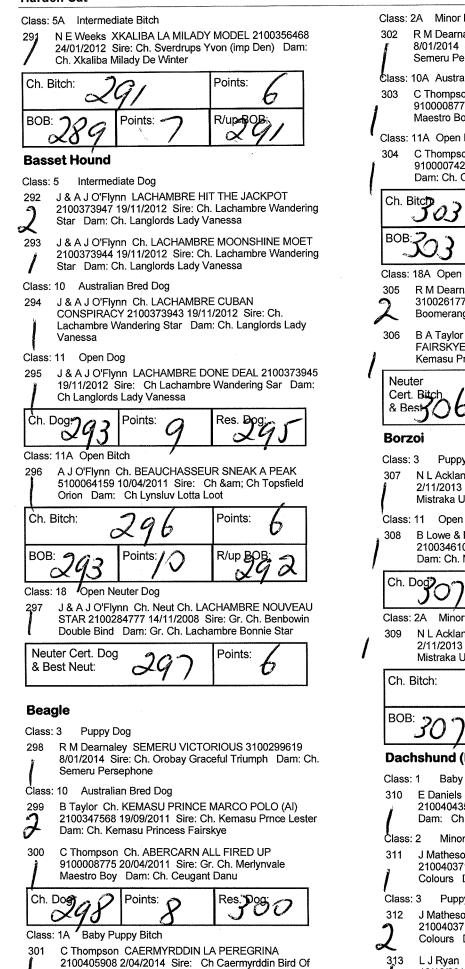

ampagne Dam: Am Ch. Can Ch. Ch. Polo's Gr Am (imp Can)



#### Basenji

Class: 4 Junior Dog

287 E & B Wyatt TAMARD TRIBAL JUSTICE 2100385823 10/06/2013 Sire: Wazazi Awesome Moves Dam: Fayrelyn Superfire

| Ch. Dog: 2 | P7 | Points: | 6 |
|------------|----|---------|---|
|------------|----|---------|---|

Class: 4A Junior Bitch

288 E & B Wyatt TAMARD TRIBAL SONG 2100385827 10/06/2013 Sire: Wazazi Awesome Moves Dam: Fayrelyn Superfire

| Ch. Bitch: 288 |           | Points:  |
|----------------|-----------|----------|
| BOB:287        | Points: 7 | R/up BOB |

#### **Basset Fauve de Bretagne**

Class: 11 Open Dog 289 S W & P A Smith DK Uch. NZ Ch. Ch.



 N Lee KEBOLEE RED VELVE 1 2100403168
 14/03/2014 Sire: Dk.uch.nz.ch.ch Whistlewood's Acey Mac (imp Nzl) Dam: Ch. Xkaliba Rosa Bonheur



Prey Dam: Caermyrddin Girl Wpearl Earing

Class: 2A Minor Puppy Bitch

R M Dearnaley SEMERU VALENTINE 3100299621 8/01/2014 Sire: Ch. Orobay Graceful Triumph Dam: Ch. Semeru Persephone

Class: 10A Australian Bred Bitch

| 303 | C Thompson Ch. ABERCARN ALL DOLLED UP<br>9100008778 20/04/2011 Sire: Gr. Ch. Merlynvale |
|-----|-----------------------------------------------------------------------------------------|
|     | Maestro Boy Dam: Ch. Ceugant Danu                                                       |

Class: 11A Open Bitch

C Thompson Ch. ABERCARN MAGIC MIDNITE 9100007421 3/05/2008 Sire: Ch. Braylodge St Nicholas Dam: Ch. Ceugant Danu

|           | •         |               |
|-----------|-----------|---------------|
| Ch. Bitch | Points: 8 | Res. Bitch: 2 |
| BOB: 303  | Points: