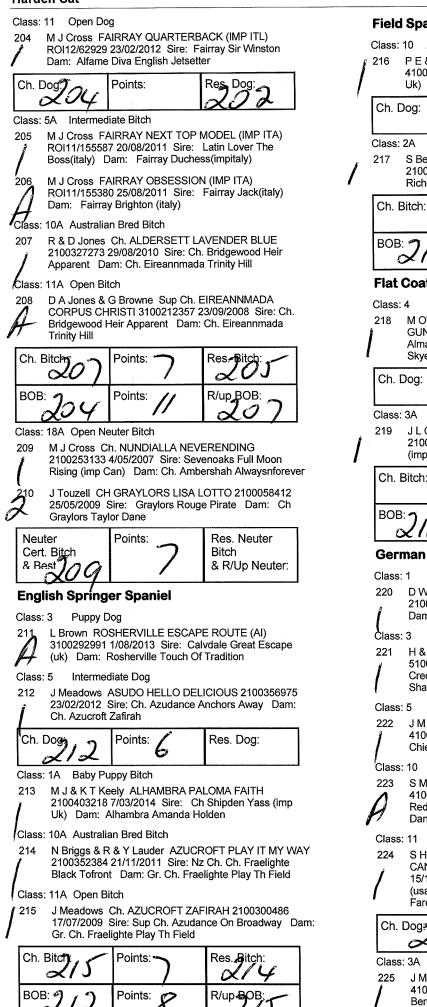

#### **Great Dane**

BOB:

Class: 1 Baby Puppy Dog D A King MANNERKING MORNING STAR 2100405577 572 16/04/2014 Sire: Ch Mannerking Southern Sun Dam: Ch Mannerking Breaking Dawn Class: 5 Intermediate Dog D A King Ch. MANNERKING READ ALL ABOUT IT 573 2100364416 20/06/2012 Sire: Mannerking Twilight Dam: Ch. Mannerking Crossing Jordan Class: 10 Australian Bred Dog C Williams Gr. Ch. SNOWILLO PRINCE TRAVIC 574 2100269916 29/01/2008 Sire: Ch. Sziada Tropical Mirage Dam: Gr. Ch. Daesdaemar Lovesong Ch. Dog Dog Points: Res.

Points:

R/up\_BOB;

Class: 5A Intermediate Bitch

575

C Williams ROWLEYS MADAME EDELWEIS (IMP SWE) SE56961/2012 22/09/2012 Sire: Fin Uch. Se Uch. No Uch. Rowleys Yuki-chan Of Joy Dam: Se Uch. Rowleys Image Of Diva

Class: 10A Australian Bred Bitch

Dam: Ch. Daesdaemar Summer Wine

Class: 11A Open Bitch

577 C Williams Gr. Ch. DAESDAEMAR LOVESONG 2100221121 30/11/2005 Sire: Sup Ch. Daesdaemar Lovers Lane Dam: Gr. Ch. Mannerking Special Editn

#### Keeshond

Class: 5 Intermediate Dog

578 E J & R Ryan Ch. RYFROST ALL ABOUT ME 2100370020 12/09/2012 Sire: Sup Ch. Ryfrost Eat My Shorts Dam: Ch. Ryfrost Look At Me

Class: 10 Australian Bred Dog

579 E J & R Ryan Ch. RYFROST SNIFF YA LATER 2100338441 25/03/2011 Sire: Ch. Ryfrost Jacks Back Dam: Ryfrost Party Girl

#### Lhasa Apso

- Class: 2 Minor Puppy Dog
- 580 D Pezzella SOOQUAN OL BOBS ROSE TATTOO 2100400600 18/01/2014 Sire: Ch. Sooquan Dressed To Impress (ai) Dam: Int Ch Am Gr Ch Ch Jaron's Monogram Artic Rose(imp Usa)

#### **Peruvian Hairless Dog (Large)**

Class: 1A Baby Puppy Bitch

M Ward & S & S Johnson XIOMA DIOSA DE LA
 MONTANA 5100080279 4/02/2014 Sire: Ch Wanhan
 Wuoren Lumottu Aika (imp Est) Dam: Rainshadow's
 As If By Magic (imp Usa)

#### **Poodle (Miniature)**

Class: 11 Open Dog

K & J & P Hopkins & J & C Missen NZ Gr Ch. Sup Ch. WESTPRIORS BLACK GIORGIO 3100221124 12/04/2009 Sire: Gr. Ch. Bobkins Heads Or Tails Dam: Ch. Westpriors Black Donatela

| Ch. Dog   | 58                   | 2          | Points:  | 6    |
|-----------|----------------------|------------|----------|------|
| Class: 5/ | A Intermediate Bitch | ו          |          |      |
| 583 K     | & J & P Hopkins Cl   | n. KATEISH | A ON THE | SAME |

PAIGE (IMP NZ) 06466-2012 16/08/2012 Sire: Nz Gr Ch. Ch. Westpriors Black Georgio Dam: Nz Ch. Kateisha Focal Point

Class: 5A Intermediate Bitch

594 S P & R Schuck Ch. TYBETERR STRAWBERRY

BLONDE 2100363402 17/05/2012 Sire: Ch. Kyang's Em'a El-hu-gin (imp Swe) Dam: Ch. Tybeterr Strawberry

#### Non Sporting Group Specials

| Best in Group:            | 579 |
|---------------------------|-----|
| R/Up In Group:            | 582 |
| Baby In Group:            | 572 |
| Minor In Group:           | 580 |
| Puppy In Group:           | 565 |
| Junior In Group:          | 558 |
| Intermediate In Group:    | 573 |
| Australian Bred In Group: | 579 |
| Open In Group:            | 582 |
| Neuter In Group:          | 556 |

## **Details of Vet Sweepstakes Entries**

#### **Staffordshire Bull Terrier**

Class: NS Sweepstakes Only

595 R J McClung & J D O'Flynn Ch. BIGPAW PROUD EAGLE 2100182997 13/01/2004 Sire: Tuskstock Bosco Bear Dam: Joden Supersonic Cindy

#### **English Springer Spaniel**

Class: NS Sweepstakes Only

596 M F O'Shannassy Gr. Ch. CORANDERRK WILD ONE 9100005054 15/12/2003 Sire: Ch. Azucroft On The Prowl Dam: Ch. Coranderrk Flame Tree

#### Weimaraner (Longhair)

- Class: NS Sweepstakes Only
- 597 D Elliott & D Neumann Gr. Ch. HAPPYLEA KINGS SILVER 2100210001 12/06/2005 Sire: Gr. Ch. Greysouthen Kings Legend Et Dam: Gr. Ch. Happylea Princess Lea

#### **Dachshund (Min. Long Haired)**

- Class: NS Sweepstakes Only
- 598 D N Hailston Ch. Neut Ch. TAMBO PRETTY MILLIE 2100232589 21/06/2006 Sire: Tambo Barnaby Dam: Tambo Silver Shelby

#### **Border Collie**

Class: NS Sweepstakes Only

599 R R Mathew Ch. KORELLA KRYSTAL REWARD 2100245127 31/12/2006 Sire: Nz Ch. Ch. Nz Kiwi Murphy Of Clan-abby (imp Nz) Dam: Korella Krystal Eclipse

#### Finnish Lapphund

Class: NS Sweepstakes Only

600 C Fitzgerald & C & R Seare Gr. Ch. THELDAROY GREEN WITH NV (AI) 4100142399 13/01/2007 Sire: Fin Ch. Chelville Tapio Dam: Ch. Fidelis Gratia Finnica (imp Fin)

#### Samoyed

Class: NS Sweepstakes Only

601 T Pittman YEREVAN TASHA LINNET 2100164813 25/05/2003 Sire: Ch. Yerevan Shamus Dam: Ch. Kalaska Lady Tamara

#### Schipperke

Class: NS Sweepstakes Only

602 D C Howell Gr. Ch. SANLYN LIVE YOUR DREAM (IMP NZ) 02017-2006 9/01/2006 Sire: Nz Ch. Lisbonlions Texas Ranger Dam: Nz Ch. Sanlyn American Dream

N.B. The following dogs were inadvertently omitted from the original catalogue and have been inserted into their respective classes assigned with end of show numbers.

- 603 Chinese Crested Dog 604 Chinese Crested Dog 605 Chinese Crested Dog American Staffordshire Terrier 606 American Staffordshire Terrier 607 608 Pharaoh Hound 609 Pharaoh Hound 610 Pharaoh Hound
- Cl. 3 CHINOIS SHAPESHIFTER
- Cl. 10 CHINOIS I KNOW I CAN
- Cl. 2a BLACKHEATH DANCES ON THE MOON
- Cl. 10 BOUTIME CHROME ILLUSION
- Cl. 3a LIGHTSOFJAH EARTHS ANGEL
- Cl. 2 VICORIDGE ONCE AND FUTURE KING
- Cl. 1a VICORIDGE PUREBLONDE
- Cl. 3a VICORIDGE ONCE UPON A DREAM

## General Specials Judge: Mrs A Vandersteen (SA)

|                               | Breed | Exhibit<br>No |
|-------------------------------|-------|---------------|
| Best in Show:                 |       | 499           |
| Runner-up to Best in Show:    |       | 453           |
| Best Baby in Show:            |       | 119           |
| Best Minor Puppy in Show:     |       | 149           |
| Best Puppy in Show:           |       | 538           |
| Best Junior in Show:          |       | 249           |
| Best Intermediate in Show:    |       | 195           |
| Best Australian Bred in Show: |       | 78            |
| Best Open in Show:            |       | 499           |
| Best Neuter In Show:          |       | 321           |