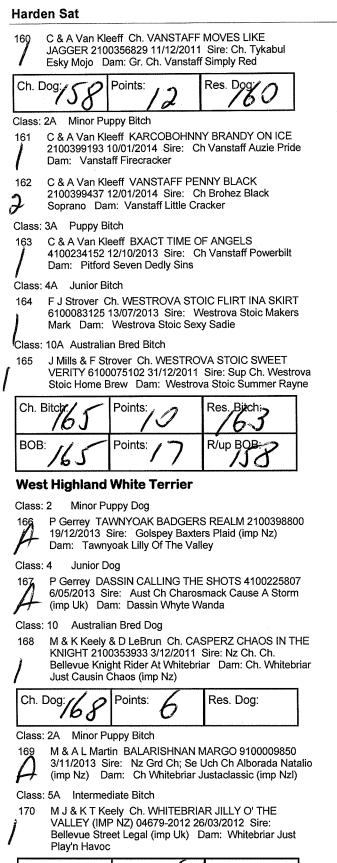

Class: 5A Intermediate Bitch

L & R Seare & T Mullaney & T Rail THELDAROY LASTING TREASURE 4100218587 7/09/2012 Sire: Gr. Ch. Lapinlumon Mundus Et Dam: Ch. Watersedge Tru Calling (iid)

Class: 10A Australian Bred Bitch

C Fitzgerald & K Thompson FINNESSE AIM FOR SUCCESS (AI) 5100071565 26/08/2012 Sire: NId Ch. Luxux Ch. Int Ch. Ger Vdh Ch. Fidelis Duuri (fin) Dam: Ch. Findol Fade To Black

| Ch. Bitch: 437 | Points: 8  | Res. Bitch       |
|----------------|------------|------------------|
| вов: 433       | Points: 10 | R/up BOB:<br>432 |

#### **German Shepherd Dog**

Junior Dog

**R L Ralphs ALLENDELL MIDNIGHT SPECIAL** 2100378884 4/02/2013 Sire: Andacht Raz N Hell Dam: Allendell Jump For Joy

Class: 10 Australian Bred Dog

M Rolfe Gr Ch. ALLENDELL LARGER THAN LIFE 2100357114 24/02/2012 Sire: Ch. Uras Von Trafalga Az (imp Gmy) Dam: Sup Ch. Allendell Hot Chilli

Open Dog

D A Elliott Sup Ch. ALLENDELL INCITE A RIOT 2100267992 1/02/2008 Sire: Gagarin Von Bad Boll (imp Deu) Dam: Allendell Eager T Please

Junior Bitch

- R L Ralphs ALLENDELL MADE FOR YOU 2100378888 4/02/2013 Sire: Andacht Raz N Hell Dam: Allendell Jump For Joy
- Y Rolfe Ch. ALLENDELL MISCHIEF MAKER 2100378886 4/02/2013 Sire: Andacht Raz N Hell Dam: Allendell Jump For Joy

Class: 5A Intermediate Bitch

- K G Johnson BRAMBLEGAIT AFFAIR TO REMEMBER AZ 4100212373 31/03/2012 Sire: Ch Fremont Tohot Tohandle Dam: Sannjesagold Digger
- R L Ralphs Ch. ALLENDELL LEATHER N LACE 2100357113 24/02/2012 Sire: Ch. Uras Von Trafalga Az (imp Gmy) Dam: Sup Ch. Allendell Hot Chilli

Class: 10A Australian Bred Bitch

- D A Elliott ALLENDELL MAKE MY DAY 2100378887 4/02/2013 Sire: Andacht Raz N Hell Dam: Allendell Jump For Joy
- G Spindler Ch. AMBALA SHOOTING STAR 2100327068 20/09/2010 Sire: Ch. Zamb Von Der Sandsteinkuste (imp Gmy) Dam: Ambala Dollys Diva