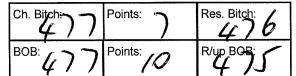

| 30 R Carter ADRAHIL THE DIAMOND TOUCH<br>2100396679 30/07/2013 Sire: Ch Diamondchi Diamon<br>Dust (imp Uk) Dam: Adrahil Confessors Touch |            |         |             | nd |
|------------------------------------------------------------------------------------------------------------------------------------------|------------|---------|-------------|----|
|                                                                                                                                          | Ch. Bitch: | Points: | Res. Bitch: |    |

| STIL BILOTSO |         | ) | 29       |
|--------------|---------|---|----------|
| BOB: 30      | Points: | 9 | R/up_BOB |