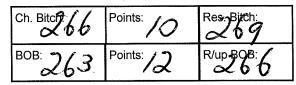

| STIL BILOTSO |         | ) | 29       |
|--------------|---------|---|----------|
| BOB: 30      | Points: | 9 | R/up_BOB |