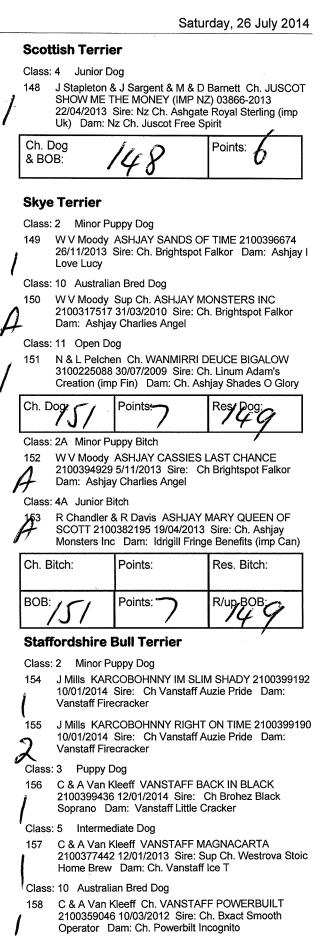

## Working Dog Group

8/11/2013 Sire: Korella Dom Perignon Dam: Langtry

Told Dam: Ch Beechwood Bedazzled

(AI) 4100211392 16/03/2012 Sire: Uk Ch. Corsini

410 C & J Fynmore BELJEKALI I GO WHERE HUGO 2100389378 19/07/2013 Sire: Fandango Du Bois Du Tot Dam: Sup Ch Beljekali Quintessence