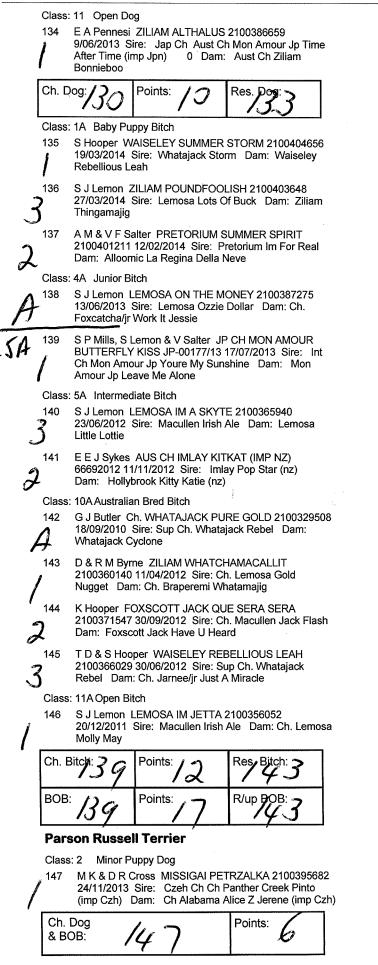

366

2

367

| Best in Group:            | 354 |
|---------------------------|-----|
| R/Up In Group:            | 349 |
| Baby In Group:            | 368 |
| Minor In Group:           | 302 |
| Puppy In Group:           | 307 |
| Junior In Group:          | 285 |
| Intermediate In Group:    | 293 |
| Australian Bred In Group: | 354 |
| Open In Group:            | 349 |
| Neuter In Group:          | 321 |
|                           |     |