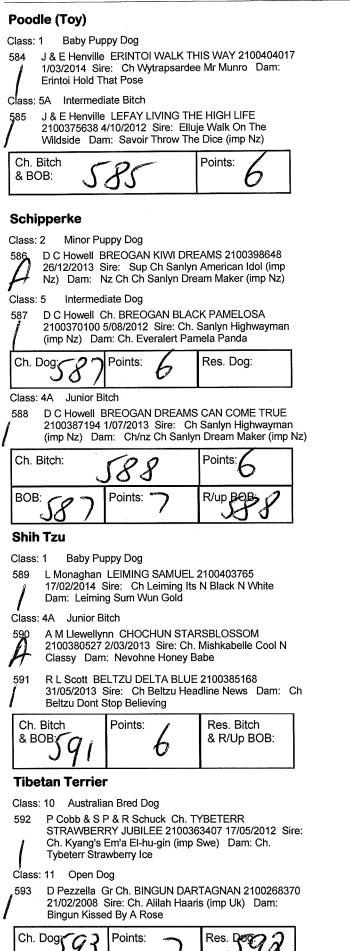

1A Baby Puppy Bitch

M Ward & S & S Johnson XIOMA DIOSA DE LA
 MONTANA 5100080279 4/02/2014 Sire: Ch Wanhan
 Wuoren Lumottu Aika (imp Est) Dam: Rainshadow's
 As If By Magic (imp Usa)

#### **Poodle (Miniature)**

Class: 11 Open Dog



K & J & P Hopkins & J & C Missen NZ Gr Ch. Sup Ch. WESTPRIORS BLACK GIORGIO 3100221124 12/04/2009 Sire: Gr. Ch. Bobkins Heads Or Tails Dam: Ch. Westpriors Black Donatela

| Ch. Dog   | 58                   | 2          | Points:  | 6    |
|-----------|----------------------|------------|----------|------|
| Class: 5/ | A Intermediate Bitch | ו          |          |      |
| 583 K     | & J & P Hopkins Cl   | n. KATEISH | A ON THE | SAME |



PAIGE (IMP NZ) 06466-2012 16/08/2012 Sire: Nz Gr Ch. Ch. Westpriors Black Georgio Dam: Nz Ch. Kateisha Focal Point





Class: 5A Intermediate Bitch

594 S P & R Schuck Ch. TYBETERR STRAWBERRY

BLONDE 2100363402 17/05/2012 Sire: Ch. Kyang's Em'a El-hu-gin (imp Swe) Dam: Ch. Tybeterr Strawberry



#### Non Sporting Group Specials

| Best in Group:            | 579 |
|---------------------------|-----|
| R/Up In Group:            | 582 |
| Baby In Group:            | 572 |
| Minor In Group:           | 580 |
| Puppy In Group:           | 565 |
| Junior In Group:          | 558 |
| Intermediate In Group:    | 573 |
| Australian Bred In Group: | 579 |
| Open In Group:            | 582 |
| Neuter In Group:          | 556 |

## **Details of Vet Sweepstakes Entries**

#### **Staffordshire Bull Terrier**

Class: NS Sweepstakes Only

595 R J McClung & J D O'Flynn Ch. BIGPAW PROUD EAGLE 2100182997 13/01/2004 Sire: