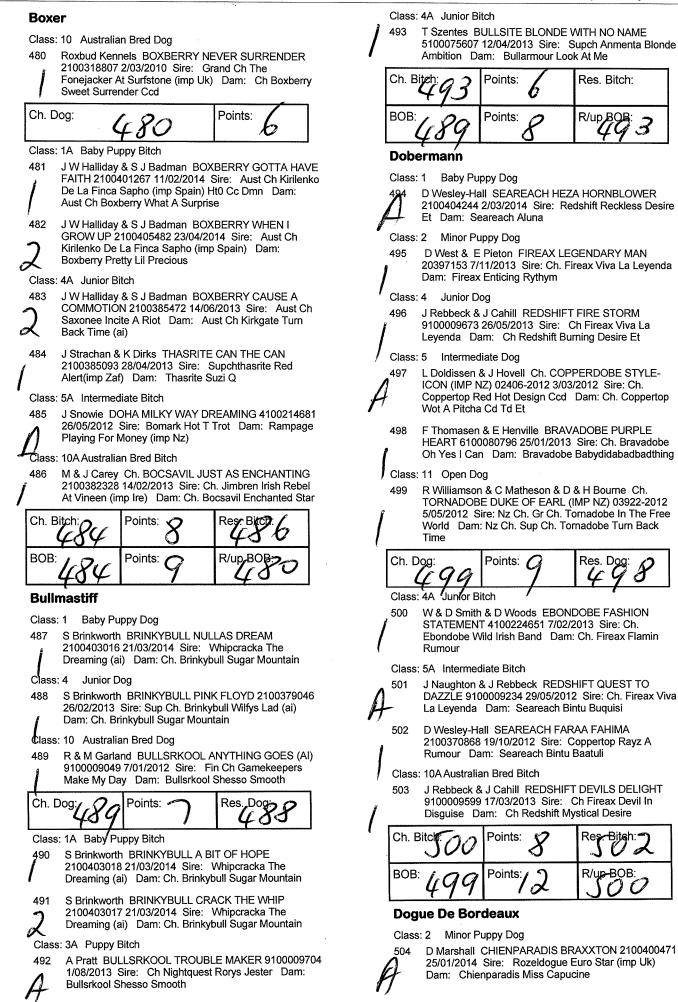

n Der Bernessehof Amadeus Dam: Ch Azzabern Amazing Grace

Class: 4A Junior Bitch

L D Brand BRANBERN DARK DREAMER 2100394917 477 7/10/2013 Sire: Kronblommas Papageno (imp Swe) Dam: Branbern In Your Dreams



Class: 18 **Open Neuter Dog** 



A J Bell ZAANZ AGENT PROVOCATEUR 3100186165 20/04/2007 Sire: Ch. Zanzebern Sir Tristram Dam: Ch. Zanzebern Herekittykitty

| Neuter Cert. Dog: | Points: |
|-------------------|---------|
|                   |         |

Class: 18A Open Neuter Bitch



A J Bell & N Lennon Ch. ZANZEBERN CHA CHA CHA 2100277257 6/07/2008 Sire: Am Ch. Can Ch. Eng Ch. Ire Ch. Ch. Ebnet's Mojo (imp Usa) Dam: Ch. Zanzebern Nicoletta

| Neuter Cert. Bitch | 1:      | Points:      |
|--------------------|---------|--------------|
| Best<br>Neuter:    | Points: | R/up Neuter: |



50

Intermediate Dog

AQ00457401 28/10/2012 Sire: Bruin's Bachelor Dam: Bakervill's Style Flabbergasted With Rozeldogue

Clas 10 Australian Bred Dog

| <br>To radianan broa bog                                                                                          |
|-------------------------------------------------------------------------------------------------------------------|
| D Marshall CHIENPARADIS ZURI TAU 2100362604<br>17/05/2012 Sire: Ch. Beaurumba Big Time Dam:<br>Chienparadis Jaela |
|                                                                                                                   |

| Ch. Dog: | Points: | Res. Dog: |
|----------|---------|-----------|
|          |         |           |

Class: 4A Junior Bitch

| L | D Marshall CHIENPARADIS CAPRICORNIA<br>