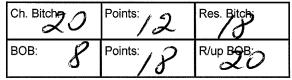

| STIL BILOTSO |         | ) | 29       |
|--------------|---------|---|----------|
| BOB: 30      | Points: | 9 | R/up_BOB |