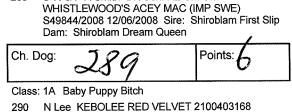

lass: 5A Intermediate Bitch

286 L R & H Gibson KARAKUSH HEAVENS TO BESTY 2100375683 28/11/2012 Sire: Am Ch. Can Ch. Gr Ch. Karakush In Champagne Dam: Am Ch. Can Ch. Ch. Polo's Gr Am (imp Can)



#### Basenji

Class: 4 Junior Dog

287 E & B Wyatt TAMARD TRIBAL JUSTICE 2100385823 10/06/2013 Sire: Wazazi Awesome Moves Dam: Fayrelyn Superfire

| Ch. Dog: 2 | P7 | Points: | 6 |
|------------|----|---------|---|
|------------|----|---------|---|

Class: 4A Junior Bitch

288 E & B Wyatt TAMARD TRIBAL SONG 2100385827 10/06/2013 Sire: Wazazi Awesome Moves Dam: Fayrelyn Superfire

| Ch. Bitch: 288 |           | Points:  |
|----------------|-----------|----------|
| BOB:287        | Points: 7 | R/up BOB |

#### **Basset Fauve de Bretagne**

Class: 11 Open Dog 289 S W & P A Smith DK Uch. NZ Ch. Ch.



 N Lee KEBOLEE RED VELVE 1 2100403168
 14/03/2014 Sire: Dk.uch.nz.ch.ch Whistlewood's Acey Mac (imp Nzl) Dam: Ch. Xkaliba Rosa Bonheur



Prey Dam: Caermyrddin Girl Wpearl Earing

Class: 2A Minor Puppy Bitch

R M Dearnaley SEMERU VALENTINE 3100299621 8/01/2014 Sire: Ch. Orobay Graceful Triumph Dam: Ch. Semeru Persephone

Class: 10A Australian Bred Bitch

| 303 | C Thompson Ch. ABERCARN ALL DOLLED UP<br>9100008778 20/04/2011 Sire: Gr. Ch. Merlynvale |
|-----|-----------------------------------------------------------------------------------------|
|     | Maestro Boy Dam: Ch. Ceugant Danu                                                       |

Class: 11A Open Bitch

C Thompson Ch. ABERCARN MAGIC MIDNITE 9100007421 3/05/2008 Sire: Ch. Braylodge St Nicholas Dam: Ch. Ceugant Danu

|