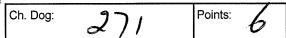

| Ch. Dog<br>& BOB: 43 | Points: 6 |
|----------------------|-----------|
|----------------------|-----------|