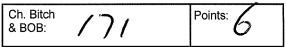

| Ch. Bitch: | 468       | Points: 6   |
|------------|-----------|-------------|
| BOB: 467   | Points: 7 | R/up BOP: 8 |