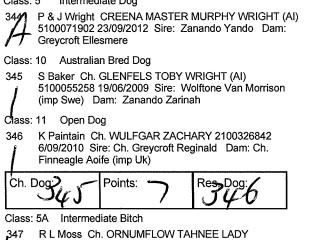

iate Bitch

M Buckley Ch. FYRTH HERDING CATS 9100009369 341 4/10/2012 Sire: Sup Ch. Bhealaich Gotta Luv Me Dam: Ch. Anduril Tam O Shanters Meg



#### Grand Basset Griffon Vendeen

Class: 2A Minor Puppy Bitch

| l | 1:               | 3/12/2    | n LASERRE MIC<br>2013 Sire: Ch F<br>Ch Tarmachan F | loimchapp | ell Marcea | au (imp Uk |  |
|---|------------------|-----------|----------------------------------------------------|-----------|------------|------------|--|
|   | Ch. Bit<br>& BOB | ich<br>B: | 342                                                |           | Points:    | 6          |  |

#### **Irish Wolfhound**

34

Baby Puppy Dog Class: 1

S Munro & S Worboys ORNUMFLOW VANILLA ICE 2100404133 15/03/2014 Sire: Ornumflow Sabre Dam: Ch Ornumflow Miss Mia

Class: 5 Intermediate Dog



2100371030 29/09/2012 Sire: Ornumflow Kinsella (ai) Dam: Ch. Ornumflow Hilde



#### **Norwegian Elkhound**

Class: 4 Junior Doa

- P & K & K McIntyre Ch. HALGROVE PURPLE RAIN 348 2100385008 2/06/2013 Sire: Ch Halgrove Nordic
- Winter Dam: Ch Graabine Sweet Fantasy

Class: 11 Open Dog

C Evans Am Ch. Ch. KAMGAARD KUTTING EDGE (IMP 349 USA) HP40142701 22/03/2011 Sire: Am Gr Ch. Can Ch. Kamgaard Kut Above Dam: Am Gr Ch. Can Ch. Kamgaard Kase In Point

Class: 3A Puppy Bitch

350 P & K & K McIntyre STECIN EXALTED ONE 3100297313 17/11/2013 Sire: Sup Ch Halgrove Bondjamesbond Dam: Stecin Bitter Sweet

Class: 10A Australian Bred Bitch

351 P & K & K McIntyre Ch. KAHUTI LITTLE ADELE 2100213504 3/08/2005 Sire: Ch. Woodlander Isildur Adm Jdx Dam: Ch. Graabine Tinga Ad Jdx

Class: 11A Open Bitch

3