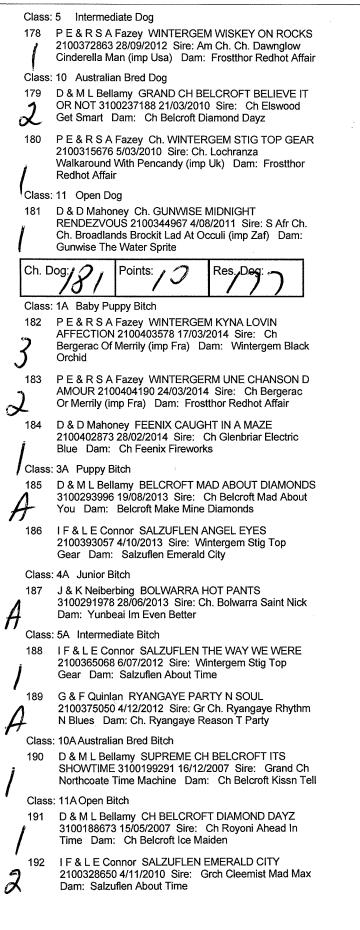

Class: 18A Open Neuter Bitch

A J Bell & N Lennon Ch. ZANZEBERN CHA CHA CHA 2100277257 6/07/2008 Sire: Am Ch. Can Ch. Eng Ch. Ire Ch. Ch. Ebnet's Mojo (imp Usa) Dam: Ch. Zanzebern Nicoletta

| Neuter Cert. Bitch | 1:      | Points:      |
|--------------------|---------|--------------|
| Best<br>Neuter:    | Points: | R/up Neuter: |

50

Intermediate Dog

AQ00457401 28/10/2012 Sire: Bruin's Bachelor Dam: Bakervill's Style Flabbergasted With Rozeldogue

Clas 10 Australian Bred Dog

| <br>To radianan broa bog                                                                                          |
|-------------------------------------------------------------------------------------------------------------------|
| D Marshall CHIENPARADIS ZURI TAU 2100362604<br>17/05/2012 Sire: Ch. Beaurumba Big Time Dam:<br>Chienparadis Jaela |
|                                                                                                                   |

| Ch. Dog: | Points: | Res. Dog: |
|----------|---------|-----------|
|          |         |           |

Class: 4A Junior Bitch

| L | D Marshall CHIENPARADIS CAPRICORNIA<br>2100381143 27/03/2013 Sire: Chienparadis Kahtah<br>Dam: Chienparadis Royal Riche |
|---|-------------------------------------------------------------------------------------------------------------------------|
|   |                                                                                                                         |

| Ch. Bitch: |     |         | Points:   |
|------------|-----|---------|-----------|
| вс         | DB: | Points: | R/up BOB: |

#### Mastiff

Class: 4A Junior Bitch

A & S Rymer MASKHAL MISS MAGIC 2100390163 508 20/07/2013 Sire: Maskhal Zeus Dam: Maskhal Grand Impression

#### Ch Bitch Points: D & BOB:

### Pyrenean Mountain Dog

Class: 4A Junior Bitch

Ch. Bitch

T LO Bassett ESPINAY ALBINE (AI) 2100384327 509 8/05/2013 Sire: Fago De Alba De Los Danzantes (esp) Dam: Ch Despreaux Amazing Grace

Points:

Class: 18 Open Neuter Dog

G M Howley ESPINAY ARRENS (AI) 2100384325 510 8/05/2013 Sire: Fago De Alba De Los Danzantes (esp) Dam: Ch Despreaux Amazing Grace

#### Rottweiler

Class: 5A Intermediate Bitch

| Ch. Bitch<br>& BOB: | Points: | Res. Bitch<br>& R/Up BOB: |
|---------------------|---------|---------------------------|
|                     |         |                           |

#### Samoyed

Class: 1 Baby Puppy Dog

- T Pittman YEREVAN POSSESSED BY MARTIN 514 2100402677 11/03/2014 Sire: Ch Kalaska Taken By Storm Dam: Ch Kalaska The Designer Edition
- Class: 4 Junior Dog
- A & K HIII ANAKY JUST WILD ABOUT JERRY 515 2100383517 8/04/2013 Sire: Ch Anaky Take A Chance On Me Dam: Ch. Anaky Toss Ya Toys

Class: 5 Intermediate Dog

L Claridge & T Pittman Ch. KALASKA THE KNIGHT OF STARZ 3100265419 12/11/2011 Sire: Kalaska Excalibar Dam: Ch. Kalaska Aleah Of Alex

A & K Hill & M & T Turner ANAKY ANGELS BOUGHT ME 2100356575 22/01/2012 Sire: Ch Kalaska Liken Icon Dam: Ch Anaky Its All About Me

Class: 10 Australian Bred Dog

M Frost Ch. ALDONZA SPIRIT OF THE TIGER HSA's 518 3100234760 15/02/2010 Sire: Aldonza Playing Gotcha Dam: Ch. Aldonza Esprit De Mccoy

T Pittman & L M Claridge Ch. KALASKA TAKEN BY 519 STORM 3100266261 8/12/2011 Sire: Vanderbilt's Thunderstorm (imp Can) Dam: Ch. Kalaska Abbey Of Alex

Class: 1A Baby Puppy Bitch

- 520 Y Chen LUNASEA PARADISE KISS 3100301395
- 5/02/2014 Sire: Kalaska Daddys Hit The Jackpot Dam: Ch. Kalaska Aimee Of Alex

Class: 4A Junior Bitch

521 S M White WILTIMLOCH WAITZ 2100385549 11/06/2013 Sire: Mezen Jedi Knight Dam: Ch. Wiltimloch Mccann

Class: 5A Intermediate Bitch

522

S M White WILTIMLOCH PEARSON 2100347243 5/10/2011 Sire: Ch. Kimark Zanzibar Dam: Ch. Wiltimloch Mccann

Class: 10A Australian Bred Bitch

A & K Hill & M & T Turner ANAKY DANCING THROUGH LIFE 2100335442 23/01/2011 Sire: Ch. Mytaj Highfalutin Dam: Ch. Anaky Toss Ya Toys

Class: 11A Open Bitch

524 A & K Hill & M & T Turner ANAKY DANCING QUEEN 2100347347 21/08/2011 Sire: Ch. Anaky Take A Chance On Me Dam: Nz Ch. Ch. Anaky Tipsy On Schnaps

| Ch. Bitch | Points: 7 | Res. Bitch: |
|-----------|-----------|-------------|
| BOB: 519  | Points:   |             |