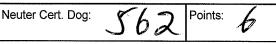

| Ch. Dog<br>& BOB: 43 | Points: 6 |
|----------------------|-----------|
|----------------------|-----------|