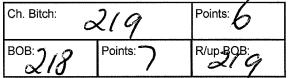

ate Bitch

ONGLADE'S CHELSEA SUGAR (IMP

012 23/06/2012 Sire: Nzl Ch Bramvers gs At Moonglade (imp Jap) Dam: Nzl Ch Swendolyn

| Ch. Bitch<br>& BOB: 25 | Points: 6 |
|------------------------|-----------|
|------------------------|-----------|

| STIL BILOTSO |         | ) | 29       |
|--------------|---------|---|----------|
| BOB: 30      | Points: | 9 | R/up_BOB |