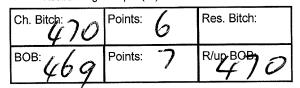

ate Bitch

ONGLADE'S CHELSEA SUGAR (IMP

012 23/06/2012 Sire: Nzl Ch Bramvers gs At Moonglade (imp Jap) Dam: Nzl Ch Swendolyn

| Ch. Bitch<br>& BOB: 25 | Points: 6 |
|------------------------|-----------|
|------------------------|-----------|