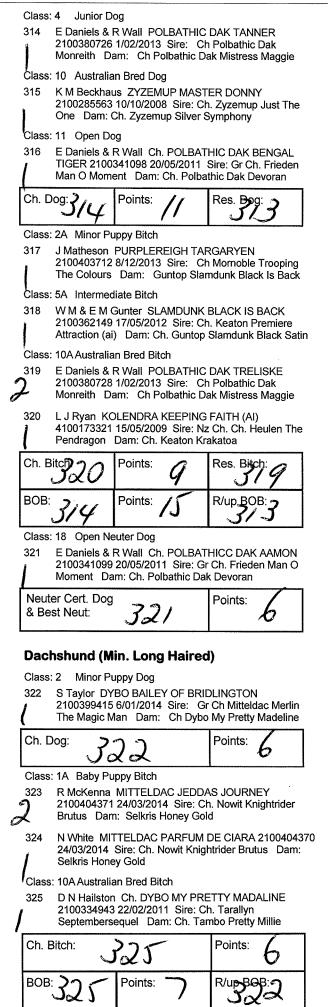

6103 6/07/2011 Sire: Ch. Mistraka Sgt Pepper Dam: Ch. Mistraka Turandot



Minor Puppy Bitch

N L Ackland ALYOSHA LOVELY RITA 2100395878 2/11/2013 Sire: Ch Mistraka Sgt Pepper Dam: Ch Mistraka Ursula Andres



#### **Dachshund (Long Haired)**

- Baby Puppy Dog
  - E Daniels & R Wall POLBATHIC DAK EARLE
  - 2100404352 4/04/2014 Sire: Ch Polbathic Dak Tanner Dam: Ch Polbathic Dak Aymie

Minor Puppy Dog

J Matheson PURPLEREIGH TYRION LANNISTER 2100403715 8/12/2013 Sire: Ch Mornoble Trooping The Colours Dam: Guntop Slamdunk Black Is Back

Puppy Dog

J Matheson PURPLEREIGN THOROS OF MYR 2100403714 8/12/2013 Sire: Ch Mornoble Trooping The Colours Dam: Guntop Slamdunk Black Is Back

L J Ryan DHURRINGILE DYNASTY 2100395011 19/10/2013 Sire: Aust Gr Ch Keaton Rockabilly Dam: Kolendra Keeping Faith



| 1                                                                                                                                                                                                                                                                                                                                                                   | Class:<br>326                                                                                                    | 18 Open Ne<br>D N Hailston<br>21/11/2009<br>Ch. Tambo F | Ch. DYBO RED<br>Sire: Ch. Tarralyr                                   | JAC<br>Sep | K 2100308662<br>Stembersequel | Dam:     |
|-----------------------------------------------------------------------------------------------------------------------------------------