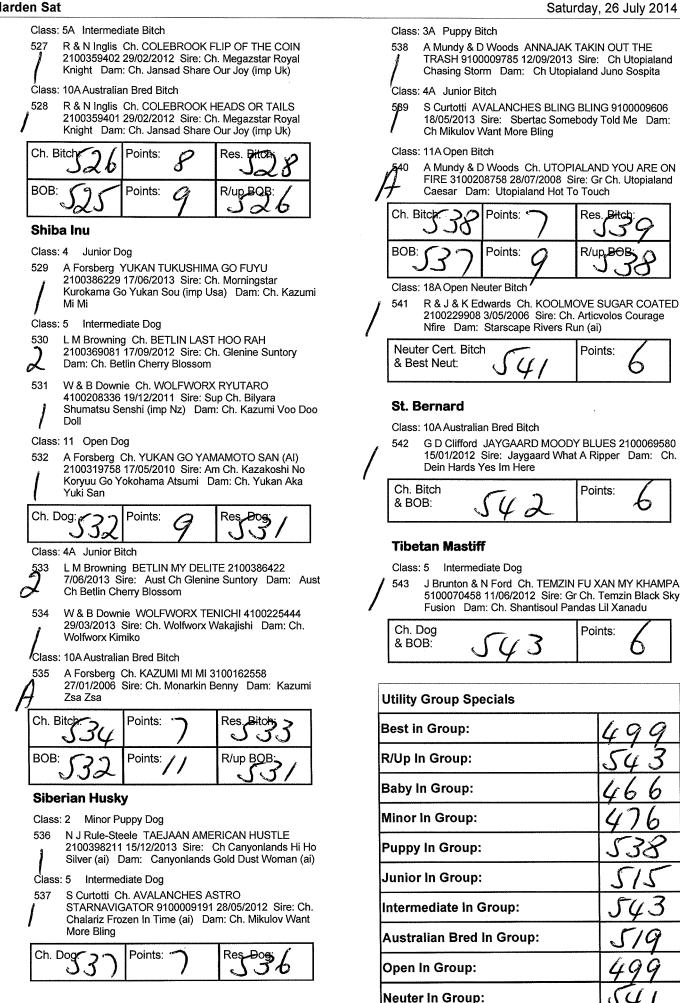

#### ng Coat)

py Dog AHIL BRAVE NEW WORLD 2100406895

ire: Am Ch Dazzles King Of The Rodeo m: Moonglade's Chelsea Sugar (imp Nz)

py Bitch

AHIL DAZZLIN DARLIN 2100406894 ire: Am Ch Dazzles King Of The Rodeo m: Moonglade's Chelsea Sugar (imp Nz)

ate Bitch

ONGLADE'S CHELSEA SUGAR (IMP

012 23/06/2012 Sire: Nzl Ch Bramvers gs At Moonglade (imp Jap) Dam: Nzl Ch Swendolyn

| Ch. Bitch<br>& BOB: 25 | Points: 6 |
|------------------------|-----------|
|------------------------|-----------|

#### ooth Coat)

#### Class: 2A Minor Puppy Bitch

R Carter ADRAHIL ALL EYEZ ON ME 2100399350 4/01/2014 Sire: Am Ch. Can Ch. Sup Ch Tegs The Best Or Nothing (imp Can) Dam: Ch. Nanochi Dora The Explora

Class: 4A Junior Bitch

| 30 R Carter ADRAHIL THE DIAMOND TOUCH<br>2100396679 30/07/2013 Sire: Ch Diamondchi Diamon<br>Dust (imp Uk) Dam: Adrahil Confessors Touch |            |         |             | nd |
|------------------------------------------------------------------------------------------------------------------------------------------|------------|---------|-------------|----|
|                                                                                                                                          | Ch. Bitch: | Points: | Res. Bitch: |    |

| STIL BILOTSO |         | ) | 29       |
|--------------|---------|---|----------|
| BOB: 30      | Points: | 9 | R/up_BOB |