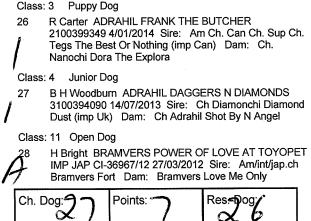

## **Toy Group**

|                         | Judge(s)                                 | ): Mrs K Hado                                                               | don (QLD)                                |      |                        | 14/02/2013<br>Chevalove                                       |                                 |
|-------------------------|------------------------------------------|-----------------------------------------------------------------------------|------------------------------------------|------|------------------------|---------------------------------------------------------------|---------------------------------|
| Cava                    | alier King (                             | Charles Spanie                                                              | I                                        |      | /                      | 5A Interme                                                    | -                               |
| Class:<br>1<br>2        | P R Johnstor<br>2100402228               | ppy Dog<br>n BELLJARI FOLLO<br>28/02/2014 Sire: Ba<br>Ch Barakah Sun Se     | arakah To Sir With                       |      | 18                     | M A Chalm<br>910000930<br>Moondust (<br>10A Austral           | iers<br>)6 1<br>(imp            |
| 2<br>                   | 2100402385                               | LOORA BY JEEVES<br>6/02/2014 Sire: Ou<br>b lk) Dam: Coloora                 | zlewell's Bertie                         | F    | 1                      | P A Blamire<br>210037109<br>Fture King                        | 1 2                             |
| Class:<br>3<br><b>2</b> | S G Boyce E<br>2100392516                | og<br>EDENRIDGE POWEF<br>20/09/2013 Sire: E<br>Elvyne Remember I            | Ifking Against All                       | i    | 1                      | L Morris C<br>210036521<br>Moondust (<br>11A Open E           | 4 1<br>(imp                     |
| 4                       |                                          |                                                                             | LEAVE IT<br>apsen Mr Jive Dam:           | 1    |                        | M L Sterret<br>210037445<br>Uk) Dam:                          | 58 2                            |
| Class:                  | 5 Intermed                               | liate Dog                                                                   |                                          |      | Ch. Bi                 | tchg                                                          | F                               |
| Å                       | 2100375585                               | ELVENHOME LUV (<br>7/12/2012 Sire: Nz (<br>n: Mirabrook Love S              | Ch. Ch. Elvenhome                        |      | BOB:                   | <u>20</u><br>8                                                | F                               |
| 6<br><b>j</b><br>Class: | 2100358605                               | COLOORA FLY ME<br>10/03/2012 Sire: Su<br>np Uk) Dam: Ch. Co<br>in Bred Dog  | p Ch. Dalvreck                           | 1    | Class:<br>22           | 18A Open N<br>J W Kelly I<br>310010628                        | Neu<br>34 2                     |
| 7                       | 17/03/2013 S<br>Dam: Pabiar              | Sire: Gr.Ch. Chevalo<br>npark Destinyschild                                 | CK MAJIK 210037950<br>ve Voodoo Majik    | D6 / |                        | Dam: Clan<br>er Cert. Bit<br>st Neut:                         |                                 |
| 8<br>8                  | MOONDUST                                 | & L Morris Sup Ch. I<br>(IMP UK) AL020581                                   |                                          |      | Class:                 | •                                                             | Pupp                            |
| 2                       | WOOSTER (                                | Chalmers OUZLEW<br>(IMP UK) AP0078100<br>am Branwell Dam:                   | 01 13/11/2011 Sire: L                    | Jk   |                        | R Carter A<br>18/04/2014<br>Imp Usa<br>1A Baby F              | t Si<br>Dar<br><sup>S</sup> upj |
| Ch. D                   | oog: 8                                   | Points:                                                                     | Res. Dog                                 |      | 24                     | R Carter A<br>18/04/2014<br>Imp Usa                           | 1 Si                            |
| Class                   | : 1A Baby Pu                             | ppy Bitch                                                                   | •                                        |      | Class:                 | 5A Interm                                                     | edia                            |
| 2                       | 12/02/2014<br>Dam: Coloo                 | DLOORA CAN I COM<br>Sire: Ch. Coloora Fly<br>ra Same Same Bt Di             | Me To The Moon<br>fferent                |      | 25<br>                 | R Carter M<br>NZL) 0439<br>New Begin<br>Moonglade             | 3-20<br>ning                    |
| 11<br><b> </b>          |                                          | Sire: Ertae Albert Na                                                       | LIPPED 2100402542<br>amatjira Dam: Ertae |      | Ch. E<br>& BO          |                                                               | 2                               |
| 12                      |                                          |                                                                             | DUS 2100402541<br>amatjira Dam: Ertae    | •    | Chih                   | uahua (S                                                      | 3m                              |
| elass<br>13<br>3        | 14/12/2013                               | EDENRIDGE KISS N                                                            | l TELL 2100398372<br>hasing The Sun Dar  | n:   | Class:<br>26           | 3 Puppy<br>R Carter A<br>210039934<br>Tegs The I<br>Nanochi D | ADF<br>49 4<br>Bes              |
| A<br>A                  | DANCINGW<br>Sire: Sup Ch<br>Chartruese I | ers CHARTRUESE<br>/ITHTHESTARS 910/<br>n. Dalvreck Moondus<br>Dancing Queen | t (imp Uk) Dam:                          | /    | Class:<br>27           |                                                               | Do<br>bun<br>90 1               |
| 15<br>2                 | 7/11/2013 5                              | LARELLY ROLL OF<br>Sire: Ch. Dapsen In It<br>Ily Cleopatra Chloe            | THE DICE 31002968<br>For The Blondes     | 90   |                        | : 11 Open<br>H Bright E                                       | Dog<br>BRA                      |
| 16<br><b>/</b>          | 2100400525                               | DLOORA BORROWI<br>5 15/12/2013 Sire: E<br>5 So Delightful                   | NG MY HEART<br>Dapsen Mr Jive Dam        | . /  | <del>γ</del><br>[Ch. [ | IMP JAP (<br>Bramvers                                         | For                             |

Class: 4A Junior Bitch

17

ate Bitch

Ch. CHARTREUSE BORN TO BE WILD 7/08/2012 Sire: Sup Ch. Dalvreck Uk) Dam: Charliboi Laras Theme

Bred Bitch

h. Elvenhome fair theodora 5/09/2012 Sire: Ch. Lookingglass Once N am: Ch. Elvenhome Fair Maiden

OORA CATCHING MOONBEAMS 3/06/2012 Sire: Sup Ch. Dalvreck Uk) Dam: Coloora Hot To Touch

h

RTAE NEBRASKEN PENNIE 0/09/2012 Sire: Ch. Miletree Royalist (imp Ertae Ode To Sweetsensations

iter Bitch

It Ch. CLARELLY RUBY ROSE 0/09/2002 Sire: Elfking Tommy Mouse Miss Ruby

Points: