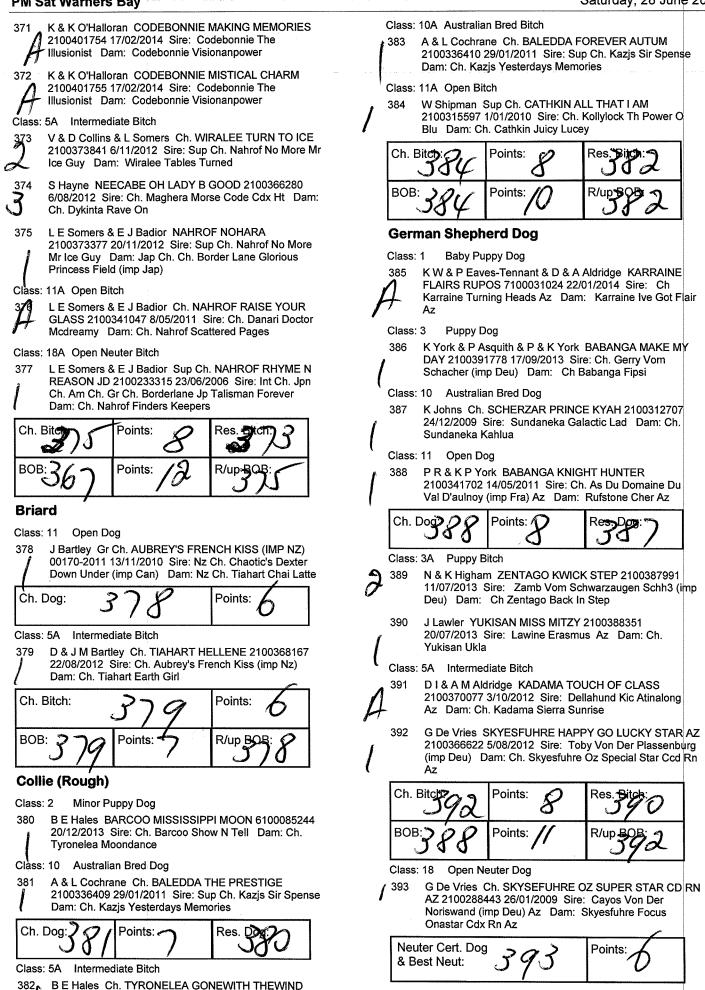

Me Junior Dog L E Somers & E J Badior NAHROF COLD PLAY 2100387169 5/06/2013 Sire: Sup Ch Nahrof No More Mr Ice Guy Ad Dam: Nahrof Game On Intermediate Dog L E Somers & E J Badior NAHROF U DONT SAY 2100363796 8/06/2012 Sire: Nahrof Rain Man (iid) Pt Dam: Ch. Nahrof Dont Say A Thing Class: 11 Open Dog S Hayne & S Hannigan Ch. NEECABE CONQUISTADORABLE 2100369183 25/09/2012 Sire: Neecabe Thats What They Say Dam: Ch. Codebonnie Somethnwicked K & K O'Halloran CODEBONNIE THE ILLUSIONIST 2100356131 3/02/2012 Sire: Maghera Fooled Uthistime Ccd Ht Dam: Codebonnie Wildlifeprincess L E Somers SIMARO ICE MAN (IMP DEU) VDH/ZBrH BOC 16060 8/07/2012 Sire: Uk Sh Ch Pikkupaimenen Great Pretender At Locheil Dam: Multi Ch Simaro Champagne For Two Ch. Dog:36 Points: Res. Do

#### Class: 1A Baby Puppy Bitch





2100370617 28/09/2012 Sire: Ch. Tyronelea Moonglow Dam: Gr. Ch. Neut Ch. Barcoo Taleoftwocities



| Working Dog Group Specials |     |  |
|----------------------------|-----|--|
| Best in Group:             | 397 |  |
| R/Up In Group:             | 345 |  |
| Baby In Group:             | 398 |  |
| Minor In Group:            | 327 |  |
| Puppy In Group:            | 390 |  |
| Junior In Group:           | 339 |  |
| Intermediate In Group:     | 395 |  |
| Australian Bred In Group:  | 397 |  |
| Open In Group:             | 367 |  |
| Neuter In Group: $377$     | 海   |  |
| Utility Group              |     |  |

Judge(s): Ms T Buckley (ACT)

#### Akita

#### Class: 4A Junior Bitch



& BOB: 4/J Ø

Class: 18 Open Neuter Dog

416 C B Duggan SHINANO CODE OF HONOUR 3100293554 14/08/2013 Sire