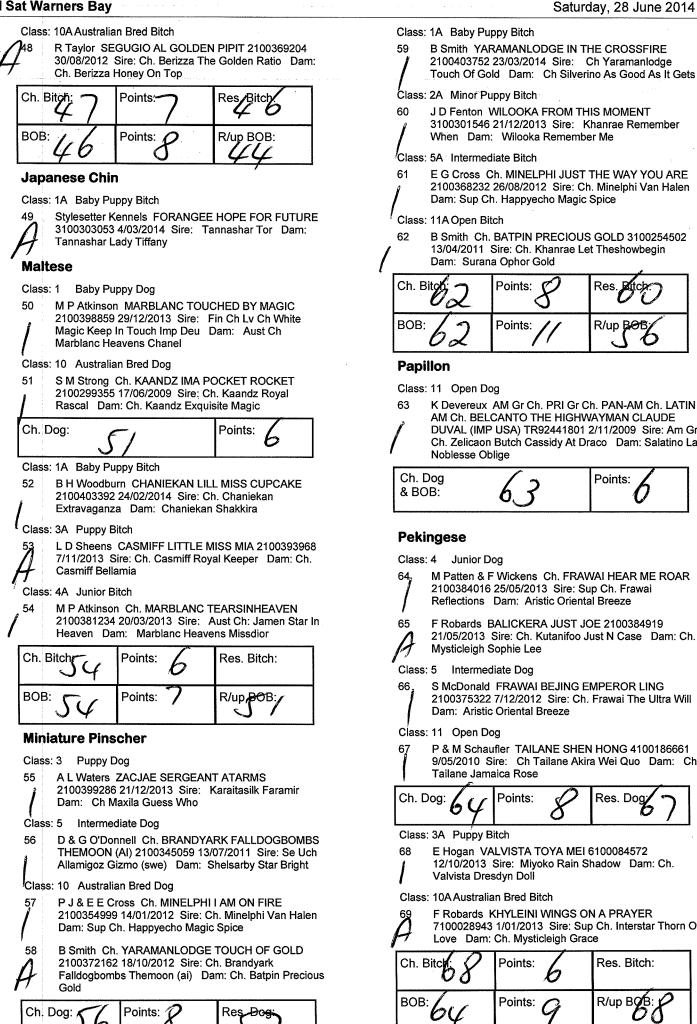

1st\_

2nd \_

27/03/2014 Sire: Ch. Belljari Chasing The Sun Dam:

Barakah The Fairy Godmother

T & T Clift BRENDAMAY I HAVE A DREAM 2100400121 18/01/2014 Sire: Ch Brendamay Headless Gunner Dam: Ch Hillcreeks Freya (imp Swe)

L Ellwood SKEGGSDALE COOL START 2100403563

24/03/2014 Sire: Ch Merseyport Billet Doux Dam: Merseyport Star Of The East

B Wright BELLJARI BEATRIX KIDDO 2100402231

B Wright BELLJARI HEY STELLA 2100402232

28/02/2014 Sire: Barakah To Sir With Love Dam: Ch

28/02/2014 Sire: Barakah To Sir With Love Dam: Ch Barakah Sun Seeker Class: 3A Puppy Bitch L Ellwood SKEGGSDALE IVY ROSE 2100396507 18 22/10/2013 Sire: Ch. Merseyport Billet Doux Dam: Elfking Tudor Abbey

Class: 4A Junior Bitch

L M Lanser CAVILUV BEAUTIFUL LIKA SUNRISE 2100390606 7/09/2013 Sire: Syon Knight And Day Dam: Caviluv The Magic Xperience

Class: 5A Intermediate Bitch

Barakah Sun Seeker

- E Cairney ANOVEVE THE DUTCHESS 2100348292 20 14/10/2011 Sire: Ch. Miletree Royalist (imp Uk) Dam: Cavndale Sweet Surprise
- 21

A J Goodall MERSEYPORT LADY MADONNA 2100363637 15/06/2012 Sire: Ch. Clopsville Jacobs Creek (imp Uk) Dam: Ch. Woodhay Mersey Lass

Class: 10A Australian Bred Bitch

L Lewis & W Goodall CANVALIER DRESSED IN SILK 2100360621 26/03/2012 Sire: Polonez Blue Bijou Dam: Canvalier Secret Charisma

23 B Wright Ch. BELLJARI MORNING SUN 2100363920 9/06/2012 Sire: Ch. Clopsville Rico Chico Jw (imp Uk) Dam: Ch. Barakah Sun Seeker

Class: 11A Open Bitch

T & T Clift HILLCREEKS FREYA (IMP SWE) 24 SE26349/2011 28/02/2011 Sire: Alvljungarnas Christoffer Robin Dam: Encos Sandy

| Ch. Bitch | Points: | Res. Bloh |
|-----------|---------|-----------|
| вов: 9    | Points: | R/up BOB  |

Class: 18A Open Neuter Bitch

A M Phaff ABBYSFIELD MAGIC AT DUSK 7100018450 25 1/01/2007 Sire: Ch. Kelzarki Royal History Dam: Abbysfield Nanette

| Neuter Cert. Bitch<br>& Best Neut: 25 | Points: |
|---------------------------------------|---------|
|---------------------------------------|---------|

#### **Chihuahua (Long Coat)**

Class: 5 Intermediate Dog

R Carter & B Woodburn Am Ch. Ch. TEGS AFTER THE FIRE (IMP CAN) YY433820 7/12/2011 Sire: Am Gr Ch. Dartan On Fire Again (usa) Dam: Dartan N Tegs Lucky Locket (usa)

#### Class: 10 Australian Bred Dog

K M Morris KEDAR KNO FIFTY CENT 2100343972 21/06/2011 Sire: Kedar Henrys Lil Snoball Dam: Kedar Chips Chloe

### Class: 11A Open Bitch

R Bailey Ch. MANOAH NEVER ENDING PARTY 28 2100327481 13/09/2010 Sire: Lanvilla Never Ending Dam: Ch. Manoah Mi Cute Possum

| Ch. Bitch: 28 |           | Points: 6 |
|---------------|-----------|-----------|
| вов: 27       | Points: 7 | R/up BOB  |

## Chihuahua (Smooth Coat)

Class: 1A Baby Puppy Bitch

B H Woodburn CHANIEKAN BEATRICE MATILDA 29 2100402996 22/02/2014 Sire: Am Ch. Ch. Tegs After The Fire (imp Can) Dam: El-toro Christmas-angel (imp Nz) B H Woodburn CHANIEKAN DAME MARGOT FONTEYN 30 2100402995 22/02/2014 Sire: Am Ch. Ch. Tegs After The Fire (imp Can) Dam: El-toro Christmas-angel (imp Nz) Class: 5A Intermediate Bitch

| 31. V Jeffrey CHANIEKAN MISS PERRIWINKLE<br>2100379687 20/12/2012 Sire: Ch. Salinacruz Zambuka<br>(imp Nz) Dam: Ch. Kfinch Dreams Docome Tru |              |    | mbuka |         |  |
|----------------------------------------------------------------------------------------------------------------------------------------------|--------------|----|-------|---------|--|
| Ch.<br>& B(                                                                                                                                  | Bitch<br>OB: | 31 |       | Points: |  |

## **English Toy Terrier (Black & Tan)**

Class: 4A Junior Bitch

A Mudd Ch. NEVERLAND ROSE ROYALE 5100076885 32 7/03/2013 Sire: Neverland Gabriel Dam: Neverland **Dessert Queen** 

| Ch. Bitch<br>& BOB: | 32 | Points: | 6 |
|---------------------|----|---------|---|
|---------------------|----|---------|---|

## **Griffon Bruxellois**

Class: 11 Open Dog

33 J Tremenheere & M A Parker-Brien Ch. BALLIOL GELLERT GRINDLEWALD 2100330277 18/11/2010 Sire: Nz Ch. Ch. Paris Night Fever (imp Nz) Dam: Ch. Raweke Bindiwthabow

| Ch. Dog: | 33 | Points: |
|----------|----|---------|
|----------|----|---------|

Class: 3A Puppy Bitch

|     | ,                                              |
|-----|------------------------------------------------|
| 34  | M Parker-Brien BALLIOL IMPISH INCANTATION      |
| 234 | 2100389777 17/07/2013 Sire: Ch Balliol Gellert |
| 5   | Grindalwald Dam: Ch Balliol Dolly Dimple       |
|     |                                                |

35 S Thomas RAWEKE TOFFEE TRUFFLE 4100235593 25/10/2013 Sire: Nouveau Dorian Grey (imp Nzl) Dam: Sibermoon Miss Truff

Class: 4A Junior Bitch

| 36 | T Odell Ch. NAGPUNI MIDNIGHT MISCHIEF                                                         |
|----|-----------------------------------------------------------------------------------------------|
| 1  | 2100379885 10/02/2013 Sire: Ch. Rosndae Captain<br>Nemo Dam: Ch. Nagpuni Brooklyn Babe Ccd Rn |

Class: 5A Intermediate Bitch

37 J Tremenheere KEHAEL LUNA LOVEGOOD 2100373061 14/11/2012 Sire: Ch. Kehael Million Dollar Man Dam: Ch. Kehael Hot Tomali

| С | h. Bitch | Points: 9 | Res. Bitch |
|---|----------|-----------|------------|
| В | ов: 33   | Points:   | R/up BOB   |

|   |             |                |                                                    | ę    | Saturday, 28 Jun                                       | e 2014 |
|---|-------------|----------------|----------------------------------------------------|------|--------------------------------------------------------|--------|
|   | Class:      | 18 Open Ne     | euter Dog                                          |      |                                                        | 1      |
| 1 | 38          | 2100317027     | 8/04/2010 Sire:                                    | Nz C | ZYWIG FEVER<br>Ch. Ch. Paris Night<br>e Teasel Toadfax |        |
|   | Neut        | er Cert. Dog:  | 38                                                 |      | Points:                                                |        |
|   | Class:      | 18A Open Ne    | euter Bitch                                        |      |                                                        | •      |
|   | 39<br>J     | 4100131980     | en Ch. RAWEKI<br>17/02/2006 Sire<br>Nz) Dam: Ch. F | : Nz | Ch. Ch. Raweke                                         |        |
|   | Neut        | er Cert. Bitch | 1:                                                 |      | Points:                                                |        |
|   | Best<br>Neu |                | Points: 6                                          |      | R/up Neuter:                                           |        |

## Havanese

Class: 2 Minor Puppy Dog

J & A Bell HASHKI A LITTLE BIT DANGEROUS 2100395917 23/10/2013 Sire: Ch Hashki Quest For Fame Dam: Ch Cubet She Devil

Class: 3 Puppy Dog

P Williams HASHKI DEMOLITION MAN 2100399978 11/12/2013 Sire: Sup Ch. Hashki Go Go Gadget Dam: Ch. Oleala Tank Full Of Sunshine

#### Class: 11 Open Dog

P Williams Ch. HASHKI KAMIKAZE KID 2100373757 20/11/2012 Sire: Gr. Ch. Hashki Zubraru Dam: Ch. **Cubet She Devil** 

Class: 2A Minor Puppy Bitch

|         | 43        | 6         |
|---------|-----------|-----------|
| вов: 41 | Points: 7 | R/up BOB: |

## **Italian Greyhound**

Class: 3 Puppy Dog

44 S L & M Reeve PICCINO RUMOUR HAS IT 2100397739 9/12/2013 Sire: Piccino Captain America Dam: **Piccino Cabaret** 

Class: 1A Baby Puppy Bitch

S L & M Reeve PICCINO TABOO 2100405813 28/03/2014 Sire: Supreme Ch Piccino Casanova Dam: Grand Ch Piccino Key West

Class: 5A Intermediate Bitch

S L & M Reeve PICCINO LETTERS TO JULIET 2100375391 21/12/2012 Sire: Am Ch. Winsome Make Your Mark (imp Usa) Dam: Piccino Victorias Secret

R Taylor SEGUGIO AL GOLDEN AKALAT 2100369203 30/08/2012 Sire: Ch. Berizza The Golden Ratio Dam: Ch. Berizza Honey On Top

AM Ch. BELCANTO THE HIGHWAYMAN CLAUDE DUVAL (IMP USA) TR92441801 2/11/2009 Sire: Am Gr Ch. Zelicaon Butch Cassidy At Draco Dam: Salatino La Noblesse Oblige

Res

R/up ROF

Points:

Points:

Junior Dog

M Patten & F Wickens Ch. FRAWAI HEAR ME ROAR 2100384016 25/05/2013 Sire: Sup Ch. Frawai

Reflections Dam: Aristic Oriental Breeze

F Robards BALICKERA JUST JOE 2100384919 21/05/2013 Sire: Ch. Kutanifoo Just N Case Dam: Ch. Mysticleigh Sophie Lee

Class: 11 Open Dog

P & M Schaufler TAILANE SHEN HONG 4100186661 9/05/2010 Sire: Ch Tailane Akira Wei Quo Dam: Ch Tailane Jamaica Rose

Class: 3A Puppy Bitch

- E Hogan VALVISTA TOYA MEI 6100084572
- 12/10/2013 Sire: Miyoko Rain Shadow Dam: Ch. Valvista Dresdyn Doll

Class: 10A Australian Bred Bitch

| <ul> <li>F Robards KHYLEINI WINGS ON A PRAYER</li> <li>7100028943 1/01/2013 Sire: Sup Ch. Interstar Thorn Love Dam: Ch. Mysticleigh Grace</li> </ul> |           |             |  |  |  |
|------------------------------------------------------------------------------------------------------------------------------------------------------|-----------|-------------|--|--|--|
| Ch. Bitch:                                                                                                                                           | Points: 6 | Res. Bitch: |  |  |  |
| вов:64                                                                                                                                               | Points: 9 | R/up BOB:   |  |  |  |