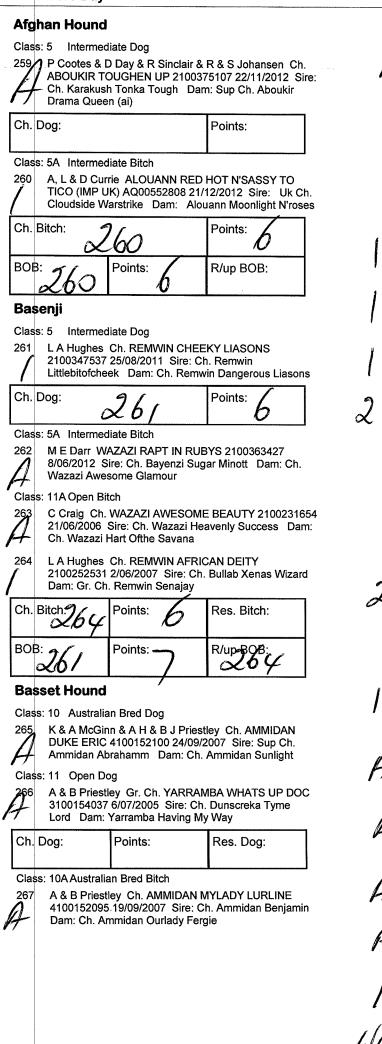

23 B Wright Ch. BELLJARI MORNING SUN 2100363920 9/06/2012 Sire: Ch. Clopsville Rico Chico Jw (imp Uk) Dam: Ch. Barakah Sun Seeker

Class: 11A Open Bitch

T & T Clift HILLCREEKS FREYA (IMP SWE) 24 SE26349/2011 28/02/2011 Sire: Alvljungarnas Christoffer Robin Dam: Encos Sandy

| Ch. Bitch | Points: | Res. Bloh |
|-----------|---------|-----------|
| вов: 9    | Points: | R/up BOB  |

Class: 18A Open Neuter Bitch

A M Phaff ABBYSFIELD MAGIC AT DUSK 7100018450 25 1/01/2007 Sire: Ch. Kelzarki Royal History Dam: Abbysfield Nanette