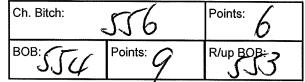

Class: 3A Puppy Bitch

- E Hogan VALVISTA TOYA MEI 6100084572
- 12/10/2013 Sire: Miyoko Rain Shadow Dam: Ch. Valvista Dresdyn Doll

Class: 10A Australian Bred Bitch

| <ul> <li>F Robards KHYLEINI WINGS ON A PRAYER</li> <li>7100028943 1/01/2013 Sire: Sup Ch. Interstar Thorn Love Dam: Ch. Mysticleigh Grace</li> </ul> |           |             |  |  |  |
|------------------------------------------------------------------------------------------------------------------------------------------------------|-----------|-------------|--|--|--|
| Ch. Bitch:                                                                                                                                           | Points: 6 | Res. Bitch: |  |  |  |
| вов:64                                                                                                                                               | Points: 9 | R/up BOB:   |  |  |  |