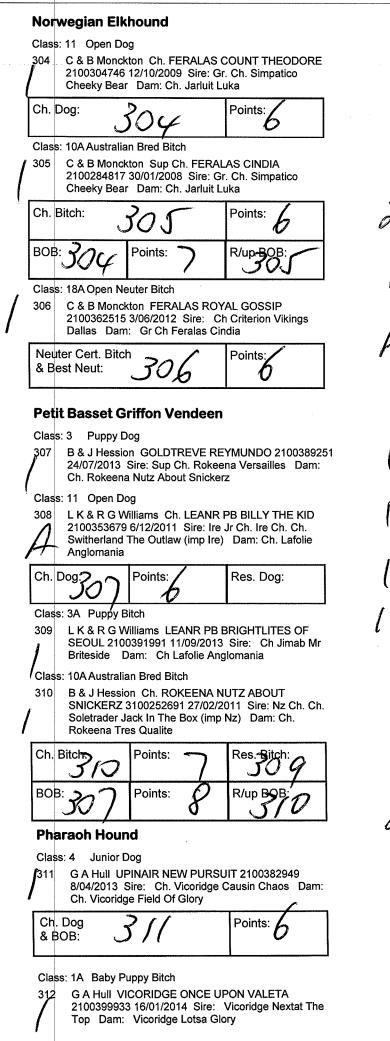

Sup Ch. DAKSHUNT IN THE GHETTO 2100327476 14/10/2010 Sire: Sup Ch. Stardayne Royal Command Dam: Ch. Cogglyn Muskit

Points:

Class: 3A Puppy Bitch

301 R & J Matwijow DAKSHUNT SWEET CAROLINE 3100388568 24/07/2013 Sire: Ch. Stardayne Smooth Approach Dam: Dakshunt Devil In Disguise

Class: 5A Intermediate Bitch

K Ryan DELAMAINE SAUVIGNON BLANC 2100373156 302 20/11/2012 Sire: Ch. Cogglyn Black Douglas Dam: Zyzemup Lou Lou

| Ch. Bitch | Points: 7 | Res. Bleh |
|-----------|-----------|-----------|
| BOB: 302  | Points: 7 | R/up BOB: |

#### **Dachshund (Wire Haired)**

Class: 3 Puppy Dog



B Gale & J & F Walker WYREDACH AMERICAN RIDE 2100392168 20/09/2013 Sire: Am Ch. Ch. Raydachs Heat Of The Night Sw (imp Usa) Dam: Am Ch. Ch. Raydachs Fly Me To The Moon (imp Usa)

Ch. Dog & BOB:

Points:



#### **Rhodesian Ridgeback**

Class: 1 Baby Puppy Dog

313 D L Brennan HUNTINGRIDGE ATLANTIC CROSSING (AI) 2100401892 23/02/2014 Sire: Uk Ch Gunthwaite Midnite Preacha (ai) Jw Swch (uk) Dam: Ch Huntingridge Send In The Clone (ai)

Class: 5 Intermediate Dog

G Baldock TERJON DREAM OF XMAS 2100375570 314 24/12/2012 Sire: Ch. Huntingridge Dougetalion Dam: Terjon Diamond Dream

315 M & M Atkins & J Stone VELDTHUND SAFION FRANKLIN 2100374191 13/09/2012 Sire: Ch.huntingridge Dougetalion Dam: Ch.veldthund Safiva

Class: 10 Australian Bred Dog

S Bell Sup Ch. BALLAHOND MOOLA BAYOU ET 316 2100244304 10/01/2007 Sire: Ch. Lionveldt Ekundu Charger Dam: Ch. Ballahond Kali Mischief Et

Class: 11 Open Dog



Ch. Dog Ô

Class: 2A Minor Puppy Bitch

L & B McVilly SARULA RAPATIKA (AI) 4100235688 318 12/10