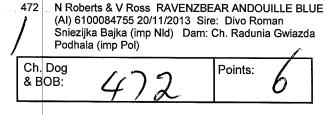

| Ch. Bitch | Points: | Res. Bloh |
|-----------|---------|-----------|
| вов: 9    | Points: | R/up BOB  |

Class: 18A Open Neuter Bitch

A M Phaff ABBYSFIELD MAGIC AT DUSK 7100018450 25 1/01/2007 Sire: Ch. Kelzarki Royal History Dam: Abbysfield Nanette