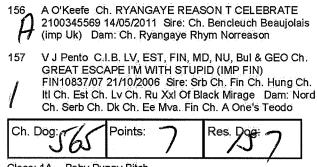

Class: 4A Junior Bitch

V S Brown TEANGIBELGE CASSANDRA 2100391050 30/08/2013 Sire: Ch. Eternity's Xavier Jd (imp Swe) Dam: Teangibelge Anika

Class: 11A Open Bitch

C & J Fynmore Sup Ch. DIONARAH DU PRE DU VIEUX PONT (IMP BLG) LOSH0955348 23/05/2004 Sire: Jason De La Douce Plaine (fra) Dam: Ndl Ch. Yazz Du Pr'e Du Vieux Pont(blg)

| Ch. Bitch: | Points: | Res. Bitch: |
|------------|---------|-------------|
| BOB:       | Points: | R/up BOB:   |