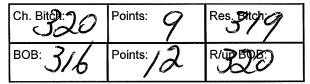

### Class: 11A Open Bitch

R Bailey Ch. MANOAH NEVER ENDING PARTY 28 2100327481 13/09/2010 Sire: Lanvilla Never Ending Dam: Ch. Manoah Mi Cute Possum

| Ch. Bitch: 28 |           | Points: 6 |
|---------------|-----------|-----------|
| вов: 27       | Points: 7 | R/up BOB  |