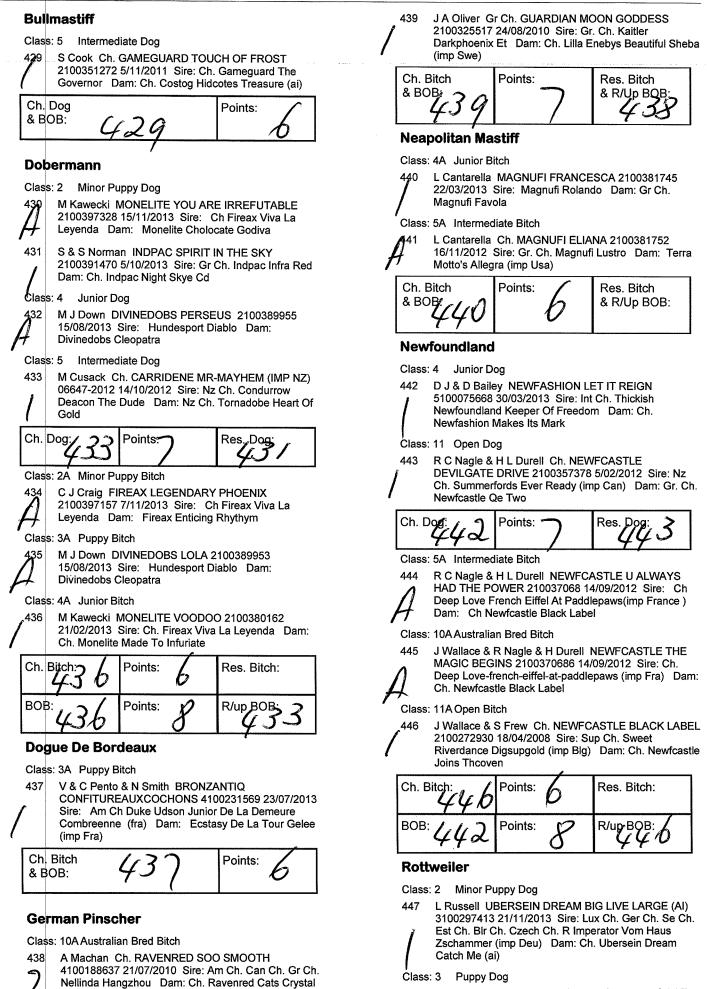

Amber (Imp Cze)

| Ch. Bitch:<br>424 | Points: 7 | Res. Bitch:      |
|-------------------|-----------|------------------|
| вов: 423          | Points: 9 | R/up BOB:<br>424 |

#### Boxer

Class: 4 Junior Dog

426 B Thompson & A Hobday Ch. CHIZACK CATWEAZLE (AI) (IMP NZ) 03233-2013 28/03/2013 Sire: Ir Ch. Uk Ch. Winuwuk Lust At First Sight Dam: Gr. Ch. Chizack Innuendo

Class: 10 Australian Bred Dog

427 L & D M White RHADLON LAST MAN STANDING 2100380496 12/03/2013 Sire: RhadIon Kiss Me Hardy Dam: Quo Vadis Ruby Wax (imp Nz)



Class: 11A Open Bitch

428 L & D M White Ch. RHADLON KOTTON KANDI 2100355781 26/01/2012 Sire: Ch. Quo Vadis American Trilogee (imp Nz) Dam: Rhadlon Kandi Cane

| Ch. Bitch: 42  | 8 Points: 6 |
|----------------|-------------|
| BOB: 426 Point | R/up BQB:   |

(ai)



Page 23 of 30

448

Sahne Electra (nzl)

G & P Hall & R C Grenver SAHNE SUPA BLAST AT

STROMHALL (AI) (IMP NZL) 05430-2013 26/07/2013 Sire: Ch Ubersein Dynamite (ai) Ccd Dam: Nz Ch



## Saturday, 28 June 2014

## Tatra Shepherd Dog

Class: 2 Minor Puppy Dog



| Utility Group Specials          |     |
|---------------------------------|-----|
| Best in Group:                  | 426 |
| R/Up In Group:                  | 457 |
| Baby In Group:                  | 458 |
| Minor In Group:                 | 424 |
| Puppy In Group:                 | 448 |
| Junior In Group:                | 426 |
| Intermediate In Group: $449$    | 443 |
| Australian Bred In Group: $465$ | (   |
| Open In Group: 457              | 449 |
| Neuter In Group:                | 416 |

## Non Sporting Group

## Judge