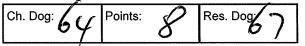

Class: 3A Puppy Bitch

- E Hogan VALVISTA TOYA MEI 6100084572
- 12/10/2013 Sire: Miyoko Rain Shadow Dam: Ch. Valvista Dresdyn Doll

Class: 10A Australian Bred Bitch

| <ul> <li>F Robards KHYLEINI WINGS ON A PRAYER</li> <li>7100028943 1/01/2013 Sire: Sup Ch. Interstar Thorn Love Dam: Ch. Mysticleigh Grace</li> </ul> |           |             |  |  |  |
|------------------------------------------------------------------------------------------------------------------------------------------------------|-----------|-------------|--|--|--|
| Ch. Bitch:                                                                                                                                           | Points: 6 | Res. Bitch: |  |  |  |
| вов:64                                                                                                                                               | Points: 9 | R/up BOB:   |  |  |  |