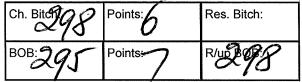

### Class: 11A Open Bitch

R Bailey Ch. MANOAH NEVER ENDING PARTY 28 2100327481 13/09/2010 Sire: Lanvilla Never Ending Dam: Ch. Manoah Mi Cute Possum

| Ch. Bitch: 28 |           | Points: 6 |
|---------------|-----------|-----------|
| вов: 27       | Points: 7 | R/up BOB  |