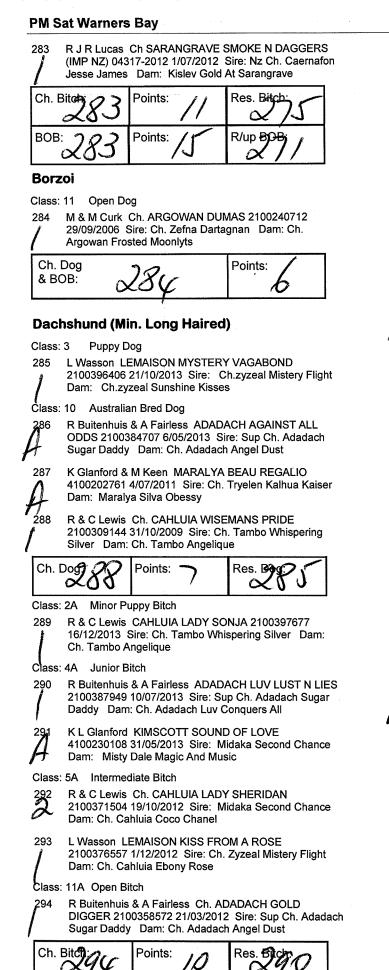

Brialey Itn A Bit Dam: Caermyrddin Khe Sanh

Class: 5A Intermediate Bitch



Jordan L Lanser LWILLOWS QUINTESSENTIAL 2100368971 28/08/2012 Sire: Langrigg Tanqueray Dam: Ch. Lwillows Amorine May

Class: 10A Australian Bred Bitch



W Conway Ch. CAERMYRDDIN KHE SANH 2100344602 7/07/2011 Sire: Cliftop Time To Rock Dam: Ch. Caermyrddin Bird Of Paradise



Laughing Willows LWILLOWS DOROTHY THE DINOSAUR 2100353169 12/12/2011 Sire: Langrigg Captain Feather Sword Dam: Lwillows Bettina May

281 R 21 1 Da

R J R Lucas Ch. RAVENWYNTER LA PETITE VERTU 2100289002 14/01/2009 Sire: Langrigg Fire At Will Dam: Ch. Beagelee Final Play

Class: 11A Open Bitch

282

S E & L K Bownds & E Stopford Ch. BALDEV LEGALLY BLONDE 4100180182 16/11/2009 Sire: Ch. Nangunyah Billy Elliot Dam: Gr. Ch. Orobay Optical Magic



BOB

Points:

R/u🖍

#### **Dachshund (Smooth Haired)**

Class: 2 Minor Puppy Dog

- 295 J & F Walker TISCHAMINGO THE DARK WORLD (AI) 2100394794 12/10/2013 Sire: Uk Ch. Bensarka Phoenix
  - Sun (imp Uk) Dam: Ch. Tischamingo Samantha Miss

Class: 3 Puppy Dog



Class: 2A Minor Puppy Bitch



J & F Walker TISCHAMINGO SUNLINE (AI) 2100394793 12/10/2013 Sire: Uk Ch. Bensarka Phoenix Sun (imp Uk) Dam: Ch. Tischamingo Samantha Miss



J & F Walker TISCHAMINGO TAHITIAN BLACK (AI) 2100394791 12/10/2013 Sire: Uk Ch. Bensarka Phoenix Sun (imp Uk) Dam: Ch. Tischamingo Samantha Miss



#### **Dachshund (Min. Smooth Haired)**

Class: 1 Baby Puppy Dog



K Ryan DELAMAINE DARK N STORMY 2100404891 10/03/2014 Sire: Ch Cogglyn Black Douglas Dam: Zyzemup Lou Lou

Class: 10 Australian Bred Dog



Ch. Dog:

R