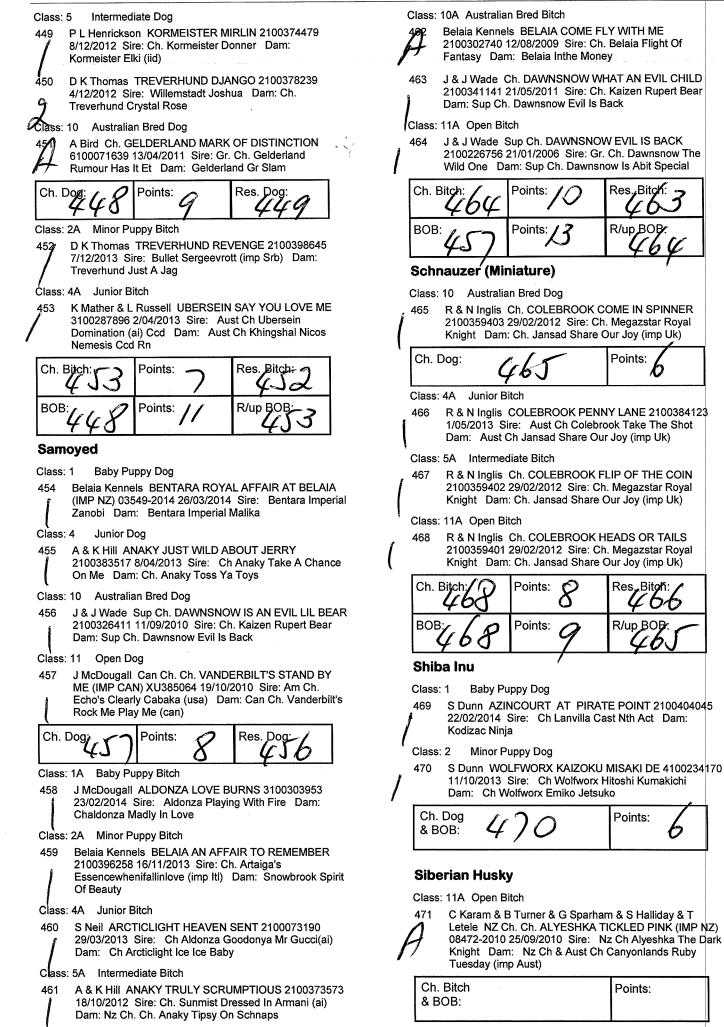

xer

Class: 4 Junior Dog

426 B Thompson & A Hobday Ch. CHIZACK CATWEAZLE (AI) (IMP NZ) 03233-2013 28/03/2013 Sire: Ir Ch. Uk Ch. Winuwuk Lust At First Sight Dam: Gr. Ch. Chizack Innuendo

Class: 10 Australian Bred Dog

427 L & D M White RHADLON LAST MAN STANDING 2100380496 12/03/2013 Sire: RhadIon Kiss Me Hardy Dam: Quo Vadis Ruby Wax (imp Nz)



Class: 11A Open Bitch

428 L & D M White Ch. RHADLON KOTTON KANDI 2100355781 26/01/2012 Sire: Ch. Quo Vadis American Trilogee (imp Nz) Dam: Rhadlon Kandi Cane

| Ch. Bitch: 42  | 8 Points: 6 |
|----------------|-------------|
| BOB: 426 Point | R/up BQB:   |

(ai)



Page 23 of 30

448

Sahne Electra (nzl)

G & P Hall & R C Grenver SAHNE SUPA BLAST AT

STROMHALL (AI) (IMP NZL) 05430-2013 26/07/2013 Sire: Ch Ubersein Dynamite (ai) Ccd Dam: Nz Ch



## Saturday, 28 June 2014

## Tatra Shepherd Dog

Class: 2 Minor Puppy Dog



| Utility Group Specials          |     |
|---------------------------------|-----|
| Best in Group:                  | 426 |
| R/Up In Group:                  | 457 |
| Baby In Group:                  | 458 |
| Minor In Group:                 | 424 |
| Puppy In Group:                 | 448 |
| Junior In Group:                | 426 |
| Intermediate In Group: $449$    | 443 |
| Australian Bred In Group: $465$ | (   |
| Open In Group: 457              | 449 |
| Neuter In Group:                | 416 |

## Non Sporting Group

## Judge(s): Mrs S Gartner (NSW)

## **Boston Terrier**

1

| 4 | Clas<br>473        | 4100237676                                                                             | ppy Dog<br>DNZAB