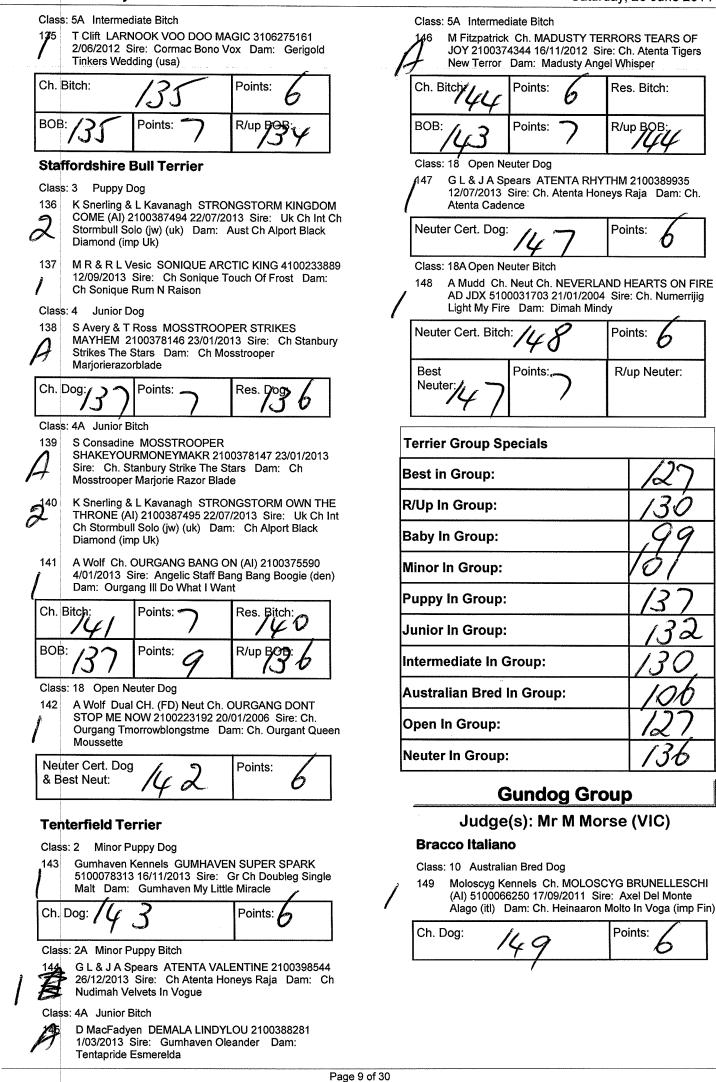

## Working Dog Group

Judge(s): Mrs V Spence (QLD)

#### **Australian Cattle Dog**

Class: 2 Minor Puppy Dog R & S Stapley WILLOWPARK MICK DUNDEE 327 2100398117 17/12/2013 Sire: Willowpark Bush Tribute Dam: Barkingpines Oneova Kind Class: 3 Puppy Dog 328 S & I Ford NUWARRA BUSH MASTER 2100388500 14/07/2013 Sire: Rokeglen Phantom Menace Dam: Ch Avonpark Sweet As Sugar Class: 5 Intermediate Dog 329 A & J Park & M Turoczy Ch. PAVESI HIGH STAKES 2100372935 8/10/2012 Sire: Pavesi All Bets On Dam: Ch. Pavesi Blue Jelena Class: 11 Open Dog S Ford & K Fisher Ch. AVONPARK JUST CRUIZIN 330 2100353146 5/11/2011 Sire: Ch. Amasterpiece N The Makin Dam: Ch. Avonpark Rough Diamond Ch. Dog Points: Res Class: 1A Baby Puppy Bitch 331 A & J Park NERRALEE SILVER MYSTIQUE 3100299433 10/01/2014 Sire: Ch. Pavesi Quicksilver Dam: Ch. Nerralee Mystical Dream 332 R & S Stapley WLLOWPARK HEART BREAKER 2100403263 25/02/2014 Sire: Willowpark Bush Tribute Ht Dam: Willowpark Queen Of Hearts Class: 3A Puppy Bitch 333 R & S Stapley WILLOWPARK SHOOTING STAR 2100392303 19/09/2013 Sire: Pavesi Five Card Stud Dam: Willowpark Eternal Flame

#### Class: 4A Junior Bitch

#### Class: 5A Intermediate Bitch

335 S Pearson Ch. QUEBLUE REDFAN CELEBRATION 2100346819 27/07/2011 Sire: Sup Ch. Queblue Blu Min Aussie Dam: Ch. Rediron Fantasia

Class: 10A Australian Bred Bitch

 336 S & I Ford Ch. PUREHEEL ROYAL MOJO 3100286673
 11/03/2013 Sire: Amasterpiece Done N Blue Dam: Ch. Pureheel Royal Pursuit Et

#### Class: 11A Open Bitch

A & J Park Ch. PAVESI SWEET TEMPTATION
 2100358379 29/01/2012 Sire: Pavesi Five Card Stud
 Dam: Pavesi Tamaroon Jessica

| 1 | Ch. Bitch?36 | Points: 9 | Res. pitch: |
|---|--------------|-----------|-------------|
|   | BOB: 330     | Points:/3 | R/up BDB:   |

Class: 18 Open Neuter Dog

338 B Carter Ch. WILLOWPARK CUSTOM MADE CCD RA HSAS HSAC 2100345221 30/07/2011 Sire: Burrenjup Hot Coals Dam: Willowpark Red Amy

Points: