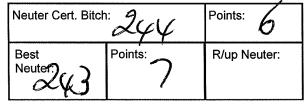

| Neuter Cert. Bitch<br>& Best Neut: 25 | Points: |
|---------------------------------------|---------|
|---------------------------------------|---------|