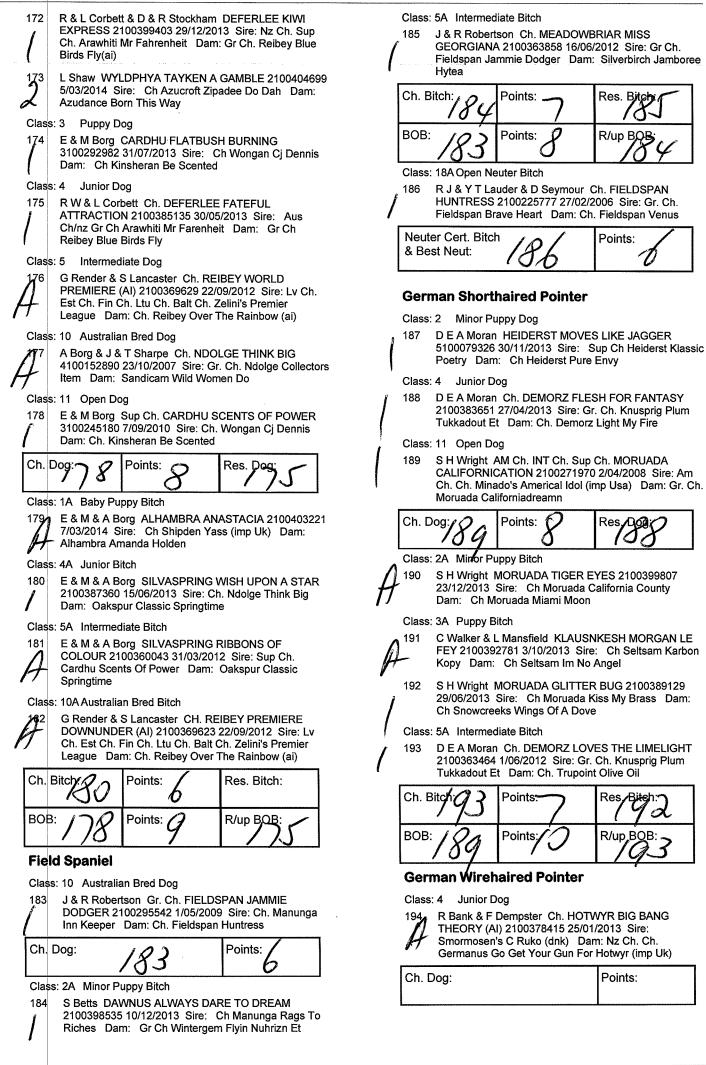

427 L & D M White RHADLON LAST MAN STANDING 2100380496 12/03/2013 Sire: RhadIon Kiss Me Hardy Dam: Quo Vadis Ruby Wax (imp Nz)

Class: 11A Open Bitch

428 L & D M White Ch. RHADLON KOTTON KANDI 2100355781 26/01/2012 Sire: Ch. Quo Vadis American Trilogee (imp Nz) Dam: Rhadlon Kandi Cane

| Ch. Bitch: 42  | 8 Points: 6 |
|----------------|-------------|
| BOB: 426 Point | R/up BQB:   |

(ai)

Page 23 of 30

448

Sahne Electra (nzl)

G & P Hall & R C Grenver SAHNE SUPA BLAST AT

STROMHALL (AI) (IMP NZL) 05430-2013 26/07/2013 Sire: Ch Ubersein Dynamite (ai) Ccd Dam: Nz Ch

## Saturday, 28 June 2014

## Tatra Shepherd Dog

Class: 2 Minor Puppy Dog

| Utility Group Specials          |     |
|---------------------------------|-----|
| Best in Group:                  | 426 |
| R/Up In Group:                  | 457 |
| Baby In Group:                  | 458 |
| Minor In Group:                 | 424 |
| Puppy In Group:                 | 448 |
| Junior In Group:                | 426 |
| Intermediate In Group: $449$    | 443 |
| Australian Bred In Group: $465$ | (   |
| Open In Group: 457              | 449 |
| Neuter In Group:                | 416 |

## Non Sporting Group

## **Boston Terrier**

1

| 4 | Clas<br>473        | 4100237676                                                                             | ppy Dog<br>DNZABULL MR BOS<br>7/12/2013 Sire: Su<br>abull Spice Girl                                                                        |                                                            |
|---|--------------------|----------------------------------------------------------------------------------------|---------------------------------------------------------------------------------------------------------------------------------------------|------------------------------------------------------------|
| 1 | 474                | JURY 210039                                                                            | · · · ·                                                                                                                                     |                                                            |
| ( | Clas               | s: 10 Australia                                                                        | n Bred Doa                                                                                                                                  |                                                            |
|   | 475                |                                                                                        | h. ZAREBA MURDO                                                                                                                             |                                                            |
| , | 715                |                                                                                        |                                                                                                                                             | h Tpp Character's To                                       |
| , |                    |                                                                                        |                                                                                                                                             | Ch Vamkel Burn For                                         |
|   | Ch.                | Dog: 475                                                                               | Points: 7                                                                                                                                   | Res. Dog:<br>474                                           |
|   | Clas               |                                                                                        |                                                                                                                                             |                                                            |
|   |                    | s: 1A Baby Pu                                                                          | ppy Bitch                                                                                                                                   |                                                            |
| 1 | 476                | 29/12/2013                                                                             | ppy Bitch<br>OSTONWAY MISS E<br>Sire: Am Ch. Renea's<br>Bostonway Rosalee                                                                   |                                                            |
| 7 | 476                | E M Bond B<br>29/12/2013                                                               | OSTONWAY MISS E<br>Sire: Am Ch. Reneats<br>Bostonway Rosalee                                                                                |                                                            |
| 7 | 476                | E M Bond B<br>29/12/2013<br>Usa) Dam:<br>ss: 2A Minor Pu<br>R Sheridan-M<br>4100235559 | OSTONWAY MISS E<br>Sire: Am Ch. Reneats<br>Bostonway Rosalee                                                                                | s Arrow Root (imp<br>DS SWEET HEART<br>Ch Libertybos About |
| 7 | 476<br>Clas<br>477 | E M Bond B<br>29/12/2013<br>Usa) Dam:<br>ss: 2A Minor Pu<br>R Sheridan-M<br>4100235559 | OSTONWAY MISS E<br>Sire: Am Ch. Reneats<br>Bostonway Rosalee<br>uppy Bitch<br>McVicar LIBERTYBC<br>17/11/2013 Sire: C<br>Ch Hygamble It's A | s Arrow Root (imp<br>DS SWEET HEART<br>Ch Libertybos About |

Dam: Bostonway Im Amber

Class: 4A Junior Bitch

E M Bond BOSTONWAY LITTLE BINDI 2100384829 24/04/2013 Sire: Am Ch. Renea's Arrow Root (imp Usa) Dam: Bostonway Rosalee

D Norquay & A Corbett Ch. ZAREBA PAPARAZZI 2100378910 15/02/2013 Sire: Ch. Top Character's To The Editor Fci (imp Jap) Dam: Ch. Vamkel Burn For You

Class: 5A Intermediate Bitch

S R Scott BOXFIELD CAUSE I CAN 2100377037 12/11/2012 Sire: Wildax Thats My Baby(imp Uk) Dam: Bostonway Wish Upon A Star

| Ch. Bitch: | Points: 7 | Res. Bitch: |
|------------|-----------|-------------|
| BOB: 475   | Points: 9 | R/up BOB:   |

## **British Bulldog**

Class: 1 Baby Puppy Dog

482 L Barnes LORABULL SKIMBLESHANKS 3100301886 9/02/2014 Sire: Whitehills Southern Cross (imp Usa) Dam: Ichellemay Just Fabulous

#### Class: 10 Australian Bred Dog

3 T Klaack Ch. KLICKLAACK DOUBLE OR NOTHING 2100373117 27/11/2012 Sire: Ch. Bumbullb Ballz N All

| 4   | Dam: | Buldok Shellby |         |  |
|-----|------|----------------|---------|--|
| Ch. | Dog: |                | Points: |  |

#### Class: 5A Intermediate Bitch

T Klaack Ch. BULDOK DELTA DAWN 2100370418 3/10/2012 Sire: Ch. Nonparell Lone Ranger Dam: Buldok Bunkers Pride

| Ch. Bitch | Ch. Bitch: |         | Points: |           |
|-----------|------------|---------|---------|-----------|
| BOB:      |            | Points: |         | R/up BOB: |

#### **Chow Chow**

Class: 1A Baby Puppy Bitch

## Class: 1 Baby Puppy Dog

488 L 4 F

L Adams WHISPEREL ROCKSON ATEXICO 2100403526 27/02/2014 Sire: Ch. Gentry Justa Rockstar Dam: Bellaspot Loki

BOB:

Points:

## German Spitz (Mittel)

#### **Japanese Spitz**

Class: 1 Baby Puppy Dog

S Liefting SYIDE TOUCH OFROST 4100238565 526 12/01/2014 Sire: Australain Champian Shetollie Mokume Dam: Australian Champion Syide Marcella Class: 3 Puppy Dog

F Westwood WESTNTIB BOO BOO BEAR 2100388592 11/07/2013 Sire: Ch. Napaj Ice Prince Dam: Ch. Patome Angels Delight

Class: 5 Intermediate Dog

#### Keeshond

Class: 4 Junior Dog

P & T Hofman NAWTIKEES MOJO RISING (AI) 529

2100387513 25/06/2013 Sire: Uk Ch. Am Ch Kemonts Skyline's Gameboy (usa) Dam: Ch Nawtikees True

Blood

Class: 5 Intermediate Dog

E J & R Ryan Ch. RYFROST ALL ABOUT ME 2100370020 12/09/2012 Sire: Sup Ch. Ryfrost Eat My Shorts Dam: Ch. Ryfrost Look At Me

**B J Santas BARGEWAY NEXT EDITION (IMP UK)** AP04331402 7/11/2012 Sire: Eng Am & Can Ch Kemonts Skyline's Game Boy (imp Usa) Dam: Aust Ch Calivale O Do It Again For Bargeway (imp Aust)

Class: 11 Open Dog

Ch. Dog Points: Res ₽og⇒ 30

Class: 1A Baby Puppy Bitch

B Thompson & K Santas HUNKEEDORI LIFE INTH 633 FAST LANE 2100401095 5/02/2014 Sire: Aust Sup Ch Calivale Katch Me If U Kan Dam: Calivale Private Eye

Class: 10A Australian Bred Bitch

P & T Hofman KARENDA RUMOUR HAS IT 7100028992 3/01/2013 Sire: Karenda Ka Ching Dam: Ch. Zilvervos Francisco Fox

535 E J & R Ryan Ch. RYFROST LOOK AT ME 2100326268 4/09/2010 Sire: Ch. Ryfrost Jacks Back Dam: Ch. Ryfrost Kiss My Bootie

| Ch. Bitch | Points: | Res. Bitch: |
|-----------|---------|-------------|
| вов: 530  | Points: | R/up-BOB:2  |

#### Lhasa Apso

- Baby Puppy Dog Class: 1
- P R & K P York BABANGA JD ON ICE 2100402802 536 28/02/2014 Sire: Ch Babanga Solitary Man Dam: Babanga Tai Luug
- Class: 2 Minor Puppy Dog
- B Beves & N Estatheo ZALAND IT ONLY TAKES ONE 537 2100398366 30/11/2013 Sire: Eng Ch Sup Ch Kutani Secret Agent (imp Uk) Dam: Ch Zaland Chamber Of Secrets