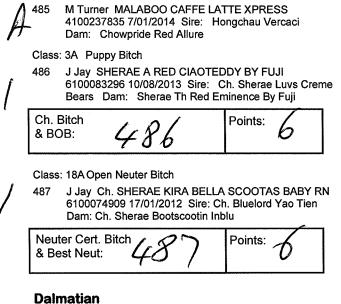

lass: 1 Baby Puppy Dog

482 L Barnes LORABULL SKIMBLESHANKS 3100301886 9/02/2014 Sire: Whitehills Southern Cross (imp Usa) Dam: Ichellemay Just Fabulous

#### Class: 10 Australian Bred Dog



3 T Klaack Ch. KLICKLAACK DOUBLE OR NOTHING 2100373117 27/11/2012 Sire: Ch. Bumbullb Ballz N All

| 4   | Dam: | Buldok Shellby |         |  |
|-----|------|----------------|---------|--|
| Ch. | Dog: |                | Points: |  |

#### Class: 5A Intermediate Bitch



T Klaack Ch. BULDOK DELTA DAWN 2100370418 3/10/2012 Sire: Ch. Nonparell Lone Ranger Dam: Buldok Bunkers Pride

| Ch. Bitch | Ch. Bitch: |         | Points: |           |
|-----------|------------|---------|---------|-----------|
| BOB:      |            | Points: |         | R/up BOB: |

#### **Chow Chow**

Class: 1A Baby Puppy Bitch



## Class: 1 Baby Puppy Dog

488 L 4 F

L Adams WHISPEREL ROCKSON ATEXICO 2100403526 27/02/2014 Sire: Ch. Gentry Justa Rockstar Dam: Bellaspot Loki



BOB:

Points:

## German Spitz (Mittel)



#### **Japanese Spitz**

Class: 1 Baby Puppy Dog

S Liefting SYIDE TOUCH OFROST 4100238565 526 12/01/2014 Sire: Australain Champian Shetollie Mokume Dam: Australian Champion Syide Marcella Class: 3 Puppy Dog



F Westwood WESTNTIB BOO BOO BEAR 2100388592 11/07/2013 Sire: Ch. Napaj Ice Prince Dam: Ch. Patome Angels Delight

Class: 5 Intermediate Dog





#### Keeshond

Class: 4 Junior Dog

P & T Hofman NAWTIKEES MOJO RISING (AI) 529



2100387513 25/06/2013 Sire: Uk Ch. Am Ch Kemonts Skyline's Gameboy (usa) Dam: Ch Nawtikees True

Blood

Class: 5 Intermediate Dog



E J & R Ryan Ch. RYFROST ALL ABOU