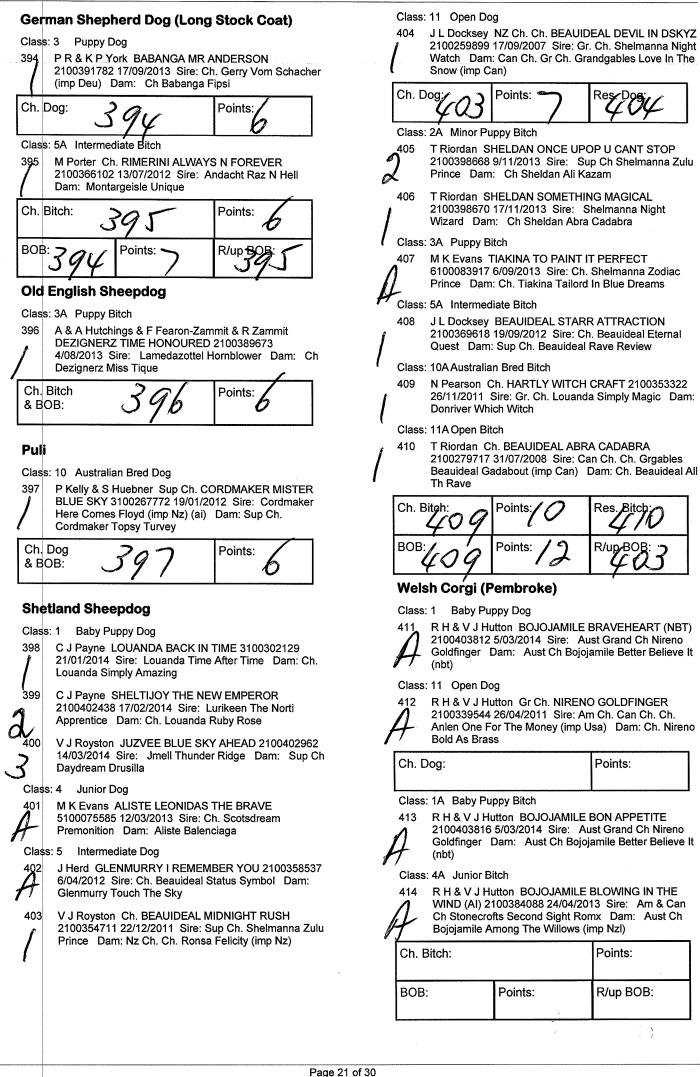

More Mr Ice Guy Ad Dam: Nahrof Game On Intermediate Dog L E Somers & E J Badior NAHROF U DONT SAY 2100363796 8/06/2012 Sire: Nahrof Rain Man (iid) Pt Dam: Ch. Nahrof Dont Say A Thing Class: 11 Open Dog S Hayne & S Hannigan Ch. NEECABE CONQUISTADORABLE 2100369183 25/09/2012 Sire: Neecabe Thats What They Say Dam: Ch. Codebonnie Somethnwicked K & K O'Halloran CODEBONNIE THE ILLUSIONIST 2100356131 3/02/2012 Sire: Maghera Fooled Uthistime Ccd Ht Dam: Codebonnie Wildlifeprincess L E Somers SIMARO ICE MAN (IMP DEU) VDH/ZBrH BOC 16060 8/07/2012 Sire: Uk Sh Ch Pikkupaimenen Great Pretender At Locheil Dam: Multi Ch Simaro Champagne For Two Ch. Dog:36 Points: Res. Do

#### Class: 1A Baby Puppy Bitch





2100370617 28/09/2012 Sire: Ch. Tyronelea Moonglow Dam: Gr. Ch. Neut Ch. Barcoo Taleoftwocities



| Working Dog Group Specials |     |  |
|----------------------------|-----|--|
| Best in Group:             | 397 |  |
| R/Up In Group:             | 345 |  |
| Baby In Group:             | 398 |  |
| Minor In Group:            | 327 |  |
| Puppy In Group:            | 390 |  |
| Junior In Group:           | 339 |  |
| Intermediate In Group:     | 395 |  |
| Australian Bred In Group:  | 397 |  |
| Open In Group:             | 367 |  |
| Neuter In Group: $377$     | 海   |  |
| Utility Group              |     |  |

Judge(s): Ms T Buckley (ACT)

#### Akita

#### Class: 4A Junior Bitch



& BOB: 4/J Ø

Class: 18 Open Neuter Dog

416 C B Duggan SHINANO CODE OF HONOUR 3100293554 14/08/2013 Sire: Ch Ruthdales Unleash The Fury (imp Uk) Dam: Sup Ch Travistock Dark Velvet (imp Uk)



#### Alaska