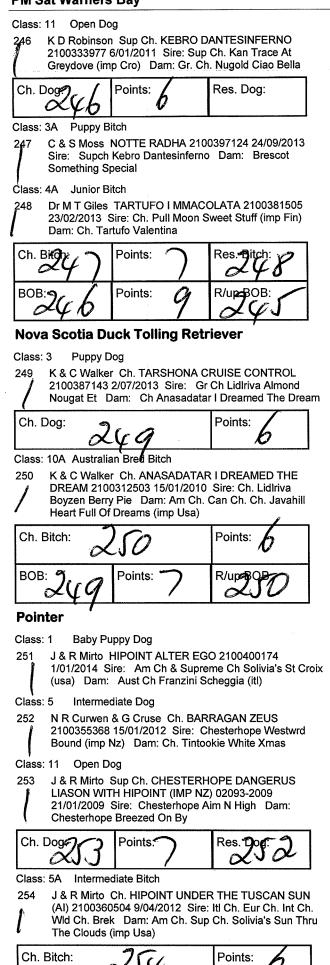

PERFECT TOUCH 2100359209

240

22/03/2012 Sire: Ch. Bonnsway Perfect Knight Dam: Ch. Greatlands Latin Touch

Class: 10A Australian Bred Bitch



K A Jesse DRIFTWAY VANILLA KISSES 2100366584 24/06/2012 Sire: Ch. Banderra Regal Barnabus Dam: Ch. Driftway French Vanilla

Class: 11A Open Bitch

R Wood LABNUS TALK ABOUT MY GIRL 2100352871 242 26/10/2011 Sire: Cladaghring Power Ov Magic Dam: Spiritrock Golden Dream



Class: 18 Open Neuter Dog

243 C C Blackman SILVERSTREAM AFFAIR T REMEMBER 2100319019 2/04/2010 Sire: Ch. Driftway Foreign Affair Dam: Silverstream Moonsprite

Neuter Cert. Dog: Points:

Class: 18A Open Neuter Bitch





## Lagotto Romagnolo

Class: 3 Puppy Dog

245 C & S Moss NOTTE BACCHUS 2100397125 24/09/2013 Sire: Supch Kebro Dantesinferno Dam: **Brescot Something Special** 



Points:

R/up

BOB:

Class: 11 Open Dog



V Peters & N Goold & S King Can Ch. Sup Ch. BREICA'S GREYDOVE WALK THIS WAY (IMP CAN) YE394227 4/03/2011 Sire: Kolata's Surfer's Paradise

(usa) Dam: Can Ch. Nani Breica Crswind Whatittakes

Ch. Dog: Points:

Class: 1A Baby Puppy Bitch



V Peters & N Goold & S King GREYDOVE SUMMER BREEZE 2100402460 21/02/2014 Sire: Can Ch Supreme Ch Breica's Greydove Walk This ?way (imp

Can) Dam: Ch Greydove Surfin Malibu

Class: 5A Intermediate Bitch

L

L M Biczo Ch. GRISWOLD PHARST ROMANCE 2100366976 22/07/2012 Sire: Ch. Griswold Kewellharry Dam: Ch. Griswold Mein Matilda

| Ch. Bitch: |         | Points:   |
|------------|---------|-----------|
| BOB:       | Points: | R/up BOB: |

### **Welsh Springer Spaniel**

Class: 10 Australian Bred Dog

 D L Meagher