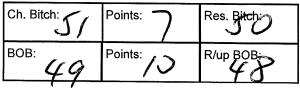

Class: 11A Open Bitch

158 L A Crookes & C S Craig Ch. CANDILA COPY CAT 2100292695 23/03/2009 Sire: Sup Ch. Bradorla Ice Breaker Dam: Ch. Trevillidor Willowind

| Ch. Bitch: 56 | Points: 10 | Res. Bitch: 7 |
|---------------|------------|---------------|
| BOB: /44      | Points:/6  | R/up BOB: 6   |