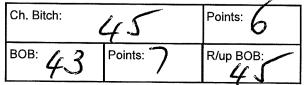

Class: 11A Open Bitch

J R Lee Ch. REKYDAN HONEY FOR GOLD 2100317455 21/04/2010 Sire: Ch. Allsan Gold An Black Dam: Gr. Ch. Rekydan Honeyhoney Kisme

| Ch. Bitch: 3 |           | Points: 6 |
|--------------|-----------|-----------|
| вов: /3      | Points: 7 | R/up BOB) |