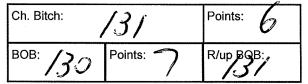

| 26 S Smith & Dr S Mon                                              |                             |                                      |                   | Class:                                                                                                                            | 2A Minor Pu                           | ippy Bitch                                                         |                                      |       |
|--------------------------------------------------------------------|-----------------------------|--------------------------------------|-------------------|-----------------------------------------------------------------------------------------------------------------------------------|---------------------------------------|--------------------------------------------------------------------|--------------------------------------|-------|
| Rebel Rouser Dam                                                   | : Ch. Mexicat               | l Abby Rose                          | 1                 | J Ovens & L Knight HAPPYLEA BEFORE U GO 2100385107 26/05/2013 Sire: Ch. Goolarabang Mr President Dam: Happylea Ffire Storm Brew N |                                       |                                                                    |                                      |       |
| Ch. Dog: A Point                                                   | s: <b>6</b>                 | Res. Dog:                            |                   | Class:                                                                                                                            | 3A Puppy B                            |                                                                    |                                      |       |
| Class: 10A Australian Bred                                         | Ritch                       |                                      | J                 | 38                                                                                                                                | J Ovens & L                           | Knight FAYRELYN                                                    |                                      |       |
| 27 R Bailey MANOAH                                                 |                             | ING PARTY                            |                   | /                                                                                                                                 |                                       | .100228096 10/03/20<br>ip Dam: Fayrelyn \                          |                                      | iÌ    |
| 2100327481 13/09/2<br>Dam: Ch. Manoah M                            | :010 Sire: La               | anvilla Never Ending                 | _                 | Ch. I                                                                                                                             | Bitch                                 | Points:                                                            | Res. Bitch:                          |       |
| Ch. Bitch:                                                         |                             | Points:                              |                   | вов                                                                                                                               |                                       | Points: -7                                                         | R/up BQB                             | -     |
| BOB: 9/2 Point                                                     | s: 6                        | R/up BOB:                            |                   | Griff                                                                                                                             | うん<br>fon Bruxell                     | ois                                                                |                                      | _     |
| Chihuahua (Smooth                                                  | Coat)                       |                                      | j                 | Class:                                                                                                                            | 5 Intermed                            | liate Dog                                                          |                                      |       |
| Class: 1 Baby Puppy Do                                             | •                           |                                      |                   | 39                                                                                                                                | M Parker-Brie                         | en CRICKLEWOOD                                                     |                                      |       |
| 28 S Smith & Dr S Mon<br>2100394678 6/11/20                        | tgomery MEX<br>113 Sire: To | rre Del Pilar                        | 3.7               |                                                                                                                                   |                                       | NZ) 02373-2012 17/0<br>ht Fever (imp Nz) [                         |                                      |       |
| 1                                                                  |                             | alvinas Hayley (imp N                | NZI)              | Class:                                                                                                                            | 11 Open Do                            | og                                                                 |                                      |       |
| Class: 2 Minor Puppy Do 29 M Dunscombe TAR                         | •                           | E WOLF 410023038                     |                   | 40                                                                                                                                |                                       | re & M A Parker-Brie                                               |                                      | •     |
|                                                                    |                             | Wolf Dam: Tarqui                     |                   |                                                                                                                                   |                                       | RINDLEWALD 2100<br>Ch. Paris Night Feve<br>iwthabow                |                                      |       |
| Class: 4 Junior Dog                                                |                             |                                      |                   | Ch. I                                                                                                                             | Dogy                                  | Points:                                                            | Res. Dog                             | 7     |
| 30 S Smith & Dr S Mon<br>2100375847 26/12/2                        |                             | XICATL MATEO<br>n Ch. Can Ch. Ch. Te | ene               |                                                                                                                                   | 40                                    |                                                                    | 59                                   |       |
| The Best Or Nothing                                                |                             |                                      | cys.              | Class:                                                                                                                            |                                       | ppy Bitch                                                          |                                      |       |
| Hayley (imp Nz)                                                    |                             |                                      | - 1               | 41                                                                                                                                | S Thomas R                            | AWEKE TOFFEE T<br>Sire: Nouveau Doria                              | RUFFLE 41002355                      | 593   |
| Ch. Dog: Point                                                     | s: 7                        | Res. Deg:                            |                   | Class.                                                                                                                            | Dam: Siberr                           | moon Miss Truff                                                    | an Grey (Imp Nzi)                    |       |
| Class: 10A Australian Bred                                         | Bitch                       |                                      | <b>-</b>          | 42                                                                                                                                |                                       | ippy Bitch<br>en BALLIOL IMPISH                                    | INCANTATION                          |       |
| 31 K M Morris KEDAR<br>2100327431 10/09/2<br>Dam: Kfinch Wicker    | 010 Sire: La                | NNG RUMOUR<br>Anvilla Never Ending   |                   |                                                                                                                                   | 2100389777                            | 17/07/2013 Sire: C<br>Dam: Ch Balliol Do                           | h Balliol Gellert                    |       |
| 11                                                                 |                             | XICATL FOXYS FOL                     | 1.7               |                                                                                                                                   | 11A Open Bit                          |                                                                    |                                      |       |
|                                                                    | 12 Sire: Ch.                | Mexicatl Rebel Rous                  |                   | 43                                                                                                                                | NZL) 03141-2                          | re NZ Ch. TOITOI [<br>2008 6/01/2008 Sire<br>n: Nz Ch. Toitoi Twis | : Nz Ch. Nouveau                     | (IMP  |
| Class: 11A Open Bitch                                              |                             |                                      |                   | Ch. E                                                                                                                             | Bitcla:                               | Points:                                                            | Rese Bitch                           | 7     |
| 33 S Smith & Dr S Mon<br>2100347353 3/09/20<br>Dam: Ch. Malvinas I | 11 Sire: Ch.                |                                      | _ITA <sub>_</sub> | ВОВ                                                                                                                               | 43                                    |                                                                    | 42                                   | _     |
| Ch. Bitch: Point                                                   | s: 6                        | Res. Bitch:                          |                   |                                                                                                                                   | 40                                    | Points:                                                            | R/up BOB:3                           |       |
| DOD: 3                                                             | ~?                          | D/ DOD                               | -                 | Hava                                                                                                                              | anese                                 |                                                                    |                                      |       |
| BOB: 30 Point                                                      | s: 8                        | R/up BOB:                            |                   | Class:                                                                                                                            |                                       |                                                                    |                                      |       |
| Chinese Crested Do                                                 | g                           |                                      |                   | 44<br>                                                                                                                            | 2100395917                            | ASHKI A LITTLE BIT<br>23/10/2013 Sire: C<br>Ch Cubet She Dev       | h Hashki Quest Fo                    | or    |
| Class: 1 Baby Puppy Do                                             | g                           |                                      |                   | Class:                                                                                                                            | 10 Australia                          | n Bred Dog                                                         |                                      |       |
| N Hine HOI HOI ITI<br>31/08/2013 Sire: C<br>Ch Crestmere Waffle    | h Sherabill D               | 2100392548<br>evil In Disguise Dar   | m:                | 45                                                                                                                                | P Williams C                          | h. HASHKI KAMIKA<br>Sire: Gr. Ch. Hashki                           | ZE KID 210037375<br>Zubraru Dam: Ch. | 57    |
| 35 J Ovens & L Knight                                              | QUINVALE C                  | CAPTAIN MIDNIGHT                     | · •               | Ch. [                                                                                                                             |                                       |                                                                    | Doints:                              | 7     |
| 2 4100233085 14/09/2<br>President Dam: C                           | 013 Sire: C                 | h Goolarabang Mr                     |                   |                                                                                                                                   |                                       | 45                                                                 | Points:                              |       |
| Class: 11 Open Dog                                                 |                             | ABARIAN                              |                   | Class:                                                                                                                            | · · · · · · · · · · · · · · · · · · · | ppy Bitch                                                          | DUVTUM 040000                        | 20400 |
| MAX OFF 21003726 Wheres The Party                                  | 641 2/12/2012               | Sire: Ch. Chinois                    | · /               | 40                                                                                                                                | 2/09/2013 Si                          | YENDALE HAVANA<br>re: Mylad Sir Costa<br>sur Phoennix Expose       | lot At (yysur Im Ca                  |       |
| Ch. Dog:                                                           |                             | Points:                              | ]                 | •                                                                                                                                 |                                       |                                                                    |                                      |       |