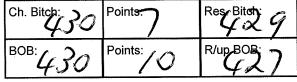

3 228 S A Fraser Ch. DANDANGADALE SPIRIT CHASER 2100338910 20/04/2011 Sire: Sup Ch. Beagelee Acqua Di Gio Dam: Dandangadale Phoenix

Ch. Dog 22 Points: 12 Res 2028

Class: 1A Baby Puppy Bitch

229 S A Fraser DANDANGADALE WISHFUL THINKING 2100396681 16/11/2013 Sire: Cliftop Soda N Tonic Dam: Dandangadale Dragon Fire