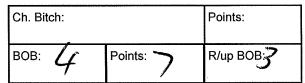

| 26 S Smith & Dr S Mon                                              |                             |                                      |                   | Class:                                                                                                                            | 2A Minor Pu                           | ippy Bitch                                                         |                                      |       |
|--------------------------------------------------------------------|-----------------------------|--------------------------------------|-------------------|-----------------------------------------------------------------------------------------------------------------------------------|---------------------------------------|--------------------------------------------------------------------|--------------------------------------|-------|
| Rebel Rouser Dam                                                   | : Ch. Mexicat               | l Abby Rose                          | 1                 | J Ovens & L Knight HAPPYLEA BEFORE U GO 2100385107 26/05/2013 Sire: Ch. Goolarabang Mr President Dam: Happylea Ffire Storm Brew N |                                       |                                                                    |                                      |       |
| Ch. Dog: A Point                                                   | s: <b>6</b>                 | Res. Dog:                            |                   | Class:                                                                                                                            | 3A Puppy B                            |                                                                    |                                      |       |
| Class: 10A Australian Bred                                         | Ritch                       |                                      | J                 | 38                                                                                                                                | J Ovens & L                           | Knight FAYRELYN                                                    |                                      |       |
| 27 R Bailey MANOAH                                                 |                             | ING PARTY                            |                   | /                                                                                                                                 |                                       | .100228096 10/03/20<br>ip Dam: Fayrelyn \                          |                                      | iÌ    |
| 2100327481 13/09/2<br>Dam: Ch. Manoah M                            | :010 Sire: La               | anvilla Never Ending                 | _                 | Ch. I                                                                                                                             | Bitch                                 | Points:                                                            | Res. Bitch:                          |       |
| Ch. Bitch:                                                         |                             | Points:                              |                   | вов                                                                                                                               |                                       | Points: -7                                                         | R/up BQB                             | -     |
| BOB: 9/2 Point                                                     | s: 6                        | R/up BOB:                            |                   | Griff                                                                                                                             | うん<br>fon Bruxell                     | ois                                                                |                                      | _     |
| Chihuahua (Smooth                                                  | Coat)                       |                                      | j                 | Class:                                                                                                                            | 5 Intermed                            | liate Dog                                                          |                                      |       |
| Class: 1 Baby Puppy Do                                             | •                           |                                      |                   | 39                                                                                                                                | M Parker-Brie                         | en CRICKLEWOOD                                                     |                                      |       |
| 28 S Smith & Dr S Mon<br>2100394678 6/11/20                        | tgomery MEX<br>113 Sire: To | rre Del Pilar                        | 3.7               |                                                                                                                                   |                                       | NZ) 02373-2012 17/0<br>ht Fever (imp Nz) [                         |                                      |       |
| 1                                                                  |                             | alvinas Hayley (imp N                | NZI)              | Class:                                                                                                                            | 11 Open Do                            | og                                                                 |                                      |       |
| Class: 2 Minor Puppy Do 29 M Dunscombe TAR                         | •                           | E WOLF 410023038                     |                   | 40                                                                                                                                |                                       | re & M A Parker-Brie                                               |                                      | •     |
|                                                                    |                             | Wolf Dam: Tarqui                     |                   |                                                                                                                                   |                                       | RINDLEWALD 2100<br>Ch. Paris Night Feve<br>iwthabow                |                                      |       |
| Class: 4 Junior Dog                                                |                             |                                      |                   | Ch. I                                                                                                                             | Dogy                                  | Points:                                                            | Res. Dog                             | 7     |
| 30 S Smith & Dr S Mon<br>2100375847 26/12/2                        |                             | XICATL MATEO<br>n Ch. Can Ch. Ch. Te | ene               |                                                                                                                                   | 40                                    |                                                                    | 59                                   |       |
| The Best Or Nothing                                                |                             |                                      | cys.              | Class:                                                                                                                            |                                       | ppy Bitch                                                          |                                      |       |
| Hayley (imp Nz)                                                    |                             |                                      | - 1               | 41                                                                                                                                | S Thomas R                            | AWEKE TOFFEE T<br>Sire: Nouveau Doria                              | RUFFLE 41002355                      | 593   |
| Ch. Dog: Point                                                     | s: 7                        | Res. Deg:                            |                   | Class.                                                                                                                            | Dam: Siberr                           | moon Miss Truff                                                    | an Grey (Imp Nzi)                    |       |
| Class: 10A Australian Bred                                         | Bitch                       |                                      | <b>-</b>          | 42                                                                                                                                |                                       | ippy Bitch<br>en BALLIOL IMPISH                                    | INCANTATION                          |       |
| 31 K M Morris KEDAR<br>2100327431 10/09/2<br>Dam: Kfinch Wicker    | 010 Sire: La                | NNG RUMOUR<br>Anvilla Never Ending   |                   |                                                                                                                                   | 2100389777                            | 17/07/2013 Sire: C<br>Dam: Ch Balliol Do                           | h Balliol Gellert                    |       |
| 11                                                                 |                             | XICATL FOXYS FOL                     | 1.7               |                                                                                                                                   | 11A Open Bit                          |                                                                    |                                      |       |
|                                                                    | 12 Sire: Ch.                | Mexicatl Rebel Rous                  |                   | 43                                                                                                                                | NZL) 03141-2                          | re NZ Ch. TOITOI [<br>2008 6/01/2008 Sire<br>n: Nz Ch. Toitoi Twis | : Nz Ch. Nouveau                     | (IMP  |
| Class: 11A Open Bitch                                              |                             |                                      |                   | Ch. E                                                                                                                             | Bitcla:                               | Points:                                                            | Rese Bitch                           | 7     |
| 33 S Smith & Dr S Mon<br>2100347353 3/09/20<br>Dam: Ch. Malvinas I | 11 Sire: Ch.                |                                      | _ITA <sub>_</sub> | ВОВ                                                                                                                               | 43                                    |                                                                    | 42                                   | _     |
| Ch. Bitch: Point                                                   | s: 6                        | Res. Bitch:                          |                   |                                                                                                                                   | 40                                    | Points:                                                            | R/up BOB:3                           |       |
| DOD: 3                                                             | ~?                          | D/ DOD                               | -                 | Hava                                                                                                                              | anese                                 |                                                                    |                                      |       |
| BOB: 30 Point                                                      | s: 8                        | R/up BOB:                            |                   | Class:                                                                                                                            |                                       |                                                                    |                                      |       |
| Chinese Crested Do                                                 | g                           |                                      |                   | 44<br>                                                                                                                            | 2100395917                            | ASHKI A LITTLE BIT<br>23/10/2013 Sire: C<br>Ch Cubet She Dev       | h Hashki Quest Fo                    | or    |
| Class: 1 Baby Puppy Do                                             | g                           |                                      |                   | Class:                                                                                                                            | 10 Australia                          | n Bred Dog                                                         |                                      |       |
| N Hine HOI HOI ITI<br>31/08/2013 Sire: C<br>Ch Crestmere Waffle    | h Sherabill D               | 2100392548<br>evil In Disguise Dar   | m:                | 45                                                                                                                                | P Williams C                          | h. HASHKI KAMIKA<br>Sire: Gr. Ch. Hashki                           | ZE KID 210037375<br>Zubraru Dam: Ch. | 57    |
| 35 J Ovens & L Knight                                              | QUINVALE C                  | CAPTAIN MIDNIGHT                     | · •               | Ch. [                                                                                                                             |                                       |                                                                    | Doints:                              | 7     |
| 2 4100233085 14/09/2<br>President Dam: C                           | 013 Sire: C                 | h Goolarabang Mr                     |                   |                                                                                                                                   |                                       | 45                                                                 | Points:                              |       |
| Class: 11 Open Dog                                                 |                             | ABARIAN                              |                   | Class:                                                                                                                            | · · · · · · · · · · · · · · · · · · · | ppy Bitch                                                          | DUVTUM 040000                        | 20400 |
| MAX OFF 21003726 Wheres The Party                                  | 641 2/12/2012               | Sire: Ch. Chinois                    | · /               | 40                                                                                                                                | 2/09/2013 Si                          | YENDALE HAVANA<br>re: Mylad Sir Costa<br>sur Phoennix Expose       | lot At (yysur Im Ca                  |       |
| Ch. Dog:                                                           |                             | Points:                              | ]                 | •                                                                                                                                 |                                       |                                                                    |                                      |       |