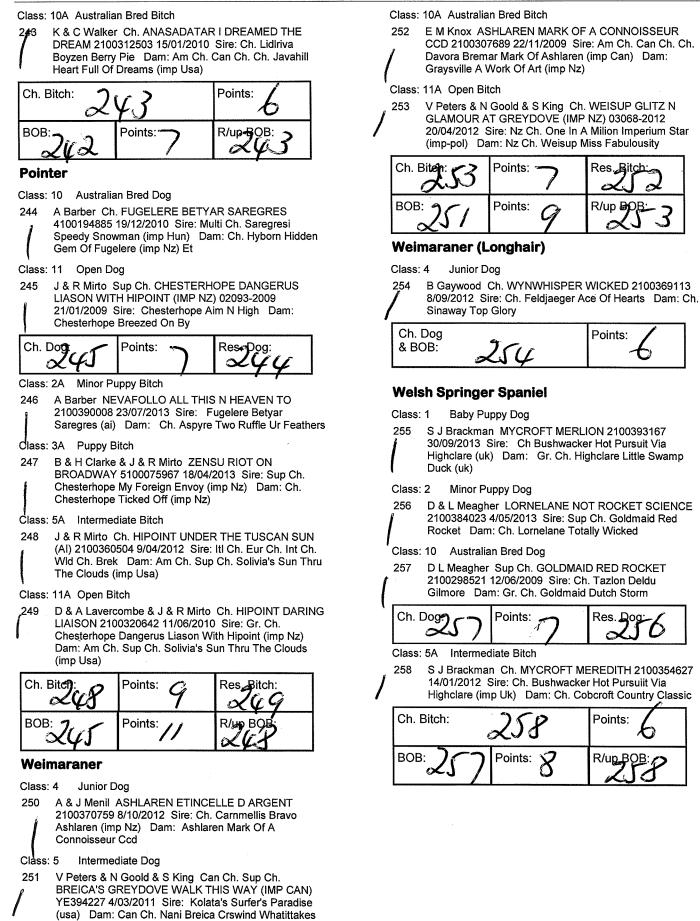

|                                 |

### Lagotto Romagnolo

Class: 3A Puppy Bitch

241 Dr M T Giles TARTUFO I MMACOLATA 2100381505 23/02/2013 Sire: Ch. Pull Moon Sweet Stuff (imp Fin) Dam: Ch. Tartufo Valentina



### Nova Scotia Duck Tolling Retriever

Class: 2 Minor Puppy Dog

242 K & C Walker TARSHONA CRUISE CONTROL 2100387143 2/07/2013 Sire: Gr Ch Lidiriva Almond Nougat Et Dam: Ch Anasadatar I Dreamed The Dream

| Ch. Dog: | 9.0 | Points: |
|----------|-----|---------|
| Ū        | ald | 6       |
|          | C   |         |

Ch. Dog:

Points:

Res.∠Bi

R/ur

Points:

Res. I

Points:

R/up

 $\mathbb{C}$ 

Points:

Points:

Points:

Points:



Res 🖗

| Gundog Group Specials     |     |      |
|---------------------------|-----|------|
| Best in Group:            |     | 196  |
| R/Up In Group:            |     | 251  |
| Baby In Group:            |     | 255  |
| Minor In Group:           |     | 186  |
| Puppy In Group:           |     | 198  |
| Junior In Group:          | 210 | Ź\$4 |
| Intermediate In Group:    |     | 251  |
| Australian Bred In Group: |     | 196  |
| Open In Group:            |     | 245  |
| Neuter In Group:          |     |      |

### Hound Group

Judge(s): Mrs B Hession (NSW)

### **Afghan Hound**

Class: 11AOpen Bitch

259 L Kavanagh & L & H Gibson Ch. KARAKUSH BLACK GOLD TEXAS TEA (AI) 2100344582 11/06/2011 Sire: Am Ch. Can Ch. Gr Ch. Karakush In Champagne Dam: Ch. Karakush Emmylou Harris

| Ch. B