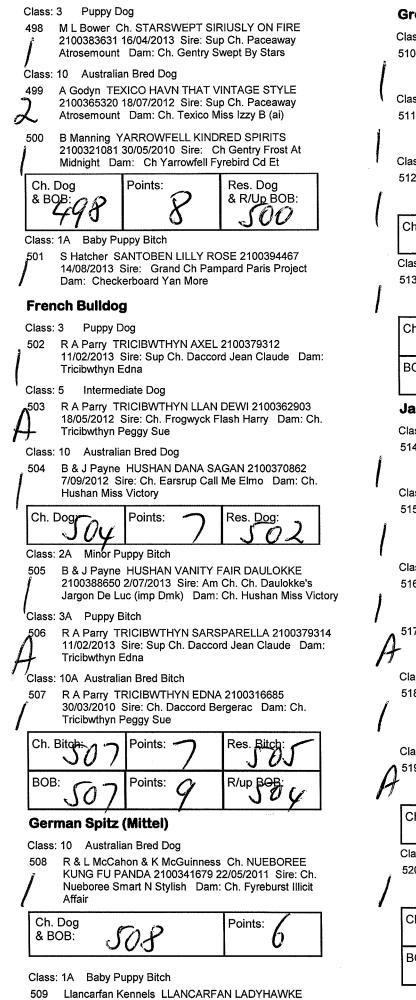

inor In Group:           | 490 |
| Puppy In Group:           | 439 |
| Junior In Group:          | 462 |
| Intermediate In Group:    | 436 |
| Australian Bred In Group: | 482 |
| Open In Group:            | 464 |
| Neuter In Group:          |     |

### **Non Sporting Group**

### Judge(s): Mrs J Arthur (NSW)

### **Boston Terrier**

Class: 3 Puppy Dog



95 R & C Smith BULDAWG MONIQUE 2100394640 20/10/2013 Sire: Ch Karslemaine Kassius Klay (ai) Dam: Buldawg Heidi

#### Class: 10A Australian Bred Bitch

496 S Butler Ch. OUSHIINU NO FEAR 2100343014
 23/05/2011 Sire: Gr. Ch. Chajen Big Bopper Dam: Ch. Oushiinu Miss Paris



### Dalmatian

Class: 1 Baby Puppy Dog



L Knight BELLBIRDHILL CAPTAINJACKSPRAT

2100392209 2/10/2013 Sire: Ch Dumbledeer U Dared Me Ccd. Dam: Ozzispot Gypsy T X Treme



6100084124 21/09/2013 Sire: Ch. Llancarfan Hot Toddy

Dam: Ch. Llancarfan Finlandia

#### **Great Dane**

- Class: 1 Baby Puppy Dog
- 510 M & E Taggart & T Cox DIVADANES TOMAHAWK RISING AI 4100234809 12/10/2013 Sire: Am Ch Sharcon's Tomahawk Dam: Divadanes Set In Stone

Class: 3 Puppy Dog

G & L Wheeler INKWORKZ BOBBA FETT (AI) 2100383755 4/05/2013 Sire: Fenrir Tsarskaya Krov (rus) Dam: Ch. Scotarge Watch The Star

Class: 10 Australian Bred Dog

N Hooper & G & L Wheeler INKWORKZ OBIWON 512 KENOBI (AI) 2100383753 4/05/2013 Sire: Fenrir Tsarskava Krov (rus) Dam: Ch. Scotarge Watch The Star



Minor Puppy Bitch Class: 2A

G & L Wheeler INKWORKZ AAYLA SECURA (AI) 513 2100383747 4/05/2013 Sire: Fenrir Tsarskaya Krov (rus) Dam: Ch. Scotarge Watch The Star



### **Japanese Spitz**

- Class: 2