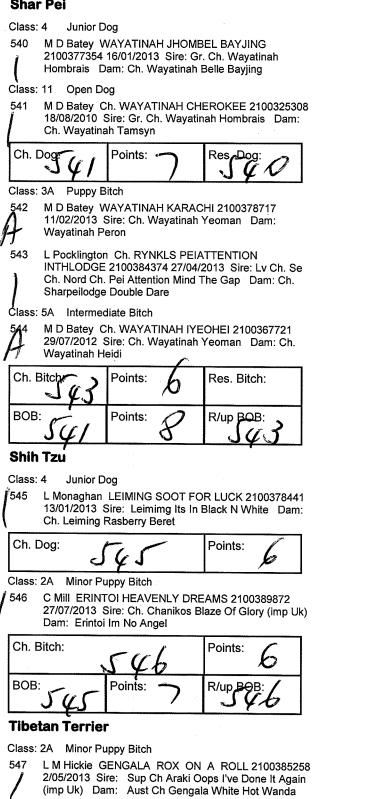

vonce Class: 11 Open Dog B J Biggs SCHAU BONANZA 2100373128 17/11/2012 535 Sire: Čh. Poodlederry Hittingthejackpot Dam: Ch. Schau My Wish Ch. Dog Points: Res. Dog: Class: 3A Puppy Bitch B J Biggs SCHAU SPECTACULA 2100387493 536 1/06/2013 Sire: Ch. Schau The Oh Zone Dam: Ch. Schau Shout It Out L F Stone BEDDYDANE APRIL LOVE 2100383184 537 28/04/2013 Sire: Chbeddydane Domingo Dam: Beddydane Imanaprilfool Class: 11A Open Bitch 538 B J Biggs SCHAU HOTSHOT 2100373129 17/11/2012 Sire: Ch. Poodlederry Hittingthejackpot Dam: Ch. Schau My Wish Res. Bitch: Ch. Bitch Points: Points: BOB: R/up-BQB Schipperke Class: 5 Intermediate Dog 539 C & I Moiler VOLNERA BLACK MOONBEAM 2100354408 13/12/2011 Sire: Edenoire Aeolus Boreas Dam: Breogan Black To Charity (iid) Ch. Dog Points:

& BOB:

### **Shar Pei**



| <u> </u>            | ,   |         |
|---------------------|-----|---------|
| Ch. Bitch<br>& BOB: | 547 | Points: |

| Non | Sporting | Group | Specials |  |
|-----|----------|-------|----------|--|
|     |          |       |          |  |

| Best in Group:            | 493   |
|---------------------------|-------|
| R/Up In Group:            | 575   |
| Baby In Group:            | 501   |
| Minor In Group: 513       | ST 10 |
| Puppy In Group:           | 493   |
| Junior In Group:          | 515   |
| Intermediate In Group:    | 516   |
| Australian Bred In Group: | 524   |
| Open In Group:            | 522   |
| Neuter In Group:          |       |

### General Specials Judge: Mrs R Robertson (NSW)

|                               | Breed | Exhibit<br>No |
|------------------------