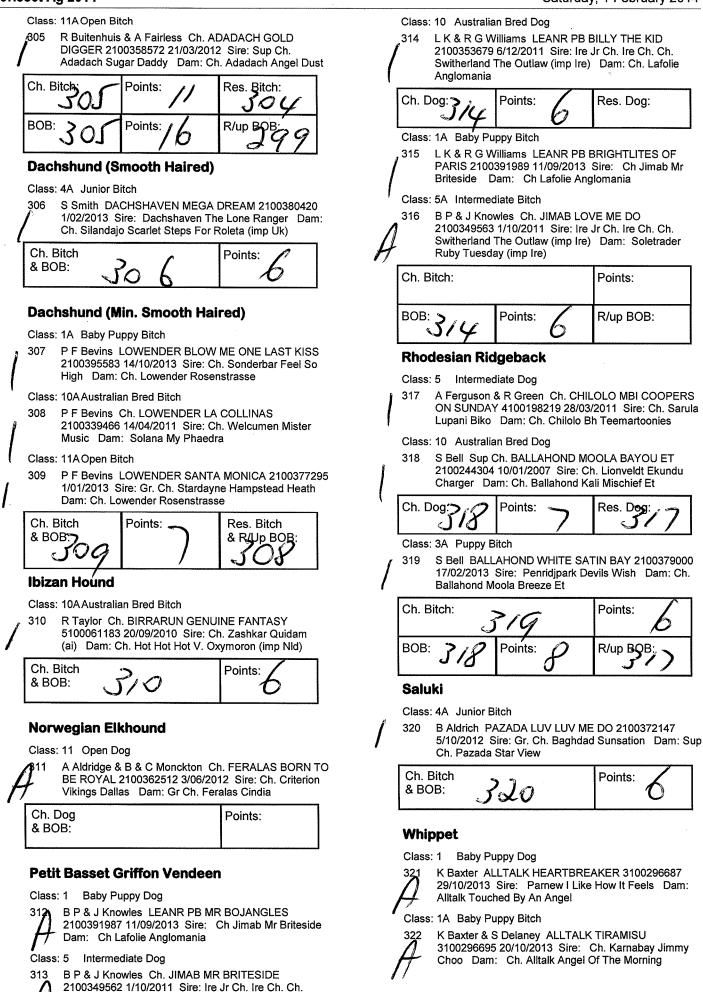

airless ADADACH LUV LUST N LIES 2100387949 10/07/2013 Sire: Sup Ch. Adadach Sugar Daddy Dam: Ch. Adadach Luv Conquers All
- 301 K L Glanford KIMSCOTT SOUND OF LOVE 4100230108 31/05/2013 Sire: Midaka Second Chance Dam: Misty Dale Magic And Music

### Class: 4A Junior Bitch

- 302 R & C Lewis Ch. CAHLUIA LADY SHERIDAN 2100371504 19/10/2012 Sire: Midaka Second Chance Dam: Ch. Cahluia Coco Chanel
- 303 L Wasson LEMAISON MYSTIC ROSE 2100376556 1/12/2012 Sire: Ch. Zyzeal Mistery Flight Dam: Ch. Cahluia Ebony Rose
- Class: 10A Australian Bred Bitch



R Buitenhuis & A Fairless Ch. MAJIKDAC CHINESE WHISPERS 2100304742 25/10/2009 Sire: Ch. Tarralyn Knight Trememba Dam: Ch. Adadach Angel Dust

Res. Dog:

Points:

R/up BOB:

Res. Dog:

Points:

Points:

R/up BQB;

Points:

Points:

Points:

Points:



Switherland The Outlaw (imp Ire) Dam: Soletrader

Ruby Tuesday (imp Ire)

| Hound Group Specials      |     |
|---------------------------|-----|
| Best in Group:            | 283 |
| R/Up In Group:            | 267 |
| Baby In Group:            | 307 |
| Minor In Group:           | 261 |
| Puppy In Group:           | 300 |
| Junior In Group:          | 277 |
| Intermediate In Group:    | 267 |
| Australian Bred In Group: | 308 |
| Open In Group:            | 283 |
| Neuter In Group:          |     |

### Working Dog Group

Judge(s): Dr K Hedberg (NSW)

### **Australian Cattle Dog**

Class: 2 Minor Puppy Dog

323 S & I Ford NUWARRA BUSH MASTER 2100388500 14/07/2013 Sire: Rokeglen Phantom Menace Dam: Ch Avonpark Sweet As Sugar

Class: 3 Puppy Dog

| 324 | S & I Ford NUWARRA DIAMOND DUST 2