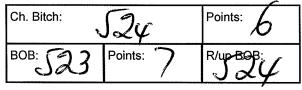

lass: 11A Open Bitch

3 B Smith Ch. BATPIN PRECIOUS GOLD 3100254502 13/04/2011 Sire: Ch. Khanrae Let Theshowbegin Dam: Surana Ophor Gold

| Ch. Bitch. | Points:               | Res. Bitch: |
|------------|-----------------------|-------------|
| вов: 61    | Points: $\mathcal{Q}$ | R/up BOB:   |
| Panillon   |                       | /           |