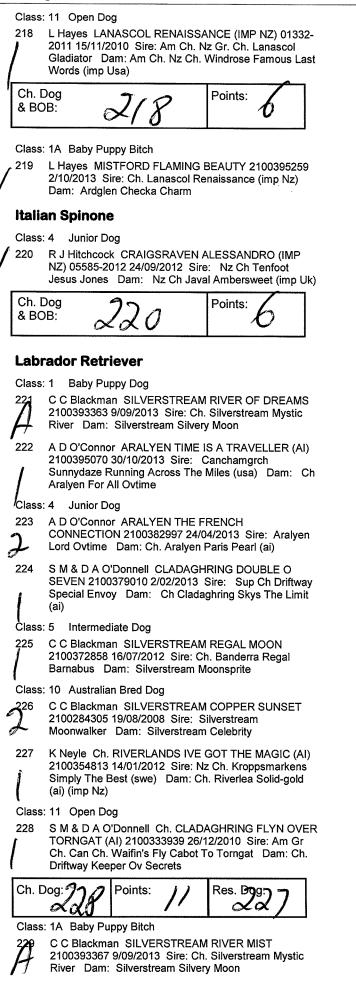

kins DYKINTA SPECIAL SUGAR RUSH 213 2100386756 20/06/2013 Sire: Ch Dykinta Never Say Never (ai) Dam: Ch Dykinta Just A Whisper
- 214

B Gaywood WYNWHISPER TROUBLE 2100386214 11/06/2013 Sire: Ch Burragundy Brace Yourself Et Dam: Ch Dykinta Secrets Safron

### Class: 11A Open Bitch

W Atkins Ch. DYKINTA JUST A WHISPER 2100299145 215 2/07/2009 Sire: Sup Ch. Dykinta Classified Dam: Ch. Dykinta Infinity



### **Irish Red & White Setter**

Class: 5 Intermediate Dog

216 L Bennett Ch. TINTOOKIE GALLIPOLI HERO CD 6100076810 25/04/2012 Sire: Ch. Moonstone Export Down Under To Tintookie (imp Usa) Dam: Ch. Tintookie Wanabe Queenbe



### **Irish Setter**

Class: 1 Baby Puppy Dog



L Hayes MISTFORD IRISH MONARCH 2100395258 2/10/2013 Sire: Ch. Lanascol Renaissance (imp Nz) Dam: Ardglen Checka Charm



D J Blaney LABZRINA DREAMS RUN WYLDE (AI)
 2100393537 15/10/2013 Sire: Can.ch.am.gr.ch.
 Sunnydaze Running Across The Miles (usa) Dam: Gr.
 Ch. Aralyen I Can Hear Music (ai)

| <ul> <li>A D O'Connor ARALYEN RUNNING WILD WITH<br/>(AI) 2100395071 30/10/2013 Sire:<br/>Canchamgrchsunnydaze Running Across The Milk<br/>(usa) Dam: Ch Aralyen For All Ovtime</li> <li>S M &amp; D A O'Donnell BRADORLA LIBERTY BELL<br/>7100030619 24/10/2013 Sire: Ch Cladaghring F<br/>Over Torngat (ai) Dam: Ch Bradorla Show The<br/>Class: 2A Minor Puppy Bitch</li> <li>S M &amp; D A O'Donnell CLADAGHRING GONE IN<br/>SECS 2100388908 9/07/2013 Sire: Gr. Ch. Black<br/>Grand Guinness Dam: Ch. Driftway Keeper Ov S<br/>Class: 3A Puppy Bitch</li> <li>A D O'Connor ARALYEN FROM PARIS WITH LC<br/>2100382991 24/04/2013 Sire: Ara