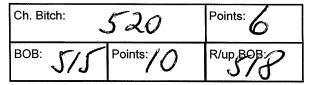

### Class: 10A Australian Bred Bitch

M Parker-Brien Ch. BALLIOL GERTIE GIGGLES 2100330276 18/11/2010 Sire: Nz Ch. Ch. Paris Night Fever (imp Nz) Dam: Ch. Raweke Bindiwthabow

Class: 11A Open Bitch

J Tremenheere NZ CH TOITOI DANCE'N' SHOUT (IMP NZL) 03141-2008 6/01/2008 Sire: Nz Ch Nouveau Domino (nzl) Dam: Nz Ch Toitoi Twist N Shout (nzl)

| Ch. Bitch | Points:    | Res. Bitch: |
|-----------|------------|-------------|
| вов: 37   | Points: 12 | R/up BOB:   |