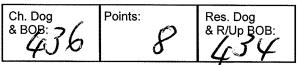

Ch. Dog: Points: Res. Dog:

Class: 3A Puppy Bitch

28 B Riddell CHANIEKAN LADY MADONA 2100387152 20/05/2013 Sire: Sup Ch. Kfinch Dark Nite Dam: Eltoro Christmas-angel (imp Nz)

| Ch. Bitch: | 28        | Points: 6 |
|------------|-----------|-----------|
| BOB: 28    | Points: 6 | R/up BOB: |