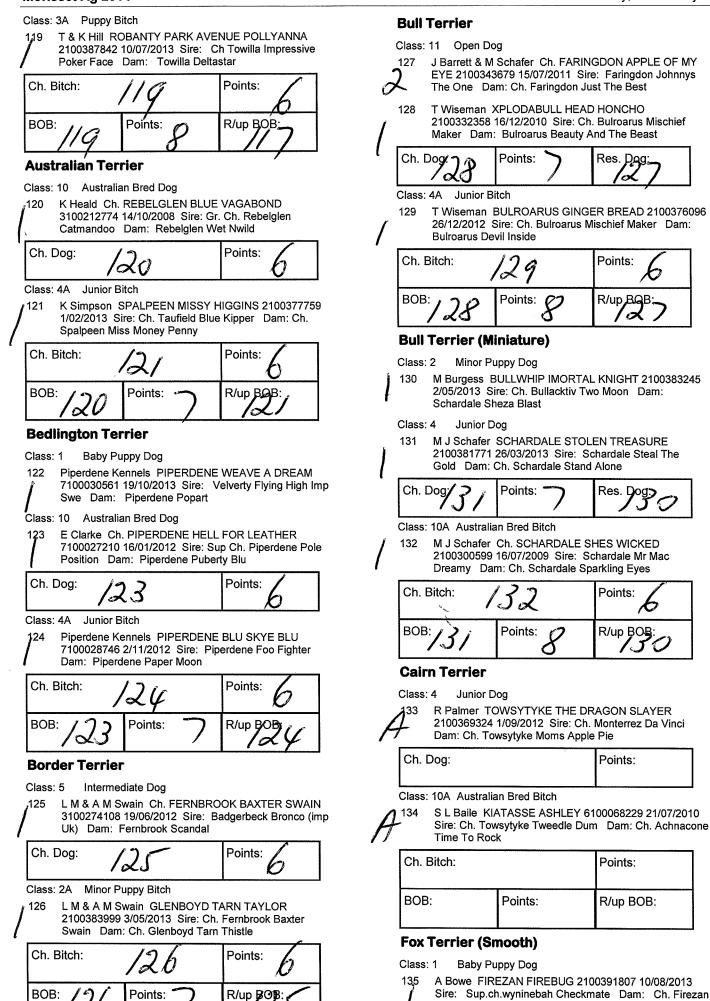

### American Staffordshire Terrier

Class: 2 Minor Puppy Dog

117 T & K Hill ROBANTY TOP OF THE ROCK 2100387849 10/07/2013 Sire: Ch Towilla Impressive Poker Face Dam: Towilla Deltastar

Class: 3 Puppy Dog

118 T & K HIII ROBANTY BROADWAY STARR

2100387847 10/07/2013 Sire: Ch Towilla Impressive Poker Face Dam: Towilla Deltastar

|  | Points: 7 | Res. Dog: |
|--|-----------|-----------|
|--|-----------|-----------|

 $\alpha$ 

Res. Dog

Points:

R/up\_B(

### **Staffordshire Bull Terrier**

### West Highland White Terrier

Class: 1 Baby Puppy Dog

Class: 5 Intermediate Dog

185 L K Brown Ch. WHITE VILLAN VENGEANCE IS MINE (IMP FIN) FI39798/11 15/04/2011 Sire: Rus Ch. Fin Ch. Rusty Boy Sunshine Celebration Dam: Fin Ch. White Villan Blazing Glory

| Terrier Group Specials    |     |
|---------------------------|-----|
| Best in Group:            | 142 |
| R/Up In Group:            | 148 |
| Baby In Group:            | 135 |
| Minor In Group:           | 153 |
| Puppy In Group:           | 139 |
| Junior In Group:          | 129 |
| Intermediate In Group:    | 185 |
| Australian Bred In Group: | 123 |
| Open In Group:            | 142 |
| Neuter In Group:          |     |
|                           |     |