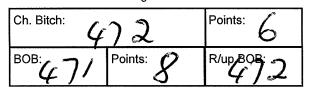

lass: 11A Open Bitch

3 B Smith Ch. BATPIN PRECIOUS GOLD 3100254502 13/04/2011 Sire: Ch. Khanrae Let Theshowbegin Dam: Surana Ophor Gold

| Ch. Bitch. | Points:               | Res. Bitch: |
|------------|-----------------------|-------------|
| вов: 61    | Points: $\mathcal{Q}$ | R/up BOB:   |
| Panillon   |                       | /           |