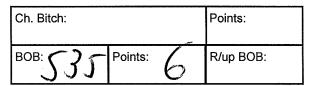

Class: 10A Australian Bred Bitch

JF & JE Fisher Gr. Ch. HAUTCHIEN TWO TIMES A LADY 2100285834 10/11/2008 Sire: Gr. Ch. Balkana Two Thumbs Up Dam: Gr. Ch. Hautchien Molly Malone

| Ch. Bitch: | Points: | Res. Bitch: |
|------------|---------|-------------|
| BOB:       | Points: | R/up BOB:   |