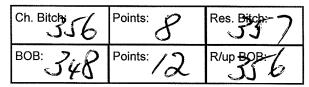

Class: 10A Australian Bred Bitch

JF & JE Fisher Gr. Ch. HAUTCHIEN TWO TIMES A LADY 2100285834 10/11/2008 Sire: Gr. Ch. Balkana Two Thumbs Up Dam: Gr. Ch. Hautchien Molly Malone

| Ch. Bitch: | Points: | Res. Bitch: |
|------------|---------|-------------|
| BOB:       | Points: | R/up BOB:   |