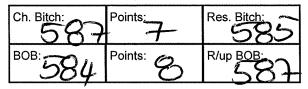

| Ch. Bitch: | Points: | 7  | Res. Bitch: |
|------------|---------|----|-------------|
| вов: 2     | Points: | පි | R/up BOB: S |