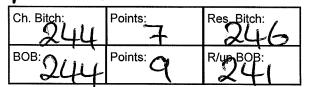

| Ch. Bitch: | Points: | 7  | Res. Bitch: |
|------------|---------|----|-------------|
| вов: 2     | Points: | පි | R/up BOB: S |