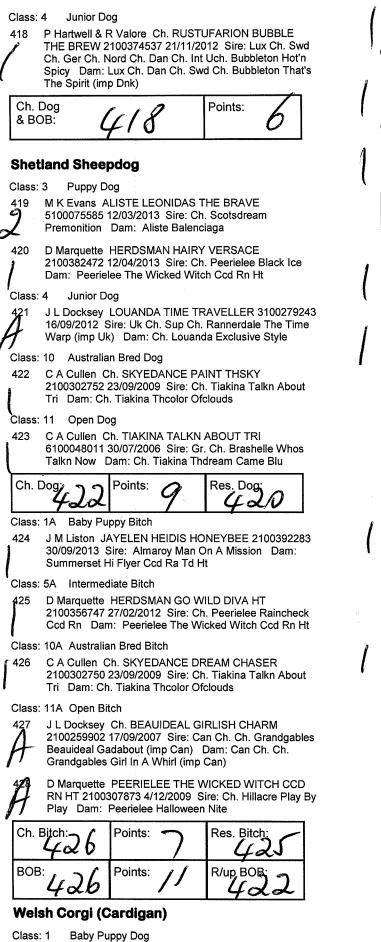

Class: 2A Minor Puppy Bitch

414 M Porter Ch. RIMERINI ALWAYS N FOREVER 2100366102 13/07/2012 Sire: Andacht Raz N Hell Dam: Montargeisle Unique

#### Class: 10A Australian Bred Bitch

415 B & M Borg INCAVALE CALYPSO STORM 2100299821 21/07/2009 Sire: Ch. Schneeberg Fire Storm Dam: Iccara Jamaican Cream



#### Old English Sheepdog

Class: 1A Baby Puppy Bitch



A & A Hutchings & F Fearon-Zammit & R Zammit DEZIGNERZ TIME HONOURED 2100389673 4/08/2013 Sire: Lamedazottel Hornblower Dam: Ch. Dezignerz Miss Tigue

#### Class: 11A Open Bitch



P A Hartwell Ch. HARTWYN ROYAL ZULU CD RN 2100330966 9/12/2010 Sire: Ch. Woolebull The Full Monty Cd Dam: Gr. Ch. Hartwyn Royal Treason Cdx

| Ch. Bitch<br>& BOB: | Points: |
|---------------------|---------|
|                     |         |

#### Puli



 429 R H & F Holtkamp DWYFOR BELROYDS JESTER
 2100392102 23/08/2013 Sire: Belroyd Pemcader Gareth (imp Uk) Dam: Gr Ch. Dwyfor Top Of The World Class: 2 Minor Puppy Dog

430 R H & F Holtkamp DWYFOR WIZARD (AI) 2100385299 29/05/2013 Sire: Am Ch. Gr Ch. Banyan Gandalfthegray Okekai (imp Usa) Dam: Ch. Dwyfor Black Pearl

Class: 3 Puppy Dog

431 R H & F Holtkamp DWYFOR ARAGORN (AI) 2100385302 29/05/2013 Sire: Am Ch. Gr Ch. Banyan Gandalfthegray Okekai (imp Usa) Dam: Ch. Dwyfor Black Pearl

Class: 11 Open Dog

432 J I Morris & J Stapleton Sup Ch. DORWYN ANOTHER MIRACLE (AI) 2100277031 12/07/2008 Sire: Sup Ch. Llandaff Harlem Fox Trot (ai) Dam: Gr. Ch. Ballyheige Hot Lil Note

Ch. Dog: 32 Points: 8 Res. Dog: 0

Class: 2A Minor Puppy Bitch

433 R H & F Holtkamp DWYFOR GALADRIEL (AI) 2100385301 2