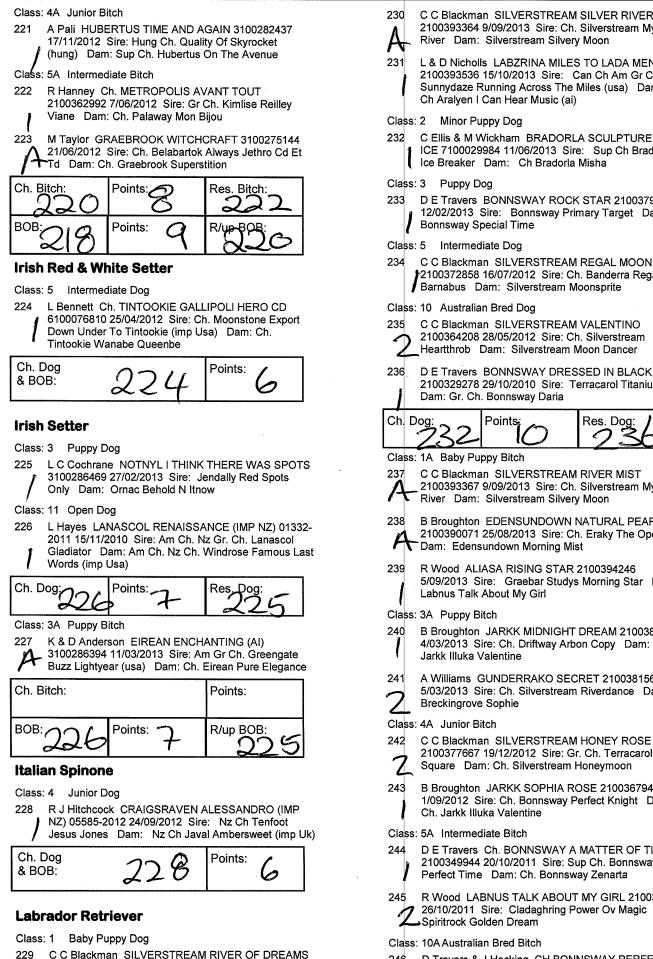

Class: 5 Intermediate Dog

- 505 C & K Sullivan STARSWEPT GALILEO (AI) 2100336736 31/01/2011 Sire: Uk Ch. Buffrey Beaubell At Daedalus Jw (imp Uk) Dam: Ch. Gentry Swept By Stars
- Class: 11 Open Dog
- 506 M Dunscombe Ch. DALLYDOM CRUXX 2100185535 29/03/2004 Sire: Gr Ch. Swiftgait Rock My World Dam: Ch. Dallydom Black Beauty Et

Ch. Dog 505 Points: 9 Res. Deg 504

Class: 3A Puppy Bitch

- 507 C & K Sullivan STARSWEPT SKY AT NIGHT 2100383637 16/04/2013 Sire: Sup Ch. Paceaway Atrosemount Dam: Ch. Gentry Swept By Stars
- Class: 5A Intermediate Bitch
- 508 F Darling & G Vernon & R & D Besoff Ch. PACEAWAY XPENSIVE LIASON 4100215201 9/06/2012 Sire: Sup Ch. Paceaway Atrosemount Dam: Jilloc's Xpensive Ticket (imp Swe)
- Class: 10A Australian Bred Bitch
- 509 M Dunscombe Ch. KRYSTAWAY TWILIGHT ECLIPSE 2100318150 25/04/2010 Sire: Sup Ch. Krystaway Weekend Hustler Dam: Krystaway Knock Your Spots Off

| 78 | irniva                    | le 2014                      |                                                                           |                                         |   |
|----|---------------------------|------------------------------|---------------------------------------------------------------------------|-----------------------------------------|---|
| 2  | Class:<br>510             | 3100234895                   | ch<br>JALORCA DANGER<br>24/02/2010 Sire: Ch<br>Jam: Ch. Jentonpark        | . Jalorca Moonlite                      |   |
|    | Ch. B                     | itch 508                     | Points:                                                                   | Res. Bitch:                             |   |
|    | BOB:                      | 508                          | Points: 13                                                                | R/up BOB:                               |   |
|    | Fren                      | ch Bulldo                    | 9                                                                         |                                         | ] |
|    | Class:<br>511             | R Doherty C                  | HICCHIEN ARCHEF<br>Sire: Ch. Pendragan                                    |                                         |   |
|    | Class:<br>512             |                              | HUSHAN DANA SA<br>ire: Ch. Earsrup Call                                   | GAN 2100370862<br>Me Elmo Dam: Ch.      |   |
|    | 513<br>/                  |                              | ELEVAGE SIR GAL<br>ire: Twilight Hell Boy<br>Ila Trix                     |                                         |   |
|    | Class:<br>514<br><b>Ĵ</b> | 11/03/2011                   | •                                                                         | ET RIOT 210033767<br>ginal Sin Dam: Ch. | 7 |
|    | Ch. D                     | 514                          | Points: <b>P</b>                                                          | Res. Dog:                               |   |
|    | Class:<br>515             | 21/09/2013 S<br>Lux.ch.swiss | HICCHIEN VALENT<br>Sire:<br>.ch.frn.ch.int.ch.itl.ch                      |                                         | r |
|    | Class:<br>516             | 2100386698                   | EMORETTE FLEU<br>7/05/2013 Sire: Nu<br>lokkes Que Vadis (d                | Dk U Int Se Nord                        |   |
|    | 517<br>Z                  | 2100388650                   | HUSHAN VANITY I<br>2/07/2013 Sire: Am<br>Jc (imp Dmk) Dam:                | Ch. Ch. Daulokke's                      |   |
|    | Class<br>518<br><b>[</b>  | 2100382040                   | itch<br>EMORETTE BABY<br>3/04/2013 Sire: Ch.<br>:: Emorette Black Ve      | Emorette Rolls                          |   |
|    | Ch. E                     | sitch:<br>578                | Points:                                                                   | Res. <u>Bitch:</u>                      |   |
|    | BOB:                      | 514                          | Points <sup>:</sup>                                                       | R/up BOB:                               |   |
|    | Geri                      | man Spitz                    | (Klein)                                                                   |                                         |   |
|    | Class<br>519              | L P Wilson 1<br>2100363505   | diate Dog<br>DIAMONDPARK BE<br>9/01/2012 Sire: Gr<br>m: Ch. Dajelilne Zoo | Ch. Nielks Kinda                        |   |
|    | Class                     | : 11 Open Do                 | og                                                                        |                                         |   |

- 520, L P Wilson Ch. DIAMONDPARK ALLAWA EXPRESS
- (IID) 2100324566 28/06/2010 Sire: Ticapon Meritus Victor With Hasweth (uk) Dam: Ch. Dajelilne Zoom Zoom (imp Uk)

Class: 10A Australian Bred Bitch

- 521 L P Wilson Ch. DIAMONDPARK ANGELIQUE (IID)
  - 2100324569 28/06/2010 Sire: Ticapon Meritus Victor
     With Hasweth (uk) Dam: Ch. Dajelilne Zoom Zoom (imp Uk)

Class: 11A Open Bitch

- 522 L P Wilson Ch. DIAMONDPARK ANNALEESE (IID)
  - 2100324568 28/06/2010 Sire: Ticapon Meritus Victor With Hasweth (uk) Dam: Ch. Daieline Zoom Zoom
  - With Hasweth (uk) Dam: Ch. Dajelilne Zoom Zoom (imp Uk)

| Ch. Bitch:<br>521      | Points:   | Res. Bitch: |
|------------------------|-----------|-------------|
| <sup>вов:</sup><br>521 | Points: 9 | R/up BOB:   |

#### German Spitz (Mittel)

Class: 1 Baby Puppy Dog

523 A Katon & K Webster & G Katon MEDIAEVALAGE SPREAD THE WORD 4100234422 9/10/2013 Sire: Spitzmagic Beowolf Fire N Ice Dam: Porsalin Asummer Mel Adly

Class: 10 Australian Bred Dog

524 R & L McCahon & K McGuinness Ch. NUEBOREE KUNG FU PANDA 2100341679 22/05/2011 Sire: Ch. Nueboree Smart N Stylish Dam: Ch. Fyreburst Illicit Affair Ch. Dog:

Class: 1A Baby Puppy Bitch

525 Llancarfan Kennels LLANCARFAN LADYHAWKE 6100084124 21/09/2013 Sire: Ch. Llancarfan Hot Toddy Dam: Ch. Llancarfan Finlandia

Class: 5A Intermediate Bitch

- 526 A Katon & K Webster & G Katon Ch. MEDIAEVALAGE CHAMPAGNE ON ICE 4100206345 22/10/2011 Sire: Ch. Mediaevalage The Holy Grail Dam: Ch. Llancarfan Chocolate Kiss
- 527 K McGuinness Ch. FYREBURST PS I LOVE YOU 4100210211 17/02/2012 Sire: Ch. Nueboree Teddington Bear Dam: Ch. Llancarfan National Gossip

#### **Great Dane**

Class: 3 Puppy Dog

528 G & L Wheeler INKWORKZ BOBBA FETT (AI) 2100383755 4/05/2013 Sire: Fenrir Tsarskaya Krov (rus) Dam: Ch. Scotarge Watch The Star

#### Class: 2A Minor Puppy Bitch

529 G & L Wheeler INKWORKZ AAYLA SECURA (AI) 2100383747 4/05/2013 Sire: Fenrir Tsarskaya Krov (rus) Dam: Ch. Scotarge Watch The Star

| Ch. Bitch: | 620       | 7 | Points: |
|------------|-----------|---|---------|
| вов:529    | Points: - | L |         |

#### **Japanese Spitz**

- Baby Puppy Dog Class: 1
- D A King MANNERKING MIDNIGHT MEMORIES 530 2100394080 11/10/2013 Sire: Sup Ch Daesdaemar New Moon Dam: Ch Mannerking Crossing Jordan
- Class: 2 Minor Puppy Dog

K J Stewart FANTASYFARM AKIYO ATSUO 531 5100075958 24/04/2013 Sire: Daiski Shiro Masurao -Dam: Ch Senioritas Kayki Blende Belle

- F Westwood WESTNTIB BOO BOO BEAR 2100388592 532 11/07/2013 Sire: Ch. Napaj Ice Prince Dam: Ch. Patome Angels Delight
- Class: 3 Puppy Dog
- F Westwood WESTNTIB BY A DOG NAMED BOO 533 2100388591 11/07/2013 Sire: Ch Napaj Ice Prince Dam: Ch Patome Angels Delight
- Class: 10 Australian Bred Dog
- F Westwood MORIOKA MY YOGI BEAR 2100354791 534 14/01/2012 Sire: Ch. Napaj Ice Prince Dam: Ch. Morioka Tokoyo Silk Rose

- Junior Bitch Class: 4A
- K J Stewart MORIOKA DIVA THE SHE DEVIL 535 2100377786 16/12/2012 Sire: Ch. Amaranthine Pure Imagination Dam: Morioka Empress Yuki Chi

Class: 5A Intermediate Bitch

536 J Hosler Ch. PATOME ANGELS DELIGHT 2100335969 20/02/2011 Sire: Ch. Amaranthine Pure Imagination Dam: Ch. Syide Caterina

| Ch. Biten:36 | Points: 7 | Res. Bitch:<br>535 |
|--------------|-----------|--------------------|
| вов:534      | Points:   | R/up BOB:          |

#### Keeshond

Class: 2 Minor Puppy Dog

- R & M Parker RYMISKA NO MORE MR ICE GUY 537 2100391554 11/07/2013 Sire: Ch Cinereus Polar Ice (imp Fin) Dam: Ch Ryfrost Here I Am
- Class: 5 Intermediate Dog
- T Parker CINEREUS POLAR ICE (IMP FIN) FI53976/11 538 20/09/2011 Sire: Kimokees Northern Power Dam: Fin Ch. Artic Kees Beautiful Vision
- Class: 10 Australian Bred Dog
- K J Stewart MORIOKA JACKS MY DADDY 2100325402 539 12/08/2010 Sire: Ch. Ryfrost Jacks Back Dam: Ch. Napaj Im A Showoff
- Class: 11 Open Dog
- K Santas & B Thompson Sup Ch. CALIVALE KATCH 540 ME IF U KAN 2100328198 28/09/2010 Sire: Nz Ch. Sup Ch. Nederhund Katjas Katjim At Calivale Et Dam: Gr. Ch. Klompen's Gone Walkabout At Calivale (imp Usa)

Class: 11A Open Bitch

K J Stewart NELLY'S YENTIL FOR MORIOKA (IMP 541 DEU) 83564 19/08/2012 Sire: Atalanta-kasper Opn Spits Terpje (nld) Dam: Lux Ch. Int. Ch Ger. Ch. Nelly's Voona (deu)

#### Lhasa Apso

Class: 10 Australian Bred Dog

Class: 11 Open Dog

- C J McMillan Gr. Ch. CAROLMACK RUNNING BEAR 543 2100165684 30/03/2003 Sire: Gr Ch. Carolmack
  - Unforgetable Dam: Gr. Ch. Suekerbru Ms Corinna
- 544
  - P R & K P York Ch. BABANGA SOLITARY MAN 2100294188 3/05/2009 Sire: Sup Ch. Chethang Nathaniel (imp Uk) Dam: Ch. Babanga Red Hot Kisses
- Points Ch. Dog Res. Dog:

Class: 5A Intermediate Bitch

P R & K P York AMESEN BETTY BOOP 5100068694 31/01/2012 Sire: Sup Ch. Chethang Nathaniel (imp Uk) Dam: Ch. Amesen Legally Blonde

Class: 10A Australian Bred Bitch

- C J McMillan Gr. Ch. CAROLMACK SKYS THE LIMIT 546 2100165681 30/03/2003 Sire: Gr Ch. Carolmack
  - Unforgetable Dam: Gr. Ch. Suekerbru Ms Corinna
- 547 P R & K P York Ch. BABANGA VEGAS SHOWGIRL 2100302384 25/07/2009 Sire: Sup Ch. Chethang A Nathaniel (imp Uk) Dam: Babanga Magic Show

#### Class: 11A Open Bitch

BOB

A, L & D Currie Ch. BABANGA A DIVA IS BORN 2100310916 2/01/2010 Sire: Sup Ch. Chethang

Nathaniel (imp Uk) Dam: Ch. Babanga Red Hot Kisses Ch. Bite Points: Res. Bitch: 

R/up BOB

Points:

### **Poodle (Standard)**

Class: 1 Baby Puppy Dog

Class: 2 Minor Puppy Dog

D Saunders BOUFFANT CALL THE PAPPARAZZI (AI) 550 6100082943 11/06/2013 Sire: Uk/am Ch Del Zarzoso Salvame From Afterglow (imp Esp) Dam: Cotian Louisianna

Class: 11 Open Dog

B Hamilton & C Tell Collinge Sup Ch. HUFFISH DYNAMITE STREET (IMP SWE) SE58212/2010 1/09/2010 Sire: Fin Ch. Am Ch. Se Uch. Dacun Kaylens He's A Heartbreaker Dam: Fin Ch. No Uch. Se Uch. **Racketeer Street Poetry** 

b

Minor In Group:

Puppy in Group:

Junior In Group:

**Open In Group:** 

Neuter In Group:

Intermediate In Group:

Australian Bred In Group:

Class: 2A Minor Puppy Bitch

572 L M Hickie GENGALA ROX ON A ROLL 2100385258 2/05/2013 Sire: Sup Ch Araki Oops I've Done It Again (imp Uk) Dam: Aust Ch Gengala White Hot Wanda
Ch. Bitch Points:

| & BOB:                      | 0   |     |
|-----------------------------|-----|-----|
|                             |     | r   |
| Non Sporting Group Specials |     |     |
| Best in Group:              | 358 | 538 |
| R/Up In Group:              | 568 |     |
| Baby In Group:              | 530 |     |
|                             | 600 | 1   |