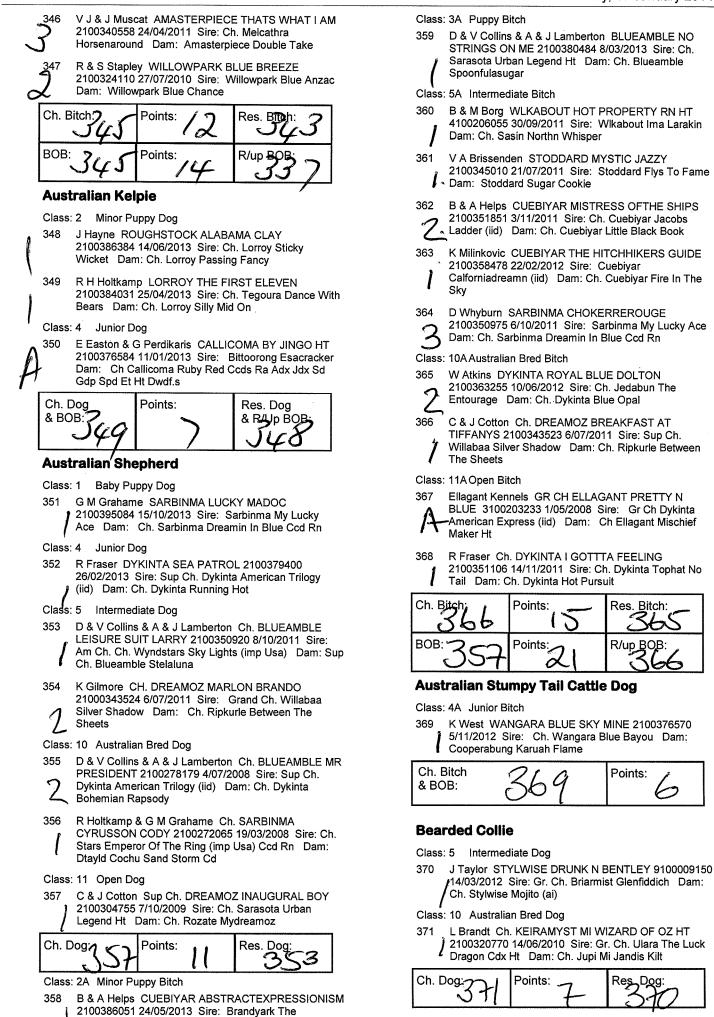

pley WILLOWPARK RIVER QUEEN 2100374415 8/11/2012 Sire: Pavesi Five Card Stud Dam: Willowpark River Dance

Class: 5A Intermediate Bitch



- R H Holtkamp Ch. PACKSADDLE PURE BLONDE 2100365665 9/07/2012 Sire: Ch. Queblue Party Animal Dam: Gr Ch. Queblue Aussie Magic
- 342 V J & J Muscat AMASTERPIECE THE BEES KNEES 2100348241 10/09/2011 Sire: Ch. Melcathra Horsenaround Dam: Amasterpiece Madetoorder
- 343 P W Pearson Ch. QUEBLUE REDFAN CELEBRATION 2100346819 27/07/2011 Sire: Sup Ch. Queblue Blu Min Aussie Dam: Ch. Rediron Fantasia
- Class: 11A Open Bitch
- V Conroy WAIIRI JADA 2100258356 8/07/2007 Sire: 344 Ch. Lanbart Blue Jumbuck Dam: Ch. Waiiri Dreaming Cd
- 345 R H Holtkamp Gr. Ch. QUEBLUE AUSSIE MAGIC 2100275823 14/05/2008 Sire: Sup Ch. Queblue Blu Min Aussie Dam: Queblue Starr

0

Dog:



Pendragon Dam: Cuebiyar Lovers Tiff

#### Class: 4A Junior Bitch

372 M & P Brooks Ch. STYLYN WEAVER OF DREAMS 4100218837 14/09/2012 Sire: Sup Ch. Llandtree Newell Glenn Dam: Ch. Stylyn Onmy Honor

| Ch. Bitch:          |         | Points:  |
|---------------------|---------|----------|
| <sup>BOB:</sup> 371 | Points: | R/up BOB |

#### **Belgian Shepherd Dog (Groenendael)**

- Class: 1A Baby Puppy Bitch
- 373 V S Brown TEANGIBELGE CASSANDRA 2100391050 30/08/2013 Sire: Ch. Eternity's Xavier Jd (imp Swe) Dam: Teangibelge Anika

#### **Belgian Shepherd Dog (Tervueren)**

- Class: 5 Intermediate Dog
- 374 V S Brown TEANGIBELGE BOROMIR 2100350117 29/08/2011 Sire: Amigo Of The Home Port (imp Bel) Dam: Chevys Lucinda (imp Nor)



Class: 5A Intermediate Bitch

375 V S Brown TEANGIBELGE BONITA 2