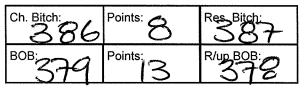

Class: 11A Open Bitch

J Humphries Ch. LOOKINGGLASS LUMINESCENCE 2100312776 26/02/2010 Sire: Ch. Barsac Northerly (imp Uk) Dam: Ch. Lookingglass Coolnclassy

| Ch. Bitch: | Points: 12 | Res. BRch. |
|------------|------------|------------|
| BOB: 26    | Points: 16 | R/up BOB   |