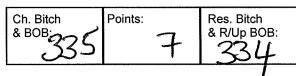

- 144 N Behne-Smith ARDGAEITHE BALLINBAR
- BUBBLEGUM 2100378479 24/01/2013 Sire: Ch. Ballinvounig Sunshine (imp Ire) Dam: Ch. Inchageela Aoife Epakiisa

| Ch. Bitch: | 144       | Points: 6        |
|------------|-----------|------------------|
| вов: 144   | Points: 7 | R/up BOB:<br>143 |