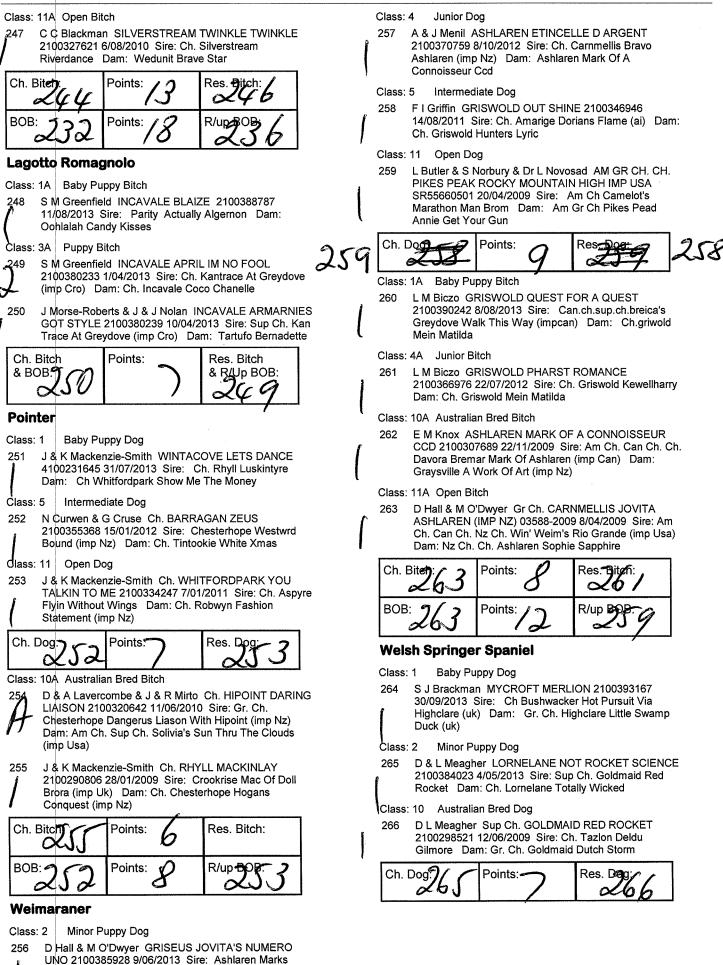

## General Specials Judge: Mrs A Lane (VIC)

|                               | Breed | Exhibit<br>No |
|-------------------------------|-------|---------------|
| Best in Show:                 |       | 304           |
| Runner-up to Best in Show:    |       | 379           |
| Best Baby in Show:            |       | 530           |
| Best Minor Puppy in Show:     |       | 232           |
| Best Puppy in Show:           |       | 211           |
| Best Junior in Show:          |       | 378           |
| Best Intermediate in Show:    |       | 379           |
| Best Australian Bred in Show: |       | 304           |
| Best Open in Show:            |       | 492           |
| Best Neuter In Show:          |       |               |