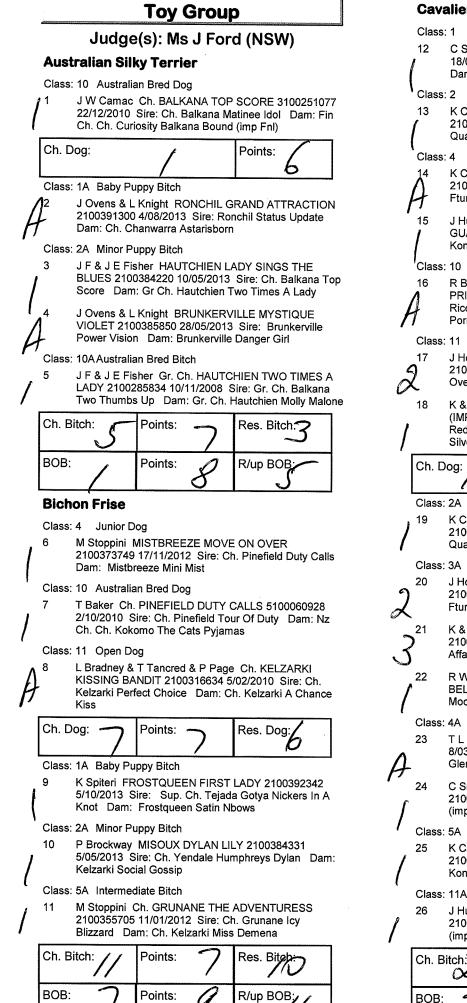

#### **Cavalier King Charles Spaniel**

Baby Puppy Dog

C Smith DABENVILLE USE THE FORCE 2100389455 18/08/2013 Sire: Gr Ch. Leisureview Omar Sharif Dam: Dabenville Kokomo

Minor Puppy Dog

Junior Dog

K Camilleri ELVENHOPME FAIR N SQUARE 2100371089 25/09/2012 Sire: Ch. Lookingglass Once N Fture King Dam: Ch. Elvenhome Fair Maiden

J Humphries LOOKINGGLASS YOEMAN O TH GUARD 2100372653 26/10/2012 Sire: Ch. Leisureview Konspiracy Dam: Ch. Lookingglass Cool Loving

Class: 10 Australian Bred Dog

R Boyce & S Donahue Ch. CAVALIERLOVE POLLYS PRIDE 2100349540 23/10/2011 Sire: Ch. Clopsville Rico Chico Jw (imp Uk) Dam: Gr. Ch. Elfking Imogine Porridge

Class: 11 Open Dog

J Holcombe Ch. ZELTICA SAN SEBASTIAN 2100333828 30/01/2011 Sire: Ch. Eireannmada Taking Over Dam: Ch. Zeltica La Peverill

K & M Munro Ch. REDCREST ROYAL TREASURE (IMP NZ) 00104-2011 21/09/2010 Sire: Nz Ch. Redcrest Royal Command Dam: Nz Ch. Redcrest Silver Sequin

Class: 2A Minor Puppy Bitch

K Camilleri KANDCCAMO SWEET GEORGIA BROWN 2100386563 29/05/2013 Sire: Ch Lookingglass Quartermaster Dam: Ch Kandccamo Golden Brown

Class: 3A Puppy Bitch

J Holcombe Ch. ZELTICA SAN CRISTOBEL

2100378088 31/01/2013 Sire: Ch. Lookingglass Once N Fture King Dam: Ch. Zeltica San Isidore

K & M Munro CHEVALOVE SWEET REVENGE 2100379510 22/03/2013 Sire: Ch. Chevalove Foreign Affaire Dam: Ch. Chevalove Olivia

R Wilson & G Smith LEISUREVIEW SOUTHERN BELLE 2100381225 18/02/2013 Sire: Ch. Dalvreck Moondust (imp Uk) Dam: Leisureview Golden Orla

Class: 4A Junior Bitch

T L James GLENGLAM LADYMIA 2100380963 8/03/2013 Sire: Ch. Miletree Royalist (imp Uk) Dam: Glenglam Sparkles

C Smith LEISUREVIEW SOUTHERN BREEZE 2100381227 18/02/2013 Sire: Ch. Dalvreck Moondust (imp Uk) Dam: Leisureview Golden Orla

Class: 5A Intermediate Bitch

K Camilleri KANDCCAMO BREAKING NEWS 2100349045 10/10/2011 Sire: Ch. Leisureview Konspiracy Dam: Kandccamo Breaking Hearts

Class: 11A Open Bitch

J Humphries Ch. LOOKINGGLASS LUMINESCENCE 2100312776 26/02/2010 Sire: Ch. Barsac Northerly (imp Uk) Dam: Ch. Lookingglass Coolnclassy

| Ch. Bitch: | Points: 12 | Res. BRch. |
|------------|------------|------------|
| BOB: 26    | Points: 16 | R/up BOB   |