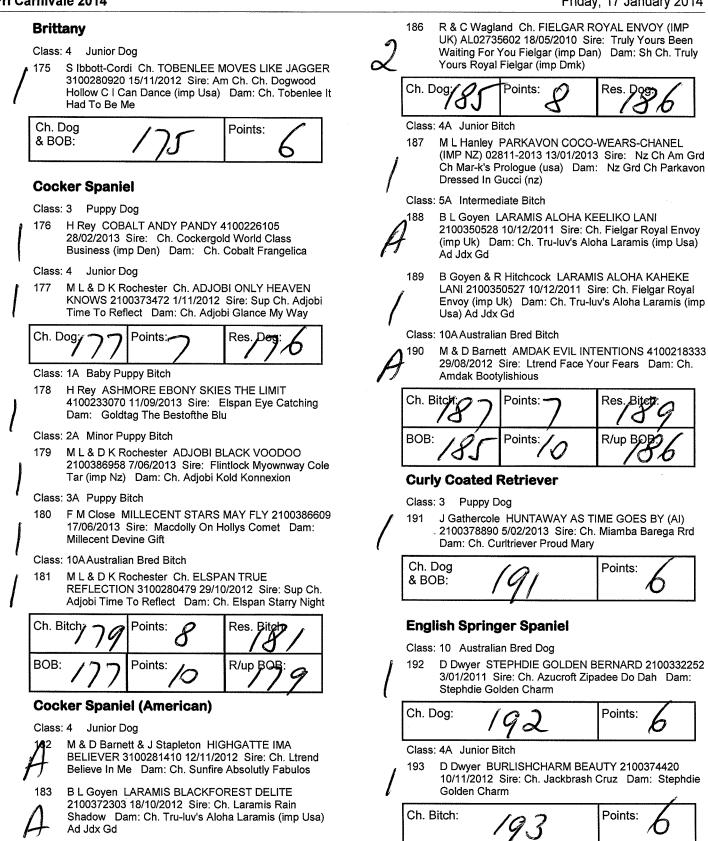

Class: 11A Open Bitch

J Humphries Ch. LOOKINGGLASS LUMINESCENCE 2100312776 26/02/2010 Sire: Ch. Barsac Northerly (imp Uk) Dam: Ch. Lookingglass Coolnclassy

| Ch. Bitch: | Points: 12 | Res. BRch. |
|------------|------------|------------|
| BOB: 26    | Points: 16 | R/up BOB   |