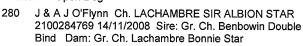

Class: 11A Open Bitch

J Humphries Ch. LOOKINGGLASS LUMINESCENCE 2100312776 26/02/2010 Sire: Ch. Barsac Northerly (imp Uk) Dam: Ch. Lookingglass Coolnclassy

| Ch. Bitch: | Points: 12 | Res. BRch. |
|------------|------------|------------|
| BOB: 26    | Points: 16 | R/up BOB   |