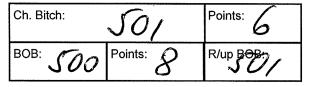

Class: 11A Open Bitch

J Humphries Ch. LOOKINGGLASS LUMINESCENCE 2100312776 26/02/2010 Sire: Ch. Barsac Northerly (imp Uk) Dam: Ch. Lookingglass Coolnclassy

| Ch. Bitch: | Points: 12 | Res. BRch. |
|------------|------------|------------|
| BOB: 26    | Points: 16 | R/up BOB   |