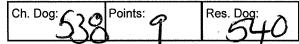

Class: 11A Open Bitch

| Ch. Bitch:         | Points:             | Res. Bitch:<br>47 |
|--------------------|---------------------|-------------------|
| <sup>BOB:</sup> 43 | Points <sup>2</sup> | R/up BOB:<br>49   |