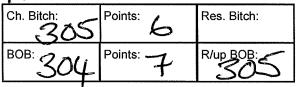

Class: 11A Open Bitch

J Humphries Ch. LOOKINGGLASS LUMINESCENCE 2100312776 26/02/2010 Sire: Ch. Barsac Northerly (imp Uk) Dam: Ch. Lookingglass Coolnclassy

| Ch. Bitch: | Points: 12 | Res. BRch. |
|------------|------------|------------|
| BOB: 26    | Points: 16 | R/up BOB   |