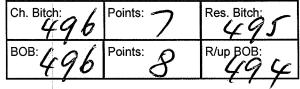

Class: 10A Australian Bred Bitch

L Bennett Ch. TENTAPRIDE SIRIUSLII SWEET 2100354887 6/01/2012 Sire: Ch. Tentapride What A Riot Dam: Ch. Doubleg Firecracker

| Ch. Bitch: | Points: | Res. Bitch: |
|------------|---------|-------------|
| вов: 16    | Points: |             |