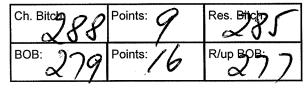

Class: 11A Open Bitch

J Humphries Ch. LOOKINGGLASS LUMINESCENCE 2100312776 26/02/2010 Sire: Ch. Barsac Northerly (imp Uk) Dam: Ch. Lookingglass Coolnclassy

| Ch. Bitch: | Points: 12 | Res. BRch. |
|------------|------------|------------|
| BOB: 26    | Points: 16 | R/up BOB   |