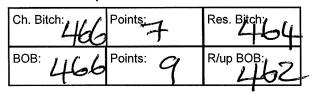

Class: 11A Open Bitch

J Humphries Ch. LOOKINGGLASS LUMINESCENCE 2100312776 26/02/2010 Sire: Ch. Barsac Northerly (imp Uk) Dam: Ch. Lookingglass Coolnclassy

| Ch. Bitch: | Points: 12 | Res. BRch. |
|------------|------------|------------|
| BOB: 26    | Points: 16 | R/up BOB   |