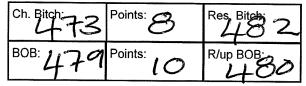

Class: 11A Open Bitch

J Humphries Ch. LOOKINGGLASS LUMINESCENCE 2100312776 26/02/2010 Sire: Ch. Barsac Northerly (imp Uk) Dam: Ch. Lookingglass Coolnclassy

| Ch. Bitch: | Points: 12 | Res. BRch. |
|------------|------------|------------|
| BOB: 26    | Points: 16 | R/up BOB   |