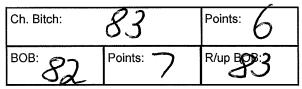

| Ch. Bitch: | Points: 8   | Res. Bitchi- |
|------------|-------------|--------------|
| вов: 28    | Points: / 2 | R/up BOB:    |