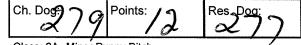

Class: 11A Open Bitch

J Humphries Ch. LOOKINGGLASS LUMINESCENCE 2100312776 26/02/2010 Sire: Ch. Barsac Northerly (imp Uk) Dam: Ch. Lookingglass Coolnclassy

| Ch. Bitch: | Points: 12 | Res. BRch. |
|------------|------------|------------|
| BOB: 26    | Points: 16 | R/up BOB   |