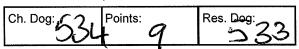

Class: 11A Open Bitch

J Humphries Ch. LOOKINGGLASS LUMINESCENCE 2100312776 26/02/2010 Sire: Ch. Barsac Northerly (imp Uk) Dam: Ch. Lookingglass Coolnclassy

| Ch. Bitch: | Points: 12 | Res. BRch. |
|------------|------------|------------|
| BOB: 26    | Points: 16 | R/up BOB   |