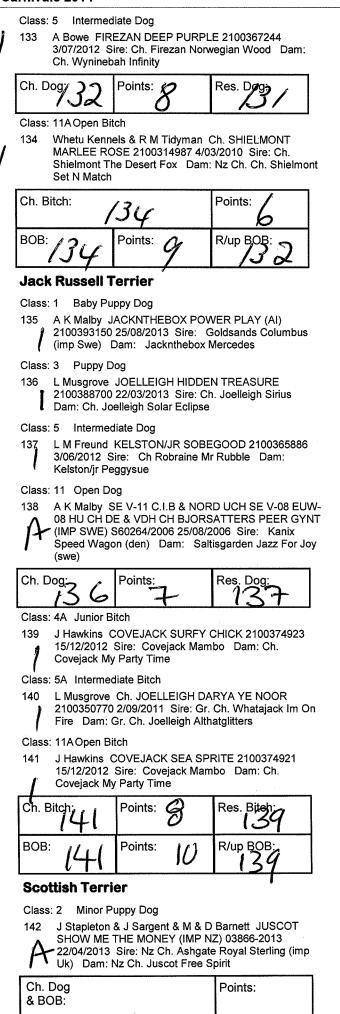

#### Fox Terrier (Smooth)

Class: 1 Baby Puppy Dog 130 A Bowe FIREZAN FI

A Bowe FIREZAN FIREBUG 2100391807 10/08/2013 Sire: Sup.ch.wyninebah Checkmate Dam: Ch. Firezan Wolfmother

#### Class: 2 Minor Puppy Dog

B & S Fulloon ELRANCHO MR NATURAL 2100387015 26/06/2013 Sire: Nz Ch. Ch. Pinnacle Black Arrow (imp Nz) Dam: Ch. Sashgar Black Star Of Africa

132 S McMahon & A Knight & S Mills CLAYCO WALK ON BY 9100009611 2/05/2013 Sire: Ch. Clayco Walking Inmemphis Dam: Ch. Clayco High Mtn Dream Girl

#### **Soft Coated Wheaten Terrier**

Class: 3 Puppy Dog

143 N Behne-Smith ARDGAEITHE BALLINBAR MAGNUS 2100378475 24/01/2013 Sire: Ch. Ballinvounig Sunshine (imp Ire) Dam: Ch. Inchageela Aoife Epakiisa

Class: 4A Junior Bitch

- 144 N Behne-Smith ARDGAEITHE BALLINBAR
- BUBBLEGUM 2100378479 24/01/2013 Sire: Ch. Ballinvounig Sunshine (imp Ire) Dam: Ch. Inchageela Aoife Epakiisa

| Ch. Bitch: | 144       | Points: 6        |
|------------|-----------|------------------|
| вов: 144   | Points: 7 | R/up BOB:<br>143 |