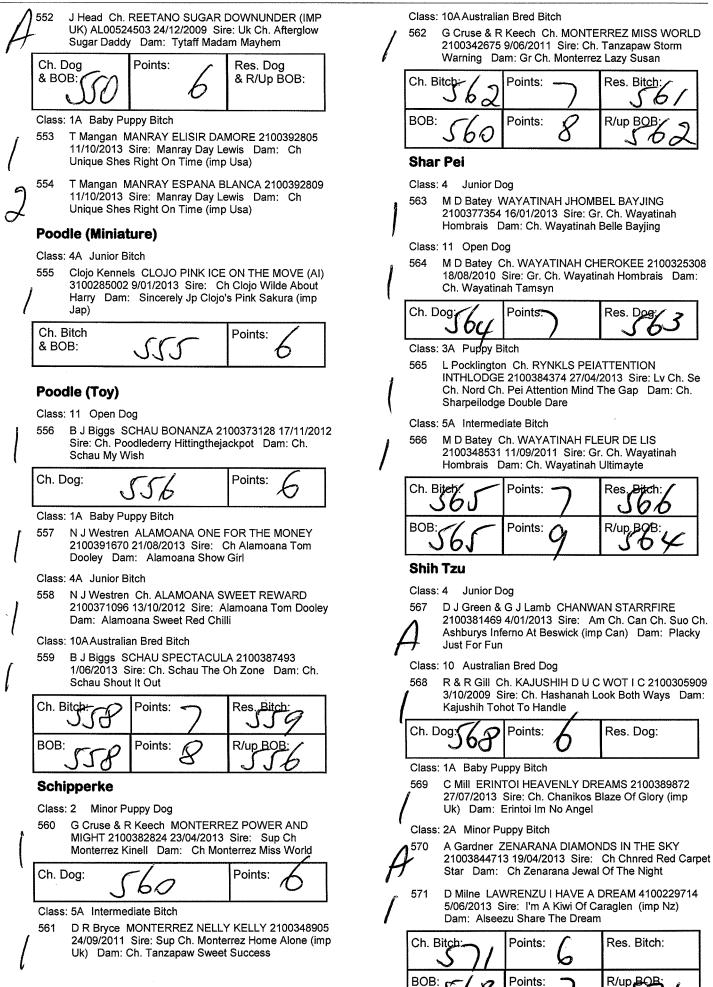

#### **Cairn Terrier**

Class: 4A Junior Bitch

129 G Cruse & R Keech Ch. MONTERREZ JACKIE O 2100372283 25/10/2012 Sire: Birselaw Make My Day (imp Uk) Dam: Ch. Barragan Delilah

#### **Soft Coated Wheaten Terrier**

Class: 3 Puppy Dog

143 N Behne-Smith ARDGAEITHE BALLINBAR MAGNUS 2100378475 24/01/2013 Sire: Ch. Ballinvounig Sunshine (imp Ire) Dam: Ch. Inchageela Aoife Epakiisa

Class: 4A Junior Bitch

- 144 N Behne-Smith ARDGAEITHE BALLINBAR
- BUBBLEGUM 2100378479 24/01/2013 Sire: Ch. Ballinvounig Sunshine (imp Ire) Dam: Ch. Inchageela Aoife Epakiisa

| Ch. Bitch: | 144       | Points: 6        |
|------------|-----------|------------------|
| вов: 144   | Points: 7 | R/up BOB:<br>143 |

#### **Staffordshire Bull Terrier**

- Class: 1 Baby Puppy Dog
- 145 M L Jurkow SHINDARRAH FIRESTARTER
  - 2100389155 29/07/2013 Sire: Ch.shindarrah Fire Hazard Dam: Ch.shindarrah Angel Of Fire
- 146 M R & R L Vesic SONIQUE ARCTIC KING 4100233889 12/09/2013 Sire: Ch. Sonique Touch Of Frost Dam: 2 Ch. Sonique Rum N Raison
- Class: 2 Minor Puppy Dog
- 147 D & L Tattersall STAFFBACH VIGILANTE 2100386641 25/06/2013 Sire: Ch Lanvilla Nite Crime Dam: Ch Kypajuka Disgraceful Habits
- Class: 3 Puppy Dog
- 148 K Osborne JUSTAFFIED SO DAM POETIC (AI) 3100286363 12/03/2013 Sire: Herodotus Sodamtuff Dam: Justaffied Lilmisspoetic
- Class: 5 Intermediate Dog
- 149 K Hopkins Ch. VANSTAFF HARDYAKKA 2100352261 20/11/2011 Sire: Gr. Ch. Tussler Brindleben Dam: Toptaurus Cloud Nine
- P Keane DAGWOODSTAFF GUNSLINGA 2100346483
   7/08/2011 Sire: Ch. Pepstaff Latest News Dam: Ch. Vanstaff Dont Miss Me
- Class: 10 Australian Bred Dog
- 151 M L Jurkow Ch. SHINDARRAH FIRE HAZARD 2100294444 15/04/2009 Sire: Adorastaff Scorpian 2King Dam: Shindarrah Black Delilah
- 152 T L McManus TRAMAC SHUT UP AND KISS ME 2100364881 6/07/2012 Sire: Tramac Law And Disorder Dam: Ch. Roaida Teesside Lass
- 153 E Scala Ch. SOFASOGOOD EDGE OF DARKNESS 2100319029 5/05/2010 Sire: Ch. Tykabul The Cracker Dam: Joden Silhouette

| Ch. Dog:           | Points:    | Res. Dog: |
|--------------------|------------|-----------|
| 152                | 12         | 149       |
| Class: 2A Minor Pu | ippy Bitch |           |

154 D & L Tattersall STAFFBACH NIGHT HABBITS 2100386643 25/06/2013 Sire: Ch Lanvilla Nite Crime Dam: Ch Kypajuka Disgraceful Habits

Class: 3A Puppy Bitch

155 L Boland JUSTAFFIED BEAUTY SCARS (AI) 3100286362 12/03/2013 Sire: Herodotus Sodamtuff Jw (uk) Dam: Justaffied Lilmisspoetic

15/10/2013 Sire: Ch Atenta Honey's Raja Dam: Ch Orgamadra Skyes Christmas Joy

Class: 2A Minor Puppy Bitch

- 168 G L & J A Spears ATENTA TARANTELLA 2100389936 12/07/2013 Sire: Ch. Atenta Honeys Raja Dam: Ch. Atenta Cadence
- Class: 3A Puppy Bitch
- G L & J A Spears ADAIL A TOUCH OF BLACK SILK 169 2100386153 18/05/2013 Sire: Adail A Touch Of Black Panda Dam: Ch Atenta The Lady Is Redi
- Class: 4A Junior Bitch
- 170 M Fitzpatrick Ch. MADUSTY TERRORS TEARS OF JOY 2100374344 16/11/2012 Sire: Ch. Atenta Tigers New Terror Dam: Madusty Angel Whisper

Class: 10A Australian Bred Bitch

L Bennett Ch. TENTAPRIDE SIRIUSLII SWEET 2100354887 6/01/2012 Sire: Ch. Tentapride What A Riot Dam: Ch. Doubleg Firecracker

| Ch. Bitch: | Points: | Res. Bitch: |
|------------|---------|-------------|
| вов: 16    | Points: |             |