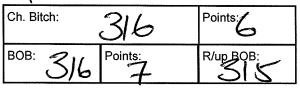

#### **Soft Coated Wheaten Terrier**

Class: 3 Puppy Dog

143 N Behne-Smith ARDGAEITHE BALLINBAR MAGNUS 2100378475 24/01/2013 Sire: Ch. Ballinvounig Sunshine (imp Ire) Dam: Ch. Inchageela Aoife Epakiisa

Class: 4A Junior Bitch

- 144 N Behne-Smith ARDGAEITHE BALLINBAR
- BUBBLEGUM 2100378479 24/01/2013 Sire: Ch. Ballinvounig Sunshine (imp Ire) Dam: Ch. Inchageela Aoife Epakiisa

| Ch. Bitch: | 144       | Points: 6        |
|------------|-----------|------------------|
| вов: 144   | Points: 7 | R/up BOB:<br>143 |