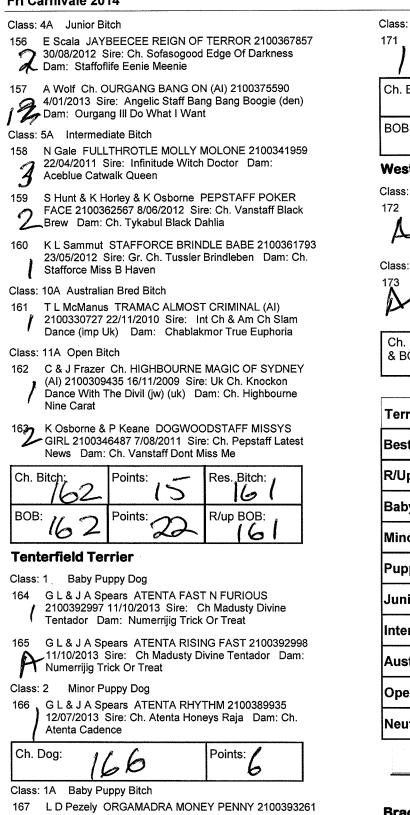

#### **Staffordshire Bull Terrier**

- Class: 1 Baby Puppy Dog
- 145 M L Jurkow SHINDARRAH FIRESTARTER
  - 2100389155 29/07/2013 Sire: Ch.shindarrah Fire Hazard Dam: Ch.shindarrah Angel Of Fire
- 146 M R & R L Vesic SONIQUE ARCTIC KING 4100233889 12/09/2013 Sire: Ch. Sonique Touch Of Frost Dam: 2 Ch. Sonique Rum N Raison
- Class: 2 Minor Puppy Dog
- 147 D & L Tattersall STAFFBACH VIGILANTE 2100386641 25/06/2013 Sire: Ch Lanvilla Nite Crime Dam: Ch Kypajuka Disgraceful Habits
- Class: 3 Puppy Dog
- 148 K Osborne JUSTAFFIED SO DAM POETIC (AI) 3100286363 12/03/2013 Sire: Herodotus Sodamtuff Dam: Justaffied Lilmisspoetic
- Class: 5 Intermediate Dog
- 149 K Hopkins Ch. VANSTAFF HARDYAKKA 2100352261 20/11/2011 Sire: Gr. Ch. Tussler Brindleben Dam: Toptaurus Cloud Nine
- P Keane DAGWOODSTAFF GUNSLINGA 2100346483
   7/08/2011 Sire: Ch. Pepstaff Latest News Dam: Ch. Vanstaff Dont Miss Me
- Class: 10 Australian Bred Dog
- 151 M L Jurkow Ch. SHINDARRAH FIRE HAZARD 2100294444 15/04/2009 Sire: Adorastaff Scorpian 2King Dam: Shindarrah Black Delilah
- 152 T L McManus TRAMAC SHUT UP AND KISS ME 2100364881 6/07/2012 Sire: Tramac Law And Disorder Dam: Ch. Roaida Teesside Lass
- 153 E Scala Ch. SOFASOGOOD EDGE OF DARKNESS 2100319029 5/05/2010 Sire: Ch. Tykabul The Cracker Dam: Joden Silhouette

| Ch. Dog:           | Points:    | Res. Dog: |
|--------------------|------------|-----------|
| 152                | 12         | 149       |
| Class: 2A Minor Pu | ippy Bitch |           |

154 D & L Tattersall STAFFBACH NIGHT HABBITS 2100386643 25/06/2013 Sire: Ch Lanvilla Nite Crime Dam: Ch Kypajuka Disgraceful Habits

Class: 3A Puppy Bitch

155 L Boland JUSTAFFIED BEAUTY SCARS (AI) 3100286362 12/03/2013 Sire: Herodotus Sodamtuff Jw (uk) Dam: Justaffied Lilmisspoetic

15/10/2013 Sire: Ch Atenta Honey's Raja Dam: Ch Orgamadra Skyes Christmas Joy

Class: 2A Minor Puppy Bitch

- 168 G L & J A Spears ATENTA TARANTELLA 2100389936 12/07/2013 Sire: Ch. Atenta Honeys Raja Dam: Ch. Atenta Cadence
- Class: 3A Puppy Bitch
- G L & J A Spears ADAIL A TOUCH OF BLACK SILK 169 2100386153 18/05/2013 Sire: Adail A Touch Of Black Panda Dam: Ch Atenta The Lady Is Redi
- Class: 4A Junior Bitch
- 170 M Fitzpatrick Ch. MADUSTY TERRORS TEARS OF JOY 2100374344 16/11/2012 Sire: Ch. Atenta Tigers New Terror Dam: Madusty Angel Whisper

Class: 10A Australian Bred Bitch

L Bennett Ch. TENTAPRIDE SIRIUSLII SWEET 2100354887 6/01/2012 Sire: Ch. Tentapride What A Riot Dam: Ch. Doubleg Firecracker

| Ch. Bitch: | Points: | Res. Bitch: |
|------------|---------|-------------|
| вов: 16    | Points: |             |

#### **West Highland White Terrier**

Class: 1 Baby Puppy Dog

Class: 5 Intermediate Dog

L K Brown CH WHITE VILLAN VENGEANCE IS MINE (IMP FIN) F139798/11 15/04/2011 Sire: Fin Ch Rus Ch. Rusty Boy Sunshine Celebration (fin) Dam: Fin Ch. White Villan Blazing Glory (fin)

| Ch. Dog<br>& BOB: | Points: |
|-------------------|---------|
|                   |         |

| Terrier Group Specials    | :   |
|---------------------------|-----|
| Best in Group:            | 162 |
| R/Up In Group:            | /13 |
| Baby In Group:            | 167 |
| Minor In Group:           | 112 |
| Puppy In Group:           | 136 |
| Junior In Group:          | 129 |
| Intermediate In Group:    | 160 |
| Australian Bred In Group: | 161 |
| Open In Group:            | 162 |
| Neuter In Group:          |     |