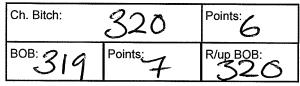

#### Hungarian Vizsla

- Class: 10 Australian Bred Dog
- 218 R Hanney METROPOLIS AVANT HERCULES
- 2100362997 7/06/2012 Sire: Gr Ch. Kimlise Reilley Viane Dam: Ch. Palaway Mon Bijou
- Ch. Dog: 28 Points: 6

#### Class: 2A Minor Puppy Bitch

- 219 S Turner CIGANYOZ ENYA 4100230004 26/06/2013 Sire: Ch Ciganyoz Limited Edition Dam: Ciganyoz Yves St Laurent (ai)
- Class: 3A Puppy Bitch
- 220 R Hanney METROPOLIS BEAUCOUP BEAUCOUP (AI) 2100385314 4/06/2013 Sire: Ch Shaunuff Dominic Dam: Ch Kimlise La Cygne