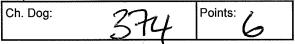

- 144 N Behne-Smith ARDGAEITHE BALLINBAR
- BUBBLEGUM 2100378479 24/01/2013 Sire: Ch. Ballinvounig Sunshine (imp Ire) Dam: Ch. Inchageela Aoife Epakiisa

| Ch. Bitch: | 144       | Points: 6        |
|------------|-----------|------------------|
| вов: 144   | Points: 7 | R/up BOB:<br>143 |