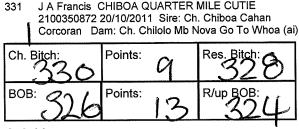

Class: 11A Open Bitch

J Humphries Ch. LOOKINGGLASS LUMINESCENCE 2100312776 26/02/2010 Sire: Ch. Barsac Northerly (imp Uk) Dam: Ch. Lookingglass Coolnclassy

| Ch. Bitch: | Points: 12 | Res. BRch. |
|------------|------------|------------|
| BOB: 26    | Points: 16 | R/up BOB   |