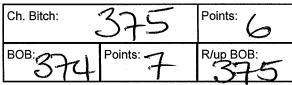

Class: 10A Australian Bred Bitch

L Bennett Ch. TENTAPRIDE SIRIUSLII SWEET 2100354887 6/01/2012 Sire: Ch. Tentapride What A Riot Dam: Ch. Doubleg Firecracker

| Ch. Bitch: | Points: | Res. Bitch: |
|------------|---------|-------------|
| вов: 16    | Points: |             |