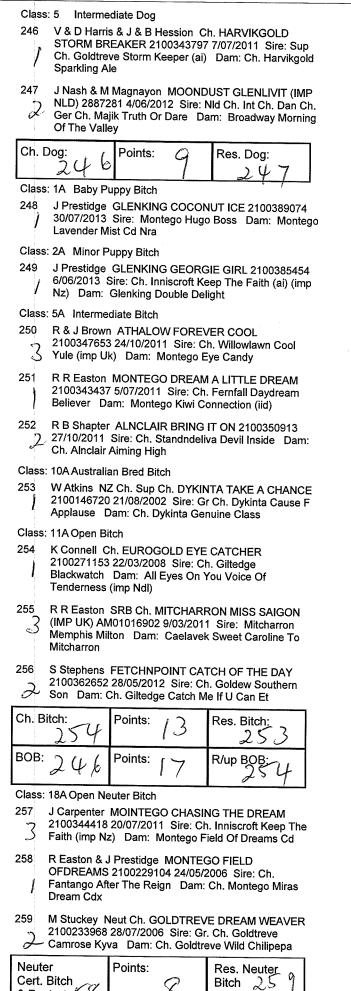

S McDowell FURRYCHILD THE SPITFIRE (AI) 540 2100391082 8/08/2013 Sire: Stormchaser All Guns Blazin (uk) Dam: Gr Ch. Furrychild Fire Ant

# Neapolitan Mastiff

Class: 2A Minor Puppy Bitch

L Cantarella MAGNUFI GRAZIOSA 2100381749 541 22/04/2013 Sire: Ch. Magnufi Ferruccio Dam: Magnufi Ugolina

Class: 4A Junior Bitch

L Cantarella MAGNUFI ELIANA 2100381752 542 16/11/2012 Sire: Gr. Ch. Magnufi Lustro Dam: Terra Motto's Allegra (imp Usa)

| Ch. Bitch | Points: | Res. Bitch  |
|-----------|---------|-------------|
| & BOB:    |         | & R/Up BOB: |
| 542       | ( ·     | 541         |

#### Newfoundland

Class: 10A Australian Bred Bitch

J Wallace & R Nagle & H Durell NEWFCASTLE THE MAGIC BEGINS 2100370686 14/09/2012 Sire: Ch. Deep Love-french-eiffel-at-paddlepaws (imp Fra) Dam: Ch. Newfcastle Black Label

Class: 11A Open Bitch

J Wallace & R Nagle & H Durell Ch. NEWFCASTLE BLACK LABEL 2100272930 18/04/2008 Sire: Sup Ch. Sweet Riverdance Digsupgold (imp Blg) Dam: Ch. Newfcastle Joins Thcoven

| Ch. Bitch<br>& BOB: | Points: | Res. Bitch<br>& R/Up BOB: |
|---------------------|---------|---------------------------|
|---------------------|---------|---------------------------|

# **Portuguese Water Dog**

Class: 10 Australian Bred Dog

C & R Foster Gr Ch. ARCTICPALACE BOBBIN INDA 545 OCEAN 2100318133 17/04/2010 Sire: Sup Ch. Dassin U Beta Believe It Dam: Ch. Arcticpalace Ocean Breeze

Class: 3A Puppy Bitch

546 C & R Foster ARCTICPALACE WALTZING WAVES 2100378442 9/01/2013 Sire: Gr. Ch. Uptrend Black Ice Dam: Gr Ch. Arcticpalace Offshore Duchess

Class: 4A Junior Bitch

C & R Foster Ch. ARCTICPALACE OFFSHORE ANGEL 2100365873 4/07/2012 Sire: Ch. Rullett Dive Dive Dive Ccd Et Dam: Gr Ch. Arcticpalace Offshore Duchess

Class: 5A

Intermediate Bitch C & R Foster Ch. ARCTICPALACE OCEAN GEM 2100342992 14/06/2011 Sire: Gr Ch. Arcticpalace

Bobbin Inda Ocean Dam: Gr. Ch. Uptrend Offshore Annie

Class: 18A Open Neuter Bitch

549 C & R Foster Gr Ch. ARCTICPALACE OFFSHORE DUCHESS 2100294376 2/04/2009 Sire: Sup Ch. Dassin U Beta Believe It Dam: Gr. Ch. Uptrend Offshore Annie

| Neuter Cert. Bitch     Standard Point       & Best Neut:     Standard Point | s: |
|-----------------------------------------------------------------------------|----|
|-----------------------------------------------------------------------------|----|

#### Class: 10 Australian Bred Dog

560 A & K Hill & K Woods Ch. ANAKY ITS ALL ABOUT POPULAR 2100335437 23/01/2011 Sire: Ch. Mytaj Highfalutin Dam: Anaky Toss Ya Toys Siberian Husky

Class: 4 Junior Dog

570 C & R Foster ARCTICPALACE SNOW VROOM VROOM 2100380852 28/02/2013 Sire: Ch. Hurricane's Vroom Vroom Vroom (imp Usa) Dam: Ch. Arcticpalace Snow Treasure