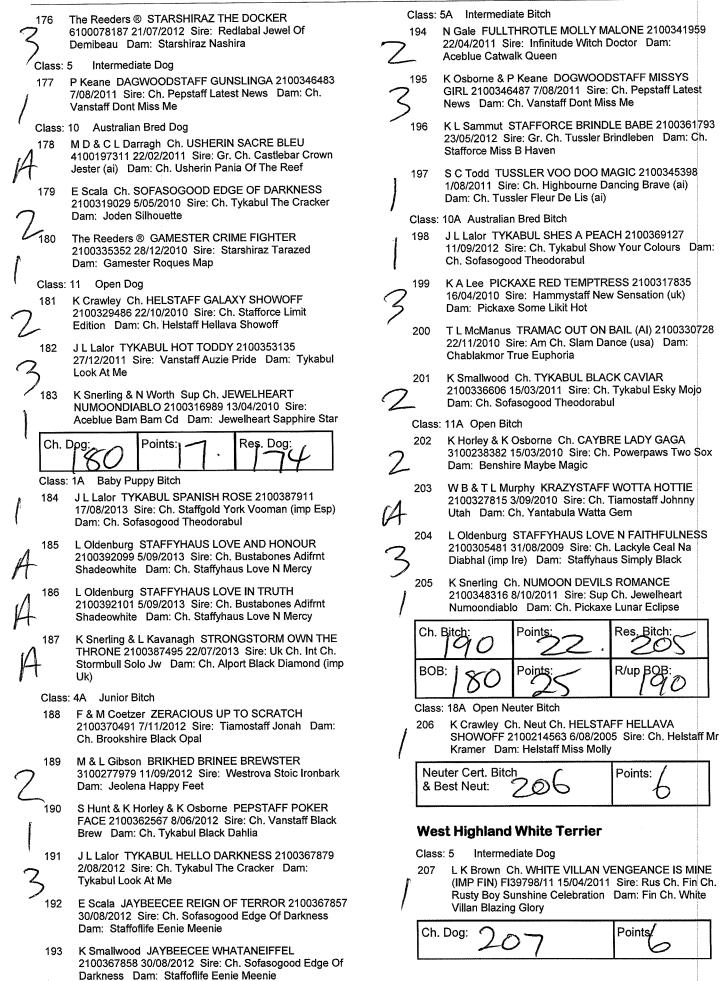

# Whippet

- Class: 1 Baby Puppy Dog
- 364 S Hoffman GOODWILL ACE OF HEARTS 2100398827
   26/07/2013 Sire: Gr. Ch. Chasbank Tobsure Tobsure
   Dam: Shenace Lots'a Style (imp Nz)
- Class: 3 Puppy Dog
- 365 R Kelly ARJUNA JIMMY RIDDLE (IMP NZ) 01969-2013
   1/01/2013 Sire: Nz Gr Ch. Ch. Kana-ka Total Kaos
   Dam: Arjuna Ya Dreamin

Class: 4 Junior Dog

366 Buffalo Kennels BUFFALO FIRST OFFICER

2100369092 24/08/2012 Sire: Ch. Benbridge Angel Of Faith At Buffalo (imp Nz) Dam: Ch. Nabihah Peppas Tigra

Class: 1A Baby Puppy Bitch

367 K Blair ARCON HEAVEN CAN WAIT (IMP NZ\_ 06013-2013 11/08/2013 Sire: Nz Ch. Ch. Arcon Get Off My Cloud Dam: Arcon Once In A Blue Moon

Class: 4A Junior Bitch

368 S A & W Slatyer CALAHORRA SUNSET BOULEVARDE 2100367856 15/08/2012 Sire: Ch. Calahorra The Sun Also Rises Dam: Ch. Calahorra Spotted Mist

Class: 5A Intermediate Bitch

369 **(**)

M Fox & C Henderson Ch. ARCON RAISE YOUR GLASS AT ZATINI (IMP NZ) 01468-2012 31/12/2011 Sire: Nz Ch. Kana-ka Suit Ya Self Dam: Nz Ch. Ronndal Keepsake At Arcon

 G C Skene SHEARWIND SILVER SECRET 2100363803
 28/05/2012 Sire: Ch. Dachlah Fernolli Osmunda Dam: Nz Ch. Ch. Dachlah Silver Star