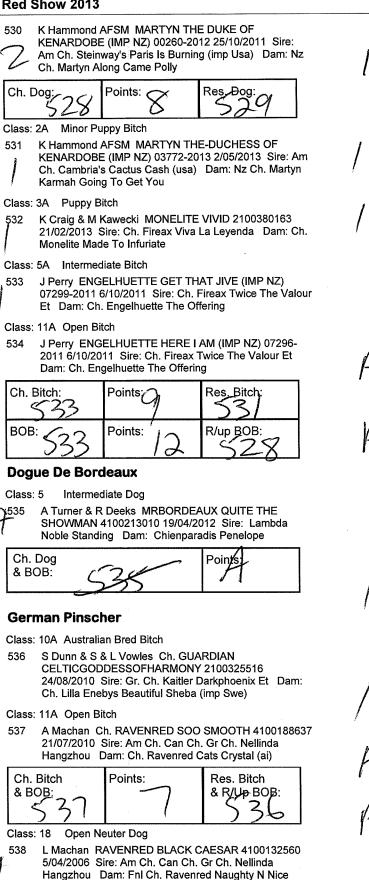

PRIVATE DANCER 3100287589 26/03/2013 Sire: Bullmaster Us Marshall Dam: Bullmaster Designed By Request

Class: 4A Junior Bitch

- 527 B & S Wehmeier GRIZZMUFFLEY LETITGO
  - 2100369748 25/09/2012 Sire: Gr Ch. Grizzmuffley The Rapture Dam: Ch. Grizzmuffley Zannalee

| Ch. Bitch:  | Points: | Res. Bitch:      |
|-------------|---------|------------------|
| вов: 525    | Points: | R/up BOB:<br>526 |
| <b>•</b> •• |         |                  |

#### Dobermann

- Class: 3 Puppy Dog
- 528 F Thomasen & E Henville BRAVADOBE PURPLE HEART 6100080796 25/01/2013 Sire: Ch. Bravadobe Oh Yes I Can Dam: Bravadobe Babydidabadbadthing Et
- Class: 5 Intermediate Dog
- 529 S A Beech INDPAC KNIGHT MARSHAL (AI) 2100342455 17/06/2011 Sire: Am Ch. Kaywoods Clear Nite Mission (usa) Dam: Ch. Indpac Night Skye Cd





# Leonberger

Class: 1 Baby Puppy Dog

J Marchant & M McDowell FURRYCHILD WARHAWK 539 (AI) 2100391081 8/08/2013 Sire: Stormchaser All Guns Blazin (uk) Dam: Gr Ch. Furrychild Fire Ant

Class: 1A Baby Puppy Bitch

S McDowell FURRYCHILD THE SPITFIRE (AI) 540 2100391082 8/08/2013 Sire: Stormchaser All Guns Blazin (uk) Dam: Gr Ch. Furrychild Fire Ant

# Neapolitan Mastiff

Class: 2A Minor Puppy Bitch

L Cantarella MAGNUFI GRAZIOSA 2100381749 541 22/04/2013 Sire: Ch. Magnufi Ferruccio Dam: Magnufi Ugolina

Class: 4A Junior Bitch

L Cantarella MAGNUFI ELIANA 2100381752 542 16/11/2012 Sire: Gr. Ch. Magnufi Lustro Dam: Terra Motto's Allegra (imp Usa)

| Ch. Bitch | Points: | Res. Bitch  |
|-----------|---------|-------------|
| & BOB:    |         | & R/Up BOB: |
| 542       | ( ·     | 541