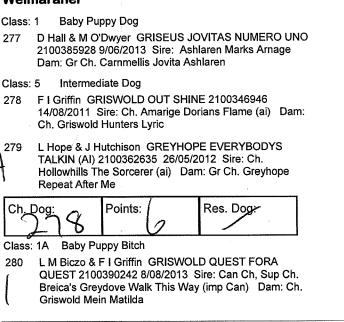

# German Spitz (Klein)

Class: 10A Australian Bred Bitch

598 L Wilson Ch. DIAMONDPARK ANNALEESE (IID) 2100324568 28/06/2010 Sire: Ticapon Meritus Victor With Hasweth (uk) Dam: Ch. Dajelilne Zoom Zoom (imp Uk)