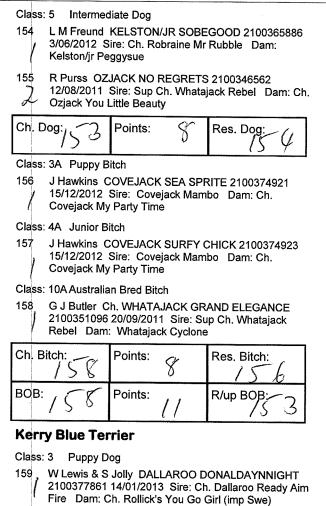

#### Class: 5 Intermediate Dog

- 2 P M Scales Ch. RONCHIL HOT PERSUIT 2100358509 22/03/2012 Sire: Ch. Hautchien Grand Edition Dam:
- Ch. Chanwarra Strike A Pose

#### Class: 10 Australian Bred Dog

- 3 J O Skippen Ch. BEDAFAREAL WINTER RAIN
- 2100352916 25/10/2011 Sire: Ch. Bedafareal Peter Pan Dam: Ch. Bedafareal Bit O Luck

#### Class: 11 Open Dog

- 4 L Mineif Ch. HAUTCHIEN WALKING ON SUNSHINE
- 1 2100349086 25/09/2011 Sire: Ch. Curiosity Walking The Talk (imp Fin) Dam: Gr. Ch. Hautchien Molly Malone

| Ch. Dog: | Points: | Res. Dog: |
|----------|---------|-----------|
| 7        | 8       | 3         |

Class: 3A Puppy Bitch

5 D A Jacques PONDAROZA BAL HANNAH H TWO O 2100376788 19/01/2013 Sire: Ch. Karlyermai Klassy Kandidate Dam: Ch. Pondaroza Wizards Magic

| Ch. Bitch: 5 |              | Points:   |
|--------------|--------------|-----------|
| BOB: 2       | Points:<br>3 | R/up BOB: |

# **Bichon Frise**

Class: 4 Junior Dog

- 6 M Stoppini MISTBREEZE MOVE ON OVER 2100373749 17/11/2012 Sire: Ch. Pinefield Duty Calls Dam:
- Mistbreeze Mini Mist
- Class: 11 Open Dog
- 7 L B Bradney, T R Tancred & P J A Page Ch. KELZARKI KISSING BANDIT 2100316634 5/02/2010 Sire: Ch.
- Kelzarki Perfect Choice Dam: Ch. Kelzarki A Chance Kiss

| Ch. Dog: | Points: | Res. Dog: |
|----------|---------|-----------|
| (        | 7       | d         |

Class: 5A Intermediate Bitch

 M Stoppini Ch. GRUNANE THE ADVENTURESS
 2100355705 11/01/2012 Sire: Ch. Grunane Icy Blizzard Dam: Ch. Kelzarki Miss Demena

| Ch. Bitch: | 8 |         | Points:   |
|------------|---|---------|-----------|
| BOB:<br>7  |   | Points: | R/up BOB: |

# **Cavalier King Charles Spaniel**

- Class: 1 Baby Puppy Dog
- 9 C Smith DABENVILLE USE THE FORCE 2100389455 18/08/2013 Sire: Gr Ch. Leisureview Omar Sharif Dam: Dabenville Kokomo
- Class: 4 Junior Dog
- 10 J Humphries LOOKINGGLASS YOEMAN O TH GUARD 2100372653 26/10/2012 Sire: Ch. Leisureview
- A Konspiracy Dam: Ch. Lookingglass Cool Loving

Class: 5 Intermediate Dog

- 11 A R & J K Gilroy DOUGSBA ACROPOLIS 2100357259
- A 7/02/2012 Sire: Ch. Jezzamont Covent Garden Dam: Ch. Dougsba Versailles

# Class: 10 Australian Bred Dog

- 12 R Boyce & S Donahue Ch. CAVALIERLOVE POLLYS
- PRIDE 2100349540 23/10/2011 Sire: Ch. Clopsville Rico A Chico Jw (imp Uk) Dam: Gr. Ch. Elfking Imogine
- Porridge
- 13 C Whinn COTTERPIN SET FIRE TO THE RAIN
  - 2100341060 23/04/2011 Sire: Ch. Pinaroo By Royal Command Dam: Cavndale Sweet Dreams

#### Class: 11 Open Dog

- 14 L R Archer Ch. LOOKINGGLASS QUARTERMASTER 2100335573 25/01/2011 Sire: Ch. Elvenhome Bristol
  - A Dam: Ch. Lookingglass Coolnclassy

| Ch. Dog: | Points: | Res. Dog: |
|----------|---------|-----------|
| 13       | 6       | IND       |

#### Class: 1A Baby Puppy Bitch

- 15 R R Duffy CAPERWAY ENGLISH MIST 2100389687
- i 17/07/2013 Sire: Burleeds Master Ov Dance Dam: Ch. Caperway Paulette
- 16 R R Duffy CAPERWAY PERFECT MISTRESS
- 2 2100389686 17/07/2013 Sire: Burleeds Master Ov Dance Dam: Ch. Caperway Paulette
- 17 A R & J K Gilroy EBNTYDE LOURDES 2100389770 28/07/2013 Sire: Dougsba Pie In The Sky Dam: Dougsba English Maiden
- Class: 2A Minor Puppy Bitch
- 18 L R Archer WANARC AIRS N GRACES 2100383013
- A 24/04/2013 Sire: Ch. Lookingglass Quartermaster Dam: Ch. Wanarc Singular Sensation
- 19 C Whinn COTTERPIN STEAL MAGNOLIA 2100388022 , 30/05/2013 Sire: Ch. Cavndale Charlie Sheen Dam:
  - Cotterpin Midnight In Paris

#### Class: 3A Puppy Bitch

- 20 J Humphries LOOKINGGLASS ZILLION KISSES
- A 2100373777 9/12/2012 Sire: Ch. Elvenhome Brios Legacy Dam: Ch. Lookingglass Luminescence
- 21 C Smith LEISUREVIEW SOUTHERN BREEZE 2100381227 18/02/2013 Sire: Ch. Dalvreck Moondust
  - (imp Uk) Dam: Leisureview Golden Orla

#### Class: 4A Junior Bitch

- 22 R R Duffy Ch. CAPERWAY IN THE STARS 2100365904 26/07/2012 Sire: Ch. Kelzarki Royal Tour Dam: Ch. Caperway Paulette
- A R & J K Gilroy DOUGSBA CHEYENNE 2100366975
   A 27/07/2012 Sire: Portcon Mukintundunrup Dam: Dougsba Cherokee

#### Class: 10A Australian Bred Bitch

24 J Humphries Ch. LOOKINGGLASS LUMINESCENCE A 2100312776 26/02/2010 Sire: Ch. Barsac Northerly (imp Uk) Dam: Ch. Lookingglass Coolnclassy

Class: 11A Open Bitch

- 25 R Buckland KAMALAIRI SPRING TIDE 2100329623
  - A 9/11/2010 Sire: Gr. Ch. Brendamay Excitable Boy Dam: Kabob Evangelina
- 26 A R & J K Gilroy DUNSFOLD VERONA 2100350711
- A 6/09/2011 Sire: Ch. Miletree Royalist (imp Uk) Dam: Ch. Dunsfold Solera

| d S | Sho                                                                                                                           | w 2013                                                                                                                                        |                                                                                |                                                              |  |  |
|-----|-------------------------------------------------------------------------------------------------------------------------------|-----------------------------------------------------------------------------------------------------------------------------------------------|--------------------------------------------------------------------------------|--------------------------------------------------------------|--|--|
|     | 27 J Montford ELVENHOME LOVE ME TENDER<br>2100360340 11/05/2012 Sire: Ch. Elvenhome Madeto<br>Order Dam: Mirabrook Love Story |                                                                                                                                               |                                                                                |                                                              |  |  |
|     | Ch                                                                                                                            | Bitch:                                                                                                                                        | Points:                                                                        | Res. Bitch:<br>22                                            |  |  |
|     | BC                                                                                                                            | <sup>B:</sup> 17                                                                                                                              | Points:                                                                        | R/up BOB:<br>22.                                             |  |  |
|     | Ch                                                                                                                            | ihuahua (Lo                                                                                                                                   | ng Coat)                                                                       | <u> </u>                                                     |  |  |
|     | Cla<br>28                                                                                                                     | (IMP NZ) 052                                                                                                                                  | iddell EL-TORO TAP                                                             | RANAKI BUDDY-BOY<br>Sire: Nz Ch. El-toro<br>pro Chips Of Ash |  |  |
| 1   | Cla<br>29                                                                                                                     | 2100309108                                                                                                                                    | n Bred Dog<br>rn Ch. ADRAHIL U S<br>12/11/2009 Sire: Ch<br>bichi Summer Relief | <ol> <li>Braperemi Pedro</li> </ol>                          |  |  |
|     | Ch                                                                                                                            | Dog: 20                                                                                                                                       | 7                                                                              | Points:                                                      |  |  |
| (   | Cla<br>30                                                                                                                     | 2100382856                                                                                                                                    | V Morse ESPERO                                                                 | azzles Texas Tribute                                         |  |  |
|     | Ch                                                                                                                            | Bitch: 3                                                                                                                                      | S C                                                                            | Points:                                                      |  |  |
|     | BO                                                                                                                            | B: 29                                                                                                                                         | Points: 7                                                                      | R/up_BOB:                                                    |  |  |
|     | Cla<br>31                                                                                                                     | 29/03/2013                                                                                                                                    | t EPI NUMERO UNO                                                               | D 2100380408<br>ze Of Glory Dam: Ch.                         |  |  |
|     |                                                                                                                               | uter Cert. Dog<br>3est Neut:                                                                                                                  | 31                                                                             | Points:                                                      |  |  |
|     | Chihuahua (Smooth Coat)                                                                                                       |                                                                                                                                               |                                                                                |                                                              |  |  |
|     | Clas<br>32                                                                                                                    | ss: 1 Baby Puj<br>M Dunscomb<br>9/06/2013 Si<br>Mi Tsunami                                                                                    | e TARQUILA WHITI                                                               | E WOLF 4100230386<br>Nolf Dam: Tarquila                      |  |  |
|     | Clas<br>33                                                                                                                    | ss: 5 Intermediate Dog<br>V A Legovic WOWCHI H BOMB 2100354296<br>27/12/2011 Sire: Sup Ch. Kfinch Dark Nite Dam:<br>Nanochi Goodness Gracious |                                                                                |                                                              |  |  |
| λ.  | 34                                                                                                                            | V Leonard KALIENTE TOUR DE FORCE 5100066206<br>24/07/2011 Sire: Ch. Kaliente Comanche Moon Dam:<br>Vayacondios Lyka Spiv                      |                                                                                |                                                              |  |  |
|     | Ch.                                                                                                                           | Dog: 33                                                                                                                                       | Points:                                                                        | Res. Dog:                                                    |  |  |
|     |                                                                                                                               | ss: 2A Minor Pu                                                                                                                               |                                                                                |                                                              |  |  |
| ٦   | 35                                                                                                                            | 20/05/2013 8                                                                                                                                  | CHANIEKAN LADY N<br>Sire: Sup Ch. Kfinch I<br>Is-angel (imp Nz)                | IADONA 2100387152<br>Dark Nite Dam: El-                      |  |  |
|     | 36                                                                                                                            | 2100387153<br>Nite Dam: E                                                                                                                     | m CHANIEKAN O S<br>20/05/2013 Sire: Su<br>El-toro Christmas-ang                | p Ch. Kfinch Dark                                            |  |  |
|     |                                                                                                                               | ss: 4A Junior Bi                                                                                                                              |                                                                                |                                                              |  |  |
|     | 37                                                                                                                            | 2100368917                                                                                                                                    | ski STEPKOVA RE0<br>6/08/2012 Sire: Ch.<br>Stepkova Im Just A                  | Rekydan Undercover                                           |  |  |

38 B H Woodburn CHANIEKAN MISS PERRIWINKLE 2100379687 20/12/2012 Sire: Ch. Salinacruz Zambuka (imp Nz) Dam: Ch. Kfinch Dreams Docome Tru

Class: 10A Australian Bred Bitch

39 C Hawkins Ch. EPI GOLDEN GIRL 2100333651 26/12/2010 Sire: Ch. Kfinch Nice N Easy Dam: Ch. Cheekychi Must B N Angel

| Ch. Bitch:         | Points; | Res. Bitok: |
|--------------------|---------|-------------|
| <sup>BOB:</sup> 39 | Points: | R/up BOB:   |