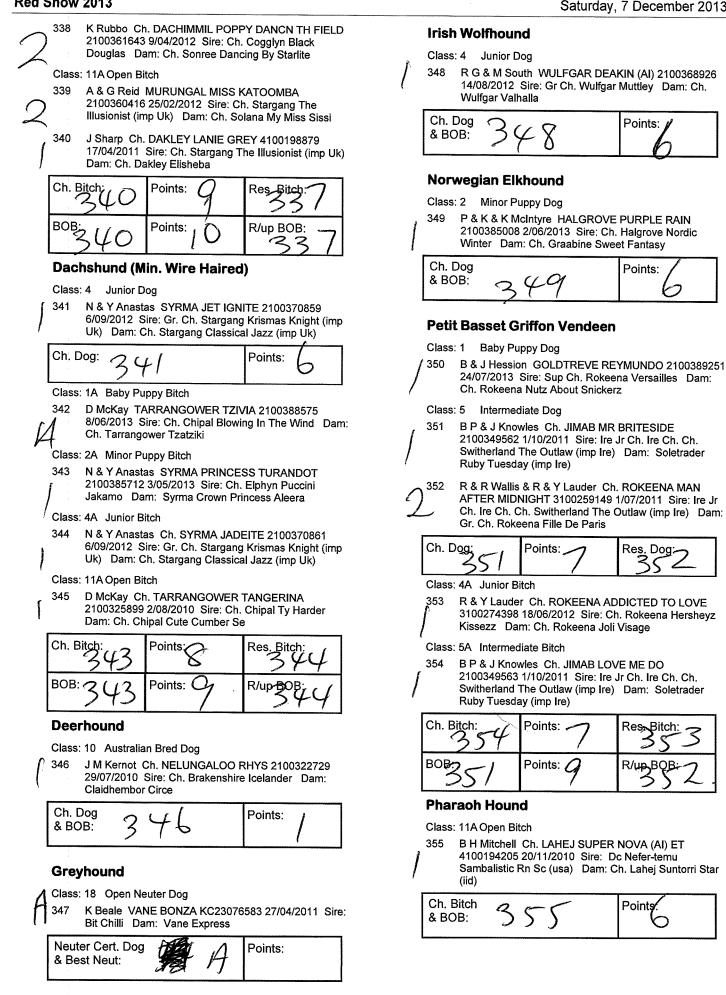

lian Bred Bitch

- S I Rose NASUS SCARLETT JOHANSSON 2100332979 334 7/12/2010 Sire: Ch. Dachsford Gold Feenyx (imp Nz) Dam: Ch. Nasus Delta Goodrem
- 335 S Smith DACHSHAVEN SATIN SENSATION 2100361545 30/04/2012 Sire: Ch. Gameron Special Delivery (imp Uk) Dam: Ch. Tradedach Storm Chaser

| $\frac{Ch. Bitch:}{334}$ | Points: | Res. Bitch: |
|--------------------------|---------|-------------|
| BOB                      | Points: | R/up BOB:   |

# **Dachshund (Min. Smooth Haired)**

Class: 2 Minor Puppy Dog

J Sharp VITA DOMINO 2100382501 11/04/2013 Sire: 336 Am Ch. Can Ch. Grandgables Wee Thornicator (imp Can) Dam: Vita Jasmine



Class: 5A Intermediate Bitch

A & G Reid MURUNGAL MISS BETTY 2100360415 337 25/02/2012 Sire: Ch. Stargang The Illusionist (imp Uk) Dam: Ch. Solana My Miss Sissi



# Rhodesian Ridgeback

- Class: 10 Australian Bred Dog
- 356 H Mosslar Gr Ch. KYSARIDGE CEVARDA JUPITER RN ET 9100008120 10/11/2009 Sire: Gr. Ch. Kysaridge Alia Caesar Sd Dam: Ch. Neut Ch. Kysaridge Talia Varda Et



Class: 4A Junior Bitch

357 D & L & E Friedland ELANGENI GOT ME ON MY KNEES (AI) 2100376274 7/01/2013 Sire: Gr Ch. Skiska Solitaire Jest Dam: Elangeni Asu Do

| Ch. Bitch: 2       | ,57     | Points:   |
|--------------------|---------|-----------|
| <sup>BOB:</sup> 56 | Points: | R/up,BOB: |

#### Saluki

361

363

- Class: 11 Open Dog
- 358 H Spence & N Strathdee Am Ch. Can Gch Ex. Ch. WINDSTORM PADTHEWAY VAGABOND (IMP CAN) WL308403 26/06/2009 Sire: Gr Ch. Kiabe Qariban Dam: Am Ch. Can Gch. Windstorm Ruffled One



Class: 4A Junior Bitch

- B Aldrich PAZADA LUV LUV ME DO 2