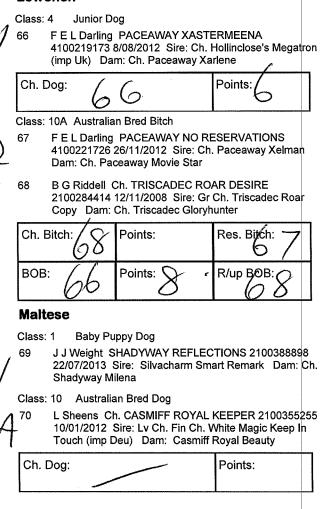

# **Bichon Frise**

Class: 4 Junior Dog

- 6 M Stoppini MISTBREEZE MOVE ON OVER 2100373749 17/11/2012 Sire: Ch. Pinefield Duty Calls Dam:
- Mistbreeze Mini Mist
- Class: 11 Open Dog
- 7 L B Bradney, T R Tancred & P J A Page Ch. KELZARKI KISSING BANDIT 2100316634 5/02/2010 Sire: Ch.
- Kelzarki Perfect Choice Dam: Ch. Kelzarki A Chance Kiss

| Ch. Dog: | Points: | Res. Dog: |
|----------|---------|-----------|
| (        | 7       | d         |

Class: 5A Intermediate Bitch

 M Stoppini Ch. GRUNANE THE ADVENTURESS
 2100355705 11/01/2012 Sire: Ch. Grunane Icy Blizzard Dam: Ch. Kelzarki Miss Demena

| Ch. Bitch: | 8 |         | Points:   |
|------------|---|---------|-----------|
| BOB:<br>7  |   | Points: | R/up BOB: |

# **Cavalier King Charles Spaniel**

- Class: 1 Baby Puppy Dog
- 9 C Smith DABENVILLE USE THE FORCE 2100389455 18/08/2013 Sire: Gr Ch. Leisureview Omar Sharif Dam: Dabenville Kokomo
- Class: 4 Junior Dog
- 10 J Humphries LOOKINGGLASS YOEMAN O TH GUARD 2100372653 26/10/2012 Sire: Ch. Leisureview
- A Konspiracy Dam: Ch. Lookingglass Cool Loving

Class: 5 Intermediate Dog

- 11 A R & J K Gilroy DOUGSBA ACROPOLIS 2100357259
- A 7/02/2012 Sire: Ch. Jezzamont Covent Garden Dam: Ch. Dougsba Versailles

# Class: 10 Australian Bred Dog

- 12 R Boyce & S Donahue Ch. CAVALIERLOVE POLLYS
- PRIDE 2100349540 23/10/2011 Sire: Ch. Clopsville Rico A Chico Jw (imp Uk) Dam: Gr. Ch. Elfking Imogine
- Porridge
- 13 C Whinn COTTERPIN SET FIRE TO THE RAIN
  - 2100341060 23/04/2011 Sire: Ch. Pinaroo By Royal Command Dam: Cavndale Sweet Dreams

#### Class: 11 Open Dog

- 14 L R Archer Ch. LOOKINGGLASS QUARTERMASTER 2100335573 25/01/2011 Sire: Ch. Elvenhome Bristol
  - A Dam: Ch. Lookingglass Coolnclassy

| Ch. Dog: | Points: | Res. Dog: |
|----------|---------|-----------|
| 13       | 6       | IND       |

#### Class: 1A Baby Puppy Bitch

- 15 R R Duffy CAPERWAY ENGLISH MIST 2100389687
- i 17/07/2013 Sire: Burleeds Master Ov Dance Dam: Ch. Caperway Paulette
- 16 R R Duffy CAPERWAY PERFECT MISTRESS
- 2 2100389686 17/07/2013 Sire: Burleeds Master Ov Dance Dam: Ch. Caperway Paulette
- 17 A R & J K Gilroy EBNTYDE LOURDES 2100389770 28/07/2013 Sire: Dougsba Pie In The Sky Dam: Dougsba English Maiden
- Class: 2A Minor Puppy Bitch
- 18 L R Archer WANARC AIRS N GRACES 2100383013
- A 24/04/2013 Sire: Ch. Lookingglass Quartermaster Dam: Ch. Wanarc Singular Sensation
- 19 C Whinn COTTERPIN STEAL MAGNOLIA 2100388022 , 30/05/2013 Sire: Ch. Cavndale Charlie Sheen Dam:
  - Cotterpin Midnight In Paris

#### Class: 3A Puppy Bitch

- 20 J Humphries LOOKINGGLASS ZILLION KISSES
- A 2100373777 9/12/2012 Sire: Ch. Elvenhome Brios Legacy Dam: Ch. Lookingglass Luminescence
- 21 C Smith LEISUREVIEW SOUTHERN BREEZE 2100381227 18/02/2013 Sire: Ch. Dalvreck Moondust
  - (imp Uk) Dam: Leisureview Golden Orla

#### Class: 4A Junior Bitch

- 22 R R Duffy Ch. CAPERWAY IN THE STARS 2100365904 26/07/2012 Sire: Ch. Kelzarki Royal Tour Dam: Ch. Caperway Paulette
- A R & J K Gilroy DOUGSBA CHEYENNE 2100366975
   A 27/07/2012 Sire: Portcon Mukintundunrup Dam: Dougsba Cherokee

#### Class: 10A Australian Bred Bitch

24 J Humphries Ch. LOOKINGGLASS LUMINESCENCE A 2100312776 26/02/2010 Sire: Ch. Barsac Northerly (imp Uk) Dam: Ch. Lookingglass Coolnclassy

Class: 11A Open Bitch

- 25 R Buckland KAMALAIRI SPRING TIDE 2100329623
  - A 9/11/2010 Sire: Gr. Ch. Brendamay Excitable Boy Dam: Kabob Evangelina
- 26 A R & J K Gilroy DUNSFOLD VERONA 2100350711
- A 6/09/2011 Sire: Ch. Miletree Royalist (imp Uk) Dam: Ch. Dunsfold Solera

| d S | Sho                                                                                                                           | w 2013                                                                                                                                        |                                                                                |                                                              |  |  |
|-----|-------------------------------------------------------------------------------------------------------------------------------|-----------------------------------------------------------------------------------------------------------------------------------------------|--------------------------------------------------------------------------------|--------------------------------------------------------------|--|--|
|     | 27 J Montford ELVENHOME LOVE ME TENDER<br>2100360340 11/05/2012 Sire: Ch. Elvenhome Madeto<br>Order Dam: Mirabrook Love Story |                                                                                                                                               |                                                                                |                                                              |  |  |
|     | Ch                                                                                                                            | Bitch:                                                                                                                                        | Points:                                                                        | Res. Bitch:<br>22                                            |  |  |
|     | BC                                                                                                                            | <sup>B:</sup> 17                                                                                                                              | Points:                                                                        | R/up BOB:<br>22.                                             |  |  |
|     | Ch                                                                                                                            | ihuahua (Lo                                                                                                                                   | ng Coat)                                                                       | <u> </u>                                                     |  |  |
|     | Cla<br>28                                                                                                                     | (IMP NZ) 052                                                                                                                                  | iddell EL-TORO TAP                                                             | RANAKI BUDDY-BOY<br>Sire: Nz Ch. El-toro<br>pro Chips Of Ash |  |  |
| 1   | Cla<br>29                                                                                                                     | 2100309108                                                                                                                                    | n Bred Dog<br>rn Ch. ADRAHIL U S<br>12/11/2009 Sire: Ch<br>bichi Summer Relief | <ol> <li>Braperemi Pedro</li> </ol>                          |  |  |
|     | Ch                                                                                                                            | Dog: 20                                                                                                                                       | 7                                                                              | Points:                                                      |  |  |
| (   | Cla<br>30                                                                                                                     | 2100382856                                                                                                                                    | V Morse ESPERO                                                                 | azzles Texas Tribute                                         |  |  |
|     | Ch                                                                                                                            | Bitch: 3                                                                                                                                      | S C                                                                            | Points:                                                      |  |  |
|     | BO                                                                                                                            | B: 29                                                                                                                                         | Points: 7                                                                      | R/up_BOB:                                                    |  |  |
|     | Cla<br>31                                                                                                                     | 29/03/2013                                                                                                                                    | t EPI NUMERO UNO                                                               | D 2100380408<br>ze Of Glory Dam: Ch.                         |  |  |
|     |                                                                                                                               | uter Cert. Dog<br>3est Neut:                                                                                                                  | 31                                                                             | Points:                                                      |  |  |
|     | Chihuahua (Smooth Coat)                                                                                                       |                                                                                                                                               |                                                                                |                                                              |  |  |
|     | Clas<br>32                                                                                                                    | ss: 1 Baby Puj<br>M Dunscomb<br>9/06/2013 Si<br>Mi Tsunami                                                                                    | e TARQUILA WHITI                                                               | E WOLF 4100230386<br>Nolf Dam: Tarquila                      |  |  |
|     | Clas<br>33                                                                                                                    | ss: 5 Intermediate Dog<br>V A Legovic WOWCHI H BOMB 2100354296<br>27/12/2011 Sire: Sup Ch. Kfinch Dark Nite Dam:<br>Nanochi Goodness Gracious |                                                                                |                                                              |  |  |
| λ.  | 34                                                                                                                            | V Leonard KALIENTE TOUR DE FORCE 5100066206<br>24/07/2011 Sire: Ch. Kaliente Comanche Moon Dam:<br>Vayacondios Lyka Spiv                      |                                                                                |                                                              |  |  |
|     | Ch.                                                                                                                           | Dog: 33                                                                                                                                       | Points:                                                                        | Res. Dog:                                                    |  |  |
|     |                                                                                                                               | ss: 2A Minor Pu                                                                                                                               |                                                                                |                                                              |  |  |
| ٦   | 35                                                                                                                            | 20/05/2013 8                                                                                                                                  | CHANIEKAN LADY N<br>Sire: Sup Ch. Kfinch I<br>Is-angel (imp Nz)                | IADONA 2100387152<br>Dark Nite Dam: El-                      |  |  |
|     | 36                                                                                                                            | 2100387153<br>Nite Dam: E                                                                                                                     | m CHANIEKAN O S<br>20/05/2013 Sire: Su<br>El-toro Christmas-ang                | p Ch. Kfinch Dark                                            |  |  |
|     |                                                                                                                               | ss: 4A Junior Bi                                                                                                                              |                                                                                |                                                              |  |  |
|     | 37                                                                                                                            | 2100368917                                                                                                                                    | ski STEPKOVA RE0<br>6/08/2012 Sire: Ch.<br>Stepkova Im Just A                  | Rekydan Undercover                                           |  |  |