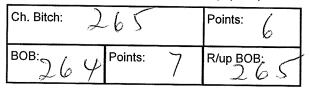

582 J Brunton & N Ford KALSANG NORBU (IMP NZ) 03806-2013 13/07/2013 Sire: Shantisoul Golden Glory Dam: Dingding Of Long Cheng Kennel (imp Chn)

| Utility Group Specials                                                                                                                                                                                                                                                                                                                                                                                                                                                                                                                                                                                                                                                                                                                                                                                                                                                                                                                                                                                                                                                                                                                                                                                                                                                                                                                                                                                                                                                                                                                                                                                                                                                                                                                                                                                                                                                                                                                                                                                                                                                                                                         |     |  |
|--------------------------------------------------------------------------------------------------------------------------------------------------------------------------------------------------------------------------------------------------------------------------------------------------------------------------------------------------------------------------------------------------------------------------------------------------------------------------------------------------------------------------------------------------------------------------------------------------------------------------------------------------------------------------------------------------------------------------------------------------------------------------------------------------------------------------------------------------------------------------------------------------------------------------------------------------------------------------------------------------------------------------------------------------------------------------------------------------------------------------------------------------------------------------------------------------------------------------------------------------------------------------------------------------------------------------------------------------------------------------------------------------------------------------------------------------------------------------------------------------------------------------------------------------------------------------------------------------------------------------------------------------------------------------------------------------------------------------------------------------------------------------------------------------------------------------------------------------------------------------------------------------------------------------------------------------------------------------------------------------------------------------------------------------------------------------------------------------------------------------------|-----|--|
| Best in Group:                                                                                                                                                                                                                                                                                                                                                                                                                                                                                                                                                                                                                                                                                                                                                                                                                                                                                                                                                                                                                                                                                                                                                                                                                                                                                                                                                                                                                                                                                                                                                                                                                                                                                                                                                                                                                                                                                                                                                                                                                                                                                                                 | 518 |  |
| R/Up In Group:                                                                                                                                                                                                                                                                                                                                                                                                                                                                                                                                                                                                                                                                                                                                                                                                                                                                                                                                                                                                                                                                                                                                                                                                                                                                                                                                                                                                                                                                                                                                                                                                                                                                                                                                                                                                                                                                                                                                                                                                                                                                                                                 | 533 |  |
| Baby In Group:                                                                                                                                                                                                                                                                                                                                                                                                                                                                                                                                                                                                                                                                                                                                                                                                                                                                                                                                                                                                                                                                                                                                                                                                                                                                                                                                                                                                                                                                                                                                                                                                                                                                                                                                                                                                                                                                                                                                                                                                                                                                                                                 | 539 |  |
| Minor In Group:                                                                                                                                                                                                                                                                                                                                                                                                                                                                                                                                                                                                                                                                                                                                                                                                                                                                                                                                                                                                                                                                                                                                                                                                                                                                                                                                                                                                                                                                                                                                                                                                                                                                                                                                                                                                                                                                                                                                                                                                                                                                                                                | 563 |  |
| Puppy In Group:                                                                                                                                                                                                                                                                                                                                                                                                                                                                                                                                                                                                                                                                                                                                                                                                                                                                                                                                                                                                                                                                                                                                                                                                                                                                                                                                                                                                                                                                                                                                                                                                                                                                                                                                                                                                                                                                                                                                                                                                                                                                                                                | 546 |  |
| Junior In Group:                                                                                                                                                                                                                                                                                                                                                                                                                                                                                                                                                                                                                                                                                                                                                                                                                                                                                                                                                                                                                                                                                                                                                                                                                                                                                                                                                                                                                                                                                                                                                                                                                                                                                                                                                                                                                                                                                                                                                                                                                                                                                                               | 518 |  |
| Intermediate In Group:                                                                                                                                                                                                                                                                                                                                                                                                                                                                                                                                                                                                                                                                                                                                                                                                                                                                                                                                                                                                                                                                                                                                                                                                                                                                                                                                                                                                                                                                                                                                                                                                                                                                                                                                                                                                                                                                                                                                                                                                                                                                                                         | 533 |  |
| Australian Bred In Group:                                                                                                                                                                                                                                                                                                                                                                                                                                                                                                                                                                                                                                                                                                                                                                                                                                                                                                                                                                                                                                                                                                                                                                                                                                                                                                                                                                                                                                                                                                                                                                                                                                                                                                                                                                                                                                                                                                                                                                                                                                                                                                      | 560 |  |
| Open In Group:                                                                                                                                                                                                                                                                                                                                                                                                                                                                                                                                                                                                                                                                                                                                                                                                                                                                                                                                                                                                                                                                                                                                                                                                                                                                                                                                                                                                                                                                                                                                                                                                                                                                                                                                                                                                                                                                                                                                                                                                                                                                                                                 | 553 |  |
| Neuter In Group:                                                                                                                                                                                                                                                                                                                                                                                                                                                                                                                                                                                                                                                                                                                                                                                                                                                                                                                                                                                                                                                                                                                                                                                                                                                                                                                                                                                                                                                                                                                                                                                                                                                                                                                                                                                                                                                                                                                                                                                                                                                                                                               | 549 |  |
| MARKET PERSONNAL AND A DESCRIPTION OF A DESCRIPANTA DESCRIPTION OF A DESCRIPTION OF A DESCRIPTION OF A DESCR |     |  |