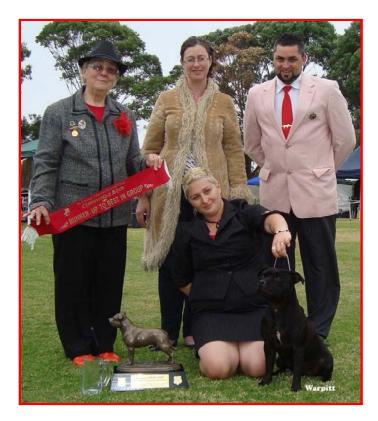

SHOW NO.3. WINNER 1st June 2013

St.George District Kennel Club Judge Mrs L Strongman (NZ) Best Of Breed Staffordshire Bull Terrier Westrova Stoic Sweet Verity Owned by Johnny Mills & Frances Strover Handled by Miss Kelly Hopkins