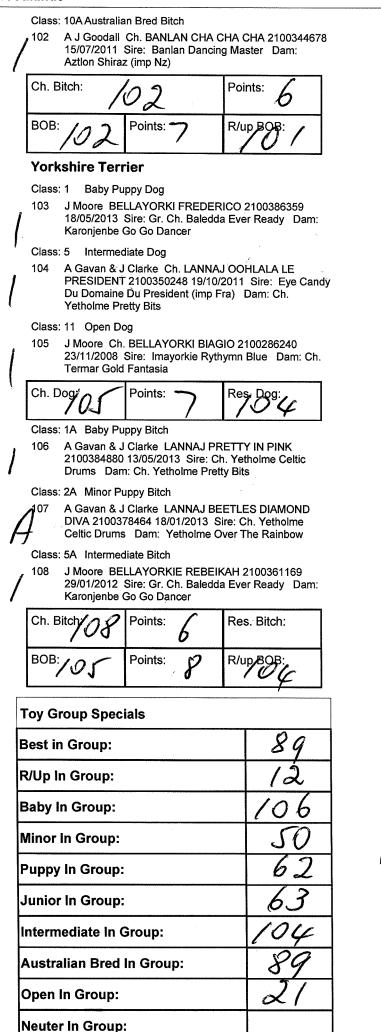

#### Alaskan Malamute

Class: 3 Puppy Dog

P & S Cauchi LAGROTA LATERS BABY 2100374070 393 24/10/2012 Sire: Gr Ch. Wolfmountains Icemile Warrior (imp Usa) Dam: Ch. Lagrota Cover Girl

Ch. Dog: Points:

Class: 4A Junior Bitch

394 C Loft & R & S Huckett Ch. KOOLRUNNINGS SPIRIT OF BEAR 2100360818 23/04/2012 Sire: Am Ch. Ch. Firestorm's Master Chief (imp Usa) Dam: Koolrunnings Talk Of The Town

#### **Bernese Mountain Dog**

Class: 1 Baby Puppy Dog

395 M & B Eslick AZZABERN GRAND WIZARD 2100383006 27/04/2013 Sire: Von Der Bernessehof Amadeus (imp Cze) Dam: Azzabern Alpine Princess

#### Class: 2 Minor Puppy Dog

M & B Eslick AZZABERN FIRST IN LINE 2100377640 396 21/01/2013 Sire: Sup Ch. Zanzebern Ulteriormotive Dam: Ch. Carallsa Caramela Amber (imp Cze)

- Class: 5 Intermediate Dog 397 M Eslick VON DER BERNESSEHOF AMADEUS (IMP CZE) CMKU/BSP/9369/12 17/02/2012 Sire: Eik Vom Dammuhlenteich Dam: Eglanttine Von Der Birnenalle 398 N Lennon & J Porter & L Carpenter ZANZEBERN ABSOLUTE WIPEOUT 2100339148 22/04/2011 Sire: Ch. Berntiers Mission Complete (imp Swe) Dam: Ch. Zanzebern Femkyra Class: 11 Open Dog 399 L Brand & M Kearney Ch. BRANBERN BULLESEYE 2100271228 22/03/2008 Sire: Ch. Swisskiss Southern Land Dam: Ch. Branbern Austrienne Ch. Dog Points: Res Dog ď Class: 10A Australian Bred Bitch 400 M Eslick & N Lennon Ch. ZANZEBERN PASS THE PRIZE 2100318608 5/04/2010 Sire: Am Ch. Can Ch. Swd Ch. Ndl Ch. Ch. Zanzebern Defender Dam: Ch. Zanzebern Violetta Ch. Bitch: Points: 400 Points: BOB R/up B€ 100 Boxer Baby Puppy Dog Class: 1 401 B Thompson & A Hobday CHIZACK CATWEAZLE (AI) (IMP NZ) 03233-2013 28/03/2013 Sire: Ir Ch, Uk Ch, Winuwuk Lust At First Sight Dam: Gr. Ch. Chizack Innuendo Class: 4 Junior Doa A R & S J Dell GEMCHARM A LIL BITOF ATTITUDE 402 2100359979 4/04/2012 Sire: Blueprint Secret Agent Dam: Ch. Kuroona Billie Jean Points: Ch. Dog: Class: 1A Baby Puppy Bitch
- 403

**B J Santas CALIVALE NOT FOR LUV NOR MONEY** 2100380884 9/03/2013 Sire: Blueprint Secret Agent Dam: Sanlian Brief Liaison (imp Nz)

Class: 4A Junior Bitch

A R & S J Dell GEMCHARM A LITTLE PRINCESS 2100359980 4/04/2012 Sire: Blueprint Secret Agent Dam: Ch. Kuroona Billie Jean

Class: 10A Australian Bred Bitch

J & M Craig CRAIHALL DRESSED IN RED 2100365955 6/06/2012 Sire: Ch. Rostesha Rhythm N Blues (ai) Dam: Britsky Cotton Candy

406 E Gordon-Pandelis & C Corbett BOXCREST WOTA SASSY LIL WITCH 2100349502 4/10/2011 Sire: Boxcrest Summer Storm Ccd Rn Dam: Boxcrest Wota Wildwitch Ccd

Class: 11A Open Bitch

A R & S J Dell Ch. GEMCHARM IM SO 407 HOTTSOWHAT 2100335534 8/11/2010 Sire: Kuroona Uncommon Valor Dam: Ch. Kuroona Billie Jean

| Ch. Bitch: | Points: 9 | Res Bitch: |
|------------|-----------|------------|
| вов: 406   | Points:   | R/up BOB:  |