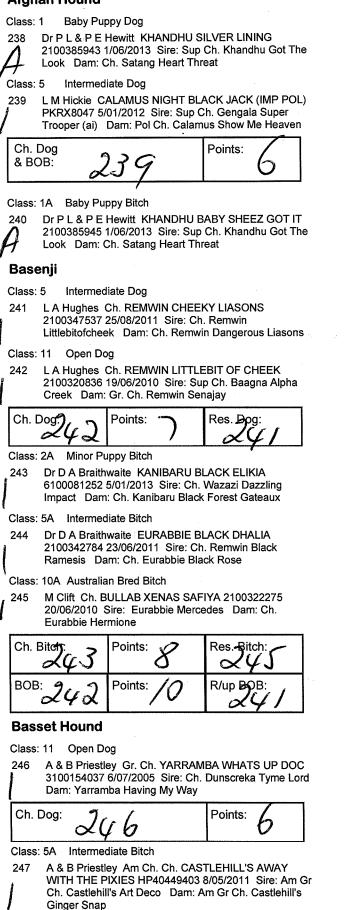

Blackman SILVERSTREAM MOONSTONE 2100372859 16/07/2012 Sire: Ch. Banderra Regal Barnabus Dam: Silverstream Moonsprite
- B Broughton JARKK SOPHIA ROSE 2100367940 218 1/09/2012 Sire: Ch. Bonnsway Perfect Knight Dam: Ch. Jarkk Illuka Valentine

Class: 5A Intermediate Bitch

D E Travers Ch. BONNSWAY A MATTER OF TIME 219 2100349944 20/10/2011 Sire: Sup Ch. Bonnsway Perfect Time Dam: Ch. Bonnsway Zenarta

Class: 10A Australian Bred Bitch

220 R Wallbank THENDALE BRONTE BROWN (AI) 2100318106 25/03/2010 Sire: Ch. Avokah Traveller Brown Dam: Avokah Abby Brown

| Ch. Biten: 19 | Points: | Res. Bitch: |
|---------------|---------|-------------|
| BOB: 214      | Points: | R/up B0B;   |



Neuter In Group:

Connoisseur Ccd

### **Hound Group**

#### Judge(s): Mr A D Weil (QLD)

#### **Afghan Hound**



Class: 10A Australian Bred Bitch

A & B Priestley Ch. AMMIDAN MYLADY LURLINE 248 4100152095 19/09/2007 Sire: Ch. Ammidan Benjamin Dam: Ch. Ammidan Ourlady Fergie



#### Beagle

250

Class: 4 Junior Dog

- N Hurcum CEUGANT CHADWICK 2100373547 49 31/10/2012 Sire: Gr. Ch. Ceugant Dillan Dam: **Ceugant Sinead** 
  - Jordan L Lanser LWILLOWS BOODLES BRITISH GIN 2100368968 28/08/2012 Sire: Langrigg Tangueray Dam: Ch. Lwillows Amorine May

#### Class: 10 Australian Bred Dog

W Conway CAERMYRDDIN MONARCH OTH GLENN 251 2100363323 31/05/2012 Sire: Ch. Caermyrddin Bird Of Prey Dam: Ch. Caermyrddin Punky Brewster



Class: 1A Baby Puppy Bitch



L R & H Gibson FUDETA DO U WANT FRIES WITHAT 2100384641 25/05/2013 Sire: Langrigg Tanqueray Dam: Fudeta Fairy Floss

Class: 3A Puppy Bitch



N Hurcum CEUG