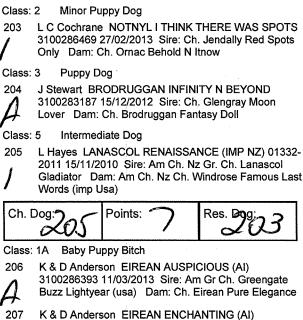

r Celtic Iris              |

| Ch. Dog: |  | Points: |  |
|----------|--|---------|--|
| -        |  |         |  |

Class: 4A Junior Bitch

F J & K M Hogan TARAM TALISIA FIRESONG 2100367438 25/07/2012 Sire: Sup Ch. Lochtay Darkn Stormy Dam: Ch. Triseter Celtic Iris

| Ch. Bitch: |         | Points:   |
|------------|---------|-----------|
| BOB:       | Points: | R/up BOB: |

#### **Hungarian Vizsla**

Class: 3A Puppy Bitch

| 2 | 17/11/2             | HUBERTUS TIME A<br>2012 Sire: Hung Ch.<br>Sup Ch. Hubertus On | Quality Of Skyro |   |
|---|---------------------|---------------------------------------------------------------|------------------|---|
|   | Ch. Bitch<br>& BOB: | 202                                                           | Points:          | 6 |

#### **Irish Setter**



K & D Anderson EIREAN ENCHANTING (AI) 3100286394 11/03/2013 Sire: Am Gr Ch. Greengate Buzz Lightyear (usa) Dam: Ch. Eirean Pure Elegance Class: 4A Junior Bitch

K A Fuller Ch. TYNAGH A LINK TO MAREE 208 2100361721 30/04/2012 Sire: Solasdas Copper Link Dam: Ch. Ellairin Crystal Reign



#### Labrador Retriever

Class: 1 Baby Puppy Dog

209 G Vernon TERRACAROL RING MASTER 2100384187 7/05/2013 Sire: Aralyen Lord Ovtime Dam: Terracarol Trillium

Class: 2 Minor Puppy Dog

210 D E Travers BONNSWAY ROCK STAR 2100379657 12/02/2013 Sire: Bonnsway Primary Target Dam: Ch. **Bonnsway Special Time** 

Class: 4 Junior Dog



C C Blackman SILVERSTREAM HIGH MOON 2100372539 22/07/2012 Sire: Ch. Silverstream Moon River Dam: Silverstream Silvery Moon

Intermediate Dog Class: 5

C C Blackman SILVERSTREAM HE