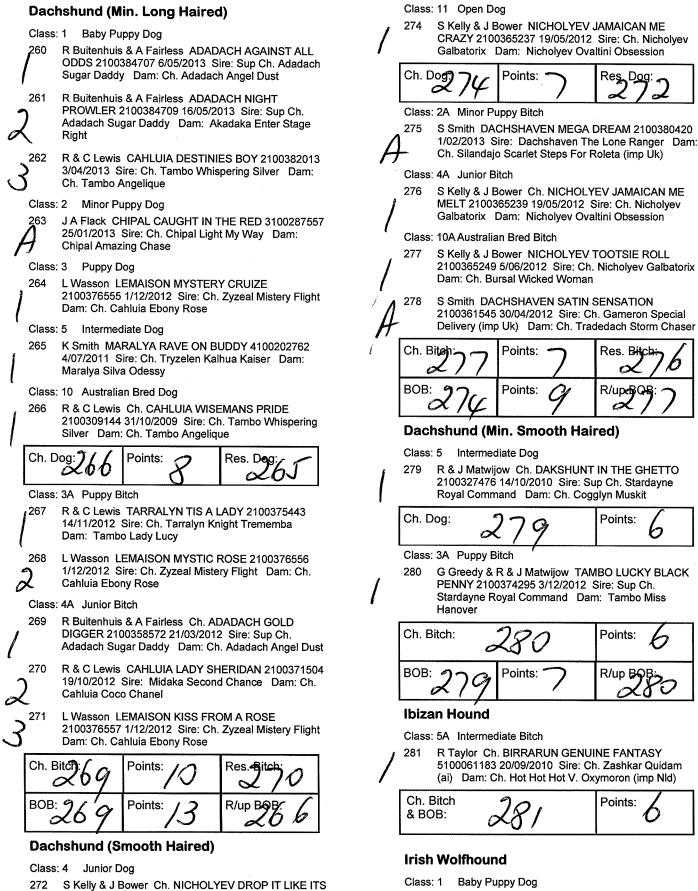

259 M & M Curk Ch. ARGOWAN DUMAS 2100240712 29/09/2006 Sire: Ch. Zefna Dartagnan Dam: Ch. Argowan Frosted Moonlyts

S Kelly & J Bower Ch. NICHOLYEV DROP IT LIKE ITS HOT 2100365245 5/06/2012 Sire: Ch. Nicholyev Galbatorix Dam: Ch. Bursal Wicked Woman

273

S Smith DACHSHAVEN EBONY SENSATION 2100361546 20/04/2012 Sire: Ch. Gameron Special Delivery (imp Uk) Dam: Ch. Tradedach Storm Chaser

Class: 4A Junior Bitch

Finneagle Aoife (imp Uk)

282

S Gendle WULFGAR DEIRDRE (AI) 2100368929 14/08/2012 Sire: Gr. Ch. Wulfgar Muttley Dam: Ch. Wulfgar Valhalla