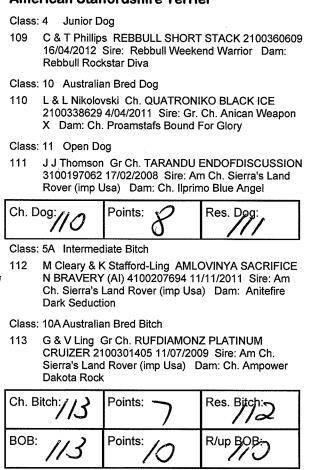

Class: 11A Open Bitch

#### **Bullmastiff** L Cantarella TERRA MOTTO'S ALLEGRA (IMP USA) 419 Baby Puppy Dog WS35863701 2/09/2010 Sire: Sine Die Oreste (itl) Class: 1 Dam: Nala Della Vecchia Roma (usa) G Sparham GAMEGUARD SQUIZZY TAYLOR 408 2100381598 10/03/2013 Sire: Ch. Costog Mompessons Res. Bitch Ch. Bitch Points: Home Bru (ai) Dam: Ch. Gameguard Dora The Explorer & R/Up BOB & BOB Class: 10 Australian Bred Dog R Oma Ch. COSTDOG MOMPESSONS HOME BRU 409 (AI) 6100070316 18/12/2010 Sire: Ch. Gameguard Rottweiler Bruelle Dam: Ch. Costog Mompesson Miss Class: 3 Puppy Dog Points: Ch. Dog: D K Thomas TREVERHUND DJANGO 2100378239 420 C 4/12/2012 Sire: Willemstadt Joshua Dam: Ch. Treverhund Crystal Rose Class: 11A Open Bitch 410 G Sparham Ch. COSTOG ERNIES LITTLE TREASURE Class: 4 Junior Dog (AI) 6100066069 21/01/2010 Sire: Nz Ch. Ch. 421 D K Thomas TREVERHUND STRIKE FORCE KEYARN Gameguard Yukon Dam: Ch. Costog Hidcotes Treasure 2100362464 10/05/2012 Sire: Am Ch. Can Ch. Int Ch. (ai) Serrants Bronx Von Whelan Dam: Treverhund Just A Jaq Ch. Bitch: Points: Ch. Dog Res. Dog:-Points: ek el BOB: Points: R/up BOB: Minor Puppy Bitch Class: 2A L Russell UBERSEIN MIRROR IMAGE (AI) 3100283927 422 Dobermann 11/01/2013 Sire: Int Ch. Pol Ch. Ltu Ch. Lv Ch. Slv Ch. Pol Jr Ch. Gandalf Marstal (pol) Dam: Ch. Ubersein Va Class: 3 Puppy Dog Va Voom Ccd 411 M Cusack CARRIDENE MR-MAYHEM (IMP NZ) 06647-Class: 4A Junior Bitch 2012 14/10/2012 Sire: Nz Ch. Condurrow Deacon The Dude Dam: Nz Ch. Tornadobe Heart Of Gold 423 D Thomas & R Campbell TREVERHUND BLACK CAVIAR 2100362467 10/05/2012 Sire: Am Ch. Can Ch. Ch. Dog Points: Int Ch. Serrants Bronx Von Whelan Dam: Treverhund O & BOB: Just A Jag Class: 10A Australian Bred Bitch 424 D K Thomas TREVERHUND COP THIS KHARMA **German Pinscher** 2100362468 10/05/2012 Sire: Am Ch. Can Ch. Int Ch. Serrants Bronx Von Whelan Dam: Treverhund Just A Class: 10A Australian Bred Bitch Jag 412 S Dunn & S & L Vowles GUARDIAN NIGHT GODDESS 2100325515 24/08/2010 Sire: Gr. Ch. Kaitler Ch. Bitch: Points: Res. Bitch Darkphoenix Et Dam: Ch. Lilla Enebys Beautiful Sheba (imp Swe) Points: BOB: R/up BOB Ch. Bitch Points: 412 & BOB: Samoyed **Neapolitan Mastiff** Class: 4 Junior Doa Belaia Kennels BELAIA WHERE THERES MAGIC 425 Class: 1 Baby Puppy Dog 2100364607 13/05/2012 Sire: Ch. Belaia Flight Of L Cantarella MAGNUFI GIOTTO 2100381747 413 Fantasy Dam: Hevostalli Queen Of Hearts 22/04/2013 Sire: Ch. Magnufi Ferruccio Dam: Magnufi Class: 10 Australian Bred Dog Ugolina M Frost Ch. ALDONZA SPIRIT OF THE TIGER PT 426 Class: 1A Baby Puppy Bitch 3100234760 15/02/2010 Sire: Aldonza Playing Gotcha L Cantarella MAGNUFI FEDERICA 2100381746 414 Dam: Ch. Aldonza Esprit De Mccoy 22/03/2013 Sire: Magnufi Rolando Dam: Gr Ch. Magnufi Favola Ch. Dog Points: es. Deo L L Cantarella MAGNUFI FRANCESCA 2100381745 415 22/03/2013 Sire: Magnufi Rolando Dam: Gr Ch. Class: 1A **Baby Puppy Bitch** Magnufi Favola 427 Belaia Kennels BELAIA IF ONLY I COULD FLY 2100385026 16/05/2013 Sire: Belaia One And Only L Cantarella MAGNUFI GRAZIOSA 2100381749 416 Dam: Belaia Come Fly With Me 22/04/2013 Sire: Ch. Magnufi Ferruccio Dam: Magnufi Ugolina 428 S Neil & J McDougall ARCTICLIGHT HEAVEN SENT Class: 3A Puppy Bitch 2100381940 29/03/2013 Sire: Ch. Aldonza Goodonya Mr Gucci (ai) Dam: Ch. Arcticlight Ice Ice Baby L Cantarella MAGNUFI ELIANA 2100381752 417 16/11/2012 Sire: Gr. Ch. Magnufi Lustro Dam: Terra Class: 5A Intermediate Bitch Motto's Allegra (imp Usa) Belaia Kennels BELAIA I LOVE THE NIGHT LIFE 429 2100355819 22/12/2011 Sire: Belaia One And Only Class: 4A Junior Bitch Dam: Snowbrook Viva Los Vegas S & N Cooper Ch. INIZIO TAMARA (AI) 3100273866 418 6/04/2012 Sire: Fruit D'amour Khaos (imp Hun) Dam: Ch. Fortunamente Dolce

Class: 5

Intermediate Dog

M Kearney & J Campbell & I Mercer KOOLMOVE 439 PAINT THE TOWN RED 2100333945 19/09/2010 Sire: Can Ch. Trishmar's Stone Gold Dam: Ch. Koolmove In Vogue Class: 11 Open Dog 440 B & C Yate & G Speeden AEUKANMANUVA YOUR THE BOSS 2100298198 5/05/2009 Sire: Gr. Ch. Canyonlands Bourbon St (iid) Dam: Aeukanmanuva Yr A Dream Ch. Dog Res. Dog Points: Class: 4A Junior Bitch B & C Yate & K Fisher & A Becconsall 441 AEUKANMANUVA MYSTERY GIRL 2100368268 10/08/2012 Sire: Sup Ch. Canyonlands Man Of Mystery Dam: Aeukanmanuva Your The One Class: 11A Open Bitch Utopialand Kennels Ch. UTOPIALAND EYES ON ME 442 (AI) 3100181678 23/01/2007 Sire: Am Ch. Kristari's Firechief O'tahluu (usa) Dam: Ch. Kristari's Eternal Flame (imp Usa) Ch. Bitch: Points: Res. Bitch: BOB: Points: R/up BOB: 440 **Utility Group Specials** Best in Group: **R/Up In Group:** Baby In Group: Minor In Group: Puppy In Group: Junior In Group: Intermediate In Group: Australian Bred In Group: Open In Group: Neuter In Group:

### Non Sporting Group

### Judge(s): Mrs R Seare (QLD)