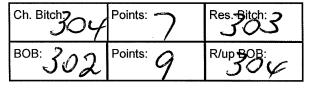

Class: 10A Australian Bred Bitch

S & D Albert Ch. GOODWILL ORIGINAL SIN
 2100328088 11/11/2010 Sire: Gr. Ch. Chasbank
 Tobsure Tobsure Dam: Ch. Chasbank Playboy Bunny

Class: 11A Open Bitch

304 S & D Albert Ch. GOODWILL SOUL SISTER 2100328087 11/11/2010 Sire: Gr. Ch. Chasbank Tobsure Tobsure Dam: Ch. Chasbank Playboy Bunny