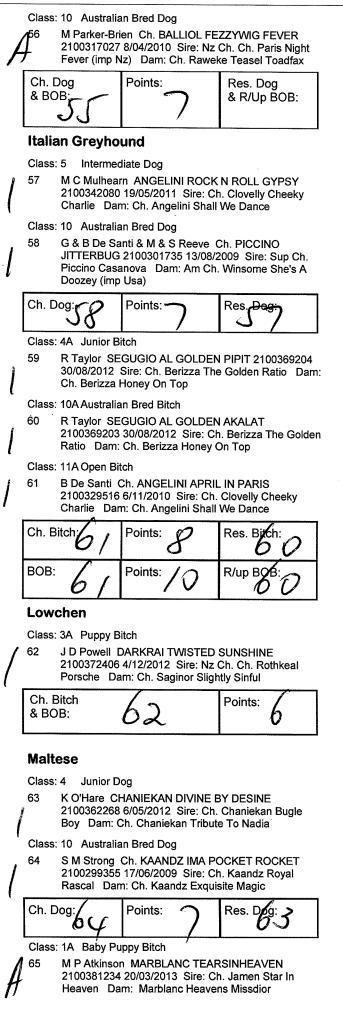

#### **Afghan Hound**

Class: 10A Australian Bred Bitch

A & B Priestley Ch. AMMIDAN MYLADY LURLINE 248 4100152095 19/09/2007 Sire: Ch. Ammidan Benjamin Dam: Ch. Ammidan Ourlady Fergie

#### Beagle

250

Class: 4 Junior Dog

- N Hurcum CEUGANT CHADWICK 2100373547 49 31/10/2012 Sire: Gr. Ch. Ceugant Dillan Dam: **Ceugant Sinead** 
  - Jordan L Lanser LWILLOWS BOODLES BRITISH GIN 2100368968 28/08/2012 Sire: Langrigg Tangueray Dam: Ch. Lwillows Amorine May

#### Class: 10 Australian Bred Dog

W Conway CAERMYRDDIN MONARCH OTH GLENN 251 2100363323 31/05/2012 Sire: Ch. Caermyrddin Bird Of Prey Dam: Ch. Caermyrddin Punky Brewster

Class: 1A Baby Puppy Bitch

L R & H Gibson FUDETA DO U WANT FRIES WITHAT 2100384641 25/05/2013 Sire: Langrigg Tanqueray Dam: Fudeta Fairy Floss

Class: 3A Puppy Bitch

N Hurcum CEUGANT ARIANA 2100373551 31/10/2012 Sire: Gr. Ch. Ceugant Dillan Dam: Ceugant Sinead

Class: 4A Junior Bitch

254 Jordan L Lanser LWILLOWS QUINTESSENTIAL 2100368971 28/08/2012 Sire: Langrigg Tanqueray Dam: Ch. Lwillows Amorine May

Class: 5A Intermediate Bitch

W Conway Ch. CAERMYRDDIN KHE SANH 2100344602 7/07/2011 Sire: Cliftop Time To Rock Dam: Ch. Caermyrddin Bird Of Paradise

Laughing Willows LWILLOWS DOROTHY THE DINOSAUR 2100353169 12/12/2011 Sire: Langrigg Captain Feather Sword Dam: Lwillows Bettina May

#### Borzoi

Class: 2 Minor Puppy Dog

Class: 11 Open Dog

G & R & S Barden Sup Ch. KENIBEA MURPHYS LAW 258 (AI) 2100310637 29/10/2009 Sire: Dc Sylvan Seabury Virago Sc (usa) Dam: Gr. Ch. Kenibea Keepin Th Faith

259 M & M Curk Ch. ARGOWAN DUMAS 2100240712 29/09/2006 Sire: Ch. Zefna Dartagnan Dam: Ch. Argowan Frosted Moonlyts

S Kelly & J Bower Ch. NICHOLYEV DROP IT LIKE ITS HOT 2100365245 5/06/2012 Sire: Ch. Nicholyev Galbatorix Dam: Ch. Bursal Wicked Woman

273

S Smith DACHSHAVEN EBONY SENSATION 2100361546 20/04/2012 Sire: Ch. Gameron Special Delivery (imp Uk) Dam: Ch. Tradedach Storm Chaser

Class: 4A Junior Bitch

Finneagle Aoife (imp Uk)

282

S Gendle WULFGAR DEIRDRE (AI) 2100368929 14/08/2012 Sire: Gr. Ch. Wulfgar Muttley Dam: Ch. Wulfgar Valhalla

Ard Ri Irish Wolfhounds WULFGAR FLY ME TO THE

MOON (AI) 2100385831 12/05/2013 Sire: Am Gr Ch. Limerick Frosty The Showman (usa) Dam: Ch.

2100375577 24/12/2012 Sire: Ch. Huntingridge Dougetalion Dam: Terjon Diamond Dream 296 S Bell BALLAHOND WHITE SATIN BAY 2100379000 17/02/2013 Sire: Penridjpark Devils Wish Dam: Ch. Ballahond Moola Breeze Et

Class: 3A Puppy Bitch

297 D & L & E Friedland ELANGENI GOT ME ON MY KNEES (AI) 2100376274 7/01/2013 Sire: Gr Ch. Skiska Solitaire Jest Dam: Elangeni Asu Do

Class: 4A Junior Bitch

298 N Dwyer HUNTINGRIDGE PRIDE OF SAVANNA 2100357839 19/03/2012 Sire: Ch. Huntingridge Dougetalion Dam: Ch. Huntingridge Spirit Of Nyanzi

| Ch. Bitch 296 | Points: P  | Res Bitch: |
|---------------|------------|------------|
| вов: 292      | Points: /2 | R/up.BOB:  |

#### Saluki

Class: 3A Puppy Bitch

299 B Aldrich PAZADA LUV LUV ME DO 2100372147 5/10/2012 Sire: Gr. Ch. Baghdad Sunsation Dam: Sup Ch. Pazada Star View

Class: 11A Open Bitch

L Ackerman & P Bockman-Chato & M Keast Sup Ch.
 BAGHDAD A MISSDEMEANOR 2100311560
 19/12/2009 Sire: Ch. Baghdad Tyghar Bey Dam: Ch.
 Baghdad At The Oasis

| Ch. Bitch | Points: | Res. Bitch   |
|-----------|---------|--------------|
| & BOB:    | $\neg$  | & R/Lip BOB: |
| 000       |         | 299          |
|           |         |              |

#### Whippet

- Class: 2 Minor Puppy Dog
- 301 K Baxter RIDGESETTER JESSE JAMES 2100380114 13/02/2013 Sire: Ch. Karnabay Jimmy Choo Dam: Ridgesetter Out Of The Blue

Class: 11 Open Dog

302 S & D Albert Ch. GOODWILL DONT TOUCH MY DUCO 2100328089 11/11/2010 Sire: Gr. Ch. Chasbank Tobsure Tobsure Dam: Ch. Chasbank Playboy Bunny

Class: 10A Australian Bred Bitch

S & D Albert Ch. GOODWILL ORIGINAL SIN
 2100328088 11/11/2010 Sire: Gr. Ch. Chasbank
 Tobsure Tobsure Dam: Ch. Chasbank Playboy Bunny

Class: 11A Open Bitch

304 S & D Albert Ch. GOODWILL SOUL SISTER 2100328087 11/11/2010 Sire: Gr. Ch. Chasbank Tobsure Tobsure Dam: Ch. Chasbank Playboy Bunny

| Hound Group Specials<br>Best in Group: 200                                                                                                                                                                              |     |
|-------------------------------------------------------------------------------------------------------------------------------------------------------------------------------------------------------------------------|-----|
| Best in Group: 250                                                                                                                                                                                                      |     |
|                                                                                                                                                                                                                         |     |
| R/Up In Group: 300                                                                                                                                                                                                      |     |
| Baby In Group: 252                                                                                                                                                                                                      |     |
| Minor In Group: 257                                                                                                                                                                                                     |     |
| Puppy In Group: 280                                                                                                                                                                                                     |     |
| Junior In Group: 269 272                                                                                                                                                                                                |     |
| Intermediate In Group: 239                                                                                                                                                                                              |     |
| Australian Bred In Group: 251                                                                                                                                                                                           |     |
| Open In Group: 258                                                                                                                                                                                                      |     |
| Neuter In Group:                                                                                                                                                                                                        |     |
| Working Dog Group                                                                                                                                                                                                       |     |
| Judge(s): Mr I Rasmussen (QLD)                                                                                                                                                                                          |     |
| Australian Cattle Dog                                                                                                                                                                                                   |     |
| Class: 3 Puppy Dog                                                                                                                                                                                                      |     |
| 305 S & I Ford AVONPARK MASTER MARINER<br>2100371248 12/09/2012 Sire: Rokeglen Phantom<br>Menace Dam: Ch. Avonpark Sweet As Spice                                                                                       |     |
| Class: 11 Open Dog                                                                                                                                                                                                      | 1   |
| 306 S Ford & K Fisher Ch. AVONPARK JUST CRUIZIN<br>2100353146 5/11/2011 Sire: Ch. Amasterpiece N The<br>Makin Dam: Ch. Avonpark Rough Diamond                                                                           | •   |
| 307 S Nicholas Ch. MELCATHRA KING OFTH MOUNTAN<br>2100333134 27/12/2010 Sire: Melcathra Drovers Run<br>Dam: Ch. Melcathra Leisel Jones                                                                                  |     |
| Ch. Dog?                                                                                                                                                                                                                |     |
| Class: 1A Baby Puppy Bitch<br>308 S & I Ford PUREHEEL ROYAL MOJO 3100286673<br>11/03/2013 Sire: Amasterpiece Done N Blue Dam:<br>Ch. Pureheel Royal Pursuit Et                                                          |     |
| Class: 2A Minor Puppy Bitch<br>309 N D Papworth CUDGEGONG EMPIRE ROSE<br>2100381954 20/02/2013 Sire: Melcathra Boss Cocky<br>Dam: Cudgegong Ruby                                                                        |     |
| Class: 4A Junior Bitch<br>310 S Nicholas WELBEBLUE BLUE CAVIER 2100364007<br>26/05/2012 Sire: Melcathra Drovers Run Dam:                                                                                                | e   |
| Lanbart Eye Candy                                                                                                                                                                                                       |     |
|                                                                                                                                                                                                                         |     |
| Lanbart Eye Candy       Ch. Bitch?     Points:    Res. Bitch:                                                                                                                                                           |     |
| Lanbart Eye Candy<br>Ch. Bitch<br>Ch. Bitch<br>Ch. Bitch<br>Ch. Bitch<br>Ch. Bitch<br>Ch. Bitch<br>Ch. Bitch<br>Ch. Bitch<br>Ch. Bitch<br>Ch. Bitch                                                                     | C   |
| Lanbart Eye Candy         Ch. Bitch:         JO       Points:       Res. Bitch:         BOB:       JO       Points:       Rup BOB:         JO       Points:       9       R/up BOB:         JO       9       JO       6 | , c |