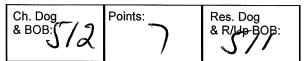

| Ch. Bitch 296 | Points: P  | Res Bitch: |
|---------------|------------|------------|
| вов: 292      | Points: /2 | R/up.BOB:  |