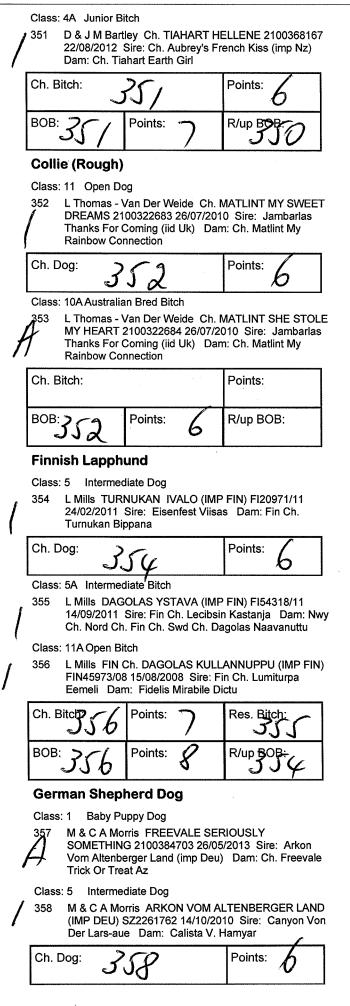

Etherial Double Impact



Etherial Double Impact C L Mostyn DANARI DREAM THNITE AWAY 2100338835 27/02/2011 Sire: Ch. Danari Doctor

Mcdreamy Dam: Ch. Danari Danceth Niteaway

Class: 10A Australian Bred Bitch



Class: 11A Open Bitch

349 L E Somers & E J Badior Ch. NAHROF RAISE YOUR GLASS 2100341047 8/05/2011 Sire: Ch. Danari Doctor Mcdreamy Dam: Ch. Nahrof Scattered Pages

| Ch. Bitch: | Points: 12 | Res. Bitch: |
|------------|------------|-------------|
| вов: 339   | Points: 17 | R/up_BOB:   |

#### Briard

#### Class: 5 Intermediate Dog

 J Bartley Ch. AUBREY'S FRENCH KISS (IMP NZ) 00170-2011 13/11/2010 Sire: Nz Ch. Chaotic's Dexter Down Under (imp Can) Dam: Nz Ch. Tiahart Chai Latte

| Ch. Dog: | 350 | Points: | 6 |
|----------|-----|---------|---|
|----------|-----|---------|---|



|   |                                                                                   |                                                                                                                                                                                                                 | Galuluay, I                                                                                                                                                                                                                        | ' September 2013                                                                                                                                                                                                                                  |  |
|---|-----------------