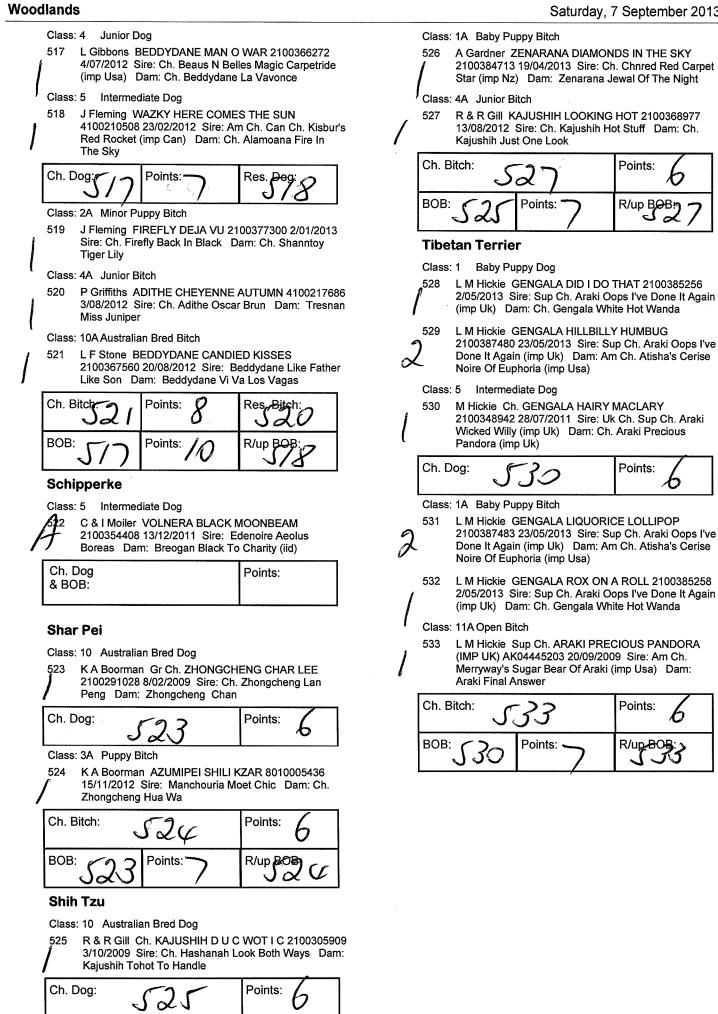

Class: 5A Intermediate Bitch

| Heaven Forbid         Ch. Bitch:       Points:       Points:         BOB:       Points:       Points:       R/up 60B:         BOB:       Points:       R/up 60B:         Miniature Pinscher         Class: 3       Puppy Dog         67       B Smith YARAMANLODGE TOUCH OF GOLD 2100372162 18/10/2012 Sire: Ch. Brandyark Falldogbombs Themoon (ai) Dam: Ch. Batpin Precious Gold         Class: 5       Intermediate Dog         68       P J & E E Cross Ch. MINELPHI I AM ON FIRE 2100354999 14/01/2012 Sire: Ch. Minelphi Van Halen Dam: Gr. Ch. Happyecho Magic Spice         Ch. Dog:       Points:       Res. Fogs         Quezell YARROWFELL KELLY KELLY 9100009637 6/06/2013 Sire: Yarrowfell Fly Like A Torpedo Fdx Dam: Batpin Indigo Girl         Class: 1A Baby Puppy Bitch         70       P J & E E Cross MINELPHI JUST THE WAY YOU ARE 2100368232 26/08/2012 Sire: Ch. Minelphi Glad All Over         Class: 4A Junior Bitch         71       E G Cross MINELPHI JUST THE WAY YOU ARE 2100368232 26/08/2012 Sire: Ch. Minelphi Van Halen Dam: Gr. Ch. Happyecho Magic Spice         Class: 10A Australian Bred Bitch         72       P J & E E Cross Gr. Ch. HAPPYECHO MAGIC SPICE 3100196946 14/01/2008 Sire: Gr. Ch. Khanrae Let Theshowbegin Dam: Surana Ophor Gold         Ch. Bitch:       Points:       Res. Bith: Ch. BATPIN PRECIOUS GOLD 3100254502 13/04/2011 Sire: Ch. Khanrae Let Theshowbegin Dam: Surana Ophor Gold                                                                                                                                                                                                                                                                                                                                                                                                                                                                                                                                                                                                                                                                                                                                              | <ul> <li>M P Atkinson Ch. MARBLANC HEAVNS</li> <li>HOLLYWOODGLAMA 2100355633 17/01/2012 Sire:</li> <li>Ch. Jamen Star In Heaven Dam: Ch. Marblanc</li> </ul> |                                                                                                     |                                   |                                                             |                      |
|---------------------------------------------------------------------------------------------------------------------------------------------------------------------------------------------------------------------------------------------------------------------------------------------------------------------------------------------------------------------------------------------------------------------------------------------------------------------------------------------------------------------------------------------------------------------------------------------------------------------------------------------------------------------------------------------------------------------------------------------------------------------------------------------------------------------------------------------------------------------------------------------------------------------------------------------------------------------------------------------------------------------------------------------------------------------------------------------------------------------------------------------------------------------------------------------------------------------------------------------------------------------------------------------------------------------------------------------------------------------------------------------------------------------------------------------------------------------------------------------------------------------------------------------------------------------------------------------------------------------------------------------------------------------------------------------------------------------------------------------------------------------------------------------------------------------------------------------------------------------------------------------------------------------------------------------------------------------------------------------------------------------------------------------------------------------------------------------------------------------------------------------------------------------------------------------------|--------------------------------------------------------------------------------------------------------------------------------------------------------------|-----------------------------------------------------------------------------------------------------|-----------------------------------|-------------------------------------------------------------|----------------------|
| BOB:       Points:       R/up KOB:         BOB:       Points:       R/up KOB:         Miniature Pinscher         Class: 3       Puppy Dog         67       B Smith YARAMANLODGE TOUCH OF GOLD<br>2100372162 18/10/2012 Sire: Ch. Brandyark<br>Fallogbombs Themoon (ai) Dam: Ch. Batpin<br>Precious Gold         Class: 5       Intermediate Dog         68       P J & E E Cross Ch. MINELPHI I AM ON FIRE<br>2100354999 14/01/2012 Sire: Ch. Minelphi Van Halen<br>Dam: Gr. Ch. Happyecho Magic Spice         Ch. Dog:       Points:       Res. Fogs/         Class: 1A Baby Puppy Bitch       69         69       J Touzell YARROWFELL KELLY KELLY 9100009637<br>6/06/2013 Sire: Yarrowfell Fly Like A Torpedo Fdx<br>Dam: Batpin Indigo Girl         Class: 2A Minor Puppy Bitch       70         70       P J & E E Cross MINELPHI LINDT 2100378936<br>2/02/2013 Sire: Minelphi Picnic Dam: Minelphi Glad<br>All Over         Class: 4A Junior Bitch       71         71       E G Cross MINELPHI JUST THE WAY YOU ARE<br>2100368232 26/08/2012 Sire: Ch. Minelphi Van Halen<br>Dam: Gr. Ch. Happyecho Magic Spice         Class: 10A Australian Bred Bitch       72         72       P J & E E Cross Gr. Ch. HAPPYECHO MAGIC SPICE<br>3100196946 14/01/2008 Sire: Gr. Ch. Khanrae<br>Breakdance Dam: Happyecho Shez Spicey         Class: 11A Open Bitch       73         73       B Smith Ch. BATPIN PRECIOUS GOLD 3100254502<br>13/04/2011 Sire: Ch. Khanrae Let Theshowbegin<br>Dam: S                                                                                                                                                                                                                                                                                                                                                                                                                                                                                                                                                                                                                                                                                                    | ,<br>                                                                                                                                                        |                                                                                                     |                                   |                                                             |                      |
| Miniature Pinscher         Class: 3 Puppy Dog         67 B Smith YARAMANLODGE TOUCH OF GOLD 2100372162 18/10/2012 Sire: Ch. Brandyark Falldogbombs Themoon (al) Dam: Ch. Batpin Precious Gold         Class: 5 Intermediate Dog         68 P J & E E Cross Ch. MINELPHI I AM ON FIRE 2100354999 14/01/2012 Sire: Ch. Minelphi Van Halen Dam: Gr. Ch. Happyecho Magic Spice         Ch. Dog:       Points:       Res. Fogs         Class: 1A Baby Puppy Bitch       69 J Touzell YARROWFELL KELLY KELLY 9100009637 6/06/2013 Sire: Yarrowfell Fly Like A Torpedo Fdx Dam: Batpin Indigo Girl         Class: 2A Minor Puppy Bitch       70 P J & E E Cross MINELPHI LINDT 2100378936 2/02/2013 Sire: Minelphi Picnic Dam: Minelphi Glad All Over         Class: 4A Junior Bitch       71 E G Cross MINELPHI JUST THE WAY YOU ARE 2100368232 26/08/2012 Sire: Ch. Minelphi Van Halen Dam: Gr. Ch. Happyecho Magic Spice         Class: 10A Australian Bred Bitch       72 P J & E E Cross Gr. Ch. HAPPYECHO MAGIC SPICE 3100196946 14/01/2008 Sire: Gr. Ch. Khanrae Breakdance Dam: Happyecho Shez Spicey         Class: 11A Open Bitch       73 B Smith Ch. BATPIN PRECIOUS GOLD 3100254502 13/04/2011 Sire: Ch. Khanrae Let Theshowbegin Dam: Surana Ophor Gold         Ch. Bitch:       7/ Points:       Res. Bitch:         73 B Smith Ch. BATPIN PRECIOUS GOLD 3100254502 13/04/2011 Sire: Ch. Khanrae Let Theshowbegin Dam: Surana Ophor Gold       R/up B@B:         Ch. Bitch:       7/ Points:       Rup B@B:         7/ Points:       R/up B@B:       7/ Points: <td>Ch. B</td> <td>litch</td> <td>:</td> <td></td> <td>Points:</td>                                                                                                                                                                                                                                                                                                                                                                                                                                                                                                                                                       | Ch. B                                                                                                                                                        | litch                                                                                               | :                                 |                                                             | Points:              |
| Class: 3 Puppy Dog<br>67 B Smith YARAMANLODGE TOUCH OF GOLD<br>2100372162 18/10/2012 Sire: Ch. Brandyark<br>Falldogbombs Themoon (ai) Dam: Ch. Batpin<br>Precious Gold<br>Class: 5 Intermediate Dog<br>68 P J & E E Cross Ch. MINELPHI I AM ON FIRE<br>2100354999 14/01/2012 Sire: Ch. Minelphi Van Halen<br>Dam: Gr. Ch. Happyecho Magic Spice<br>Ch. Dog: Points: Res. Fog<br>Class: 1A Baby Puppy Bitch<br>69 J Touzell YARROWFELL KELLY KELLY 9100009637<br>6/06/2013 Sire: Yarrowfell Fly Like A Torpedo Fdx<br>Dam: Batpin Indigo Girl<br>Class: 2A Minor Puppy Bitch<br>70 P J & E E Cross MINELPHI LINDT 2100378936<br>2/02/2013 Sire: Minelphi Picnic Dam: Minelphi Glad<br>All Over<br>Class: 4A Junior Bitch<br>71 E G Cross MINELPHI JUST THE WAY YOU ARE<br>2100368232 26/08/2012 Sire: Ch. Minelphi Van Halen<br>Dam: Gr. Ch. Happyecho Magic Spice<br>Class: 10A Australian Bred Bitch<br>72 P J & E E Cross Gr. Ch. HAPPYECHO MAGIC SPICE<br>3100196946 14/01/2008 Sire: Gr. Ch. Khanrae<br>Breakdance Dam: Happyecho Shez Spicey<br>Class: 11A Open Bitch<br>73 B Smith Ch. BATPIN PRECIOUS GOLD 3100254502<br>13/04/2011 Sire: Ch. Khanrae Let Theshowbegin<br>Dam: Surana Ophor Gold<br>Ch. Bitch: // Points: Res. Bitch:<br>73 B Smith Ch. BATPIN PRECIOUS GOLD 3100254502<br>13/04/2011 Sire: Ch. Khanrae Let Theshowbegin<br>Dam: Surana Ophor Gold<br>Ch. Bitch: // Points: Rup BeB: // Points: Rup BeB: // Points: Rup BeB: // Points: // Points: // Rup BeB: // Points: // | BOB:                                                                                                                                                         | 6                                                                                                   | 4                                 | Points: 7                                                   |                      |
| <ul> <li>67 B Smith YARAMANLODGE TOUCH OF GOLD<br/>2100372162 18/10/2012 Sire: Ch. Brandyark<br/>Falldogbombs Themoon (al) Dam: Ch. Batpin<br/>Precious Gold</li> <li>Class: 5 Intermediate Dog</li> <li>68 P J &amp; E E Cross Ch. MINELPHI I AM ON FIRE<br/>2100354999 14/01/2012 Sire: Ch. Minelphi Van Halen<br/>Dam: Gr. Ch. Happyecho Magic Spice</li> <li>Ch. Dog: Points: Res. ogg</li> <li>Class: 1A Baby Puppy Bitch</li> <li>69 J Touzell YARROWFELL KELLY KELLY 9100009637<br/>6/06/2013 Sire: Yarrowfell Fly Like A Torpedo Fdx<br/>Dam: Batpin Indigo Girl</li> <li>Class: 2A Minor Puppy Bitch</li> <li>70 P J &amp; E E Cross MINELPHI LINDT 2100378936<br/>2/02/2013 Sire: Minelphi Picnic Dam: Minelphi Glad<br/>All Over</li> <li>Class: 4A Junior Bitch</li> <li>71 E G Cross MINELPHI JUST THE WAY YOU ARE<br/>2100368232 26/08/2012 Sire: Ch. Minelphi Van Halen<br/>Dam: Gr. Ch. Happyecho Magic Spice</li> <li>Class: 10A Australian Bred Bitch</li> <li>72 P J &amp; E E Cross Gr. Ch. HAPPYECHO MAGIC SPICE<br/>3100196946 14/01/2008 Sire: Gr. Ch. Khanrae<br/>Breakdance Dam: Happyecho Shez Spicey</li> <li>Class: 11A Open Bitch</li> <li>73 B Smith Ch. BATPIN PRECIOUS GOLD 3100254502<br/>13/04/2011 Sire: Ch. Khanrae Let Theshowbegin<br/>Dam: Surana Ophor Gold</li> <li>Ch. Bitch: // Points: Res. Bitch:</li> <li>BOB: // Points: Res. Bitch:</li> <li>74 K Devereux CARAIS VERMILION 2100359119</li> </ul>                                                                                                                                                                                                                                                                                                                                                                                                                                                                                                                                                                                                                                                                                                                                                 | Minia                                                                                                                                                        | atu                                                                                                 | re Pins                           | cher                                                        |                      |
| <ul> <li>68 P J &amp; E E Cross Ch. MINELPHI J AM ON FIRE<br/>2100354999 14/01/2012 Sire: Ch. Minelphi Van Halen<br/>Dam: Gr. Ch. Happyecho Magic Spice</li> <li>Ch. Dog Points: Res. Logs</li> <li>Class: 1A Baby Puppy Bitch</li> <li>69 J Touzell YARROWFELL KELLY KELLY 9100009637<br/>6/06/2013 Sire: Yarrowfell Fly Like A Torpedo Fdx<br/>Dam: Batpin Indigo Giri</li> <li>Class: 2A Minor Puppy Bitch</li> <li>70 P J &amp; E E Cross MINELPHI LINDT 2100378936<br/>2/02/2013 Sire: Minelphi Picnic Dam: Minelphi Glad<br/>All Over</li> <li>Class: 4A Junior Bitch</li> <li>71 E G Cross MINELPHI JUST THE WAY YOU ARE<br/>2100368232 26/08/2012 Sire: Ch. Minelphi Van Halen<br/>Dam: Gr. Ch. Happyecho Magic Spice</li> <li>Class: 10A Australian Bred Bitch</li> <li>72 P J &amp; E E Cross Gr. Ch. HAPPYECHO MAGIC SPICE<br/>3100196946 14/01/2008 Sire: Gr. Ch. Khanrae<br/>Breakdance Dam: Happyecho Shez Spicey</li> <li>Class: 11A Open Bitch</li> <li>73 B Smith Ch. BATPIN PRECIOUS GOLD 3100254502<br/>13/04/2011 Sire: Ch. Khanrae Let Theshowbegin<br/>Dam: Surana Ophor Gold</li> <li>Ch. Bitch: // Points: Res. Bitch:</li> <li>Papillon</li> <li>Class: 4 Junior Dog</li> <li>74 K Devereux CARAIS VERMILION 2100359119</li> </ul>                                                                                                                                                                                                                                                                                                                                                                                                                                                                                                                                                                                                                                                                                                                                                                                                                                                                                                                                       |                                                                                                                                                              | В 5<br>21(<br>Fal                                                                                   | Smith YAI<br>00372162<br>Idogbomb | RAMANLODGE TOU<br>18/10/2012 Sire: Ch<br>s Themoon (ai) Dar | . Brandyark          |
| Class: 1A Baby Puppy Bitch<br>9 J Touzell YARROWFELL KELLY KELLY 9100009637<br>6/06/2013 Sire: Yarrowfell Fly Like A Torpedo Fdx<br>Dam: Batpin Indigo Girl<br>Class: 2A Minor Puppy Bitch<br>70 P J & E E Cross MINELPHI LINDT 2100378936<br>2/02/2013 Sire: Minelphi Picnic Dam: Minelphi Glad<br>All Over<br>Class: 4A Junior Bitch<br>71 E G Cross MINELPHI JUST THE WAY YOU ARE<br>2100368232 26/08/2012 Sire: Ch. Minelphi Van Halen<br>Dam: Gr. Ch. Happyecho Magic Spice<br>Class: 10A Australian Bred Bitch<br>72 P J & E E Cross Gr. Ch. HAPPYECHO MAGIC SPICE<br>3100196946 14/01/2008 Sire: Gr. Ch. Khanrae<br>Breakdance Dam: Happyecho Shez Spicey<br>Class: 11A Open Bitch<br>73 B Smith Ch. BATPIN PRECIOUS GOLD 3100254502<br>13/04/2011 Sire: Ch. Khanrae Let Theshowbegin<br>Dam: Surana Ophor Gold<br>Ch. Bitch: // Points: // Res. Bitch:<br>BOB: // Points: // R/up B@B:<br>Papillon<br>Class: 4 Junior Dog<br>74 K Devereux CARAIS VERMILION 2100359119                                                                                                                                                                                                                                                                                                                                                                                                                                                                                                                                                                                                                                                                                                                                                                                                                                                                                                                                                                                                                                                                                                                                                                                                                    |                                                                                                                                                              | P J<br>21(                                                                                          | & E E Cr<br>00354999              | oss Ch. MINELPHI I<br>14/01/2012 Sire: Ch                   | . Minelphi Van Halen |
| <ul> <li>69 J Touzell YARROWFELL KELLY KELLY 9100009637<br/>6/06/2013 Sire: Yarrowfell Fly Like A Torpedo Fdx<br/>Dam: Batpin Indigo Girl</li> <li>Class: 2A Minor Puppy Bitch</li> <li>70 P J &amp; E E Cross MINELPHI LINDT 2100378936<br/>2/02/2013 Sire: Minelphi Picnic Dam: Minelphi Glad<br/>All Over</li> <li>Class: 4A Junior Bitch</li> <li>71 E G Cross MINELPHI JUST THE WAY YOU ARE<br/>2100368232 26/08/2012 Sire: Ch. Minelphi Van Halen<br/>Dam: Gr. Ch. Happyecho Magic Spice</li> <li>Class: 10A Australian Bred Bitch</li> <li>72 P J &amp; E E Cross Gr. Ch. HAPPYECHO MAGIC SPICE<br/>3100196946 14/01/2008 Sire: Gr. Ch. Khanrae<br/>Breakdance Dam: Happyecho Shez Spicey</li> <li>Class: 11A Open Bitch</li> <li>73 B Smith Ch. BATPIN PRECIOUS GOLD 3100254502<br/>13/04/2011 Sire: Ch. Khanrae Let Theshowbegin<br/>Dam: Surana Ophor Gold</li> <li>Ch. Bitch: // Points: // Res. Bitch:</li> <li>BOB: // Points: // Rup BgB:</li> <li>Points: // Rup BgB:</li> </ul>                                                                                                                                                                                                                                                                                                                                                                                                                                                                                                                                                                                                                                                                                                                                                                                                                                                                                                                              | Ch. D                                                                                                                                                        | 6                                                                                                   | 7                                 | Points: 7                                                   | Res. Pogr            |
| <ul> <li>70 P J &amp; E E Cross MINELPHI LINDT 2100378936<br/>2/02/2013 Sire: Minelphi Picnic Dam: Minelphi Glad<br/>All Over</li> <li>Class: 4A Junior Bitch</li> <li>71 E G Cross MINELPHI JUST THE WAY YOU ARE<br/>2100368232 26/08/2012 Sire: Ch. Minelphi Van Halen<br/>Dam: Gr. Ch. Happyecho Magic Spice</li> <li>Class: 10A Australian Bred Bitch</li> <li>72 P J &amp; E E Cross Gr. Ch. HAPPYECHO MAGIC SPICE<br/>3100196946 14/01/2008 Sire: Gr. Ch. Khanrae<br/>Breakdance Dam: Happyecho Shez Spicey</li> <li>Class: 11A Open Bitch</li> <li>73 B Smith Ch. BATPIN PRECIOUS GOLD 3100254502<br/>13/04/2011 Sire: Ch. Khanrae Let Theshowbegin<br/>Dam: Surana Ophor Gold</li> <li>Ch. Bitch: // Points: // Res. Bitch:</li> <li>BOB: // Points: // Res. Bitch:</li> <li>Papillon</li> <li>Class: 4 Junior Dog</li> <li>74 K Devereux CARAIS VERMILION 2100359119</li> </ul>                                                                                                                                                                                                                                                                                                                                                                                                                                                                                                                                                                                                                                                                                                                                                                                                                                                                                                                                                                                                                                                                                                                                                                                                                                                                                                          |                                                                                                                                                              | 69 J Touzell YARROWFELL KELLY KELLY 9100009637<br>6/06/2013 Sire: Yarrowfell Fly Like A Torpedo Fdx |                                   |                                                             |                      |
| <ul> <li>Figure 1 (2003)</li> <li>Figure 2 (20</li></ul>                                                          |                                                                                                                                                              | 70 P J & E E Cross MINELPHI LINDT 2100378936<br>2/02/2013 Sire: Minelphi Picnic Dam: Minelphi Glad  |                                   |                                                             |                      |
| <ul> <li>72 P J &amp; E E Cross Gr. Ch. HAPPYECHO MAGIC SPICE<br/>3100196946 14/01/2008 Sire: Gr. Ch. Khanrae<br/>Breakdance Dam: Happyecho Shez Spicey</li> <li>Class: 11A Open Bitch</li> <li>73 B Smith Ch. BATPIN PRECIOUS GOLD 3100254502<br/>13/04/2011 Sire: Ch. Khanrae Let Theshowbegin<br/>Dam: Surana Ophor Gold</li> <li>Ch. Bitch: // Points: // Res. Bitch: //<br/>BOB: // Points: // Res. Bitch: //<br/>BOB: // Points: // R/up BgB: //</li> <li>Papillon</li> <li>Class: 4 Junior Dog</li> <li>74 K Devereux CARAIS VERMILION 2100359119</li> </ul>                                                                                                                                                                                                                                                                                                                                                                                                                                                                                                                                                                                                                                                                                                                                                                                                                                                                                                                                                                                                                                                                                                                                                                                                                                                                                                                                                                                                                                                                                                                                                                                                                               |                                                                                                                                                              | 71 E G Cross MINELPHI JUST THE WAY YOU ARE<br>2100368232 26/08/2012 Sire: Ch. Minelphi Van Halen    |                                   |                                                             |                      |
| <ul> <li>B Smith Ch. BATPIN PRECIOUS GOLD 3100254502<br/>13/04/2011 Sire: Ch. Khanrae Let Theshowbegin<br/>Dam: Surana Ophor Gold</li> <li>Ch. Bitch: // Points: // Res. Bitch: // BOB: // Points: // R/up BØB: // Points: // R/up BØB: // Points: // R/up BØB: // KDevereux CARAIS VERMILION 2100359119</li> </ul>                                                                                                                                                                                                                                                                                                                                                                                                                                                                                                                                                                                                                                                                                                                                                                                                                                                                                                                                                                                                                                                                                                                                                                                                                                                                                                                                                                                                                                                                                                                                                                                                                                                                                                                                                                                                                                                                               | 72 P J & E E Cross Gr. Ch. HAPPYECHO MAGIC SPICE<br>3100196946 14/01/2008 Sire: Gr. Ch. Khanrae                                                              |                                                                                                     |                                   |                                                             |                      |
| Image: Market state       Image: Market state       Image: Market state       Image: Market state         BOB:       Image: Market state       Points:       Image: Market state       R/up Bg/B:-7         Papillon       Image: Market state       Image: Market state       R/up Bg/B:-7         Class:       4       Junior Dog       Image: Market state       Image: Market state         74       K Devereux CARAIS VERMILION 2100359119       Image: Market state       Image: Market state       Image: Market state                                                                                                                                                                                                                                                                                                                                                                                                                                                                                                                                                                                                                                                                                                                                                                                                                                                                                                                                                                                                                                                                                                                                                                                                                                                                                                                                                                                                                                                                                                                                                                                                                                                                     | 73 B Smith Ch. BATPIN PRECIOUS GOLD 3100254502<br>13/04/2011 Sire: Ch. Khanrae Let Theshowbegin                                                              |                                                                                                     |                                   |                                                             |                      |
| Papillon<br>Class: 4 Junior Dog<br>74 K Devereux CARAIS VERMILION 2100359119                                                                                                                                                                                                                                                                                                                                                                                                                                                                                                                                                                                                                                                                                                                                                                                                                                                                                                                                                                                                                                                                                                                                                                                                                                                                                                                                                                                                                                                                                                                                                                                                                                                                                                                                                                                                                                                                                                                                                                                                                                                                                                                      | Ch. B                                                                                                                                                        | itch                                                                                                | 71                                | Points: 9                                                   | Res. Bitch?          |
| Class: 4 Junior Dog<br>74 K Devereux CARAIS VERMILION 2100359119                                                                                                                                                                                                                                                                                                                                                                                                                                                                                                                                                                                                                                                                                                                                                                                                                                                                                                                                                                                                                                                                                                                                                                                                                                                                                                                                                                                                                                                                                                                                                                                                                                                                                                                                                                                                                                                                                                                                                                                                                                                                                                                                  | BOB:                                                                                                                                                         | BOB: 7/ Points: // R/up BØB:7                                                                       |                                   |                                                             |                      |
| 74 K Devereux CARAIS VERMILION 2100359119                                                                                                                                                                                                                                                                                                                                                                                                                                                                                                                                                                                                                                                                                                                                                                                                                                                                                                                                                                                                                                                                                                                                                                                                                                                                                                                                                                                                                                                                                                                                                                                                                                                                                                                                                                                                                                                                                                                                                                                                                                                                                                                                                         | ·                                                                                                                                                            |                                                                                                     |                                   |                                                             |                      |
|                                                                                                                                                                                                                                                                                                                                                                                                                                                                                                                                                                                                                                                                                                                                                                                                                                                                                                                                                                                                                                                                                                                                                                                                                                                                                                                                                                                                                                                                                                                                                                                                                                                                                                                                                                                                                                                                                                                                                                                                                                                                                                                                                                                                   |                                                                                                                                                              | ĸ                                                                                                   | Devereux                          | CARAIS VERMILION                                            |                      |