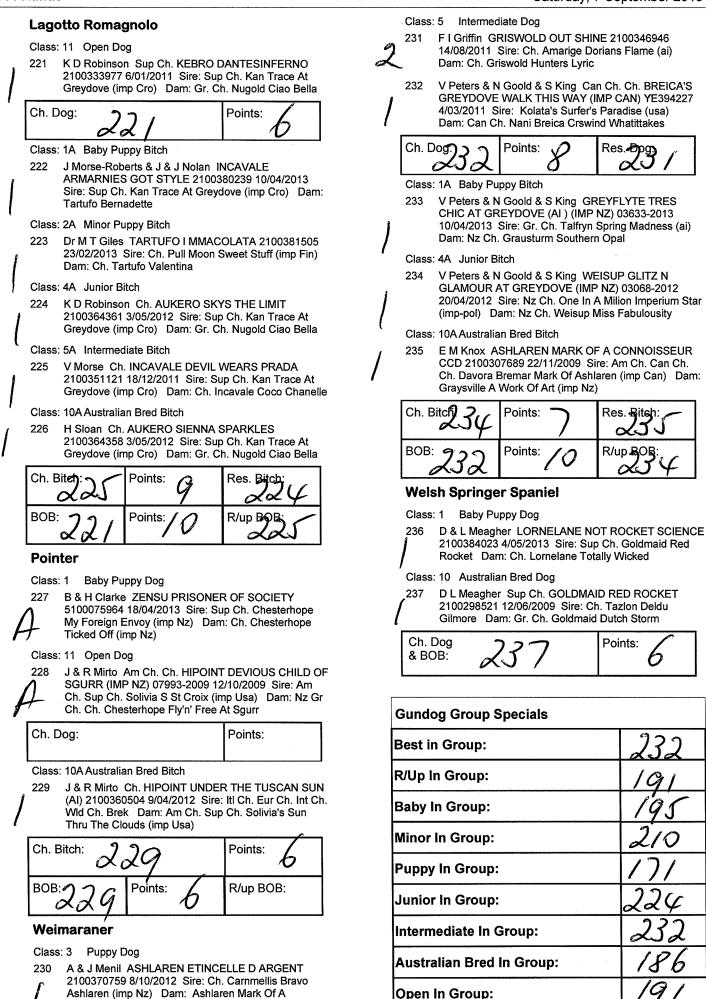

61 216 4/03/2013 Sire: Ch. Driftway Arbon Copy Dam: Ch. Jarkk Illuka Valentine

Class: 4A Junior Bitch

- 217
- C C Blackman SILVERSTREAM MOONSTONE 2100372859 16/07/2012 Sire: Ch. Banderra Regal Barnabus Dam: Silverstream Moonsprite
- B Broughton JARKK SOPHIA ROSE 2100367940 218 1/09/2012 Sire: Ch. Bonnsway Perfect Knight Dam: Ch. Jarkk Illuka Valentine

Class: 5A Intermediate Bitch

D E Travers Ch. BONNSWAY A MATTER OF TIME 219 2100349944 20/10/2011 Sire: Sup Ch. Bonnsway Perfect Time Dam: Ch. Bonnsway Zenarta

Class: 10A Australian Bred Bitch

220 R Wallbank THENDALE BRONTE BROWN (AI) 2100318106 25/03/2010 Sire: Ch. Avokah Traveller Brown Dam: Avokah Abby Brown

| Ch. Biten: 19 | Points: | Res. Bitch: |
|---------------|---------|-------------|
| BOB: 214      | Points: | R/up B0B;   |



Neuter In Group:

Connoisseur Ccd

### **Hound Group**

#### Judge(s): Mr A D Weil (QLD)

#### **Afghan Hound**



Class: 10A Australian Bred Bitch

A & B Priestley Ch. AMMIDAN MYLADY LURLINE 248 4100152095 19/09/2007 Sire: Ch. Ammidan Benjamin Dam: Ch. Ammidan Ourlady Fergie



#### Beagle

250

Class: 4 Junior Dog

- N Hurcum CEUGANT CHADWICK 2100373547 49 31/10/2012 Sire: Gr. Ch. Ceugant Dillan Dam: **Ceugant Sinead** 
  - Jordan L Lanser LWILLOWS BOODLES BRITISH GIN 2100368968 28/08/2012 Sire: Langrigg Tangueray Dam: Ch. Lwillows Amorine May

#### Class: 10 Australian Bred Dog

W Conway CAERMYRDDIN MONARCH OTH GLENN 251 2100363323 31/05/2012 Sire: Ch. Caermyrddin Bird Of Prey Dam: Ch. Caermyrddin Punky Brewster



Class: 1A Baby Puppy Bitch



L R & H Gibson FUDETA DO U WANT FRIES WI