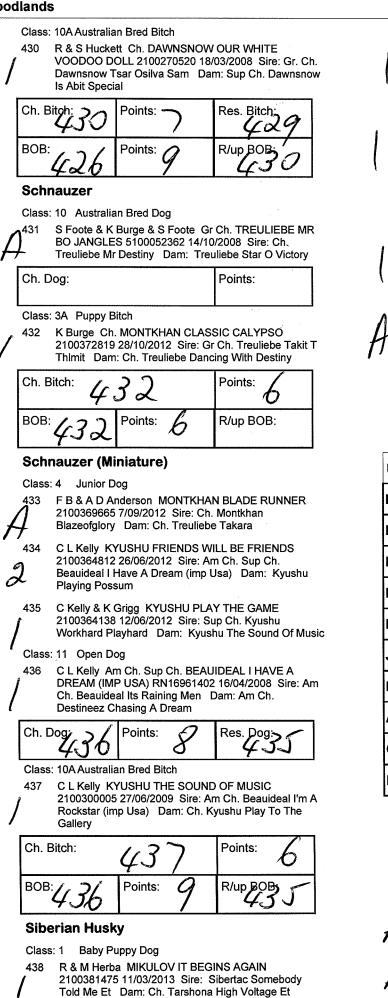

#### **Australian Terrier**

Class: 5 Intermediate Dog

114 A & L Boote IRRAWANG BLAZE AND GLORY 2100354021 11/01/2012 Sire: Gr Ch. Tineetown Thatsnotall Dam: Ch. Irrawang Kiss My Brass

Class: 10 Australian Bred Dog

115 K Heald Ch. REBELGLEN BLUE VAGABOND 3100212774 14/10/2008 Sire: Gr. Ch. Rebelglen Catmandoo Dam: Rebelglen Wet Nwild

Class: 2A Minor Puppy Bitch

116 A & L Boote IRRAWANG DORA 2100377421 3/01/2013 Sire: Gr Ch. Tineetown Thatsnotall Dam: Ch. Irrawang Kiss My Brass

Class: 5A Intermediate Bitch

117 K Heald Ch. SHANDRYS IM A JEZABEL (IMP NZ) 04458-2011 30/03/2011 Sire: Shandrys Taken A Bow Wow Dam: Ch. Shandrys Allakhazam

| Ch. Bitch: | Points: 7 | Res. Bitch: |
|------------|-----------|-------------|
| вов: //5   | Points: 9 | R/up BOB:   |