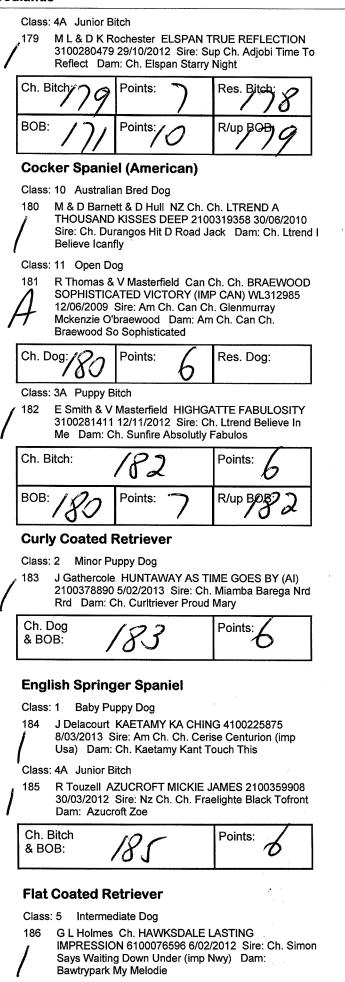

Res. Dogs

Judge(s): Mrs H Weil (QLD)

|   |                                                                                                                                                                                                                                        |                            | Saturday, 7                                                             | 7 September 2013                          |
|---|----------------------------------------------------------------------------------------------------------------------------------------------------------------------------------------------------------------------------------------|----------------------------|-------------------------------------------------------------------------|-------------------------------------------|
| H | Class:<br>187                                                                                                                                                                                                                          | PEPPER CD                  | or Ch. Ch. FIREBUSH<br>RRD 7100018111 1                                 |                                           |
|   | Ch. D<br>& BO                                                                                                                                                                                                                          |                            | Points: 6                                                               | Res. Dog<br>& R/Up BOB:                   |
| / | Class:<br>188                                                                                                                                                                                                                          | 6100082299                 | HAWKSDALE POSI                                                          | Simon Says Waiting                        |
|   | Gern                                                                                                                                                                                                                                   | nan Short                  | haired Pointer                                                          |                                           |
|   | Class:<br>189                                                                                                                                                                                                                          | D E A Moran<br>2100383651  | ppy Dog<br>DEMORZ FLESH F<br>27/04/2013 Sire: Gr<br>t Dam: Ch. Demorz   | . Ch. Knusprig Plum                       |
| Î | Class:<br>190                                                                                                                                                                                                                          | S H Wright (<br>2100362349 | og<br>Ch. MORUADA CALI<br>6/06/2012 Sire: Sup<br>n Dam: Ch. Moruac      | Ch. Moruada                               |
|   | <ul> <li>Class: 11 Open Dog</li> <li>191 S H Wright AM Ch. INT Ch. Sup Ch. MORUADA<br/>CALIFORNICATION 2100271970 2/04/2008 Sire: Am<br/>Ch. Ch. Minado's Americal Idol (imp Usa) Dam: Gr.<br/>Ch. Moruada Californiadreamn</li> </ul> |                            |                                                                         |                                           |
|   | Ch. D                                                                                                                                                                                                                                  | <sup>og:</sup> /9/         | Points: 7                                                               | Res. Dog:                                 |
| • | Class:<br>192                                                                                                                                                                                                                          | 2100383652                 | ppy Bitch<br>DEMORZ BURNIN<br>27/04/2013 Sire: Gr<br>t Dam: Ch. Demorz  | . Ch. Knusprig Plum                       |
|   | Class:                                                                                                                                                                                                                                 | 4A Junior Bi               | itch                                                                    |                                           |
| 1 | 193                                                                                                                                                                                                                                    | 2100363464                 | DEMORZ LOVES 1<br>1/06/2012 Sire: Gr.<br>t Dam: Ch. Trupoint            | Ch. Knusprig Plum                         |
| A | Class:<br>194                                                                                                                                                                                                                          | 4100214303                 | n Bred Bitch<br>EDELHOF THE CH<br>31/05/2012 Sire: Gr<br>Edelhof Xianna |                                           |
|   | Ch. B                                                                                                                                                                                                                                  | itch/93                    | Points: 6                                                               | Res. Bitch:                               |
|   | BOB:                                                                                                                                                                                                                                   | 191                        | Points: 8                                                               | R/up BOB: 3                               |
|   | German Wirehaired Pointer                                                                                                                                                                                                              |                            |                                                                         |                                           |
| 1 | Class:<br>195<br>/                                                                                                                                                                                                                     | ELEMENT 2<br>Mountain Vie  | Atkinson KORSKO                                                         | 13 Sire: Am Ch. Ch.<br>h Rlb Jh (imp Usa) |
|   | Golden Retriever                                                                                                                                                                                                                       |                            |                                                                         |                                           |
|   |                                                                                                                                                                                                                                        |                            |                                                                         |                                           |

- 196 WAtkins Ch. DYKINTA SPRING LOADED
  - 2100365013 6/07/2012 Sire: Ch. Dykinta It Donatus (ai) Dam: Dykinta Undercover

Class: 11 Open Dog

W Atkins Ch. DYKINTA IT DONATUS (AI) 2100337430 197 15/03/2011 Sire: It Dual Ch. Int Ch. Royal Crest Gold-nheart To Heart Dam: Ch. Dykinta Infinity

Ch. Dog/ Res. Dog: Points:

| 198 | W Atkins DYKINTA MAKE A STAND 2100364168          |
|-----|---------------------------------------------------|
| ſ   | 27/06/2012 Sire: Ch. Dykinta Never Say Never (ai) |
| 1   | Dam: Ch. Dykinta Caprice                          |

- Class: 11A Open Bitch
- W Atkins NZ Ch. Sup Ch. DYKINTA TAKE A CHANCE 199 2100146720 21/08/2002 Sire: Gr. Ch. Dykinta Cause F Applause Dam: Ch. Dykinta Genuine Class

| Ch. Bitchigg        | Points: 7 | Res. Bites; |
|---------------------|-----------|-------------|
| <sup>BOB:</sup> 196 | Points: 9 | R/up BOB:   |

#### **Gordon Setter**

#### Class: 4 Junior Dog

|          | 0                                                 |
|----------|---------------------------------------------------|
| 200      | F J & K M Hogan TARAM TALISIA REIGN OFIRE         |
| 200<br>A | 2100367441 25/07/2012 Sire: Sup Ch. Lochtay Darkn |
|          | Stormy Dam: Ch. Triseter Celtic Iris              |

| Ch. Dog: |  | Points: |  |
|----------|--|---------|--|
| -        |  |         |  |

Class: 4A Junior Bitch

F J & K M Hogan TARAM TALISIA FIRESONG 2100367438 25/07/2012 Sire: Sup Ch. Lochtay Darkn Stormy Dam: Ch. Triseter Celtic Iris

| Ch. Bitch: |         | Points:   |
|------------|---------|-----------|
| BOB:       | Points: | R/up BOB: |

#### **Hungarian Vizsla**

Class: 3A Puppy Bitch

| 2 | 17/11/2             | HUBERTUS TIME A<br>2012 Sire: Hung Ch.<br>Sup Ch. Hubertus On | Quality Of Skyro |   |
|---|---------------------|---------------------------------------------------------------|------------------|---|
|   | Ch. Bitch<br>& BOB: | 202                                                           | Points:          | 6 |

#### **Irish Setter**

K & D Anderson EIREAN ENCHANTING (AI) 3100286394 11/03/2013 Sire: Am Gr Ch. Greengate Buzz Lightyear (usa) Dam: Ch. Eirean Pure Elegance Class: 4A Junior Bitch

K A Fuller Ch. TYNAGH A LINK TO MAREE 208 2100361721 30/04/2012 Sire: Solasdas Copper Link Dam: Ch. Ellairin Crystal Reign

#### Labrador Retriever

Class: 1 Baby Puppy Dog

209 G Vernon TERRACAROL RING MASTER 2100384187 7/05/2013 Sire: Aralyen Lord Ovtime Dam: Terracarol Trillium

Class: 2 Minor Puppy Dog

210 D E Travers BONNSWAY ROCK STAR 2100379657 12/02/2013 Sire: Bonnsway Primary Target Dam: Ch. **Bonnsway Special Time** 

Class: 4 Junior Dog

C C Blackman SILVERSTREAM HIGH MOON 2100372539 22/07/2012 Sire: Ch. Silverstream Moon River Dam: Silverstream Silvery Moon

Intermediate Dog Class: 5

C C Blackman SILVERSTREAM HEART OF GOLD 212 2100353454 6/11/2011 Sire: Ch. Silverstream Heartthrob Dam: Silverstream Celebrity

Class: 11 Open Dog

B Broughton Ch. BONNSWAY PERFECT KNIGHT 2100321801 2/07/2010 Sire: Sup Ch. Bonnsway Perfect Time Dam: Ch. Bonnsway Starry Knight

D E Travers Sup Ch. BONNSWAY PERFECT TIME 214 2100289610 12/03/2009 Sire: Gr. Ch. Terracarol Time Square Dam: Gr. Ch. Bonnsway Daria

Minor Puppy Bitch Class: 2A

215 Ø

C C Blackman SILVERSTREAM HEARTS DESIRE 2100376932 19/12/2012 Sire: Ch. Silverstream Heartthrob Dam: Silverstream Amber Glow

B Broughton JARKK MIDNIGHT DREAM 2100382961 216 4/03/2013 Sire: Ch. Driftway Arbon Copy Dam: Ch. Jarkk Illuka Valentine

Class: 4A Junior Bitch

- 217
- C C Blackman SILVERSTREAM MOONSTONE 2100372859 16/07/2012 Sire: Ch. Banderra Regal Barnabus Dam: Silverstream Moonsprite
- B Broughton JARKK SOPHIA ROSE 2100367940 218 1/09/2012 Sire: Ch. Bonnsway Perfect Knight Dam: Ch. Jarkk Illuka Valentine

Class: 5A Intermediate Bitch

D E Travers Ch. BONNSWAY A MATTER OF TIME 219 2100349944 20/10/2011 Sire: Sup Ch. Bonnsway Perfect Time Dam: Ch. Bonnsway Zenarta

Class: 10A Australian Bred Bitch

220 R Wallbank THENDALE BRONTE BROWN (AI) 2100318106 25/03/2010 Sire: Ch. Avokah Traveller Brown Dam: Avokah Abby Brown

| Ch. Biten: 19 | Points: | Res. Bitch: |
|---------------|---------|-------------|
| BOB: 214      | Points: | R/up B0B;   |

Neuter In Group:

Connoisseur Ccd