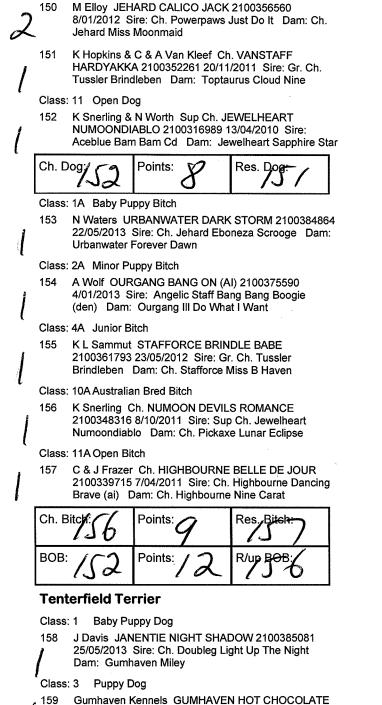

### **Terrier Group**

### Judge(s): Ms E Brown (QLD)

#### American Staffordshire Terrier

#### **Australian Terrier**

Class: 5 Intermediate Dog

114 A & L Boote IRRAWANG BLAZE AND GLORY 2100354021 11/01/2012 Sire: Gr Ch. Tineetown Thatsnotall Dam: Ch. Irrawang Kiss My Brass

Class: 10 Australian Bred Dog

115 K Heald Ch. REBELGLEN BLUE VAGABOND 3100212774 14/10/2008 Sire: Gr. Ch. Rebelglen Catmandoo Dam: Rebelglen Wet Nwild

Class: 2A Minor Puppy Bitch

116 A & L Boote IRRAWANG DORA 2100377421 3/01/2013 Sire: Gr Ch. Tineetown Thatsnotall Dam: Ch. Irrawang Kiss My Brass

Class: 5A Intermediate Bitch

117 K Heald Ch. SHANDRYS IM A JEZABEL (IMP NZ) 04458-2011 30/03/2011 Sire: Shandrys Taken A Bow Wow Dam: Ch. Shandrys Allakhazam

| Ch. Bitch: | Points: 7 | Res. Bitch: |
|------------|-----------|-------------|
| вов: //5   | Points: 9 | R/up BOB:   |

#### **Bedlington Terrier**

Class: 4 Junior Dog

118 K, J & K D Robinson Ch. KAYRS CRACKERJACK 2100363141 22/04/2012 Sire: Ch. Cherabah Sticky Wicket Dam: Ch. Kayrs Livin The Dream

#### Saturday, 7 September 2013

### **Cairn Terrier**

Class: 11 Open Dog

129

E Mansfield & C Scotton Sup Ch. JOYMONT SHAKEN NOT STIRRED 3100201600 12/03/2008 Sire: Sup Ch. Joymont Secret Mission Dam: Ch. Joymont Susie Q

Points: Ch. Dog:

Class: 10A Australian Bred Bitch

E Mansfield & G L Loft Gr. Ch. EMERALDCITY POPTHE CORK 2100212899 5/07/2005 Sire: Ch. Joymont Tiger Woods Dam: Ch. Emeraldcity Fairweather

| Ch. Bitch: |         | Points:   |
|------------|---------|-----------|
| BOB:       | Points: | R/up BOB: |

#### Fox Terrier (Smooth)

- Class: 4 Junior Doa
- K Hooper Ch. RIVERLANDS MR BROWNSTONE 131 2100358919 26/03/2012 Sire: Am Ch. Trimor Three Doors Down To Arden (imp Usa) Dam: Pirfic Sugar Baby (imp Nz)

#### Class: 11 Open Dog

A Bowe Ch. FIREZAN NORWEGIAN WOOD 132 2100328007 6/10/2010 Sire: Gr. Ch. Woodshack Jeffrey James Dam: Ch. Wyninebah Out Foxed

|--|

Class: 2A Minor Puppy Bitch

- K Hooper EMELPEE ELECTRIC BLUE 2100376368 133 19/12/2012 Sire: Am Ch. Ch. Hy-tyme Blue Jay (imp Usa) Dam: Blackfox Steffi
- Class: 4A Junior Bitch
- A Bowe FIREZAN LOVING SPOONFUL 2100367247 134 3/07/2012 Sire: Ch. Firezan Norwegian Wood Dam: Ch. Wyninebah Infinity
- Class: 10A Australian Bred Bitch
- K Hooper CLAYCO HIGH MTN RIVERLAND 135 9100009321 21/08/2012 Sire: Am Gr Ch. Ch. High Mtn Garden Party (imp Usa) Dam: Clayco Paint The Scene

#### Fox Terrier (Wire)

Class: 4A Junior Bitch

#### **Jack Russell Terrier**

Class: 1A Baby Puppy Bitch

Ch. Dog: 146 Points: 6

Class: 2A Minor Puppy Bitch

N Behne-Smith ARDGAEITHE BALLINBAR BUBBLEGUM 2100378479 24/01/2013 Sire: Ch. Ballinvounig Sunshine (imp Ire) Dam: Ch. Inchageela Aoife Epakiisa Class: 5A Intermediate Bitch

N Behne-Smith ARDGAEITHE AILISI ORLAITH 2100351962 27/10/2011 Sire: Traligill Prionnsa

Pisceach (imp Nz) Dam: Ch. Inchageela Aoife Epakiisa

Class: 10A Australian Bred Bitch

N Behne-Smith ARDGAEITHE AURNIA SOLVEIG 2100351964 27/10/2011 Sire: Traligill Prionnsa

Pisceach (imp Nz) Dam: Ch. Inchageela Aoife Epakiisa

| Ch. Bitch:          | Points:   | Res. Bitch: |
|---------------------|-----------|-------------|
| <sup>BOB:</sup> 146 | Points: 7 | R/up BOB:   |

#### **Staffordshire Bull Terrier**

Class: 5 Intermediate Dog

5100072235 13/10/2012 Sire: Gumhaven Axl Dam:

Gumhaven Cherry Delight

 $\square$ 

0

Points:

Points:

Res. Dogs

Judge(s): Mrs H Weil (QLD)

|   |                                                                                                                                                                                                                                        |                            | Saturday, 7                                                             | 7 September 2013                          |
|---|----------------------------------------------------------------------------------------------------------------------------------------------------------------------------------------------------------------------------------------|----------------------------|-------------------------------------------------------------------------|-------------------------------------------|
| H | Class:<br>187                                                                                                                                                                                                                          | PEPPER CD                  | or Ch. Ch. FIREBUSH<br>RRD 7100018111 1                                 |                                           |
|   | Ch. D<br>& BO                                                                                                                                                                                                                          |                            | Points: 6                                                               | Res. Dog<br>& R/Up BOB:                   |
| / | Class:<br>188                                                                                                                                                                                                                          | 6100082299                 | HAWKSDALE POSI                                                          | Simon Says Waiting                        |
|   | Gern                                                                                                                                                                                                                                   | nan Short                  | haired Pointer                                                          |                                           |
|   | Class:<br>189                                                                                                                                                                                                                          | D E A Moran<br>2100383651  | ppy Dog<br>DEMORZ FLESH F<br>27/04/2013 Sire: Gr<br>t Dam: Ch. Demorz   | . Ch. Knusprig Plum                       |
| Î | Class:<br>190                                                                                                                                                                                                                          | S H Wright (<br>2100362349 | og<br>Ch. MORUADA CALI<br>6/06/2012 Sire: Sup<br>n Dam: Ch. Moruac      | Ch. Moruada                               |
|   | <ul> <li>Class: 11 Open Dog</li> <li>191 S H Wright AM Ch. INT Ch. Sup Ch. MORUADA<br/>CALIFORNICATION 2100271970 2/04/2008 Sire: Am<br/>Ch. Ch. Minado's Americal Idol (imp Usa) Dam: Gr.<br/>Ch. Moruada Californiadreamn</li> </ul> |                            |                                                                         |                                           |
|   | Ch. D                                                                                                                                                                                                                                  | <sup>og:</sup> /9/         | Points: 7                                                               | Res. Dog:                                 |
| • | Class:<br>192                                                                                                                                                                                                                          | 2100383652                 | ppy Bitch<br>DEMORZ BURNIN<br>27/04/2013 Sire: Gr<br>t Dam: Ch. Demorz  | . Ch. Knusprig Plum                       |
|   | Class:                                                                                                                                                                                                                                 | 4A Junior Bi               | itch                                                                    |                                           |
| 1 | 193                                                                                                                                                                                                                                    | 2100363464                 | DEMORZ LOVES 1<br>1/06/2012 Sire: Gr.<br>t Dam: Ch. Trupoint            | Ch. Knusprig Plum                         |
| A | Class:<br>194                                                                                                                                                                                                                          | 4100214303                 | n Bred Bitch<br>EDELHOF THE CH<br>31/05/2012 Sire: Gr<br>Edelhof Xianna |                                           |
|   | Ch. B                                                                                                                                                                                                                                  | itch/93                    | Points: 6                                                               | Res. Bitch:                               |
|   | BOB:                                                                                                                                                                                                                                   | 191                        | Points: 8                                                               | R/up BOB: 3                               |
|   | German Wirehaired Pointer                                                                                                                                                                                                              |                            |                                                                         |                                           |
| 1 | Class:<br>195<br>/                                                                                                                                                                                                                     | ELEMENT 2<br>Mountain Vie  | Atkinson KORSKO                                                         | 13 Sire: Am Ch. Ch.<br>h Rlb Jh (imp Usa) |
|   | Golden Retriever                                                                                                                                                                                                                       |                            |                                                                         |                                           |
|   |                                                                                                                                                                                                                                        |                            |                                                                         |                                           |