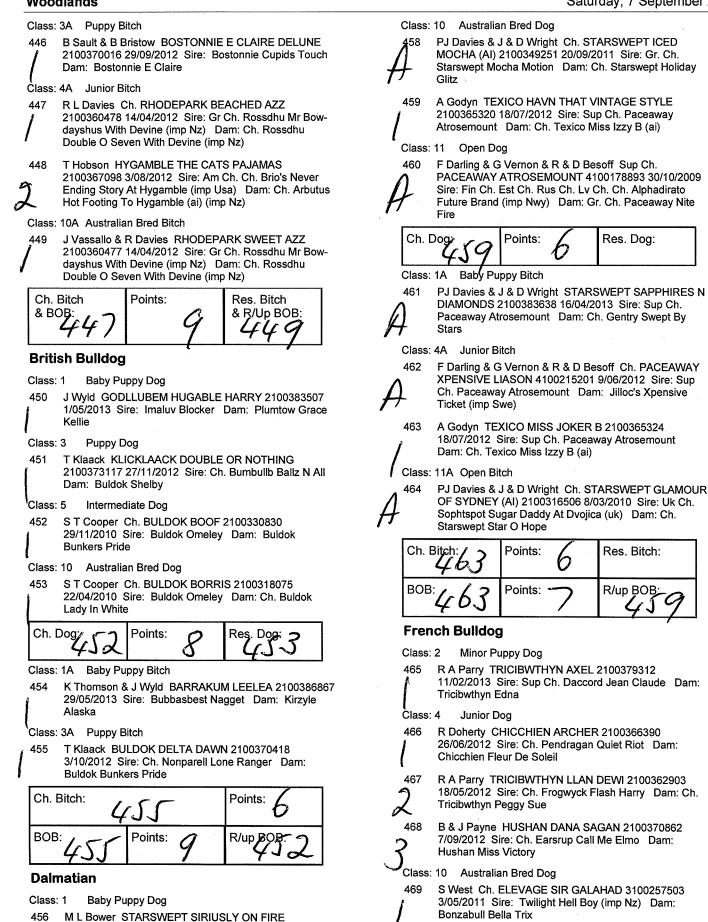

ternal Flame (imp Usa) Ch. Bitch: Points: Res. Bitch: BOB: Points: R/up BOB: 440 **Utility Group Specials** Best in Group: **R/Up In Group:** Baby In Group: Minor In Group: Puppy In Group: Junior In Group: Intermediate In Group: Australian Bred In Group: Open In Group: Neuter In Group:

### Non Sporting Group

### Judge(s): Mrs R Seare (QLD)

#### **Boston Terrier**

Class: 1A Baby Puppy Bitch



E M Bond BOSTONWAY HELLO DOLLY 2100384828 24/04/2013 Sire: Am Ch. Renea's Arrow Root (imp Usa) Dam: Bostonway Rosalee



445

E M Bond BOSTONWAY LITTLE BINDI 2100384829 24/04/2013 Sire: Am Ch. Renea's Arrow Root (imp Usa) Dam: Bostonway Rosalee

**R L Davies BONLOUIE MADAME MOSCATO** 3100285815 15/03/2013 Sire: Gr Ch. Rossdhu Mr Bowdayshus With Devine (imp Nz) Dam: Ch. Bonlouie Bound T Turnheads



Class: 11 Open Dog



FROM MEMORY 2100383636 16/04/2013 Sire: Sup Ch. Paceaway Atrosemount Dam: Ch. Gentry Swept By

2100383631 16/04/2013 Sire: Sup Ch. Paceaway

PJ Davies & J & D Wright STARSWEPT PAINTED

Atrosemount Dam: Ch. Gentry Swept By Stars

457

Stars



Open Dog

Puppy Bitch

Shushienae (imp Can)

Junior Bitch

Class: 11

Ch. Døg

Class: 3A

Class: 4A

498

499

497

Ľ





P A Harman Am Gr Ch Int Ch. Ch. JARON'S MONOGRAM ARCTIC ROSE (IMP USA) NP24196301 4/09/2009 Sire: Am Ch. Sassy Lane's Artic Ardy Dam: Lamel Awesome Blossom



#### Poodle (Standard)

Class: 11 Open Dog

508 J Head & J Comito Ch. REETANO SUGAR

DOWNUNDER (IMP UK) AL00524503 24/12/2009 Sire: Uk Ch. Afterglow Sugar Daddy Dam: Tytaff Madam Mayhem



Class: 2A Minor Puppy Bitch

509 T Carroll & T Thomas-Clendon