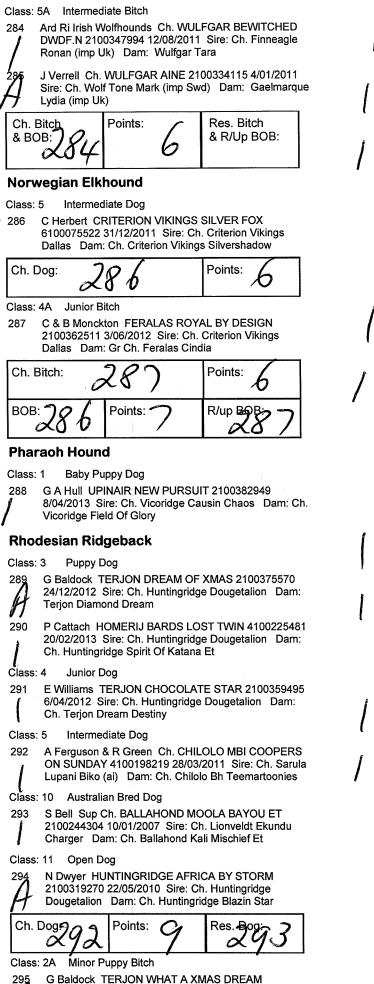

Ard Ri Irish Wolfhounds WULFGAR FLY ME TO THE

MOON (AI) 2100385831 12/05/2013 Sire: Am Gr Ch. Limerick Frosty The Showman (usa) Dam: Ch.

2100375577 24/12/2012 Sire: Ch. Huntingridge Dougetalion Dam: Terjon Diamond Dream 296 S Bell BALLAHOND WHITE SATIN BAY 2100379000 17/02/2013 Sire: Penridjpark Devils Wish Dam: Ch. Ballahond Moola Breeze Et