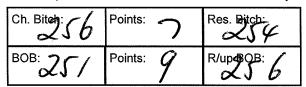

| Ch. Biten: 19 | Points: | Res. Bitch: |
|---------------|---------|-------------|
| BOB: 214      | Points: | R/up B0B;   |

Neuter In Group:

Connoisseur Ccd