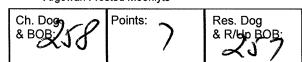

| Ch. Bitch 296 | Points: P  | Res Bitch: |
|---------------|------------|------------|
| вов: 292      | Points: /2 | R/up.BOB:  |