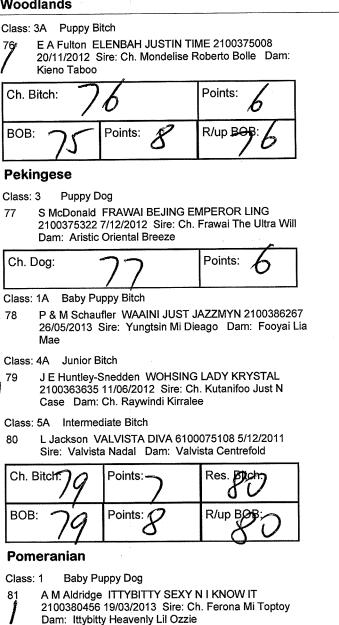

| Hound Group Specials<br>Best in Group: 200                                                                                                                                                                              |     |
|-------------------------------------------------------------------------------------------------------------------------------------------------------------------------------------------------------------------------|-----|
| Best in Group: 250                                                                                                                                                                                                      |     |
|                                                                                                                                                                                                                         |     |
| R/Up In Group: 300                                                                                                                                                                                                      |     |
| Baby In Group: 252                                                                                                                                                                                                      |     |
| Minor In Group: 257                                                                                                                                                                                                     |     |
| Puppy In Group: 280                                                                                                                                                                                                     |     |
| Junior In Group: 269 272                                                                                                                                                                                                |     |
| Intermediate In Group: 239                                                                                                                                                                                              |     |
| Australian Bred In Group: 251                                                                                                                                                                                           |     |
| Open In Group: 258                                                                                                                                                                                                      |     |
| Neuter In Group:                                                                                                                                                                                                        |     |
| Working Dog Group                                                                                                                                                                                                       |     |
| Judge(s): Mr I Rasmussen (QLD)                                                                                                                                                                                          |     |
| Australian Cattle Dog                                                                                                                                                                                                   |     |
| Class: 3 Puppy Dog                                                                                                                                                                                                      |     |
| 305 S & I Ford AVONPARK MASTER MARINER<br>2100371248 12/09/2012 Sire: Rokeglen Phantom<br>Menace Dam: Ch. Avonpark Sweet As Spice                                                                                       |     |
| Class: 11 Open Dog                                                                                                                                                                                                      | 1   |
| 306 S Ford & K Fisher Ch. AVONPARK JUST CRUIZIN<br>2100353146 5/11/2011 Sire: Ch. Amasterpiece N The<br>Makin Dam: Ch. Avonpark Rough Diamond                                                                           | •   |
| 307 S Nicholas Ch. MELCATHRA KING OFTH MOUNTAN<br>2100333134 27/12/2010 Sire: Melcathra Drovers Run<br>Dam: Ch. Melcathra Leisel Jones                                                                                  |     |
| Ch. Dog?                                                                                                                                                                                                                |     |
| Class: 1A Baby Puppy Bitch<br>308 S & I Ford PUREHEEL ROYAL MOJO 3100286673<br>11/03/2013 Sire: Amasterpiece Done N Blue Dam:<br>Ch. Pureheel Royal Pursuit Et                                                          |     |
| Class: 2A Minor Puppy Bitch<br>309 N D Papworth CUDGEGONG EMPIRE ROSE<br>2100381954 20/02/2013 Sire: Melcathra Boss Cocky<br>Dam: Cudgegong Ruby                                                                        |     |
| Class: 4A Junior Bitch<br>310 S Nicholas WELBEBLUE BLUE CAVIER 2100364007<br>26/05/2012 Sire: Melcathra Drovers Run Dam:                                                                                                | e   |
| Lanbart Eye Candy                                                                                                                                                                                                       |     |
|                                                                                                                                                                                                                         |     |
| Lanbart Eye Candy       Ch. Bitch?     Points:    Res. Bitch:                                                                                                                                                           |     |
| Lanbart Eye Candy<br>Ch. Bitch<br>Ch. Bitch<br>Ch. Bitch<br>Ch. Bitch<br>Ch. Bitch<br>Ch. Bitch<br>Ch. Bitch<br>Ch. Bitch<br>Ch. Bitch<br>Ch. Bitch                                                                     | C   |
| Lanbart Eye Candy         Ch. Bitch:         JO       Points:       Res. Bitch:         BOB:       JO       Points:       Rup BOB:         JO       Points:       9       R/up BOB:         JO       9       JO       6 | , c |