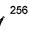

| Ch. Bitch 296 | Points: P  | Res Bitch: |
|---------------|------------|------------|
| вов: 292      | Points: /2 | R/up.BOB:  |