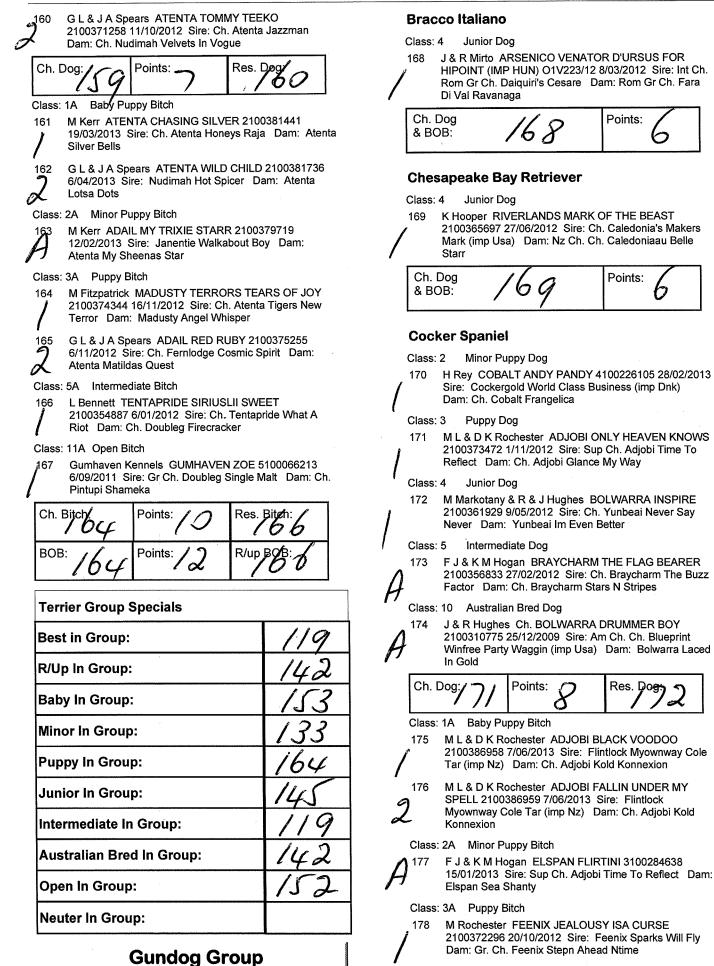

### **Hound Group**

#### Judge(s): Mr A D Weil (QLD)

#### **Afghan Hound**

Class: 10A Australian Bred Bitch

A & B Priestley Ch. AMMIDAN MYLADY LURLINE 248 4100152095 19/09/2007 Sire: Ch. Ammidan Benjamin Dam: Ch. Ammidan Ourlady Fergie

#### Beagle

250

Class: 4 Junior Dog

- N Hurcum CEUGANT CHADWICK 2100373547 49 31/10/2012 Sire: Gr. Ch. Ceugant Dillan Dam: **Ceugant Sinead** 
  - Jordan L Lanser LWILLOWS BOODLES BRITISH GIN 2100368968 28/08/2012 Sire: Langrigg Tangueray Dam: Ch. Lwillows Amorine May

#### Class: 10 Australian Bred Dog

W Conway CAERMYRDDIN MONARCH OTH GLENN 251 2100363323 31/05/2012 Sire: Ch. Caermyrddin Bird Of Prey Dam: Ch. Caermyrddin Punky Brewster

Class: 1A Baby Puppy Bitch

L R & H Gibson FUDETA DO U WANT FRIES WITHAT 2100384641 25/05/2013 Sire: Langrigg Tanqueray Dam: Fudeta Fairy Floss

Class: 3A Puppy Bitch

N Hurcum CEUGANT ARIANA 2100373551 31/10/2012 Sire: Gr. Ch. Ceugant Dillan Dam: Ceugant Sinead

Class: 4A Junior Bitch

254 Jordan L Lanser LWILLOWS QUINTESSENTIAL 2100368971 28/08/2012 Sire: Langrigg Tanqueray Dam: Ch. Lwillows Amorine May

Class: 5A Intermediate Bitch

W Conway Ch. CAERMYRDDIN KHE SANH 2100344602 7/07/2011 Sire: Cliftop Time To Rock Dam: Ch. Caermyrddin Bird Of Paradise

Laughing Willows LWILLOWS DOROTHY THE DINOSAUR 2100353169 12/12/2011 Sire: Langrigg Captain Feather Sword Dam: Lwillows Bettina May

#### Borzoi

Class: 2 Minor Puppy Dog

Class: 11 Open Dog

G & R & S Barden Sup Ch. KENIBEA MURPHYS LAW 258 (AI) 2100310637 29/10/2009 Sire: Dc Sylvan Seabury Virago Sc (usa) Dam: Gr. Ch. Kenibea Keepin Th Faith

259 M & M Curk Ch. ARGOWAN DUMAS 2100240712 29/09/2006 Sire: Ch. Zefna Dartagnan Dam: Ch. Argowan Frosted Moonlyts

S Kelly & J Bower Ch. NICHOLYEV DROP IT LIKE ITS HOT 2100365245 5/06/2012 Sire: Ch. Nicholyev Galbatorix Dam: Ch. Bursal Wicked Woman

273

S Smith DACHSHAVEN EBONY SENSATION 2100361546 20/04/2012 Sire: Ch. Gameron Special Delivery (imp Uk) Dam: Ch. Tradedach Storm Chaser

Class: 4A Junior Bitch

Finneagle Aoife (imp Uk)

282

S Gendle WULFGAR DEIRDRE (AI) 2100368929 14/08/2012 Sire: Gr. Ch. Wulfgar Muttley Dam: Ch. Wulfgar Valhalla

Ard Ri Irish Wolfhounds WULFGAR FLY ME TO THE

MOON (AI) 2100385831 12/05/2013 Sire: Am Gr Ch. Limerick Frosty The Showman (usa) Dam: Ch.

2100375577 24/12/2012 Sire: Ch. Huntingridge Dougetalion Dam: Terjon Diamond Dream 296 S Bell BALLAHOND WHITE SATIN BAY 2100379000 17/02/2013 Sire: Penridjpark Devils Wish Dam: Ch. Ballahond Moola Breeze Et

Class: 3A Puppy Bitch

297 D & L & E Friedland ELANGENI GOT ME ON MY KNEES (AI) 2100376274 7/01/2013 Sire: Gr Ch. Skiska Solitaire Jest Dam: Elangeni Asu Do

Class: 4A Junior Bitch

298 N Dwyer HUNTINGRIDGE PRIDE OF SAVANNA 2100357839 19/03/2012 Sire: Ch. Huntingridge Dougetalion Dam: Ch. Huntingridge Spirit Of Nyanzi

| Ch. Bitch 296 | Points: P  | Res Bitch: |
|---------------|------------|------------|
| вов: 292      | Points: /2 | R/up.BOB:  |

#### Saluki

Class: 3A Puppy Bitch

299 B Aldrich PAZADA LUV LUV ME DO 2100372147 5/10/2012 Sire: Gr. Ch. Baghdad Sunsation Dam: Sup Ch. Pazada Star View

Class: 11A Open Bitch

L Ackerman & P Bockman-Chato & M Keast Sup Ch.
 BAGHDAD A MISSDEMEANOR 2100311560
 19/12/2009 Sire: Ch. Baghdad Tyghar Bey Dam: Ch.
 Baghdad At The Oasis

| Ch. Bitch | Points: | Res. Bitch   |
|-----------|---------|--------------|
| & BOB:    | $\neg$  | & R/Lip BOB: |
| 000       |         | 299          |
|           |         |              |

#### Whippet

- Class: 2 Minor Puppy Dog
- 301 K Baxter RIDGESETTER JESSE JAMES 2100380114 13/02/2013 Sire: Ch. Karnabay Jimmy Choo Dam: Ridgesetter Out Of The Blue

Class: 11 Open Dog

302 S & D Albert Ch. GOODWILL DONT TOUCH MY DUCO 2100328089 11/11/2010 Sire: Gr. Ch. Chasbank Tobsure Tobsure Dam: Ch. Chasbank Playboy Bunny

Class: 10A Australian Bred Bitch

S & D Albert Ch. GOODWILL ORIGINAL SIN
 2100328088 11/11/2010 Sire: Gr. Ch. Chasbank
 Tobsure Tobsure Dam: Ch. Chasbank Playboy Bunny

Class: 11A Open Bitch

304 S & D Albert Ch. GOODWILL SOUL SISTER 2100328087 11/11/2010 Sire: Gr. Ch. Chasbank Tobsure Tobsure Dam: Ch. Chasbank Playboy Bunny

| Hound Group Specials<br>Best in Group: 200                                                                                                                                                                              |     |
|-------------------------------------------------------------------------------------------------------------------------------------------------------------------------------------------------------------------------|-----|
| Best in Group: 250                                                                                                                                                                                                      |     |
|                                                                                                                                                                                                                         |     |
| R/Up In Group: 300                                                                                                                                                                                                      |     |
| Baby In Group: 252                                                                                                                                                                                                      |     |
| Minor In Group: 257                                                                                                                                                                                                     |     |
| Puppy In Group: 280                                                                                                                                                                                                     |     |
| Junior In Group: 269 272                                                                                                                                                                                                |     |
| Intermediate In Group: 239                                                                                                                                                                                              |     |
| Australian Bred In Group: 251                                                                                                                                                                                           |     |
| Open In Group: 258                                                                                                                                                                                                      |     |
| Neuter In Group:                                                                                                                                                                                                        |     |
| Working Dog Group                                                                                                                                                                                                       |     |
| Judge(s): Mr I Rasmussen (QLD)                                                                                                                                                                                          |     |
| Australian Cattle Dog                                                                                                                                                                                                   |     |
| Class: 3 Puppy Dog                                                                                                                                                                                                      |     |
| 305 S & I Ford AVONPARK MASTER MARINER<br>2100371248 12/09/2012 Sire: Rokeglen Phantom<br>Menace Dam: Ch. Avonpark Sweet As Spice                                                                                       |     |
| Class: 11 Open Dog                                                                                                                                                                                                      | 1   |
| 306 S Ford & K Fisher Ch. AVONPARK JUST CRUIZIN<br>2100353146 5/11/2011 Sire: Ch. Amasterpiece N The<br>Makin Dam: Ch. Avonpark Rough Diamond                                                                           | •   |
| 307 S Nicholas Ch. MELCATHRA KING OFTH MOUNTAN<br>2100333134 27/12/2010 Sire: Melcathra Drovers Run<br>Dam: Ch. Melcathra Leisel Jones                                                                                  |     |
| Ch. Dog?                                                                                                                                                                                                                |     |
| Class: 1A Baby Puppy Bitch<br>308 S & I Ford PUREHEEL ROYAL MOJO 3100286673<br>11/03/2013 Sire: Amasterpiece Done N Blue Dam:<br>Ch. Pureheel Royal Pursuit Et                                                          |     |
| Class: 2A Minor Puppy Bitch<br>309 N D Papworth CUDGEGONG EMPIRE ROSE<br>2100381954 20/02/2013 Sire: Melcathra Boss Cocky<br>Dam: Cudgegong Ruby                                                                        |     |
| Class: 4A Junior Bitch<br>310 S Nicholas WELBEBLUE BLUE CAVIER 2100364007<br>26/05/2012 Sire: Melcathra Drovers Run Dam:                                                                                                | e   |
| Lanbart Eye Candy                                                                                                                                                                                                       |     |
|                                                                                                                                                                                                                         |     |
| Lanbart Eye Candy       Ch. Bitch?     Points:    Res. Bitch:                                                                                                                                                           |     |
| Lanbart Eye Candy<br>Ch. Bitch<br>Ch. Bitch<br>Ch. Bitch<br>Ch. Bitch<br>Ch. Bitch<br>Ch. Bitch<br>Ch. Bitch<br>Ch. Bitch<br>Ch. Bitch<br>Ch. Bitch                                                                     | C   |
| Lanbart Eye Candy         Ch. Bitch:         JO       Points:       Res. Bitch:         BOB:       JO       Points:       Rup BOB:         JO       Points:       9       R/up BOB:         JO       9       JO       6 | , c |