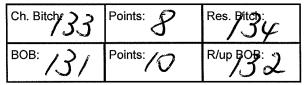

#### Class: 11 Open Dog

A Bowe Ch. FIREZAN NORWEGIAN WOOD 132 2100328007 6/10/2010 Sire: Gr. Ch. Woodshack Jeffrey James Dam: Ch. Wyninebah Out Foxed

|--|

Class: 2A Minor Puppy Bitch

- K Hooper EMELPEE ELECTRIC BLUE 2100376368 133 19/12/2012 Sire: Am Ch. Ch. Hy-tyme Blue Jay (imp Usa) Dam: Blackfox Steffi
- Class: 4A Junior Bitch
- A Bowe FIREZAN LOVING SPOONFUL 2100367247 134 3/07/2012 Sire: Ch. Firezan Norwegian Wood Dam: Ch. Wyninebah Infinity
- Class: 10A Australian Bred Bitch
- K Hooper CLAYCO HIGH MTN RIVERLAND 135 9100009321 21/08/2012 Sire: Am Gr Ch. Ch. High Mtn Garden Party (imp Usa) Dam: Clayco Paint The Scene