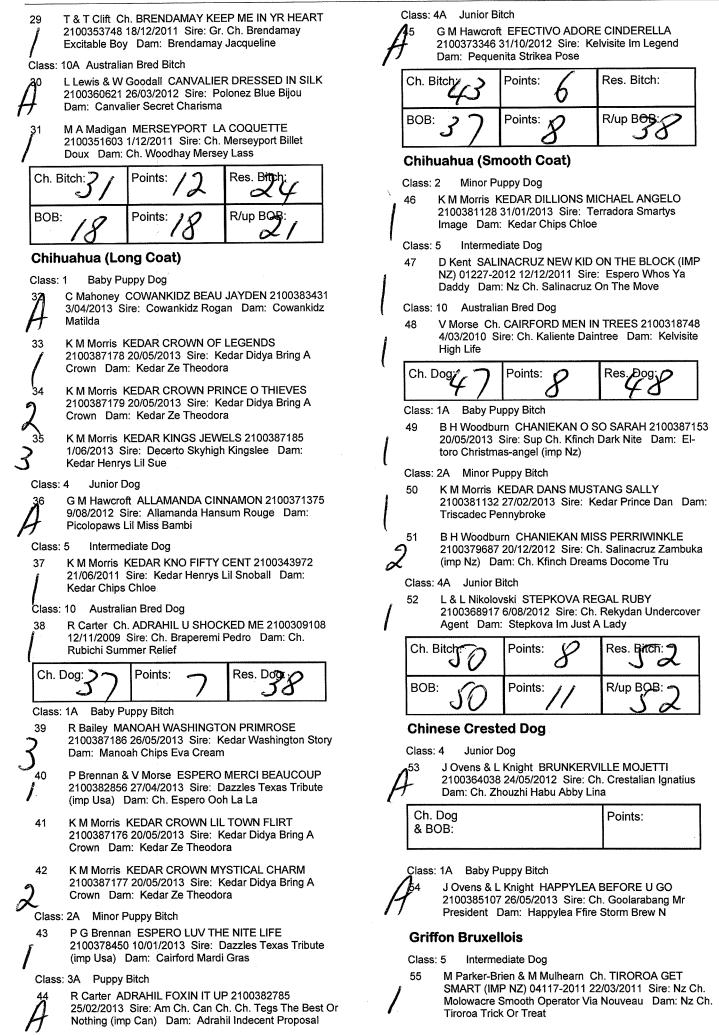

Res. Dogs

Judge(s): Mrs H Weil (QLD)

|   |                                                                                                                                                                                                                                        |                            | Saturday, 7                                                             | 7 September 2013                          |
|---|----------------------------------------------------------------------------------------------------------------------------------------------------------------------------------------------------------------------------------------|----------------------------|-------------------------------------------------------------------------|-------------------------------------------|
| H | Class:<br>187                                                                                                                                                                                                                          | PEPPER CD                  | or Ch. Ch. FIREBUSH<br>RRD 7100018111 1                                 |                                           |
|   | Ch. D<br>& BO                                                                                                                                                                                                                          |                            | Points: 6                                                               | Res. Dog<br>& R/Up BOB:                   |
| / | Class:<br>188                                                                                                                                                                                                                          | 6100082299                 | HAWKSDALE POSI                                                          | Simon Says Waiting                        |
|   | Gern                                                                                                                                                                                                                                   | nan Short                  | haired Pointer                                                          |                                           |
|   | Class:<br>189                                                                                                                                                                                                                          | D E A Moran<br>2100383651  | ppy Dog<br>DEMORZ FLESH F<br>27/04/2013 Sire: Gr<br>t Dam: Ch. Demorz   | . Ch. Knusprig Plum                       |
| Î | Class:<br>190                                                                                                                                                                                                                          | S H Wright (<br>2100362349 | og<br>Ch. MORUADA CALI<br>6/06/2012 Sire: Sup<br>n Dam: Ch. Moruac      | Ch. Moruada                               |
|   | <ul> <li>Class: 11 Open Dog</li> <li>191 S H Wright AM Ch. INT Ch. Sup Ch. MORUADA<br/>CALIFORNICATION 2100271970 2/04/2008 Sire: Am<br/>Ch. Ch. Minado's Americal Idol (imp Usa) Dam: Gr.<br/>Ch. Moruada Californiadreamn</li> </ul> |                            |                                                                         |                                           |
|   | Ch. D                                                                                                                                                                                                                                  | <sup>og:</sup> /9/         | Points: 7                                                               | Res. Dog:                                 |
| • | Class:<br>192                                                                                                                                                                                                                          | 2100383652                 | ppy Bitch<br>DEMORZ BURNIN<br>27/04/2013 Sire: Gr<br>t Dam: Ch. Demorz  | . Ch. Knusprig Plum                       |
|   | Class:                                                                                                                                                                                                                                 | 4A Junior Bi               | itch                                                                    |                                           |
| 1 | 193                                                                                                                                                                                                                                    | 2100363464                 | DEMORZ LOVES 1<br>1/06/2012 Sire: Gr.<br>t Dam: Ch. Trupoint            | Ch. Knusprig Plum                         |
| A | Class:<br>194                                                                                                                                                                                                                          | 4100214303                 | n Bred Bitch<br>EDELHOF THE CH<br>31/05/2012 Sire: Gr<br>Edelhof Xianna |                                           |
|   | Ch. B                                                                                                                                                                                                                                  | itch/93                    | Points: 6                                                               | Res. Bitch:                               |
|   | BOB:                                                                                                                                                                                                                                   | 191                        | Points: 8                                                               | R/up BOB: 3                               |
|   | German Wirehaired Pointer                                                                                                                                                                                                              |                            |                                                                         |                                           |
| 1 | Class:<br>195<br>/                                                                                                                                                                                                                     | ELEMENT 2<br>Mountain Vie  | Atkinson KORSKO                                                         | 13 Sire: Am Ch. Ch.<br>h Rlb Jh (imp Usa) |
|   | Golden Retriever                                                                                                                                                                                                                       |                            |                                                                         |                                           |
|   |                                                                                                                                                                                                                                        |                            |                                                                         |                                           |

- 196 WAtkins Ch. DYKINTA SPRING LOADED
  - 2100365013 6/07/2012 Sire: Ch. Dykinta It Donatus (ai) Dam: Dykinta Undercover

Class: 11 Open Dog

W Atkins Ch. DYKINTA IT DONATUS (AI) 2100337430 197 15/03/2011 Sire: It Dual Ch. Int Ch. Royal Crest Gold-nheart To Heart Dam: Ch. Dykinta Infinity

Ch. Dog/ Res. Dog: Points:

| 198 | W Atkins DYKINTA MAKE A STAND 2100364168          |
|-----|---------------------------------------------------|
| ſ   | 27/06/2012 Sire: Ch. Dykinta Never Say Never (ai) |
| 1   | Dam: Ch. Dykinta Caprice                          |

- Class: 11A Open Bitch
- W Atkins NZ Ch. Sup Ch. DYKINTA TAKE A CHANCE 199 2100146720 21/08/2002 Sire: Gr. Ch. Dykinta Cause F Applause Dam: Ch. Dykinta Genuine Class

| Ch. Bitchigg        | Points: 7 | Res. Bites; |
|---------------------|-----------|-------------|
| <sup>BOB:</sup> 196 | Points: 9 | R/up BOB:   |

#### **Gordon Setter**

#### Class: 4 Junior Dog

|          | 0                                                 |
|----------|---------------------------------------------------|
| 200      | F J & K M Hogan TARAM TALISIA REIGN OFIRE         |
| 200<br>A | 2100367441 25/07/2012 Sire: Sup Ch. Lochtay Darkn |
|          | Stormy Dam: Ch. Triseter Celtic Iris              |

| Ch. Dog: |  | Points: |  |
|----------|--|---------|--|
| -        |  |         |  |

Class: 4A Junior Bitch

F J & K M Hogan TARAM TALISIA FIRESONG 2100367438 25/07/2012 Sire: Sup Ch. Lochtay Darkn Stormy Dam: Ch. Triseter Celtic Iris

| Ch. Bitch: |         | Points:   |
|------------|---------|-----------|
| BOB:       | Points: | R/up BOB: |

#### **Hungarian Vizsla**

Class: 3A Puppy Bitch

| 2 | 17/11/2             | HUBERTUS TIME A<br>2012 Sire: Hung Ch.<br>Sup Ch. Hubertus On | Quality Of Skyro |   |
|---|---------------------|---------------------------------------------------------------|------------------|---|
|   | Ch. Bitch<br>& BOB: | 202                                                           | Points:          | 6 |

#### **Irish Setter**

K & D Anderson EIREAN ENCHANTING (AI) 3100286394 11/03/2013 Sire: Am Gr Ch. Greengate Buzz Lightyear (usa) Dam: Ch. Eirean Pure Elegance Class: 4A Junior Bitch

K A Fuller Ch. TYNAGH A LINK TO MAREE 208 2100361721 30/04/2012 Sire: Solasdas Copper Link Dam: Ch. Ellairin Crystal Reign

#### Labrador Retriever

Class: 1 Baby Puppy Dog

209 G Vernon TERRACAROL RING MASTER 2100384187 7/05/2013 Sire: Aralyen Lord Ovtime Dam: Terracarol Trillium

Class: 2 Minor Puppy Dog

210 D E Travers BONNSWAY ROCK STAR 2100379657 12/02/2013 Sire: Bonnsway Primary Target Dam: Ch. **Bonnsway Special Time** 

Class: 4 Junior Dog

C C Blackman SILVERSTREAM HIGH MOON 2100372539 22/07/2012 Sire: Ch. Silverstream Moon River Dam: Silverstream Silvery Moon

Intermediate Dog Class: 5

C C Blackman SILVERSTREAM HEART OF GOLD 212 2100353454 6/11/2011 Sire: Ch. Silverstream Heartthrob Dam: Silverstream Celebrity

Class: 11 Open Dog

B Broughton Ch. BONNSWAY PERFECT KNIGHT 2100321801 2/07/2010 Sire: Sup Ch. Bonnsway Perfect Time Dam: Ch. Bonnsway Starry Knight

D E Travers Sup Ch. BONNSWAY PERFECT TIME 214 2100289610 12/03/2009 Sire: Gr. Ch. Terracarol Time Square Dam: Gr. Ch. Bonnsway Daria

Minor Puppy Bitch Class: 2A

215 Ø

C C Blackman SILVERSTREAM HEARTS DESIRE 2100376932 19/12/2012 Sire: Ch. Silverstream Heartthrob Dam: Silverstream Amber Glow

B Broughton JARKK MIDNIGHT DREAM 2100382961 216 4/03/2013 Sire: Ch. Driftway Arbon Copy Dam: Ch. Jarkk Illuka Valentine

Class: 4A Junior Bitch

- 217
- C C Blackman SILVERSTREAM MOONSTONE 2100372859 16/07/2012 Sire: Ch. Banderra Regal Barnabus Dam: Silverstream Moonsprite
- B Broughton JARKK SOPHIA ROSE 2100367940 218 1/09/2012 Sire: Ch. Bonnsway Perfect Knight Dam: Ch. Jarkk Illuka Valentine

Class: 5A Intermediate Bitch

D E Travers Ch. BONNSWAY A MATTER OF TIME 219 2100349944 20/10/2011 Sire: Sup Ch. Bonnsway Perfect Time Dam: Ch. Bonnsway Zenarta

Class: 10A Australian Bred Bitch

220 R Wallbank THENDALE BRONTE BROWN (AI) 2100318106 25/03/2010 Sire: Ch. Avokah Traveller Brown Dam: Avokah Abby Brown

| Ch. Biten: 19 | Points: | Res. Bitch: |
|---------------|---------|-------------|
| BOB: 214      | Points: | R/up B0B;   |

Neuter In Group:

Connoisseur Ccd