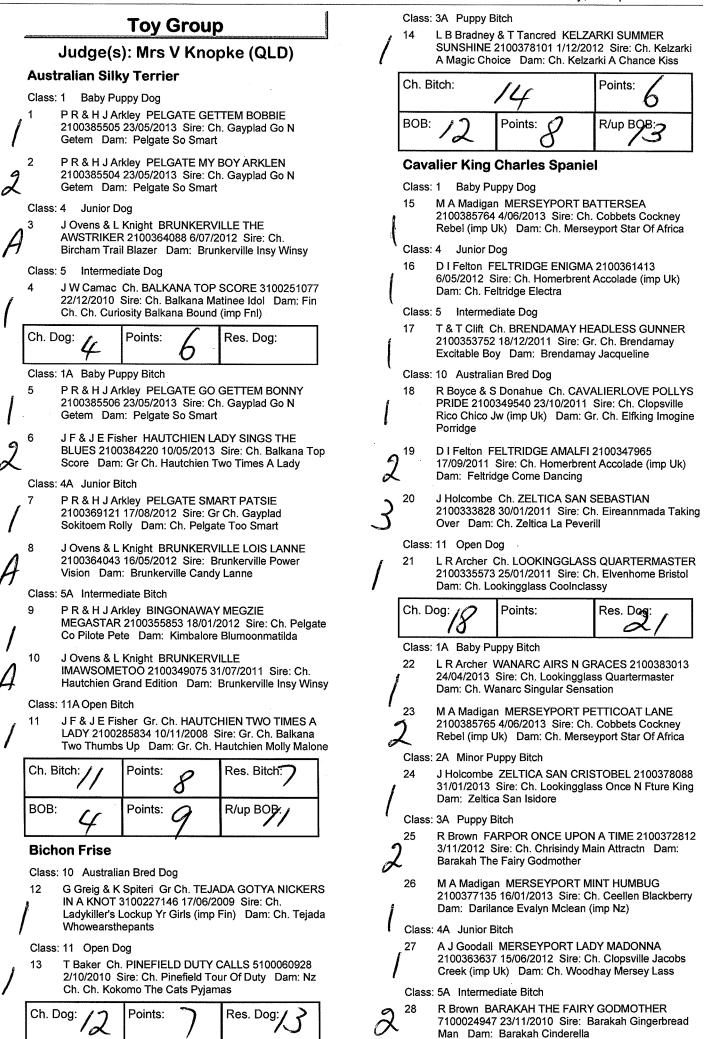

#### 6 - 12 Months Sweepstakes - A D Weil (QLD)

.

| <b>A</b> 83  | Pug                          | TROYCOLE MASTER PLAN                             | Dunn, R & J          |
|--------------|------------------------------|--------------------------------------------------|----------------------|
|              | Soft Coated Wheaten Terrier  | ARDGAEITHE BALLINBAR MAGNUS                      | Behne-Smith, N       |
| <b>A</b> 147 | Soft Coated Wheaten Terrier  | ARDGAEITHE BALLINBAR BUBBLEGUM                   | Behne-Smith, N       |
|              | Cocker Spaniel               | COBALT ANDY PANDY                                | Rey, H               |
|              | Labrador Retriever           | BONNSWAY ROCK STAR                               | Travers, D E         |
| 223          | Lagotto Romagnolo            | TARTUFO I MMACOLATA                              | Giles, Dr M T        |
|              | Basenji                      | KANIBARU BLACK ELIKIA                            | Braithwaite, Dr D A  |
| -            | Beagle                       | CEUGANT ARIANA                                   | Hurcum, N            |
|              | Dachshund (Min. Long Haired) | CHIPAL CAUGHT IN THE RED                         | Flack, J A           |
|              | Rhodesian Ridgeback          | BALLAHOND WHITE SATIN BAY                        | Bell, S              |
|              | Rhodesian Ridgeback          | ELANGENI GOT ME ON MY KNEES (AI)                 | Friedland, D & L & E |
|              | German Shepherd Dog (LSC)    | SUNDANEKA TRUE BLUE                              | Stevenson, G D & K   |
|              | Shetland Sheepdog            | LOUANDA TIME TRAVELLER                           | Louanda Kennels, NA  |
|              | Bernese Mountain Dog         | AZZABERN FIRST IN LINE                           | Eslick, M & B        |
|              | Dobermann                    | CARRIDENE MR-MAYHEM (IMP NZ)                     | Cusack, M            |
| L            | Dobermann<br>st4//           | carridene mr-mayhem (imp nz)       2nd       2nd | Cusack, M<br>296     |

Class: 5A Intermediate Bitch

| Heaven Forbid         Ch. Bitch:       Points:       Points:         BOB:       Points:       Points:       R/up 60B:         BOB:       Points:       R/up 60B:         Miniature Pinscher         Class: 3       Puppy Dog         67       B Smith YARAMANLODGE TOUCH OF GOLD 2100372162 18/10/2012 Sire: Ch. Brandyark Falldogbombs Themoon (ai) Dam: Ch. Batpin Precious Gold         Class: 5       Intermediate Dog         68       P J & E E Cross Ch. MINELPHI I AM ON FIRE 2100354999 14/01/2012 Sire: Ch. Minelphi Van Halen Dam: Gr. Ch. Happyecho Magic Spice         Ch. Dog:       Points:       Res. Fogs         Quezell YARROWFELL KELLY KELLY 9100009637 6/06/2013 Sire: Yarrowfell Fly Like A Torpedo Fdx Dam: Batpin Indigo Girl         Class: 1A Baby Puppy Bitch         70       P J & E E Cross MINELPHI JUST THE WAY YOU ARE 2100368232 26/08/2012 Sire: Ch. Minelphi Glad All Over         Class: 4A Junior Bitch         71       E G Cross MINELPHI JUST THE WAY YOU ARE 2100368232 26/08/2012 Sire: Ch. Minelphi Van Halen Dam: Gr. Ch. Happyecho Magic Spice         Class: 10A Australian Bred Bitch         72       P J & E E Cross Gr. Ch. HAPPYECHO MAGIC SPICE 3100196946 14/01/2008 Sire: Gr. Ch. Khanrae Let Theshowbegin Dam: Surana Ophor Gold         Ch. Bitch:       Points:       Res. Bith: Ch. BATPIN PRECIOUS GOLD 3100254502 13/04/2011 Sire: Ch. Khanrae Let Theshowbegin Dam: Surana Ophor Gold                                                                                                                                                                                                                                                                                                                                                                                                                                                                                                                                                                                                                                                                                                                                              | <ul> <li>M P Atkinson Ch. MARBLANC HEAVNS</li> <li>HOLLYWOODGLAMA 2100355633 17/01/2012 Sire:</li> <li>Ch. Jamen Star In Heaven Dam: Ch. Marblanc</li> </ul> |                                                                                                     |                                   |                                                             |                      |
|---------------------------------------------------------------------------------------------------------------------------------------------------------------------------------------------------------------------------------------------------------------------------------------------------------------------------------------------------------------------------------------------------------------------------------------------------------------------------------------------------------------------------------------------------------------------------------------------------------------------------------------------------------------------------------------------------------------------------------------------------------------------------------------------------------------------------------------------------------------------------------------------------------------------------------------------------------------------------------------------------------------------------------------------------------------------------------------------------------------------------------------------------------------------------------------------------------------------------------------------------------------------------------------------------------------------------------------------------------------------------------------------------------------------------------------------------------------------------------------------------------------------------------------------------------------------------------------------------------------------------------------------------------------------------------------------------------------------------------------------------------------------------------------------------------------------------------------------------------------------------------------------------------------------------------------------------------------------------------------------------------------------------------------------------------------------------------------------------------------------------------------------------------------------------------------------------|--------------------------------------------------------------------------------------------------------------------------------------------------------------|-----------------------------------------------------------------------------------------------------|-----------------------------------|-------------------------------------------------------------|----------------------|
| BOB:       Points:       R/up KOB:         BOB:       Points:       R/up KOB:         Miniature Pinscher         Class: 3       Puppy Dog         67       B Smith YARAMANLODGE TOUCH OF GOLD<br>2100372162 18/10/2012 Sire: Ch. Brandyark<br>Fallogbombs Themoon (ai) Dam: Ch. Batpin<br>Precious Gold         Class: 5       Intermediate Dog         68       P J & E E Cross Ch. MINELPHI I AM ON FIRE<br>2100354999 14/01/2012 Sire: Ch. Minelphi Van Halen<br>Dam: Gr. Ch. Happyecho Magic Spice         Ch. Dog:       Points:       Res. Fogs/         Class: 1A Baby Puppy Bitch       69         69       J Touzell YARROWFELL KELLY KELLY 9100009637<br>6/06/2013 Sire: Yarrowfell Fly Like A Torpedo Fdx<br>Dam: Batpin Indigo Girl         Class: 2A Minor Puppy Bitch       70         70       P J & E E Cross MINELPHI LINDT 2100378936<br>2/02/2013 Sire: Minelphi Picnic Dam: Minelphi Glad<br>All Over         Class: 4A Junior Bitch       71         71       E G Cross MINELPHI JUST THE WAY YOU ARE<br>2100368232 26/08/2012 Sire: Ch. Minelphi Van Halen<br>Dam: Gr. Ch. Happyecho Magic Spice         Class: 10A Australian Bred Bitch       72         72       P J & E E Cross Gr. Ch. HAPPYECHO MAGIC SPICE<br>3100196946 14/01/2008 Sire: Gr. Ch. Khanrae<br>Breakdance Dam: Happyecho Shez Spicey         Class: 11A Open Bitch       73         73       B Smith Ch. BATPIN PRECIOUS GOLD 3100254502<br>13/04/2011 Sire: Ch. Khanrae Let Theshowbegin<br>Dam: S                                                                                                                                                                                                                                                                                                                                                                                                                                                                                                                                                                                                                                                                                                    | ,<br>                                                                                                                                                        |                                                                                                     |                                   |                                                             |                      |
| Miniature Pinscher         Class: 3 Puppy Dog         67 B Smith YARAMANLODGE TOUCH OF GOLD 2100372162 18/10/2012 Sire: Ch. Brandyark Falldogbombs Themoon (al) Dam: Ch. Batpin Precious Gold         Class: 5 Intermediate Dog         68 P J & E E Cross Ch. MINELPHI I AM ON FIRE 2100354999 14/01/2012 Sire: Ch. Minelphi Van Halen Dam: Gr. Ch. Happyecho Magic Spice         Ch. Dog:       Points:       Res. Fogs         Class: 1A Baby Puppy Bitch       69 J Touzell YARROWFELL KELLY KELLY 9100009637 6/06/2013 Sire: Yarrowfell Fly Like A Torpedo Fdx Dam: Batpin Indigo Girl         Class: 2A Minor Puppy Bitch       70 P J & E E Cross MINELPHI LINDT 2100378936 2/02/2013 Sire: Minelphi Picnic Dam: Minelphi Glad All Over         Class: 4A Junior Bitch       71 E G Cross MINELPHI JUST THE WAY YOU ARE 2100368232 26/08/2012 Sire: Ch. Minelphi Van Halen Dam: Gr. Ch. Happyecho Magic Spice         Class: 10A Australian Bred Bitch       72 P J & E E Cross Gr. Ch. HAPPYECHO MAGIC SPICE 3100196946 14/01/2008 Sire: Gr. Ch. Khanrae Breakdance Dam: Happyecho Shez Spicey         Class: 11A Open Bitch       73 B Smith Ch. BATPIN PRECIOUS GOLD 3100254502 13/04/2011 Sire: Ch. Khanrae Let Theshowbegin Dam: Surana Ophor Gold         Ch. Bitch:       7/ Points:       Res. Bitch:         73 B Smith Ch. BATPIN PRECIOUS GOLD 3100254502 13/04/2011 Sire: Ch. Khanrae Let Theshowbegin Dam: Surana Ophor Gold       R/up B@B:         Ch. Bitch:       7/ Points:       Rup B@B:         7/ Points:       R/up B@B:       7/ Points: <td>Ch. B</td> <td>litch</td> <td>:</td> <td></td> <td>Points:</td>                                                                                                                                                                                                                                                                                                                                                                                                                                                                                                                                                       | Ch. B                                                                                                                                                        | litch                                                                                               | :                                 |                                                             | Points:              |
| Class: 3 Puppy Dog<br>67 B Smith YARAMANLODGE TOUCH OF GOLD<br>2100372162 18/10/2012 Sire: Ch. Brandyark<br>Falldogbombs Themoon (ai) Dam: Ch. Batpin<br>Precious Gold<br>Class: 5 Intermediate Dog<br>68 P J & E E Cross Ch. MINELPHI I AM ON FIRE<br>2100354999 14/01/2012 Sire: Ch. Minelphi Van Halen<br>Dam: Gr. Ch. Happyecho Magic Spice<br>Ch. Dog: Points: Res. Fog<br>Class: 1A Baby Puppy Bitch<br>69 J Touzell YARROWFELL KELLY KELLY 9100009637<br>6/06/2013 Sire: Yarrowfell Fly Like A Torpedo Fdx<br>Dam: Batpin Indigo Girl<br>Class: 2A Minor Puppy Bitch<br>70 P J & E E Cross MINELPHI LINDT 2100378936<br>2/02/2013 Sire: Minelphi Picnic Dam: Minelphi Glad<br>All Over<br>Class: 4A Junior Bitch<br>71 E G Cross MINELPHI JUST THE WAY YOU ARE<br>2100368232 26/08/2012 Sire: Ch. Minelphi Van Halen<br>Dam: Gr. Ch. Happyecho Magic Spice<br>Class: 10A Australian Bred Bitch<br>72 P J & E E Cross Gr. Ch. HAPPYECHO MAGIC SPICE<br>3100196946 14/01/2008 Sire: Gr. Ch. Khanrae<br>Breakdance Dam: Happyecho Shez Spicey<br>Class: 11A Open Bitch<br>73 B Smith Ch. BATPIN PRECIOUS GOLD 3100254502<br>13/04/2011 Sire: Ch. Khanrae Let Theshowbegin<br>Dam: Surana Ophor Gold<br>Ch. Bitch: // Points: Res. Bitch:<br>73 B Smith Ch. BATPIN PRECIOUS GOLD 3100254502<br>13/04/2011 Sire: Ch. Khanrae Let Theshowbegin<br>Dam: Surana Ophor Gold<br>Ch. Bitch: // Points: Rup BeB: // Points: Rup BeB: // Points: Rup BeB: // Points: // Points: // Rup BeB: // Points: // | BOB:                                                                                                                                                         | 6                                                                                                   | 4                                 | Points: 7                                                   |                      |
| <ul> <li>67 B Smith YARAMANLODGE TOUCH OF GOLD<br/>2100372162 18/10/2012 Sire: Ch. Brandyark<br/>Falldogbombs Themoon (al) Dam: Ch. Batpin<br/>Precious Gold</li> <li>Class: 5 Intermediate Dog</li> <li>68 P J &amp; E E Cross Ch. MINELPHI I AM ON FIRE<br/>2100354999 14/01/2012 Sire: Ch. Minelphi Van Halen<br/>Dam: Gr. Ch. Happyecho Magic Spice</li> <li>Ch. Dog: Points: Res. ogg</li> <li>Class: 1A Baby Puppy Bitch</li> <li>69 J Touzell YARROWFELL KELLY KELLY 9100009637<br/>6/06/2013 Sire: Yarrowfell Fly Like A Torpedo Fdx<br/>Dam: Batpin Indigo Girl</li> <li>Class: 2A Minor Puppy Bitch</li> <li>70 P J &amp; E E Cross MINELPHI LINDT 2100378936<br/>2/02/2013 Sire: Minelphi Picnic Dam: Minelphi Glad<br/>All Over</li> <li>Class: 4A Junior Bitch</li> <li>71 E G Cross MINELPHI JUST THE WAY YOU ARE<br/>2100368232 26/08/2012 Sire: Ch. Minelphi Van Halen<br/>Dam: Gr. Ch. Happyecho Magic Spice</li> <li>Class: 10A Australian Bred Bitch</li> <li>72 P J &amp; E E Cross Gr. Ch. HAPPYECHO MAGIC SPICE<br/>3100196946 14/01/2008 Sire: Gr. Ch. Khanrae<br/>Breakdance Dam: Happyecho Shez Spicey</li> <li>Class: 11A Open Bitch</li> <li>73 B Smith Ch. BATPIN PRECIOUS GOLD 3100254502<br/>13/04/2011 Sire: Ch. Khanrae Let Theshowbegin<br/>Dam: Surana Ophor Gold</li> <li>Ch. Bitch: // Points: Res. Bitch:</li> <li>BOB: // Points: Res. Bitch:</li> <li>74 K Devereux CARAIS VERMILION 2100359119</li> </ul>                                                                                                                                                                                                                                                                                                                                                                                                                                                                                                                                                                                                                                                                                                                                                 | Minia                                                                                                                                                        | atu                                                                                                 | re Pins                           | cher                                                        |                      |
| <ul> <li>68 P J &amp; E E Cross Ch. MINELPHI J AM ON FIRE<br/>2100354999 14/01/2012 Sire: Ch. Minelphi Van Halen<br/>Dam: Gr. Ch. Happyecho Magic Spice</li> <li>Ch. Dog Points: Res. Logs</li> <li>Class: 1A Baby Puppy Bitch</li> <li>69 J Touzell YARROWFELL KELLY KELLY 9100009637<br/>6/06/2013 Sire: Yarrowfell Fly Like A Torpedo Fdx<br/>Dam: Batpin Indigo Giri</li> <li>Class: 2A Minor Puppy Bitch</li> <li>70 P J &amp; E E Cross MINELPHI LINDT 2100378936<br/>2/02/2013 Sire: Minelphi Picnic Dam: Minelphi Glad<br/>All Over</li> <li>Class: 4A Junior Bitch</li> <li>71 E G Cross MINELPHI JUST THE WAY YOU ARE<br/>2100368232 26/08/2012 Sire: Ch. Minelphi Van Halen<br/>Dam: Gr. Ch. Happyecho Magic Spice</li> <li>Class: 10A Australian Bred Bitch</li> <li>72 P J &amp; E E Cross Gr. Ch. HAPPYECHO MAGIC SPICE<br/>3100196946 14/01/2008 Sire: Gr. Ch. Khanrae<br/>Breakdance Dam: Happyecho Shez Spicey</li> <li>Class: 11A Open Bitch</li> <li>73 B Smith Ch. BATPIN PRECIOUS GOLD 3100254502<br/>13/04/2011 Sire: Ch. Khanrae Let Theshowbegin<br/>Dam: Surana Ophor Gold</li> <li>Ch. Bitch: // Points: Res. Bitch:</li> <li>Papillon</li> <li>Class: 4 Junior Dog</li> <li>74 K Devereux CARAIS VERMILION 2100359119</li> </ul>                                                                                                                                                                                                                                                                                                                                                                                                                                                                                                                                                                                                                                                                                                                                                                                                                                                                                                                                       |                                                                                                                                                              | В 5<br>21(<br>Fal                                                                                   | Smith YAI<br>00372162<br>Idogbomb | RAMANLODGE TOU<br>18/10/2012 Sire: Ch<br>s Themoon (ai) Dar | . Brandyark          |
| Class: 1A Baby Puppy Bitch<br>9 J Touzell YARROWFELL KELLY KELLY 9100009637<br>6/06/2013 Sire: Yarrowfell Fly Like A Torpedo Fdx<br>Dam: Batpin Indigo Girl<br>Class: 2A Minor Puppy Bitch<br>70 P J & E E Cross MINELPHI LINDT 2100378936<br>2/02/2013 Sire: Minelphi Picnic Dam: Minelphi Glad<br>All Over<br>Class: 4A Junior Bitch<br>71 E G Cross MINELPHI JUST THE WAY YOU ARE<br>2100368232 26/08/2012 Sire: Ch. Minelphi Van Halen<br>Dam: Gr. Ch. Happyecho Magic Spice<br>Class: 10A Australian Bred Bitch<br>72 P J & E E Cross Gr. Ch. HAPPYECHO MAGIC SPICE<br>3100196946 14/01/2008 Sire: Gr. Ch. Khanrae<br>Breakdance Dam: Happyecho Shez Spicey<br>Class: 11A Open Bitch<br>73 B Smith Ch. BATPIN PRECIOUS GOLD 3100254502<br>13/04/2011 Sire: Ch. Khanrae Let Theshowbegin<br>Dam: Surana Ophor Gold<br>Ch. Bitch: // Points: // Res. Bitch:<br>BOB: // Points: // R/up B@B:<br>Papillon<br>Class: 4 Junior Dog<br>74 K Devereux CARAIS VERMILION 2100359119                                                                                                                                                                                                                                                                                                                                                                                                                                                                                                                                                                                                                                                                                                                                                                                                                                                                                                                                                                                                                                                                                                                                                                                                                    |                                                                                                                                                              | P J<br>21(                                                                                          | & E E Cr<br>00354999              | oss Ch. MINELPHI I<br>14/01/2012 Sire: Ch                   | . Minelphi Van Halen |
| <ul> <li>69 J Touzell YARROWFELL KELLY KELLY 9100009637<br/>6/06/2013 Sire: Yarrowfell Fly Like A Torpedo Fdx<br/>Dam: Batpin Indigo Girl</li> <li>Class: 2A Minor Puppy Bitch</li> <li>70 P J &amp; E E Cross MINELPHI LINDT 2100378936<br/>2/02/2013 Sire: Minelphi Picnic Dam: Minelphi Glad<br/>All Over</li> <li>Class: 4A Junior Bitch</li> <li>71 E G Cross MINELPHI JUST THE WAY YOU ARE<br/>2100368232 26/08/2012 Sire: Ch. Minelphi Van Halen<br/>Dam: Gr. Ch. Happyecho Magic Spice</li> <li>Class: 10A Australian Bred Bitch</li> <li>72 P J &amp; E E Cross Gr. Ch. HAPPYECHO MAGIC SPICE<br/>3100196946 14/01/2008 Sire: Gr. Ch. Khanrae<br/>Breakdance Dam: Happyecho Shez Spicey</li> <li>Class: 11A Open Bitch</li> <li>73 B Smith Ch. BATPIN PRECIOUS GOLD 3100254502<br/>13/04/2011 Sire: Ch. Khanrae Let Theshowbegin<br/>Dam: Surana Ophor Gold</li> <li>Ch. Bitch: // Points: // Res. Bitch:</li> <li>BOB: // Points: // Rup BgB:</li> <li>Points: // Rup BgB:</li> </ul>                                                                                                                                                                                                                                                                                                                                                                                                                                                                                                                                                                                                                                                                                                                                                                                                                                                                                                                              | Ch. D                                                                                                                                                        | 6                                                                                                   | 7                                 | Points: 7                                                   | Res. Pogr            |
| <ul> <li>70 P J &amp; E E Cross MINELPHI LINDT 2100378936<br/>2/02/2013 Sire: Minelphi Picnic Dam: Minelphi Glad<br/>All Over</li> <li>Class: 4A Junior Bitch</li> <li>71 E G Cross MINELPHI JUST THE WAY YOU ARE<br/>2100368232 26/08/2012 Sire: Ch. Minelphi Van Halen<br/>Dam: Gr. Ch. Happyecho Magic Spice</li> <li>Class: 10A Australian Bred Bitch</li> <li>72 P J &amp; E E Cross Gr. Ch. HAPPYECHO MAGIC SPICE<br/>3100196946 14/01/2008 Sire: Gr. Ch. Khanrae<br/>Breakdance Dam: Happyecho Shez Spicey</li> <li>Class: 11A Open Bitch</li> <li>73 B Smith Ch. BATPIN PRECIOUS GOLD 3100254502<br/>13/04/2011 Sire: Ch. Khanrae Let Theshowbegin<br/>Dam: Surana Ophor Gold</li> <li>Ch. Bitch: // Points: // Res. Bitch:</li> <li>BOB: // Points: // Res. Bitch:</li> <li>Papillon</li> <li>Class: 4 Junior Dog</li> <li>74 K Devereux CARAIS VERMILION 2100359119</li> </ul>                                                                                                                                                                                                                                                                                                                                                                                                                                                                                                                                                                                                                                                                                                                                                                                                                                                                                                                                                                                                                                                                                                                                                                                                                                                                                                          |                                                                                                                                                              | 69 J Touzell YARROWFELL KELLY KELLY 9100009637<br>6/06/2013 Sire: Yarrowfell Fly Like A Torpedo Fdx |                                   |                                                             |                      |
| <ul> <li>Figure 1 (2003)</li> <li>Figure 2 (20</li></ul>                                                          |                                                                                                                                                              | 70 P J & E E Cross MINELPHI LINDT 2100378936<br>2/02/2013 Sire: Minelphi Picnic Dam: Minelphi Glad  |                                   |                                                             |                      |
| <ul> <li>72 P J &amp; E E Cross Gr. Ch. HAPPYECHO MAGIC SPICE<br/>3100196946 14/01/2008 Sire: Gr. Ch. Khanrae<br/>Breakdance Dam: Happyecho Shez Spicey</li> <li>Class: 11A Open Bitch</li> <li>73 B Smith Ch. BATPIN PRECIOUS GOLD 3100254502<br/>13/04/2011 Sire: Ch. Khanrae Let Theshowbegin<br/>Dam: Surana Ophor Gold</li> <li>Ch. Bitch: // Points: // Res. Bitch: //<br/>BOB: // Points: // Res. Bitch: //<br/>BOB: // Points: // R/up BgB: //</li> <li>Papillon</li> <li>Class: 4 Junior Dog</li> <li>74 K Devereux CARAIS VERMILION 2100359119</li> </ul>                                                                                                                                                                                                                                                                                                                                                                                                                                                                                                                                                                                                                                                                                                                                                                                                                                                                                                                                                                                                                                                                                                                                                                                                                                                                                                                                                                                                                                                                                                                                                                                                                               |                                                                                                                                                              | 71 E G Cross MINELPHI JUST THE WAY YOU ARE<br>2100368232 26/08/2012 Sire: Ch. Minelphi Van Halen    |                                   |                                                             |                      |
| <ul> <li>B Smith Ch. BATPIN PRECIOUS GOLD 3100254502<br/>13/04/2011 Sire: Ch. Khanrae Let Theshowbegin<br/>Dam: Surana Ophor Gold</li> <li>Ch. Bitch: // Points: // Res. Bitch: // BOB: // Points: // R/up BØB: // Points: // R/up BØB: // Points: // R/up BØB: // KDevereux CARAIS VERMILION 2100359119</li> </ul>                                                                                                                                                                                                                                                                                                                                                                                                                                                                                                                                                                                                                                                                                                                                                                                                                                                                                                                                                                                                                                                                                                                                                                                                                                                                                                                                                                                                                                                                                                                                                                                                                                                                                                                                                                                                                                                                               | 72 P J & E E Cross Gr. Ch. HAPPYECHO MAGIC SPICE<br>3100196946 14/01/2008 Sire: Gr. Ch. Khanrae                                                              |                                                                                                     |                                   |                                                             |                      |
| Image: Market state       Image: Market state       Image: Market state       Image: Market state         BOB:       Image: Market state       Points:       Image: Market state       R/up Bg/B:-7         Papillon       Image: Market state       Image: Market state       R/up Bg/B:-7         Class:       4       Junior Dog       Image: Market state       Image: Market state         74       K Devereux CARAIS VERMILION 2100359119       Image: Market state       Image: Market state       Image: Market state                                                                                                                                                                                                                                                                                                                                                                                                                                                                                                                                                                                                                                                                                                                                                                                                                                                                                                                                                                                                                                                                                                                                                                                                                                                                                                                                                                                                                                                                                                                                                                                                                                                                     | 73 B Smith Ch. BATPIN PRECIOUS GOLD 3100254502<br>13/04/2011 Sire: Ch. Khanrae Let Theshowbegin                                                              |                                                                                                     |                                   |                                                             |                      |
| Papillon<br>Class: 4 Junior Dog<br>74 K Devereux CARAIS VERMILION 2100359119                                                                                                                                                                                                                                                                                                                                                                                                                                                                                                                                                                                                                                                                                                                                                                                                                                                                                                                                                                                                                                                                                                                                                                                                                                                                                                                                                                                                                                                                                                                                                                                                                                                                                                                                                                                                                                                                                                                                                                                                                                                                                                                      | Ch. B                                                                                                                                                        | itch                                                                                                | 71                                | Points: 9                                                   | Res. Bitch?          |
| Class: 4 Junior Dog<br>74 K Devereux CARAIS VERMILION 2100359119                                                                                                                                                                                                                                                                                                                                                                                                                                                                                                                                                                                                                                                                                                                                                                                                                                                                                                                                                                                                                                                                                                                                                                                                                                                                                                                                                                                                                                                                                                                                                                                                                                                                                                                                                                                                                                                                                                                                                                                                                                                                                                                                  | BOB:                                                                                                                                                         | BOB: 7/ Points: // R/up BØB:7                                                                       |                                   |                                                             |                      |
| 74 K Devereux CARAIS VERMILION 2100359119                                                                                                                                                                                                                                                                                                                                                                                                                                                                                                                                                                                                                                                                                                                                                                                                                                                                                                                                                                                                                                                                                                                                                                                                                                                                                                                                                                                                                                                                                                                                                                                                                                                                                                                                                                                                                                                                                                                                                                                                                                                                                                                                                         | ·                                                                                                                                                            |                                                                                                     |                                   |                                                             |                      |
|                                                                                                                                                                                                                                                                                                                                                                                                                                                                                                                                                                                                                                                                                                                                                                                                                                                                                                                                                                                                                                                                                                                                                                                                                                                                                                                                                                                                                                                                                                                                                                                                                                                                                                                                                                                                                                                                                                                                                                                                                                                                                                                                                                                                   |                                                                                                                                                              | ĸ                                                                                                   | Devereux                          | CARAIS VERMILION                                            |                      |

75 M K Evans Ch. EVABLUE SIMPLY SPELLBOUND 2100344366 6/07/2011 Sire: Sup Ch. Flutterwing Darcy Doogan Dam: Ch. Flutterwing Tahlia

| Ch. Dog: 75 Points: 7 | ResDogi |
|-----------------------|---------|
|-----------------------|---------|

#### Pug

82

83

Class: 3

Class: 1 Baby Puppy Dog

Charm (ai)

Ubeatum Grace Kelly

Puppy Dog

Polonez Hannahanne

Junior Dog R & J Dunn TROYCOLE MASTER OVTHE GAME 2100372557 1/11/2012 Sire: Nz Ch. Sup Ch. Glomar Rockabilly Rebel (imp Nz) Dam: Ch. Troycole Worked Likea Charm (ai)

C S Craig UBEATUM GIFT OFTHE GODS 2100386040

3/06/2013 Sire: Ubeatum Teenage Mutant Ninja Dam:

R & J Dunn TROYCOLE MASTER PLAN 2100372558

G & E McRae BIRSAY FIRE AND ICE (AI) 3100285105

1/11/2012 Sire: Nz Ch. Sup Ch. Glomar Rockabilly Rebel (imp Nz) Dam: Ch. Troycole Worked Likea

29/01/2013 Sire: Ch. Chenmke Son O Sam Dam:

Class: 10 Australian Bred Dog

- S Chapman & K Gill NULKABA JASPERDEWBERRY 86 2100351420 22/11/2011 Sire: Cyerah Hei Roller Dam: Nulkaba Hollieberry Hallie
- C Craig & R & J Dunn Ch. TROYCOLE NICE SURPRISE 2100333399 17/12/2010 Sire: Ch. Troycole Three Times A Dream (ai) Dam: Reshannon Queenorock

J & H Markey Ch. BIRSAY LORD RUFUS 3100230513 30/11/2009 Sire: Ch. Birsay Pisces Aurelius Dam: **Birsay Sweet Valantina** 

88

89

91

K A D Minns Ch. KABOVA SHOOT EM UP CLYDE 2100331211 4/12/2010 Sire: Ch. Quom Ace The Bathound Dam: Huggadulla Headoverheels

J Weber Ch. GUPALSZIV COIS LIGHT BACK HOME 90 (AI) 2100332717 21/12/2010 Sire: Ind Ch. Ch. Gupalsziv Coi Coi San Dam: Ch. Clarevale Baggy Green

Baby Puppy Bitch Class: 1A

- R & J Dunn TROYCOLE KISSES FOR MY WRINKLE (AI) 2100382521 2/04/2013 Sire: Am Ch. Calinours Wrinkle In Time (imp Usa) Dam: Ch. Troycole Black Pearl
- J M Robinson MOONEYMOONEY AFRICAN QUEEN 92 2100387283 15/03/2013 Sire: Mooneymooney Remus Dam: Mooneymooney Cilla Black

Class: 4A Junior Bitch

- S M Chapman NULKABA MAGGIE SOTTERO 2100368757 7/09/2012 Sire: Ch. Helios Desert Hawk Dam: Nulkaba Sophia Loren (ai)
- 94

C S Craig Ch. UBEATUM HOT BUTTERY CRUMPET 2100358996 9/03/2012 Sire: Ch. Troycole Nice Surprise Dam: Ubeatum Bubbleisha

Class: 5A Intermediate Bitch

R & J Dunn TROYCOLE CARBON COPY 2100355801 23/01/2012 Sire: Ch. Pandanlamo Omaticaya Dam: Toorork Glass Of Bubbly

K A D Minns Ch. LEACE LITTLE MISS PRECIOUS 2100358184 3/03/2012 Sire: Ch. Kabova Shoot Em Up Clyde Dam: Ch. Kabova Little Miss Splendid

J Weber GUPALSZIV CC CHERRY CHERUB (AI) 2100332720 21/12/2010 Sire: Ind Ch. Ch. Gupalsziv Coi Coi San Dam: Ch. Clarevale Baggy Green

J M Williams KABOVA READY SPAGHETTI 2100351287 18/11/2011 Sire: Ch. Hytop Ruff N Ready Dam: Kabova Toni Pepperoni

Class: 10A Australian Bred Bitch

J Weber GUPALSZIV CC CORDELIA (AI) 2100332718 21/12/2010 Sire: Ind Ch. Ch. Gulapsziv Coi Coi San Dam: Ch. Clarevale Baggy Green

Class: 11A Open Bitch

K A D Minns Ch. KABOVA LITTLE MISS SPLENDID 100 2100291529 19/02/2009 Sire: Ch. Parkhurst Timbuctou Dam: Swd Ch. Ch. Kabova Goodgollymismolly

#### **Tibetan Spaniel**

- Class: 5 Intermediate Dog
- A J Goodall Ch. BANLAN GELATO 2100344682 101 3/08/2011 Sire: Banlan Dancing Master Dam: Ch. Banlan Elegance

| ······   |     | <u> </u>  |
|----------|-----|-----------|
| Ch. Dog: | 101 | Points: 6 |
| R        |     |           |