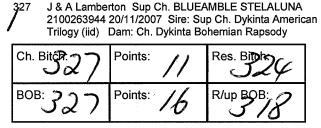

273

S Smith DACHSHAVEN EBONY SENSATION 2100361546 20/04/2012 Sire: Ch. Gameron Special Delivery (imp Uk) Dam: Ch. Tradedach Storm Chaser

Class: 4A Junior Bitch

Finneagle Aoife (imp Uk)

282

S Gendle WULFGAR DEIRDRE (AI) 2100368929 14/08/2012 Sire: Gr. Ch. Wulfgar Muttley Dam: Ch. Wulfgar Valhalla

Ard Ri Irish Wolfhounds WULFGAR FLY ME TO THE

MOON (AI) 2100385831 12/05/2013 Sire: Am Gr Ch. Limerick Frosty The Showman (usa) Dam: Ch.

2100375577 24/12/2012 Sire: Ch. Huntingridge Dougetalion Dam: Terjon Diamond Dream 296 S Bell BALLAHOND WHITE SATIN BAY 2100379000 17/02/2013 Sire: Penridjpark Devils Wish Dam: Ch. Ballahond Moola Breeze Et

Class: 3A Puppy Bitch

297 D & L & E Friedland ELANGENI GOT ME ON MY KNEES (AI) 2100376274 7/01/2013 Sire: Gr Ch. Skiska Solitaire Jest Dam: Elangeni Asu Do

Class: 4A Junior Bitch

298 N Dwyer HUNTINGRIDGE PRIDE OF SAVANNA 2100357839 19/03/2012 Sire: Ch. Huntingridge Dougetalion Dam: Ch. Huntingridge Spirit Of Nyanzi

| Ch. Bitch 296 | Points: P  | Res Bitch: |
|---------------|------------|------------|
| вов: 292      | Points: /2 | R/up.BOB:  |