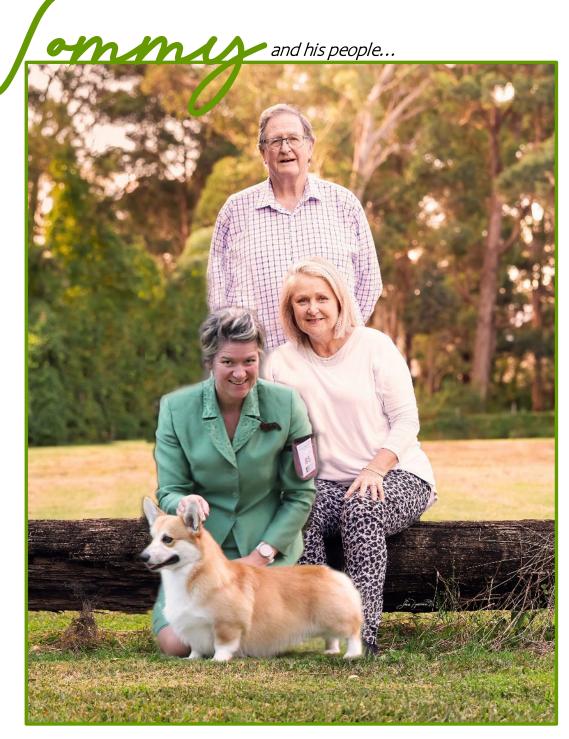

# Ch Lakamari Southern Cognac NBT

# Bred, Owned, Handled and Loved by all at Lakamari Kennels

Sire: Ch Fergwyn Like My Style

Dam: Ch Antudor Enchanting Rhythm

DOB: 01/08/2019

\*Best of Breed\*

In the last 9 months to 3/10/22, Brandy has gained 604 points.

She has received major awards under International, Interstate and Local judges. Brandy is a Multi In Show and Best In Group winner.

Brandy loves to show and is the true professional which makes her an absolute joy to show.

Lakamari Kennels

Melbourne, Victoria

Pembroke.corgi@bigpond.com