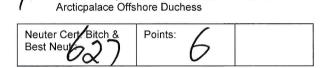

#### Class: 11 - Open Dog

| 6 | Ch.Dog: | Points: |   | Res.Dog: |
|---|---------|---------|---|----------|
|   |         |         | 6 |          |

Class: 4a - Junior Bitch

2

Lv Mineif ROSEDALE SONG OF THE HEART 2100526177 11/08/2019 Sire: Aust Ch Nantiki Pocket Full Of Sunshine Dam: Aust Grand Champion

Rosedale Fidelity Ch.Bitch: Points: Res.Bitch

|      | i onito. | 1103.2101 |
|------|----------|-----------|
| вов: | Points:  | R/up BOB: |