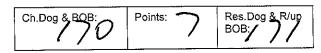

J Rowles SELWOR STRAIGHT SETS 2100528446 29/07/2019 Sire: Aust Ch. Pinnacle Snow Way Jose At Selwor (imp Nz) Dam: Selwor Spandau Ballet

| Ch.Bi | tch:/77 | Points:   | Res.Bitch |
|-------|---------|-----------|-----------|
| BOB:  | 175     | Points: 7 |           |