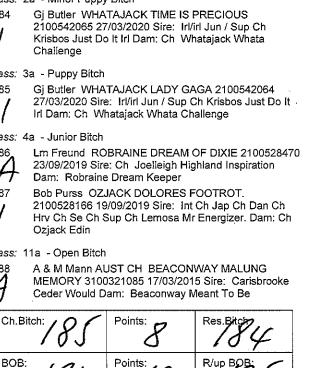

|          | Points: 6 | Res.Bitch |
|----------|-----------|-----------|
| вов: 272 | Points: 7 |           |