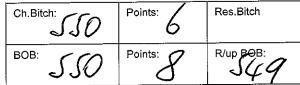

#### Class: 11 - Open Dog

| 6 | Ch.Dog: | Points: |   | Res.Dog: |
|---|---------|---------|---|----------|
|   |         |         | 6 |          |

Class: 4a - Junior Bitch

2

Lv Mineif ROSEDALE SONG OF THE HEART 2100526177 11/08/2019 Sire: Aust Ch Nantiki Pocket Full Of Sunshine Dam: Aust Grand Champion

Rosedale Fidelity Ch.Bitch: Points: Res.Bitch

|      | i onito. | 1103.2101 |
|------|----------|-----------|
| вов: | Points:  | R/up BOB: |