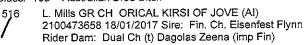

#### Class: 11 - Open Dog

| 6 | Ch.Dog: | Points: |   | Res.Dog: |
|---|---------|---------|---|----------|
|   |         |         | 6 |          |

Class: 4a - Junior Bitch

2

Lv Mineif ROSEDALE SONG OF THE HEART 2100526177 11/08/2019 Sire: Aust Ch Nantiki Pocket Full Of Sunshine Dam: Aust Grand Champion

Rosedale Fidelity Ch.Bitch: Points: Res.Bitch

|      | i onito. | 1103.2101 |
|------|----------|-----------|
| вов: | Points:  | R/up BOB: |