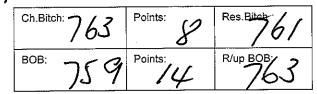

4.19.10

K & Munro CHEVALOVE SWEETSENSATIONS 2100542358 11/06/2020 Sire: Ch Chevalove High Flyer Dam: Ch. Chevalove Victorias Secret

| 2        | <ul> <li>Class: 2a - Minor Puppy Bitch</li> <li>Rr Duffy CARIBELLE ICY WHISPERS AT CAPERWAY 3100409355 26/04/2020 Sire: Sup Ch Caribelle Icy Cold But Cool Dam: Caribelle Arctic Whisper</li> <li>K &amp; M Munro CHEVALOVE LADY MADONNA 2100539645 06/04/2020 Sire: Am Grd Ch &amp; Aust Ch Sheeba Althof Red Is Back (imp Usa) Dam: Grd Ch Chevalove Imperial Design</li> </ul> |                                      |                                                            |                                                                            |         |
|----------|-----------------------------------------------------------------------------------------------------------------------------------------------------------------------------------------------------------------------------------------------------------------------------------------------------------------------------------------------------------------------------------|--------------------------------------|------------------------------------------------------------|----------------------------------------------------------------------------|---------|
|          | Class: 3a - Puppy Bitch<br>29 J Montford ELVENHOME MAZURKA 2100533254<br>24/12/2019 Sire: Ch Elvenhome Cassini Dam: Ch<br>Elvenhome Madrigal                                                                                                                                                                                                                                      |                                      |                                                            |                                                                            |         |
| CI       | ass: 4                                                                                                                                                                                                                                                                                                                                                                            | a - Junior Bitch                     |                                                            |                                                                            |         |
| 3        | °/                                                                                                                                                                                                                                                                                                                                                                                | 13/10/2019 Sire:<br>Avintara Dare To | Ch Alexabelle Re<br>Dream                                  | EIGN 2100529925<br>ign Supreme Dam:                                        |         |
| 3        | $^{1}A$                                                                                                                                                                                                                                                                                                                                                                           | 2100527279 27/                       | AVALIERLOVE CO<br>09/2019 Sire: Ch.<br>avalierlove Cockney | Cavalierlove Proud                                                         |         |
| 3        | <sup>2</sup>                                                                                                                                                                                                                                                                                                                                                                      | 2100524370 14/                       | HEVALOVE DROP<br>07/2019 Sire: Sup<br>Dam: Cavhill Girl C  | Ch Matmor Rhythm                                                           |         |
| 3        | ³<br>3                                                                                                                                                                                                                                                                                                                                                                            | Susan Potter Bl<br>2100529280 12/    | _AKESLEIGH MUS<br>10/2019 Sire: Sup<br>2 Dam: Ch Blakesle  | ICAL MYSTERY<br>Ch Caperway                                                |         |
| 3        | Class: 5a - Intermediate Bitch<br>Caribelle Knls CARIBELLE BAILEYS ON ICE<br>3100377613 28/05/2018 Sire: Sup Ch Caribelle Icy<br>Cold But Cool (ai) Dam: Caribelle Uptown Girl<br>35 K & M Munro CHEVALOVE SECRET AFFAIRE<br>2100491287 22/01/2018 Sire: Nzch & Aust Ch<br>Chevalove Foreign Affaire Dam: Chevalove Victorias<br>Secret                                           |                                      |                                                            |                                                                            |         |
| 0        | Class: 10a - Australian Bred Bitch                                                                                                                                                                                                                                                                                                                                                |                                      |                                                            |                                                                            |         |
| -        | 36 S Boyce ALEXABELLE COME WHAT MAY<br>2100521472 19/05/2019 Sire: Konovan Masterpiece<br>Dam: Cavalierlove Magic Moments                                                                                                                                                                                                                                                         |                                      |                                                            |                                                                            |         |
| 3        | 37 S A Donahue CH CAVALIERLOVE AMOROUS N<br>READY 2100486622 20/11/2017 Sire: Ch Caribelle<br>Love Em Forget Em Dam: Ch Cavalierlove Pollys<br>Pleasure                                                                                                                                                                                                                           |                                      |                                                            |                                                                            |         |
| 3        | ٤,                                                                                                                                                                                                                                                                                                                                                                                | 2100524965 05                        | LAKESLEIGH WO<br>/08/2019 Sire: Ch<br>gh Broadway Lega     |                                                                            | *       |
| <b>~</b> | lass: 1                                                                                                                                                                                                                                                                                                                                                                           | 4a - Bred By Exl                     | hibitor Bitch                                              |                                                                            |         |
| - 3      | 39<br><b>2</b>                                                                                                                                                                                                                                                                                                                                                                    | M Lu DAPSEN                          | THE SECRETS W<br>: Ch Marcavan So                          | E KEEP 310037707<br>rcerers Secrets Darr                                   | 4<br>1: |
| 4        | 10                                                                                                                                                                                                                                                                                                                                                                                | Susan Potter B<br>2100529279 12      | LAKESLEIGH MYS<br>/10/2019 Sire: Sup<br>c Dam: Ch Blakes   | ) Ch Caperway                                                              |         |
|          | /                                                                                                                                                                                                                                                                                                                                                                                 | Musical                              | C Dam. On blakes                                           | eigh Dioadway                                                              |         |
| С        | Class: 11a - Open Bitch                                                                                                                                                                                                                                                                                                                                                           |                                      |                                                            |                                                                            |         |
| -        | 41 C Mcrae D Vazquez NOONAMEENA JEU DE CARTES<br>2100522389 11/06/2019 Sire: Ch. Cavtown Dont Walk<br>Away Dam: Ch. Noonameena Dancing Kacey                                                                                                                                                                                                                                      |                                      |                                                            | S                                                                          |         |
|          | <sup>42</sup> /                                                                                                                                                                                                                                                                                                                                                                   | 3100377612 28<br>Cold But Cool (     | /05/2018 Sire: Sur<br>ai) Dam: Caribelle                   | Uptown Girl                                                                |         |
| Ċ        | 43<br><b>7</b>                                                                                                                                                                                                                                                                                                                                                                    | DESIGN 21004<br>Ch Redcrest Ro       | 16808 10/10/2014                                           | EVALOVE IMPERIA<br>Sire: Nz Ch & Sup<br>Nz) Dam: Nz Ch &<br>Classic Design | L       |
|          | Ch.B                                                                                                                                                                                                                                                                                                                                                                              | <sup>itch:</sup> 42                  | Points:                                                    | Res.Bitch                                                                  |         |