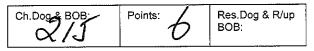

#### Class: 11 - Open Dog

| 6 | Ch.Dog: | Points: |   | Res.Dog: |
|---|---------|---------|---|----------|
|   |         |         | 6 |          |

Class: 4a - Junior Bitch

2

Lv Mineif ROSEDALE SONG OF THE HEART 2100526177 11/08/2019 Sire: Aust Ch Nantiki Pocket Full Of Sunshine Dam: Aust Grand Champion

Rosedale Fidelity Ch.Bitch: Points: Res.Bitch

|      | i onito. | 1103.2101 |
|------|----------|-----------|
| вов: | Points:  | R/up BOB: |