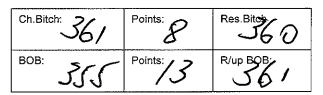

4.19.10

K & Munro CHEVALOVE SWEETSENSATIONS 2100542358 11/06/2020 Sire: Ch Chevalove High Flyer Dam: Ch. Chevalove Victorias Secret

| 2        | <ul> <li>Class: 2a - Minor Puppy Bitch</li> <li>Rr Duffy CARIBELLE ICY WHISPERS AT CAPERWAY 3100409355 26/04/2020 Sire: Sup Ch Caribelle Icy Cold But Cool Dam: Caribelle Arctic Whisper</li> <li>K &amp; M Munro CHEVALOVE LADY MADONNA 2100539645 06/04/2020 Sire: Am Grd Ch &amp; Aust Ch Sheeba Althof Red Is Back (imp Usa) Dam: Grd Ch Chevalove Imperial Design</li> </ul> |                                      |                                                            |                                                                            |         |
|----------|-----------------------------------------------------------------------------------------------------------------------------------------------------------------------------------------------------------------------------------------------------------------------------------------------------------------------------------------------------------------------------------|--------------------------------------|------------------------------------------------------------|----------------------------------------------------------------------------|---------|
|          | Class: 3a - Puppy Bitch<br>29 J Montford ELVENHOME MAZURKA 2100533254<br>24/12/2019 Sire: Ch Elvenhome Cassini Dam: Ch<br>Elvenhome Madrigal                                                                                                                                                                                                                                      |                                      |                                                            |                                                                            |         |
| CI       | ass: 4                                                                                                                                                                                                                                                                                                                                                                            | a - Junior Bitch                     |                                                            |                                                                            |         |
| 3        | °/                                                                                                                                                                                                                                                                                                                                                                                | 13/10/2019 Sire:<br>Avintara Dare To | Ch Alexabelle Re<br>Dream                                  | EIGN 2100529925<br>ign Supreme Dam:                                        |         |
| 3        | $^{1}A$                                                                                                                                                                                                                                                                                                                                                                           | 2100527279 27/                       | AVALIERLOVE CO<br>09/2019 Sire: Ch.<br>avalierlove Cockney | Cavalierlove Proud                                                         |         |
| 3        | <sup>2</sup>                                                                                                                                                                                                                                                                                                                                                                      | 2100524370 14/                       | HEVALOVE DROP<br>07/2019 Sire: Sup<br>Dam: Cavhill Girl C  | Ch Matmor Rhythm                                                           |         |
| 3        | ³<br>3                                                                                                                                                                                                                                                                                                                                                                            | Susan Potter Bl<br>2100529280 12/    | _AKESLEIGH MUS<br>10/2019 Sire: Sup<br>2 Dam: Ch Blakesle  | ICAL MYSTERY<br>Ch Caperway                                                |         |
| 3        | Class: 5a - Intermediate Bitch<br>Caribelle Knls CARIBELLE BAILEYS ON ICE<br>3100377613 28/05/2018 Sire: Sup Ch Caribelle Icy<br>Cold But Cool (ai) Dam: Caribelle Uptown Girl<br>35 K & M Munro CHEVALOVE SECRET AFFAIRE<br>2100491287 22/01/2018 Sire: Nzch & Aust Ch<br>Chevalove Foreign Affaire Dam: Chevalove Victorias<br>Secret                                           |                                      |                                                            |                                                                            |         |
| 0        | Class: 10a - Australian Bred Bitch                                                                                                                                                                                                                                                                                                                                                |                                      |                                                            |                                                                            |         |
| -        | 36 S Boyce ALEXABELLE COME WHAT MAY<br>2100521472 19/05/2019 Sire: Konovan Masterpiece<br>Dam: Cavalierlove Magic Moments                                                                                                                                                                                                                                                         |                                      |                                                            |                                                                            |         |
| 3        | 37 S A Donahue CH CAVALIERLOVE AMOROUS N<br>READY 2100486622 20/11/2017 Sire: Ch Caribelle<br>Love Em Forget Em Dam: Ch Cavalierlove Pollys<br>Pleasure                                                                                                                                                                                                                           |                                      |                                                            |                                                                            |         |
| 3        | ٤,                                                                                                                                                                                                                                                                                                                                                                                | 2100524965 05                        | LAKESLEIGH WO<br>/08/2019 Sire: Ch<br>gh Broadway Lega     |                                                                            | *       |
| <b>~</b> | lass: 1                                                                                                                                                                                                                                                                                                                                                                           | 4a - Bred By Exl                     | hibitor Bitch                                              |                                                                            |         |
| - 3      | 39<br><b>2</b>                                                                                                                                                                                                                                                                                                                                                                    | M Lu DAPSEN                          | THE SECRETS W<br>: Ch Marcavan So                          | E KEEP 310037707<br>rcerers Secrets Darr                                   | 4<br>1: |
| 4        | 10                                                                                                                                                                                                                                                                                                                                                                                | Susan Potter B<br>2100529279 12      | LAKESLEIGH MYS<br>/10/2019 Sire: Sup<br>c Dam: Ch Blakes   | ) Ch Caperway                                                              |         |
|          | /                                                                                                                                                                                                                                                                                                                                                                                 | Musical                              | C Dam. On blakes                                           | eigh Dioadway                                                              |         |
| С        | Class: 11a - Open Bitch                                                                                                                                                                                                                                                                                                                                                           |                                      |                                                            |                                                                            |         |
| -        | 41 C Mcrae D Vazquez NOONAMEENA JEU DE CARTES<br>2100522389 11/06/2019 Sire: Ch. Cavtown Dont Walk<br>Away Dam: Ch. Noonameena Dancing Kacey                                                                                                                                                                                                                                      |                                      |                                                            | S                                                                          |         |
|          | <sup>42</sup> /                                                                                                                                                                                                                                                                                                                                                                   | 3100377612 28<br>Cold But Cool (     | /05/2018 Sire: Sur<br>ai) Dam: Caribelle                   | Uptown Girl                                                                |         |
| Ċ        | 43<br><b>7</b>                                                                                                                                                                                                                                                                                                                                                                    | DESIGN 21004<br>Ch Redcrest Ro       | 16808 10/10/2014                                           | EVALOVE IMPERIA<br>Sire: Nz Ch & Sup<br>Nz) Dam: Nz Ch &<br>Classic Design | L       |
|          | Ch.B                                                                                                                                                                                                                                                                                                                                                                              | <sup>itch:</sup> 42                  | Points:                                                    | Res.Bitch                                                                  |         |

### 10 Points: R/up BOE BOB: $\sim$