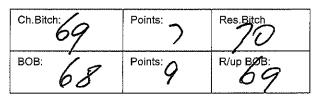

4.19.10

K & Munro CHEVALOVE SWEETSENSATIONS 2100542358 11/06/2020 Sire: Ch Chevalove High Flyer Dam: Ch. Chevalove Victorias Secret

| 2        | <ul> <li>Class: 2a - Minor Puppy Bitch</li> <li>Rr Duffy CARIBELLE ICY WHISPERS AT CAPERWAY 3100409355 26/04/2020 Sire: Sup Ch Caribelle Icy Cold But Cool Dam: Caribelle Arctic Whisper</li> <li>K &amp; M Munro CHEVALOVE LADY MADONNA 2100539645 06/04/2020 Sire: Am Grd Ch &amp; Aust Ch Sheeba Althof Red Is Back (imp Usa) Dam: Grd Ch Chevalove Imperial Design</li> </ul> |                                      |                                                            |                                                                            |         |
|----------|-----------------------------------------------------------------------------------------------------------------------------------------------------------------------------------------------------------------------------------------------------------------------------------------------------------------------------------------------------------------------------------|--------------------------------------|------------------------------------------------------------|----------------------------------------------------------------------------|---------|
|          | Class: 3a - Puppy Bitch<br>29 J Montford ELVENHOME MAZURKA 2100533254<br>24/12/2019 Sire: Ch Elvenhome Cassini Dam: Ch<br>Elvenhome Madrigal                                                                                                                                                                                                                                      |                                      |                                                            |                                                                            |         |
| CI       | ass: 4                                                                                                                                                                                                                                                                                                                                                                            | a - Junior Bitch                     |                                                            |                                                                            |         |
| 3        | °/                                                                                                                                                                                                                                                                                                                                                                                | 13/10/2019 Sire:<br>Avintara Dare To | Ch Alexabelle Re<br>Dream                                  | EIGN 2100529925<br>ign Supreme Dam:                                        |         |
| 3        | $^{1}A$                                                                                                                                                                                                                                                                                                                                                                           | 2100527279 27/                       | AVALIERLOVE CO<br>09/2019 Sire: Ch.<br>avalierlove Cockney | Cavalierlove Proud                                                         |         |
| 3        | <sup>2</sup>                                                                                                                                                                                                                                                                                                                                                                      | 2100524370 14/                       | HEVALOVE DROP<br>07/2019 Sire: Sup<br>Dam: Cavhill Girl C  | Ch Matmor Rhythm                                                           |         |
| 3        | ³<br>3                                                                                                                                                                                                                                                                                                                                                                            | Susan Potter Bl<br>2100529280 12/    | _AKESLEIGH MUS<br>10/2019 Sire: Sup<br>2 Dam: Ch Blakesle  | ICAL MYSTERY<br>Ch Caperway                                                |         |
| 3        | Class: 5a - Intermediate Bitch<br>Caribelle Knls CARIBELLE BAILEYS ON ICE<br>3100377613 28/05/2018 Sire: Sup Ch Caribelle Icy<br>Cold But Cool (ai) Dam: Caribelle Uptown Girl<br>35 K & M Munro CHEVALOVE SECRET AFFAIRE<br>2100491287 22/01/2018 Sire: Nzch & Aust Ch<br>Chevalove Foreign Affaire Dam: Chevalove Victorias<br>Secret                                           |                                      |                                                            |                                                                            |         |
| 0        | Class: 10a - Australian Bred Bitch                                                                                                                                                                                                                                                                                                                                                |                                      |                                                            |                                                                            |         |
| -        | 36 S Boyce ALEXABELLE COME WHAT MAY<br>2100521472 19/05/2019 Sire: Konovan Masterpiece<br>Dam: Cavalierlove Magic Moments                                                                                                                                                                                                                                                         |                                      |                                                            |                                                                            |         |
| 3        | 37 S A Donahue CH CAVALIERLOVE AMOROUS N<br>READY 2100486622 20/11/2017 Sire: Ch Caribelle<br>Love Em Forget Em Dam: Ch Cavalierlove Pollys<br>Pleasure                                                                                                                                                                                                                           |                                      |                                                            |                                                                            |         |
| 3        | ٤,                                                                                                                                                                                                                                                                                                                                                                                | 2100524965 05                        | LAKESLEIGH WO<br>/08/2019 Sire: Ch<br>gh Broadway Lega     |                                                                            | *       |
| <b>~</b> | lass: 1                                                                                                                                                                                                                                                                                                                                                                           | 4a - Bred By Exl                     | hibitor Bitch                                              |                                                                            |         |
| - 3      | 39<br><b>2</b>                                                                                                                                                                                                                                                                                                                                                                    | M Lu DAPSEN                          | THE SECRETS W<br>: Ch Marcavan So                          | E KEEP 310037707<br>rcerers Secrets Darr                                   | 4<br>1: |
| 4        | 10                                                                                                                                                                                                                                                                                                                                                                                | Susan Potter B<br>2100529279 12      | LAKESLEIGH MYS<br>/10/2019 Sire: Sup<br>c Dam: Ch Blakes   | ) Ch Caperway                                                              |         |
|          | /                                                                                                                                                                                                                                                                                                                                                                                 | Musical                              | C Dam. On blakes                                           | eigh Dioadway                                                              |         |
| С        | Class: 11a - Open Bitch                                                                                                                                                                                                                                                                                                                                                           |                                      |                                                            |                                                                            |         |
| -        | 41 C Mcrae D Vazquez NOONAMEENA JEU DE CARTES<br>2100522389 11/06/2019 Sire: Ch. Cavtown Dont Walk<br>Away Dam: Ch. Noonameena Dancing Kacey                                                                                                                                                                                                                                      |                                      |                                                            | S                                                                          |         |
|          | <sup>42</sup> /                                                                                                                                                                                                                                                                                                                                                                   | 3100377612 28<br>Cold But Cool (     | /05/2018 Sire: Sur<br>ai) Dam: Caribelle                   | Uptown Girl                                                                |         |
| Ċ        | 43<br><b>7</b>                                                                                                                                                                                                                                                                                                                                                                    | DESIGN 21004<br>Ch Redcrest Ro       | 16808 10/10/2014                                           | EVALOVE IMPERIA<br>Sire: Nz Ch & Sup<br>Nz) Dam: Nz Ch &<br>Classic Design | L       |
|          | Ch.B                                                                                                                                                                                                                                                                                                                                                                              | <sup>itch:</sup> 42                  | Points:                                                    | Res.Bitch                                                                  |         |