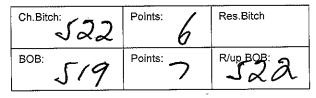

#### Class: 11 - Open Dog

| 6 | Ch.Dog: | Points: |   | Res.Dog: |
|---|---------|---------|---|----------|
|   |         |         | 6 |          |

Class: 4a - Junior Bitch

2

Lv Mineif ROSEDALE SONG OF THE HEART 2100526177 11/08/2019 Sire: Aust Ch Nantiki Pocket Full Of Sunshine Dam: Aust Grand Champion

Rosedale Fidelity Ch.Bitch: Points: Res.Bitch

|      | i onito. | 1103.2101 |
|------|----------|-----------|
| вов: | Points:  | R/up BOB: |