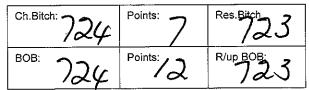

Y Rolfe CH FERONA DO I MAKE YOU NERVOUS 124 2100468937 10/02/2017 Sire: Sup Ch Chriscendo Countdown (imp Can) Dam: Ch Ferona Won Foxy Lady

| ĺ | Ch.Bitch:+ /2/ | Points: 9 | Res.Bitch |
|---|----------------|-----------|-----------|
|   | вов: //О       | Points:   |           |