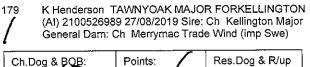

Class: 4a - Junior Bitch

79

S Ryan FURPERSON FIRE INTHE MIST 4100329827 11/11/2019 Sire: Ch Shantiah All Fired Up Dam: Ch Funnund Magic Misty

| Ch.Bitch: | Points: | Res.Bitch |
|-----------|---------|-----------|
| BOB:      | Points: | R/up BOB: |