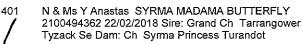

#### Airedale Terrier

Class: 4a - Junior Bitch

| Ch.Bitch & BOB:<br>146 | Points: 6 | Res.Bitch & R/up<br>BOB: |
|------------------------|-----------|--------------------------|
|------------------------|-----------|--------------------------|