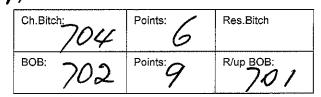

#### Class: 11 - Open Dog

| 6 | Ch.Dog: | Points: |   | Res.Dog: |
|---|---------|---------|---|----------|
|   |         |         | 6 |          |

Class: 4a - Junior Bitch

2

Lv Mineif ROSEDALE SONG OF THE HEART 2100526177 11/08/2019 Sire: Aust Ch Nantiki Pocket Full Of Sunshine Dam: Aust Grand Champion

Rosedale Fidelity Ch.Bitch: Points: Res.Bitch

|      | i onito. | 1103.2101 |
|------|----------|-----------|
| вов: | Points:  | R/up BOB: |