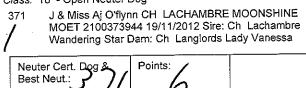

#### Class: 11 - Open Dog

| 6 | Ch.Dog: | Points: |   | Res.Dog: |
|---|---------|---------|---|----------|
|   |         |         | 6 |          |

Class: 4a - Junior Bitch

2

Lv Mineif ROSEDALE SONG OF THE HEART 2100526177 11/08/2019 Sire: Aust Ch Nantiki Pocket Full Of Sunshine Dam: Aust Grand Champion

Rosedale Fidelity Ch.Bitch: Points: Res.Bitch

|      | i onito. | 1103.2101 |
|------|----------|-----------|
| вов: | Points:  | R/up BOB: |