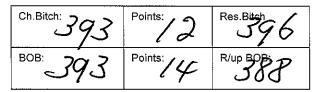

Res.Bitch & R/up Ch.Bitch & BOB: Points: BOB: 

| Group Specials             |     |
|----------------------------|-----|
| Best in Group:             | 22  |
| R/U Best in Group:         | 62  |
| Baby in Group:             | 135 |
| Minor in Group:            | 49  |
| Puppy in Group:            | 60  |
| Junior in Group:           |     |
| Intermediate in Group:     | 4   |
| Australian Bred in Group:  | 62  |
| Bred by Exhibitor in Group | 100 |
| Open in Group:             | 22  |
| Neuter in Group:           | 140 |
| R/U Neuter in Group:       | 90  |