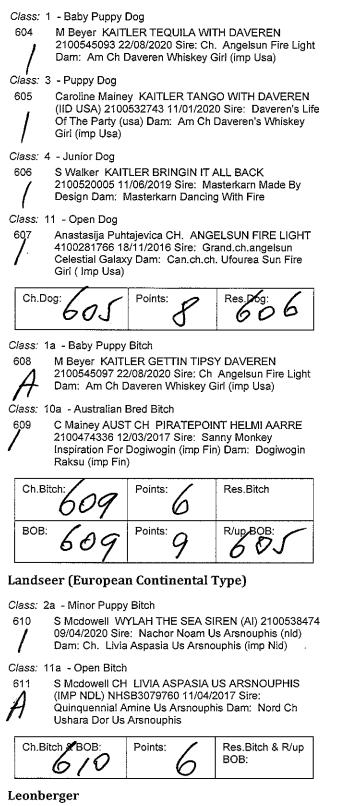

nnels PRESHUSFLICK BORN TO LOVE YOU 5100110136 25/12/2018 Sire: Sup.ch. Backbone Freddy Mercury (imp Arg Dam: Ch. Walamara Lead The Way (imp Nzl



Borealis Kennels CH CARRIDENE FORTUNE CMS AROUND (IMP NZL) RN 07720-2018 11/09/2018 Sire: Nz Ch Martyn Karmah Comes Around (nzl) Dam: Dobersmith Fanta Pants At Carridene (nzl)



Sandra & Christine Mair KIBALI MISS-SHILOH 07708-2018 10/09/2018 Sire: Aust Ch.shadday Diamonds Edge At Desyred Dam: Aust Gr Ch Engelhuette Miss Undaztood

Class: 10a - Australian Bred Bitch



S A Beech INDPAC BORN FREE 2100470624

19/02/2017 Sire: Ch: Indpac Knight Marshal Dam: Ch: Indpac Free Spirit

| Ch.Bitch: 602       | Points: | Res. Bitch |
|---------------------|---------|------------|
| <sup>BOB:</sup> 598 | Points: | R/up 60B:  |

#### **German Pinscher**



### Class: 1a - Baby Puppy Bitch

- 612 Emma Vandermeel BERGLOWE A DREAM COME
- TRUE (AI) 2100548911 05/09/2020 Sire: Ch Glamourford Falcon Unreal Dam: Gr Ch Konigslair Jubilee

Class: 5a - Intermediate Bitch

- 613 Holly Floyd Mrs A Dobson CH. LEONOCO TUCKERS DAUGHTER 2100506664 21/09/2018 Sire: Ch.
- Furrychild Emporer Moth Dam: Leonoco Champagne Supernova

| Ch.Bitch & BOB | Points: | Res.Bitch & R/up<br>BOB: |
|----------------|---------|--------------------------|
|----------------|---------|--------------------------|

#### Mastiff

Class: 1 - Baby Puppy Dog

614 A

L & A Docherty CHARVANNAH ROYAL BLING 2100543331 19/07/2020 Sire: Gr Ch Mastdoch Unlucky For Some Dam: Mastdoch Twinkle Toes



V & A Ross / Docherty CHARVANNAH THE PERFECT STORM 2100543453 19/07/2020 Sire: Ch Mastdoch