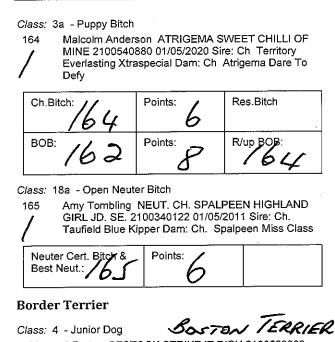

#### Australian Terrier

Class: 2 - Minor Puppy Dog

Malcolm Anderson ATRIGEMA DEFY THE FORCE 162 210054879 01/05/2020 Sire: Ch Territory Everlasting Xtraspecial Dam: Ch Atrigema Dare To Defy Sisterr T Fleming CLIFTOP MYSTERY MAN 163 2100539268 06/04/2020 Sire: Cliftop Chips Are In Dam: Cliftop Feel The Magic

a april

166 J Foster OZSTOCK-STRIKE JT-RICH 2100529903 22/11/2019 Sire: Sire Gh. Canmoy's Boston Rockefeller (imp Fm) Dam: Ozstock Strikeforce

Class: 5 - Intermediate Dog

- K W Stirling CH. BOHUNT BRAZEN LAD 3100390393 167 21/04/2019 Sire: Ch Bohunt Mover And Shaker Dam: Bohunt Uncorked
- Lk & Mrs Rg Williams CH BOHUNT PARTING SHOT 168 3100381942 11/10/2018 Sire: Ch. Bohunt Mover And  $\sim$ Shaker Dam: Sup. Ch. Bohunt Fallen Angel