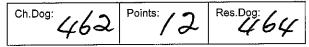

#### Class: 11 - Open Dog

| 6 | Ch.Dog: | Points: |   | Res.Dog: |
|---|---------|---------|---|----------|
|   |         |         | 6 |          |

Class: 4a - Junior Bitch

2

Lv Mineif ROSEDALE SONG OF THE HEART 2100526177 11/08/2019 Sire: Aust Ch Nantiki Pocket Full Of Sunshine Dam: Aust Grand Champion

Rosedale Fidelity Ch.Bitch: Points: Res.Bitch

|      | i onito. | 1103.2101 |
|------|----------|-----------|
| вов: | Points:  | R/up BOB: |