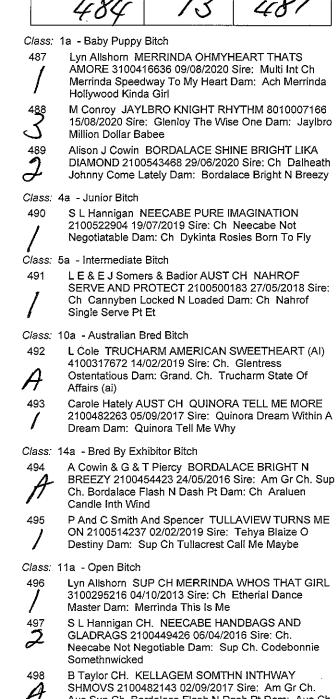

nroy CH ABLEFLOW DARK KNIGHT HSA 482 5100103484 20/12/2017 Sire: Dreamwood Red Ryleigh ് Dam: Ableflow Scarborough Fair 483 S L Hannigan NEECABE LAW N ORDER 2100517158 Ĩ 31/03/2019 Sire: Ch Nahrof Thick As Theives Et Dam: Ch Neecabe A Little Bit Wicked 484 P & C Smith & Spencer CH TULLAVIEW TURN ME LOOSE 2100514234 02/02/2019 Sire: Tehya Blaize O Destiny (ai) Dam: Sup Ch Tullacrest Call Me Maybe Class: 10 - Australian Bred Dog
- L Allshorn CH MERRINDA HOLLYWOOD HEART 485 THROB (AI) 3100360008 23/05/2017 Sire: Am. Gr. Ch. Jule Too's Áffair Of The Heart (usa) Dam: Sup Ch. Merrinda Whos That Girl

Class: 11 - Open Dog

486 C & P Spencer & Smith TULLAVIEW THIS TIME AROUND (AI) 2100485775 08/11/2017 Sire: Ch Simaro Ice Man (imp Gmy) Dam: Ch. Tullacrest Call Me Maybe

Res.Dog Ch.Dog: Points 40



Aus Sup Ch. Bordalace Flash N Dash Pt Dam: Aus Ch. Danari Danger Money



Class: 18a - Open Neuter Bitch



C L Daniel CHOCABLOC DREAM COME TRUE 4100315660 29/11/2018 Sire: Me.ch.me.gr Ch.just-ason-red-label Des Rives Du Lagon Bleu (imp Fra) Dam: Chocabloc Belle Of The Bali

500 501

e que e

Carole Hately NEUT CH QUINORA LENNOX VISION RN ET 2100467475 01/01/2017 Sire: Ch. Steadfast That OI Black Magic Et Dam: Quinora Tell Me Why

Pages

L E & E J Somers & Badior AUST CH NAHROF PAGE THE DOCTOR ET 2100341049 08/05/2011 Sire: Ch Danari Doctor Mcdreamy Dam: Ch Nahrof Scattered



#### **Finnish Lapphund**

Class: 5a - Intermediate Bitch

- Furbalis Kennels FURBALLS SALLA LUMIENKELI 514
- 7100044120 15/05/2019 Sire: Theldaroy Master Force 2 Dam: Furballs Fuzzy Wuzzy (ai)
- Lauren Mills ORICA