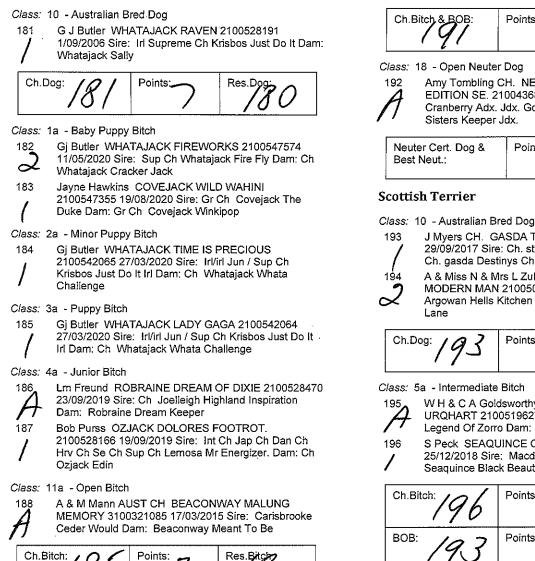

4.19.10

K & Munro CHEVALOVE SWEETSENSATIONS 2100542358 11/06/2020 Sire: Ch Chevalove High Flyer Dam: Ch. Chevalove Victorias Secret

| 2        | <ul> <li>Class: 2a - Minor Puppy Bitch</li> <li>Rr Duffy CARIBELLE ICY WHISPERS AT CAPERWAY 3100409355 26/04/2020 Sire: Sup Ch Caribelle Icy Cold But Cool Dam: Caribelle Arctic Whisper</li> <li>K &amp; M Munro CHEVALOVE LADY MADONNA 2100539645 06/04/2020 Sire: Am Grd Ch &amp; Aust Ch Sheeba Althof Red Is Back (imp Usa) Dam: Grd Ch Chevalove Imperial Design</li> </ul> |                                      |                                                            |                                                                            |         |
|----------|-----------------------------------------------------------------------------------------------------------------------------------------------------------------------------------------------------------------------------------------------------------------------------------------------------------------------------------------------------------------------------------|--------------------------------------|------------------------------------------------------------|----------------------------------------------------------------------------|---------|
|          | Class: 3a - Puppy Bitch<br>29 J Montford ELVENHOME MAZURKA 2100533254<br>24/12/2019 Sire: Ch Elvenhome Cassini Dam: Ch<br>Elvenhome Madrigal                                                                                                                                                                                                                                      |                                      |                                                            |                                                                            |         |
| CI       | ass: 4                                                                                                                                                                                                                                                                                                                                                                            | a - Junior Bitch                     |                                                            |                                                                            |         |
| 3        | °/                                                                                                                                                                                                                                                                                                                                                                                | 13/10/2019 Sire:<br>Avintara Dare To | Ch Alexabelle Re<br>Dream                                  | EIGN 2100529925<br>ign Supreme Dam:                                        |         |
| 3        | $^{1}A$                                                                                                                                                                                                                                                                                                                                                                           | 2100527279 27/                       | AVALIERLOVE CO<br>09/2019 Sire: Ch.<br>avalierlove Cockney | Cavalierlove Proud                                                         |         |
| 3        | <sup>2</sup>                                                                                                                                                                                                                                                                                                                                                                      | 2100524370 14/                       | HEVALOVE DROP<br>07/2019 Sire: Sup<br>Dam: Cavhill Girl C  | Ch Matmor Rhythm                                                           |         |
| 3        | ³<br>3                                                                                                                                                                                                                                                                                                                                                                            | Susan Potter Bl<br>2100529280 12/    | _AKESLEIGH MUS<br>10/2019 Sire: Sup<br>2 Dam: Ch Blakesle  | ICAL MYSTERY<br>Ch Caperway                                                |         |
| 3        | Class: 5a - Intermediate Bitch<br>Caribelle Knls CARIBELLE BAILEYS ON ICE<br>3100377613 28/05/2018 Sire: Sup Ch Caribelle Icy<br>Cold But Cool (ai) Dam: Caribelle Uptown Girl<br>35 K & M Munro CHEVALOVE SECRET AFFAIRE<br>2100491287 22/01/2018 Sire: Nzch & Aust Ch<br>Chevalove Foreign Affaire Dam: Chevalove Victorias<br>Secret                                           |                                      |                                                            |                                                                            |         |
| 0        | Class: 10a - Australian Bred Bitch                                                                                                                                                                                                                                                                                                                                                |                                      |                                                            |                                                                            |         |
| -        | 36 S Boyce ALEXABELLE COME WHAT MAY<br>2100521472 19/05/2019 Sire: Konovan Masterpiece<br>Dam: Cavalierlove Magic Moments                                                                                                                                                                                                                                                         |                                      |                                                            |                                                                            |         |
| 3        | 37 S A Donahue CH CAVALIERLOVE AMOROUS N<br>READY 2100486622 20/11/2017 Sire: Ch Caribelle<br>Love Em Forget Em Dam: Ch Cavalierlove Pollys<br>Pleasure                                                                                                                                                                                                                           |                                      |                                                            |                                                                            |         |
| 3        | ٤,                                                                                                                                                                                                                                                                                                                                                                                | 2100524965 05                        | LAKESLEIGH WO<br>/08/2019 Sire: Ch<br>gh Broadway Lega     |                                                                            | *       |
| <b>~</b> | lass: 1                                                                                                                                                                                                                                                                                                                                                                           | 4a - Bred By Exl                     | hibitor Bitch                                              |                                                                            |         |
| - 3      | 39<br><b>2</b>                                                                                                                                                                                                                                                                                                                                                                    | M Lu DAPSEN                          | THE SECRETS W<br>: Ch Marcavan So                          | E KEEP 310037707<br>rcerers Secrets Darr                                   | 4<br>1: |
| 4        | 10                                                                                                                                                                                                                                                                                                                                                                                | Susan Potter B<br>2100529279 12      | LAKESLEIGH MYS<br>/10/2019 Sire: Sup<br>c Dam: Ch Blakes   | ) Ch Caperway                                                              |         |
|          | /                                                                                                                                                                                                                                                                                                                                                                                 | Musical                              | C Dam. On blakes                                           | eigh Dioadway                                                              |         |
| С        | Class: 11a - Open Bitch                                                                                                                                                                                                                                                                                                                                                           |                                      |                                                            |                                                                            |         |
| -        | 41 C Mcrae D Vazquez NOONAMEENA JEU DE CARTES<br>2100522389 11/06/2019 Sire: Ch. Cavtown Dont Walk<br>Away Dam: Ch. Noonameena Dancing Kacey                                                                                                                                                                                                                                      |                                      |                                                            | S                                                                          |         |
|          | <sup>42</sup> /                                                                                                                                                                                                                                                                                                                                                                   | 3100377612 28<br>Cold But Cool (     | /05/2018 Sire: Sur<br>ai) Dam: Caribelle                   | Uptown Girl                                                                |         |
| Ċ        | 43<br><b>7</b>                                                                                                                                                                                                                                                                                                                                                                    | DESIGN 21004<br>Ch Redcrest Ro       | 16808 10/10/2014                                           | EVALOVE IMPERIA<br>Sire: Nz Ch & Sup<br>Nz) Dam: Nz Ch &<br>Classic Design | L       |
|          | Ch.B                                                                                                                                                                                                                                                                                                                                                                              | <sup>itch:</sup> 42                  | Points:                                                    | Res.Bitch                                                                  |         |

### 10 Points: R/up BOE BOB: $\sim$

Class: 18 - Open Neuter Dog

L Wilson MARNIECHAR BLACK PRINCE 2100517621 90 07/04/2019 Sire: Ch. Mariniechar Black Opulence Dam: Ch. Marniechar Follow My Lead Neuter Cert. D Points:

Jennifer Weber GUPALSZIV THUNDER N RAIN 2100486343 12/11/2017 Sire: Am Ch Am Gr Ch Winsome-nirvana's Thunder From Namaste (imp Usa)

Dam: Gupalsziv Shades Of Innocence

Class: 11a - Open Bitch

Kerry Cannon CH KANGALA LIKE A SUNRISE 139 2100512517 18/12/2018 Sire: Ch Kangala Timberlake Dam: Ch Kangala Kerfoops

Class: 18 - Open Neuter Dog

Cannon & Lamb NEUTER CH. KANGALA KUNG FU 140 KEVIN 2100511371 01/12/2018 Sire: Ch Kangala Timberland Dam: Ch Kangala Despicable Meee

| Neuter Cert. Dog &<br>Best Neut.://4/0 | Points: | 6 |  |
|----------------------------------------|---------|---|--|
|----------------------------------------|---------|---|--|

#### Australian Terrier

Class: 2 - Minor Puppy Dog

Malcolm Anderson ATRIGEMA DEFY THE FORCE 162 210054879 01/05/2020 Sire: Ch Territory Everlasting Xtraspecial Dam: Ch Atrigema Dare To Defy Sisterr T Fleming CLIFTOP MYSTERY MAN 163 2100539268 06/04/2020 Sire: Cliftop Chips Are In Dam: Cliftop Feel The Magic

#### **Skye Terrier**

Class: 1 - Baby Puppy Dog

Wendy Moody &graeme Moody KOIKEY KOOL KAT 9100012270 21/07/2020 Sire: Ch. Grawen Rising Sun Dam: Ch Grawen Queen Ofth Night

Points:

Sisters Keeper Jdx.

Ch. gasda Destinys Child

Seaguince Black Beauty

Lane

Amy Tombling CH. NEUT CH. WYNTERRA FIRST.

EDITION SE. 2100436887 10/09/2015 Sire: Kereen Cranberry Adx. Jdx. Gd. Sd. Et. Dam: Kereen My

J Mvers CH. GASDA THE CLANSMAN 2100488343

A & Miss N & Mrs L Zullo/ Donohue CH MACPRAIN

MODERN MAN 2100504250 12/06/2018 Sire: Ch

Points:

W H & C A Goldsworthy ABERDEEN HOLLY

URQHART 2100519627 05/05/2019 Sire: Ch Besotted

S Peck SEAQUINCE CELTIC SPIRIT 2100511179

25/12/2018 Sire: Macduff Of The Diehard's Dam:

Points:

Points:

Legend Of Zorro Dam: Ch Scotia Princess Withrobscott

Argowan Hells Kitchen Dam: Ch. Macprain Memory

29/09/2017 Sire: Ch. stuane Royal Myth (imp Uk) Dam:

Points:

Res.Bitch & R/up

BOB:

Res.Dog

Res.Bitch

R/up BOB