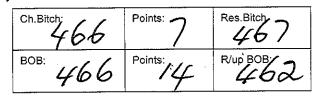

4.19.10

K & Munro CHEVALOVE SWEETSENSATIONS 2100542358 11/06/2020 Sire: Ch Chevalove High Flyer Dam: Ch. Chevalove Victorias Secret

| 2        | <ul> <li>Class: 2a - Minor Puppy Bitch</li> <li>Rr Duffy CARIBELLE ICY WHISPERS AT CAPERWAY 3100409355 26/04/2020 Sire: Sup Ch Caribelle Icy Cold But Cool Dam: Caribelle Arctic Whisper</li> <li>K &amp; M Munro CHEVALOVE LADY MADONNA 2100539645 06/04/2020 Sire: Am Grd Ch &amp; Aust Ch Sheeba Althof Red Is Back (imp Usa) Dam: Grd Ch Chevalove Imperial Design</li> </ul> |                                      |                                                            |                                                                            |         |
|----------|-----------------------------------------------------------------------------------------------------------------------------------------------------------------------------------------------------------------------------------------------------------------------------------------------------------------------------------------------------------------------------------|--------------------------------------|------------------------------------------------------------|----------------------------------------------------------------------------|---------|
|          | Class: 3a - Puppy Bitch<br>29 J Montford ELVENHOME MAZURKA 2100533254<br>24/12/2019 Sire: Ch Elvenhome Cassini Dam: Ch<br>Elvenhome Madrigal                                                                                                                                                                                                                                      |                                      |                                                            |                                                                            |         |
| CI       | ass: 4                                                                                                                                                                                                                                                                                                                                                                            | a - Junior Bitch                     |                                                            |                                                                            |         |
| 3        | °/                                                                                                                                                                                                                                                                                                                                                                                | 13/10/2019 Sire:<br>Avintara Dare To | Ch Alexabelle Re<br>Dream                                  | EIGN 2100529925<br>ign Supreme Dam:                                        |         |
| 3        | $^{1}A$                                                                                                                                                                                                                                                                                                                                                                           | 2100527279 27/                       | AVALIERLOVE CO<br>09/2019 Sire: Ch.<br>avalierlove Cockney | Cavalierlove Proud                                                         |         |
| 3        | <sup>2</sup>                                                                                                                                                                                                                                                                                                                                                                      | 2100524370 14/                       | HEVALOVE DROP<br>07/2019 Sire: Sup<br>Dam: Cavhill Girl C  | Ch Matmor Rhythm                                                           |         |
| 3        | ³<br>3                                                                                                                                                                                                                                                                                                                                                                            | Susan Potter Bl<br>2100529280 12/    | _AKESLEIGH MUS<br>10/2019 Sire: Sup<br>2 Dam: Ch Blakesle  | ICAL MYSTERY<br>Ch Caperway                                                |         |
| 3        | Class: 5a - Intermediate Bitch<br>Caribelle Knls CARIBELLE BAILEYS ON ICE<br>3100377613 28/05/2018 Sire: Sup Ch Caribelle Icy<br>Cold But Cool (ai) Dam: Caribelle Uptown Girl<br>35 K & M Munro CHEVALOVE SECRET AFFAIRE<br>2100491287 22/01/2018 Sire: Nzch & Aust Ch<br>Chevalove Foreign Affaire Dam: Chevalove Victorias<br>Secret                                           |                                      |                                                            |                                                                            |         |
| 0        | Class: 10a - Australian Bred Bitch                                                                                                                                                                                                                                                                                                                                                |                                      |                                                            |                                                                            |         |
| -        | 36 S Boyce ALEXABELLE COME WHAT MAY<br>2100521472 19/05/2019 Sire: Konovan Masterpiece<br>Dam: Cavalierlove Magic Moments                                                                                                                                                                                                                                                         |                                      |                                                            |                                                                            |         |
| 3        | 37 S A Donahue CH CAVALIERLOVE AMOROUS N<br>READY 2100486622 20/11/2017 Sire: Ch Caribelle<br>Love Em Forget Em Dam: Ch Cavalierlove Pollys<br>Pleasure                                                                                                                                                                                                                           |                                      |                                                            |                                                                            |         |
| 3        | ٤,                                                                                                                                                                                                                                                                                                                                                                                | 2100524965 05                        | LAKESLEIGH WO<br>/08/2019 Sire: Ch<br>gh Broadway Lega     |                                                                            | *       |
| <b>~</b> | lass: 1                                                                                                                                                                                                                                                                                                                                                                           | 4a - Bred By Exl                     | hibitor Bitch                                              |                                                                            |         |
| - 3      | 39<br><b>2</b>                                                                                                                                                                                                                                                                                                                                                                    | M Lu DAPSEN                          | THE SECRETS W<br>: Ch Marcavan So                          | E KEEP 310037707<br>rcerers Secrets Darr                                   | 4<br>1: |
| 4        | 10                                                                                                                                                                                                                                                                                                                                                                                | Susan Potter B<br>2100529279 12      | LAKESLEIGH MYS<br>/10/2019 Sire: Sup<br>c Dam: Ch Blakes   | ) Ch Caperway                                                              |         |
|          | /                                                                                                                                                                                                                                                                                                                                                                                 | Musical                              | C Dam. On blakes                                           | eigh Dioadway                                                              |         |
| С        | Class: 11a - Open Bitch                                                                                                                                                                                                                                                                                                                                                           |                                      |                                                            |                                                                            |         |
| -        | 41 C Mcrae D Vazquez NOONAMEENA JEU DE CARTES<br>2100522389 11/06/2019 Sire: Ch. Cavtown Dont Walk<br>Away Dam: Ch. Noonameena Dancing Kacey                                                                                                                                                                                                                                      |                                      |                                                            | S                                                                          |         |
|          | <sup>42</sup> /                                                                                                                                                                                                                                                                                                                                                                   | 3100377612 28<br>Cold But Cool (     | /05/2018 Sire: Sur<br>ai) Dam: Caribelle                   | Uptown Girl                                                                |         |
| Ċ        | 43<br><b>7</b>                                                                                                                                                                                                                                                                                                                                                                    | DESIGN 21004<br>Ch Redcrest Ro       | 16808 10/10/2014                                           | EVALOVE IMPERIA<br>Sire: Nz Ch & Sup<br>Nz) Dam: Nz Ch &<br>Classic Design | L       |
|          | Ch.B                                                                                                                                                                                                                                                                                                                                                                              | <sup>itch:</sup> 42                  | Points:                                                    | Res.Bitch                                                                  |         |

### 10 Points: R/up BOE BOB: $\sim$