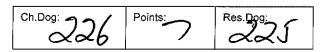

S & S Strang SHOWFIELD SNOW KING (AI) 226 2100518752 21/04/2019 Sire: Nz Ch Aus Ch Bayparque Filius Flitwick Dam: Aus Ch Showfield Snow Angel (ai)

Class: 14a - Bred By Exhibitor Bitch

S & S Strang SHOWFIELD WHITE AS SNOW (AI) 227 2100518755 21/04/2019 Sire: Nz Ch Aus Ch Bayparque Filius Flitwick Dam: Aus Ch Showfield Snow