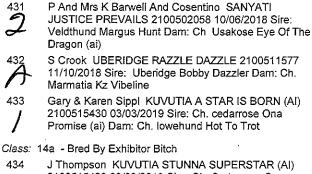

#### Class: 11 - Open Dog

| 6 | Ch.Dog: | Points: |   | Res.Dog: |
|---|---------|---------|---|----------|
|   |         |         | 6 |          |

Class: 4a - Junior Bitch

2

Lv Mineif ROSEDALE SONG OF THE HEART 2100526177 11/08/2019 Sire: Aust Ch Nantiki Pocket Full Of Sunshine Dam: Aust Grand Champion

Rosedale Fidelity Ch.Bitch: Points: Res.Bitch

|      | i onito. | 1103.2101 |
|------|----------|-----------|
| вов: | Points:  | R/up BOB: |