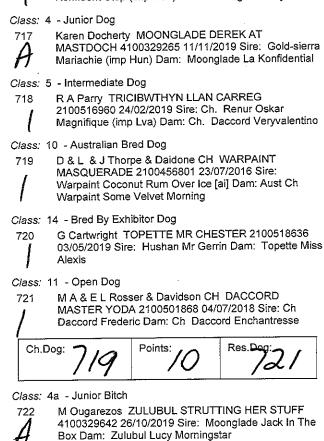

|
| 713      | M & Mrs L Donald SPRINTAWAY SUMMER BLAZE                                                       |
| A        | 2100531995 21/12/2019 Sire: Sprintaway Saint Or<br>Sinner Dam: Ch Paceaway Red Poppy           |
| 11       | Sinner Dam: On Paceaway Red Poppy                                                              |

Sinner Dam: Ch Paceaway Red Poppy
 T L Taylor BANGOR MATILDA 3100400565

714 T L Taylor BANGOR MATILDA 3100400565 30/09/2019 Sire: Whytewood Vuitton Dam: Bangor Ms Molly

#### Class: 10a - Australian Bred Bitch





#### French Bulldog

- Class: 2 Minor Puppy Dog 716 Lee & Anne Maree Docherty MOONGLADE STAR
  - ATTRACTION 4100337622 29/05/2020 Sire: Bul.jr Ch. Bul Jr Gr Ch. Rom Jr Ch. Srb Jr Ch. Ch Riccardo Konfident Step (imp Hun) Dam: Moonglade Day Star



- Class: 5a Intermediate Bitch
- 723 S & G Cartwright Cartwright S & G CARTWRIGHT CARTWRIGHT 4100317682 06/02/2019 Sire: Ch Bazyli Pogodny Duszek(imp Pol) Dam: Meralla Its No Secret
- Class: 14a Bred By Exhibitor Bitch





#### German Spitz (Mittel)



725 G Folli BORNDOWNUNDA S CHOCOLATIER 2100538197 23/03/2020 Sire: Ch Beleesha Big Bang Dam: Ch Borndownunda Nina Simone



#### Class: 2a - Minor Puppy Bitch



#### Great Dane

Class: 1 - Baby Puppy Dog 727 Nuria Armengou J 2100547533 04/09

Nuria Armengou JONRADANE AFTER MIDNIGHT 2100547533 04/09/2020 Sire: Stordansk Thy Kingdom Come (ai) Dam: Jonradane The Desired One

12

Class: 5 - Intermediate Dog



Christina Mascord CH CHELSHAR MR BOJANGLES 2100509193 12/11/2018 Sire: Cib Ee Ch Fin Ch Ltu Ch Ltu Jr Ch Lva Ch Nor Ch Nord Ch Se Ch