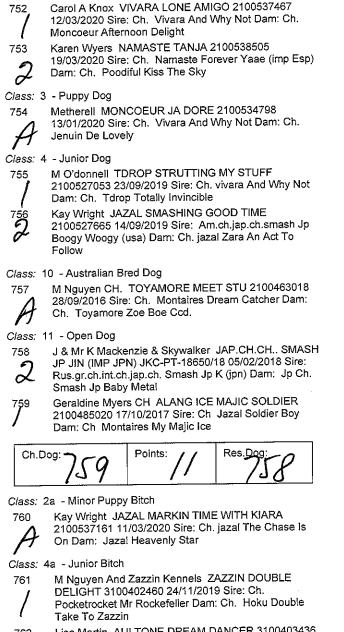

uppy Dog

748

749

is s il

Rose Kazoo Skywalker COIFICO MAGIC HAPPENS 2100536266 17/01/2020 Sire: Am Ch Penhurst Justfifd li (imp Usa) Dam: Ch. Montaires Anastasia

SHADOW 4100331966 02/01/2020 Sire: Grand Ch.

Byanda Black Diamond Dam: Coifico Kiss From A

T & Miss I Mangan & Silk NEGRESCA STYLE N

#### Class: 5 - Intermediate Dog

Margaret Foord KELLYVIX SANTAS ELF 2100511393 750

24/12/2018 Sire: Ch Shezzalin Kelly Flintvix Cd Dam: Ch Coifico Teena



Class: 10a - Australian Bred Bitch

Sheryl Lindsay CH. SHEZZALIN SWEET SECRET 751 2100461267 25/09/2016 Sire: Ch Dechine Top Secret (imp Uk) Dam: Ch Shezzalin Sugar N Spice Rn

| Ch.Bitch: | Points: 6 | Res.Bitch |
|-----------|-----------|-----------|
| вов: 749  | Points:   | R/up BOB: |

#### Poodle (Toy)

Class: 2 - Minor Puppy Dog



Lisa Martin AULTONE DREAM DANCER 3100403436 762 26/12/2019 Sire: Montaires Beepbeep Busyline Dam: Ch. Montaires Dream Lover

Class: 10a - Australian Bred Bitch

- Geraldine Myers AUST CH ALANG ICE MAJIC 763 PRINCESS 2100441411 25/11/2015 Sire: Ch Wytrapsardee Mrmunro Dam: Ch Montaires My Magic
- Class: 11a Open Bitch

Ice



G Stynes-molirath JENUIN TABLOID ROMANCE 3100354545 30/01/2017 Sire: Ch Nasailleen Tabloid Talk (imp Uk) Dam: Ch Silkyelk Black Noella



#### Schipperke

Class: 3 - Puppy Dog



Gail Revell MONTERREZ FRONT RUNNER 2100539611 28/03/2020 Sire: Am.ch.am.gr. Ch. Ebonystar Moonshiner Follow The Leader (imp Usa)np42276501 Dam: Ch. monterrez Ultra Violet

Class: 4 - Junior Dog



Michelle Cook MONTERREZ CAUSE N EFFECT 2100528418 20/09/2019 Sire: Ch. Breogan Black Pamelosa D