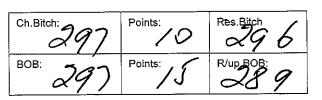

L Mansfield Mansfield CH CENTAINE WHOLE LOTTA LOVE (AI) 2100496108 13/04/2018 Sire: Ch Woodwych Hot Off The Press Dam: Ch Klausnkesh Morgan Le Fey

in et el c

| Golder                             | ı Retriever                                                                                                                                                                                                        |                                                                             |                                                                         |  |
|------------------------------------|--------------------------------------------------------------------------------------------------------------------------------------------------------------------------------------------------------------------|-----------------------------------------------------------------------------|-------------------------------------------------------------------------|--|
| Class: 1                           | - Baby Puppy D                                                                                                                                                                                                     | •                                                                           |                                                                         |  |
| 283                                | B Gaywood WYNWHISPER THE WOLVES DESCEND<br>2100547655 05/09/2020 Sire: Ch Piarki Winstons<br>Golden Ticket Dam: Wynwhisper Causing A<br>Commotion                                                                  |                                                                             |                                                                         |  |
| 284<br>2                           | M J & Mrs P A (<br>MARSHALL 21)                                                                                                                                                                                    | D'sheehy SHTAR I<br>00546190 05/08/20<br>ples (ai) Dam: Ch                  | HOLLA FOR A<br>20 Sire: Ch Giltedge<br>Aneiraby Bell Talk Of            |  |
| Class: 4                           | - Junior Dog                                                                                                                                                                                                       |                                                                             |                                                                         |  |
| 285<br>2                           | Debra Stubbing<br>2100526841 14<br>Moon Dam: Gra                                                                                                                                                                   | /09/2019 Sire: Ch<br>and Ch Bluebreeze                                      |                                                                         |  |
| 286                                | STORM 210052                                                                                                                                                                                                       | agic Dam: Suprem                                                            | Sire: Ch Goldtreve                                                      |  |
| Class: 5<br>287<br>288<br>288<br>1 | 7100042059 28<br>(ai) Dam: Ch. 1<br>Tony Turner P(<br>9100011865 02                                                                                                                                                | THORLCAN TUR<br>/09/2018 Sire: Ch.<br>Trikerton Emerald M<br>DLARWOLF SEA M | Dykinta It Donatus<br>⁄listy Rain (ai)<br>VARRIOR<br>nd. Ch. Bluebreeze |  |
| Class: *<br>289                    | NEVER LAND                                                                                                                                                                                                         | RAND CH BLUEB<br>2100447671 06/03<br>Oats Dam: Ch Blu                       | 2016 Sire: Sup Ch                                                       |  |
| Ch.D                               | ° <sup>9:</sup> 289                                                                                                                                                                                                | Points:                                                                     | Res.Dog:                                                                |  |
| Class: -<br>290                    | 2100547659 05                                                                                                                                                                                                      | Bitch<br>YNWHISPER BRE<br>5/09/2020 Sire: Ch<br>Dam: Wynwhisper             | Piarki Winstons                                                         |  |
| 291<br>2                           | 4100340150 22<br>Dam: Ch Dobr                                                                                                                                                                                      | o Spanish Harlem                                                            | Dobro Sky At Night<br>(ai)                                              |  |
| 292<br>A                           | J Nash ATHAL<br>11/07/2020 Sir<br>Athalow Ardbe                                                                                                                                                                    | e: The Lueo Link (i                                                         | ARTIER 210054459<br>mp Can) Dam:                                        |  |
| Class: 1<br>293<br>/<br>294        | 2100534866 24<br>Fighter Dam: S                                                                                                                                                                                    | y SHININGDAWN<br>4/01/2020 Sire: Ch.<br>Shiningdawn Drove<br>LEANR WHISPAS  | S IN THE WILD WIND                                                      |  |
| 2                                  | 2100537298 20<br>Murphy Magic<br>Storm Atlnr                                                                                                                                                                       | 0/02/2020 Sire: Ch<br>Dam: Supreme Ch                                       | Goldtreve Wild<br>Goldtreve Causin A                                    |  |
| Class:<br>295<br><b>(</b>          | (AI) 21005268<br>Fantango Wha                                                                                                                                                                                      |                                                                             | ROMEOS PASSION<br>: Aust Ch/nz Ch<br>s (ai) Dam: Ch                     |  |
| Class:<br>296                      | <ul> <li>Jass: 5a - Intermediate Bitch</li> <li>B Gaywood WYNWHISPER DIRTY LITTLE SECRET</li> <li>2100502439 24/07/2018 Sire: Ch Piarki Winstons</li> <li>Golden Ticket Dam: Wynwhisper Winter Solstice</li> </ul> |                                                                             |                                                                         |  |
| Class:<br>297                      | 2100452132 0<br>Ch. Fantango                                                                                                                                                                                       | gs CH BLUEBREE                                                              | ZE ON CLOUD NINE<br>n Ch. Can Gr Ch. Aust<br>Back Dam: Ch               |  |

Bluebreeze Flames At Roxburgh