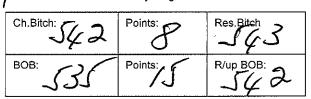

(imp Arg) Dam: Ch Mistbreeze Midnight Lace

Class: 4a - Junior Bitch

5

M Stoppini MISTBREEZE MISTIC LOVE 2100529829 6 14/10/2019 Sire: Ch Charharra Miracles At Mistbreeze Dam: Ch Mistbreeze Midnight Lace

| Ch.Bitch: 6 | Points: 6 | Res.Bitch |
|-------------|-----------|-----------|
| вов:        | Points: 7 | R/up BOB  |