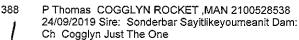

#### Class: 11 - Open Dog

| 6 | Ch.Dog: | Points: |   | Res.Dog: |
|---|---------|---------|---|----------|
|   |         |         | 6 |          |

Class: 4a - Junior Bitch

2

Lv Mineif ROSEDALE SONG OF THE HEART 2100526177 11/08/2019 Sire: Aust Ch Nantiki Pocket Full Of Sunshine Dam: Aust Grand Champion

Rosedale Fidelity Ch.Bitch: Points: Res.Bitch

|      | i onito. | 1103.2101 |
|------|----------|-----------|
| вов: | Points:  | R/up BOB: |