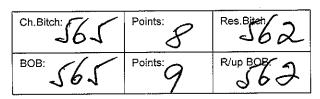

(imp Arg) Dam: Ch Mistbreeze Midnight Lace

Class: 4a - Junior Bitch

5

M Stoppini MISTBREEZE MISTIC LOVE 2100529829 6 14/10/2019 Sire: Ch Charharra Miracles At Mistbreeze Dam: Ch Mistbreeze Midnight Lace

| Ch.Bitch: 6 | Points: 6 | Res.Bitch |
|-------------|-----------|-----------|
| вов:        | Points: 7 | R/up BOB  |