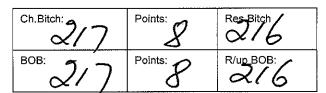

Class: 5a - Intermediate Bitch

19

M & Mr W Morse & Henderson CH MATMOR JUST THE WAY YOU ARE 3100357332 19/03/2017 Sire; Ch Cobbets Cockney Rebei (imp Uk) Dam: Matmor Uptown Girl

| Ch.Bitch: 19 | Points: | Res.Bitch |
|--------------|---------|-----------|
| вов:         | Points: | R/up BOB  |