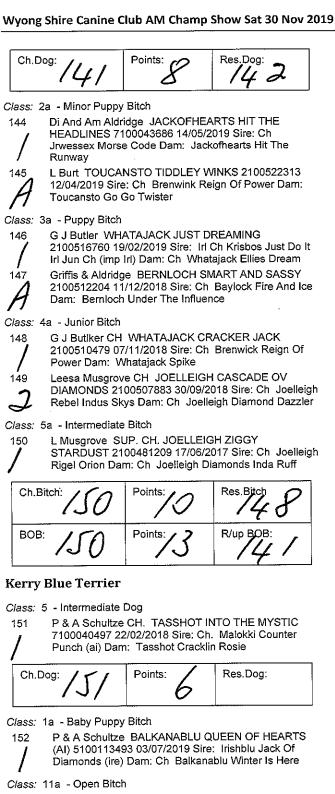

Ch.Dog: Points: Res.Dog: 2//

Class: 1a - Baby Puppy Bitch

213 E & M & A Borg SILVASPRING COUNTING STARS 2100522768 10/06/2019 Sire: Cardhu Rhythm Of The Heat (ai) Dam: Ch Silvaspring Amber Alert

Class: 2a - Minor Puppy Bitch

214 E & M & A Borg Borg ARAWHITI SHINE LIKE A
DIAMOND 03696-2019 25/03/2019 Sire: Nz Spr Ch
Peasblossom Poet (imp-uk) Dam: Nz Ch Cardhu I
Dream A Dream (imp-aust) Ai

Class: 4a - Junior Bitch

215 C Barratt CH ISPY CUDGARA ME MYSELF AND I
2100509513 31/10/2018 Sire: Sup Ch Cardhu Scents
Of Power Dam: Ch Ispy Gudgara Prime Suspect
216 R & D Stockham RONEVELON MY SECRET LOVE

R & D Stockham RONEVELON MY SECRET LOVE AFFAIR 4100313761 12/11/2018 Sire: Winton Moods Of Norway (imp Nor) Dam: Ch Maketawa Secret Romance

| Ch.Bitch: 2/6 | Points: 7 | Res Bitch |
|---------------|-----------|-----------|
| BOB: 2/2      | Points:   | R/up_BOB: |

#### Flat Coated Retriever

Class: 5 - Intermediate Dog

217 Peter King AUST CH: ALMANZA DOUBLE ACTION DARK KISS (IMP SWD) SE24233/2017 11/03/2017 Sire: Se (u)ch: Almanza Backseat Driver Dam: Se Ch: Almanza Alyssa Ashley

Class: 11 - Open Dog

218

Peter King AUST. CH. BLACKREGAL FASTNET ROCK 2100437126 14/09/2015 Sire: Aust. Grand Ch: Flatterhaft Greysouthen Mind Games (imp. Swd Dam: Aust. Ch: Blackregal Little Miss Sunshine

Ch.Dog & BOB: Points: 7 Res.Dog & R/up BOB:

#### German Shorthaired Pointer

Class: 3 - Puppy Dog

D E A Moran ACEWILD MAKING MAGIC 7100042851

14/01/2019 Sire: Gr Ch Trupoint The Exhibitionist Dam:
Demorz Puttin On The Ritz (ai)

Class: 11 - Open Dog

1 | | |

220

Lara Haynes SUPREME CH GERMANICUS ARKO 2100413090 27/08/2014 Sire: Ch Heiderst Winter Wonderland Dam: Ch Heiderst All About Darla

Ch.Dog: 220 Points: 6 Res.Dog:

Class: 2a - Minor Puppy Bitch

Lara Haynes GERMANICUS LET ME LOVE YOU (AI) 221 2100519321 12/04/2019 Sire: Ch. Oakridge Intercooled Dam: Ch. Germanicus Andromeda

Class: 10a - Australian Bred Bitch

DEA Moran CH DEMORZ TO PARIS WITH LOVE 2100475898 16/05/2017 Sire: Ch. Demorz American Graffiti Dam: Ch Demorz Loves The Limelight

| Ch.Bitch:22/ | Points: 6 | Res.Bitch |
|--------------|-----------|-----------|
| 221          | Points:   | R/up BOB: |