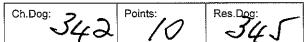

| Ch.Bitch: /99 | Points:    | Res.Bitch   |
|---------------|------------|-------------|
| вов: 193      | Points: /2 | R/up BOB; 2 |