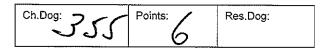

| Ch.Bitch: /38 | Points: 6 | Res.Bitch |
|---------------|-----------|-----------|
| вов: /38      | Points:-  | R/up BQB: |