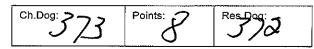

| Ch.Bitch: 234 | Points: | Res.Bitch |
|---------------|---------|-----------|
| BOB: 234      | Points: | 233       |