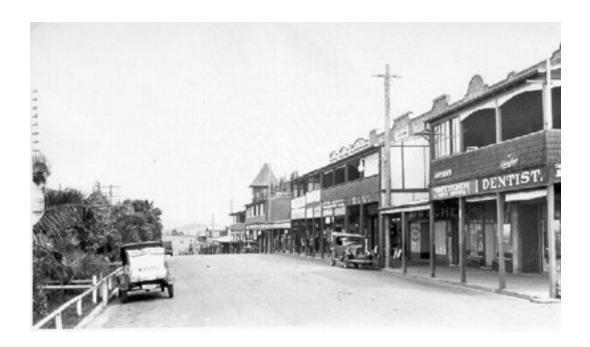

# WYONG SHIRE CANINE CLUB

# ALL BREEDS CHAMPIONSHIP SHOW CNCC DOG SHOWGROUND – HILLSBOROUGH

# AM SATURDAY 30 NOVEMBER 2019

commencing at 9.00AM with Sweepstakes (Breed classes to follow)

(Classes to be judged 1, 2, 3, 4, 5, 10, 11 & 18 – Dogs & Bitches)

This show will be conducted under the rules and regulations of DOGS NSW, a copy of which may be perused at the Secretary's office