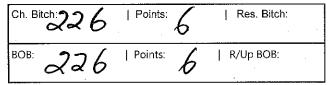

18 Miss A Sheridan CH. SHIRALEA ALICE IN WONDERLAND 5100098452 08/02/2017 Sire: CH. SHIRALEA JACK OF SPADES Dam:CH. SHIRALEA LOVE KNOT

| Ch. Bitch: 18 | Points: 6 | Res. Bitch: |
|---------------|-----------|-------------|
| вов:          | Points: 6 | R/Up BOB:   |