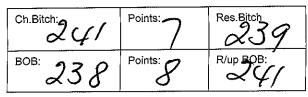

| ·                         | · · · · · · · · · · · · · · · · · · · |
|---------------------------|---------------------------------------|
| Group Specials            |                                       |
| Best in Group:            | 243                                   |
| R/U Best in Group:        | 249                                   |
| Baby in Group:            | 250                                   |
| Minor in Group:           | 239                                   |
| Puppy in Group:           | 270                                   |
| Junior in Group:          | 267                                   |
| Intermediate in Group:    | 266                                   |
| Australian Bred in Group: | 262                                   |
| Open in Group:            | 243                                   |
| Neuter in Group:          | 246                                   |
| R/U Neuter in Group:      | 260                                   |