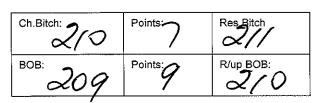

### **Grand Basset Griffon Vendeen**

Class: 3 - Puppy Dog

Class: 3a - Puppy Bitch

| 210              | D A Tidey MERTONESS TORYBURNS ANGELIQUE           |
|------------------|---------------------------------------------------|
|                  | 2100511932 07/12/2018 Sire: Rickaby High Voltage  |
| 1                | Dam: Ch Rickaby French Lace                       |
| 211              | D Tidey MERTONESS TORYBURNS MISS GRACE            |
| 9                | 2100510731 28/11/2018 Sire: Gr Ch Rickaby From Me |
| $\mathcal{A}$    | To U Dam: Ch Rickaby Guess Im Good                |
| $\mathbf{V}^{-}$ |                                                   |