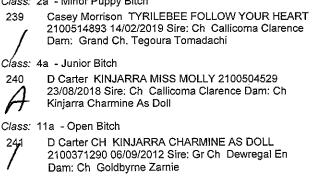

#### Shiba Inu

#### Class: 2 - Minor Puppy Dog

300 J A Nield RAKURAI PRETTY FLY FOR A RED GUY (IID UK) 2100516595 11/01/2019 Sire: Uk Ch Doriken Royal Apprentice Dam: Jiltrain Heavens Wish With Starlaird (imp Uk) I

#### Class: 10 - Australian Bred Dog

Sarah Jones CH. KORTMAR HUMPHERY B BEAR 301 2100439687 23/10/2015 Sire: Ch. Brightvalley Tono Go 2 Queen Bless Jp (jpn) Dam: Risingsuns Tokyo Flame

302 T Sloan CH FAUXFOX THUNDER DOWN UNDER 2100436251 13/08/2015 Sire: Am Gr/nz/aust Ch Mo's Grand Thunderstorm (imp Usa) Dam: Sup Ch Snowstars Ryukyu Uruma