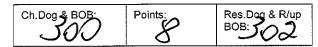

#### Class: 10 - Australian Bred Dog

Sarah Jones CH. KORTMAR HUMPHERY B BEAR 301 2100439687 23/10/2015 Sire: Ch. Brightvalley Tono Go 2 Queen Bless Jp (jpn) Dam: Risingsuns Tokyo Flame

302 T Sloan CH FAUXFOX THUNDER DOWN UNDER 2100436251 13/08/2015 Sire: Am Gr/nz/aust Ch Mo's Grand Thunderstorm (imp Usa) Dam: Sup Ch Snowstars Ryukyu Uruma

R And B Lloyd AUST CH TAEJAAN SNOWSTORM OF 310 ARTICPRIDE (AI) 2100464252 18/10/2016 Sire: Am Gr Ch. Davik's Snowstorm Gussit (usa) Dam: Canyonlands Gold Dust Woman (ai)

| Group Specials            |            |
|---------------------------|------------|
| Best in Group:            | 306<br>302 |
| R/U Best in Group:        | 302        |
| Baby in Group:            | 293        |
| Minor in Group:           | 300        |
| Puppy in Group:           | 280        |
| Junior in Group:          | 274        |
| Intermediate in Group:    | 283        |
| Australian Bred in Group: | 309        |
| Open in Group:            | 306        |
| Neuter in Group:          | 288        |
| R/U Neuter in Group:      | 298        |