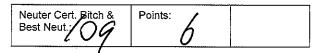

| Neuter Cert Bitch: | Points: 6 |    |
|--------------------|-----------|----|
| Best Neuter 3      | Points: 7 | 62 |