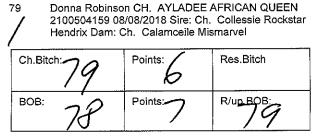

Pamela And Garth Harding GUILCROFT FIFTY 77 SHADES OF BLUE 2100515110 16/02/2019 Sire: Ch Guilcroft Observe N Report Dam: Ch Guilcroft Quintessential Blush

| <sup>Ch.Bitch:</sup> 27 | Points: 6 | Res.Bitch |
|-------------------------|-----------|-----------|
| вов: 75                 | Points: 8 | R/up BOB: |