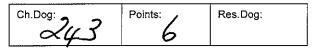

| ·                         | · · · · · · · · · · · · · · · · · · · |
|---------------------------|---------------------------------------|
| Group Specials            |                                       |
| Best in Group:            | 243                                   |
| R/U Best in Group:        | 249                                   |
| Baby in Group:            | 250                                   |
| Minor in Group:           | 239                                   |
| Puppy in Group:           | 270                                   |
| Junior in Group:          | 267                                   |
| Intermediate in Group:    | 266                                   |
| Australian Bred in Group: | 262                                   |
| Open in Group:            | 243                                   |
| Neuter in Group:          | 246                                   |
| R/U Neuter in Group:      | 260                                   |