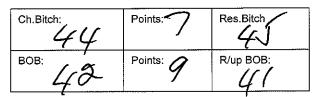

Class: 4a - Junior Bitch

Lv Mineif AUST CH ROSEDALE WALKING WITH MARIGOLD 2100502281 28/06/2018 Sire: Aust Ch Hautchien Walking On Sunshine Dam: Aust Grand Ch Rosedale Fidelity

| Ch.Bitch: | Points: 6    | Res.Bitch |
|-----------|--------------|-----------|
| вов:      | Points:<br>9 | R/up BQB: |