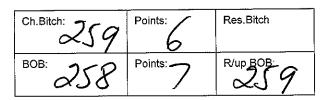

| ĺ | Ch.Dog: | Points: | r | Res.Dog: |
|---|---------|---------|---|----------|
|   | 218     | E       | > |          |

Class: 10a - Australian Bred Bitch

259 C Fitzgerald SNOFYRE LEGEND OF THE BRAVE (AI) 2100489720 05/01/2018 Sire: Lva. Mva. Fin. Mva. Eisenfest Pluton Laulu (imp Fin) Dam: Ch. Snofyre Fortune Favrs Th Brave