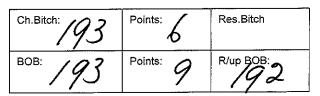

#### Saluki

Class: 4 - Junior Dog

#### Class: 5a - Intermediate Bitch

| Ch.Bitch: | Points: 6 | Res.Bitch |
|-----------|-----------|-----------|
| вов: 226  | Points 7  | R/up BOB: |