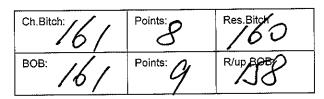

Class: 4a - Junior Bitch

Lv Mineif AUST CH ROSEDALE WALKING WITH MARIGOLD 2100502281 28/06/2018 Sire: Aust Ch Hautchien Walking On Sunshine Dam: Aust Grand Ch Rosedale Fidelity

| Ch.Bitch: | Points: 6    | Res.Bitch |
|-----------|--------------|-----------|
| вов:      | Points:<br>9 | R/up BQB: |