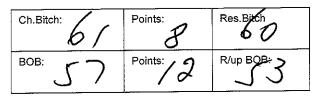

Class: 4a - Junior Bitch

Lv Mineif AUST CH ROSEDALE WALKING WITH MARIGOLD 2100502281 28/06/2018 Sire: Aust Ch Hautchien Walking On Sunshine Dam: Aust Grand Ch Rosedale Fidelity

| Ch.Bitch: | Points: 6    | Res.Bitch |
|-----------|--------------|-----------|
| вов:      | Points:<br>9 | R/up BQB: |