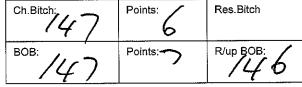

Class: 4a - Junior Bitch

Lv Mineif AUST CH ROSEDALE WALKING WITH MARIGOLD 2100502281 28/06/2018 Sire: Aust Ch Hautchien Walking On Sunshine Dam: Aust Grand Ch Rosedale Fidelity

| Ch.Bitch: | Points: 6    | Res.Bitch |
|-----------|--------------|-----------|
| вов:      | Points:<br>9 | R/up BQB: |