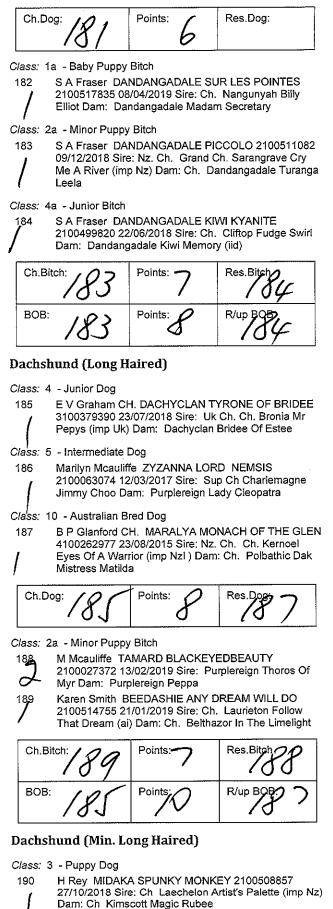

#### Pharaoh Hound

218

219

Class: 1 - Baby Puppy Dog

Class: 4a - Junior Bitch

| D & N AUGEINS & BUILON CH. FEINNAARI A MATTE     | .n. |
|--------------------------------------------------|-----|
| OF TIME 2100496082 18/04/2018 Sire: Ch. Irl. Ch. |     |
| Hard Black Jack Pharaoh Cukker Irl.jun Ch. Dam:  |     |
| Grand. Ch. Sleykh Girl On Fire(ai)               |     |
| •                                                |     |

#### Class: 18 - Open Neuter Dog 220 N & D Burton & Addems AUST. CH. KINGHUNTA BORN RULER JC 3100338862 19/02/2016 Sire: Ch. Kinghunta Right On Q Dam: Ch. Kinghunta Forbidden

| /                                 |         |  |
|-----------------------------------|---------|--|
| Neuter Cert. Dog &<br>Best Neut.: | Points: |  |

#### Portuguese Podengo (Small Smooth Haired)

Class: 10 - Australian Bred Dog

Dream

221 Linda Gibbons GR CH ZURK FRANKLIN 2100424500 17/02/2015 Sire: Am Ch Ketka's Rum Runner (imp Usa) Dam: Ch Bramblewood's Menina (imp Usa)