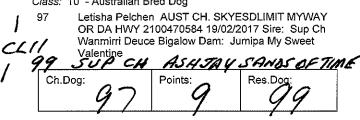

#### Skye Terrier

- Class: 4 Junior Dog
- 95 L J Pelchen SKYESDLIMIT THE BRIGHTEST STAR 2100507384 29/09/2018 Sire: Sup Ch Ashjay Sands Of Time Dam: Sth Af Ch Ailsabute Pearl Necklass (imp Zaf)

#### Class: 5 - Intermediate Dog

G A & Mrs W & Ms K Moody Halez CH GRAWEN THE GAMBLER 2100487651 07/12/2017 Sire: Ch 96 Ashjayson Of Deuce Dam: Ch Ashjay Devine Dianna

Class: 10 - Australian Bred Dog

Class: 2a - Minor Puppy Bitch

K E Hales GRAWEN BLACK VELVET 2100512446 98 27/12/2018 Sire: Sup.ch Ashjay Monsters Inc Dam: Ch Ashjay Devine Dianna

Class: 3a - Puppy Bitch

L J Peichen SKYESDLIMIT REIGN OF TERRIER 99 2100507385 29/09/2018 Sire: Sup Ch Ashiay Sands Of Time Dam: Sth Af Ch Ailsabute Pearl Necklass (imp Zaf) 🖌

| Ch.Bitc | <sup>h:</sup> 98 | Points: | Res.Bitch |
|---------|------------------|---------|-----------|
| BOB:    | 97               | Points: | R/up BOB: |