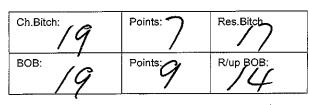

Class: 4a - Junior Bitch

Lv Mineif AUST CH ROSEDALE WALKING WITH MARIGOLD 2100502281 28/06/2018 Sire: Aust Ch Hautchien Walking On Sunshine Dam: Aust Grand Ch Rosedale Fidelity

| Ch.Bitch: | Points: 6    | Res.Bitch |
|-----------|--------------|-----------|
| вов:      | Points:<br>9 | R/up BQB: |