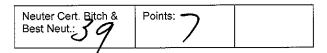

| Neuter Cert Bitch: | Points: 6 |    |
|--------------------|-----------|----|
| Best Neuter 3      | Points: 7 | 62 |