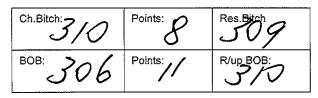

Class: 10a - Australian Bred Bitch

309

N J Rule-steele CH TAEJAAN STORM INA TEACUP (AI) 2100464253 18/10/2016 Sire: Am Gr Ch Daviks Snowstorm Gussit (usa) Dam: Canyonlands Gold Dust Woman (ai)

Class: 11a - Open Bitch

R And B Lloyd AUST CH TAEJAAN SNOWSTORM OF 310 ARTICPRIDE (AI) 2100464252 18/10/2016 Sire: Am Gr Ch. Davik's Snowstorm Gussit (usa) Dam: Canyonlands Gold Dust Woman (ai)

| Group Specials            |            |
|---------------------------|------------|
| Best in Group:            | 306<br>302 |
| R/U Best in Group:        | 302        |
| Baby in Group:            | 293        |
| Minor in Group:           | 300        |
| Puppy in Group:           | 280        |
| Junior in Group:          | 274        |
| Intermediate in Group:    | 283        |
| Australian Bred in Group: | 309        |
| Open in Group:            | 306        |
| Neuter in Group:          | 288        |
| R/U Neuter in Group:      | 298        |