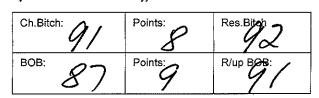

Class: 11a - Open Bitch

S A & S C & Am Smith & Montgomery & Trebbin CH MEXICATL HOLLY 2100477538 12/05/2017 Sire: Ch Gulliver Adorable Puppy (imp Cze) Dam: Ch Mexicatl Little Miss Rosie

| Ch.Bitch: 12 | Points: 7 | Res.Biteh |
|--------------|-----------|-----------|
| вов: /2      | Points:   | R/up BOB: |