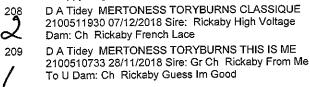

### **Grand Basset Griffon Vendeen**

Class: 3 - Puppy Dog

Class: 3a - Puppy Bitch

| 210              | D A Tidey MERTONESS TORYBURNS ANGELIQUE           |
|------------------|---------------------------------------------------|
|                  | 2100511932 07/12/2018 Sire: Rickaby High Voltage  |
| 1                | Dam: Ch Rickaby French Lace                       |
| 211              | D Tidey MERTONESS TORYBURNS MISS GRACE            |
| 9                | 2100510731 28/11/2018 Sire: Gr Ch Rickaby From Me |
| $\mathcal{A}$    | To U Dam: Ch Rickaby Guess Im Good                |
| $\mathbf{V}^{-}$ |                                                   |