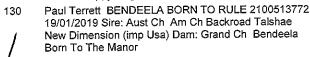

#### **English Setter**

Class: 2 - Minor Puppy Dog

| · · · · · · · · · · · · · · · · · · · |         |          |
|---------------------------------------|---------|----------|
| Ch.Dog:                               | Points: | Res.Dog: |
| (10)                                  | 6       |          |
|                                       |         |          |

#### Class: 3a - Puppy Bitch

131 Paul Terrett BENDEELA BORN TO WIN 2100513770 19/01/2019 Sire: Aust Ch Am Ch Backroad Talsae New Dimension (imp Usa) Dam: Grand Ch Bendeela To The Manor Born

| Ch.Bitch: | Points:   | Res.Bitch |
|-----------|-----------|-----------|
| BOB: 130  | Points: 7 | R/up BOB: |