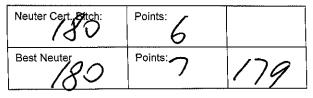

| Ch.Bitch: 231 | Points:    | Res.Bitch |
|---------------|------------|-----------|
| BOB: 231      | Points://4 | R/ug BQB: |

| Group Specials            |     |
|---------------------------|-----|
| Best in Group:            | 185 |
| R/U Best in Group:        | 231 |
| Baby in Group:            | 182 |
| Minor in Group:           | 231 |
| Puppy in Group:           | 209 |
| Junior in Group:          | 185 |
| Intermediate in Group:    | 228 |
| Australian Bred in Group: | 220 |
| Open in Group:            | 178 |
| Neuter in Group:          | 180 |
| R/U Neuter in Group:      | 213 |

# General Specials Judge: Miss Dianna Norman (Q'ld)

|                               | Breed                             | Exhibit No. |
|-------------------------------|-----------------------------------|-------------|
| Best in Show:                 | LABRADOR RETRIEVER                | 150         |
| Runner-up to Best in Show:    | DACHSHUND<br>(LONG HAIRED)        | 185         |
| Best Baby in Show:            | ITALIAN GREYHOUND                 | 26          |
| Best Minor Puppy in Show:     | WHIPPET                           | 231         |
| Best Puppy in Show:           | DOBERMANN                         | 280         |
| Best Junior in Show:          | DACHSHUND<br>(LONG HAIRED)        | 185         |
| Best Intermediate in Show:    | NEAPOLITAN MASTIFF                | 283         |
| Best Australian Bred in Show: | POMERANIAN                        | 47          |
| Best Open in Show:            | LABRADOR RETRIEVER                | 150         |
| Best Neuter in Show:          | BASENJI                           | 180         |
| Runner-up Neuter In Show:     | BELGIAN SHEPHERD<br>(GROENENDAEL) | 246         |