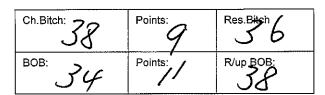

Class: 11a - Open Bitch

S A & S C & Am Smith & Montgomery & Trebbin CH MEXICATL HOLLY 2100477538 12/05/2017 Sire: Ch Gulliver Adorable Puppy (imp Cze) Dam: Ch Mexicatl Little Miss Rosie

| Ch.Bitch: 12 | Points: 7 | Res.Biteh |
|--------------|-----------|-----------|
| вов: /2      | Points:   | R/up BOB: |