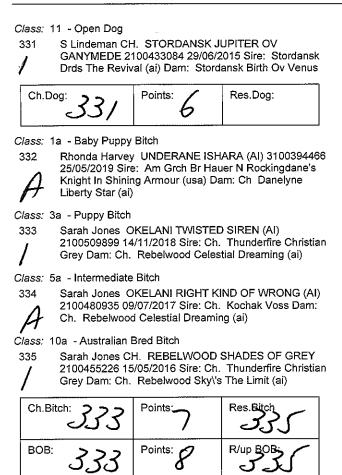

n Spitz (Klein)

Class: 11 - Open Dog





Class: 10a - Australian Bred Bitch

L Wilson GR CH DIAMONDPARK ANGELIQUE (IID 326 UK) 2100324569 28/06/2010 Sire: Ticapon Meritus Victor With Hesweth (uk) Dam: Ch Dajelilne Zoom Zoom (imp Uk)



#### German Spitz (Mittel)

Class: 10 - Australian Bred Dog





Class: 18a - Open Neuter Bitch



G Folli CH LLANCARFAN DRESDEN LACE 6100076155 18/02/2012 Sire: Llancarfan Has Condors Magic (ai) Dam: Llancarfan Finlandia



#### **Great Dane**

Class: 1 - Baby Puppy Dog

329

330

Rhonda Harvey UNDERANE IN GOLD (AI) 3100394464 25/05/2019 Sire: Am Grch Br Hauer N Rockingdane's Knight In Shining Armour (usa) Dam: Ch Danelyne Liberty Star (ai)

J Wilkinson DANEFRED LUCKY BROTHER 3100388943 08/03/2019 Sire: Truemania Indianas Image Dam: Danefred Black Peppa



#### **Japanese Spitz**

- Class: 5 Intermediate Dog
- Denise Sylvester CH DAESDAEMAR REWRITE THE 336 FUTURE AT NAILAH 2100488888 16/12/2017 Sire: Gr Ch Mannerking Read All About It Dam: Ch Daesdaemar Truly Madly Deeply

Class: 11 - Open Dog

D Svivester AU CH TENKASHIRO SYLVER GOLD N 337 TOPAZ 2100428124 16/04/2015 Sire: Sup Ch Daesdaemar New Moon Dam: Ch Amaranthine Spoonful O Sugar



Class: 2a - Minor Puppy Bitch





#### Lhasa Apso

34

Class: 2 - Minor Puppy Dog

| <u>.</u> . | z - Millor Fuppy Dog                                                                                                        |  |
|------------|-----------------------------------------------------------------------------------------------------------------------------|--|
| 2          | R & K And P & K Clar