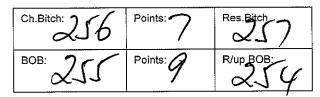

Pamela And Garth Harding GUILCROFT FIFTY 77 SHADES OF BLUE 2100515110 16/02/2019 Sire: Ch Guilcroft Observe N Report Dam: Ch Guilcroft Quintessential Blush

| <sup>Ch.Bitch:</sup> 27 | Points: 6 | Res.Bitch |
|-------------------------|-----------|-----------|
| вов: 75                 | Points: 8 | R/up BOB: |