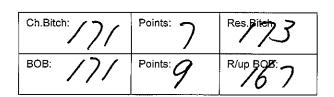

| 171      | M And C Dwyer/ Clowes COVITER CUP OF<br>AMBITION (AI) 2100509475 31/10/2018 Sire: Ch.<br>Dzum Cooper Cronk Dam: Ch. Enarki Twinkle Twinkle<br>Rocksta |
|----------|-------------------------------------------------------------------------------------------------------------------------------------------------------|
| 172<br>A | Sr Warner COVITER REDNECK WOMAN AI<br>2100509469 31/10/2018 Sire: Ch Dzum Cooper Cronk<br>Dam: Ch Enarki Twinkle Twinkle Rocksta                      |

#### Class: 5a - Intermediate Bitch

| 173 | D Tidey CH. KHANDHU MARISHA 4100282947                                                               |
|-----|------------------------------------------------------------------------------------------------------|
| /   | 23/10/2016 Sire: Sup Ch Khandhu Got The Look Dam:<br>Ch Wynsyr-summerwinds-paladin Mimosa At Khandhu |