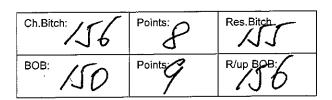

| <sup>Ch.Bitch:</sup> /34 | Points: 7 | Res.Bitch |
|--------------------------|-----------|-----------|
| вов: /33                 | Points: 9 | R/up BOB  |

Class: 18 - Open Neuter Dog

 Kerry/mrs Evans AUST. CH. NEUT. CH. OZDEZIGN
 PIRATE OF THE SEA 4100261858 17/07/2015 Sire: Alhambra Ricky Wilson Dam: Aust Ch Ozdezign Hell Yeah