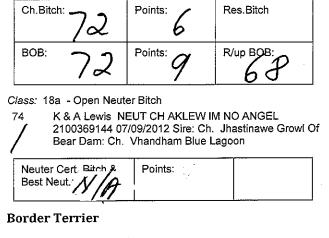

#### **Tibetan Spaniel**

64

65

6

Class: 1 - Baby Puppy Dog

#### American Staffordshire Terrier

- Class: 4 Junior Dog
- L Jones: REDWHITENBLU DESTINYS WARRIOR 67 2100506267 30/09/2018 Sire: Amvantage The Phantom Dam: Trippleb Fairys

Class: 5 - Intermediate Dog

68

**G & V Ling CIERRASEDGE THEPROMISEDPRINCE** 2100486996 12/10/2017 Sire: Cierrasedge Crown Prince (ai) Dam: Ch Cierrasedge Platinum Princess

Class: 10 - Australian Bred Dog

K & A Lewis AKLEW DEVILS HALO 2100438598 69 10/10/2015 Sire: Ch Jhastinawe Growl Of Bear Dam: Ch Vhandham Blue Lag

Class: 1a - Baby Puppy Bitch

V&g Ling CIERRASEDGE DEVILSLIL PRINCESS 2100522065 19/04/2019 Sire: Ch Cierrasedge Crown Prince (ai) Dam: Ch Cierrasedge Platinum Princess V&g Ling CIERRASEDGE ENTIRELY PLATINUM

2100522066 19/04/2019 Sire: Ch Cierrasedge Crown Prince (ai) Dam: Ch Cierrasedge Platinum Princess

Class: 5a - Intermediate Bitch

G & V Ling CIERRASEDGE TOUCH OF PLATINUM 2100486998 12/10/2017 Sire: Cierrasedge Crown Prince (ai) Dam: Ch Cierrasedge Platinum Princess

Class: 11a - Open Bitch

K & A Lewis AKLEW LUCIFERS MISTRESS 2100438621 10/10/2015 Sire: Ch Jhastinawe Growl Of Bear Dam: Ch Vhandham Blue Lagoon

Class: 2 - Minor Puppy Dog

| 75  | Pamela Joy And Garth Harding GUILCROFT       |
|-----|----------------------------------------------|
|     | GENTLEMAN NEVER TELL 2100515103 17/02/2019   |
| 1   | Sire: Sup Ch Guilcroft Espirit De Corps Dam: |
| j j | Patterdale Invogue At Croft (ai) (imp Nz)    |
|     |                                              |