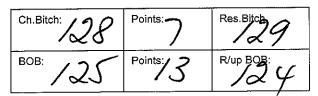

#### **English Setter**

Class: 2 - Minor Puppy Dog

| · · · · · · · · · · · · · · · · · · · |         |          |
|---------------------------------------|---------|----------|
| Ch.Dog:                               | Points: | Res.Dog: |
| (10)                                  | 6       |          |
|                                       |         |          |

#### Class: 3a - Puppy Bitch

131 Paul Terrett BENDEELA BORN TO WIN 2100513770 19/01/2019 Sire: Aust Ch Am Ch Backroad Talsae New Dimension (imp Usa) Dam: Grand Ch Bendeela To The Manor Born

| Ch.Bitch: | Points:   | Res.Bitch |
|-----------|-----------|-----------|
| BOB: 130  | Points: 7 | R/up BOB: |