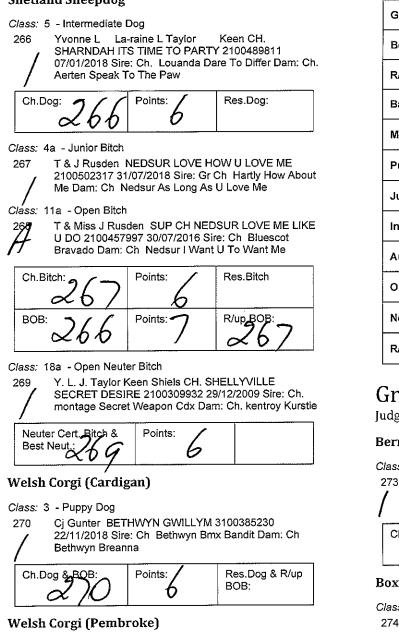

# Group: 6 - Utility

Judge: Ms J Ford (NSW)

### **Bernese Mountain Dog**

Class: 3a - Puppy Bitch

A Trebbin Mrs K Haddon ZEIGEN INTHE HEATOF THE MOMENT 4100314534 26/10/2018 Sire: Karleken The Heat Is On Dam: Zeigen A Presidential Sweet