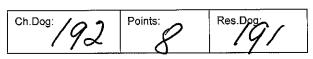

#### Saluki

Class: 4 - Junior Dog

#### Class: 5a - Intermediate Bitch

| Ch.Bitch: | Points: 6 | Res.Bitch |
|-----------|-----------|-----------|
| вов: 226  | Points 7  | R/up BOB: |