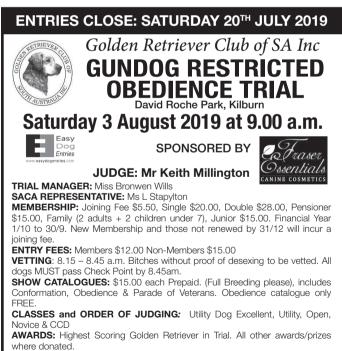

### ENTRIES CLOSE: SATURDAY 20<sup>™</sup> JULY 2019

Golden Retriever Club of SA Inc **OPEN SHOW** 

## Saturday 3 August 2019 at 9.00 a.m.

## JUDGE: Ms Carolyn Murphy (SA)

SHOW MANANGER: Mr P Pickard SACA REPRESENTATIVE: Mr P Thompson

MEMBERSHIP: Joining Fee \$5.50, Single \$20.00, Double \$28.00, Pensioner \$15.00, Family (2 adults + 2 children under 7), Junior \$15.00. Financial Year 1/10 to 30/9. New Membership and those not renewed by 31/12 will incur a joining fee.

#### **ENTRY FEES:** Free

Catalogue is included at the back of the Championship Show catalogue

Classes 1, 2, 3, 4, 5, 10, 11, 12, 18 / 1A, 2A, 3A, 4A, 5A, 10A, 11A, 12A, 18A

Order of Judging - Dogs followed by Bitches and General Specials

Cash and Sash for All in Show awards

**Catering Available** 

PAPER ENTRIES ONLY TO: The Convenor.

Karenne Wood, 30 Amy Street, WEST CROYDON SA 5008 Ph 0412 797 111 aurumgold@optusnet.com.au

SASHES: To all qualifying entries

The Club may use winners' names for any commercial purpose including the publishing of names and/or photographs in newspapers or any other media at the Club's absolute discretion.

PAPER ENTRIES ONLY TO: The Convenor, Karenne Wood, 30 Amy Street, WEST CROYDON SA 5008 Mobile contact show day only 0412 797 111