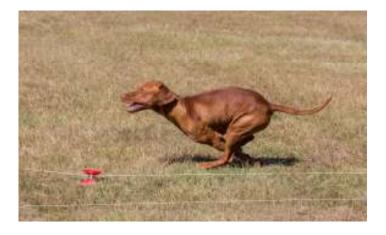

# **30 JUNE 2019 LURE COURSING TRIAL**

## Lure Coursing trial open to all breeds, hosted by Dogs Qld and the Lure Coursing Sub Committee.

Start time 8:30 am. Please note covered in shoes must be worn. No collars allowed on the field on coursing dogs. For ease of retrieval and release have a strong slip lead to control your dog. No metal chokers. Cost: \$15 Novice \$5

**Lure Coursing Trail** 