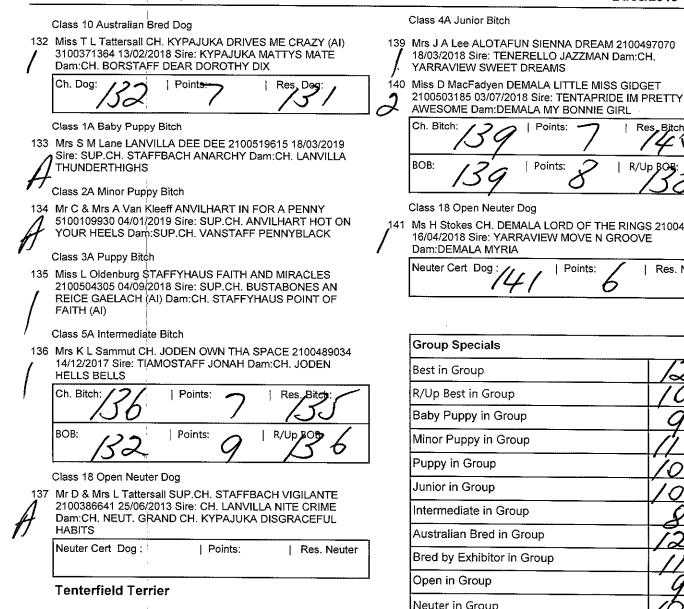

## Judges

| Mrs Robin Mackintosh (NSW) | Toys                        |
|----------------------------|-----------------------------|
| Miss Christine Timms (NSW) | Terriers & General Specials |