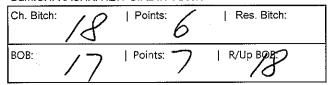

Class 10A Australian Bred Bitch

13 Mrs S Smith & Dr S Montgomery & Mrs A Trebbin MEXICATL ELLE FOR LEATHER 2100488605 11/11/2017 Sire: CH. MEXICATL ROBERTO Dam:MEXICATL LIZA JANE

| Ch. Bitch: | /3 | Points: | Res. Bit <del>ch</del> : |
|------------|----|---------|--------------------------|
| вов:       | // | Points: | R/Up/80B)                |