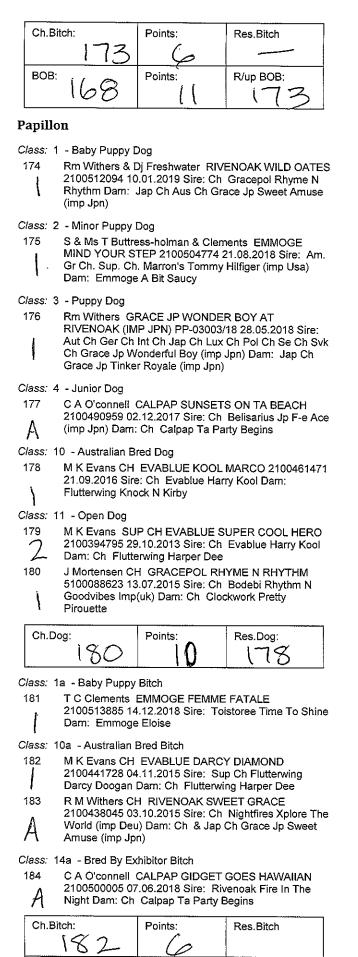

e Rodrigues WILSIGHT SAY MY NAME 2100494460 06.03.2018 Sire: Ch Wilsight The Next Move Dam: Ch Marsward My Sweet Valentine Imp Usa
- Class: 5 Intermediate Dog
- 169 Caroline Rodrigues WILSIGHT RED LOKI 200481996 16.08.2017 Sire: Ch Wilsight Red Dash Dam: Ch Marsward My Sweet Valentine Imp Usa
- Class: 10 Australian Bred Dog
- 170 C Rodrigues CH WILSIGHT ROYAL ALBERT 2100421315 04.01.2015 Sire: Gr Ch Chacombe Red Louie Imp Uk Dam: Ch Marsward My Sweet Valentine
- Class: 14 Bred By Exhibitor Dog
- 171 Caroline Rodrigues CH WILSIGHT RED ALFIE 2100421317 04.01.2015 Sire: Gr Ch Chacombe Red Louie Imp Uk Dam: Ch Marsward My Sweet Valentine
- Class: 11 Open Dog







Class: 11a - Open Bitch

173 K Ball CH BEAUCLERK CLODAGH 2100421569 18.12.2014 Sire: Ch Beauclerk Umberto Dam: Beauclerk Rohaise



Points:

١

R/up BOB:

S

BOB:

#### Pomeranian

Class: 1 - Baby Puppy Dog

- Amorea Kennels AMOREA ENIGMA 2100513174 185 04.12.2018 Sire: Ch Amorea Tea Time Dam: Amorea Cameo Beam
- K Parker POMIAROSE HEART AND SOUL 186 2100512144 09.12.2018 Sire: Ch Canton Tobias



- Sorensen (imp Phl) Dam: Pomiarose Cross Your Heart
- Class: 3 Puppy Dog
- B & S Abraham POMQUEST LEST WE FORGET 187 4100307263 05.06.2018 Sire: Ch Pomquest True Blue Dam: Ch. Pomquest Now N Forever
- Class: 4 Junior Dog
- 188 B & S Abraham CH. HOLLYWOOF EAT MY SHORTS 4100300675 15.12.2017 Sire: Ch. Pomquest Rock The Box Dam: Ch. Pomquest Magic Happens
- 189 Amorea Kennels AMOREA LIL WIEBIE KARMA 2100496978 26.03.2018 Sire: Amorea Big Brothers Karma Dam: Amorea Lady Grey
- 190 Oltenia Kennels AMOREA RED HOT N REDDY TO
- RO