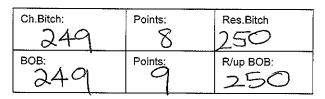

11.2018 Sire: Am Ch Ch Kentauro Alfa Wild Dream (imp Usa) Dam: Ch Crose Fairy Kisses
- Class: 2a Minor Puppy Bitch
- 247 R.a. Shaw AMADONIA PRECIOUS SAPPHIRE
- A 4100313674 21.09.2018 Sire: Warrior Bohemia Platina Dam: Tanteen Diamond Tiara
- Class: 5a Intermediate Bitch
- 248 S Knowles CH VROSE FAIRY KISSES 2100457710 04.07.2016 Sire: Ch Smidget Its All About The Bass Dam: Ch Karojenbe This Magic Moment
- Class: 10a Australian Bred Bitch
- 249 R.a. Shaw AMADONIA RUBY 4100288459 03.03.2017 Sire: Nz. Ch. Ch. Tanteen Risky Business Dam:
- Tanteen Diamond Tiara
- Class: 14a Bred By Exhibitor Bitch
- Suzanne Knowles VROSE INTRIGUE 2100498314
   Suzanne Knowles VROSE INTRIGUE 2100498314
   08.01.2018 Sire: Am.ch.ch.kentauro Alfa Wild Dream (imp Usa) Dam: Ch. kealoha Kailani At Vrose (imp Usa)



# General Specials Judge: Ms Lynne Walton (Vic)

|                                | Breed                                      | Exhibit No. |
|--------------------------------|--------------------------------------------|-------------|
| Best in Show:                  | PEKINGESE                                  | 131         |
| Runner-up to Best in Show:     | CHINESE CRESTED DOG                        | 114         |
| Best Baby in Show:             | LOWCHEN                                    | 93          |
| Best Minor Puppy in Show:      | ITALIAN GREYHOUND                          | 153         |
| Best Puppy in Show:            | POMERANIAN                                 | 187         |
| Best Junior in Show:           | POMERANIAN                                 | 188