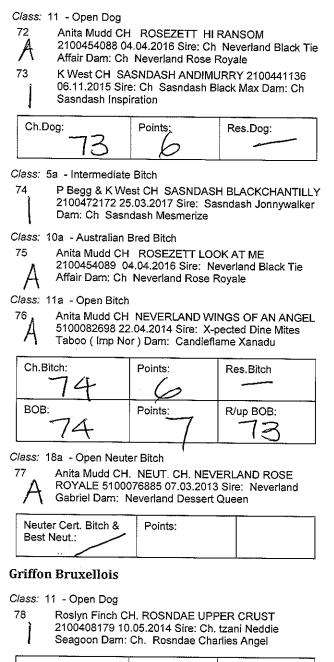

#### English Toy Terrier (Black & Tan)

Class: 10 - Australian Bred Dog

Anita Mudd SASNDASH JIMBEAM 2100421124 22.12.2014 Sire: Ch. sasndash Black Douglass Dam: Sasndash Pipi Longstockings

| Ch.Dog:78 | Points: | Res.Dog: |
|-----------|---------|----------|
|-----------|---------|----------|

Class: 1a - Baby Puppy Bitch

79 Roslyn Finch ROSNDAE LITTLE BLACK DRESS 2100509560 12.11.2018 Sire: Obeliz Valis Bohema (imp Cze) Dam: Ch. Rosndae Honey Whisper

Class: 10a - Australian Bred Bitch

80 Roslyn Finch CH. ROSNDAE HONEYWHISPER 2100430257 06.05.2015 Sire: Ch. Raweke Bart Dam: Rosndae Sugar Plum Princess

| Ch.Bitch: | Points: | Res.Bitch |
|-----------|---------|-----------|
| BOB: 78   | Points: | R/up BOB: |