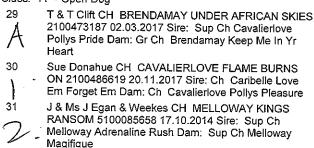

#### **Cavalier King Charles Spaniel**

Class: 1 - Baby Puppy Dog

21 Sandra Boyce ALEXABELLE MR MAGIC 2100511694 17.12.2018 Sire: Ch Edenridge Power Of One Dam: Ch Lookingglass Incandescence

Class: 4 - Junior Dog

| 0.000. 7         | Cullion Dog                                                                                                                                      |
|------------------|--------------------------------------------------------------------------------------------------------------------------------------------------|
| 22<br><b>A</b> : | S & K Axiak KALIAK CAPTIVATION 2100494654<br>27.03.2018 Sire: Dougsba Valencia (ai) Dam: Ch<br>Kaliak Femme Fatale                               |
| 23<br>A          | S Boyce ALEXABELLE REIGN SUPREME<br>2100489049 10.12.2017 Sire: Ch Caribelle Love Em<br>Leave Em Dam: Ch Lookingglass Incandescence              |
| 24               | Sue Donahue CAVALIERLOVE PROUD N COOL<br>2100491333 24.01.2018 Sire: Ch Caribelle Icy Cold But<br>Cool (ai) Dam: Ch Konavan Proud N Sassy        |
| 25<br>A          | Ab & Lj Leslie CHEVALOVE LIGHTNING MCQUEEN<br>2100065940 27.12.2017 Sire: Melloway Lightning Bolt<br>Dam: Ch Chevalove Ohsuzanna                 |
| 26<br>A          | K & M Munro CHEVALOVE LIGHTNING JACK<br>2100489748 27.12.2017 Sire: Melloway Lightnig Bolt<br>Dam: Ch Chevalove Ohsuzanna                        |
| Class: 5         | - Intermediate Dog                                                                                                                               |
| 27               | T & Mrs K Perkiss CH TIKIMI SMOOTH CRIMINAL<br>2100482543 28.08.2017 Sire: Sup Ch Cavalierlove<br>Pollys Pride Dam: Edenridge Flirting With Fire |
| Class: 1         | 0 - Australian Bred Dog                                                                                                                          |
| 28<br>1          | T & K Perkiss CH TIKIMI THE POWER N THE<br>PASSION 2100449982 30.03.2016 Sire: Ch Edenridge                                                      |

Class: 5a - Intermediate Bitch

43 Sue Donahue ELVENHOME TENDER KISSES OFCAVALIERLOVE 2100464883 23.11.2016 Sire: Sup Ch Cavalierlove Pollys Pride Dam: Ch Elvenhome Love Me Tender

Class: 10a - Australian Bred Bitch

46 Sue Donahue ALEXABELLE PENNYS RISING STAR OFCAVALIERLOVE 2100472435 20.03.2017 Sire: Ch Cavalierlove Full On Addict Dam: Ch Cavalierlove Shooting Star

Class: 14a - Bred By Exhibitor Bitch

47 Sue Donahue CAVALIERLOVE AMOROUS N READY 2100486622 20.11.2017 Sire: Ch Caribelle Love Em Forget Em Dam: Ch Cavalierlove Pollys Pleasure