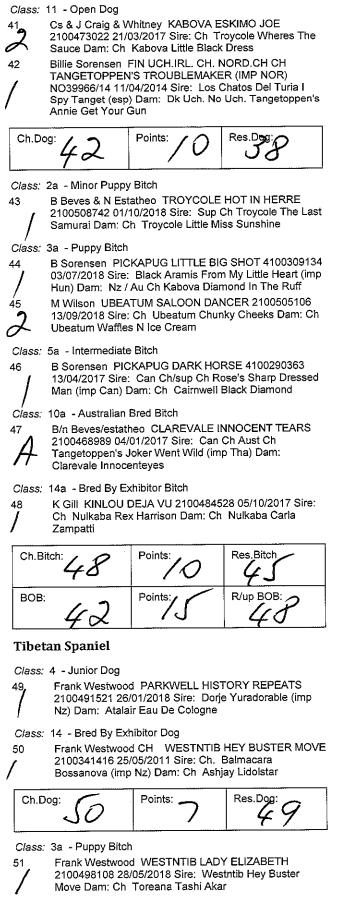

39 K Gill KINLOU EXIT STRATEGY 2100484526 05/10/2017 Sire: Ch. Nulkaba Rex Harrison Dam: Ch. Nulkaba Carla Zampatti

Class: 10 - Australian Bred Dog

B Sorensen KABOVA NO LIMITS 2100492781 01/03/2018 Sire: Am Gr Ch Sup Ch Rose-treasure Win One For The Gipper (imp Usa) Dam: Ch Kabova Girls N Guns

÷.

| Ch.Bitch: | Points: 6 | Res.Bitch |
|-----------|-----------|-----------|
| BOB: 50   | Points:   | R/up BOB: |

#### Yorkshire Terrier

52

Class: 5a - Intermediate Bitch

A & L & W Cochrane Shipman BELLAYORKI LEORA 2100462695 24/10/2016 Sire: Sup Ch Baledda Everr Ready Dam: Karenjobe Go Go Dancer

| -               |         |                          |
|-----------------|---------|--------------------------|
| Ch.Bitch & BOB: | Points: | Res.Bitch & R/up<br>BOB: |