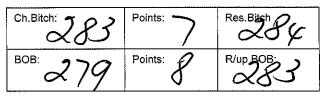

#### Class: 11a - Open Bitch

Lexi Oldenburg CH STAFFYHAUS POINT OF FAITH 2100413134 28/07/2014 Sire: Uk Ch, Ch Tillcarr Pyroteknic Dam: Ch Staffyhaus Love N Faithfulness

| Ch.Bitch: 80 | Points: 6 | Res.Bitch |
|--------------|-----------|-----------|
| вов: 78      | Points: 8 | R/up BOB: |