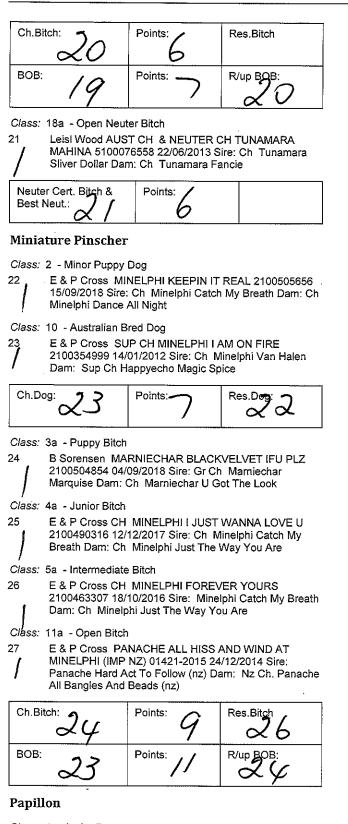

### BEST IN SHOW & BEST IN GROUP AWARDS TODAY ARE PRESENTED BY JOHN NOWLAND IN GLORIA'S HONOUR

# Group: 1 - Toys

Judge: Ms K Harvey (SA)

#### **Cavalier King Charles Spaniel**

#### Class: 3a - Puppy Bitch

1

2

Elsley MAXEMIL MUSTANG SALLY 2100503670 21/07/2018 Sire: Ch Pabianpark Thyme Traveller Dam: Maxemil Flash Pointe

#### Class: '10a - Australian Bred Bitch

Elsley MAXEMIL ATLANTA BURNING 2100448204 25/02/2016 Sire: Elfking Murri Mouse Dam: Maxemil Flash Pointe

| Ch.Bitch & BOB: | Points:                               | Res.Bitch & R/up<br>BOB: |
|-----------------|---------------------------------------|--------------------------|
|                 | · · · · · · · · · · · · · · · · · · · | /                        |