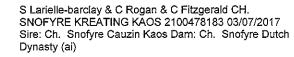

#### **Finnish Lapphund**

Class: 14 - Bred By Exhibitor Dog

C Fitzgerald CH SNOFYRE LEGEND OF TOMORROW 193 (AI) 2100489721 05/01/2018 Sire: Lva Ch Fin Ch Eisenfest Pluton Laulu ( Imp Fin) Dam: Ch. Snofyre Fortune Favrs Th Brave