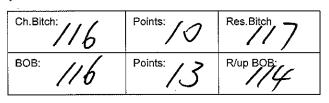

#### Class: 3a - Puppy Bitch

1

2

Elsley MAXEMIL MUSTANG SALLY 2100503670 21/07/2018 Sire: Ch Pabianpark Thyme Traveller Dam: Maxemil Flash Pointe

#### Class: '10a - Australian Bred Bitch

Elsley MAXEMIL ATLANTA BURNING 2100448204 25/02/2016 Sire: Elfking Murri Mouse Dam: Maxemil Flash Pointe

| Ch.Bitch & BOB: | Points:                               | Res.Bitch & R/up<br>BOB: |
|-----------------|---------------------------------------|--------------------------|
|                 | · · · · · · · · · · · · · · · · · · · | /                        |