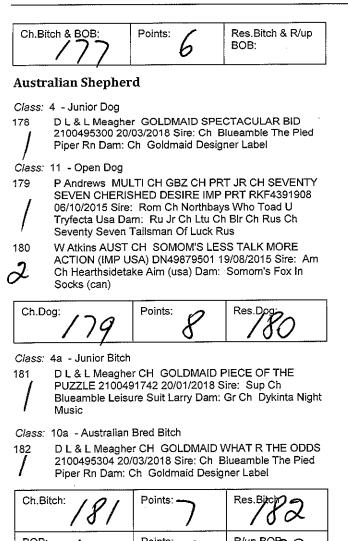

### Australian Cattle Dog

Class: 3a - Puppy Bitch

176 Elita Ayre DYMATAN RED TULLY GIRL 4100234104

21/07/2018 Sire: Ozzyheelers Rocky Dam: Ozzyheelers Ella

| (               |           |                          |
|-----------------|-----------|--------------------------|
| Ch.Bitch & BOB: | Points: 6 | Res.Bitch & R/up<br>BOB: |

### Australian Kelpie

and the second second

Class: 10a - Australian Bred Bitch

C Morrison GRAND CH TEGOURA TOMODACHI RA 2100400961 02/02/2014 Sire: Ch Mountainmist Secrt Mishn Dam: Ch Tegoura Heart Of Dreams

÷.

I.

177

<sup>2</sup> 

1.1.1.10.20

| Ch.Bitch: /8/ | Points: 7 | Res.Bitcip2 |
|---------------|-----------|-------------|
| вов: 179      | Points:   |             |

### **Border Collie**

Class: 5 - Intermediate Dog

183 T & J Baldwin YARRANCOLY MAN ON A MISSION 2100470831 02/02/2017 Sire: Ch Nahrof Man In The Mirror Dam: Nz Ch. Gr Ch. Yarrancoly Shock To The System

Class: 11 - Open Dog

184 T & J Baldwin CH YARRANCOLY WHISKEY NWILD WOMEN 2100442584 28/10/2015 Sire: Ch Simaro Ice Man (imp Deu) Dam: Nz Ch, Gr Ch. Yarrancoly Shock To The System

Class: 1a - Baby Puppy Bitch

185 D Winter BRYNKAT JEWELROSE MOLLY 9100011744 30/10/2018 Sire: Sup Ch Clanheath Twist Of Fate Dam: Cumbeynd Lily Of The Valley

Class: 2a - Minor Puppy Bitch

A Groth YARRANCOLY YOURS TO KISS 2100508269 186 01/09/2018 Sire: Ch. Nahrof The Book Thief Dam: Ch. Yarrancoly Cowboys N Kisses

Class: 3a - Puppy Bitch

T & J Baldwin Baldwin YARRANCOLY DIVINE DESIGN 187 2100502931 12/07/2018 Sire: Ch Nahrof The Book Thief Dam: Ch Yarrancoly Sublime

Class: 10a - Australian Bred Bitch

188 L E & E J Somers & Badior AUST CH NAHROF PAGE THE DOCTOR ET 2100341049 08/05/2011 Sire: Ch Danari Doctor Mcdreamy Dam: Ch. Nahrof Scattered Pages