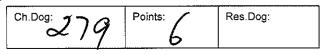

| Ch.Dog & BOB: | Points: 6 | Res.Dog & R/up<br>BOB: |
|---------------|-----------|------------------------|
|---------------|-----------|------------------------|