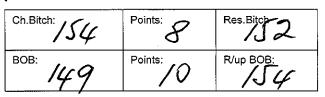

#### Beagle

| Beagle                                          |                                                                                                                                                                                                                  |                     |                      |                                     |  |
|-------------------------------------------------|------------------------------------------------------------------------------------------------------------------------------------------------------------------------------------------------------------------|---------------------|----------------------|-------------------------------------|--|
| Class:<br>142<br>                               | Class: 1 - Baby Puppy Dog<br>142 S A Fraser DANDANGADALE CAPPUCCINO<br>2100511080 09/12/2018 Sire: Nz. Ch. Grand Ch.<br>Sarangrave Cry Me A River (imp Nz) Dam: Ch.<br>Dandangadale Turanga Leela                |                     |                      |                                     |  |
| Class:<br>143                                   | Class: 1a - Baby Puppy Bitch<br>143 S A Fraser DANDANGADALE PICCOLO 2100511082<br>09/12/2018 Sire: Nz. Ch. Grand Ch. Sarangrave Cry Me<br>A River (imp Nz) Dam: Ch. Dandangadale Turanga<br>Leela                |                     |                      |                                     |  |
| Class:<br>144                                   | Class: 3a - Puppy Bitch<br>144 S A Fraser DANDANGADALE KIWI KYANITE<br>2100499820 22/06/2018 Sire: Ch. Cliftop Fudge Swiri<br>Dam: Dandangadale Kiwi Memory (iid)                                                |                     |                      |                                     |  |
| Ċlass:<br>145<br><b> </b>                       | 14a - Bred By Ex<br>S A Fraser DAN<br>31/12/2017 Sire:<br>Dandangadale S                                                                                                                                         | DANGAE<br>Ch. Clift | ALE QUIC<br>op Fudge | CKSTEP 2100489398<br>Swirl Dam: Ch. |  |
| Ch.Bi                                           | tch & BOB:                                                                                                                                                                                                       | Points:             | フ                    | Res.Bitch & R/up<br>BOB://4/4       |  |
| Dachs                                           | shund (Long H                                                                                                                                                                                                    | laired)             |                      |                                     |  |
| Class:<br>146                                   | Class: 3 - Puppy Dog<br>E V Graham DACHYCLAN TYRONE OF BRIDEE<br>3100379390 23/07/2018 Sire: Uk Ch. Ch. Bronia Mr<br>Pepys (imp Uk) Dam: Dachyclan Bridee Of Estee                                               |                     |                      |                                     |  |
| Class:<br>147                                   | Class: 10 - Australian Bred Dog<br>147 B P Glanford CH. MARALYA MONACH OF THE GLEN<br>4100262977 23/08/2015 Sire: Nz. Ch. Ch. Kernoel Eyes<br>Of A Warrior (imp Nzl ) Dam: Ch. Polbathic Dak Mistress<br>Matilda |                     |                      | h. Ch. Kernoel Eyes                 |  |
| Class:<br>148<br>J                              | Class: 11 - Open Dog<br>148 K Nilsen CH. MARALYA IMA MASTERPIECE TOO<br>4100229402 17/06/2013 Sire: Ch. Heulen Hes Got Class<br>Dam: Ch. Polbathic Dak Mistress Matilda                                          |                     |                      |                                     |  |
| Ch.Dog & BOB: Points: Res.Dog & R/up<br>BOB:/46 |                                                                                                                                                                                                                  |                     |                      |                                     |  |
| Dachshund (Min. Long Haired)                    |                                                                                                                                                                                                                  |                     |                      |                                     |  |
| Class: 5 - Intermediate Dog                     |                                                                                                                                                                                                                  |                     |                      |                                     |  |
| 149                                             | K L Glanford K/<br>4100296899 05/<br>Dam: Ch. Kajm                                                                                                                                                               | /10/2017 \$         | Sire: Kims           | HUNTER<br>scott Black Hunter        |  |
| l<br>Class:<br>150                              | 11 - Open Dog<br>Jemma Gledhill<br>2100463948 31,<br>Palette (imp Nz)                                                                                                                                            | /10/2016 \$         | Sire: Ch. 1          | _aechelon Artist's                  |  |
| r1                                              |                                                                                                                                                                                                                  | т                   |                      |                                     |  |

Class: 1a - Baby Puppy Bitch

| 151    | R & R Lehmann & Easton AUSTBRITZ NEGASONIC                                                                |
|--------|-----------------------------------------------------------------------------------------------------------|
|        | FLAME 2100511059 30/10/2018 Sire: Ch. Laechelon<br>Artist's Palette (imp Nzl) Dam: Austbritz Nyssas Flame |
| Class: | 3a - Puppy Bitch                                                                                          |
| 152    | J C Gledhill MIDAKA ZIPADEE DOODAH 2100498794                                                             |
|        | 07/05/2018 Sire: Kimscott Black Hunter Dam: Maralya<br>Chocolat Eclare                                    |
| 1      | Chocolar Eclare                                                                                           |
| Class: | 4a - Junior Bitch                                                                                         |
| 153    | J, A & P Gledhili, Mcmaster CH. DACHCHIMAC STELLA                                                         |
| 1      | BLUE 2100495112 27/03/2018 Sire: Ch. Dachchimac                                                           |

Mistery Of Tritan Dam: Dachchimac Medusas Revenge

- Class: 10a Australian Bred Bitch
- 154
   R & R Lehmann & Easton AUSTBRITZ BONNIES OPAL

   2100485573 25/09/2017 Sire: Mitteldac Junior My

   Addonis Dam: Dendackey Rainbow Dancer