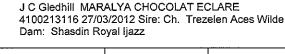

#### Beagle

| Beagle                                          |                                                                                                                                                                                                                  |                     |                      |                                     |  |
|-------------------------------------------------|------------------------------------------------------------------------------------------------------------------------------------------------------------------------------------------------------------------|---------------------|----------------------|-------------------------------------|--|
| Class:<br>142<br>                               | Class: 1 - Baby Puppy Dog<br>142 S A Fraser DANDANGADALE CAPPUCCINO<br>2100511080 09/12/2018 Sire: Nz. Ch. Grand Ch.<br>Sarangrave Cry Me A River (imp Nz) Dam: Ch.<br>Dandangadale Turanga Leela                |                     |                      |                                     |  |
| Class:<br>143                                   | Class: 1a - Baby Puppy Bitch<br>143 S A Fraser DANDANGADALE PICCOLO 2100511082<br>09/12/2018 Sire: Nz. Ch. Grand Ch. Sarangrave Cry Me<br>A River (imp Nz) Dam: Ch. Dandangadale Turanga<br>Leela                |                     |                      |                                     |  |
| Class:<br>144                                   | Class: 3a - Puppy Bitch<br>144 S A Fraser DANDANGADALE KIWI KYANITE<br>2100499820 22/06/2018 Sire: Ch. Cliftop Fudge Swiri<br>Dam: Dandangadale Kiwi Memory (iid)                                                |                     |                      |                                     |  |
| Ċlass:<br>145<br><b> </b>                       | 14a - Bred By Ex<br>S A Fraser DAN<br>31/12/2017 Sire:<br>Dandangadale S                                                                                                                                         | DANGAE<br>Ch. Clift | ALE QUIC<br>op Fudge | CKSTEP 2100489398<br>Swirl Dam: Ch. |  |
| Ch.Bi                                           | tch & BOB:                                                                                                                                                                                                       | Points:             | フ                    | Res.Bitch & R/up<br>BOB://4/4       |  |
| Dachs                                           | shund (Long H                                                                                                                                                                                                    | laired)             |                      |                                     |  |
| Class:<br>146                                   | Class: 3 - Puppy Dog<br>E V Graham DACHYCLAN TYRONE OF BRIDEE<br>3100379390 23/07/2018 Sire: Uk Ch. Ch. Bronia Mr<br>Pepys (imp Uk) Dam: Dachyclan Bridee Of Estee                                               |                     |                      |                                     |  |
| Class:<br>147                                   | Class: 10 - Australian Bred Dog<br>147 B P Glanford CH. MARALYA MONACH OF THE GLEN<br>4100262977 23/08/2015 Sire: Nz. Ch. Ch. Kernoel Eyes<br>Of A Warrior (imp Nzl ) Dam: Ch. Polbathic Dak Mistress<br>Matilda |                     |                      | h. Ch. Kernoel Eyes                 |  |
| Class:<br>148<br>J                              | Class: 11 - Open Dog<br>148 K Nilsen CH. MARALYA IMA MASTERPIECE TOO<br>4100229402 17/06/2013 Sire: Ch. Heulen Hes Got Class<br>Dam: Ch. Polbathic Dak Mistress Matilda                                          |                     |                      |                                     |  |
| Ch.Dog & BOB: Points: Res.Dog & R/up<br>BOB:/46 |                                                                                                                                                                                                                  |                     |                      |                                     |  |
| Dachshund (Min. Long Haired)                    |                                                                                                                                                                                                                  |                     |                      |                                     |  |
| Class: 5 - Intermediate Dog                     |                                                                                                                                                                                                                  |                     |                      |                                     |  |
| 149                                             | K L Glanford K/<br>4100296899 05/<br>Dam: Ch. Kajm                                                                                                                                                               | /10/2017 \$         | Sire: Kims           | HUNTER<br>scott Black Hunter        |  |
| l<br>Class:<br>150                              | 11 - Open Dog<br>Jemma Gledhill<br>2100463948 31,<br>Palette (imp Nz)                                                                                                                                            | /10/2016 \$         | Sire: Ch. 1          | _aechelon Artist's                  |  |
| r1                                              |                                                                                                                                                                                                                  | т                   |                      |                                     |  |

Class: 1a - Baby Puppy Bitch

| 151    | R & R Lehmann & Easton AUSTBRITZ NEGASONIC                                                                |
|--------|-----------------------------------------------------------------------------------------------------------|
|        | FLAME 2100511059 30/10/2018 Sire: Ch. Laechelon<br>Artist's Palette (imp Nzl) Dam: Austbritz Nyssas Flame |
| Class: | 3a - Puppy Bitch                                                                                          |
| 152    | J C Gledhill MIDAKA ZIPADEE DOODAH 2100498794                                                             |
|        | 07/05/2018 Sire: Kimscott Black Hunter Dam: Maralya<br>Chocolat Eclare                                    |
| 1      | Chocolar Eclare                                                                                           |
| Class: | 4a - Junior Bitch                                                                                         |
| 153    | J, A & P Gledhili, Mcmaster CH. DACHCHIMAC STELLA                                                         |
| 1      | BLUE 2100495112 27/03/2018 Sire: Ch. Dachchimac                                                           |