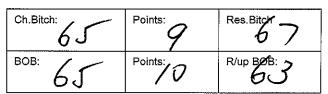

Class: 11a - Open Bitch

N Frost CH TOBYJACK TAMMY WYNETTE 2100415363 29/09/2014 Sire: Ch Tobyjack Fire In The Nite Dam: Ch Tobyjack Rose Tatoo

#### Lakeland Terrier

Class: 4a - Junior Bitch