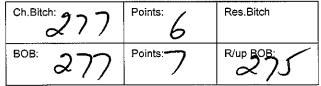

Class: 2a - Minor Puppy Bitch

| Ch.Bitch: 106 | Points: 6 | Res.Bitch |
|---------------|-----------|-----------|
| вов: /04      | Points: 7 | R/up BOB: |

Page 7