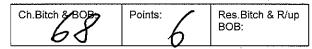

#### **Irish Terrier**

Class: 4a - Junior Bitch

65 K Wilkinson TAWNYOAK IRLANDE COUNTY CLARE
2100498669 27/05/2018 Sire: Ch Nezhnoye Plamya
Skir (imp Rus) Dam: Ch Tawnyoak Red Irlande

| Ch.Bitch & BOB: | Points: | Res.Bitch & R/up<br>BOB: |
|-----------------|---------|--------------------------|
|-----------------|---------|--------------------------|