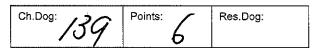

Class: 10 - Australian Bred Dog

D Sylvester AU CH TENKASHIRO SYLVER GOLD N 242 TOPAZ 2100428124 16/04/2015 Sire: Sup Ch Daesdaemar New Moon Dam: Ch. Amaranthine Spoonful O Sugar

| Ch.Dog:      | Points: | Res.Dog:                |
|--------------|---------|-------------------------|
| $\propto 4/$ | ,       | $\alpha \varphi \alpha$ |