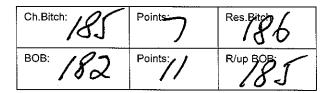

85 /

Liz Mansfield LIZ MANSFIELD 3100378221 28/05/2018 Sire: Sup Ch Joymont Dream Catcher Dam: Joymont Lucy Ridout

Class: 4a - Junior Bitch

86

R Palmer TOWSYTYKE BLONDES HAVMOR FUN 2100485826 23/10/2017 Sire: Yarrinarra Anything Goes Dam: Towsytyke Jiggery Pokery

| Ch.Bitch: 86 | Points:   | Res.Bitch |
|--------------|-----------|-----------|
| BOB: 82      | Points: 9 | R/up BOB: |