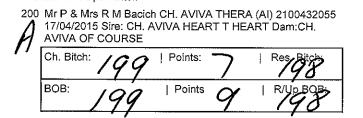

| Ch. Bitch:                                                                                                                                                                 |                           | nd) - AM Satur                                                                                                                                              |
|----------------------------------------------------------------------------------------------------------------------------------------------------------------------------|---------------------------|-------------------------------------------------------------------------------------------------------------------------------------------------------------|
| BOB: /2/   Points 2                                                                                                                                                        | R/UR 50B;                 |                                                                                                                                                             |
| Weimaraner                                                                                                                                                                 | 189                       | Afghan Hound                                                                                                                                                |
| AAGIUUU UUGI                                                                                                                                                               |                           | -                                                                                                                                                           |
| Class 1 Baby Puppy Dog<br>190 Miss L Smith ARAMII AINT SEEN NOTHIN<br>12/05/2018 Sire: SUP.CH. BROMHUND B<br>Dam:CH. BROMHUND U CAN BUY ME D<br>Class 2 Minor Puppy Dog    | ULLETPROOF ET.            | Class 4 Junior Dog<br>196 Mr M Dwyer & Ms C Clov<br>WHITE (AI) 3100365327<br>(IMP FIN) Dam:DZUM W<br>197 Mrs J Harnett & Mr S Av<br>(AI) 4100289677 17/04/2 |
| 191 Mr M Dwyer & Ms C Ciowes COVITER TH<br>2100494450 19/02/2018 Sire: CH. WAGE<br>WINNING STREAK (IMP USA) Dam:CH.<br>APPOINTMENT ONLY                                    | R'S CASINO                | Dam:CH. TIANZE MYST                                                                                                                                         |
| Ch. Dog: 191   Points: 6                                                                                                                                                   | Res. Dog:                 | Close 24 Miner Dunny Pitel                                                                                                                                  |
| Class 3A Puppy Bitch<br>192 Mrs C Morrison TYRILEBEE FIRE OF DES<br>24/01/2018 Sire: CH. GHOSTWIND IM ON<br>TYRILEBEE DREAM A LITTLE                                       |                           | Class 2A Minor Puppy Bitcl<br>198 Miss Erin R Bray TAHKI<br>5100104802 22/02/2018<br>BE SO LUCKY (AI) Dam<br>(AI)                                           |
| Class 4A Junior Bitch                                                                                                                                                      |                           | Class 5A Intermediate Bitch                                                                                                                                 |
| 193 Mr M Dwyer & Ms C Clowes COVITER CA<br>2100473373 17/03/2017 Sire: AM. CH. CA<br>CH. GRAYTSKYS SMOKIN IN HAVANA<br>Dam:CH. GHOSTWIND BY APPOINTMEN                     | N.CH. GRAND.<br>(IMP USA) | 199 Mrs J Harnett & Mr J Mer<br>GARDNER 2100456976<br>ERROL FLYNN (AI) Dan<br>HAPPENS                                                                       |
| /<br>Class 10A Australian Bred Bitch                                                                                                                                       |                           | Class 11A Open Bitch                                                                                                                                        |
| 194 Miss L Smith CH. BROMHUND U CAN BU<br>3100319583 16/02/2015 Sire: AM. GR CH.<br>PEAK ROCKY MOUNTAIN HIGH (IMP US<br>BROMHUND NEW REVIEW                                | SUP.CH. PIKES             | 200 Mr P & Mrs R M Bacich (<br>17/04/2015 Sire: CH. AV<br>AVIVA OF COURSE<br>Ch. Bitch:                                                                     |
| Class 11A Open Bitch<br>195 Mr M Dwyer & Ms C Clowes CH. GHOSTW<br>APPOINTMENT ONLY 7100032763 13/09,<br>RIFLEMAN BEAUTY BEFORE ME (IMP N<br>GHOSTWIND U HAVE MY NUMBA ET. | /2014 Sire: CH.           | BOB: 199                                                                                                                                                    |
| Ch. Bitch: /94   Points: 8                                                                                                                                                 | Res. Bitch                | Basenji                                                                                                                                                     |
| BOB: Points O                                                                                                                                                              |                           | Class 5 Intermediate Dog                                                                                                                                    |
| 194 9                                                                                                                                                                      | 195                       | 201 Miss M E Darr CH. XALM<br>2100454406 12/06/2016<br>CLASSIC LOVER Dam:C                                                                                  |
| Group Specials                                                                                                                                                             |                           | RUBYS                                                                                                                                                       |
| Best in Group:                                                                                                                                                             | 178                       | $\Delta 0/$                                                                                                                                                 |
| R/U Best in Group:                                                                                                                                                         | 144                       | Class 4A Junior Bitch                                                                                                                                       |
| Baby in Group:                                                                                                                                                             | 165                       | 202 Miss T Johnson TEEEEF<br>2100476225 19/05/2017                                                                                                          |
| Minor in Group:                                                                                                                                                            | 148                       | ODDS Dam:GLENDAWN<br>203 Ms A Lummevaara & Mrs                                                                                                              |
| Puppy in Group:                                                                                                                                                            | 186                       | NEVERGONNABREAKN<br>Sire: EURABBIE ZUES D<br>KISSMYCHEEK                                                                                                    |
| Junior in Group:                                                                                                                                                           | 163                       | Class 5A Intermediate Bitch                                                                                                                                 |
| Intermediate in Group:                                                                                                                                                     | 144                       | 204 Miss M E Darr CH. XALM<br>2100454407 12/06/2016                                                                                                         |
| Australian Bred in Group:                                                                                                                                                  | 194                       | CLASSIC LOVER Dam:C<br>RUBYS                                                                                                                                |
| Open in Group:                                                                                                                                                             | 178                       | Class 10A Australian Bred E                                                                                                                                 |
| Neuter in Group:                                                                                                                                                           | 170                       | 205 Mrs L A Hughes CH. REM<br>2100456539 05/07/2016<br>RAMESIS Dam:SUP.CH.                                                                                  |