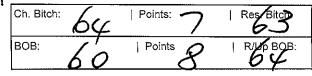

| Ch. Bitch: | 80 | Points: | 7 | Reg Bitch: |
|------------|----|---------|---|------------|
| BOB:       | 77 | Points  | 9 | RADBOB:    |