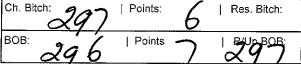

#### Affenpinscher

Class 3A Puppy Bitch

| 1 | PLAY 310036 | 6039 19 | /10/2017 Sire | : CH. 1 | I CALL FOWL<br>MINSMERE<br>TONICHI BLACK |  |
|---|-------------|---------|---------------|---------|------------------------------------------|--|
|   | Ch. Bitch:  | /       | Points:       | 6       | Res. Bitch:                              |  |
|   | BOB:        |         | Points        |         | R/Up BOB:                                |  |