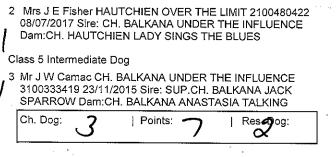

#### Cavalier King Charles Spaniel

Class 2 Minor Puppy Dog

- 4 Ms S A Donahue CAVALIERLOVE PROUD N COOL 2100491333 24/01/2018 Sire: CH. CARIBELLE ICY COLD
- BUT COOL (AI) Dam:CH. KONAVAN PROUD N SASSY

Class 4 Junior Dog

- 5 Ms S A Donahue CAVALIERLOVE FLAME BURNS ON 2100486619 20/11/2017 Sire: CH. CARIBELLE LOVE EM FORGET EM Dam:CH. CAVALIERLOVE POLLYS PLEASURE
- 6 Mrs L Morris & Mrs B Lloyd COLOORA CEASE FIRE 2100481822 02/09/2017 Sire: CH. OUZLEWELL'S BERTIE WOOSTER (IMP UK) Dam:CH. COLOORA FIRE FLI