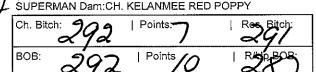

#### Affenpinscher

Class 3A Puppy Bitch

| 1 | PLAY 310036 | 6039 19 | /10/2017 Sire | : CH. 1 | I CALL FOWL<br>MINSMERE<br>TONICHI BLACK |  |
|---|-------------|---------|---------------|---------|------------------------------------------|--|
|   | Ch. Bitch:  | /       | Points:       | 6       | Res. Bitch:                              |  |
|   | BOB:        |         | Points        |         | R/Up BOB:                                |  |