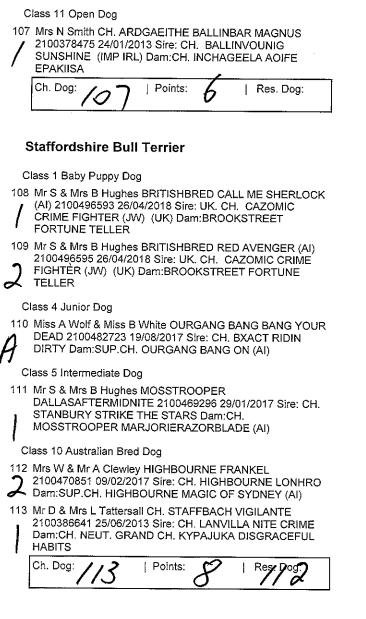

#### American Staffordshire Terrier

Class 10 Australian Bred Dog

| ſ       | Ch. Dog: 84   Points: 8   Res 909                                                                                                                                                                                                        |
|---------|------------------------------------------------------------------------------------------------------------------------------------------------------------------------------------------------------------------------------------------|
| 84<br>  | Mr K & Mrs A Lewis CH. AKLEW LITTLE LUCIFER DEMON<br>2100369140 07/09/2012 Sire: CH. JHASTINAWE GROWL<br>OF BEAR Dam:CH. VHANDHAM BLUE LAGOON                                                                                            |
| С       | lass 11 Open Dog                                                                                                                                                                                                                         |
| 83<br>/ | Mrs S Linek CH. QUATRONIKO MAXIMUM TURBULANCE<br>2100462891 11/10/2016 Sire: CY, CH. UKR. CH. BUL. CH.<br>TUR. CH. MDA. CH. PHIL CH. SRB. CH. SUP.CH. ORION<br>RED MIST KING OF RINGS (IMP SRB) Dam:CH.<br>QUATRONIKO THE MATRIARCH (AI) |
| 2       | 10/10/2015 Sire: CH. JHASTINAWE GROWL OF BEAR<br>Dam:CH. VHANDHAM BLUE LAGOON                                                                                                                                                            |

82 Mr K & Mrs A Lewis AKLEW DEVILS HALO 2100438598

Class 2A Minor Puppy Bitch

Class 4A Junior Bitch

86 Mrs S Linek CH. QUATRONIKO THE REPLICAH 2100480582 14/06/2017 Sire: CH. HOTASHELL HEIR TO THE THRONE Dam:CH. QUATRONIKO MISS DOLLY Ch. Bitch:

| Cri. Billeri. 86 |    | <sup>1</sup> Points. <sup>-</sup> ) |         |  |  |
|------------------|----|-------------------------------------|---------|--|--|
| BOB:             | 86 | Points                              | R/UBOB: |  |  |

#### Class 18A Open Neuter Bitch

| 87 | Mr K & Mrs A Lewis NEUT. CH. AKLEW IM NO ANGEL<br>2100369144 07/09/2012 Sire: CH. JHASTINAWE GROWL<br>OF BEAR Dam:CH. VHANDHAM BLUE LAGOON |   |         |   |  |      |  |
|----|--------------------------------------------------------------------------------------------------------------------------------------------|---|---------|---|--|------|--|
|    | Neuter Cert Dog :                                                                                                                          | 7 | Points: | 6 |  | Res. |  |
|    | Best Neuter:<br>Neuter:                                                                                                                    |   | Points: |   |  | R/Up |  |

#### **Australian Terrier**

Class 3 Puppy Dog

#### Bull Terrier

Class 1 Baby Puppy Dog

89 Mr M Steward DALUJA WONT BACK DOWN 2100495836 27/03/2018 Sire: CH. BALGAY SUNRISE SID Dam:CH. DALUJA LIVE WIRE

| Ch. Dog: 89 | Points: 6 | Res. Dog: |
|-------------|-----------|-----------|
| 7           |           |           |

1

5

24

and Based and

and the second process

#### Class 3A Puppy Bitch

#### **Bull Terrier (Miniature)**

#### Class 1 Baby Puppy Dog

91 Mr D J & Mrs N E Curran CHERRYPIEAP TNT IM DYNAMITE 2100498724 11/05/2018 Sire: WIDGEE HWY TO HELL Dam:CHERRYPIEAP THE UNFORGIVEN Ch. Dog: \_\_\_\_\_ [ Points: ] Res. Dog:

#### **Cairn Terrier**

Class 1 Baby Puppy Dog

92 Ms J Costello CAIRNWARRA GORGEOUS GEORGE 2100498031 12/04/2018 Sire: CH. COLLESSIE SWEET BASIL Dam:CH. COLLESSIE CANDLELIGHT

Class 4 Junior Dog

93 Ms J Costello CH. COLLESSIE COUNTRYSTAR CODY 2100480767 15/04/2017 Sire: CH. CRAIGEND THE BOSS Dam:CRAIGEND CANDLELARIO

Class 10 Australian Bred Dog

94 Ms J Costello CH. COLLESSIE ROCKSTAR HENDRIX 2100480766 15/04/2017 Sire: CH. CRAIGEND THE BOSS Dam:CRAIGEND CANDLELARIO

#### Class 2A Minor Puppy Bitch

95 Ms J Costello COLLESSIE WICKED MARQUESA 2100493351 19/01/2018 Sire: CH. COLLESSIE SWEET BASIL Dam:COLLESSIE WICKED DUCHESS

#### Fox Terrier (Smooth)

#### Class 10 Australian Bred Dog

96 B & Mrs S Fullcon CH. ELRANCHO ITS ALL ABOUT STYLE 2100433836 01/08/2015 Sire: CH. ELRANCHO MR NATURAL Dam:CH. EMELPEE RHAPSODY IN BLUE

Class 11 Open Dog

Class 1A Baby Puppy Bitch

98 Mr S & Mrs S Norman SANTOP PANDORA 2100494006 19/03/2018 Sire: SANTOP CHAIN REACTION Dam:CH. SANTOP LADY MADONNA AM Saturday

#### 08/09/2018

Class 2A Minor Puppy Bitch

99 B & Mrs S Fulloon EMELPEE MATERIAL GIRL 2100491712 18/01/2018 Sire: AM. GR CH. NZ. CH. CH. HIGH MOUNTAIN EVERSO IN COMMAND (IMP NZL) Dam:CH. EMELPEE LETS RUMBLE

Class 10A Australian Bred Bitch

| 1 <sup>100</sup> | 0 Mr N & Mrs L Rushforth WYNINEBAH MAGGIE MAE<br>2100475250 05/05/2017 Sire: CH. WYNINEBAH HELTER<br>SKELTER (AI) Dam:WYNINEBAH WATER MARK |    |         |   |            |  |  |
|------------------|--------------------------------------------------------------------------------------------------------------------------------------------|----|---------|---|------------|--|--|
|                  | Ch. Bitch:                                                                                                                                 | 99 | Points: | 7 | Rest Bitch |  |  |

| on. Bitch. | 99 |          | 1 ^7 <i>00</i> |
|------------|----|----------|----------------|
| BOB:       | 95 | Points 9 | R/Up BOB       |

#### **Irish Terrier**

Class 1A Baby Puppy Bitch

- 101 Mrs K Wilkinson TAWNYOAK IRLANDE VALINTINA 2100498668 27/05/2018 Sire: CH. NEZHNOYE PLAMYA SKIR (IMP RUS) Dam:CH. TAWNYOAK RED IRLANDE
- I 102 Mrs K Wilkinson TAWNYOAK IRLANDE COUNTY CLARE 2100498669 27/05/2018 Sire: CH. NEZHNOYE PLAMYA
  - SKIR (IMP RUS) Dam:CH. TAWNYOAK RED IRLANDE

Class 5A Intermediate Bitch

103 Mrs K Wilkinson CH. TAWNYOAK RED IRLANDE 2100443342 28/12/2015 Sire: DAN. CH. FIN.CH. NORD. CH. SE.CH. CH. MERRYMAC I R A (IMP SWE) Dam:CH. TAWNYOAK SHEER INDULGENCE

Class 18 Open Neuter Dog

104 Mrs K Wilkinson TAWNYOAK CONNAUGHT LAD 2100463435 12/10/2016 Sire: DAN. CH. FIN.CH. NORD. CH. SE.CH. CH. MERRYMAC I R A (IMP SWE)

#### Soft Coated Wheaten Terrier

Class 1A Baby Puppy Bitch

- 114 Mr S & Mrs B Hughes BRITISHBRED CHARLIES ANGEL (AI) 2100496599 26/04/2018 Sire: UK. CH. CAZOMIC
- CRIME FIGHTER (JW) (UK) Dam:BROOKSTREET FORTUNE TELLER

#### Class 10A Australian Bred Bitch

| 116      | 6 J F CILLS | j i Kes. Diton. |
|----------|-------------|-----------------|
| вов: 116 | Points 9    | R/UPROD:        |