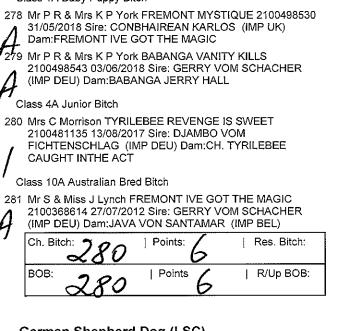

| :    |        | •         |
|------|--------|-----------|
| BOB: | Points | R/Up BOB: |

#### Poodle (Toy)

#### Class 4 Junior Dog

- 380 Mrs K Armstead CH. KENMAR LEGEND IN SILVER 2100480866 31/07/2017 Sire: CH. BORDERSHOW
- HERITAGE IN SILVA Dam:CH. KENMAR WIND SWEPT IN SILVER

Class 11 Open Dog

381 Ms P Kentwell ROBELLETOY SIMPLY THE BEST 2100476699 28/05/2017 Sire: CH. SILKYELK JEDI KNIGHT Dam:TOYDIOR XFACTOR HAS IT ALL

| Ch. Dog: | Points: | [ Res. Dog: |
|----------|---------|-------------|
|          |         |             |

Class 1A Baby Puppy Bitch

382 Ms P Kentwell MISTYKENT SIMOY NG ITIM 2100498311 21/05/2018 Sire: CH. MISTYKENT TIS BROWN OUT Dam:MISTYKENT BELLE DU SEIGNEUR