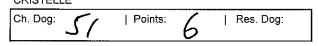

#### Affenpinscher

Class 3A Puppy Bitch

| 1 | PLAY 310036 | 6039 19 | /10/2017 Sire | : CH. 1 | I CALL FOWL<br>MINSMERE<br>TONICHI BLACK |  |
|---|-------------|---------|---------------|---------|------------------------------------------|--|
|   | Ch. Bitch:  | /       | Points:       | 6       | Res. Bitch:                              |  |
|   | BOB:        |         | Points        |         | R/Up BOB:                                |  |