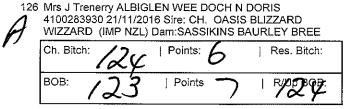

#### Jack Russell Terrier

Class 3 Puppy Dog

1 for set of a

127 Mrs L Musgrove JOELLEIGH IVE GOT PIZZAZZ 2100489854 18/11/2017 Sire: CH. JOELLEIGH REBEL INDUS SKYS Dam:GRAND. CH. JOELLEIGH DARYA YE NOOR

139 Mrs N Frost CH. NEUT. CH. TOBYJACK YOU KNOW HAYLEY 2100275743 30/05/2008 Sire: CH.

STONEYBROOK BRITE OSCAR Dam:NEUT, CH.

| ERINDALE/JR AMBROS      | IA (          |      |
|-------------------------|---------------|------|
| Neuter Cert Dog : /3    | 9   Points: 6 | Res. |
| Best Neuter:<br>Neuter: | Points:       | R/Up |

161 Mr R & Mrs L Corbett & Mr D & Mrs R Stockham SUP.CH. DEFERLEE KIWI EXPRESS 2100399403 29/12/2013 Sire: NZ. GRD CH. SUP.CH. ARAWHITI MR FAHRENHEIT (IMP NZL) Dam:GRAND. CH. REIBEY BLUE BIRDS FLY (AI) Ch. Dog: | Points: Res. Doa:

#### Flat Coated Retriever

Class 4 Junior Dog

162 Ms G L Holmes BLACQLABEL FIRSTIME OFFENDER 2100473203 22/03/2017 Sire: GRAND, CH. HAWKSDALE LASTING IMPRESSION Dam:CH. ALMANZA HIGH HEELS ON THE ROAD (IMP SWE) Ch. Dog: | Points: Res. Dog: 2 60

#### Golden Retriever

Class 4 Junior Dog

163 Mr D & Mrs V Harris HARVIKGOLD WILD FIRE RN, NRA, 2100477069 08/06/2017 Sire: SAVANETA FIRE WITHIN

Dam:CH. HARVIKGOLD TINY BOUNDS CCD. RAE.

Class 11 Open Dog

164 Mrs W Atkins GRAND. CH. DYKINTA BRANDEE ALEXANDER 2100418293 01/12/2014 Sire: CH. DYKINTA IT DONATUS (AI) Dam: DYKINTA MAKE A STAND

Res Log Ch. Dog: | Points: n

Class 1A Baby Puppy Bitch

165 Mr D & Mrs V Harris HARVIKGOLD SPELL BREAKER 2100496405 19/04/2018 Sire: ME, JR CH, SRB, JR CH,

GOLDEN ROMANCE DUTCH STORM (IMP SRB) Dam:CH. HARVIKGOLD LEAGENDBREAKER CCD. RN.

Class 4A Junior Bitch

166 Mrs W Atkins DYKINTA GRAND MARNIER (AI) 2100471963 17/03/2017 Sire: NZ. CH. CH. DYKINTA GRAND SLAM Dam:CH. DYKINTA BRANDEE BREEZA

Class 10A Australian Bred Bitch

167 Mrs W Atkins CH. DYKINTA SUPER NOVA 2100446385 19/02/2016 Sire: CH. DYKINTA IT DONATUS (AI) Dam:CH. DYKINTA SPECIAL GOLD CHAMPERS

| Ch. Bitc | <sup>th:</sup> 166 | Points: 7 | Res. Bitch: |
|----------|--------------------|-----------|-------------|
| BOB:     | 164                | Points 9  | RING BOD    |

#### **Gordon Setter**

Class 10 Australian Bred Dog

L IE

168 Mrs M M Thomas CH. TRISETER CELTIC TARTAN 3100328508 01/08/2015 Sire: SUP.CH. TRISETER CELTIC PLAYBOY (AI) Dam:NZ. CH. CH. AZZARO SWEET NOSTALGIA (IMP NZL)

9 1 24

ID B**99** 

R/J

0

Consider the state

| Ch. Dog: | Points: | Res. Dog: |
|----------|---------|-----------|
|          |         |           |

#### Hungarian Vizsla

Class 11A Open Bitch

| 169 | 69 Mrs K EOY CH. AGASVARI RUBY FROM TIFFANY<br>4100251051 30/10/2014 Sire: CH. NADORPUSZTAI<br>ANDRAS OF HABANERO (IMP HUN) Dam:GRAND. CH.<br>NEUT. CH. AGASVARI TRISTANS IZOLDA |         |   |             |  |
|-----|----------------------------------------------------------------------------------------------------------------------------------------------------------------------------------|---------|---|-------------|--|
| •   | Ch. Bitch: 169                                                                                                                                                                   | Points: | 6 | Res. Bitch: |  |
|     | BOB:                                                                                                                                                                             | Points  | / | R/Up BOB:   |  |

#### Class 18 Open Neuter Dog

| 170 | Mrs K Eory GRAND. C<br>IZOLDA 4100198334 3<br>APROD ARNOLD QN<br>GRAND CH. AGASVA | AGASVARI      |      |
|-----|-----------------------------------------------------------------------------------|---------------|------|
|     | Neuter Cert Dog ://                                                               | 0   Points: 6 | Res. |
|     | Best Neuter:                                                                      | Points:       | R/Up |

#### **Irish Setter**

Neuter:

Class 1 Baby Puppy Dog

171 M P & Mrs A M Posford GAILEAS JUST JACK 2100500284 22/05/2018 Sire: GRAND. CH. YARRAMO RED RIVER MAN (AI) Dam:CH. GAILEAS HANNAH

Class 4 Junior Dog

172 Mr T & Mrs M Norton YARRAMO REIGN OF FIRE 4100294322 22/07/2017 Sire: SUP.CH, YARRAMO MIGHTY QUINN (AI) Dam:CH. MARTINRIDGE DIAMONDS AND GOLD Ch. Dog: Points: Res. Dog: 6

Class 5A Intermediate Bitch