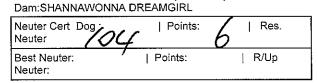

104 Mrs K Wilkinson TAWNYOAK CONNAUGHT LAD 2100463435 12/10/2016 Sire: DAN. CH. FIN.CH. NORD. CH. SE.CH. CH. MERRYMAC I R A (IMP SWE)