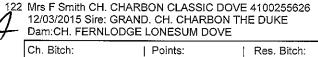

#### Class 5A Intermediate Bitch

- 121 Mrs F Smith NUDIMAH MYSTIC MONIQUE 4100285130
- F

21/12/2016 Sire: CH. NUDIMAH TOP CRUZ Dam:NUDIMAH HOT RAINDROP

Class 11A Open Bitch

|      | Points: | Res. Bitch: |
|------|---------|-------------|
| BOB: | Points  | R/Up BOB:   |