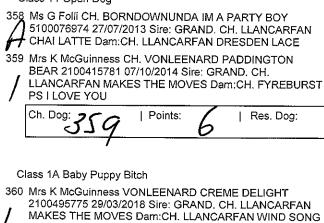

s. Dog: |

Class 1A Baby Puppy Bitch

347 Ms R Andrews OMAGGIO SCARLETT FOR ME LADY 2100499995 30/05/2018 Sire: CH. OUSHIINU CATCH A SQUIRTLE (AI) Dam: MUSCENNY THE LADY IN RED 348 Mr & Mrs Levett WEWUV MAYBULLWILL MAYBULLWONT 2100497155 24/04/2018 Sire: HALLABY SONNY LANE Dam: TAMAD A STORM IN A TEACUP

Mr R & Mrs C Smith BULDAWG EARZABURNING 349 2100497030 03/04/2018 Sire: BULDAWG HANDIWORK Dam:CH. BULDAWG NEVERGIVIN

| Ch. Bitch: | Points:  | Res. Bitch: |
|------------|----------|-------------|
| вов: 346   | Points 6 | R/Up BOB:   |

#### Dalmatian

Class 2 Minor Puppy Dog

- 350 Miss M Kiel & Mr J Lodington WONDERDAL FIRST AVENGER (AI) 3100371490 14/02/2018 Sire: CH. TRUDALS
- DARK SHADOW Dam:CH. TRUDALS PERDITA RN. ET. WWPD, WPD,

#### German Spitz (Mittel)

#### Class 11 Open Dog



Class 10A Australian Bred Bitch

Ms G Folli CH. BORNDOWNUNDA NINA SIMONE 361 5100076976 27/07/2013 Sire: GRAND. CH. LLANCARFAN CHAI LATTE Dam:CH. LLANCARFAN DRESDEN LACE



#### Great Dane

Class 1 Baby Puppy Dog

362 Mrs S J Jones OKELANI BLACK BE IT (AI) 2100499031 18/05/2018 Sire: UNDERANE AIMING HIGH (AI) Dam:CH. REBELWOOD SHADES OF GREY

#### Class 4 Junior Dog

363 Mr C Hunter AHMANVONDANE PLAYING FOR KEEPS (AI) 6100104150 29/03/2017 Sire: CH. STORMALONG RHYTHM IVEGOT Dam:CH. MULGADANE NOT ON YA NELLY

#### Class 10 Australian Bred Dog

364 Mrs K Loseby & Mrs A Bjornerem CH. ELEGANSER BELOVED BEECH (AI) 4100272895 10/04/2016 Sire: CH.



Class 11 Open Dog

365 Ms S Lindeman CH. STORDANSK JUPITER OV GANYMEDE 2100433084 29/06/2015 Sire: CH. STORDANSK DRDS THE REVIVAL (AI) Dam:STORDAN