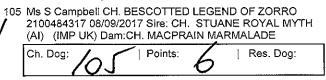

#### **Skye Terrier**

Ciass 3 Puppy Dog

| 106    | Mr G A & Mrs W Moo<br>2100487651 07/12/20<br>Dam:CH. ASHJAY D | 017 Sire: CH. | ASHJA |           |  |
|--------|---------------------------------------------------------------|---------------|-------|-----------|--|
| r<br>i | Ch. Dog: 106                                                  | Points:       | 6     | Res. Dog: |  |