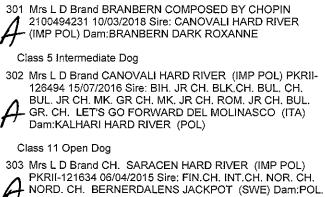

#### **Irish Terrier**

Class 1A Baby Puppy Bitch

- 101 Mrs K Wilkinson TAWNYOAK IRLANDE VALINTINA 2100498668 27/05/2018 Sire: CH. NEZHNOYE PLAMYA SKIR (IMP RUS) Dam:CH. TAWNYOAK RED IRLANDE
- I 102 Mrs K Wilkinson TAWNYOAK IRLANDE COUNTY CLARE 2100498669 27/05/2018 Sire: CH. NEZHNOYE PLAMYA
  - SKIR (IMP RUS) Dam:CH. TAWNYOAK RED IRLANDE

Class 5A Intermediate Bitch

103 Mrs K Wilkinson CH. TAWNYOAK RED IRLANDE 2100443342 28/12/2015 Sire: DAN. CH. FIN.CH. NORD. CH. SE.CH. CH. MERRYMAC I R A (IMP SWE) Dam:CH. TAWNYOAK SHEER INDULGENCE

Class 18 Open Neuter Dog

104 Mrs K Wilkinson TAWNYOAK CONNAUGHT LAD 2100463435 12/10/2016 Sire: DAN. CH. FIN.CH. NORD. CH. SE.CH. CH. MERRYMAC I R A (IMP SWE)

#### **Scottish Terrier**

Class 4 Junior Dog

#### **Skye Terrier**

Ciass 3 Puppy Dog

| 106    | Mr G A & Mrs W Moo<br>2100487651 07/12/20<br>Dam:CH. ASHJAY D | 017 Sire: CH. | ASHJA |           |  |
|--------|---------------------------------------------------------------|---------------|-------|-----------|--|
| r<br>i | Ch. Dog: 106                                                  | Points:       | 6     | Res. Dog: |  |

#### Soft Coated Wheaten Terrier

Class 1A Baby Puppy Bitch

- 114 Mr S & Mrs B Hughes BRITISHBRED CHARLIES ANGEL (AI) 2100496599 26/04/2018 Sire: UK. CH. CAZOMIC
- CRIME FIGHTER (JW) (UK) Dam:BROOKSTREET FORTUNE TELLER

#### Class 10A Australian Bred Bitch

| 116      | 6 J F CILLS | j i Kes. Diton. |
|----------|-------------|-----------------|
| вов: 116 | Points 9    | R/UPROD:        |