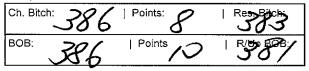

#### Affenpinscher

Class 3A Puppy Bitch

| 1 | PLAY 310036 | 6039 19 | /10/2017 Sire | : CH. 1 | I CALL FOWL<br>MINSMERE<br>TONICHI BLACK |  |
|---|-------------|---------|---------------|---------|------------------------------------------|--|
|   | Ch. Bitch:  | /       | Points:       | 6       | Res. Bitch:                              |  |
|   | BOB:        |         | Points        |         | R/Up BOB:                                |  |