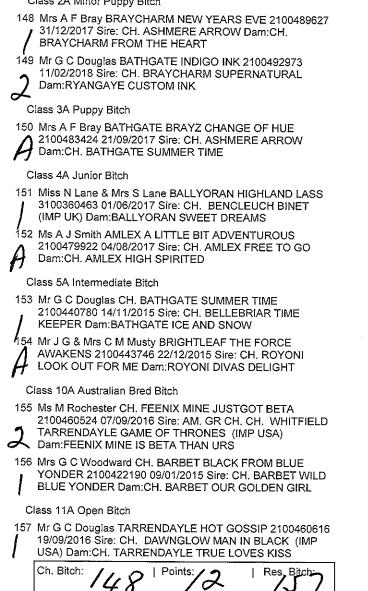

#### Pointer

Class 10 Australian Bred Dog

| Ch. Dog: | Points: | Res. Dog: |
|----------|---------|-----------|
|          |         |           |

Class 3A Puppy Bitch

186 Miss C Gutzeit RHYLL FASCINATOR 2100490235

15/11/2017 Sire: CHESTERHOPE LATIN LOVER (IMP NZL) Dam: RHYLL TENDER TOUCH

Class 5A Intermediate Bitch

- 187 Miss C Gutzeit RHYLL SCARLET NUMBER (AI) 2100450524 29/01/2016 Sire: NZ. CH. CH. CHESTERHOPE TAKE A
- NUMBER (IMP NZL) Dam:CH. RHYLL ROCK N ROBIN

Class 11A Open Bitch

188 Miss C Gutzeit CH, RHYLL POINT AND SHOOT 2100410451 10/06/2014 Sire: CHESTERHOPE LOOK DONT TOUCH (IMP NZL) Dam:CH. RHYLL RUBICON

189 Miss C Gutzeit CH. RHYLL VAUDEVILLE 2100434633 30/04/2015 Sire: CHESTERHOPE LATIN LOVER (IMP NZL) Dam:CH. RHYLL VALKYRIE

| Ch. Bitch:                                                                                                                                                                 |                           | nd) - AM Satur                                                                                                                                              |
|----------------------------------------------------------------------------------------------------------------------------------------------------------------------------|---------------------------|-------------------------------------------------------------------------------------------------------------------------------------------------------------|
| BOB: /2/   Points 2                                                                                                                                                        | R/UR 50B;                 |                                                                                                                                                             |
| Weimaraner                                                                                                                                                                 | 189                       | Afghan Hound                                                                                                                                                |
| AAGIUUU UUGI                                                                                                                                                               |                           | -                                                                                                                                                           |
| Class 1 Baby Puppy Dog<br>190 Miss L Smith ARAMII AINT SEEN NOTHIN<br>12/05/2018 Sire: SUP.CH. BROMHUND B<br>Dam:CH. BROMHUND U CAN BUY ME D<br>Class 2 Minor Puppy Dog    | ULLETPROOF ET.            | Class 4 Junior Dog<br>196 Mr M Dwyer & Ms C Clov<br>WHITE (AI) 3100365327<br>(IMP FIN) Dam:DZUM W<br>197 Mrs J Harnett & Mr S Av<br>(AI) 4100289677 17/04/2 |
| 191 Mr M Dwyer & Ms C Ciowes COVITER TH<br>2100494450 19/02/2018 Sire: CH. WAGE<br>WINNING STREAK (IMP USA) Dam:CH.<br>APPOINTMENT ONLY                                    | R'S CASINO                | Dam:CH. TIANZE MYST                                                                                                                                         |
| Ch. Dog: 191   Points: 6                                                                                                                                                   | Res. Dog:                 | Close 24 Miner Dunny Pitel                                                                                                                                  |
| Class 3A Puppy Bitch<br>192 Mrs C Morrison TYRILEBEE FIRE OF DES<br>24/01/2018 Sire: CH. GHOSTWIND IM ON<br>TYRILEBEE DREAM A LITTLE                                       |                           | Class 2A Minor Puppy Bitcl<br>198 Miss Erin R Bray TAHKI<br>5100104802 22/02/2018<br>BE SO LUCKY (AI) Dam<br>(AI)                                           |
| Class 4A Junior Bitch                                                                                                                                                      |                           | Class 5A Intermediate Bitch                                                                                                                                 |
| 193 Mr M Dwyer & Ms C Clowes COVITER CA<br>2100473373 17/03/2017 Sire: AM. CH. CA<br>CH. GRAYTSKYS SMOKIN IN HAVANA<br>Dam:CH. GHOSTWIND BY APPOINTMEN                     | N.CH. GRAND.<br>(IMP USA) | 199 Mrs J Harnett & Mr J Mer<br>GARDNER 2100456976<br>ERROL FLYNN (AI) Dan<br>HAPPENS                                                                       |
| /<br>Class 10A Australian Bred Bitch                                                                                                                                       |                           | Class 11A Open Bitch                                                                                                                                        |
| 194 Miss L Smith CH. BROMHUND U CAN BU<br>3100319583 16/02/2015 Sire: AM. GR CH.<br>PEAK ROCKY MOUNTAIN HIGH (IMP US<br>BROMHUND NEW REVIEW                                | SUP.CH. PIKES             | 200 Mr P & Mrs R M Bacich (<br>17/04/2015 Sire: CH. AV<br>AVIVA OF COURSE<br>Ch. Bitch:                                                                     |
| Class 11A Open Bitch<br>195 Mr M Dwyer & Ms C Clowes CH. GHOSTW<br>APPOINTMENT ONLY 7100032763 13/09,<br>RIFLEMAN BEAUTY BEFORE ME (IMP N<br>GHOSTWIND U HAVE MY NUMBA ET. | /2014 Sire: CH.           | BOB: 199                                                                                                                                                    |
| Ch. Bitch: /94   Points: 8                                                                                                                                                 | Res. Bitch                | Basenji                                                                                                                                                     |
| BOB: Points O                                                                                                                                                              |                           | Class 5 Intermediate Dog                                                                                                                                    |
| 194 9                                                                                                                                                                      | 195                       | 201 Miss M E Darr CH. XALM<br>2100454406 12/06/2016<br>CLASSIC LOVER Dam:C                                                                                  |
| Group Specials                                                                                                                                                             |                           | RUBYS                                                                                                                                                       |
| Best in Group:                                                                                                                                                             | 178                       | $\Delta 0/$                                                                                                                                                 |
| R/U Best in Group:                                                                                                                                                         | 144                       | Class 4A Junior Bitch                                                                                                                                       |
| Baby in Group:                                                                                                                                                             | 165                       | 202 Miss T Johnson TEEEEF<br>2100476225 19/05/2017                                                                                                          |
| Minor in Group:                                                                                                                                                            | 148                       | ODDS Dam:GLENDAWN<br>203 Ms A Lummevaara & Mrs                                                                                                              |
| Puppy in Group:                                                                                                                                                            | 186                       | NEVERGONNABREAKN<br>Sire: EURABBIE ZUES D<br>KISSMYCHEEK                                                                                                    |
| Junior in Group:                                                                                                                                                           | 163                       | Class 5A Intermediate Bitch                                                                                                                                 |
| Intermediate in Group:                                                                                                                                                     | 144                       | 204 Miss M E Darr CH. XALM<br>2100454407 12/06/2016                                                                                                         |
| Australian Bred in Group:                                                                                                                                                  | 194                       | CLASSIC LOVER Dam:C<br>RUBYS                                                                                                                                |
| Open in Group:                                                                                                                                                             | 178                       | Class 10A Australian Bred E                                                                                                                                 |
| Neuter in Group:                                                                                                                                                           | 170                       | 205 Mrs L A Hughes CH. REM<br>2100456539 05/07/2016<br>RAMESIS Dam:SUP.CH.                                                                                  |

day

08/09/2018

| 196<br>2  | Mr M Dwyer & Ms C<br>WHITE (AI) 3100365<br>(IMP FIN) Dam:DZU     | 327 26/09/2017 Sire | : XENOS TOXIC   |
|-----------|------------------------------------------------------------------|---------------------|-----------------|
| - 197<br> | Mrs J Harnett & Mr S<br>(AI) 4100289677 17/0<br>Dam:CH. TIANZE M | 04/2017 Sire: SUP.0 | CH. AVIVA AKIRA |
| ,         | Ch. Dog: 197                                                     |                     | 1 Res 2006      |

RA MANHATTEN MOCCHA Sire: CH. TAHKIRA YOU SHOULD TAHKIRA STRAWBERRY KISSES

yer CH. CALAHORRA AVA 14/06/2016 Sire: CALAHORRA n:CH. CALAHORRA MAJIK

IES MAN OF COLOURS (AI) Sire: GRAND, CH, WAZAZI CH. NEUT. CH. WAZAZI RAPT IN

L Hughes CH. REMWIN IYSTRIDE 2100477696 02/06/2017 Dam:SUP.CH. REMWIN

/IES SHAKE IT UP SISTER (AI) Sire: GRAND. CH. WAZAZI H. NEUT. CH. WAZAZI RAPT IN

Bitch

WWIN ITSALLABOUTME Sire: CH. REMWIN BLACK Н RAMESIS Dam:SUP,CH. REMWIN KISSMYCHEEK

24

L. F. Browler, C. C.

1 10

R/U Neuter in Group:

| DOGS NSW Northern Regional Committee (Inland) -                                                                                                                                                                                                                                                                                                                                                                                                                                                                                                                                                                                                                                                                                                                                                                                                                                                                                                                                                                                                                                                                                                                                                                                                                                                                                                                                                                                                                                                                                                                                                                                                                                                                                                                                                                                                                                                                                                                                                                                                                                                                               | AM Saturday                                                                                                                                               | 08/09/2018                    |
|-------------------------------------------------------------------------------------------------------------------------------------------------------------------------------------------------------------------------------------------------------------------------------------------------------------------------------------------------------------------------------------------------------------------------------------------------------------------------------------------------------------------------------------------------------------------------------------------------------------------------------------------------------------------------------------------------------------------------------------------------------------------------------------------------------------------------------------------------------------------------------------------------------------------------------------------------------------------------------------------------------------------------------------------------------------------------------------------------------------------------------------------------------------------------------------------------------------------------------------------------------------------------------------------------------------------------------------------------------------------------------------------------------------------------------------------------------------------------------------------------------------------------------------------------------------------------------------------------------------------------------------------------------------------------------------------------------------------------------------------------------------------------------------------------------------------------------------------------------------------------------------------------------------------------------------------------------------------------------------------------------------------------------------------------------------------------------------------------------------------------------|-----------------------------------------------------------------------------------------------------------------------------------------------------------|-------------------------------|
| BOB: Points & RUp BOB:                                                                                                                                                                                                                                                                                                                                                                                                                                                                                                                                                                                                                                                                                                                                                                                                                                                                                                                                                                                                                                                                                                                                                                                                                                                                                                                                                                                                                                                                                                                                                                                                                                                                                                                                                                                                                                                                                                                                                                                                                                                                                                        | Class 10 Australian Bred Dog                                                                                                                              |                               |
| Class 18 Open Neuter Dog                                                                                                                                                                                                                                                                                                                                                                                                                                                                                                                                                                                                                                                                                                                                                                                                                                                                                                                                                                                                                                                                                                                                                                                                                                                                                                                                                                                                                                                                                                                                                                                                                                                                                                                                                                                                                                                                                                                                                                                                                                                                                                      | 215 Mr B P Glanford CH. MARALYA MONACH<br>4100262977 23/08/2015 Sire: NZ. CH. CH<br>OF A WARRIOR (IMP NZL) Dam:CH. PO<br>MISTRESS MATILDA                 | . KERNOEL EYES<br>LBATHIC DAK |
| 206 Miss M Darr & Miss K Delacourt CH. NEUT, CH. WAZAZI<br>HIGH VELOCITY 2100275350 11/06/2008 Sire: GRAND. CH.<br>JEBELMARRA HARUM SCARUM Dam:CH. WAZAZI<br>AWESOME GLAMOUR                                                                                                                                                                                                                                                                                                                                                                                                                                                                                                                                                                                                                                                                                                                                                                                                                                                                                                                                                                                                                                                                                                                                                                                                                                                                                                                                                                                                                                                                                                                                                                                                                                                                                                                                                                                                                                                                                                                                                  | 216 W M & Mrs E M Gunter CH. GUNTOP SLA<br>BLACK 2100400083 26/12/2013 Sire: CH.<br>BRAGG Dam:CH. GUNTOP SLAMDUNK                                         | KEATON BILLY                  |
| A REMARK A REAL AND A | Ch. Dog: 215   Points: 9                                                                                                                                  | R 273                         |
| Neuter Cert Dog                                                                                                                                                                                                                                                                                                                                                                                                                                                                                                                                                                                                                                                                                                                                                                                                                                                                                                                                                                                                                                                                                                                                                                                                                                                                                                                                                                                                                                                                                                                                                                                                                                                                                                                                                                                                                                                                                                                                                                                                                                                                                                               | Class 3A Puppy Bitch                                                                                                                                      |                               |
| Neuter 6<br>Best Neuter:   Points:   R/Up<br>Neuter:                                                                                                                                                                                                                                                                                                                                                                                                                                                                                                                                                                                                                                                                                                                                                                                                                                                                                                                                                                                                                                                                                                                                                                                                                                                                                                                                                                                                                                                                                                                                                                                                                                                                                                                                                                                                                                                                                                                                                                                                                                                                          | 217 Miss E V Graham DACHYCLAN FRANCE<br>OFCARMELINA 3100369296 23/12/2017<br>BLAIR OF ESTEE Dam:BRONIA CARMEL                                             | Sire: DACHYCLAN               |
|                                                                                                                                                                                                                                                                                                                                                                                                                                                                                                                                                                                                                                                                                                                                                                                                                                                                                                                                                                                                                                                                                                                                                                                                                                                                                                                                                                                                                                                                                                                                                                                                                                                                                                                                                                                                                                                                                                                                                                                                                                                                                                                               | Class 4A Junior Bitch                                                                                                                                     |                               |
| Basset Hound                                                                                                                                                                                                                                                                                                                                                                                                                                                                                                                                                                                                                                                                                                                                                                                                                                                                                                                                                                                                                                                                                                                                                                                                                                                                                                                                                                                                                                                                                                                                                                                                                                                                                                                                                                                                                                                                                                                                                                                                                                                                                                                  | 218 Miss K A Raines ZYZANNA LADY AUROF<br>12/03/2017 Sire: SUP.CH. CHARLMAGNE<br>(AI) Dam:PURPLEREIGN LADY CLEOPA                                         | IMMY CHOO                     |
| Class 4 Junior Dog                                                                                                                                                                                                                                                                                                                                                                                                                                                                                                                                                                                                                                                                                                                                                                                                                                                                                                                                                                                                                                                                                                                                                                                                                                                                                                                                                                                                                                                                                                                                                                                                                                                                                                                                                                                                                                                                                                                                                                                                                                                                                                            | Ch. Bitch: 217   Points: 7                                                                                                                                | RespBite                      |
| 208 Mrs T Speight & Mrs R Martin SAFEHAVEN SAINT<br>CHARMOND 3100364943 09/09/2017 Sire: CH.<br>SAFEHAVEN RUMPOLE OFTHE BAILEY (AI) RA.<br>Dam:SAFEHAVEN RAMBLING ROSE                                                                                                                                                                                                                                                                                                                                                                                                                                                                                                                                                                                                                                                                                                                                                                                                                                                                                                                                                                                                                                                                                                                                                                                                                                                                                                                                                                                                                                                                                                                                                                                                                                                                                                                                                                                                                                                                                                                                                        | BOB: 215   Points//                                                                                                                                       |                               |
| Ch. Dog: 20 P   Points: 6   Res. Dog:                                                                                                                                                                                                                                                                                                                                                                                                                                                                                                                                                                                                                                                                                                                                                                                                                                                                                                                                                                                                                                                                                                                                                                                                                                                                                                                                                                                                                                                                                                                                                                                                                                                                                                                                                                                                                                                                                                                                                                                                                                                                                         | Dachshund (Miniature Long Haire                                                                                                                           | ed)                           |
| Beagle<br>Class 11 Open Dog                                                                                                                                                                                                                                                                                                                                                                                                                                                                                                                                                                                                                                                                                                                                                                                                                                                                                                                                                                                                                                                                                                                                                                                                                                                                                                                                                                                                                                                                                                                                                                                                                                                                                                                                                                                                                                                                                                                                                                                                                                                                                                   | Class 3 Puppy Dog<br>219 Mrs K L Glanford KAJMYTT CLASSIC HUI<br>05/10/2017 Sire: KIMSCOTT BLACK HUN<br>KAJMYTT MISS RAHNI                                |                               |
| 209 Ms S A Fraser NZ. CH. CH. SARANGRAVE CRY ME A<br>RIVER (IMP NZL) 05916-2013 15/08/2013 Sire: NZ. SPR<br>CH. CH. SARANGRAVE MAKE A MEMORY (IMP NZL)<br>Dam:ROSSUT OUTCRY (UK)                                                                                                                                                                                                                                                                                                                                                                                                                                                                                                                                                                                                                                                                                                                                                                                                                                                                                                                                                                                                                                                                                                                                                                                                                                                                                                                                                                                                                                                                                                                                                                                                                                                                                                                                                                                                                                                                                                                                              | Ch. Dog: 219   Points: 6                                                                                                                                  | Res. Dog:                     |
| Ch. Dog: 209   Points: 6   Res. Dog:                                                                                                                                                                                                                                                                                                                                                                                                                                                                                                                                                                                                                                                                                                                                                                                                                                                                                                                                                                                                                                                                                                                                                                                                                                                                                                                                                                                                                                                                                                                                                                                                                                                                                                                                                                                                                                                                                                                                                                                                                                                                                          | Dachshund (Smooth Haired)                                                                                                                                 |                               |
|                                                                                                                                                                                                                                                                                                                                                                                                                                                                                                                                                                                                                                                                                                                                                                                                                                                                                                                                                                                                                                                                                                                                                                                                                                                                                                                                                                                                                                                                                                                                                                                                                                                                                                                                                                                                                                                                                                                                                                                                                                                                                                                               | Class 3 Puppy Dog                                                                                                                                         | Λ                             |
| Class 3A Puppy Bitch<br>210 Mrs S Linek BALDEV I DREAM OF LUCY 4100301063<br>05/12/2017 Sire: SUP.CH. BALDEV ENIGMA Dam:SUP.CH.<br>BALDEV LEGALLY BLONDE                                                                                                                                                                                                                                                                                                                                                                                                                                                                                                                                                                                                                                                                                                                                                                                                                                                                                                                                                                                                                                                                                                                                                                                                                                                                                                                                                                                                                                                                                                                                                                                                                                                                                                                                                                                                                                                                                                                                                                      | 220 Mr J & Mrs F Walker TISCHAMINGO INDI<br>2100489108 25/10/2017 Sire: AM. GR CH.<br>KINDERTECKEL'S LANCELOT (USA) Da<br>TISCHAMINGO TAHITIAN BLACK (AI) |                               |
| Class 4A Junior Bitch                                                                                                                                                                                                                                                                                                                                                                                                                                                                                                                                                                                                                                                                                                                                                                                                                                                                                                                                                                                                                                                                                                                                                                                                                                                                                                                                                                                                                                                                                                                                                                                                                                                                                                                                                                                                                                                                                                                                                                                                                                                                                                         | Class 10 Australian Bred Dog                                                                                                                              |                               |
| 211 Ms S A Fraser DANDANGADALE PRINCESS BUBLEGUM<br>2100473102 30/03/2017 Sire: CH. CLIFTOP SODA N TONIC                                                                                                                                                                                                                                                                                                                                                                                                                                                                                                                                                                                                                                                                                                                                                                                                                                                                                                                                                                                                                                                                                                                                                                                                                                                                                                                                                                                                                                                                                                                                                                                                                                                                                                                                                                                                                                                                                                                                                                                                                      | 221 Mr J & Mrs F Walker CH. TISCHAMINGO I<br>MACQUEEN 2100451030 11/03/2016 Sire<br>/ TISCHAMINGO THE DARK WORLD (AI) [                                   | : GRAND. CH.                  |

2100473102 30/03/2017 Sire: CH. CLIFTOP SODA N TONIC Dam:CH. DANDANGADALE SPIRIT OFTH DANCE

Class 10A Australian Bred Bitch

212 Ms S A Fraser CLIFTOP SWEET FANTASY 2100479321 12/07/2017 Sire: SUP.CH. DANDANGADALE SPIRIT CHASER Dam:CH. CLIFTOP FAIRY FLOSS

#### **Dachshund (Long Haired)**

Class 2 Minor Puppy Dog

213 Miss E V Graham DACHYCLAN FERGUS OF CARMELINA 3100369292 23/12/2017 Sire: DACHYCLAN BLAIR OF ESTEE Dam: BRONIA CARMELINA (IMP UK)

214 Miss K A Raines ZYZANNA ALL ABOUT JAZZ 2100490746 22/01/2018 Sire: CH. CHARLMAGNE PAINT IT BLACK Dam: PURPLEREIGN ADA LINDA