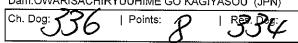

#### Class 10A Australian Bred Bitch

| 116      | 6 J F CILLS | j i Kes. Diton. |
|----------|-------------|-----------------|
| вов: 116 | Points 9    | R/UPROD:        |