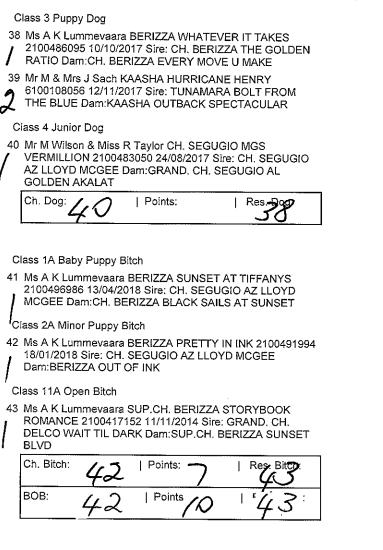

#### Havanese

Class 3 Puppy Dog

#### Class 10 Australian Bred Dog

Mr J & Mrs A Bell CH. HASHKI A LITTLE BIT DANGEROUS 2100395917 23/10/2013 Sire: CH. HASHKI QUEST FOR FAME Dam:CH. CUBET SHE DEVIL

Class 11 Open Dog

2100460738 21/09/2016 Sire: SUP.CH. HASHKI KAMIKAZE KID Dam:CH. HASHKI URBAN LEGEND Reg Ch. Dog: Points:

Mr J & Mrs A Bell SUP.CH. HASHKI ZERO THE HERO

 $\mathcal{C}$ 

2100499608 05/06/2018 Sire: SUP.CH. AUSKREST

Class 4A Junior Bitch

- 33 Mr J & Mrs A Bell HASHKI XPERT WITNESS 2100484302 19/08/2017 Sire: CH. OLEALA AMARETTO Dam:CH. HASHKI CRY ME A RIVER
- 34 Mr D & Mrs S Morris CARNWATH PAINTED ANGEL 3100355912 29/03/2017 Sire: CH. ALMENDARES EASY RIDER AT CARNWATH (IMP UK) Dam:CH. CARNWATH RUMIKO

Class 5A Intermediate Bitch

35 Mr J & Mrs A Bell CH. HASHKI XCEPTION TO THE RULE 2100460051 04/09/2016 Sire: SUP.CH. HASHKI KAMIKAZE

KID Dam: GRAND, CH. HASHKI DIRTY LITTLE SECRET

Class 10A Australian Bred Bitch

6 Mr J & Mrs A Bell CH, HASHKI YOUNG GUN 2100482498 19/08/2017 Sire: SUP.CH. HASHKI KAMIKAZE KID Dam:CH. HASHKI SLEEPING WITH THE ENEMY

| Ch. Bitch: 34 | Points: 6 | Res. Bitch: |
|---------------|-----------|-------------|
| вов: ЗО       | Points    |             |

#### Italian Greyhound

Class 1 Baby Puppy Dog

37 Ms A K Lummevaara BERIZZA MILLION DOLLAR SUNSET 2100496985 13/04/2018 Sire: CH. SEGUGIO AZ LLOYD MCGEE Dam:CH. BERIZZA BLACK SAILS AT SUNSET

Class 18A Open Neuter Bitch

44 Ms A K Lummevaara NEUT. CH. SUP.CH. BERIZZA EVERY BREATH UTAKE 2100281593 18/09/2008 Sire: AM. CH. GRAND. CH. WINDSHIFT HOT PURSUIT (IMP USA) Dam:CH. BERIZZA KISSED BYA ROSE Neuter Cert Dog: 44 | Points: | Res. Neuter | Points: | R/Up Best Neuter: | Points: | R/Up