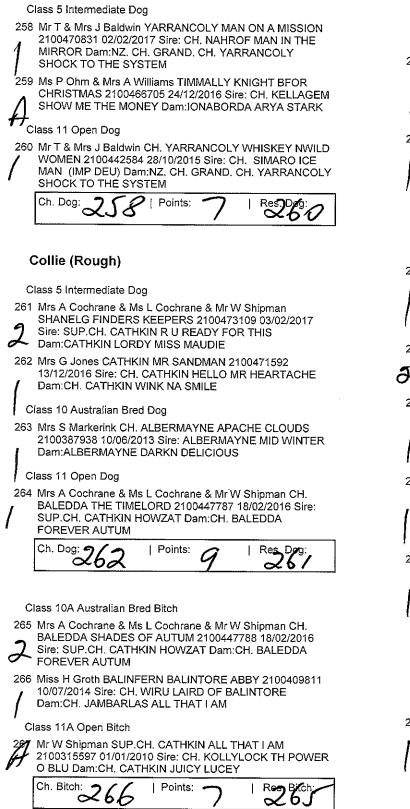

r in Group:          | 208 |
| Intermediate in Group:    | 199 |
| Australian Bred in Group: | 254 |
| Open in Group:            | 209 |
| Neuter in Group:          | 206 |
| R/U Neuter in Group:      | 245 |

#### WORKING DOG

#### **Australian Shepherd**

Class 11 Open Dog



Class 1A Baby Puppy Bitch

| 257<br>/ | 21004977   | 02 14/05<br>SONIC | BOOM (IMP USA | N TUNE (AI)<br>RAND. CH. AOLANI'S<br>) Dam:CH. DYKINTA |
|----------|------------|-------------------|---------------|--------------------------------------------------------|
|          | Ch. Bitch: |                   | Points:       | Res. Bitch:                                            |

14 / 24

| BOB: | Points | ] | R/Up BOB: |
|------|--------|---|-----------|
|      |        |   |           |

#### **Border Collie**



 Ch. Bitch:
 266
 Points:
 Reg Bitch:

 BOB:
 262
 Points//
 R/be BOB:

Class 18 Open Neuter Dog

268 Mrs S Markerink NEUT. CH. JAMBARLAS RIGHT WHERE I BELONG 2100325235 30/08/2010 Sire: JAMBARLAS THANKS FOR COMING (IID ) Dam:CH. CATHKIN WATTA SENSATION

| AM Sa                         | aturday       | 08/0 | 09/2018 |  |
|-------------------------------|---------------|------|---------|--|
| Neuter Cert Dog : 4<br>Neuter | 268   Points: | 6    | Res.    |  |
| Best Neuter:<br>Neuter:       | Points:       |      | R/Up    |  |

#### Finnish Lapphund

Class 4 Junior Dog

269 Miss K Shanks & Ms C Fitzgerald CH. SNOFYRE JEWELL IN THE CROWN 2100476854 10/06/2017 Sire: GRAND. CH. THELDAROY GREEN WITH NV (AI) Dam:CH. FINNESSE AIM FOR SUCCESS (AI)

Class 10 Australian Bred Dog

270 Mr T Richa