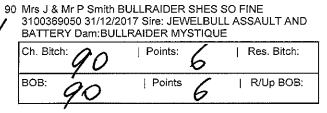

#### Affenpinscher

Class 3A Puppy Bitch

| 1 | PLAY 310036 | 6039 19 | /10/2017 Sire | : CH. 1 | I CALL FOWL<br>MINSMERE<br>TONICHI BLACK |  |
|---|-------------|---------|---------------|---------|------------------------------------------|--|
|   | Ch. Bitch:  | /       | Points:       | 6       | Res. Bitch:                              |  |
|   | BOB:        |         | Points        |         | R/Up BOB:                                |  |