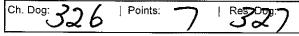

#### Affenpinscher

Class 3A Puppy Bitch

| 1 | PLAY 310036 | 6039 19 | /10/2017 Sire | : CH. 1 | I CALL FOWL<br>MINSMERE<br>TONICHI BLACK |  |
|---|-------------|---------|---------------|---------|------------------------------------------|--|
|   | Ch. Bitch:  | /       | Points:       | 6       | Res. Bitch:                              |  |
|   | BOB:        |         | Points        |         | R/Up BOB:                                |  |