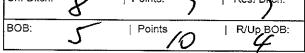

| Group Specials            |    |
|---------------------------|----|
| Best in Group:            | 60 |
| R/U Best in Group:        | 69 |
| Baby in Group:            | 59 |
| Minor in Group:           | 77 |
| Puppy in Group:           | 51 |
| Junior in Group:          | 53 |
| Intermediate in Group:    | 63 |
| Australian Bred in Group: | 60 |
| Open in Group:            | 69 |
| Neuter in Group:          | 9  |
| R/U Neuter in Group:      | 25 |