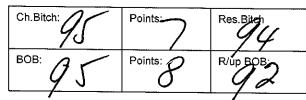

| Ch.Bitch: | 18 | Points: 6 | Res.Bitch |
|-----------|----|-----------|-----------|
| BOB:      | 16 | Points: 7 | R/up BOB: |

Class: 18a - Open Neuter Bitch

2100464729 12/10/2016 Sire: Sup Ch Kaliente Argyle Dam: Aztecian Aphrodite