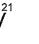

#### Class: 2 - Minor Puppy Dog

| Ch.Dog & BOB; | Points: 6 | Res.Dog & R/up<br>BOB: |
|---------------|-----------|------------------------|
|---------------|-----------|------------------------|