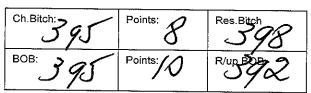

395

396

K Collyer MISTYKENT KOSMIC LADY 2100487962 28/12/2017 Sire: Ch. Zstartoys Hidden Secert Dam: Ch. mistykent Mystic M Lady

Class: 3a - Puppy Bitch 398 B & E Nason F

B & E Nason RAKEIORA AWYNTERS TALE