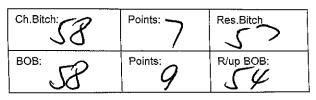

#### Havanese

Class: 5 - Intermediate Dog

33

31

Gail Ransom KARYME TATTLE TAIL 2100455677 27/05/2016 Sire: Ch Karyme Just A Little Magic Dam: Ch Oleala Glitterati

Class: 4a - Junior Bitch

| Ch.Bitch: 33 | Points:   | Res.Bitch |
|--------------|-----------|-----------|
| вов: 33      | Points: 7 |           |