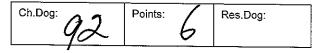

#### Class: 2 - Minor Puppy Dog

| Ch.Dog & BOB; | Points: 6 | Res.Dog & R/up<br>BOB: |
|---------------|-----------|------------------------|
|---------------|-----------|------------------------|