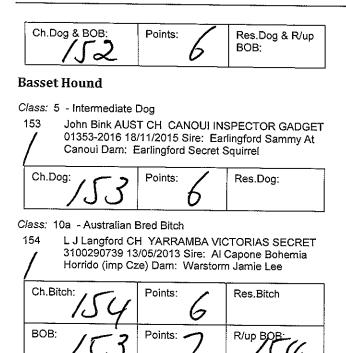

#### Basenji

Class: 4 - Junior Dog 152

H. P. Church ZANZIPOW TIME TRAVELLER 2100479073 01/07/2017 Sire: Ch Gaelifrey Wynter Frost Dam: Ch Zanzipow Stellar Red Surprise

#### Class: 18a - Open Neuter Bitch

L J Langford CH. NEUT CH. LANGLORDS LADY 155 TIFFANY 2100244055 06/01/2007 Sire: Ammidam V Saffron Dam: Aust Gr Ch Wydeskies Amazing Grace Neuter Cert. Bitch & Points: Best Neut