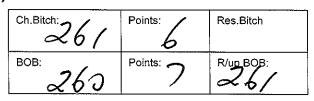

#### Class: 3a - Puppy Bitch

272,

| Ch.Bitch: 272 | Points:   | Res.Bitch |
|---------------|-----------|-----------|
| вов: 272      | Points: 7 |           |