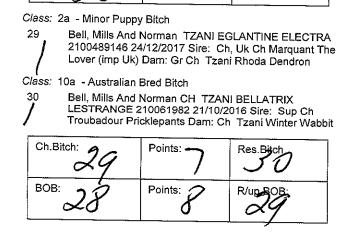

Class: 2a - Minor Puppy Bitch

# 13

M Chaimers CHARTRUESE THE SECRET DAUGHTER 9100011474 30/11/2017 Sire: Ch/nz Ch Coloora Rumors Fly Dam: Ch. Chartruese Dancinwiththestars

#### Class: 4a - Junior Bitch

M Morse & W Henderson MATMOR KALEDOSCOPE 3100362201 30/06/2017 Sire: Ch. Matmor Color Sergeant Dam: Ch Matmor The Color Purple

#### Class: 11a - Open Bitch

15 L Bradney KELZARKI IN YOUR DREAMS 2100482010

| Ch.Bitch: | 2 Points | Res.Bitch |
|-----------|----------|-----------|
| вов:      | Points:  | R/up BOB: |

#### Chihuahua (Long Coat)

Class: 2 - Minor Puppy Dog

16 P Howes EFECTIVO SECRET WEAPON 2100491979 06/01/2018 Sire: Am.ch Dazzle King Of The Rodeo ( Imp Usa) Dam: Ch El-toro Hobos Sweet Melody (Imp Nz)

| Ch.Dog: | Points: | Res.Dog: |
|---------|---------|----------|
| 16      | 6       |          |