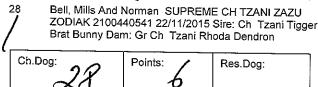

Class: 10a - Australian Bred Bitch

- 27 M Sterrett GR CH ERTAE LEATHER N LACE
  - 2100417427 20/10/2014 Sire: Ch Sherabill Just A

Gigolo Dam: Ch Bareitall Masquerade