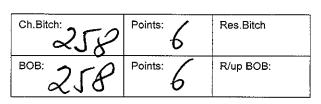

| Ch.Bitch: | 18 | Points: 6 | Res.Bitch |
|-----------|----|-----------|-----------|
| BOB:      | 16 | Points: 7 | R/up BOB: |

Class: 18a - Open Neuter Bitch

2100464729 12/10/2016 Sire: Sup Ch Kaliente Argyle Dam: Aztecian Aphrodite