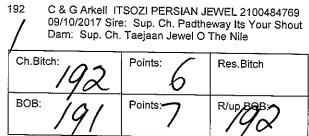

T & S Hessenberger / Oakey PUREHEEL ROYAL RAINBOW 3100368798 27/11/2017 Sire: Ch. pureheel My Guy Dam: Ch. welbeblue Royal Blossom

#### Class: 3a - Puppy Bitch

A Curran & Y Rolfe FERONA TH DEVIL WOMAN

2100484155 02/10/2017 Sire: Seaberwyn James Bond At Ferona (imp Nzl) Dam: Shelbrae Just A Tease

1

| Ch.Bitch: 206 | Points: 6 | Res.Bitch |
|---------------|-----------|-----------|
| вов: 206      | Points:   |           |