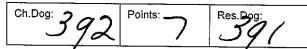

#### Affenpinscher

#### Class: 2 - Minor Puppy Dog

| Ch.Dog & BOB; | Points: 6 | Res.Dog & R/up<br>BOB: |
|---------------|-----------|------------------------|
|---------------|-----------|------------------------|