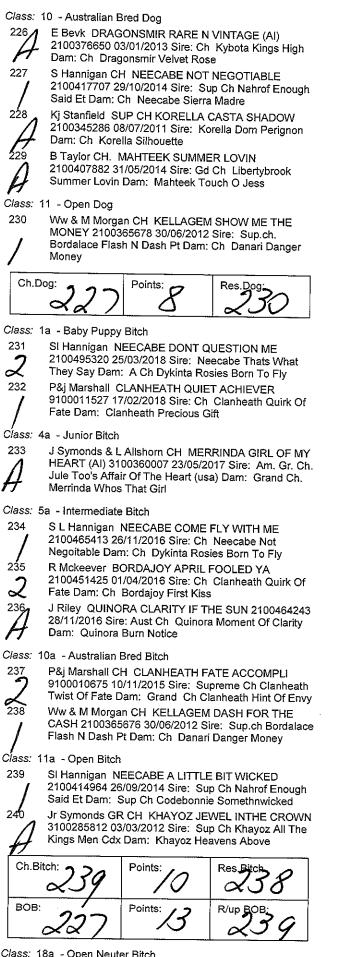

#### **Border Collie**

Class: 1 - Baby Puppy Dog

P&j Marshall CLANHEATH HIGH ACHIEVER 9100011529 17/02/2018 Sire: Ch Clanheath Quirk Of Fate Dam: Clanheath Precious Gift

Class: 3 - Puppy Dog

Ww& M Morgan KELLAGEM MIDNIGHT GAMBLER 2100482144 02/09/2017 Sire: Am.gr.ch.sup.ch. Bordalace Flash N Dash Pt Dam: Ch Danari Danger Money

Class: 4 - Junior Dog

K J Stanfield KORELLA CAST IN SILVER JC 2100477341 30/05/2017 Sire: Sup Ch Korella Casta Shadow Dam: Ch Jastcan Dream Girl

Class: 18a - Open Neuter Bitch 241

Ww& M Morgan CH DANARI DANGER MONEY 2100271023 09/03/2008 Sire: Gr Ch Monochrome Currency Creek Dam: Ch Danari Drama Queen

#### Class: 3a - Puppy Bitch 279

M A Aldous TRAXX MADISON AVENUE 2100489379 15/12/2017 Sire: Dracoâ□□s Right Side Of The Traxx (imp.usa) Dam: Traxx Reminiscing

1

#### Bullmastiff

Class: 4 - Junior Dog

**BA&SDWehmeier GRIZZMUFFLEY INTRNATIONL** LOVER 2100473055 03/04/2017 Sire: Gr Ch Grizzmuffley Delirious Dam: Ch Grizzmuffley Dance

Class: 10 - Australian Bred Dog