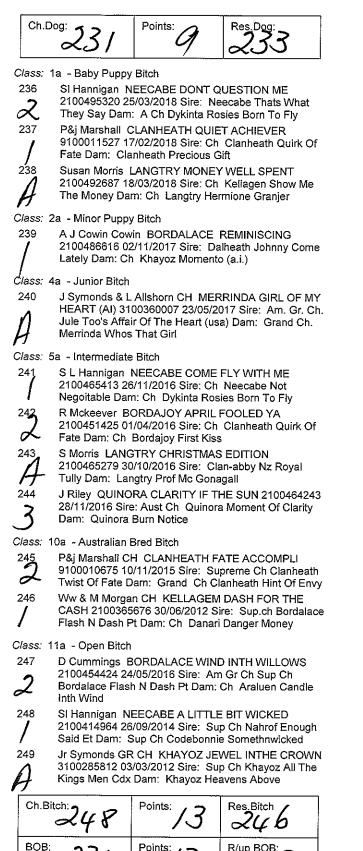

#### **Border Collie**

Class: 1 - Baby Puppy Dog

P&j Marshall CLANHEATH HIGH ACHIEVER 9100011529 17/02/2018 Sire: Ch Clanheath Quirk Of Fate Dam: Clanheath Precious Gift

Susan Morris LANGTRY MONEY STRAPPED FORCASH 2100492683 18/03/2018 Sire: Ch Kellagen Show Me The Money Dam: Ch Langtry Hermione Granier

230

Susan Morris LANGTRY TASMAN RED ROCKET 2100492671 04/03/2018 Sire: Ch Langtry Across The Tasman Dam: Langtry Madam Hooch

#### Class: 3 - Puppy Dog

Ww& M Morgan KELLAGEM MIDNIGHT GAMBLER 2100482144 02/09/2017 Sire: Am.gr.ch.sup.ch. Bordalace Flash N Dash Pt Dam: Ch. Danari Danger Money

#### Class: 5 - Intermediate Dog

231 M Thomson & A Cowin BORDALACE RIDER OF THE STORM 2100454422 24/05/2016 Sire: Am Gr Ch. Sup Ch. Bordalace Flash N Dash Pt Dam: Ch. Araluen Candle In The Wind

#### Class: 10 - Australian Bred Dog

E Bevk DRAGONSMIR RARE N VINTAGE (AI) 2100376650 03/01/2013 Sire: Ch Kybota Kings High

Dam: Ch Dragonsmir Velvet Rose S Hannigan CH NEECABE NOT NEGOTIABLE 2100417707 29/10/2014 Sire: Sup Ch Nahrof Enough

Class: 11 - Open Dog

Ww & M Morgan CH KELLAGEM SHOW ME THE MONEY 2100365678 30/06/2012 Sire: Sup.ch. Bordalace Flash N Dash Pt Dam: Ch Danari Danger Money

Said Et Dam: Ch Neecabe Sierra Madre

S Morris AUS CH LANGTRY ACROSS THE TASMAN 2100408702 10/05/2014 Sire: Clan-abby Nz Royal Tully(imp Nzl) Dam: Langtryjersey Lily

Class: 18a - Open Neuter Bitch 251

Ww& M Morgan CH DANARI DANGER MONEY 2100271023 09/03/2008 Sire: Gr Ch Monochrome Currency Creek Dam: Ch Danari Drama Queen