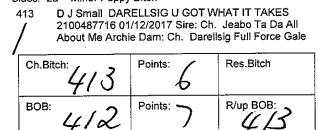

Class: 4a - Junior Bitch

27 P And G Harding BROUGHTON SOUTHERN CHARM 2100476252 08/05/2017 Sire: Chinois Would I Lie To You Dam: Broughton Southern Belle

Class: 10a - Australian Bred Bitch

M Sterrett GR CH ERTAE LEATHER N LACE 28 2100417427 20/10/2014 Sire: Ch Sherabill Just A Gigolo Dam: Ch Bareitall Masquerade

| Ch.Bitch: | Points: 7 | Res Bitch |
|-----------|-----------|-----------|
| вов: 28   | Points: 9 |           |