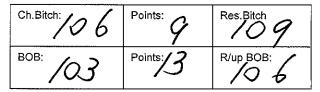

Class: 4a - Junior Bitch

27 P And G Harding BROUGHTON SOUTHERN CHARM 2100476252 08/05/2017 Sire: Chinois Would I Lie To You Dam: Broughton Southern Belle

Class: 10a - Australian Bred Bitch

M Sterrett GR CH ERTAE LEATHER N LACE 28 2100417427 20/10/2014 Sire: Ch Sherabill Just A Gigolo Dam: Ch Bareitall Masquerade

| Ch.Bitch: | Points: 7 | Res Bitch |
|-----------|-----------|-----------|
| вов: 28   | Points: 9 |           |