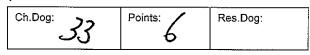

#### Class: 2 - Minor Puppy Dog

| Ch.Dog & BOB: | Points: 6 | Res.Dog & R/up<br>BOB: |
|---------------|-----------|------------------------|
|---------------|-----------|------------------------|