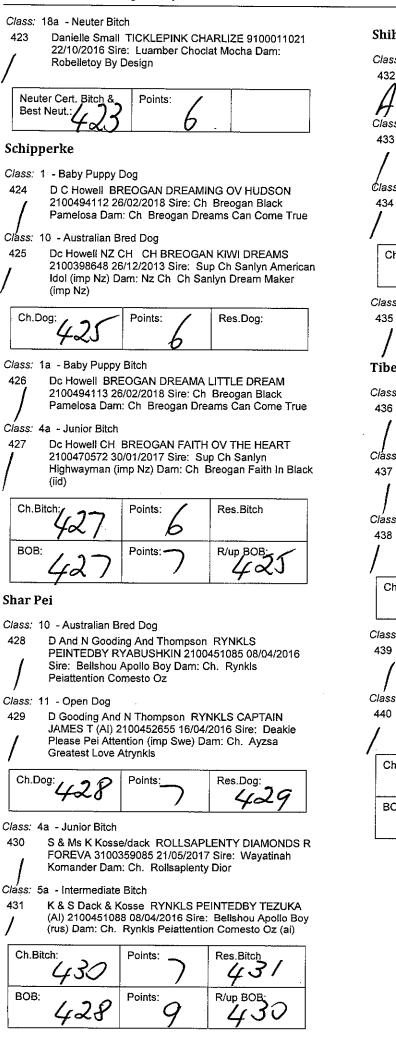

gic Crystal

Kathy Collyer TOYDIOR BLAK TAILS N BOWTIE 2100430944 03/05/2015 Sire: Ch. Toydior Isaiahs Commision Dam: Eurekared Just Alil Bit



Class: 1a - Baby Puppy Bitch

B Biggs SCHAU SHINDIG 2100495208 22/03/2018 419 Sire: Ch Jazal Soldier Boy Dam: Ch Jazal Shazan

#### Class: 2a - Minor Puppy Bitch

- Bj Biggs SCHAU MALIBU ZINGER 2100490324 03/01/2018 Sire: Ch Jazal Soldier Boy Dam:
- Poodlederry Sakura
- Bj Biggs SCHAU OH YES 2100484522 17/10/2017 Sire: Ch Jazal Soldier Boy Dam: Ch Lavandera Winters Romance
- 422 K Collver MISTYKENT KOSMIC LADY 2100487962 28/12/2017 Sire: Ch. Zstartoys Hidden Secert Dam: Ch. mistykent Mystic M Lady

| Ch.Bitch:<br>422 | Points: | Res.Bitch        |
|------------------|---------|------------------|
| вов: 416         | Points: | R/up BOB:<br>4/8 |



#### Shih Tzu

Class: 2 - Minor Puppy Dog



Cherie Jones ZENARANA STANDING OVATION 2100491574 24/12/2017 Sire: Ch. Chnred Red Carpet Star (imp Nzl) Dam: Ch Shemara Heavens To Betsy

Class: 3 - Puppy Dog



Class: 4 - Junior Dog





Class: 1a - Baby Puppy Bitch



S Plackett PLACKY SIT STILL LOOK PRETTY 2100495703 12/02/2018 Sire: Sup.ch.placky Both Guns Loaded Dam: Sup.ch.placky Im Just Divine

#### **Tibetan Terrier**

Class: 1 - Baby Puppy Dog



Class: 2 - Minor Puppy Dog

P M Ellis TIBETOES TRICK OR TREAT 2100487285Ir 04/11/2017 Sire: Ch Tibetoes Take A Picture Dam: Ch **Tibetoes Candy Cascade** 

Class: 5 - Intermediate Dog

S.p. & R. Schuck TYBETERR SILVER JUBILEE 2100434455 16/08/2015 Sire: Ch. Tybeterr Strawberry Jubilee Dam: Ch. Tybeterr Fire And Ice



Class: 1a - Baby Puppy