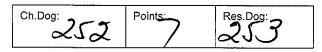

Class: 5a - Intermediate Bitch

Melissa O'hara ORSME CHEQUERED FLAG 2100463468 05/11/2016 Sire: Ch. Swinbrad Do It Byknight Dam: Ch. Swinbrad Do It By Touch

| Ch.Bitch: 255       | Points: 7 | Res.Bitch |
|---------------------|-----------|-----------|
| <sup>BOB:</sup> 252 | Points: 9 | R/up BOB  |