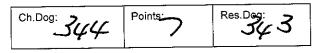

#### Class: 2 - Minor Puppy Dog

| Ch.Dog & BOB: | Points: 6 | Res.Dog & R/up<br>BOB: |
|---------------|-----------|------------------------|
|---------------|-----------|------------------------|