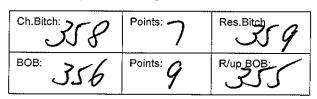

Class: 5a - Intermediate Bitch

Melissa O'hara ORSME CHEQUERED FLAG 2100463468 05/11/2016 Sire: Ch. Swinbrad Do It Byknight Dam: Ch. Swinbrad Do It By Touch

| Ch.Bitch: 255       | Points: 7 | Res.Bitch |
|---------------------|-----------|-----------|
| <sup>BOB:</sup> 252 | Points: 9 | R/up BOB  |