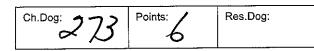

#### Class: 2 - Minor Puppy Dog

| Ch.Dog & BOB: | Points: 6 | Res.Dog & R/up<br>BOB: |
|---------------|-----------|------------------------|
|---------------|-----------|------------------------|