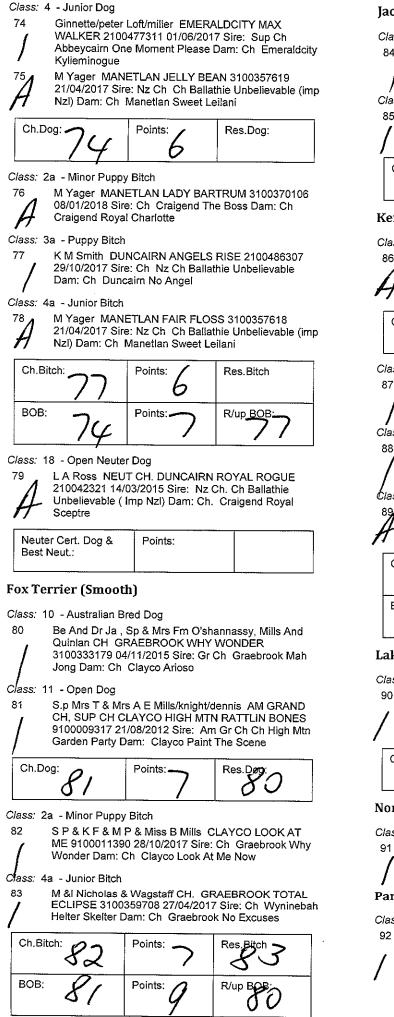

#### **Cairn Terrier**

Class: 2 - Minor Puppy Dog

L A Ross DUNCAIRN BADGERS DRIFT 2100486302 29/10/2017 Sire: Nz Ch. Ch. Ballathie Unbelievable (imp Nz) Dam: Ch Duncairn No Angel

M Yager MANETLAN BLUE BOY 3100370111 08/01/2018 Sire: Ch Craigend The Boss Dam: Ch Craigend Royal Charlotte

#### **Jack Russell Terrier**

Class: 5a - Intermediate Bitch

J Hawkins GR CH COVEJACK WINKIPOP

2100445605 13/01/2016 Sire: Ch Jacknthebox Power Play (ai) Dam: Ch Covejack Tyler Wright

#### Class: 10a - Australian Bred Bitch

85

J Hawkins CH COVEJACK CRYSTAL CYLINDER 2100436854 17/09/2015 Sire: Ch Covejack The Duke Dam: Ch Covejack Mystics

|  |  | Ch.Bitch & BC | ов:<br> | Points: | Res.Bitch & B/up<br>BOB: |
|--|--|---------------|---------|---------|--------------------------|
|--|--|---------------|---------|---------|--------------------------|

#### **Kerry Blue Terrier**

Class: 11 - Open Dog

Provocateur (imp Uk)

A S Meyer-dilley CH. IDYLEWINS RONAN 3100314570 19/11/2014 Sire: Ch. Kebulak Unzipped At Idlywins (imp Uk) Dam: Uk. Ch. Ch. Kebulak Agent

| Ch.Dog: | Points: | Res.Dog: |  |
|---------|---------|----------|--|
|         |         |          |  |

#### Class: 3a - Puppy Bitch

87 T And P Searson KRASHTHRU BARBIE DOLL

7100039405 23/09/2017 Sire: Am. Ch. Jorkaite's Island Hellfire (imp, Usa) Dam: Ch. Tasshot Beautiful Noise

Class: 4a - Junior Bitch

L Murphy & H Thilstleton MERIJIGS LADY STARDUST 2100481373 01/07/2017 Sire: Ch Merijigs Shillelagh Law Dam: Ch Regenstauf Red Hot Fantasy

Class: 10a - Australian Bred Bitch

M Fitzgerald CH CHADUNA BLU SWEET DANCER 3100322499 18/03/2015 Sire: Ch. Edbrios Mozart (imp Irl) Dam: Ch. Regenstauf Blu Velvet (imp Nzl)

| Ch.Bitch: 87 | Points: 7 | Res.Bitch |
|--------------|-----------|-----------|
| вов: 87      | Points: 7 | R/up BOB  |

#### Lakeland Terrier

Class: 4 - Junior Dog

L Bradney RYANDOS SAN DIEGO 05194-2017 90 06/05/2017 Sire: Nz Ch Cherry Creek California Son (usa) Dam: Ma/nz Ch Hi-kel Terrydale Delzar Kanaloa (imp Usa)

| Ch.Dog & BOB: | Points: | Res.Dog & R/up<br>BOB: |
|---------------|---------|------------------------|
|---------------|---------|------------------------|

#### Norwich Terrier

Class: 1 - Baby Puppy Dog

C Day KIVAMYNK KATHRYNS KOBBY LAD 3100373299 06/03/2018 Sire: Ch. Brickin Morning Glory (imp Uk) Dam: Ch Kivamynk Bubble And Squeak

#### **Parson Russell Terrier**

Class: 1 - Baby Puppy Dog

M & Mrs C Lewis DALSUE RABBIT IN A HOLE 3100369461 18/01/2018 Sire: Gr Ch Jacklands Dallas Dam: Ch. Charizelle Possum In A Tree At Dalsue (imp Nzl)

#### Scottish Terrier