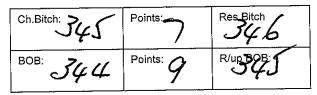

#### Class: 4a - Junior Bitch

15

M Morse & W Henderson MATMOR KALEDOSCOPE 3100362201 30/06/2017 Sire: Ch Matmor Color Sergeant Dam: Ch Matmor The Color Purple

Class: 11a - Open Bitch

| Ch.Bitch: | Points: 7 | Res.Bitch |
|-----------|-----------|-----------|
| BOB: 15   | Points:   | R/up BOP: |