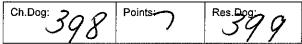

#### Class: 2 - Minor Puppy Dog

| Ch.Dog & BOB: | Points: 6 | Res.Dog & R/up<br>BOB: |
|---------------|-----------|------------------------|
|---------------|-----------|------------------------|