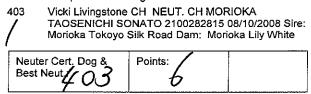

Class: 18 - Open Neuter Dog

Jenny Mckee CAVASTYLE CHARMING CODY 16 2100393470 07/10/2013 Sire: Boambilleee Golly Dam: Azrar Cav Cheree

| /                                 |         |   |  |
|-----------------------------------|---------|---|--|
| Neuter Cert. Dog &<br>Best Neut.: | Points: | 6 |  |