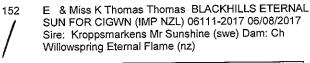

#### Labrador Retriever

#### Class: 3 - Puppy Dog

| Ch.Dog: 152 | Points: 6 | Res.Dog: |
|-------------|-----------|----------|
|-------------|-----------|----------|

Class: 4a - Junior Bitch