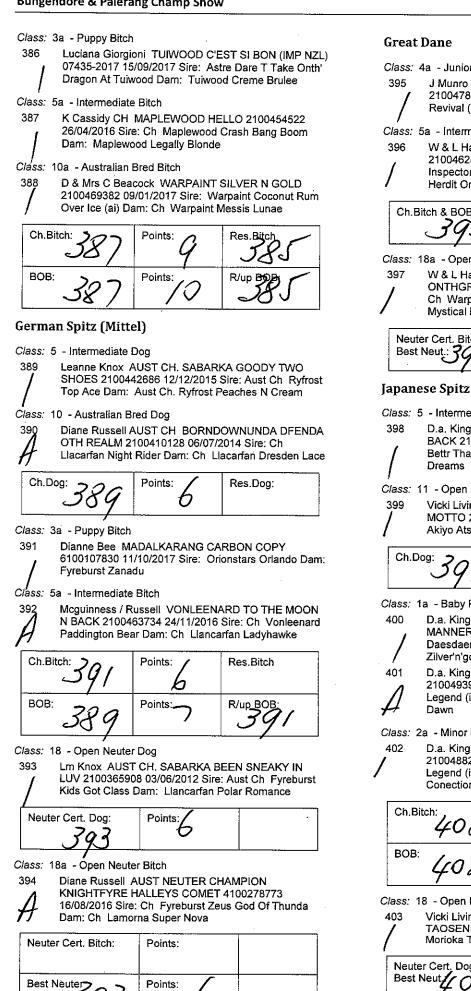

381 P&I Dyer CH PACEAWAY WINTER CHILL 4100262647 27/07/2015 Sire: Aust Ch Paceaway Xtreme Addiction (ai) Dam: Aust Ch Paceaway Kimberella

Class: 11a - Open Bitch

382

Kelly / Michael D Britten / Morrissey CH STARSWEPT SIRI 2100396429 27/10/2013 Sire: Sup.ch.paceaway Atrosemount Dam: Ch. starswept Glamour Of Sydney (ai)

383 J E Kirin KIRINDAL APRIL ROSE 9100011150

11/04/2017 Sire: Kirindal Casanova Dam: Kirindal Ciao Э Bella



#### French Bulldog

Class: 11 - Open Dog



| Ch.Dog: 384 Points: 6 | Res.Dog: |
|-----------------------|----------|
|-----------------------|----------|

Class: 2a - Minor Puppy Bitch

Luciana Giorgioni MOONGLADE PRADA PRADA 385 4100298191 07/11/2017 Sire: Rom Jr Ch Bul Jr Gr Ch Srb Jr Ch Bul Jr Ch. Ch Riccardo Konfident Step Imp Hun Dam: Moonglade Day Star



b

Class: 4a - Junior Bitch

J Munro JONRADANE THE DESIRED ONE 2100478684 24/06/2017 Sire: Ch. Stordansk Drd's The

Revival (ai) Dam: Grandane Winter

Class: 5a - Intermediate Bitch

W & L Hamaty DANESTORM IPUTA SPELL ONYOU 2100462870 29/10/2016 Sire: Irl Ch Yandamar Inspector Of Magic Dam: Ch. Neut. Ch. Danestorm Herdit Onthgrapevin



Class: 18a - Open Neuter Bitch

W & L Hamaty CH NEUT, CH DANESTORM HERDIT ONTHGRAPEVIN A.I 2100394382 08/11/2013 Sire: Gr Ch Warpaint A Bit O Gossip Dam: Ch Danestorm Mystical Moon A.i



Class: 5 - Intermediate Dog



Class: 11 - Open Dog

Vicki Livingstone CH. SENORITAS HAPPY IS MY MOTTO 2100407961 02/06/2014 Sire: Fantsayfarm Akiyo Atsuo Dam: Morjoka Princess Amaya



Class: 1a - Baby Puppy Bitch

D.a. King DAESDAEMAR DREAM A LIL DREAM AT MANNERKING 21