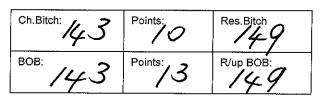

#### Class: 3 - Puppy Dog

| Ch.Dog: 152 | Points: 6 | Res.Dog: |
|-------------|-----------|----------|
|-------------|-----------|----------|

Class: 4a - Junior Bitch

#### Class: 11a - Open Bitch

P Frost CIGWN ALL DAT JAZZ 2100396515 154 23/11/2013 Sire: Blackhills Wyatt Earp (imp Nz) Dam: Ch Gungrange Chanel