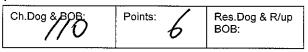

#### Class: 2 - Minor Puppy Dog

| Ch.Dog & BOB: | Points: 6 | Res.Dog & R/up<br>BOB: |
|---------------|-----------|------------------------|
|---------------|-----------|------------------------|