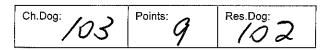

Class: 10a - Australian Bred Bitch

M Fitzgerald CH CHADUNA BLU SWEET DANCER 3100322499 18/03/2015 Sire: Ch. Edbrios Mozart (imp Irl) Dam: Ch. Regenstauf Blu Velvet (imp Nzl)

| Ch.Bitch: 87 | Points: 7 | Res.Bitch |
|--------------|-----------|-----------|
| вов: 87      | Points: 7 | R/up BOB  |