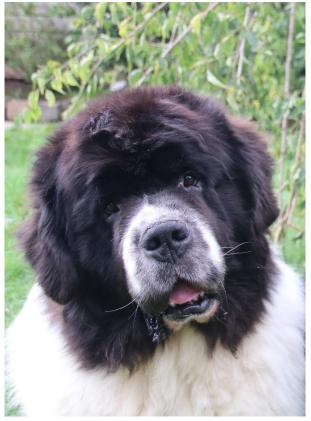

# CAPEBASS PUZZLE PIECE "Puzzle" 30 December 2010

Puzzle was the first landseer born in the Capebass kennel and ever since she's let us know just how special she is.

Vocal about everything and always wanting to have the last say, there is never a dull moment with her.

She was a fantastic mum too her two litters and has gone on to help raise her grandchildren and great-grandchildren just as well.

Still now at 7 she runs around like a puppy and we hope for many more years with our special girl.