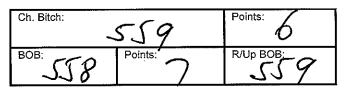

Class: 4A Junior Bitch

4 Mrs L Mineif ROSEDALE FRIENDLY PERSUASION
2100481880 31/07/2017 Sire: Rosedate Sherlock Holmes
Dam: Aust Ch Nantiki Walking With Jacklyn

| Ch. Bitch: |           | Points:   |
|------------|-----------|-----------|
| BOB: 3     | Points: 7 | R/Up BOB: |