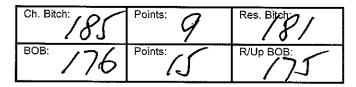

| Ch. Bitch: | Points: 13 | Res. Bitch |
|------------|------------|------------|
| 278        | Points: /g | R/Up BOB:  |

Mrs D Bianey CH WYNSTREAM MY FAIR LADY (AI)

Sarracenia (pol) Dam: Aust. Ch. Wynstream First Lady (ai)

7100035681 19/02/2016 Sire; Uk. Sh. Ch. Brighton

#### Lagotto Romagnolo

Class: 3 Puppy Dog

Mrs J Nolan INCAVALE ROADSHOW 2100477102 28/06/2017 Sire: Fin.ch.itl.ch.quasimodo Del Monte Della

Dea Dam: Incavale Red Hot Little Devil

Class: 11 Open Dog

Mr K Robinson KAN TRACE ONCE AGAIN AT AUKERO (IMP HRV) HR10383 13/12/2014 Sire: Int. Ch. Vdh. Ch. Cavatore Dei Boschi D'oro (hrv) Dam: Hrv. Ch. Kantrace Joy Of My Life (hrv)