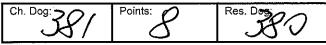

| Ch. Bitch<br>& BOB: | Points: 6 | Res. Bitch &<br>R/Up BOB: |
|---------------------|-----------|---------------------------|
|---------------------|-----------|---------------------------|