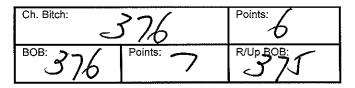

| Ch. Bitch<br>& BOB: | Points: 6 | Res. Bitch &<br>R/Up BOB: |
|---------------------|-----------|---------------------------|
|---------------------|-----------|---------------------------|