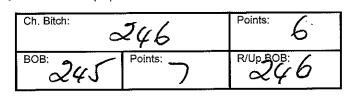

### Schnauzer (Miniature)

Class: 2A

Ms A Neyle EBSHINE GOOGLE ME 2100479381 274 12/07/2017 Sire: Ch Ebshine A Concerto By Choice Dam: Ch Cersei Dexters Daughter (ai) Rn.

**Minor Puppy Bitch** 

| 1 |                               |     |         |                        |
|---|-------------------------------|-----|---------|------------------------|
|   | Ch. Bitch &<br>Best Of Breed: | 274 | Points: | $\hat{\boldsymbol{b}}$ |