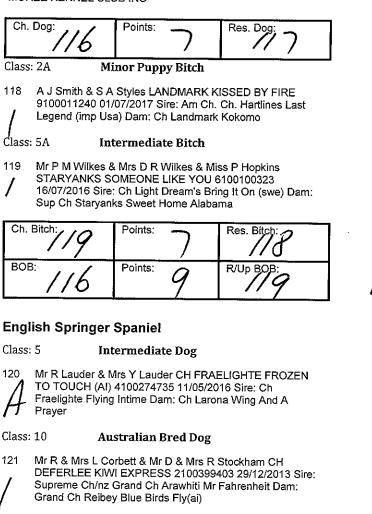

### MOREE KENNEL CLUB INC

| Class: 18A Open Neuter Bi                                                                | tah                                                  | C        |
|------------------------------------------------------------------------------------------|------------------------------------------------------|----------|
| Class: 18A Open Neuter Bit<br>104 Mrs L Pezely CH ATENA LOTS                             |                                                      | В        |
| 2100280183 06/02/2009 Sire: 0<br>Dam: Atena Lotsa Dots                                   | Ch Fernlodge Cosmic Spirit                           | Co       |
| Neuter Ch. Bitch &                                                                       | Points:                                              | Cla      |
| Best Of Breed: 104                                                                       | 6                                                    | 108      |
| West Highland White Terrier                                                              |                                                      | /        |
| Class: 3 Puppy Dog                                                                       |                                                      | /<br>Cla |
| 105 J Trenerry THETRENS LOCHIN<br>27/05/2017 Sire: Ch Truetype V<br>Highland Fling       | E BEATTIE 4100291397<br>Wishaw Lad Darn: Mcbridle    | 109      |
| Ch. Dog:                                                                                 | Points:                                              | /<br>Cla |
| 105                                                                                      | 0                                                    | . 110    |
| Class: 4A Junior Bitch                                                                   | ·                                                    | Ď        |
| A J Trenerry ALBIGLEN WEE DO<br>21/11/2016 Sire: Ch Oasis Bliz<br>Sassikins Baurley Bree | CH N DORIS 4100283931<br>zard Wizzard (imp NzI) Dam: | Cla      |
| Ch. Bitch:                                                                               | Points:                                              | 11       |
|                                                                                          |                                                      |          |
| BOB: 10.5 Points: 6                                                                      | R/Up BOB:                                            | ſ        |
|                                                                                          | ······································               |          |
| Terrier Group Specials                                                                   |                                                      | 11       |
| Best In Group:                                                                           | 76                                                   | l l ch   |
| R/Up In Group:                                                                           | 73                                                   | 11       |
| Baby Puppy In Group:                                                                     | 57                                                   | 1        |
| Minor Puppy In Group:                                                                    | 73                                                   | Cl       |
| Puppy In Group:                                                                          | 70                                                   | 11<br>/  |
| Junior In Group:                                                                         | 93                                                   | <br>11   |
| Intermediate In Group:                                                                   | 98                                                   | 2        |
| Australian Bred In Group:                                                                | 76                                                   |          |
| Open In Group:                                                                           | 88                                                   | ŀ        |
| Neuter Best In Group:                                                                    | 104                                                  | L        |
| Neuter R/Up In Group:                                                                    | 67                                                   | С        |

# **Gundog Group**

Judge(s): Ms A Lane (Vic)