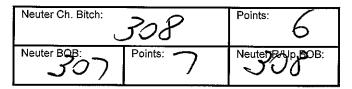

24 Miss T Ellem & Mr D Freese PACEAWAY XANADU 4100267292 20/11/2015 Sire: Ch Paceaway Bazzle Brush Dam: Ch Paceaway Xarlene 
 Ch. Bitch:
 24
 Points:

 BOB:
 Points:
 R/Up\_BOB:

 23
 Points:
 24