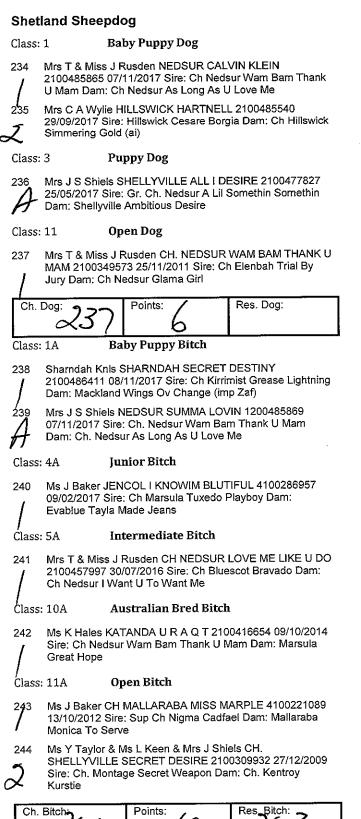

### Akita

#### Class: 5A **Intermediate Bitch**

249 Ms J Jones & Mr G Freestone SHINANO CREATIVE DESIGN 3100342071 19/05/2016 Sire: Ch. Shinano Custom Design Dam: Ch. Shinano Star Attraction

| Ch. Bitch & Best Of Breed: $249$ | Points: 6 |
|----------------------------------|-----------|
|----------------------------------|-----------|

### Boxer

Class: 5

### **Intermediate** Dog

250 Mrs M O'brien & Mr S Castiglione & Mrs S Castiglione CH.CASQUEEN DIESEL POWER 2100447050 08/02/2016 Sire: Elwood's Diesel Delivery To Oz (imp Usa) Dam: Casqueen Terracotta

| Ch. Dog:  | 250              | Points: | 6 |
|-----------|------------------|---------|---|
| Class: 1A | Baby Puppy Bitch |         |   |

Class: 1A

251

Mrs R Aylett NJORD MISS SASHA 4100298268 03/10/2017 Sire: Ch. Kesdar Some Kinda Wonderful Dam: Njord A Sassy Encounter

Class: 4A **Junior Bitch** 252Mr I Hough & Mrs D Hough WOODELLA SEXY PURPLE RAIN 5100098909 16/02/2017 Sire: Ch Brizegar Totallt Intoxicated Dam: Ch Brizegar Seductive Temptation 253 Ms J Page NJORD SWEETEST DEVOTION 4100285628 20/12/2016 Sire: Kesdar Some Kinda Wonderful Dam: Njord A Sassy Encounter 254Mrs M O'brien & Mr S Castiglione & Mrs S Castiglione CH.CASQUEEN MYRA 2100461644 27/09/2016 Sire: 4 Italico Del Colle Dell Infinito (imp Italy) Dam: Rosa's Bliss

255 Ms K Santas & Mr A Hobday AUST CH CHIZACK PRIVATE IDAHO (AI) (IMP NZ) 00389-2017 11/11/2016 Sire: Aust Ch Belmanta New Millennium Dam: Aust Ch Chizack Hot Jam

| Ch. Bitch: 255 | Points: 6 | Res. Bitch: |
|----------------|-----------|-------------|
| BOB: 255       | Points:   | R/Up BOB:   |

### Bullmastiff

مرغم

#### Class: 4A **Junior Bitch**

Mr J Phoo BULLARMOUR DEVINE SAVVY 2100471233 256 15/02/2017 Sire: Ch. Gameguard Arion Dam: Ch. Gameguard Tilly Devine

Class: 5A **Intermediate Bitch** 

Ms N Burton & Mr D Addems BELLEZZATORO SHES A GSHOCK 2100444898 19/01/2016 Sire: Ch. Bullalryll Banderas Dam: Bulimilashka Khaleesi

### Dobermann

#### Class: 10 Australian Bred Dog

Mr S Norman & Mrs S Norman CH INDPAC REGAL SPIRIT 258 2100431413 21/06/2015 Sire: Ch Indpac Spirit In The Sky Dam: Tinghadobes Freya

Ch. Dog: Points: Ю

Class: 10A Australian Bred Bitch

- 259 Mrs N Kirkby & Mr S Morrison ULTIMATEDOBE ELITA ONE 2100421203 18/12/2014 Sire: Nz. Ch Sup Ch Ikons Te A Tahi (ai) (imp Nz) Dam: Bladedge Power Assassin
- 260 Miss P Robson & Miss E Pieton AUST CH FIREAX RHYTHM OF LOVE 2100376824 14/12/2012 Sire: Ch Fireax Viva La Leyenda Dam: Fireax Enticing Rhythm