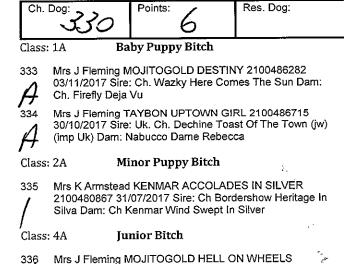

Class: 1A **Baby Puppy Bitch** 

Ms L Tynan ANTRIMLODGE SASS N BIDE 2100487519 12 22/09/2017 Sire: Ch Antrimlodge Donatelio Dam: Ch Sasndash Black Jewel

Class: 4A Junior Bitch

13 Ms L Tynan ANTRIMLODGE LISA MAREE 4100282433 28/10/2016 Sire: Ch Antrimlodge Jackie Chan Dam: Ch Sasndash Black Jewel

#### Class: 10A **Australian Bred Bitch**

Ms L Tynan ANTRIMLODGE OLYMPIA 4100278854 14 17/07/2016 Sire: Antrimlodge Donatello Dam: Ch Antrimlodge Just A Diva

| Ch. Bitch: | Points: 7 | Res. Bitch: |
|------------|-----------|-------------|
| вов:       | Points:   | R/Up BOB:   |

Class: 1A Baby Puppy Bitch

Mrs J Jarvisto HOOMEE BEAUTIFUL IN BLACK 2100487499 23/11/2017 Sire: Hoomee Minted In Gold Dam: Nulkaba Souvenir Delamalmaison

Mrs J Jarvisto HOOMEE REACH FOR THE STARS 2100486280 21/09/2017 Sire: Hoomee Minted In Gold Dam: Nulkaba Desert Rose