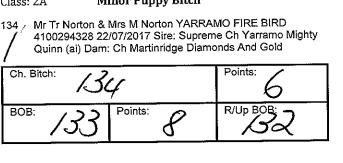

### Irish Setter

Class: 3 **Puppy Dog** 

132 Mr Tr Norton & Mrs M Norton YARRAMO REIGN OF FIRE 4100294322 22/07/2017 Sire: Supreme Ch Yarramo Mighty Quinn (ai) Dam: Ch Martinridge Diamonds And Gold

Class: 10

- Australian Bred Dog
- 133 Mr Tr Norton & Mrs M Norton CH YARRAMO MIGHTY QUINN(AI) 4100261256 15/07/2015 Sire: Am & Aust Ch Militza's So What The Fuss (usa) Dam: Aust Ch Yarramo Red River Fairy (ai)