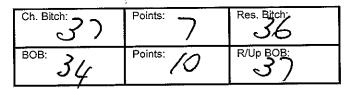

#### Class: 5A **Intermediate Bitch**

56 Mr B.k. Keegan & Mrs G Keegan KAROJENBE THE SWEET TALKER 4100278548 21/07/2016 Sire: Ch. Karojenbe The Illusionist Dam: Ch Karojenbe Tequila Sunrise

| Ch. Bitch: 56 | Points: 7 | Res. Bitch: |
|---------------|-----------|-------------|
| BOB: 54       | Points:   | R/Up BOB:   |