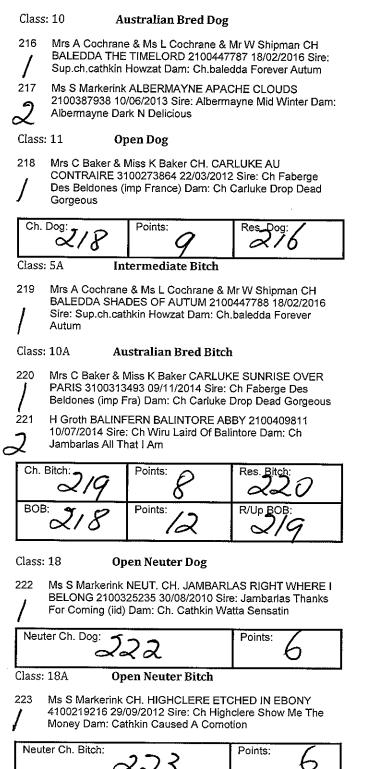

#### **Junior Dog** Class: 4

Mrs A Cochrane & Ms L Cochrane & Mr W Shipman 215 SHANELG FINDERS KEEPERS 2100473109 03/02/2017 Sire: Ch Cathkin R U Ready For This Dam: Cathkin Lordy Miss Maudie

#### 0 $\circ$ $\circ$ Neuter BOB: Points: Neuter R/Up BOB: 0 do $\mathcal{A}\mathcal{A}$

### **Finnish Lapphund**

Class: 1 **Baby Puppy Dog** 

224 Mr R Holtkamp & Mrs F Hotlkamp DWYFOR KARHU 2100487043 30/09/2017 Sire: Ch Dwyfor Ukko (ai) Dam: Ch Ausvarg Dixie

Class: 3

Puppy Dog

225 Miss K Shanks & Mrs C Fitzgerald SNOFYRE JEWELL IN THE CROWN 2100476854 10/06/2017 Sire: Grand Ch. Theldaroy Green With Nv (ai) Dam: Ch . Finenesse Aim For Success (ai)

Intermediate Dog 226 Mr R Holtkamp & Mrs F Hotlkamp CH DWYFOR UKKO (AI) 2100440733 25/10/2015 Sire: Ch Teelikamentten likka Dam: Gr Ch Ausvarg Vivacia

### German Shepherd Dog

Class: 5

- Class: 4 **Junior Dog**
- 227 Mr P York & Mrs K York BABANGA SHAFT 2100476302 26/05/2017 Sire: Ch Babanga Make My Day Ccd Dam: Babanga Jerry Hall

| Ch. Dog:  | 227              | Points: 6 |
|-----------|------------------|-----------|
| Class: 1A | Baby Puppy Bitch |           |

- 228 Mr P York & Mrs K York BABANGA UNDERCOVER ANGEL 2100486347 11/11/2017 Sire: Djambo Vom
  - Fichtenschlag Dam: Ch Babanga Oriana

Class: 2A **Minor Puppy Bitch** 

Mrs C Morrison TYRILEBEE REVENGE IS SWEET 220 2100481135 13/08/2017 Sire: Djambo Vom Fichenschlag (imp Deu) Dam: Ch. Tyrilebee Caught Inthe Act