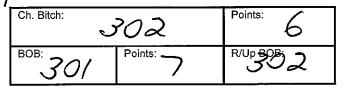

### Class: 10A Australian Bred Bitch

21 A K Lummevaara CH BERIZZA STORYBOOK ROMANCE 2100417152 11/11/2014 Sire: Gr Ch Delco Wait Til Dark Dam: Sup Ch Berizza Sunset Blvd

| Ch. Bitch: 21 | Points: 7 | Res. Bitch: |
|---------------|-----------|-------------|
| вов: 2/       | Points: P |             |