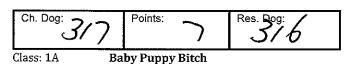

### **German Pinscher**

Class: 4 Junior Dog

261 Mrs B Turner CH ANGELSUN INTO THE FIRE 4100281765 18/11/2016 Sire: Grand Ch Angelsun Celestial Galaxy Dam: Can Ch Ch Ufourea Sun Fire Girl

| Ch. Dog: | 51  | Points: |
|----------|-----|---------|
|          | 261 | 6       |