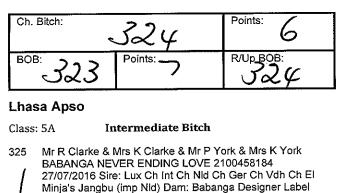

### German Shepherd Dog

Class: 5

- Class: 4 **Junior Dog**
- 227 Mr P York & Mrs K York BABANGA SHAFT 2100476302 26/05/2017 Sire: Ch Babanga Make My Day Ccd Dam: Babanga Jerry Hall

| Ch. Dog:  | 227              | Points: 6 |
|-----------|------------------|-----------|
| Class: 1A | Baby Puppy Bitch |           |

- 228 Mr P York & Mrs K York BABANGA UNDERCOVER ANGEL 2100486347 11/11/2017 Sire: Djambo Vom
  - Fichtenschlag Dam: Ch Babanga Oriana

Class: 2A **Minor Puppy Bitch** 

Mrs C Morrison TYRILEBEE REVENGE IS SWEET 220 2100481135 13/08/2017 Sire: Djambo Vom Fichenschlag (imp Deu) Dam: Ch. Tyrilebee Caught Inthe Act