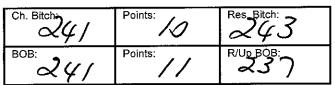

Australian Bred Bitch Class: 10A

Mrs C Morrison AUST CH TEGOURA TOMODACHI RN 202 2100400961 02/02/2014 Sire: Ch Mountainmist Secrt Mishn Dam: Ch Tegoura Heart Of Dreams

|          | Points: | Res. Bitch: |
|----------|---------|-------------|
| вов: 200 | Points: |             |

| Ch. Dog: 20 | ) Points:  | 9  | Res. Bog: |
|-------------|------------|----|-----------|
| Class: 4A   | Junior Bit | ch |           |

Class: 4A

Ms K Hicks & Mrs J Lambourne KERENSA LETS 211 DANCE(AI) 2100463428 27/10/2016 Sire: Grand. Ch. Danbeth Fullstop Dam: Dykinta Rosies Make A Splash

| Ch. Bitch: | Points:    | Res. Bitch: |
|------------|------------|-------------|
| BOB: 207   | Points: /2 | R/Up BOB:   |