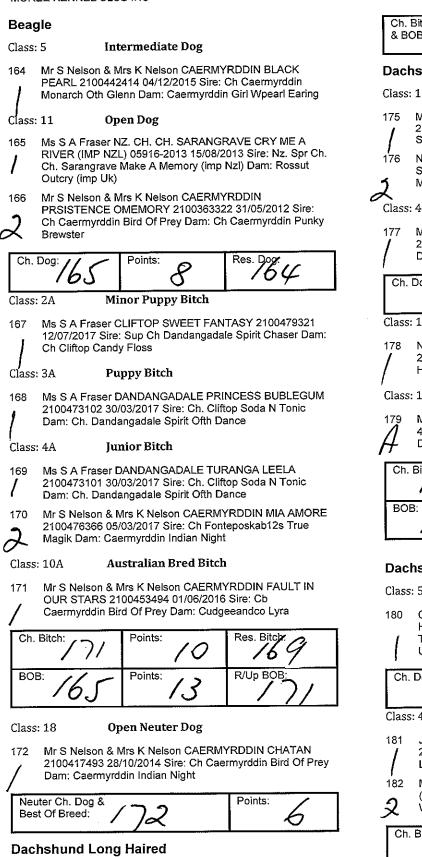

#### **Intermediate Bitch** Class: 5A

Mrs C Morrison TYRILEBEE ACT ON FAITH 2100459895 148 04/09/2016 Sire: Grand Ch Ghostwind Hard Act To Follow Dam: Ch Ghostwind Smokin Surprise (ai)

| Ch. Bitch<br>& BOB: 148 | Points: | Res. Bitch &<br>R/Up BOB: |
|-------------------------|---------|---------------------------|
|-------------------------|---------|---------------------------|

### Weimaraner (Long Haired)

Open Dog Class: 11

Mrs J M Hockley CH. HAPPYLEA SECRET LIASON (LH) 2100407073 23/05/2014 Sire: Gr. Ch. Happlea Kings Silver Dam: Gr. Ch. Kadma Kikin It Up A Notch

| Ch. Dog &      | Points: |
|----------------|---------|
| Best Of Breed: |         |
|                |         |

### Welsh Springer Spaniel

#### Australian Bred Dog Class: 10

D L & L P Meagher SUPREME CH GOLDMAID DANGEROUS PLAYER (AI) 2100426006 18/03/2015 Sire: Goldmaid Cracka Jack Dam: Ch Goldmaid Everybody Duck

Ch. Dog:

Points:

Class: 5A

### **Intermediate Bitch**

151 D L & L P Meagher CH GOLDMAID GAME ON (AI) 2100426007 18/03/2015 Sire: Goldmaid Cracka Jack Dam:

Ch Goldmaid Everybody Duck

Class: 18A **Open Neuter Bitch** 

152 D L & L P Meagher CH/NEUT CH GOLDMAID EVERYBODY DUCK 2100369982 20/09/2012 Sire: Sup Ch Goldmaid Red Rocket Dam: Slyvkin Snow Queen Ai

| Gundog Group Specials     |     |
|---------------------------|-----|
| Best In Group:            | /// |
| R/Up In Group:            | 121 |
| Baby Puppy In Group:      | 141 |
| Minor Puppy In Group:     | 107 |
| Puppy In Group:           | 116 |
| Junior In Group:          | 109 |
| Intermediate In Group:    | 151 |
| Australian Bred In Group: | 121 |
| Open In Group:            | []] |
| Neuter Best In Group:     | 152 |
| Neuter R/Up In Group:     | 129 |

# **Hound Group**

Judge(s): Ms E Maitland (Vic)

### Afghan Hound

Class: 1

**Baby Puppy Dog** 

153

Mr M Dwyer & Ms C Clowes DZUM CHARLIE MUSSEL

WHITE (AI) 31000365327 26/09/2017 Sire: Xenos Toxic (imp Fin) Dam: Dzum Whole Lotta Rosie

Class: 4A **Junior Bitch** 

154 D Tidey KHANDHU MARISHA (AI) 4100282947 23/10/2016 Sire: Sup.ch. Khandhu Got The Look Dam: Ch. Wynsyrsummerwinds-paladin Mimosa At Khandhu

| Ch. Bitch &<br>Best Of Breed: | 154 | Points: 6 |
|-------------------------------|-----|-----------|