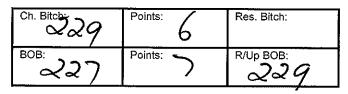

### German Shepherd Dog

Class: 5

- Class: 4 **Junior Dog**
- 227 Mr P York & Mrs K York BABANGA SHAFT 2100476302 26/05/2017 Sire: Ch Babanga Make My Day Ccd Dam: Babanga Jerry Hall

| Ch. Dog:  | 227              | Points: 6 |
|-----------|------------------|-----------|
| Class: 1A | Baby Puppy Bitch |           |

- 228 Mr P York & Mrs K York BABANGA UNDERCOVER ANGEL 2100486347 11/11/2017 Sire: Djambo Vom
  - Fichtenschlag Dam: Ch Babanga Oriana

Class: 2A **Minor Puppy Bitch** 

Mrs C Morrison TYRILEBEE REVENGE IS SWEET 220 2100481135 13/08/2017 Sire: Djambo Vom Fichenschlag (imp Deu) Dam: Ch. Tyrilebee Caught Inthe Act

### German Shepherd Dog (Long Stock Coat)

Class: 11 **Open** Dog

231 Mr P York & Mrs K York CH BABANGA MR ANDERSON 2100391782 17/09/2013 Sire: Gerry Vom Schacher (imp Deu) Dam: Ch Babanga Fipsi

| Ch. Dog:  | 231         | Points: | 6 |
|-----------|-------------|---------|---|
| Class: 3A | Puppy Bitch |         |   |

232 Mr P York & Mrs K York BABANGA SUSIE Q 2100476304 26/05/2017 Sire: Ch Babanga Make My Day Ccd Dam: Babanga Jerry Hall

| Ch. Bitch: | 232     | Points: 6 |
|------------|---------|-----------|
| BOB: 23/   | Points: | R/Up BOB: |