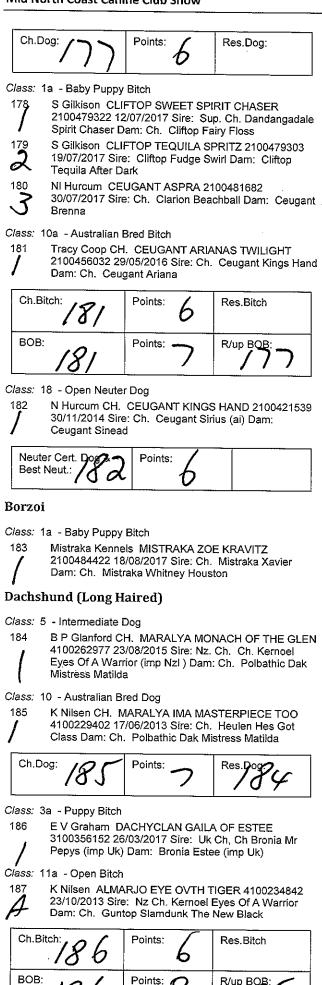

#### Beagle

Class: 1 - Baby Puppy Dog

NI Hurcum CEUGANT AUGUSTUS 2100481680 30/07/2017 Sire: Ch. Clarion Beachball Dam: Ceugant Brenna

Class: 11 - Open Dog

177

Tracy Coop CEUGANT KINGS HUGO 2100456033 29/05/2016 Sire: Ceugant Kings Hand Dam: Ch. Ceugant Ariana

|                     |                 |                                                                        | Sun 7 Jan 2018                                                 |
|---------------------|-----------------|------------------------------------------------------------------------|----------------------------------------------------------------|
|                     |                 |                                                                        | Juli / Juli 2010                                               |
| Dachshu             | nd (Min. Lo     | ng Haired)                                                             |                                                                |
| 188 K               | 100296899 05    | AJMYTT CLASSIC                                                         | HUNTER                                                         |
| Class: 4 -          | -               |                                                                        |                                                                |
| 1 2                 | 100463948 31    | CH. MIDAKA WH<br>/10/2016 Sire: Ch.<br>) Dam: Maralya Cl               | Laechelon Artist's                                             |
| Class: 5 -          | Intermediate I  | Dog                                                                    |                                                                |
| , 2                 | 100457579 01    | IIDAKA LITTLE LO<br>/07/2016 Sire: Ch.<br>I) Dam: Ch. Kimso            | Laechelon Artist's                                             |
|                     | - Open Dog      |                                                                        |                                                                |
| / IN                | /IP NZL ) 0588  | 39 <b>-</b> 2014 06/08/2014                                            | RTIST'S PALETTE (<br>4 Sire: Nzch Misty<br>Vidlynn Silva Night |
| Ch.Dog:             | 191             | Points:                                                                | Res.Dog:                                                       |
| Class: 5a           | - Intermediate  | Bitch                                                                  |                                                                |
| 14                  |                 | : Tambo Whisperi                                                       | DDESS 2100436673<br>ng Silver Dam: Ch.                         |
| ス o                 | 1/07/2016 Sire  | IIDAKA RAGS OF :<br>E: Ch. Laechelon A<br>Kimscott Magic Ru            |                                                                |
| Class: 10a          | - Australian E  | Bred Bitch                                                             |                                                                |
| 4                   |                 |                                                                        | AT ECLARE<br>Trezelen Aces Wilde                               |
| Class: 11a          | - Open Bitch    |                                                                        |                                                                |
| 4                   | 100252598 11    | l. KIMSCOTT MAC<br>/12/2014 Sire: Ch.<br>le Magic And Music            | Midaka Sir Tristan                                             |
| Ch.Bitch            | 192             | Points:                                                                | Res.Bitch                                                      |
| вов:                | 191             | Points:                                                                | R/up BOB: /9 2                                                 |
| 196 K               | 100230108 31    | er Bitch<br>H. KIMSCOTT SO<br>/05/2013 Sire: Ch.<br>Misty Dale Magic A | Midaka Second                                                  |
| Neuter C<br>Best Ne | Cert. Bitch & 6 | Points: 6                                                              |                                                                |

|        | /9/              |                                                          | 192           |
|--------|------------------|----------------------------------------------------------|---------------|
| Class: | 18a - Open Neute | r Bitch                                                  |               |
| 196    | 4100230108 31/   | . KIMSCOTT SO<br>05/2013 Sire: Ch.<br>listy Dale Magic A | Midaka Second |