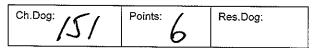

| 1 <sup>st</sup> : / 7/ | 2 <sup>nd</sup> : | 143 | 3 <sup>rd</sup> : | 260 |  |
|------------------------|-------------------|-----|-------------------|-----|--|
|                        |                   |     |                   |     |  |