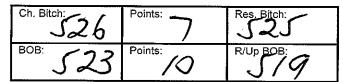

| Ch. Bitch: /22 | Points:    | Res. Bitch: |
|----------------|------------|-------------|
| BOB: 105       | Points: 19 | R/Up BOB    |