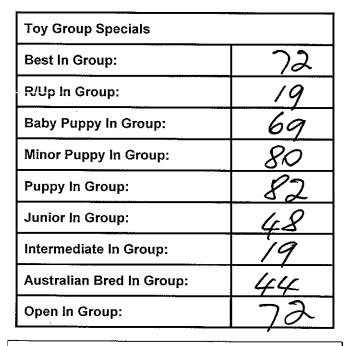

## Hound Group Specials

| Best In Group:            | 226 |
|---------------------------|-----|
| R/Up In Group:            | 252 |
| Baby Puppy In Group:      | 270 |
| Minor Puppy In Group:     | 271 |
| Puppy In Group:           | 247 |
| Junior In Group:          | 256 |
| Intermediate In Group:    | 226 |
| Australian Bred In Group: | 252 |
| Open In Group:            | 273 |