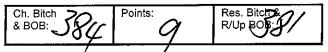

| Ch. Bitch: | Points: 7   | Res. Bitsh |
|------------|-------------|------------|
| вов: 299   | Points: /2- |            |