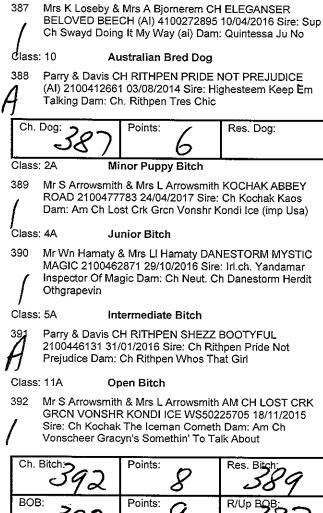

ettens HUSHAN CE BON
- 2100477766 07/06/2017 Sire: Ch. Elevage Sir Galahad
- 3 Dam: Hushan Vanity Fair Daulokke
- 383 Miss J Miller GOLENTALON SNOW WHITE
- 900079000192210 01/07/2017 Sire: Brebbie Napoleon B 2 Dam: Golentalon Mystique

#### Class: 3A Puppy Bitch

Ms J Rheinberger TRICIBYTHWYN AVA ROSE 384 2100472141 07/03/2017 Sire: Tricibythwyn Axel Dam: D'acord Very Valentino



## German Spitz (Mittel)

#### Class: 11 Open Dog

Mrs K Mcguinness CH VONLEENARD PADDINGTON 385 BEAR 2100415781 07/10/2014 Sire: Ch Llancarfan Makes The Moves Dam: Ch Fyreburst Ps I Love You



Class: 5A

Intermediate Bitch

Mrs K Mcguinness LLANCARFAN WIND SONG 386 6100096640 12/12/2015 Sire: Ch Smokey Aus Dem Norden (imp Deu) Dam: Llancarfan Milys Special Fleur



## **Great Dane**

Class: 5 Intermediate Dog



## Keeshond

Class: 4 Junior Dog

393 Ms K Santas HUNKEEDORI HEEERRREEES JONNIE 2100470262 28/01/2017 Sire: Aust Ch Hunkeedori Mister Party Man Dam: Aust Sup Ch Klompens Gone Walkabout At Calivale Et (imp Usa)

Class: 11 Open Dog

Miss T Parker & Miss L Whyoon CH RYMISKA ICE 394 BREAKA ATLEIFHOND 2100391556 11/07/2013 Sire: Ch Cinereus Polar Ice (imp Fin) Dam: Ch Ryfrost Here I Am



Class: 3A **Puppy Bitch** 

- Ms K Santas HUNKEEDORI TA DAAAAAAHHHHHHH 395 2100470261 28/01/2017 Sire: Ch Hunkeedori Mister Party Man Dam: Aust Sup Ch Klompens Gone Walkabout At
- Calivale Et (imp Usa)

Class: 4A Junior Bitch

396 Miss T Parker RYMISKA GLAMOROUS 2100463453 11/10/2016 Sire: Ch Rymiska No More Mr Ice Guy Dam: Ch Rymiska Skys The Limit

| Ch. Bitch   | Points:      | Res. Bitch: |
|------------