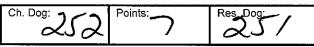

| Ch. Bitch: | Points: | 6 | Res. Bitch: |
|------------|---------|---|-------------|
| BOB: 35    | Points: | - | R/Up BOB:   |