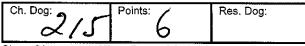

| Ch. Bitch: | Points: | 6 | Res. Bitch: |
|------------|---------|---|-------------|
| BOB: 35    | Points: | - | R/Up BOB:   |