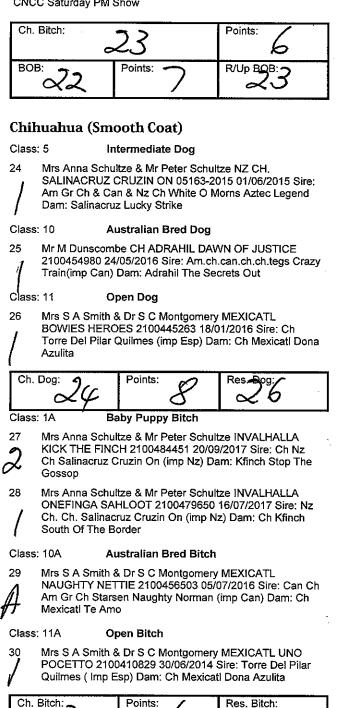

| CNCC Saturday PM Show                                                                                                                                                                   | ,                                   | 14)<br>199        | 1997 (.<br>1997 - Series State St | Sature                                                                                  | day 13th January 2018                  |
|-----------------------------------------------------------------------------------------------------------------------------------------------------------------------------------------|-------------------------------------|-------------------|-----------------------------------------------------------------------------------------------------------------------------|-----------------------------------------------------------------------------------------|----------------------------------------|
| Toy Group                                                                                                                                                                               |                                     | Class             |                                                                                                                             | pen Dog<br>As J Weekes CH MEL                                                           |                                        |
| Judge(s): Mr B Farrell (I                                                                                                                                                               | NSW)                                | 1                 | RANSOM 5100                                                                                                                 |                                                                                         | ire: Sup Ch Melloway                   |
| Affenpinscher                                                                                                                                                                           |                                     | Ch.               | Dog:                                                                                                                        | Points:                                                                                 | Res. Dog:                              |
| Class: 5A Intermediate Bitch                                                                                                                                                            | ;<br>;                              |                   | <u> </u>                                                                                                                    |                                                                                         | 7                                      |
| Mr R Clark CH. FAIRY FAUNA V. TAN<br>NLD) NHSB3012227 16/07/2015 Sire:<br>Kazari (nld) Dam: Caudatus Ebba Ebb                                                                           | El Capitan V. Tani                  |                   | Mrs T Clift & Mr<br>2100482864 18                                                                                           | aby Puppy Bitch<br>r T Clift BRENDAMAY<br>3/08/2017 Sire: Capen                         | way Freelancer Dam:                    |
| Ch. Bitch &<br>Best Of Breed:                                                                                                                                                           | Points:                             | 13<br>2           | Mrs L V Gorton<br>10/08/2017 Sire                                                                                           | ay Keep Me In Yr He<br>JEZZAMONT LADY I<br>: Ch Cavalierlove Rec                        | N RED 2100481769                       |
| Australian Silky Terrier                                                                                                                                                                |                                     |                   | Jezzamont Pro                                                                                                               |                                                                                         |                                        |
| Class: 2 Minor Puppy Dog<br>2 Jf&je Fisher HAUTCHIEN OVER THE                                                                                                                           | LIMIT 2100480422                    | 14                | 2100482616 08                                                                                                               | MERSEYPORT CELT<br>0/09/2017 Sire: Charne<br>lerseyport Tinonee                         | ell Jameson (jw) (imp                  |
| 08/07/2017 Sire: Ch Balkana Under Th<br>Ch Hautchien Lady Sings The Blues                                                                                                               | e Influence Dam:                    | Class             | : 3A Pi                                                                                                                     | uppy Bitch                                                                              |                                        |
| Ms L Knight & Ms J Ovens BRUNKER<br>MASTER 2100477381 12/06/2017 Sire<br>Power Vision Dam: Brunkerville Brinda                                                                          | e: Brunkerville                     | 15<br>/           | Mrs M.a. Madig<br>2100472182 04<br>Dam: Ceellen C                                                                           | an MERSEYPORT D.<br>I/03/2017 Sire: Ch Me<br>Ophelia                                    | ADDY'S GIRL<br>rseyport Mango Fizz     |
|                                                                                                                                                                                         |                                     | Class             | :5A In                                                                                                                      | itermediate Bitch                                                                       |                                        |
| 26                                                                                                                                                                                      | Res. Dog:                           | 16<br>2           |                                                                                                                             |                                                                                         | S ES 2100452749<br>ersea Dam: Chiencav |
| Class: 5A Intermediate Bitch<br>4 Mr J Camac CH BALKANA SHE WEA<br>3100345011 19/06/2016 Sire: No Uch.<br>Nord Ch, C.i.b. Sup Ch. Curiosity Winr<br>Fin) Dam: Ch Hautchien Luck Be A La | Fin Ch. Se Ch.<br>her Takes It (imp | 18<br>A<br>19     | 2100454074 06<br>Merseyport Per<br>Miss B Wright B                                                                          | 6/06/2016 Sire: Charne                                                                  | E FIRE 2100441356                      |
| Ch. Bitch:                                                                                                                                                                              | Points:                             | ſ                 | Ch Barakah Gir                                                                                                              | d On Fire                                                                               |                                        |
| 7                                                                                                                                                                                       | 0                                   |                   |                                                                                                                             | ustralian Bred Bitch                                                                    |                                        |
| BOB: 4 Points: 7                                                                                                                                                                        | R/Up BOB: 2                         | 17                | 2100451920 26                                                                                                               | ERSEYPORT DIXIE (<br>5/04/2016 Sire: Charno<br>lerseyport Mint Humb                     | ell Jamieson (jw) (imp                 |
| Constinue View Charles Securial                                                                                                                                                         |                                     | Class             | :: 11A O                                                                                                                    | pen Bitch                                                                               |                                        |
| Cavalier King Charles Spaniel Class: 1 Baby Puppy Dog                                                                                                                                   |                                     | $\overset{20}{4}$ | 27/03/2016 Sire                                                                                                             | PERWAY SWEET DF<br>e: Ch Ouzlewell's Bert<br>rki Olivias Dream                          |                                        |
| 5 Mrs M.a. Madigan MERSEYPORT SA<br>2100482621 07/09/2017 Sire: Ch Clop<br>Imp Uk Dam: Merseyport Mai Tai                                                                               |                                     | 21<br>/           | Mrs M.a. Madig<br>2100422788 02                                                                                             | jan CH MERSEYPOR<br>2/02/2015 Sire: Ch Sp                                               | ennithorne Dream                       |
| 6 Miss T Perkiss & Mrs K Perkiss TIKIM<br>CRIMINAL 2100482543 28/08/2017 S<br>Cavalierlove Pollys Pride Dam: Edenri                                                                     | ire: Sup Ch                         | Ch,               | Bitch: 10                                                                                                                   | Points:                                                                                 | Res. Bitch:                            |
| Fire                                                                                                                                                                                    |                                     |                   | - /                                                                                                                         |                                                                                         |                                        |
| Class: 4 Junior Dog<br>7 Mrs T Clift & Mr T Clift BRENDAMAY 1                                                                                                                           |                                     | BO                | <sup>B:</sup> 19                                                                                                            | Points: /3                                                                              | R/Up BOB:                              |
| SKIES 2100015871 02/03/2017 Sire: 0<br>Cavalierlove Pollys Pride Dam: Gr. Bro<br>In Yr Heart                                                                                            |                                     | Chil              | ,<br>huahua (Lor                                                                                                            | ng Coat)                                                                                | • .                                    |
| 8 Ms R Duffy CAPERWAY BLACK STAI<br>13/12/2016 Sire: Jonz Night Music Dar<br>Up                                                                                                         |                                     | Class<br>22       | Mrs Anna Schu                                                                                                               | ustralian Bred Dog                                                                      |                                        |
| Class: 5 Intermediate Dog                                                                                                                                                               |                                     | - /               |                                                                                                                             | 2100437663 11/09/20<br>Dam: Aztecian Aphro                                              |                                        |
| <ul> <li>Miss T Perkiss &amp; Mrs K Perkiss TIKIM<br/>THE PASSION 2100449982 30/03/20<br/>Edenridge Power Of One Dam: Edenr<br/>Fire</li> </ul>                                         | 16 Sire: Ch                         | Ch.               | Dog:                                                                                                                        | 22                                                                                      | Points: 6                              |
| 10 Miss B Wright CH BELLJARI BLACK I<br>2100440792 31/10/2015 Sire: Ch Coa<br>∫ Dam: Ch Belljari Morning Sun                                                                            |                                     | Class<br>23       | Mrs S A Smith<br>SALLY 210045                                                                                               | ntermediate Bitch<br>& Dr S C Montgomery<br>6505 05/07/2016 Sire<br>ty Norman (imp Can) | : Can Ch Am Gr Ch                      |

.

| Ch. Bitch: | Points: 6 | Res. Bitch: |
|------------|-----------|-------------|
| BOB:       | Points: 9 | R/Up.BOB    |