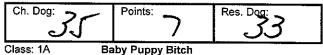

.

| Ch. Bitch: | Points: 6 | Res. Bitch: |
|------------|-----------|-------------|
| BOB:       | Points: 9 | R/Up.BOB    |