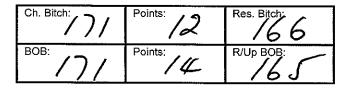

R Pandelis CH JETTZ WHOS THAT GIRL 2100471690 175 22/03/2017 Sire: Sup Ch Sunfire Absolute Power Rn Dam: Am Ch Aust Ch Samamari's Wonder Woman (usa)

| Ch. Bitch: /75 |           | Points: |
|----------------|-----------|---------|
| вов: 175       | Points: 7 |         |