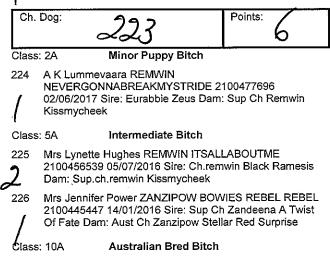

#### Class: 2 Minor Puppy Dog Miss H. P. Church ZANZIPOW TIME TRAVELLER 223

2100479073 01/07/2017 Sire: Ch Gaelifrey Wynter Frost Dam: Ch Zanzipow Stellar Red Surprise

Mrs Jennifer Power CH ZANZIPOW BOWIES CHINA 227 GIRL 21004454451 14/01/2016 Sire: Sup Ch Zandeena A Twist Of Fate Dam: Ch Zanzipow Stellar Red Surprise

| Ch. Bitch: 226 | Points: 9 | Res. Bitch: |
|----------------|-----------|-------------|
| вов: 226       | Points:   |             |