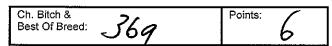

| Ch. Bitch: | Points: | 6 | Res. Bitch: |
|------------|---------|---|-------------|
| BOB: 35    | Points: | - | R/Up BOB:   |