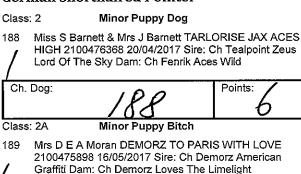

| CNCC Saturday PM Show                                                                                                                                                                   | ,                                   | 14)<br>199        | 1997 (.<br>1997 - Series State St | Sature                                                                                  | day 13th January 2018                  |
|-----------------------------------------------------------------------------------------------------------------------------------------------------------------------------------------|-------------------------------------|-------------------|-----------------------------------------------------------------------------------------------------------------------------|-----------------------------------------------------------------------------------------|----------------------------------------|
| Toy Group                                                                                                                                                                               |                                     | Class             |                                                                                                                             | pen Dog<br>As J Weekes CH MEL                                                           |                                        |
| Judge(s): Mr B Farrell (I                                                                                                                                                               | NSW)                                | 1                 | RANSOM 5100                                                                                                                 |                                                                                         | ire: Sup Ch Melloway                   |
| Affenpinscher                                                                                                                                                                           |                                     | Ch.               | Dog:                                                                                                                        | Points:                                                                                 | Res. Dog:                              |
| Class: 5A Intermediate Bitch                                                                                                                                                            | ;<br>;                              |                   | <u> </u>                                                                                                                    |                                                                                         | 7                                      |
| Mr R Clark CH. FAIRY FAUNA V. TAN<br>NLD) NHSB3012227 16/07/2015 Sire:<br>Kazari (nld) Dam: Caudatus Ebba Ebb                                                                           | El Capitan V. Tani                  |                   | Mrs T Clift & Mr<br>2100482864 18                                                                                           | aby Puppy Bitch<br>r T Clift BRENDAMAY<br>3/08/2017 Sire: Capen                         | way Freelancer Dam:                    |
| Ch. Bitch &<br>Best Of Breed:                                                                                                                                                           | Points:                             | 13<br>2           | Mrs L V Gorton<br>10/08/2017 Sire                                                                                           | ay Keep Me In Yr He<br>JEZZAMONT LADY I<br>: Ch Cavalierlove Rec                        | N RED 2100481769                       |
| Australian Silky Terrier                                                                                                                                                                |                                     |                   | Jezzamont Pro                                                                                                               |                                                                                         |                                        |
| Class: 2 Minor Puppy Dog<br>2 Jf&je Fisher HAUTCHIEN OVER THE                                                                                                                           | LIMIT 2100480422                    | 14                | 2100482616 08                                                                                                               | MERSEYPORT CELT<br>0/09/2017 Sire: Charne<br>lerseyport Tinonee                         | ell Jameson (jw) (imp                  |
| 08/07/2017 Sire: Ch Balkana Under Th<br>Ch Hautchien Lady Sings The Blues                                                                                                               | e Influence Dam:                    | Class             | : 3A Pi                                                                                                                     | uppy Bitch                                                                              |                                        |
| Ms L Knight & Ms J Ovens BRUNKER<br>MASTER 2100477381 12/06/2017 Sire<br>Power Vision Dam: Brunkerville Brinda                                                                          | e: Brunkerville                     | 15<br>/           | Mrs M.a. Madig<br>2100472182 04<br>Dam: Ceellen C                                                                           | an MERSEYPORT D.<br>I/03/2017 Sire: Ch Me<br>Ophelia                                    | ADDY'S GIRL<br>rseyport Mango Fizz     |
|                                                                                                                                                                                         |                                     | Class             | :5A In                                                                                                                      | itermediate Bitch                                                                       |                                        |
| 26                                                                                                                                                                                      | Res. Dog:                           | 16<br>2           |                                                                                                                             |                                                                                         | S ES 2100452749<br>ersea Dam: Chiencav |
| Class: 5A Intermediate Bitch<br>4 Mr J Camac CH BALKANA SHE WEA<br>3100345011 19/06/2016 Sire: No Uch.<br>Nord Ch, C.i.b. Sup Ch. Curiosity Winr<br>Fin) Dam: Ch Hautchien Luck Be A La | Fin Ch. Se Ch.<br>her Takes It (imp | 18<br>A<br>19     | 2100454074 06<br>Merseyport Per<br>Miss B Wright B                                                                          | 6/06/2016 Sire: Charne                                                                  | E FIRE 2100441356                      |
| Ch. Bitch:                                                                                                                                                                              | Points:                             | ſ                 | Ch Barakah Gir                                                                                                              | d On Fire                                                                               |                                        |
| 7                                                                                                                                                                                       | 0                                   |                   |                                                                                                                             | ustralian Bred Bitch                                                                    |                                        |
| BOB: 4 Points: 7                                                                                                                                                                        | R/Up BOB: 2                         | 17                | 2100451920 26                                                                                                               | ERSEYPORT DIXIE (<br>5/04/2016 Sire: Charno<br>lerseyport Mint Humb                     | ell Jamieson (jw) (imp                 |
| Constinue View Charles Securial                                                                                                                                                         |                                     | Class             | :: 11A O                                                                                                                    | pen Bitch                                                                               |                                        |
| Cavalier King Charles Spaniel Class: 1 Baby Puppy Dog                                                                                                                                   |                                     | $\overset{20}{4}$ | 27/03/2016 Sire                                                                                                             | PERWAY SWEET DF<br>e: Ch Ouzlewell's Bert<br>rki Olivias Dream                          |                                        |
| 5 Mrs M.a. Madigan MERSEYPORT SA<br>2100482621 07/09/2017 Sire: Ch Clop<br>Imp Uk Dam: Merseyport Mai Tai                                                                               |                                     | 21<br>/           | Mrs M.a. Madig<br>2100422788 02                                                                                             | jan CH MERSEYPOR<br>2/02/2015 Sire: Ch Sp                                               | ennithorne Dream                       |
| 6 Miss T Perkiss & Mrs K Perkiss TIKIM<br>CRIMINAL 2100482543 28/08/2017 S<br>Cavalierlove Pollys Pride Dam: Edenri                                                                     | ire: Sup Ch                         | Ch,               | Bitch: 10                                                                                                                   | Points:                                                                                 | Res. Bitch:                            |
| Fire                                                                                                                                                                                    |                                     |                   | - /                                                                                                                         |                                                                                         |                                        |
| Class: 4 Junior Dog<br>7 Mrs T Clift & Mr T Clift BRENDAMAY 1                                                                                                                           |                                     | BO                | <sup>B:</sup> 19                                                                                                            | Points: /3                                                                              | R/Up BOB:                              |
| SKIES 2100015871 02/03/2017 Sire: 0<br>Cavalierlove Pollys Pride Dam: Gr. Bro<br>In Yr Heart                                                                                            |                                     | Chil              | ,<br>huahua (Lor                                                                                                            | ng Coat)                                                                                | • .                                    |
| 8 Ms R Duffy CAPERWAY BLACK STAI<br>13/12/2016 Sire: Jonz Night Music Dar<br>Up                                                                                                         |                                     | Class<br>22       | Mrs Anna Schu                                                                                                               | ustralian Bred Dog                                                                      |                                        |
| Class: 5 Intermediate Dog                                                                                                                                                               |                                     | - /               |                                                                                                                             | 2100437663 11/09/20<br>Dam: Aztecian Aphro                                              |                                        |
| <ul> <li>Miss T Perkiss &amp; Mrs K Perkiss TIKIM<br/>THE PASSION 2100449982 30/03/20<br/>Edenridge Power Of One Dam: Edenr<br/>Fire</li> </ul>                                         | 16 Sire: Ch                         | Ch.               | Dog:                                                                                                                        | 22                                                                                      | Points: 6                              |
| 10 Miss B Wright CH BELLJARI BLACK I<br>2100440792 31/10/2015 Sire: Ch Coa<br>∫ Dam: Ch Belljari Morning Sun                                                                            |                                     | Class<br>23       | Mrs S A Smith<br>SALLY 210045                                                                                               | ntermediate Bitch<br>& Dr S C Montgomery<br>6505 05/07/2016 Sire<br>ty Norman (imp Can) | : Can Ch Am Gr Ch                      |