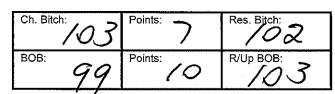

| <sup>Ch. Bitch:</sup> /3/ | Points: 9 | Res. Bitch: |
|---------------------------|-----------|-------------|
| <sup>BOB:</sup> 131       | Points:   | R/Up BOB:   |

Minor Puppy Bitch

Ms Ej Nelson LIZNEB FLAMIN GOOD 2100469914