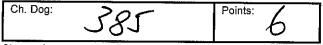

| Ch. Bitch: | Points: 7   | Res. Bitsh |
|------------|-------------|------------|
| вов: 299   | Points: /2- |            |