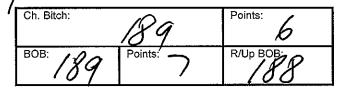

.

| Ch. Bitch: | Points: 6 | Res. Bitch: |
|------------|-----------|-------------|
| BOB:       | Points: 9 | R/Up.BOB    |