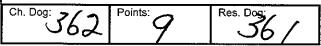

| Ch. Bitch: | Points: 7   | Res. Bitsh |
|------------|-------------|------------|
| вов: 299   | Points: /2- |            |