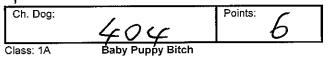

| Ch. Bitch: | Points: | 6 | Res. Bitch: |
|------------|---------|---|-------------|
| BOB: 35    | Points: | - | R/Up BOB:   |