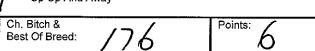

#### Class: 10A Australian Bred Bitch

| Ch. Bitch:  | Points: 6 | Res. Bitch: |
|-------------|-----------|-------------|
| BOB:<br>218 | Points: 7 | R/Up BOB:   |

| Gundog Group Specials     |     |
|---------------------------|-----|
| Best In Group:            | 178 |
| R/Up In Group:            | 171 |
| Baby Puppy In Group:      | 190 |
| Minor Puppy In Group:     | 191 |
| Puppy In Group:           | 175 |
| Junior In Group:          | 201 |
| Intermediate In Group:    | 178 |
| Australian Bred In Group: | 171 |
| Open In Group:            | 165 |