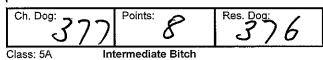

| Ch. Bitch: | Points: | 6 | Res. Bitch: |
|------------|---------|---|-------------|
| BOB: 35    | Points: | - | R/Up BOB:   |