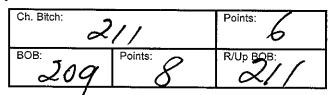

| CNCC Saturday PM Show                                                                                                                                                                   | ,                                   | 14)<br>199        | 1997 (.<br>1997 - Series State St | Sature                                                                                  | day 13th January 2018                  |
|-----------------------------------------------------------------------------------------------------------------------------------------------------------------------------------------|-------------------------------------|-------------------|-----------------------------------------------------------------------------------------------------------------------------|-----------------------------------------------------------------------------------------|----------------------------------------|
| Toy Group                                                                                                                                                                               |                                     | Class             |                                                                                                                             | pen Dog<br>As J Weekes CH MEL                                                           |                                        |
| Judge(s): Mr B Farrell (I                                                                                                                                                               | NSW)                                | 1                 | RANSOM 5100                                                                                                                 |                                                                                         | ire: Sup Ch Melloway                   |
| Affenpinscher                                                                                                                                                                           |                                     | Ch.               | Dog:                                                                                                                        | Points:                                                                                 | Res. Dog:                              |
| Class: 5A Intermediate Bitch                                                                                                                                                            | ;<br>;                              |                   | <u> </u>                                                                                                                    |                                                                                         | 7                                      |
| Mr R Clark CH. FAIRY FAUNA V. TAN<br>NLD) NHSB3012227 16/07/2015 Sire:<br>Kazari (nld) Dam: Caudatus Ebba Ebb                                                                           | El Capitan V. Tani                  |                   | Mrs T Clift & Mr<br>2100482864 18                                                                                           | aby Puppy Bitch<br>r T Clift BRENDAMAY<br>3/08/2017 Sire: Capen                         | way Freelancer Dam:                    |
| Ch. Bitch &<br>Best Of Breed:                                                                                                                                                           | Points:                             | 13<br>2           | Mrs L V Gorton<br>10/08/2017 Sire                                                                                           | ay Keep Me In Yr He<br>JEZZAMONT LADY I<br>: Ch Cavalierlove Rec                        | N RED 2100481769                       |
| Australian Silky Terrier                                                                                                                                                                |                                     |                   | Jezzamont Pro                                                                                                               |                                                                                         |                                        |
| Class: 2 Minor Puppy Dog<br>2 Jf&je Fisher HAUTCHIEN OVER THE                                                                                                                           | LIMIT 2100480422                    | 14                | 2100482616 08                                                                                                               | MERSEYPORT CELT<br>0/09/2017 Sire: Charne<br>lerseyport Tinonee                         | ell Jameson (jw) (imp                  |
| 08/07/2017 Sire: Ch Balkana Under Th<br>Ch Hautchien Lady Sings The Blues                                                                                                               | e Influence Dam:                    | Class             | : 3A Pi                                                                                                                     | uppy Bitch                                                                              |                                        |
| Ms L Knight & Ms J Ovens BRUNKER<br>MASTER 2100477381 12/06/2017 Sire<br>Power Vision Dam: Brunkerville Brinda                                                                          | e: Brunkerville                     | 15<br>/           | Mrs M.a. Madig<br>2100472182 04<br>Dam: Ceellen C                                                                           | an MERSEYPORT D.<br>I/03/2017 Sire: Ch Me<br>Ophelia                                    | ADDY'S GIRL<br>rseyport Mango Fizz     |
|                                                                                                                                                                                         |                                     | Class             | :5A In                                                                                                                      | itermediate Bitch                                                                       |                                        |
| 26                                                                                                                                                                                      | Res. Dog:                           | 16<br>2           |                                                                                                                             |                                                                                         | S ES 2100452749<br>ersea Dam: Chiencav |
| Class: 5A Intermediate Bitch<br>4 Mr J Camac CH BALKANA SHE WEA<br>3100345011 19/06/2016 Sire: No Uch.<br>Nord Ch, C.i.b. Sup Ch. Curiosity Winr<br>Fin) Dam: Ch Hautchien Luck Be A La | Fin Ch. Se Ch.<br>her Takes It (imp | 18<br>A<br>19     | 2100454074 06<br>Merseyport Per<br>Miss B Wright B                                                                          | 6/06/2016 Sire: Charne                                                                  | E FIRE 2100441356                      |
| Ch. Bitch:                                                                                                                                                                              | Points:                             | ſ                 | Ch Barakah Gir                                                                                                              | d On Fire                                                                               |                                        |
| 7                                                                                                                                                                                       | 0                                   |                   |                                                                                                                             | ustralian Bred Bitch                                                                    |                                        |
| BOB: 4 Points: 7                                                                                                                                                                        | R/Up BOB: 2                         | 17                | 2100451920 26                                                                                                               | ERSEYPORT DIXIE (<br>5/04/2016 Sire: Charno<br>lerseyport Mint Humb                     | ell Jamieson (jw) (imp                 |
| Constinue View Charles Securial                                                                                                                                                         |                                     | Class             | :: 11A O                                                                                                                    | pen Bitch                                                                               |                                        |
| Cavalier King Charles Spaniel Class: 1 Baby Puppy Dog                                                                                                                                   |                                     | $\overset{20}{4}$ | 27/03/2016 Sire                                                                                                             | PERWAY SWEET DF<br>e: Ch Ouzlewell's Bert<br>rki Olivias Dream                          |                                        |
| 5 Mrs M.a. Madigan MERSEYPORT SA<br>2100482621 07/09/2017 Sire: Ch Clop<br>Imp Uk Dam: Merseyport Mai Tai                                                                               |                                     | 21<br>/           | Mrs M.a. Madig<br>2100422788 02                                                                                             | jan CH MERSEYPOR<br>2/02/2015 Sire: Ch Sp                                               | ennithorne Dream                       |
| 6 Miss T Perkiss & Mrs K Perkiss TIKIM<br>CRIMINAL 2100482543 28/08/2017 S<br>Cavalierlove Pollys Pride Dam: Edenri                                                                     | ire: Sup Ch                         | Ch,               | Bitch: 10                                                                                                                   | Points:                                                                                 | Res. Bitch:                            |
| Fire                                                                                                                                                                                    |                                     |                   | - /                                                                                                                         |                                                                                         |                                        |
| Class: 4 Junior Dog<br>7 Mrs T Clift & Mr T Clift BRENDAMAY 1                                                                                                                           |                                     | BO                | <sup>B:</sup> 19                                                                                                            | Points: /3                                                                              | R/Up BOB:                              |
| SKIES 2100015871 02/03/2017 Sire: 0<br>Cavalierlove Pollys Pride Dam: Gr. Bro<br>In Yr Heart                                                                                            |                                     | Chil              | ,<br>huahua (Lor                                                                                                            | ng Coat)                                                                                | • .                                    |
| 8 Ms R Duffy CAPERWAY BLACK STAI<br>13/12/2016 Sire: Jonz Night Music Dar<br>Up                                                                                                         |                                     | Class<br>22       | Mrs Anna Schu                                                                                                               | ustralian Bred Dog                                                                      |                                        |
| Class: 5 Intermediate Dog                                                                                                                                                               |                                     | - /               |                                                                                                                             | 2100437663 11/09/20<br>Dam: Aztecian Aphro                                              |                                        |
| <ul> <li>Miss T Perkiss &amp; Mrs K Perkiss TIKIM<br/>THE PASSION 2100449982 30/03/20<br/>Edenridge Power Of One Dam: Edenr<br/>Fire</li> </ul>                                         | 16 Sire: Ch                         | Ch.               | Dog:                                                                                                                        | 22                                                                                      | Points: 6                              |
| 10 Miss B Wright CH BELLJARI BLACK I<br>2100440792 31/10/2015 Sire: Ch Coa<br>∫ Dam: Ch Belljari Morning Sun                                                                            |                                     | Class<br>23       | Mrs S A Smith<br>SALLY 210045                                                                                               | ntermediate Bitch<br>& Dr S C Montgomery<br>6505 05/07/2016 Sire<br>ty Norman (imp Can) | : Can Ch Am Gr Ch                      |

.

| Ch. Bitch: | Points: 6 | Res. Bitch: |
|------------|-----------|-------------|
| BOB:       | Points: 9 | R/Up.BOB    |