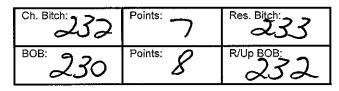

#### Ch. Dog. Points: Res. Dog: 230 6 C Class: 3A Puppy Bitch

- 232 Miss E V Graham DACHYCLAN GAILA OF ESTEE 3100356152 26/03/2017 Sire: Uk Ch Bronia Mr Pepys (imp Uk) Dam; Bronia Estee (imp Uk)
- 233 Miss K Smith & Mrs J Clarke BELTHAZOR IN THE LIMELIGHT 3100356362 10/03/2017 Sire: Sup Ch.mornoble Dancing With A Dream Dam: Aus Ch Belthazor Gracious Soul