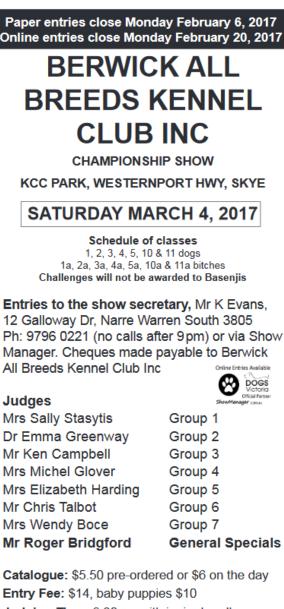

#### Area 6 at KCC Park, 655 Westernport Hwy, Skye Melways Reference: 128 J12

Starting at 9am is BERWICK ALL BREEDS KENNEL CLUB INC.Championship Show so you can enter the show before training begins – see back page

**Judging Time:** 8.30 am with junior handlers. Breed judging not before 9 am

Exhibit Numbers: To be collected on the day

**Extreme Weather:** If the forecast temperature for the district where the show is to be held is 36 degrees or higher the show will commence at 7 pm. If the fire danger rating for the district where the show is to be held is Extreme or Code Red the show will be cancelled. No refunds will be issued in the event of a cancellation

#### Catering: Available

**Special Prizes:** Trophy and sash for all in show awards. Cash and sash for all in group awards