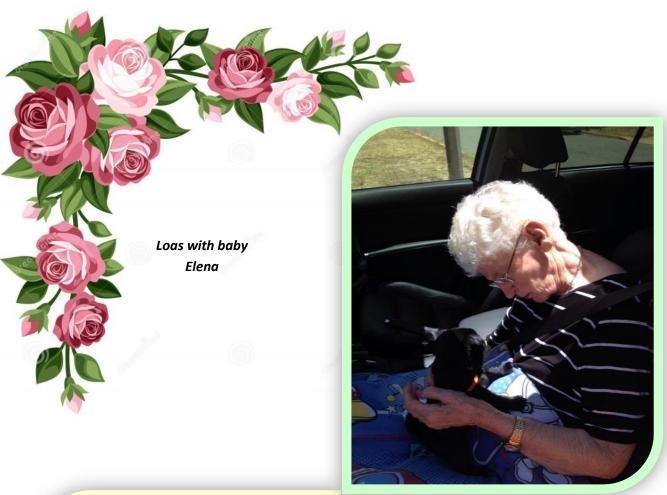

## Loas Way

12/8/1928 to 1/11/2015

Loas was born into an animal loving family in Wagga Wagga, NSW. As an only child she grew up with dogs and cats as companions. Whilst a few Heinz varieties were her childhood companions, her favourite dog as a teenager and young adult was her adored but rather bad tempered Pekingese, Manny. Not known for his love of anyone other than Mum, Manny was known to nip, and in fact bit her then boyfriend, later husband of 62 years Cec, quite early in their courtship!

A true Pug Lover, Loas absolutely hated having her photo taken and so it was only in her later years with her adored "Jak" that pictures of her exist.

RIP Loas, no doubt you and Cec and the Hugapug's who preceded you have reunited at the Bridge.

Loas with Bronx and PJ

Loas with little Travis

CH Gilgai Makah, "Sam"

Loas & Cec

Loas with Jak