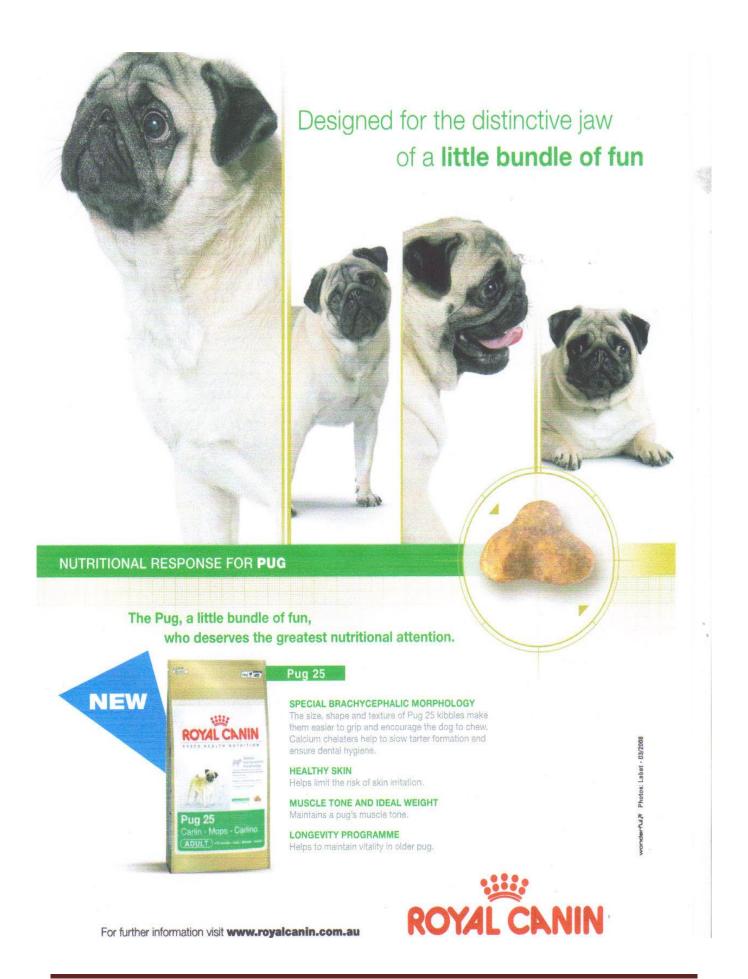

Complete feed for dogs - Specially for adult and mature Pugs - Over 10 months old

#### HEALTHY SKIN

This formula helps support the skin's "barrier" role (exclusive complex) and maintain skin health (EPA & DHA).

#### MUSCLE TONE

This formula helps maintain the Pug's muscle tone.

#### **IDEAL WEIGHT**

This formula helps maintain the Pug's ideal weight.

#### **EXCLUSIVE KIBBLE: SPECIAL BRACHYCEPHALIC JAW**

A kibble exclusively designed to make it easier for the Pug to pick up and to encourage him to chew.