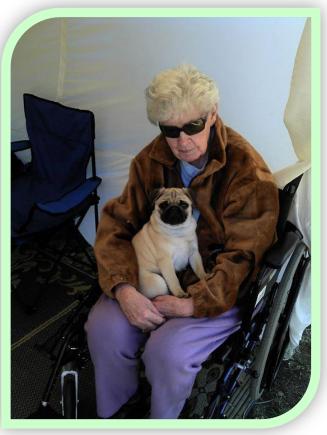

A true Pug Lover, Loas absolutely hated having her photo taken and so it was only in her later years with her adored "Jak" that pictures of her exist.

RIP Loas, no doubt you and Cec and the Hugapug's who preceded you have reunited at the Bridge.

Loas with Bronx and PJ

Loas with little Travis

CH Gilgai Makah, "Sam"

Loas & Cec

Loas with Jak