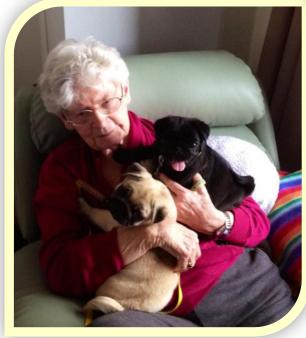

A true Pug Lover, Loas absolutely hated having her photo taken and so it was only in her later years with her adored "Jak" that pictures of her exist.

RIP Loas, no doubt you and Cec and the Hugapug's who preceded you have reunited at the Bridge.

Loas with Bronx and PJ

Loas with little Travis

CH Gilgai Makah, "Sam"

Loas & Cec

Loas with Jak