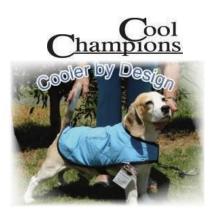

## Reserve Challenge Dog 22

Silver Eagle's CoolChampion cooling products target heat stress potential in canines by using evaporative cooling to supplement the dog's natural cooling process.

- Water-activated in minutes for hours of cooling comfort
- Creates artificial perspiration that actively pulls away excess heat
- Helps maintain the dog's normal body temperature
- Reduces heavy panting that would otherwise unduly distress the dog
- Protects dog against heat stress, acidosis and dehydration
- Effective for post-activity recovery and cool-down
- Ideal for traveling

- Limited weight gain when activated preserves the normal loft of the dog's coat
- Precision design provides a secure and comfortable fit with elastic Velcro straps for easy adjustment
- Durable, quality construction for year-round use
- Can be worn dry as an ultra-light insulator
- Machine washable, line or machine-dry

#### **CoolChampions K9 Cooling Vests**

Colours

#### **CoolChampions K9 Cooling Mats**

Made with a durable outer shell for protection from rips and snags, the CoolChampion cooling mat can be placed on top of normal kennel mattress or used alone

**Meet your new Best Friend.....** 

Cool Champions™

www.CoolingVests.com.au

Phone: (03) 5998 8336

Free Call: 1800 ALPHA DOG (1800 257 423)

Email: info@alphadogbeds.com.au Web: www.alphadogbeds.com.au