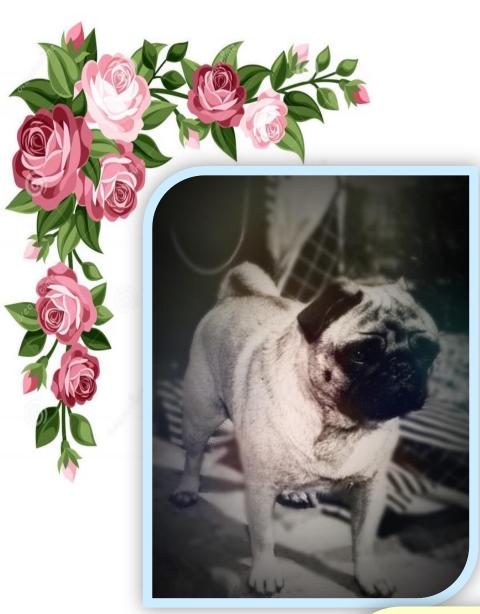

Loas' adored all her dogs but, like all of us she had her "heart dogs" - BIS BISS Ch Gilgai Makaha "Sam" and Clarevale Stanley Steamer "Stanley". Both these dogs could literally get Loas to do whatever she wanted. As a youngster, "Sam" found that playing at 4am was fun, so for months Loas faithfully got up every day at 4am to play with him.