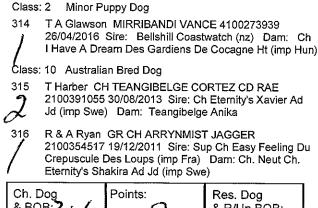

Lucky Ace Dam: Ch

Sarbinma Dreamin In Blue Ccd Rn

38 L Meagher SUP CH DYKINTA SEA SHEPHERD 2100379399 26/02/2013 Sire: Sup Ch Dykinta American Trilogy (iid) Dam: Ch Dykinta Running Hot



ass: 1A Baby Puppy Bitch

B & A Helps CUEBIYAR 09



ass: 2A Minor Puppy Bitch



lass: 5A Intermediate Bitch

G M Grahame SARBINMA BRIGHT ASTRA 2100420107 11 5/11/2014 Sire: Gr Ch Sarbinma Cyrusson Cody

Dam: Ch Sarbinma Dazzling Aurora Ccd Rn

lass: 10A Australian Bred Bitch

- 12 D Whyburn DELCHOKSKY LITTLERAVEN 2100419568 13/11/2014 Sire: Sup Ch Willabaa Silver Shadow
  - Dam: Sarbinma Chokerrerouge Ccd Rn

lass: 11A Open Bitch

D Whyburn SARBINMA CHOKERREROUGE 13 2100350975 6/10/2011 Sire: Sarbinma My Lucky Ace Dam: Ch Sarbinma Dreamin In Blue Ccd Ra



## **Belgian Shepherd Dog (Groenendael)**





## & BOB: & R/Up BOB: ð

## **Border Collie**

Class: 11 Open Dog

- 317 S Hayne CH NEECABE CONQUISTADORABLE
- 2100369183 25/09/2012 Sire: Neecabe Thats What
- They Say Dam: Sup Ch Codebonnie Somethnwicked





Class: 5A Intermediate Bitch

319 L E Somers & E J Badior NAHROF DONT TELL A SOUL (AI) 2100415357 11/09/2014 Sire: Gr Ch Tullacrest Soul Mate Dam: Ch Nahrof Raise Your Glass

Class: 10A Australian Bred Bitch

320 H L Kelly CH KHAYOZ INFINITY N BEYOND 3100261144 7/09/2011 Sire: Am Gr Ch. Sup Ch. Bordalace Flash N Dash Pt Dam: Khayoz Heavens Above

| Ch. Bitch 20 | Points: 7 | Res. Bitch: |
|--------------|-----------|-------------|
| вов: 320     | Points: 9 | R/up BOB:   |

## Collie (Rough)

Class: 3 Puppy Dog

321 A & L Cochrane BALEDDA THE TIMELORD 2100447787 18/02/2016 Sire: S