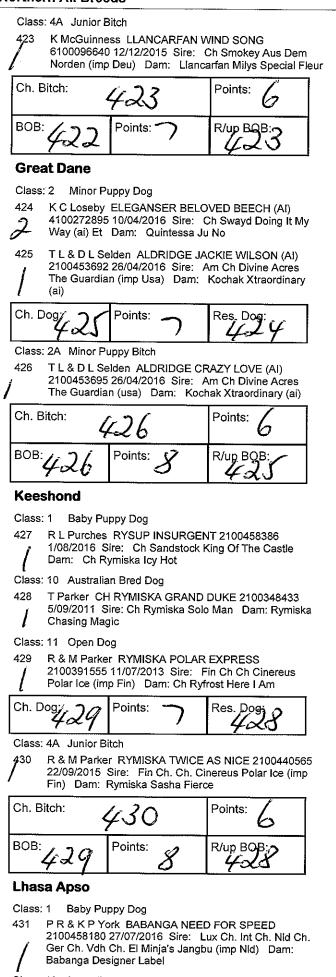

Gefion Stone's Throw (nz)
- K Searle HUSHAN MISS JOSEPHINEANGELIQUE 418 2100455692 15/06/2016 Sire: Brebbie Anzac (ai) Dam: Hushan Toby Lennon Daulokke

Class: 2A Minor Puppy Bitch



R J & D Bridge GOLDENTALON MYSTIQUE 2100452276 26/03/2016 Sire: Brebbie Napoleon B Dam: Tranabby Bell Of The Ball

B & J Payne HUSHAN MISS PANDORA 2100449063 420 2/03/2016 Sire: Brebbie Napoleon B Dam: Hushan Vanity Fair Daulokke

Class: 5A Intermediate Bitch

S A Hector LASHAOON MYSTIFY MY LOVE 421 2100401956 19/02/2014 Sire: Tricibwthyn Llan Dewi Dam: Mydenka N Our Wildest Dreams

| Ch. Bitch:<br>421 | Points: | 7 | Res Bitch:<br>420 |
|-------------------|---------|---|-------------------|
| вов: 416          | Points: | 9 | R/up-BOB:<br>421  |

## German Spitz (Mittel)

Class: 10 Australian Bred Dog







## Class: 10 Australian Bred Dog

A L & P A Harman CH SOOQUAN DRESSED TO IMPRESS (AI) 2100333115 10/12/2010 Sire: Ch Sooquan Jack Black Dam: Gr Ch Sooquan I Bleve In Magic



Midnight (imp Uk) Dam: Jenuin Friday Onmymind

#### Class: 4 Junior Dog



M Goodfellow & T Hood CROSSWYNDS DIAMONDS AREFOREVER 2100444637 16/01/2016 Sire: Ch Sanjo-le's Jackson (imp Swe) Dam: Crosswynds Without A Trace



Class: 3A Puppy Bitch



| C | h. Bitch: |         |   | Points:   |
|---|-----------|---------|---|-----------|
| В | ов: 439   | Points: | 6 | R/up BOB: |

## Poodle (Toy)

Ch. Dog:

Class: 3 Puppy Dog



Points:

& BOB:



| Non Sporting Group Specials |     |
|-----------------------------|-----|
| Best in Group:              | 437 |
| R/Up In Group:              | 445 |
| Baby In Group: