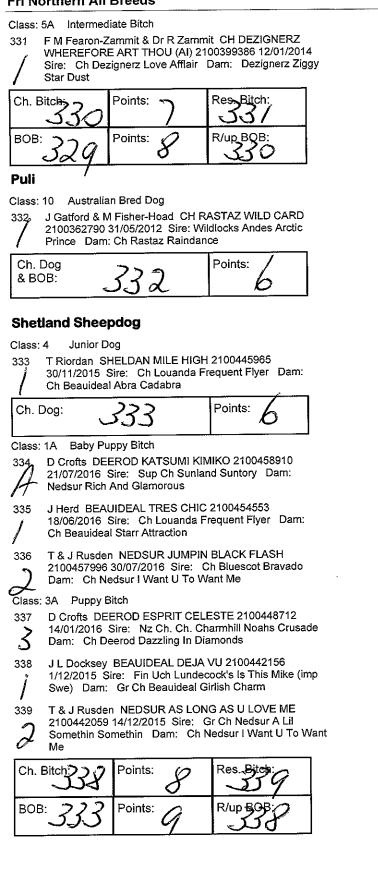

aine Haleys Legacy

## Class: 3A Puppy Bitch

P R & K P York BABANGA PEPPER POTTS 2100441118 16/11/2015 Sire: Gerry Vom Schacher (imp Deu) Dam: Ch Babanga Fipsi

| Ch. Bitch: 26 | Points: 6 | Res. Bitch: |
|---------------|-----------|-------------|
| вов: 326      | Points: 7 | R/up BOB:   |

## German Shepherd Dog (Long Stock Coat)

Class: 3A Puppy Bitch

| /   | Thunder Storm Az Dam: Scherzar Ramblin Rose | e |
|-----|---------------------------------------------|---|
| 1   | 2100445347 4/01/2016 Sire: Ch Toujour Beau  |   |
| 328 | K A Anderson SCHERZAR UPTOWN GIRL           |   |

| Ch. Bitch<br>& BOB: | 328 | Points: 6 |
|---------------------|-----|-----------|
|---------------------|-----|-----------|

## Old English Sheepdog

Class: 11 Open Dog





Class: 2A Minor Puppy Bitch





| Working Dog Group Specials |     |
|----------------------------|-----|
| Best in Group:             | 329 |
| R/Up In Group:             | 302 |
| Baby In Group:             | 295 |
| Minor In Group:            | 330 |
| Puppy In Group:            | 321 |
| Junior In Group:           | 306 |
| Intermediate In Group:     | 319 |
| Australian Bred In Group:  | 320 |
| Open In Group:             | 329 |
| Neuter In Group:           |     |

## **Utility Group**

## Judge(s): Rev. J Drayton (QLD)

## Akita

## Class: 11A Open Bitch

340



M A Vaughan DESERTRAINE LATEST STYLE (AI) 2100399371 22/12/2013 Sire: Orients Pride National

Treasure (imp Usa) Dam: Christabell She's A Saint (imp

Ch. Bitch & BOB:

Points:

## Alaskan Malamute

Class: 5 Intermediate Dog

- S Presland CH SOUTHRNWOLF