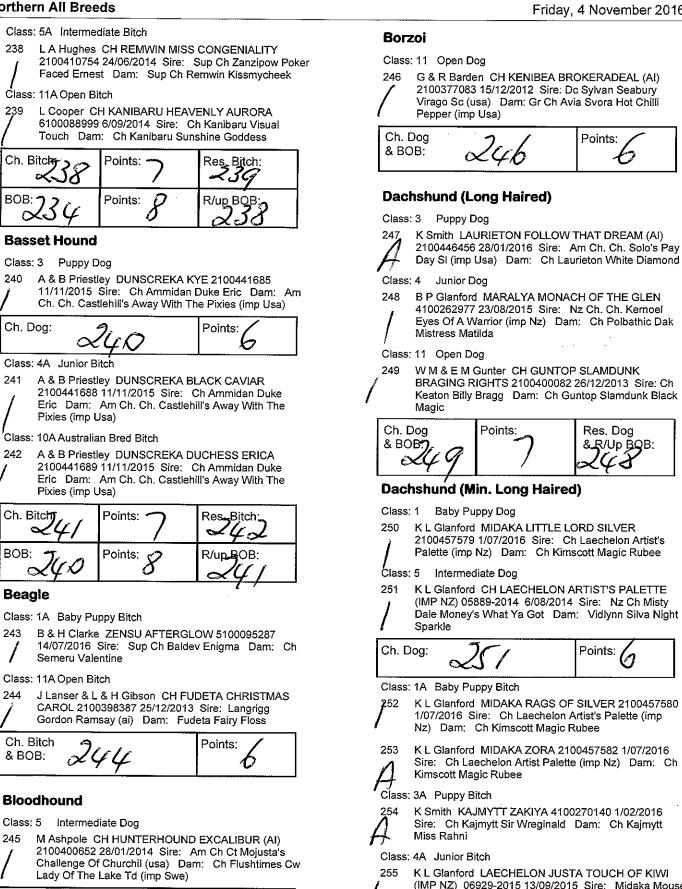

6 - 12 Months Sweepstakes - J Drayton (QLD)

1st \_\_\_\_

/77

| 91  | Papillon                         | EMMOGE CHINA DOLL               | Clements, T C           |
|-----|----------------------------------|---------------------------------|-------------------------|
| 106 | Pomeranian                       | RENOIR B DAZZLED BY ME (IMP NZ) | Aldridge, A M           |
| 119 | Tibetan Spaniel                  | ACACIAHILL IM JUST FETCHING     | Barnett, J.M.& S.M      |
| 134 | Bull Terrier                     | TENAZ DOIN HER STUFF            | McGowan, J & B          |
| 153 | Soft Coated Wheaten Terrier      | ARDGAEITHE ERRONS ERIK          | Smith, N                |
| 155 | Soft Coated Wheaten Terrier      | ARDGAEITHE ERRONS SASSA         | Smith, N                |
| 240 | Basset Hound                     | DUNSCREKA KYE                   | Priestley, A & B        |
| 263 | Dachshund (Min. Smooth Haired)   | TAMBO CHARONA DAWN              | Gilfillan, N            |
| 277 | Petit Basset Griffon Vendeen     | AZUCROFT DOM PERIGNON           | Lauder, R & Y           |
| 287 | Saluki                           | CRISNICK MIDNIGHT MADNESS       | Chato & C & N Lawton, A |
| 289 | Australian Cattle Dog            | NUWARRA PRETTI CHIKHI           | Ford, S & I             |
| 314 | Belgian Shepherd Dog (Groenendae | MIRRIBANDI VANCE                | Glawson, T A            |
| 333 | Shetland Sheepdog                | SHELDAN MILE HIGH               | Riordan, T              |
| 375 | Schnauzer (Miniature)            | EBSHINE DARINGLY DEBONAIR (AI)  | Craig, V A              |
| 401 | British Bulldog                  | BEWTIFULBUL I WANT IT ALL       | Reynolds, A & J         |
| 406 | Chow Chow                        | KUTEAZ AMERICAN GOLD RUSH       | Simpson, D & S          |
| 415 | French Bulldog                   | COOTABULL BLACK THUNDER         | Kohlman, C G            |
| 423 | German Spitz (Mittel)            | LLANCARFAN WIND SONG            | McGuinness, K           |
| 435 | Poodle (Standard)                | KELLYVIX BLOOD DIAMOND          | Wyers, K T              |
| 18  | st3 <u>7</u> 27                  | 1d 491 3rd                      | 375                     |

2nd 30 9 3rd 3rd

•

Class: 5

11

Intermediate Dog

C C Darwen CH EDENRIDGE DARK SIDE OF THE

MOON 2100398368 14/12/2013 Sire: Ch Belljari Chasing The Sun Dam: Edenridge Naughty But Nice