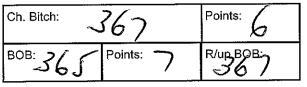

2nd 30 9 3rd 3rd

•

Class: 5

11

Intermediate Dog

C C Darwen CH EDENRIDGE DARK SIDE OF THE

MOON 2100398368 14/12/2013 Sire: Ch Belljari Chasing The Sun Dam: Edenridge Naughty But Nice