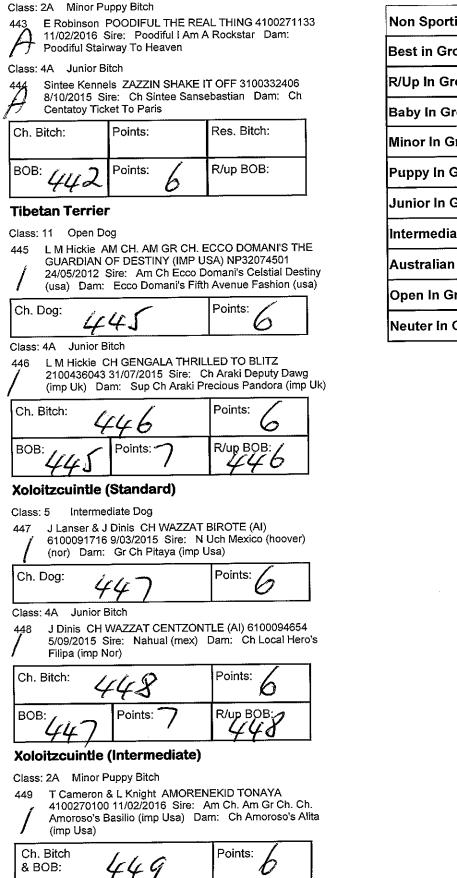

2nd 30 9 3rd 3rd

•

Class: 5

11

Intermediate Dog

C C Darwen CH EDENRIDGE DARK SIDE OF THE

MOON 2100398368 14/12/2013 Sire: Ch Belljari Chasing The Sun Dam: Edenridge Naughty But Nice