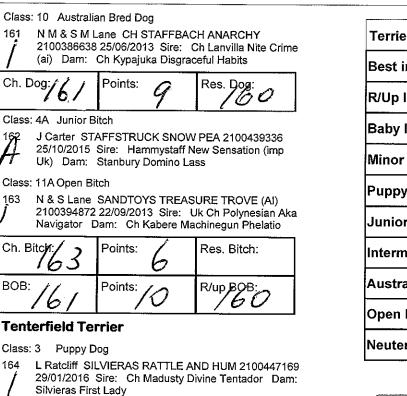

: 157 Ch. Bitch Points: 2100450094 11/04/2016 Sire: Ch Joden Sole Ruler r Dam: Ch Stafforce Brindle Babe BOB R/up Points: BOB: A Wolf ANGLICE LEADER OF THE GANG 2100453687 158 4/03/2016 Sire: Uk Ch Jackstaff Fasination (uk) Dam: 2 Anglice Lunaa Eclypse Kerry Blue Terrier Class: 5 Intermediate Dog Class: 10 Australian Bred Dog K Ballard WILDBUNCH ALL EYES ON ME 2100427417 S Jolly & W Lewis CH DALLAROO DONALDAYNNIGHT 25/04/2015 Sire: Staffgold Travis Fimmectly (imp Esp) 149 2100377861 14/01/2013 Sire: Ch Dallaroo Ready Aim Dam: Wildbunch Sucker Punch Sally Fire Dam: Ch Rollick's You Go Girl (imp Swe) M McCoy & K Sammut CH JODEN SOLE RULER 160 Points: 2100415240 23/09/2014 Sire: Ch Joden Bold Ruler Ch. Dog 149 & BOB: Dam: Ch Joden Hot Shu Shuffle

161

163

Ch. Bitch

BOB:

164

Ch. Dog.

O



## Class: 5 Intermediate Dog

0

C J Alderton GR CH ATENTA MISTA WAGS 165 2100403895 29/03/2014 Sire: Ch Madusty Divine Tentador Dam: Adail Red Ruby



- Class: 1A Baby Puppy Bitch
- 166 K Kennedy ATENTA BAND OF LIGHT 2100455810 2/07/2016 Sire: Nudimah Steel N Hearts Dam: Numerrijig Trick Or Treat

#### Class: 4A Junior Bitch

167 C J Alderton CH ATENTA JUSTA LILLIBIT 2100438440 7/10/2015 Sire: Ch Atenta Viking Dam: Tentella Miss Kaesahn



| Terrier Group Specials    |     |
|---------------------------|-----|
| Best in Group:            | 149 |
| R/Up In Group:            | 132 |
| Baby in Group:            | 131 |
| Minor In Group:           | 157 |
| Puppy In Group:           | 142 |
| Junior In Group:          | 132 |
| Intermediate In Group:    | 160 |
| Australian Bred In Group: |