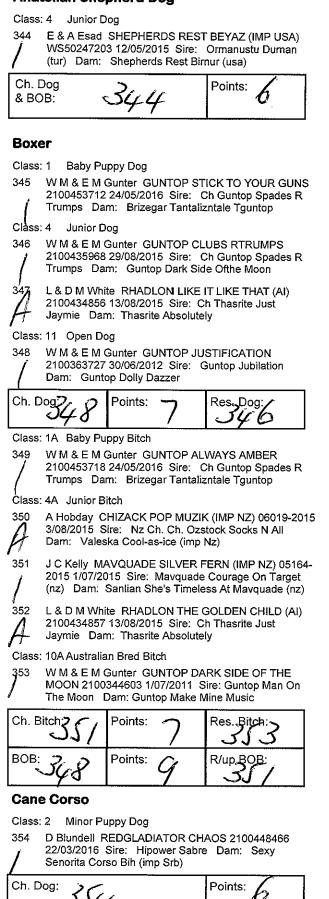

2nd 30 9 3rd 3rd

•

Class: 5

11

Intermediate Dog

C C Darwen CH EDENRIDGE DARK SIDE OF THE

MOON 2100398368 14/12/2013 Sire: Ch Belljari Chasing The Sun Dam: Edenridge Naughty But Nice