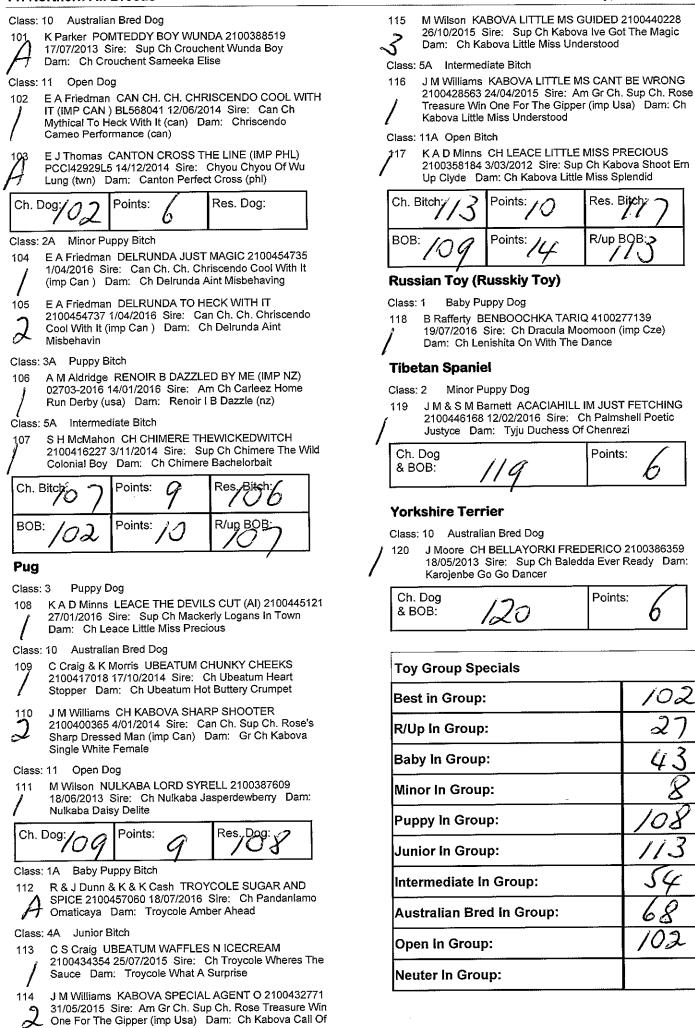

og



S Hicks TAMDALE MOONSHINE 2100457781 19/06/2016 Sire: Kutas Brightspark Dam: Tamdale Moonlite Serenade

Class: 2 Minor Puppy Dog



K Blair WONGAN CAPTAIN MOONLITE 3100341021 30/04/2016 Sire: Ch Wongan Stand And Deliver Dam: Ch Wongan Fire Cracker

K Devereux CARAIS LUMIERE 2100454877 3/05/2016 Sire: Latin Am Ch. C.i.b Am Gr Ch. Pan-am Ch. Pri Gr Ch. Ch. Belcanto The Highwayman Claude Duval (imp Usa) Dam: Carais Veronique Class: 11

98

B & J Payne HUSHAN MR SUMFUN DELWIN

2100415291 31/08/2014 Sire: Delwin's Call My Bluff (imp Uk) Dam: Hushan Mijana



Class: 1A Baby Puppy Bitch



Class: 10A Australian Bred Bitch





## Pomeranian

Class: 1 Baby Puppy Dog



K Parker POMIAROSE MAGIC TIGER 2100457802 23/07/2016 Sire: Tinytots Tiger Tiger Dam: Pomteddy Divine Magic

The Wild

[: [



## **Terrier Group**

Judge(s): Ms J O'Flynn (NSW)

## **Airedale Terrier**

Class: 4A Junior Bitch



## American Staffordshire Terrier

Class: 1 Baby Puppy Dog

- 122 M J Anderson NEWBELLE POWER OF ONE (AI) 2100451312 12/05/2016 Sire: Gr Ch Attomoy Cruise Control (ai) Dam: Ch Newbelle Nitika
- Class: 3 Puppy Dog
- 123 M Beregshasi & A Martiniello HOTASHELL HEIR TO THE THRONE 2100448996 21/03/2016 Sire: Multi Ch. Orion Red Mist King Of Rings (imp Srb) Dam: Gr Ch Amstafican Return Of D Goddess

#### Class: 5 Intermediate Dog

J Carter CH RYDARRA SON OF DEVILS (AI) 124 4100239546 7/02/2014 Sire: Big 'r' Smokie The Bandit (usa) Dam: Rydarra Red Devil Lady (ai)

| Ch. Dog 23 Points: 7 Re | <sup>es. Dog</sup> i 4 |
|-------------------------|------------------------|
|-----------------------