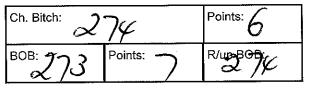

2nd 30 9 3rd 3rd

•

Class: 5

11

Intermediate Dog

C C Darwen CH EDENRIDGE DARK SIDE OF THE

MOON 2100398368 14/12/2013 Sire: Ch Belljari Chasing The Sun Dam: Edenridge Naughty But Nice