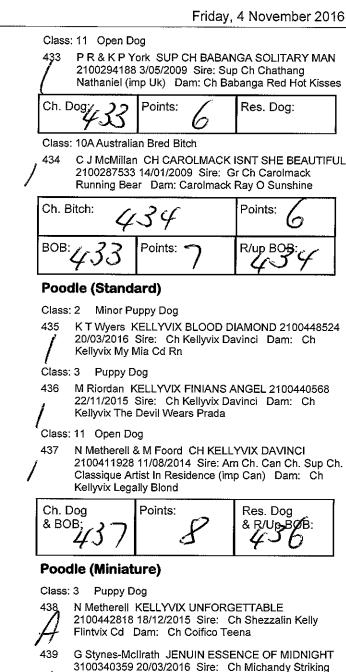

Bitch



R J & D Bridge GOLDENTALON MYSTIQUE 2100452276 26/03/2016 Sire: Brebbie Napoleon B Dam: Tranabby Bell Of The Ball

B & J Payne HUSHAN MISS PANDORA 2100449063 420 2/03/2016 Sire: Brebbie Napoleon B Dam: Hushan Vanity Fair Daulokke

Class: 5A Intermediate Bitch

S A Hector LASHAOON MYSTIFY MY LOVE 421 2100401956 19/02/2014 Sire: Tricibwthyn Llan Dewi Dam: Mydenka N Our Wildest Dreams

| Ch. Bitch:<br>421 | Points: | 7 | Res Bitch:<br>420 |
|-------------------|---------|---|-------------------|
| вов: 416          | Points: | 9 | R/up-BOB:<br>421  |

## German Spitz (Mittel)

Class: 10 Australian Bred Dog







## Class: 10 Australian Bred Dog

A L & P A Harman CH SOOQUAN DRESSED TO IMPRESS (AI) 2100333115 10/12/2010 Sire: Ch Sooquan Jack Black Dam: Gr Ch Sooquan I Bleve In Magic



Midnight (imp Uk) Dam: Jenuin Friday Onmymind

#### Class: 4 Junior Dog



M Goodfellow & T Hood CROSSWYNDS DIAMONDS AREFOREVER 2100444637 16/01/2016 Sire: Ch Sanjo-le's Jackson (imp Swe) Dam: Crosswynds Without A Trace



Class: 3A Puppy Bitch



| C | h. Bitch: |         |   | Points:   |
|---|-----------|---------|---|-----------|
| В | ов: 439   | Points: | 6 | R/up BOB: |

## Poodle (Toy)

Ch. Dog:

Class: 3 Puppy Dog



Points:

& BOB:



| Non Sporting Group Specials |     |
|-----------------------------|-----|
| Best in Group:              | 437 |
| R/Up In Group:              | 445 |
| Baby In Group:              | 400 |
| Minor In Group:             | 426 |
| Puppy In Group:             | 442 |
| Junior In Group:            | 446 |
| Intermediate In Group:      | 447 |
| Austr