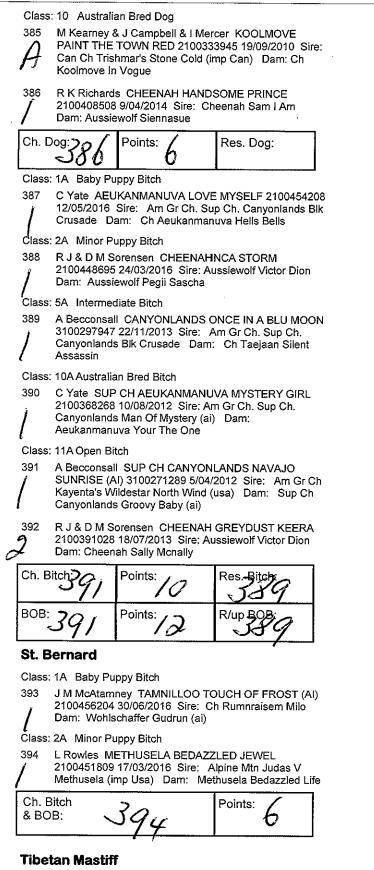

--|---------|-----------|

Class: 3A Puppy Bitch

- C M Whitney & J A Nield FAUXFOX A NEW HOPE
- 2100450387 24/02/2016 Sire: Ch Orienta Distant
- Thunder Dam: Sup Ch Snowstars Ryukyu Uruma

Class: 10A Australian Bred Bitch



381

L M Browning KORTMAR GRAND DAME OV DASHVA 2100439690 23/10/2015 Sire: Ch Brightvalley Tono Go Queen Bless Jp (imp Jpn) Dam: Risingsuns Tokyo Flame

| Ch. Bitch: | Points: | Res. Bitch: |
|------------|---------|-------------|
| BOB:       | Points: | R/up BOB:   |

## Siberian Husky

Class: 1 Baby Puppy Dog



R J & D M Sorensen CHEENAH GREYDUST GOMER 2100456843 23/05/2016 Sire: Cheenah Pegii Star Buck Dam: Cheenah Greydust Keera

C Yate AEUKANMANUVA LOVER BOY 2100454207 12/05/2016 Sire: Am Gr Ch. Sup Ch. Canyonlands Blk Crusade Dam: Ch Aeukanmanuva Hells Bells



Class: 1 Baby Puppy Dog

 K Hay SHANTISOUL MIDNIGHT MAGIC 7100036587
 28/05/2016 Sire: Ch Bertrad Of Yihjy Chu (imp Twn) Dam: Shantisoul Brer Bear Class: 11 Open Dog





Class: 1A Baby Puppy Bitch



K Bates JANGBU EMPRESS YUAN 2100456366 18/06/2016 Sire: Ayyangadoo Lhakpa-ri (imp Est) Dam: Nyima Ospara Grislin (imp Est)

## **Utility Group Specials**

| 368 |
|-----|
| 360 |
| 366 |
| 394 |
| 375 |
| 344 |
| 360 |
| 368 |
| 396 |
|     |
|     |

## **Non Sporting Group**

## Judge(s): Mr B Daley (NSW)

## **Boston Terrier**

Class: 2A Minor Puppy Bitch

398 J Vassallo & R Davies RHODEPARK XPENSIVE



ACCESSORY 2100451071 12/03/2016 Sire: Rhodepark Game Of Bones Dam: Bonlouie Madame Moscato

Class: 3A Puppy Bitch

399 D Duncan BOSTONWOOD ALL THAT JAZZ
 2100445905 16/01/2016 Sire: Ch Bo