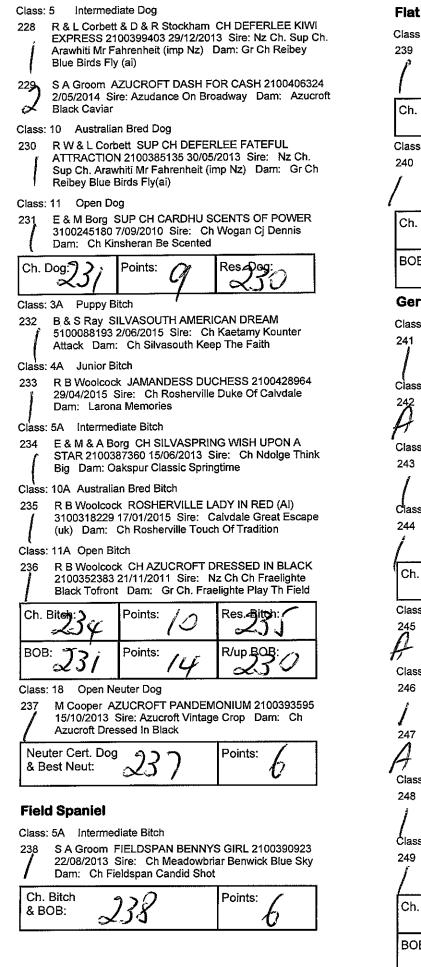

# Leonberger

- Class: 1 Baby Puppy Dog
- 504 M Gonzales LEONOCO CYRUS JERICHO 2100440973 14/11/2015 Sire: Unbreak My Heart Zlota Elita (imp
  - Pol) Dam: Leonburns Bryony Yarrokkah (imp Nz)

|                 | Saturday, 7 May 2016                                                                                                                                                            |   |
|-----------------|---------------------------------------------------------------------------------------------------------------------------------------------------------------------------------|---|
| Sa              | noyed                                                                                                                                                                           | - |
| Cla             | s: 1 Baby Puppy Dog                                                                                                                                                             |   |
| 514             | S Sharpe & C Hunter SNOWBROOK IM A CELEBRITY<br>IN OZ 3100333035 14/11/2015 Sire: Snowbrook<br>Regarding Henry (ai) Dam: Snowbrook Celebration By<br>Gucci (ai)                 |   |
| 515<br>2        | J M Wales APOLAR MAGIC MILLIONS 2100445607<br>10/01/2016 Sire: Sup Ch Kalaska Aussie Boy Dam:<br>Apolar Rich Temptations                                                        |   |
| Cla             | s: 2 Minor Puppy Dog                                                                                                                                                            |   |
| 516             | T Pittman YEREVAN DESIGNED WITH AMOUR<br>2100440617 1/11/2015 Sire: Ch Kalaska Lover Boy<br>Dam: Ch Kalaska The Designer Addition                                               |   |
| Ċla             | s: 4 Junior Dog                                                                                                                                                                 |   |
| 517             | J McDougali ARCTICLIGHT JINGLE BELLS ROCK<br>2100421579 24/12/2014 Sire: Can Ch. Ch.<br>Vanderbilt's Stand By Me (imp Can) Dam: Mytaj<br>Rolling In The Deep                    |   |
| Cla             | s: 5 Intermediate Dog                                                                                                                                                           |   |
| 518<br>/        | Belaia Kennels CH BENTARA ROYAL AFFAIR AT<br>BELAIA (IMP NZ) 03549-2014 26/03/2014 Sire:<br>Bentara Imperial Zanobi Dam: Bentara Imperial Malika                                | a |
| 519<br>2        | J M Wales CH APOLAR STORY BOOK CASANOVA<br>2100404035 15/03/2014 Sire: Ch Kalaska Daddy Dot<br>Com Dam: Ch Lunasea My Song My Story                                             |   |
| Cla             | s: 10 Australian Bred Dog                                                                                                                                                       |   |
| 520<br>3        | R Cini & J Wales & T Akkouche APOLAR CRUISN N<br>BRUISN 2100404336 23/03/2014 Sire: Ch Ocean<br>Cruiser Yoshi And Us (imp Svk) Dam: Ch Apolar<br>Hollywood Rose                 |   |
| 521<br><b>/</b> | S Mathers CH KCHISE QUEST OF LOVE 2100410785<br>4/07/2014 Sire: Ch Kalaska Lover Boy Dam: Ch<br>Bentara Imperial Sophie At Kchise (imp Nz)                                      |   |
| 522             | C Merkys & A & K Hill ANAKY JUST WILD ABOUT THE<br>BOY 2100414686 19/08/2014 Sire: Anaky Cradle Of<br>Love Dam: Anaky What Friends Are For                                      | : |
| 523<br>J        | J & J Wade SUP CH DAWNSNOW IS AN EVIL LIL<br>BEAR 2100326411 11/09/2010 Sire: Ch Kaizen Rupert<br>Bear Dam: Sup Ch Dawnsnow Evil Is Back                                        |   |
| Cla             | s: 11 Open Dog                                                                                                                                                                  |   |
| 524             | M Frost GRAND CH ALDONZA SPIRIT OF THE                                                                                                                                          |   |
| A               | HSB(S) HIA(D) HXA(S) 3100234760 15/02/2010 Sire:<br>Aldonza Playing Gotcha Dam: Ch Aldonza Esprit De<br>Mccoy                                                                   |   |
| 525<br>Q        | S Neil & H Clark OSCARBI HEZ ASTRONOMICAL<br>(IMP NZ) 06254-2014 11/08/2014 Sire: Nz Ch Oscarbi<br>Wild Is The Future (nz) Dam: Nz Ch Oscarbi Just<br>Astronomical (nz)         |   |
| 526<br>/        | S Sharpe & C Hunter SNOWBROOK REGARDING<br>HENRY (AI) 3100303224 4/03/2014 Sire: Multi Ch.<br>Pilgrimage Imperial Henry (imp Est) Dam: Ch<br>Snowbrook Spirit Of Innocence (ai) |   |
| Ch              | Dog: SQ1 Points: 13 Res. Dog: S73                                                                                                                                               |   |
| Cla             | s: 1A Baby Puppy Bitch                                                                                                                                                          |   |
| 527             | J & J Wade DAWNSNOWSHES BORN TO BE EVIL<br>2100440849 15/11/2015 Sire: Ch Dawnsnow My White                                                                                     |   |
| Í               | Voodoo Devil Ccd Rn Dam: Ch Dawnsnow What An<br>Evil Child                                                                                                                      |   |