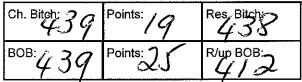

| Ch. Bitch 2 | Points: 20 | Res. Bitch: |
|-------------|------------|-------------|
| BOB: J2     | Points: 25 |             |

Class: 18A Open Neuter Bitch

| Neuter Cert. Bitch 3.3 Points: 6 |  |
|----------------------------------|--|
|----------------------------------|--|