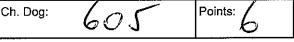

| Ch. Bitch. | Points: 8 | Res_Bitch; |
|------------|-----------|------------|
| вов: 72    | Points:   | R/up BOB:  |