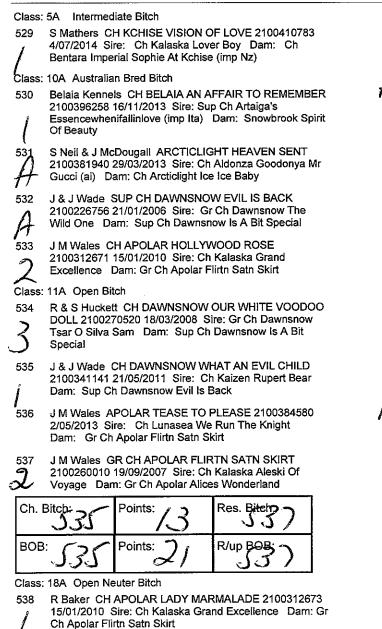

|
| Cla             | s: 1A Baby Puppy Bitch                                                                                                                                                          |   |
| 527             | J & J Wade DAWNSNOWSHES BORN TO BE EVIL<br>2100440849 15/11/2015 Sire: Ch Dawnsnow My White                                                                                     |   |
| Í               | Voodoo Devil Ccd Rn Dam: Ch Dawnsnow What An<br>Evil Child                                                                                                                      |   |

Class: 4A Junior Bitch

528 J McDougall ARCTICLIGHT CHRISTMAS EVE 2100421575 24/12/2014 Sire: Can Ch. Ch. Vanderbilt's Stand By Me (imp Can) Dam: Mytaj Rolling In The Deep

### Sat N & ND



| Neuter Cert. Bitch<br>& Best Neut: | Points: 6 |
|------------------------------------|-----------|
|------------------------------------|-----------|

# Schnauzer

Class: 10 Australian Bred Dog



# Schnauzer (Miniature)

Class: 2A Minor Puppy Bitch

- 540 J Jackson & M Outten TREULIEBE MADAM
- BUTTERFLY 5100089933 15/08/2015 Sire: Ch Montkhan Set The Music On Fire Dam: Ch Treuliebe Kumiko

| Ch. Bitch<br>& BOB: | . Tao    | Points: |
|---------------------|----------|---------|
|                     | <u> </u> | Ϋ́ν     |

# Schnauzer (Giant)

Class: 10 Australian Bred Dog

541 A Leonard GR CH TREULIEBE THE SKYS THE LIMIT 5100051745 21/08/2008 Sire: Sup Ch Carbonaras Outback Jack (imp Usa) Dam: Ch Treuliebe Spiritinthesky

| opinianaioony     |         |
|-------------------|--------