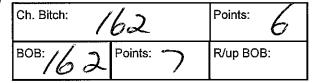

# Bull Terrier (Miniature)

Class: 10 Australian Bred Dog

161 M J Schafer CH SCHARDALE STOLEN TREASURE 2100381771 26/03/2013 Sire: Schardale Steal The Gold Dam: Ch Schardale Standalone

Class: 2A Minor Puppy Bitch

162 N Hughes BULLYTIGER ICE ON FIRE 2100439290 9/10/2015 Sire: Schardale Master Ovthe Academy Dam: Schardale Mystery Starz

Class: 18A Open Neuter Bitch

163 P Zullo CH. NEUT CH. BULLACKTIV WALKS IN WATER 2100275754 23/06/2008 Sire: Bullacktiv Wicked Chavez Dam: Ch Bullacktiv Rain In Face

| Neuter Cert. Bitch<br>& Best Neut: 163 | Points: | 6 |
|----------------------------------------|---------|---|
|----------------------------------------|---------|---|