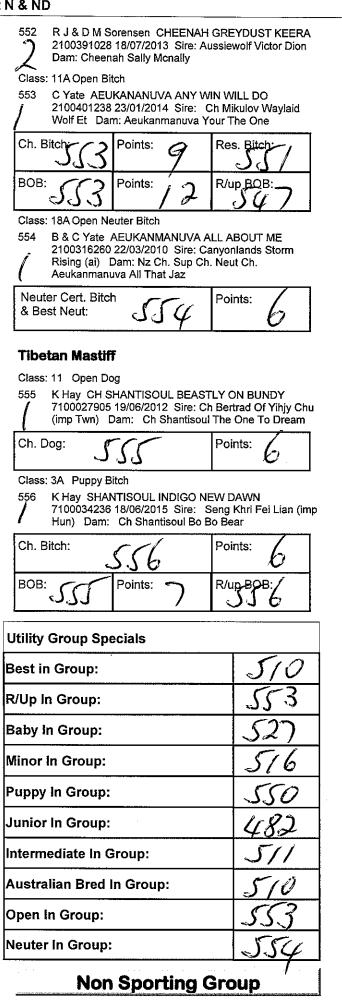

| Class:    | 1A Baby Puppy Bitch                                                                                                                                                                     | Class: 10 Australian Bred Dog                                                                     |                     |
|-----------|-----------------------------------------------------------------------------------------------------------------------------------------------------------------------------------------|---------------------------------------------------------------------------------------------------|---------------------|
| 131<br>Î  | S M Chapman NULKABA MARIANNA 2100440828<br>14/11/2015 Sire: Nulkaba Rex Harrison Dam: Ch<br>Nulkaba Maggie Sottero                                                                      | 146 J M Glover CH TELAVIER REM<br>28/09/2012 Sire: Ch Pzazz Mag<br>Dam: Ch Telavier Mistique Miss | gic Star (imp Swe)  |
| Class:    | 2A Minor Puppy Bitch                                                                                                                                                                    | Ch. Dog Points:                                                                                   | Res. Dog            |
| 1         | K J Cannon KANGALA ABSOLUTELY ASTRID<br>2100439673 22/10/2015 Sire: Sup Ch Kangala<br>Likidysplitz Dam: Ch Mickshl The Black Pearl                                                      | & BOB:/457                                                                                        | & R/Up BOB.         |
|           | L E White AMARENA DOIN THE FRIDAY DANCE<br>2100439088 31/10/2015 Sire: Hostwill Audie Dam:<br>Ch Amarena Helllooo Sailor                                                                | Class: 1A Baby Puppy Bitch<br>147 J M Glover ZYNAGI ENCHANT<br>28/01/2016 Sire: Ch Telavier       |                     |
| Class:    | 3A Puppy Bitch                                                                                                                                                                          | Ch Zynagi Golden Amulat                                                                           |                     |
| 134       | J M Williams KABOVA SPECIAL AGENT O<br>2100432771 31/05/2015 Sire: Am Gr Ch. Sup Ch.<br>Rose Treasure Win One For The Gipper (imp Usa)                                                  | Yorkshire Terrier<br>Class: 10 Australian Bred Dog                                                |                     |
|           | Dam: Ch Kabova Call Of The Wild                                                                                                                                                         | 148 J Moore CH BELLAYORKI FRE                                                                     |                     |
| Class:    | 4A Junior Bitch                                                                                                                                                                         | 18/05/2013 Sire: Sup Ch Bale<br>Karojenbe Go Go Dancer                                            | dda Ever Ready Dam: |
| 1         | K J Cannon KANGALA UNCHAINED MELODY<br>2100421615 18/12/2014 Sire: Sup Ch Kangala<br>Likidysplitz Dam: Ch Kangala Quality Time                                                          | Ch. Dog: 148                                                                                      | Points:             |
| 136       | S West OPENOVA AMAZING ANUTA 6100092394                                                                                                                                                 | Class: 3A Puppy Bitch                                                                             | _1I                 |
| )         | 7/03/2015 Sire: Am Ch. Sup Ch. Caper's Snap To It<br>(imp Usa) Dam: Ch Flash Of Joy Yalissa In<br>Wonderland (imp Rus)                                                                  | 149 J Moore BRUEBEK JULIETTA<br>23/07/2015 Sire: Qoccle's Oliv<br>Bruebek Heaven Sent             |                     |
| ٢         | J M Williams KABOVA LITTLE MS CANT BE WRONG<br>2100428563 24/04/2015 Sire: Am Gr Ch. Sup Ch.<br>Rose Treasure Win One For The Gipper (imp Usa)<br>Dam: Ch Kabova Little Miss Understood | Ch. Bitch: 149                                                                                    | Points:             |
| Jace.     | 10A Australian Bred Bitch                                                                                                                                                               | BOB: /() Points: 7                                                                                | R/up/BOB:           |
|           | A Stapleton CH WUHANA FINAL DESTINATION                                                                                                                                                 | .40 /                                                                                             | * 7                 |
| 2         | 2100390844 31/08/2013 Sire: Ch Kabova Mr<br>Chatterbox Dam: Ch Menninblak Summer Dream                                                                                                  | Toy Group Specials                                                                                |                     |
|           | P M & A Walters TROYCOLE GUESS WHOS WICKED<br>2100392272 23/09/2013 Sire: Ch Aimhi Keep Em<br>Guessing Dam: Ch Pandanlamo Wicked Sabrina                                                | Best in Group:                                                                                    | 46                  |
| 40        | S West QUOM MAGICAL MADAGASCAR 2100401178<br>28/01/2014 Sire: Ch Sweetess Dudleys Magic Dam:                                                                                            | R/Up In Group:                                                                                    |                     |
|           | Ch Quom Antz Pantz                                                                                                                                                                      | Baby In Group:                                                                                    | 10                  |
|           | 11A Open Bitch<br>K J Cannon KABOVA FIND ME IN THE DARK<br>2100361021 14/04/2012 Sire: Multi Ch. Int Ch. Sup Ch.                                                                        | Minor In Group:                                                                                   | 15                  |
| 1         | Tangetoppen's Gentleman (imp Nor) Dam: Gr Ch<br>Kabova Afraid Of The Dark                                                                                                               | Puppy In Group:                                                                                   | 81                  |
|           | S M Chapman NULKABA MY FAIR LADY 2100409654<br>27/06/2014 Sire: Ch Sweetess Box N Dice Dam:                                                                                             | Junior In Group:                                                                                  | 12                  |
|           | Sup Ch Nulkaba Audrey Hepburn                                                                                                                                                           | Intermediate In Group:                                                                            | 76                  |
| 1         | K A D Minns CH LEACE LITTLE MISS PRECIOUS<br>2100358184 3/03/2012 Sire: Sup Ch Kabova Shoot Em<br>Up Clyde Dam: Ch Kabova Little Miss Splendid                                          | Australian Bred In Group:                                                                         | 146                 |
|           | J M Williams CH KABOVA NOW YOU KNOW (AI)<br>2100366663 20/07/2012 Sire: Gr Ch Birsay Wuff Nutt                                                                                          | Open In Group:                                                                                    | 46                  |
| <u>ડ</u>  | Dam: Ch Kabova If You Knew                                                                                                                                                              | Neuter In Group:                                                                                  | 92                  |
| Ch. Bi    | itch: 3 Points: 8 Res. Bitch:                                                                                                                                                           | Terrier Gro                                                                                       | )<br>Sup            |
| BOB:      | 126 Points: 25 R/up BOB: 43                                                                                                                                                             | Judge(s): Mrs J We                                                                                | ekes (VIC)          |
| <br>Tibor | tan Spaniel                                                                                                                                                                             | Airedale Terrier                                                                                  |                     |
| IDAI      | an spanner                                                                                                                                                                              | Class: 4A Junior Bitch                                                                            |                     |

Class: 4 Junior Dog

Į

145 J M Glover ZYNAGI CLASSICAL DESIGN 2100425288 12/02/2015 Sire: Ch Telavier Are U Looking Dam: Ch Zynagi Golden Peace

M Allatt BELLEGUM BOLD ABBY 2100426467 29/03/2015 Sire: Ch Tjuringa Navajo Warrior Dam: Yorkpark Rocknroll Pretta 150 Ch. Bitch Points: 150