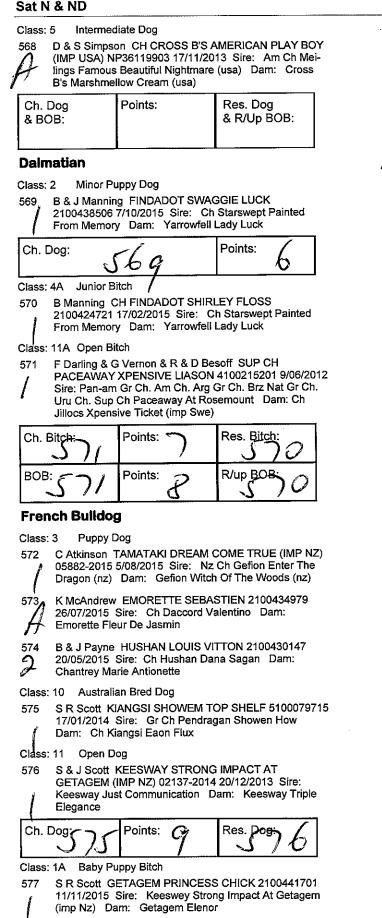

Riot Dam: Higgibull Albhe

Class: 5A Intermediate Bitch

- S T Cooper BULDOK ROSIE LOU (AI) 2100416212 564 13/10/2014 Sire: Ch Buldok Our Samson Dam: Ch Buldok Lucy Lou
- R & C Smith BULDAWG NEVERGIVIN 2100416624 565 21/08/2014 Sire: Ch Gateley Pryce Lee Dam: 1 Buldawg Paparazzi Target

Class: 10A Australian Bred Bitch

T Klaack CH BULDOK DELTA DAWN 2100370418 566 3/10/2012 Sire: Ch Nonparell Lone Ranger Dam: **Buldok Bunkers Pride** 

| Ch. Bitch:          | Points: | Res. Bitch: |
|---------------------|---------|-------------|
| <sup>BOB:</sup> 563 | Points: | R/up BOB:   |

# **Chow Chow**

Class: 3 Puppy Dog

567

D & S Simpson KUTEAZ PLAYBOYS MAGIC MAN 2100430805 19/05/2015 Sire: Ch Cross B's American

Play Boy (imp Usa) Dam: Cross B's American Sweet Heart (imp Usa)

### Sat N & ND



Dunny Ditch

| Class. | эм Рирру Баса                                                          |
|--------|------------------------------------------------------------------------|
| 578    | K McAndrew EMORETTE MISS LEUCA 2100434980                              |
| A      | 26/07/2015 Sire: Ch Daccord Valentino Dam:<br>Emorette Fleur De Jasmin |
| Class: | 4A Junior Bitch                                                        |

- K McAndrew EMORETTE MISS JESSAMOND 2100434927 24/07/2015 Sire: Gr Ch Emorette Rolls Royce Dam: Gr Ch Emorette Miss Eadee

- R A Parry TRICIBWTHYN AUDREY 2100422525 580 2 26/12/2014 Sire: Ch Belboulecan Casino Royale Dam: Tricibwthyn Sarsparella (ai)
- 581 S R Scott GETAGEM MY SELECTION 2100421905 4/01/2015 Sire: Keesway Strong Impact At Getagem (imp Nz) Dam: G