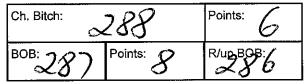

Class: 10A Australian Bred Bitch

K Holtkamp & B & H Clarke ZENSU SPELLBOUND (AI) 288 5100082055 4/04/2014 Sire: Ch Chesterhope Best Bet (imp Nz) Dam: Gr Ch Beautelle Ova Th Rainbow