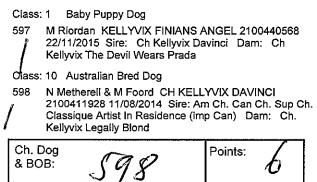

# Chihuahua (Smooth Coat)

Class: 1 Baby Puppy Dog

- 37 A Montgomery ASHBLANC BLUE STEEL 4100268050 26/12/2015 Sire: Am Ch. Can Ch. Sup Ch. Tegs The Best Or Nothing (imp Can) Dam: Mexicati Parti Pi
- Class: 5 Intermediate Dog
- 38 L & L Nikolovski STEPKOVA YOU LIL RIPPER 2100417062 21/09/2014 Sire: Ch Rekydan Undercover Agent Dam: Stepkova Im Just A Lady

Class: 10 Australian Bred Dog

39 S Smith & Dr S Montgomery ASHBLANC THE NOTORIOUS BIG 4100253410 24/12/2014 Sire: Ch Mexicati Don Sancho Dam: Mexicati Maya

|  | Ch. Dog: | Points: | Res. Dog |
|--|----------|---------|----------|
|--|----------|---------|----------|