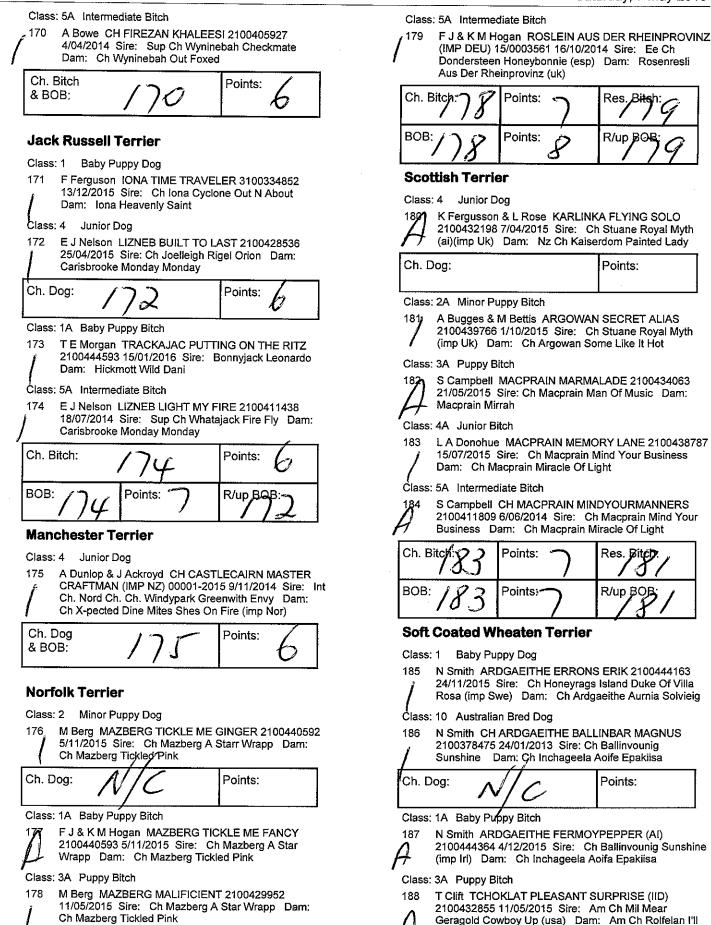

### Pug

- Class: 1 Baby Puppy Dog
- K J Cannon KANGALA BENJAMIN BUTTON 116
- 2100441514 3/12/2015 Sire: Ch Datyouneek Nelsons Reflection Dam: Ch Kangala Fiddle Stix
- K A D Minns LEACE LIMITED EDITION (AI) 2100445120 117 27/01/2016 Sire: Sup Ch Mackerly Logans In Town Dam: Ch Leace Little Miss Precious
- 118 K A D Minns LEACE THE DEVILS CUT (AI) 2100445121 C 27/01/2016 Sire: Sup Ch Mackerly Logans In Town Dam: Ch Leace Little Miss Precious
- Minor Puppy Dog Class: 2
- K J Cannon KANGALA AVIATOR 2100439680 119 22/10/2015 Sire: Sup Ch Kangala Likidysplitz Dam: Ch Mickshl The Black Pearl
- l 120
  - P M & A Walters WALTHORN CANT DENY IT 2100438636 4/10/2015 Sire: Ch Pandanlamo Omaticaya Dam: Troycole Guess Whos Wicked (ai)

#### Class: 3 Puppy Dog 121

- 2100432770 31/05/2015 Sire: Am Gr Ch. Sup Ch. Rose Treasure Win One For The Gipper (imp Usa) Dam: Ch Kabova Call Of The Wild
- Class: 4 Junior Dog
- S M Chapman NULKABA FIELDS OF GOLD (AI) 122 2100427799 23/03/2015 Sire: Sup Ch Raesay One Bud Wiser Dam: Sup Ch Nulkaba Audrey Hepburn (ai)
- S West QUOM SIC EM REX 2100426934 1/02/2015 123 Sire: Quom Zorro With A Twist Dam: Ch Quom Antz Pantz
- 124

L E White LOLWORTH ANGUS REUBEN 4100256275 31/03/2015 Sire: Hostwill Audie Dam: Rosnasharn Flying Cruizader

- Class: 5 Intermediate Dog
- 125 J M Williams CH MENNINBLAK GIFT OF THE GODS 2100402323 5/02/2014 Sire: Am Gr Ch. Sup Ch. Rosetreasure Win One For The Gipper (imp Usa) Dam: Kabova Little Ms Muffett

Class: 10 Australian Bred Dog

- 126 K J Cannon CH KANGALA FERGUS FURGELTON 2100385238 30/04/2013 Sire: Sup Ch Kangala Likidysplitz Dam: Ch Kangala Grand Finale
- 127 S M Chapman NULKABA REX HARRISON 2100409653 27/06/2014 Sire: Ch Sweetess Box N Dice Dam: Sup Ch Nulkaba Audrey Hepburn
- K A D Minns SUP CH KABOVA SHOOT EM UP CLYDE 128 2100331211 4/12/2010 Sire: Ch Quom Ace The Bathound Dam: Huggadulla Headoverheels
- 129 S West QUOM MAGICAL MOROCCO 2100401176 28/01/2014 Sire: Ch Sweetess Dudleys Magic Dam: Ch Quom Antz Pantz
- Class: 11 Open Dog
- S West CH QUOM ZAN ZIBAR 2100376377 24/12/2012 130 Sire: Ch Sweetess Dudleys Magic Dam: Ch Quom Antz Pantz

| Class:    | 1A Baby Puppy Bitch                                                                                                                                                                     | Class: 10 Australian Bred Dog                                                                     |                     |
|-----------|-----------------------------------------------------------------------------------------------------------------------------------------------------------------------------------------|---------------------------------------------------------------------------------------------------|---------------------|
| 131<br>Î  | S M Chapman NULKABA MARIANNA 2100440828<br>14/11/2015 Sire: Nulkaba Rex Harrison Dam: Ch<br>Nulkaba Maggie Sottero                                                                      | 146 J M Glover CH TELAVIER REM<br>28/09/2012 Sire: Ch Pzazz Mag<br>Dam: Ch Telavier Mistique Miss | gic Star (imp Swe)  |
| Class:    | 2A Minor Puppy Bitch                                                                                                                                                                    | Ch. Dog Points:                                                                                   | Res. Dog            |
| 1         | K J Cannon KANGALA ABSOLUTELY ASTRID<br>2100439673 22/10/2015 Sire: Sup Ch Kangala<br>Likidysplitz Dam: Ch Mickshl The Black Pearl                                                      | & BOB:/457                                                                                        | & R/Up BOB.         |
|           | L E White AMARENA DOIN THE FRIDAY DANCE<br>2100439088 31/10/2015 Sire: Hostwill Audie Dam:<br>Ch Amarena Helllooo Sailor                                                                | Class: 1A Baby Puppy Bitch<br>147 J M Glover ZYNAGI ENCHANT<br>28/01/2016 Sire: Ch Telavier       |                     |
| Class:    | 3A Puppy Bitch                                                                                                                                                                          | Ch Zynagi Golden Amulat                                                                           |                     |
| 134       | J M Williams KABOVA SPECIAL AGENT O<br>2100432771 31/05/2015 Sire: Am Gr Ch. Sup Ch.<br>Rose Treasure Win One For The Gipper (imp Usa)                                                  | Yorkshire Terrier<br>Class: 10 Australian Bred Dog                                                |                     |
|           | Dam: Ch Kabova Call Of The Wild                                                                                                                                                         | 148 J Moore CH BELLAYORKI FRE                                                                     |                     |
| Class:    | 4A Junior Bitch                                                                                                                                                                         | 18/05/2013 Sire: Sup Ch Bale<br>Karojenbe Go Go Dancer                                            | dda Ever Ready Dam: |
| 1         | K J Cannon KANGALA UNCHAINED MELODY<br>2100421615 18/12/2014 Sire: Sup Ch Kangala<br>Likidysplitz Dam: Ch Kangala Quality Time                                                          | Ch. Dog: 148                                                                                      | Points:             |
| 136       | S West OPENOVA AMAZING ANUTA 6100092394                                                                                                                                                 | Class: 3A Puppy Bitch                                                                             | _1I                 |
| )         | 7/03/2015 Sire: Am Ch. Sup Ch. Caper's Snap To It<br>(imp Usa) Dam: Ch Flash Of Joy Yalissa In<br>Wonderland (imp Rus)                                                                  | 149 J Moore BRUEBEK JULIETTA<br>23/07/2015 Sire: Qoccle's Oliv<br>Bruebek Heaven Sent             |                     |
| ٢         | J M Williams KABOVA LITTLE MS CANT BE WRONG<br>2100428563 24/04/2015 Sire: Am Gr Ch. Sup Ch.<br>Rose Treasure Win One For The Gipper (imp Usa)<br>Dam: Ch Kabova Little Miss Understood | Ch. Bitch: 149                                                                                    | Points:             |
| Jace.     | 10A Australian Bred Bitch                                                                                                                                                               | BOB: /() Points: 7                                                                                | R/up/BOB:           |
|           | A Stapleton CH WUHANA FINAL DESTINATION                                                                                                                                                 | .40 /                                                                                             | * 7                 |
| 2         | 2100390844 31/08/2013 Sire: Ch Kabova Mr<br>Chatterbox Dam: Ch Menninblak Summer Dream                                                                                                  | Toy Group Specials                                                                                |                     |
|           | P M & A Walters TROYCOLE GUESS WHOS WICKED<br>2100392272 23/09/2013 Sire: Ch Aimhi Keep Em<br>Guessing Dam: Ch Pandanlamo Wicked Sabrina                                                | Best in Group:                                                                                    | 46                  |
| 40        | S West QUOM MAGICAL MADAGASCAR 2100401178<br>28/01/2014 Sire: Ch Sweetess Dudleys Magic Dam:                                                                                            | R/Up In Group:                                                                                    |                     |
|           | Ch Quom Antz Pantz                                                                                                                                                                      | Baby In Group:                                                                                    | 10                  |
|           | 11A Open Bitch<br>K J Cannon KABOVA FIND ME IN THE DARK<br>2100361021 14/04/2012 Sire: Multi Ch. Int Ch. Sup Ch.                                                                        | Minor In Group:                                                                                   | 15                  |
| 1         | Tangetoppen's Gentleman (imp Nor) Dam: Gr Ch<br>Kabova Afraid Of The Dark                                                                                                               | Puppy In Group:                                                                                   | 81                  |
|           | S M Chapman NULKABA MY FAIR LADY 2100409654<br>27/06/2014 Sire: Ch Sweetess Box N Dice Dam:                                                                                             | Junior In Group:                                                                                  | 12                  |
|           | Sup Ch Nulkaba Audrey Hepburn                                                                                                                                                           | Intermediate In Group:                                                                            | 76                  |
| 1         | K A D Minns CH LEACE LITTLE MISS PRECIOUS<br>2100358184 3/03/2012 Sire: Sup Ch Kabova Shoot Em<br>Up Clyde Dam: Ch Kabova Little Miss Splendid                                          | Australian Bred In Group:                                                                         | 146                 |
|           | J M Williams CH KABOVA NOW YOU KNOW (AI)<br>2100366663 20/07/2012 Sire: Gr Ch Birsay Wuff Nutt                                                                                          | Open In Group:                                                                                    | 46                  |
| <u>ડ</u>  | Dam: Ch Kabova If You Knew                                                                                                                                                              | Neuter In Group:                                                                                  | 92                  |
| Ch. Bi    | itch: 3 Points: 8 Res. Bitch:                                                                                                                                                           | Terrier Gro                                                                                       | )<br>Sup            |
| BOB:      | 126 Points: 25 R/up BOB: 43                                                                                                                                                             | Judge(s): Mrs J We                                                                                | ekes (VIC)          |
| <br>Tibor | tan Spaniel                                                                                                                                                                             | Airedale Terrier                                                                                  |                     |
| IDAI      | an spanner                                                                                                                                                                              | Class: 4A Junior Bitch                                                                            |                     |

Class: 4 Junior Dog

Į

145 J M Glover ZYNAGI CLASSICAL DESIGN 2100425288 12/02/2015 Sire: Ch Telavier Are U Looking Dam: Ch Zynagi Golden Peace

M Allatt BELLEGUM BOLD ABBY 2100426467 29/03/2015 Sire: Ch Tjuringa Navajo Warrior Dam: Yorkpark Rocknroll Pretta 150 Ch. Bitch Points: 150

| Page | 9 | of | 33 |
|------|---|----|----|

& BOB:

# American Staffordshire Terrier

#### Class: 11 Open Dog 151, J Martiniello MULTI CH. ORION RED MIST KING OF RINGS (IMP SRB) JR702830 20/03/2011 Sire: Ch Paton King Of Rings Dam: Ch Golden Heart Long Step

- Class: 2A Minor Puppy Bitch
- 152 T & K Hill ROBANTY DIAMOND IN THE SKY (AI) 2100437786 1/10/2015 Sire: Gr Ch Zicans Impressive Mr Doc Dam: Ch Robanty Park Avenue Pollyanna
- Class: 4A Junior Bitch
- 153 J Martiniello HOTASHELL SHE TAKES THE CAKE 2100433190 15/07/2015 Sire: Multi Ch. Orion Red Mist King Of Rings (imp Srb) Dam: Gr Ch Amstafican Return Of D Goddess

Class: 5A Intermediate Bitch

154 L & L Nikolovski CH QUATRONIKO THE MATRIARCH (AI) (AI) 2100401384 26/01/2014 Sire: Dk. Uch. Lux. Ch. Paton King Of Rings (srb) Dam: Gr Ch. Proamstafs Bound For Glory

| Ch. Bitcht 5.3 | Points: 8 | Res. Bitch: |
|----------------|-----------|-------------|
| вов: 153       | Points: 9 | R/up BOB:   |

# Australian Terrier

Class: 5 Intermediate Dog

155 K Mitchell TINEETOWN TUGGULAWA 3100314588 2/11/2014 Sire: Gr Ch Tineetown Thatsnotall Dam: Gr Ch Tineetown Tizza Kissa

# **Bull Terrier**

- Class: 3 Puppy Dog
- 156 P & N Zullo & H Pinker BULLACKTIV WAKING THE DEMON (AI) 2100434710 15/08/2015 Sire: Ch Brasshead Gothic Clown Dam: Bekmar Cher (ai)

Class: 1A Baby Puppy Bitch

- 157 G F Field BULRRUSH JAFFA JAVA (AI) 2100446896
  8/12/2015 Sire: Ch Brasshead Gothic Vortex At Boromir (ai) Dam: Ch Bullactiv Empire Of The Sun
  158 J & B McGowan TENAZ DOIN HER STUFF 4100269816 21/01/2016 Sire: Tenaz High Voltage Dam: Tenaz Struttin Her Stuff
- Class: 3A Puppy Bitch
- 159 G F Field FARINGDONBLOSSOM TIME 2100432283 1/07/2015 Sire: Gr Ch Faringdon Apple Of My Eye Dam: Jayanjay Just Right

Class: 5A Intermediate Bitch

160 T Wiseman CH BULROARUS ENTEYESING (AI) 2100414391 8/05/2014 Sire: Bilboen For Your Eyes Only (uk) Dam: Bullmystic Jacinda Jewel

| Ch. Bitchy 59       | Points: | 6 | Res. Bitch: |
|---------------------|---------|---|-------------|
| <sup>BOB:</sup> 156 | Points: | フ | R/up BOB:   |

# Bull Terrier (Miniature)

Class: 10 Australian Bred Dog

161 M J Schafer CH SCHARDALE STOLEN TREASURE 2100381771 26/03/2013 Sire: Schardale Steal The Gold Dam: Ch Schardale Standalone

Class: 2A Minor Puppy Bitch

162 N Hughes BULLYTIGER ICE ON FIRE 2100439290 9/10/2015 Sire: Schardale Master Ovthe Academy Dam: Schardale Mystery Starz

Class: 18A Open Neuter Bitch

163 P Zullo CH. NEUT CH. BULLACKTIV WALKS IN WATER 2100275754 23/06/2008 Sire: Bullacktiv Wicked Chavez Dam: Ch Bullacktiv Rain In Face

| Neuter Cert. Bitch<br>& Best Neut: 163 | Points: | 6 |
|----------------------------------------|---------|---|
|----------------------------------------|---------|---|

# **Cairn Terrier**

Class: 5 Intermediate Dog

164 A Spinks & D Robinson CH CALMACEILE BIGBANG BAZINGA (AI) 2100410294 24/06/2014 Sire: Nz Ch. Ch. Ballathie Unbelievable (imp Nz) Dam: Ch Calmaceile The Big Bang Theory

| Ch. Dog: 164 Points: 6 | •     | =    |    | , |         |   |
|------------------------|-------|------|----|---|---------|---|
|                        | Ch. I | Dog: | 16 | 4 | Points: | 6 |

Class: 2A Minor Puppy Bitch

165 A Spinks & D Robinson DUNCAIRN OREGON HILL 2100438784 16/10/2015 Sire: Ch Koterana Toa Dam: Ch Craigend Winters Song

### Class: 10A Australian Bred Bitch

166 G Cruse & R Keech CH MONTERREZ JACKIE O 2100372283 25/10/2012 Sire: Birselaw Make My Day (imp Uk) Dam: Ch Barragan Delilah

| Ch. Bitch: 66 | Points: 7 | Res. Biteh: |
|---------------|-----------|-------------|
| вов: 166      | Points: J | R/up B08:   |

# **Dandie Dinmont Terrier**

- Class: 10 Australian Bred Dog
- 167 B & C Sonter & Dr E Greenway SUP CH JOLLYGAZE
   RINGO STAR 3100278388 24/07/2012 Sire: Ch Jollygaze Harvey Wallbanger Dam: Ch Cloverwood Belladonna (imp Uk)

# Fox Terrier (Smooth)

Class: 1 Baby Puppy Dog

- 168 A Bowe FIREZAN BLACK ICE 2100442663 5/12/2015 Sire: Sup Ch Wyninebah Checkmate Dam: Ch Firezan Annie Oakley
- Class: 1A Baby Puppy Bitch

169 A Bowe FIREZAN WHITE HOT 2100442664 5/12/2015 Sire: Sup Ch Wyninebah Checkmate Dam: Firezan Annie Oakley

Ritch

Res

R/up

Points:

Res. Bitch

R/up ₿O₿

Points:

2100432855 11/05/2015 Sire: Am Ch Mil Mear Geragold Cowboy Up (usa) Dam: Am Ch Rolfelan I'll Tell Me Ma (imp Usa)

189.

Class: 5A Intermediate Bitch

N Smith ARDGAEITHE DERRYDALE DARA

2100405805 11/04/2014 Sire: Ch Ballinvounig Sunshine (imp Irl) Dam: Ch Inchageela Aoife Epakissa

| Ch. Bitch: | 1/c | Points: | Res. Bitch: |
|------------|-----|---------|-------------|
| вов:       |     | Points: | R/up BOB:   |