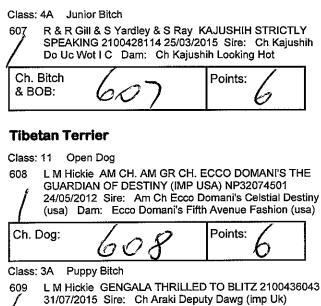

| Class:    | 1A Baby Puppy Bitch                                                                                                                                                                     | Class: 10 Australian Bred Dog                                                                     |                     |
|-----------|-----------------------------------------------------------------------------------------------------------------------------------------------------------------------------------------|---------------------------------------------------------------------------------------------------|---------------------|
| 131<br>Î  | S M Chapman NULKABA MARIANNA 2100440828<br>14/11/2015 Sire: Nulkaba Rex Harrison Dam: Ch<br>Nulkaba Maggie Sottero                                                                      | 146 J M Glover CH TELAVIER REM<br>28/09/2012 Sire: Ch Pzazz Mag<br>Dam: Ch Telavier Mistique Miss | gic Star (imp Swe)  |
| Class:    | 2A Minor Puppy Bitch                                                                                                                                                                    | Ch. Dog Points:                                                                                   | Res. Dog            |
| 1         | K J Cannon KANGALA ABSOLUTELY ASTRID<br>2100439673 22/10/2015 Sire: Sup Ch Kangala<br>Likidysplitz Dam: Ch Mickshl The Black Pearl                                                      | & BOB:/457                                                                                        | & R/Up BOB.         |
|           | L E White AMARENA DOIN THE FRIDAY DANCE<br>2100439088 31/10/2015 Sire: Hostwill Audie Dam:<br>Ch Amarena Helllooo Sailor                                                                | Class: 1A Baby Puppy Bitch<br>147 J M Glover ZYNAGI ENCHANT<br>28/01/2016 Sire: Ch Telavier       |                     |
| Class:    | 3A Puppy Bitch                                                                                                                                                                          | Ch Zynagi Golden Amulat                                                                           |                     |
| 134       | J M Williams KABOVA SPECIAL AGENT O<br>2100432771 31/05/2015 Sire: Am Gr Ch. Sup Ch.<br>Rose Treasure Win One For The Gipper (imp Usa)                                                  | Yorkshire Terrier<br>Class: 10 Australian Bred Dog                                                |                     |
|           | Dam: Ch Kabova Call Of The Wild                                                                                                                                                         | 148 J Moore CH BELLAYORKI FRE                                                                     |                     |
| Class:    | 4A Junior Bitch                                                                                                                                                                         | 18/05/2013 Sire: Sup Ch Bale<br>Karojenbe Go Go Dancer                                            | dda Ever Ready Dam: |
| 1         | K J Cannon KANGALA UNCHAINED MELODY<br>2100421615 18/12/2014 Sire: Sup Ch Kangala<br>Likidysplitz Dam: Ch Kangala Quality Time                                                          | Ch. Dog: 148                                                                                      | Points:             |
| 136       | S West OPENOVA AMAZING ANUTA 6100092394                                                                                                                                                 | Class: 3A Puppy Bitch                                                                             | _1I                 |
| )         | 7/03/2015 Sire: Am Ch. Sup Ch. Caper's Snap To It<br>(imp Usa) Dam: Ch Flash Of Joy Yalissa In<br>Wonderland (imp Rus)                                                                  | 149 J Moore BRUEBEK JULIETTA<br>23/07/2015 Sire: Qoccle's Oliv<br>Bruebek Heaven Sent             |                     |
| ٢         | J M Williams KABOVA LITTLE MS CANT BE WRONG<br>2100428563 24/04/2015 Sire: Am Gr Ch. Sup Ch.<br>Rose Treasure Win One For The Gipper (imp Usa)<br>Dam: Ch Kabova Little Miss Understood | Ch. Bitch: 149                                                                                    | Points:             |
| Jace.     | 10A Australian Bred Bitch                                                                                                                                                               | BOB: /() Points: 7                                                                                | R/up/BOB:           |
|           | A Stapleton CH WUHANA FINAL DESTINATION                                                                                                                                                 | .40 /                                                                                             | * 7                 |
| 2         | 2100390844 31/08/2013 Sire: Ch Kabova Mr<br>Chatterbox Dam: Ch Menninblak Summer Dream                                                                                                  | Toy Group Specials                                                                                |                     |
|           | P M & A Walters TROYCOLE GUESS WHOS WICKED<br>2100392272 23/09/2013 Sire: Ch Aimhi Keep Em<br>Guessing Dam: Ch Pandanlamo Wicked Sabrina                                                | Best in Group:                                                                                    | 46                  |
| 40        | S West QUOM MAGICAL MADAGASCAR 2100401178<br>28/01/2014 Sire: Ch Sweetess Dudleys Magic Dam:                                                                                            | R/Up In Group:                                                                                    |                     |
|           | Ch Quom Antz Pantz                                                                                                                                                                      | Baby In Group:                                                                                    | 10                  |
|           | 11A Open Bitch<br>K J Cannon KABOVA FIND ME IN THE DARK<br>2100361021 14/04/2012 Sire: Multi Ch. Int Ch. Sup Ch.                                                                        | Minor In Group:                                                                                   | 15                  |
| 1         | Tangetoppen's Gentleman (imp Nor) Dam: Gr Ch<br>Kabova Afraid Of The Dark                                                                                                               | Puppy In Group:                                                                                   | 81                  |
|           | S M Chapman NULKABA MY FAIR LADY 2100409654<br>27/06/2014 Sire: Ch Sweetess Box N Dice Dam:                                                                                             | Junior In Group:                                                                                  | 12                  |
|           | Sup Ch Nulkaba Audrey Hepburn                                                                                                                                                           | Intermediate In Group:                                                                            | 76                  |
| 1         | K A D Minns CH LEACE LITTLE MISS PRECIOUS<br>2100358184 3/03/2012 Sire: Sup Ch Kabova Shoot Em<br>Up Clyde Dam: Ch Kabova Little Miss Splendid                                          | Australian Bred In Group:                                                                         | 146                 |
|           | J M Williams CH KABOVA NOW YOU KNOW (AI)<br>2100366663 20/07/2012 Sire: Gr Ch Birsay Wuff Nutt                                                                                          | Open In Group:                                                                                    | 46                  |
| <u>ડ</u>  | Dam: Ch Kabova If You Knew                                                                                                                                                              | Neuter In Group:                                                                                  | 92                  |
| Ch. Bi    | itch: 3 Points: 8 Res. Bitch:                                                                                                                                                           | Terrier Gro                                                                                       | )<br>Sup            |
| BOB:      | 126 Points: 25 R/up BOB: 43                                                                                                                                                             | Judge(s): Mrs J We                                                                                | ekes (VIC)          |
| <br>Tibor | tan Spaniel                                                                                                                                                                             | Airedale Terrier                                                                                  |                     |
| IDAI      | an spanner                                                                                                                                                                              | Class: 4A Junior Bitch                                                                            |                     |

Class: 4 Junior Dog

Į

145 J M Glover ZYNAGI CLASSICAL DESIGN 2100425288 12/02/2015 Sire: Ch Telavier Are U Looking Dam: Ch Zynagi Golden Peace

M Allatt BELLEGUM BOLD ABBY 2100426467 29/03/2015 Sire: Ch Tjuringa Navajo Warrior Dam: Yorkpark Rocknroll Pretta 150 Ch. Bitch Points: 150