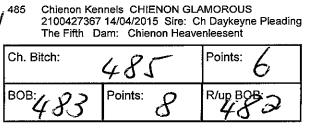

2nd \_\_\_\_ 516 3rd \_\_\_\_\_550 1st\_\_\_\_\_6\_\_\_

Class: 2A Minor Puppy Bitch

A Devantier EDENRIDGE IN THE MIDNITE HOUR 14 2100435683 20/08/2015 Sire: Edenridge Dark Side Of The Moon Dam: Cavatopia Breaking Dawn