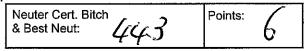

| Ch. Bitch 2 | Points: 20 | Res. Bitch: |
|-------------|------------|-------------|
| BOB: J2     | Points: 25 |             |

Class: 18A Open Neuter Bitch

| Neuter Cert. Bitch 3.3 Points: 6 |  |
|----------------------------------|--|
|----------------------------------|--|