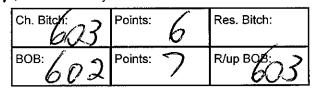

| Ch. Bitch: 62 | Points: 8  | Res. Bitch: 3 |
|---------------|------------|---------------|
| вов: 62       | Points: // | R/up BOB:     |