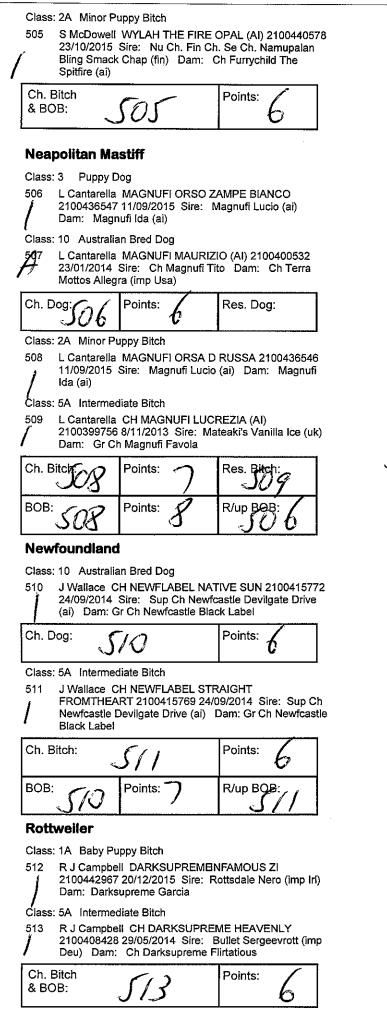

0/2012 Sire: Nz Ch Condurrow Deacon The Dude (nz) Dam: Nz Ch Tornadobe Heart Of Gold

| Ch. Dog<br>& BOB: | 501 | Points: 6 |
|-------------------|-----|-----------|

# **Dogue De Bordeaux**

Class: 4 Junior Dog

502 T Anastasi MRBORDEAUX BIG BOSSY 4100255105 7/03/2015 Sire: Lambda Noble Standing Dam: Mrbordeaux Madusa

Ch. Dog: 502 Points:

Class: 10A Australian Bred Bitch

503 T Anastasi MRBORDEAUX MERCEDES 4100227028 26/03/2013 Sire: Lambda Black For Luck Dam: Mrbordeaux Madusa

| Ch. Bitch: | 503       | Points: 6  |
|------------|-----------|------------|
| вов: 502   | Points: 7 | R/up-BOB:- |

# Leonberger

- Class: 1 Baby Puppy Dog
- 504 M Gonzales LEONOCO CYRUS JERICHO 2100440973 14/11/2015 Sire: Unbreak My Heart Zlota Elita (imp
  - Pol) Dam: Leonburns Bryony Yarrokkah (imp Nz)



|                 | Saturday, 7 May 2016                                                                                                                                                            |   |
|-----------------|---------------------------------------------------------------------------------------------------------------------------------------------------------------------------------|---|
| Sa              | noyed                                                                                                                                                                           | - |
| Cla             | s: 1 Baby Puppy Dog