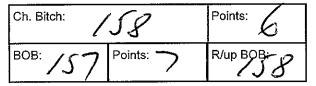

Class: 11A Open Bitch

6 L Mineif CH ROSEDALE FIDELITY 2100399178 26/11/2013 Sire: Ch Rosedale Secret Combination Dam: Ch Rosedale Twilight Shaddow

| Ch. Bitch: | Points:    | Res. Bitch. |
|------------|------------|-------------|
| вов:       | Points: /O | R/up BOB:   |