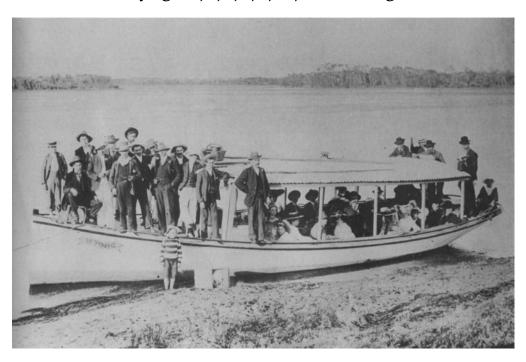

# CNCC DOG SHOWGROUND HILLSBOROUGH

Judging commences AT 8.00 am with Sweepstakes

Classes to be judged 1, 2, 3, 4, 5, 10, 11 & 18 (Dogs & Bitches)

The passenger ferry 'Wyong' was built, owned and operated on Tuggerah Lakes by Thomas Gascoigne.

[Photo circa 1915: Miss Dorothy Garratt, Epping]

This show will be conducted under the rules and regulations of Dogs NSW, a copy of which may be perused at the Secretary's office

In accordance with Regulations Part II Show, it is the obligation of any person at a show who observes a dog behaving in an aggressive manner to report the incident either orally or in writing to a member of the Show Committee as soon as possible on the day of the show.