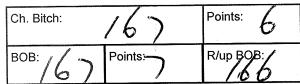

## **German Wirehaired Pointer**

Class: 10 Australian Bred Dog

D Wannell & B Hurley LOVEWYRE NED KELLY 166 3100309362 16/07/2014 Sire: Ch Korskote American Idol Ccd Et Dam: Ch Lovewyre Hearts Desire

Points: Ch. Dog:

Class: 4A Junior Bitch

S Wright & A Atkinson KORSKOTE JUST GO WITH IT 167 (IID UK/DEU) 2100406665 4/05/2014 Sire: Treff V.d. Dachwiesse (germany) Dam: Germanus Gadhawirra Kalari (imp Uk)