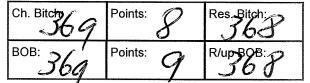

Class: 11A Open Bitch

J M Williams KABOVA START A REVOLUTION 2100387476 16/06/2013 Sire: Am Gr Ch Sup Ch Rose-treasure Win One For The Gipper Dam: Gr Ch Kabova Afraid Of The Dark

| Ch. Bitch: 82 | Points: ${\cal G}$ | Res Bitch: |
|---------------|--------------------|------------|
| вов: 82       | Points: /          | R/up-BOB:  |